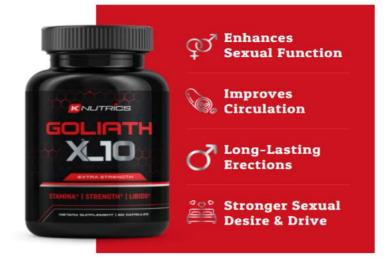

# <u>CLICK HERE TO CHECK DISCOUNTED PRICE</u> (24HRS LIMITED OFFER)

The product asserts its ability to enhance sexual function, improve circulation, and support sustained erections, while

also increasing desire and drive. By concentrating on hormone equilibrium and circulation, Goliath XL 10 seeks to offer a comprehensive approach to male sexual difficulties. Goliath XL 10 is produced in a facility that has received FDA approval, reflecting a strong commitment to quality and adherence to rigorous safety and efficacy standards.

#### Improves Sexual Performance

Goliath XL 10 is designed to improve sexual function, addressing a significant concern for numerous men. This supplement utilizes a blend of effective natural ingredients aimed at enhancing multiple facets of male sexual health. The combination of herbs in Goliath XL 10 promotes enhanced blood circulation, ensuring that the genital region receives sufficient blood flow. Consequently, individuals may anticipate enhanced firmness and durability of erections, which are crucial for a fulfilling sexual encounter. Additionally, the product supports hormonal equilibrium, which is essential for sustaining libido and sexual desire. Many individuals frequently observe an enhancement in their confidence levels and an improved capacity for sexual performance, contributing to a more satisfying intimate experience. With regular application, Goliath XL 10 enables men to restore their sexual health, facilitating enjoyable intimate experiences without concern.

#### Enhances Blood Flow

One of the notable advantages of Goliath XL 10 is its capacity to enhance circulation, a crucial element for

sexual well-being. The components of this supplement function together to improve circulation throughout the body, especially in the genital area. Improved circulation contributes to enhanced and more enduring erections while also boosting overall energy levels. Improved circulation can lead to increased vitality, allowing men to experience greater energy and involvement in their everyday activities. Enhanced circulation contributes positively to overall cardiovascular health, thereby lowering the likelihood of heart-related complications. By focusing on circulation, Goliath XL 10 supports men in achieving optimal sexual performance while also promoting overall health.

#### **Prolonged Erection Duration**

Ensuring the ability to achieve and sustain erections over time is a crucial issue for numerous men. Goliath XL 10 effectively tackles this concern by incorporating a combination of ingredients recognized for their ability to support strong and lasting erections. The enhancement of nitric oxide production promotes better blood circulation, which is essential for maintaining erections. Individuals utilizing Goliath XL 10 frequently observe an increase in the duration of firmness during intimate encounters, contributing to a more fulfilling sexual experience for both parties involved. The psychological advantages of having assurance in dependable performance also play a role in increasing confidence, thereby strengthening the close bond between partners. With Goliath XL 10, individuals may observe a significant enhancement in their capacity to attain and maintain enduring erections.

# Enhanced Sexual Desire and Drive

The Goliath XL 10 not only enhances the physical dimensions of sexual performance but also significantly boosts sexual desire and drive. The meticulously chosen components in this supplement are designed to enhance hormone production, especially testosterone, which is essential for maintaining a healthy libido. Numerous individuals have observed an increase in sexual desire and enthusiasm, resulting in a more active and satisfying sexual experience. This increase in libido can improve interpersonal connections, revitalizing the passion that may have waned over the years. By addressing both the psychological and physical aspects of sexual health, Goliath XL 10 enables men to embrace their sexual vitality and experience a more satisfying intimate life.