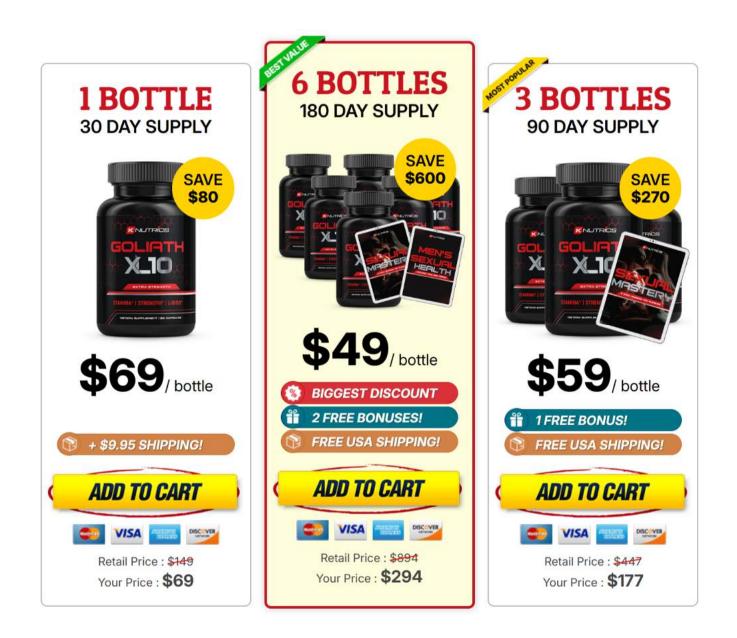

# <u>CLICK HERE TO CHECK DISCOUNTED PRICE</u> (24HRS LIMITED OFFER)

One bottle provides a 30-day supply. The cost is \$69 for each bottle. Amount saved: \$80 (in relation to the retail price) There is an additional shipping fee of \$9.95.

Three bottles, providing a supply for 90 days: The cost is \$59 for each bottle. The total amount is \$177. Current savings amount: \$270 Incentives: One complimentary bonus Complimentary shipping within the USA is included.

Six bottles, providing a supply for 180 days: The cost is \$49 for each bottle. The total amount is \$294. Current savings amount: \$600 Incentives: Two complimentary bonuses Complimentary shipping within the USA is provided.

The pricing structure highlights the financial benefits associated with acquiring multiple bottles, especially the 6bottle package, which provides the most advantageous value. Furthermore, the Goliath XL 10 comes with a 60day, 100% money-back guarantee, reflecting the manufacturer's assurance in the efficacy of the product. If individuals find themselves dissatisfied with their outcomes, they have the option to return the product for a complete refund, ensuring a secure investment in their sexual well-being.