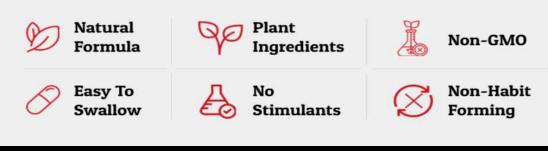

# <u>OFFICIAL WEBSITE: CLICK HERE</u>

Goliath XL 10 is a supplement designed to enhance male sexual health and performance effectively. This approach is intended to tackle prevalent concerns that numerous men face, including erectile dysfunction, diminished libido, and general dissatisfaction with their sexual encounters. The distinguishing feature of Goliath XL 10 compared to other products available is its distinctive blend of natural ingredients, each chosen for their established advantages to male sexual health.

Employing a comprehensive strategy, Goliath XL 10 addresses various aspects of male sexual health to deliver an all-encompassing solution. Each ingredient is meticulously selected based on empirical evidence that validates its efficacy, positioning this supplement as a credible choice for individuals seeking to improve their sexual health. As you proceed with this review, you will uncover the potent ingredients, their advantages, and the reasons this product could potentially address your requirements.

It is essential for potential users to seek guidance from a healthcare professional prior to initiating any new supplement, particularly if they have existing health conditions or are currently on other medications. Although Goliath XL 10 is formulated to be generally well-accepted by the majority, implementing certain precautions allows users to safely and confidently utilize the product. The natural formulation of Goliath XL 10 reduces the potential for notable side effects, establishing it as a reliable option for individuals aiming to improve their sexual health.