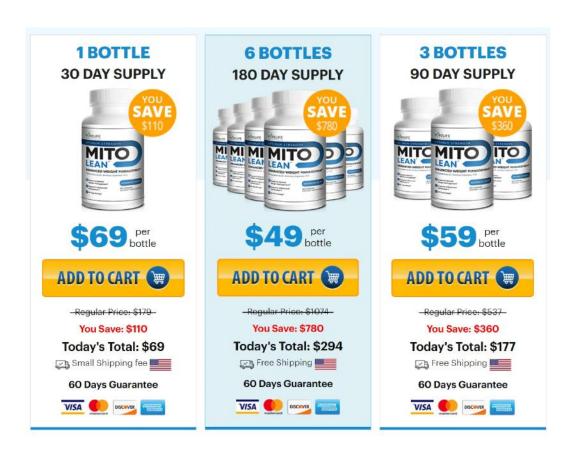

#### Acquiring Mito Lean

The sole method of purchasing for Mito Lean is the official website. Depending on how much Mito Lean formula consumers like to buy, the website provides a number of various package options. Select from:

a bottle costs \$69 Three bottles at \$177 each Six bottles priced at \$294

If the user discovers that this cure is ineffective, they have up to sixty days to return it for a full refund.