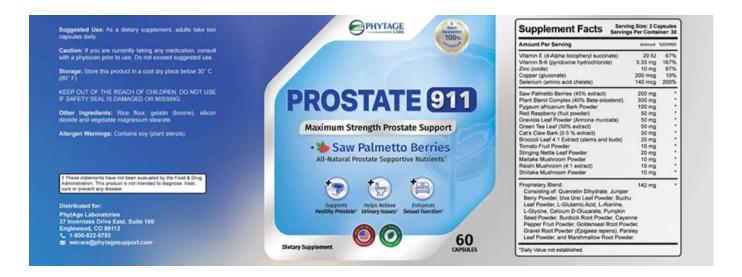

Key components in Prostate 911

Minerals (selenium, zinc, and copper) (selenium, zinc, and copper)

The majority of fresh and organic foods are mineral-rich. However, owing to dietary changes, the majority of people cannot get adequate minerals. Copper, zinc, and selenium are essential for preventing urinary tract infections. In addition, these minerals may reduce prostate enlargement and improve reproductive health. In addition, these trace elements relax the penile fiber muscles, resulting in urethral channel expansion and improved urine flow.

#### Saw Palmetto

Saw Palmetto is a frequent ingredient in supplements for male reproductive health. It contains chemicals that have been shown in clinical trials to lower the size of BPH. In addition, Saw Palmetto is excellent in increasing testosterone levels, hence enhancing users' sexual performance. In addition, antioxidant-rich studies indicates that this seasoning helps reduce urinary tract infections.

### Leaf of stinging nettle

The stinging nettle is an organic, naturally occurring plant that is often consumed as a vegetable. Ancient sages employed stinging nettle to improve the reproductive health of males. Current research indicates that this component includes essential prostate-reducers and may thus be used to treat BPH symptoms. A combination of saw palmetto and stinging nettle may enhance sexual performance.

# Powdered Pygeum Africanum Bark

The Pygeum Africanum, according to PhytAge Labs, is scientifically shown to minimize urinary tract issues, relieve inflammation-induced discomfort, and cure other BPH symptoms. In addition, Pygeum Africanum has been used historically to treat stomach discomfort, malaria, and fever. In addition, this component may stimulate male desire and enhance blood flow to the penile area, resulting in stronger, longer-lasting erections.

# Broccoli leaf

According to the manufacturer of Prostate 911, broccoli leaf extract is vital for combating malignant cells since it contains potent antioxidants. In addition, broccoli leaf extract may reduce benign prostatic enlargements, hence alleviating BPH symptoms and promoting a healthy urinary system.

# Vitamins (B6 and E) (B6 and E)

According to the creator of Prostate 911, vitamins are abundant in antimicrobial molecules. Additionally, vitamins B6 and E help minimize prostate enlargement and prevent urinary tract infections.

Other components include of Red Raspberry powder, Green tea leaf, Graviola Leaf, Cat's Claw, Bark, Tomato fruit powder, and Mushrooms (Maitake, Reishi, and shiitake).

Why should you consider Prostate 911?