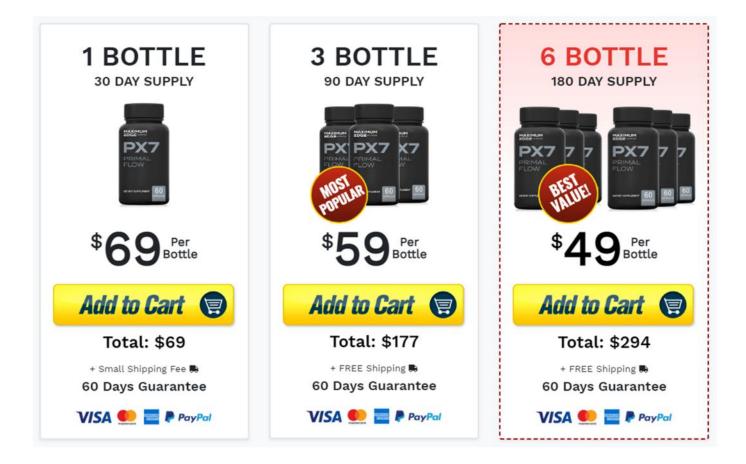

Saw Palmetto

Saw Palmetto may aid in enhancing sexual performance and blood flow to the reproductive organs.

Where Can I Obtain PX7 Primal Flow?

PX7 Primal Flow is only available on their official website. The supplier promises that you may get PX7 prostate health supplements at a discount if you purchase this product immediately. Additionally, the firm provides free delivery on Primal Flow orders of three or more bottles. Primal Flow says it will ship this item for a minimal charge if you purchase just one bottle. The following are the costs:

a bottle costs \$69 plus delivery

\$177 for three bottles, or \$59 each bottle Six bottles: \$294 less per bottle: \$49

PX7 Primal Flow is accompanied by a standard 60-day money-back guarantee. If you are displeased, aren't experiencing the results you anticipated, or are just upset, you may contact the manufacturer directly to obtain a complete refund — no questions asked. For further information, contact customer care via: