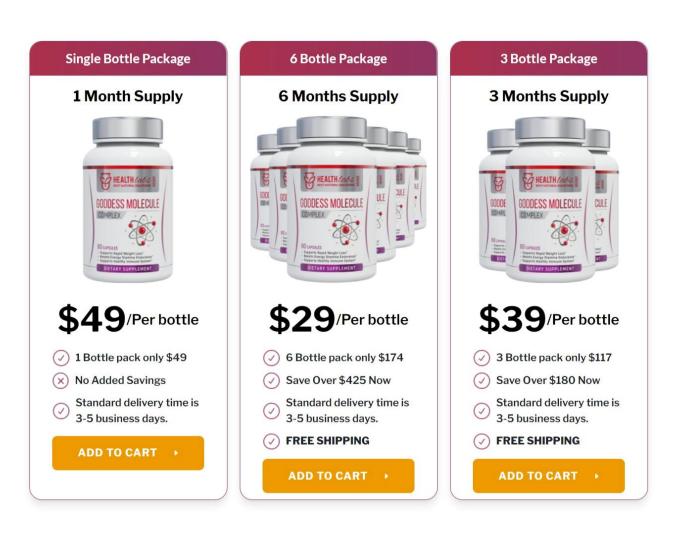

Goddess Molecule Complex without having any negative side effects. Before beginning therapy, the manufacturer suggests that you show your physician a bottle of this medication.

Goddess Molecule Complex Costs and Refunds Goddess Molecule Complex is presently available only on the official Health labs website. Customers may save money on their purchases by purchasing numerous supplements. After choosing a package, continue to the secure checkout page and enter your purchase information. Once you've chosen your choice, the firm will mail your purchase immediately. When your weight loss supplement order comes at your front door, you will go on an exciting quest to lose weight.

On the official website, the following discounts are available:

49 dollars for 1 bottle of Goddess Molecule Complex Each vial of Goddess Molecule Complex costs \$39 Each of six vials of Goddess Molecule Complex costs \$29

Health Labs is confident in the efficacy of the Goddess Molecule Complex supplement. Consequently, each bottle of Goddess Molecule Complex is backed by a 180-

day, money-back guarantee. If you are dissatisfied with your weight reduction results for any reason, just return the supplement bottles to get a refund.