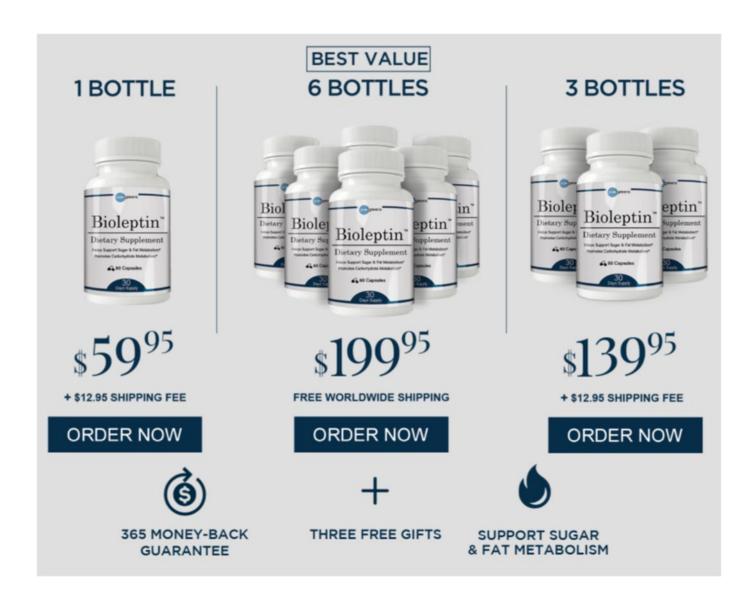

On the official website, consumers will locate an offer.

Here are the deals presently listed:

One bottle of BioLeptin for \$69 (a \$30 savings). + Free Delivery

Three bottles of BioLeptin for \$147 (a \$150 discount) with free shipping.

Six bottles of BioLeptin are available for \$234 (a savings of \$360). + Free Delivery

If you are still undecided after comparing pricing, you should know that the formula's makers at PureGreen are so confident in the product's efficacy that they give a one-year warranty. Even if the bottles are empty, customers have a full year to request a return and get a full refund. You may reach the business by: