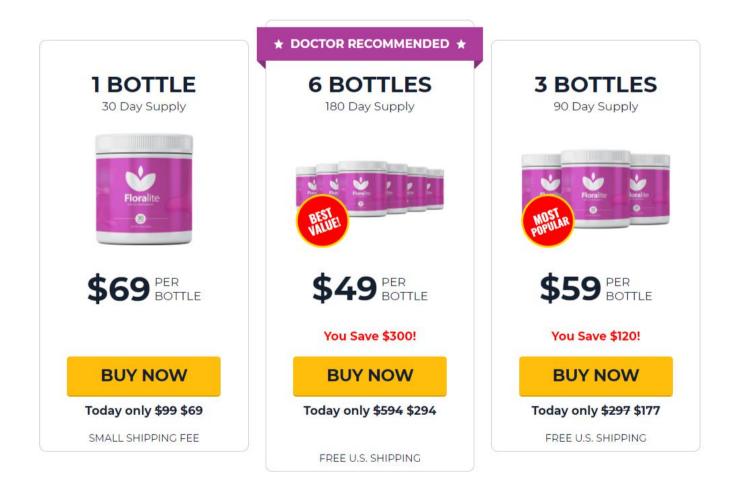

FloraLite is available in three bundles to accommodate your budget.

Each Bottle costs \$69

Three bottles at \$59 each total \$177. Save \$120. Best Value: Six bottles at \$49 a bottle (\$294 total). Save \$300.

We suggest purchasing the six-bottle box since it is the most economical option. FloraLite offers an unconditional money-back guarantee on all purchases. If you are not completely happy with your purchase, you may return it for a full refund by emailing customer support at the following address: