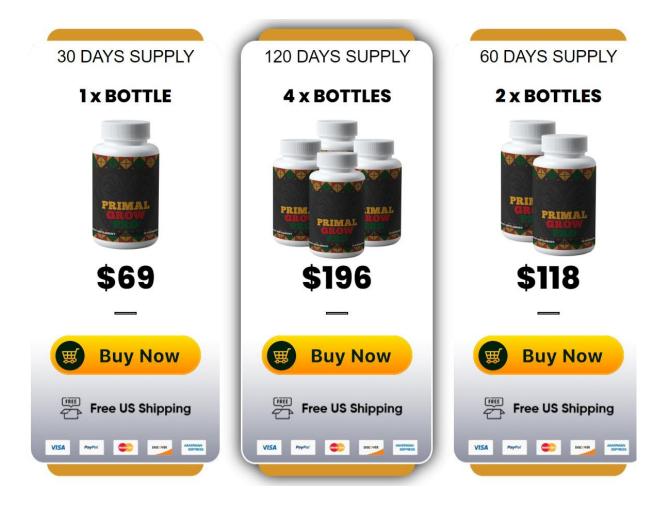

Cost of Primal Grow Pro

Men often spend thousands of dollars on many ineffective treatments and products to boost their sexual confidence. However, unlike the majority of products that induce side effects rather than healing sexual dysfunctions, Primal Grow Prow works miraculously to offer the required outcomes without negative effects. Moreover, this dietary supplement is cheaply priced. Here are the per-bottle prices: 1 Bottle – \$69 and delivery is free

2 Bottles - \$59 per bottle and complimentary delivery

4 Bottles – \$49 per bottle with included delivery and a 50% discount

Therefore, rather than purchasing a single bottle, you may purchase in bulk to save a large amount of money via discounts. When purchasing two bottles, for instance, you will only spend \$118 and save at least \$20. And if you purchase four bottles, you will get an automatic \$80 discount, bringing the total to \$196. If you are a resident of the United States, you get free delivery regardless of the pricing choice you choose.