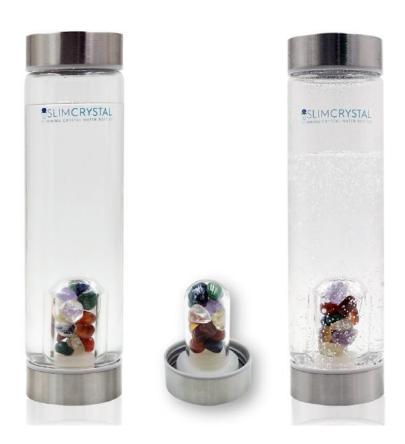

The operation of SlimCrystal bottles.

SlimCrystal bottles include an assortment of quartz crystals with energy qualities. The water contained inside the glass container delicately absorbs the energy from the valuable crystals, which is then absorbed directly by the cells. The crystals' power is not "mystical," but rather quantifiable electromagnetic frequencies.

Supposedly, the healing stones use the same vibrations that allow quartz timepieces to operate.

Crystals in the SlimCrystal bottle do not mix with water. After each drink, the high energy from the precious stones is discreetly transferred into the bloodstream through the water. The one-of-a-kind glass container has a separate compartment for the crystals.

## Understanding the Science Behind SlimCrystal Bottles

The SlimCrystal container has a separate compartment for the precious crystals. The nine distinct stones are insoluble in water. Instead, the "healing" stones modify the structure of the water by transferring energy and power to it. According to SlimCrystal's manufacturer, the crystals' hexagonal molecular shape makes the water healthier and sweeter than normal tap or bottled water. The many sorts of stones include: