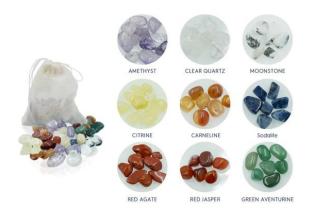

## Understanding the Science Behind SlimCrystal Bottles

The SlimCrystal container has a separate compartment for the precious crystals. The nine distinct stones are insoluble in water. Instead, the "healing" stones modify the structure of the water by transferring energy and power to it. According to SlimCrystal's manufacturer, the crystals' hexagonal molecular shape makes the water healthier and sweeter than normal tap or bottled water. The many sorts of stones include:

## Pure quartz

According to studies, pure quartz is a potent stone that promotes mental clarity and brain health. Supposedly, it may help consumers make healthier food choices and prevent emotional eating. In addition, transparent quartz supports the immune system and equilibrium.

## Amethyst

Stones made of amethyst are related with combating stress, harmonizing emotions, and alleviating depression. It helps calm tensions and promote optimistic thinking. Some individuals use amethyst to eliminate bad thoughts and bring prosperity.

#### Moonstone

The Moonstone, according to the manufacturer of SlimCrystal, promotes inner development and strength. Similarly, it enhances motivation, optimistic thought, and clarity.

#### Carnelian

Carnelian has been shown to restore vigor and drive. Carnelian is said to help ladies eliminate cellulite. In addition, it may aid in weight reduction and metabolism.

#### Citrine

The majority of emotional healers employ citrine to produce happy feelings and vibrations. It may regulate emotions and combat depression.

#### **Sodalite**

According to the manufacturer of SlimCrystal, sodalite stone may encourage good eating habits and decisions. Additionally, it may increase metabolism and energy levels.

#### Green Aventurine

Ancient healers used aventurine to enhance emotional healing and combat harmful energies. It may assist beneficial changes in behavior and prevent undesirable negative ideas.

### Rouge Jasper

Supposedly, Red Jasper helps improve blood circulation and assist in detoxifying. It may help in the elimination of toxins from the bile and liver, hence enhancing metabolic rates. Some healers claim that Red Jasper may hasten recovery after heart surgery.

## Rouge Agate

Due to its potential to increase vitality, stamina, and strength, red agate is also known as the "Warrior Stone." Supposedly, it helps promote self-assurance, security, and emotional stability.