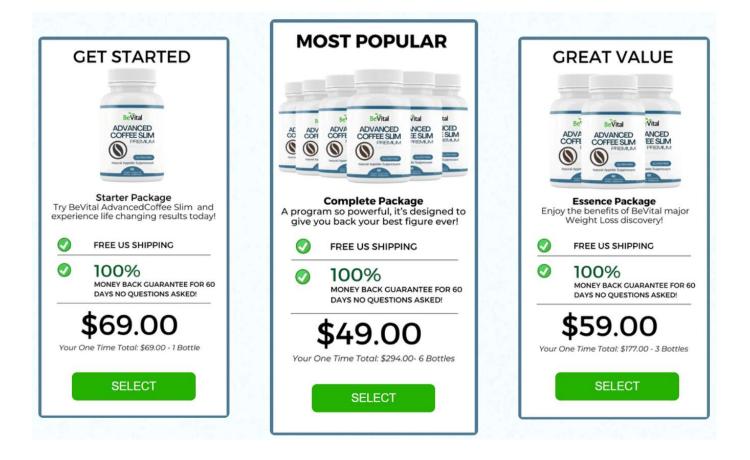

Advanced Coffee Slim is available for purchase on its own website. All deals include delivery and a 60-day money-back guarantee for U.S. buyers.

The following are the pricing for Advanced Coffee Slim:

One bottle for \$60.00 with free shipping in the U.S.

Three bottles for \$59.00 each with free shipping in the U.S.

Six bottles for \$49.00 each and Free shipping in the U.S.

Anyone dissatisfied with the outcomes may return this product within sixty days. In this instance, please contact the firm by email or telephone at: