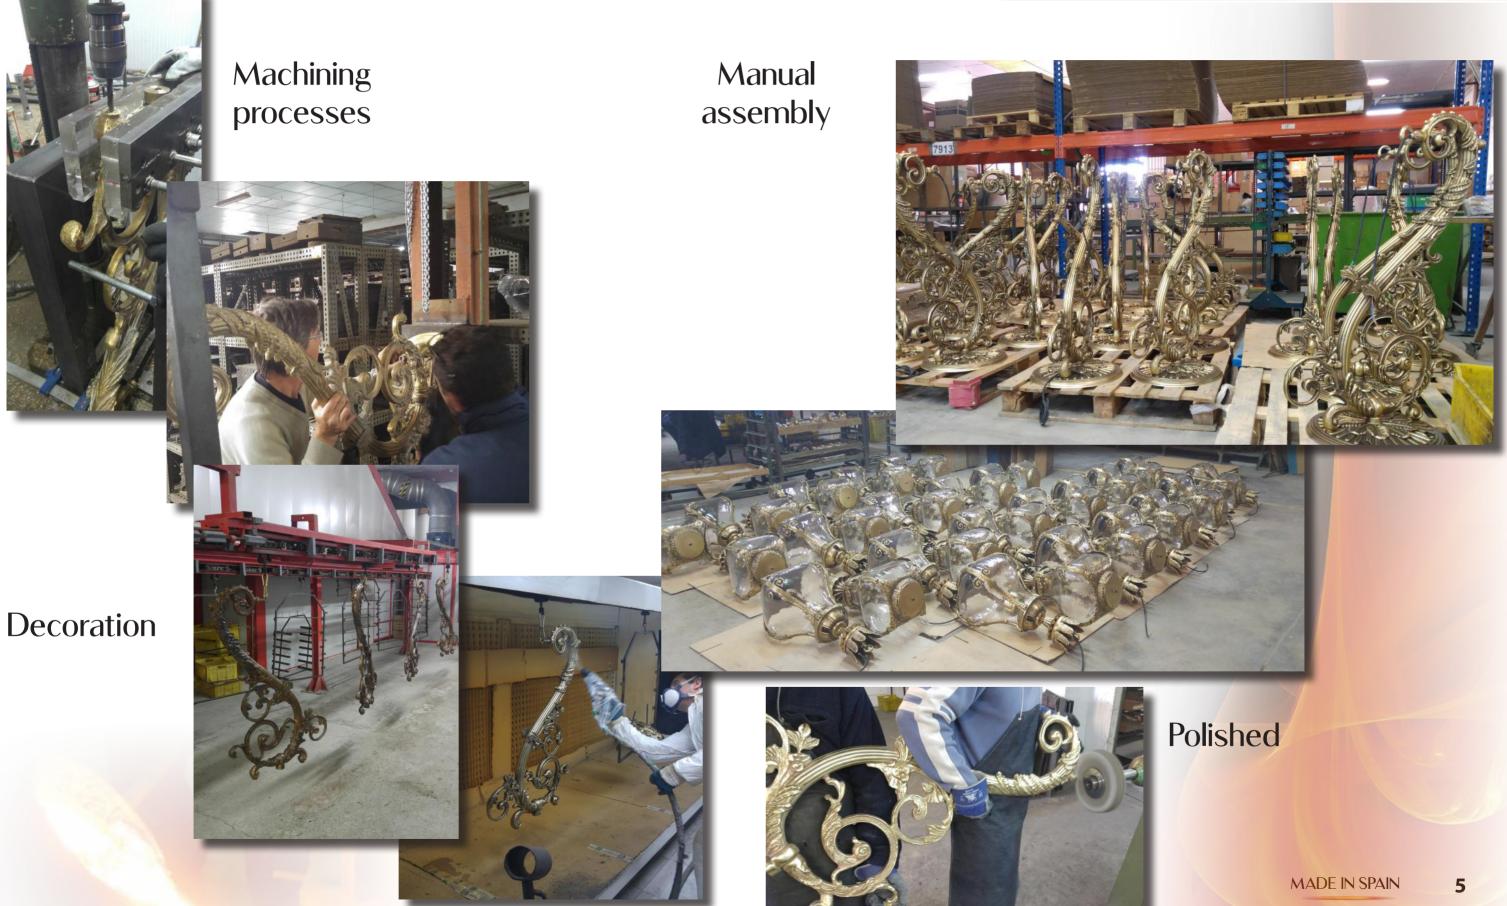

72200 X1          |  |
| e plancha 14047101 X1                     |  |
| atón 14047102 X1 Embellecedor 15108200 X3 |  |
| plancha 12272300 X1                       |  |
| a 12225000 X1                             |  |
| corona de latón 16011100 X1               |  |
| aro de plancha 12272500 X2                |  |
| a 12086701 X1<br>atón 14003500 X1         |  |
| ina de plancha 12033905 X4                |  |
| e metacrilato 52117100 X1                 |  |
|                                           |  |
|                                           |  |

\_Junta tórica X1 ⁻Disco metacrilato 52117200 X1

#### MADE IN SPAIN





# Manufacturing



www.riperlamp.com Copyright © 2020

#### SUCCESSFUL CASE

#### Qatar Shopping Center Project 2020

#### Machining processes

MADE IN SPAIN







www.riperlamp.com Copyright © 2020

#### SUCCESSFUL CASE



www.riperlamp.com Copyright © 2020

#### SUCCESSFUL CASE

#### Qatar Shopping Center Project 2020



MADE IN SPAIN

6



# The Final Models

Model 557S Wall Light 4 lights 40w 48x153x124cm IP65

Model 557T Wall Light 4 light 40w 48x169x124cm IP65

### SUCCESSFUL CASE





# The Final Models



Model 557M Lamp post 4 lights 40w 45x185cm IP65

Model 757N Wall Light 4 lights 40w 30x190x85cm IP65

www.riperlamp.com Copyright © 2020

#### SUCCESSFUL CASE

#### Qatar Shopping Center Project 2020



MADE IN SPAIN





# The Final Models





#### SUCCESSFUL CASE



RIPERLAMP

WE LIGHT UP YOUR IDEAS

# In Place

#### Qatar Shopping Center Project 2020







## SUCCESSFUL CASE

MADE IN SPAIN

10