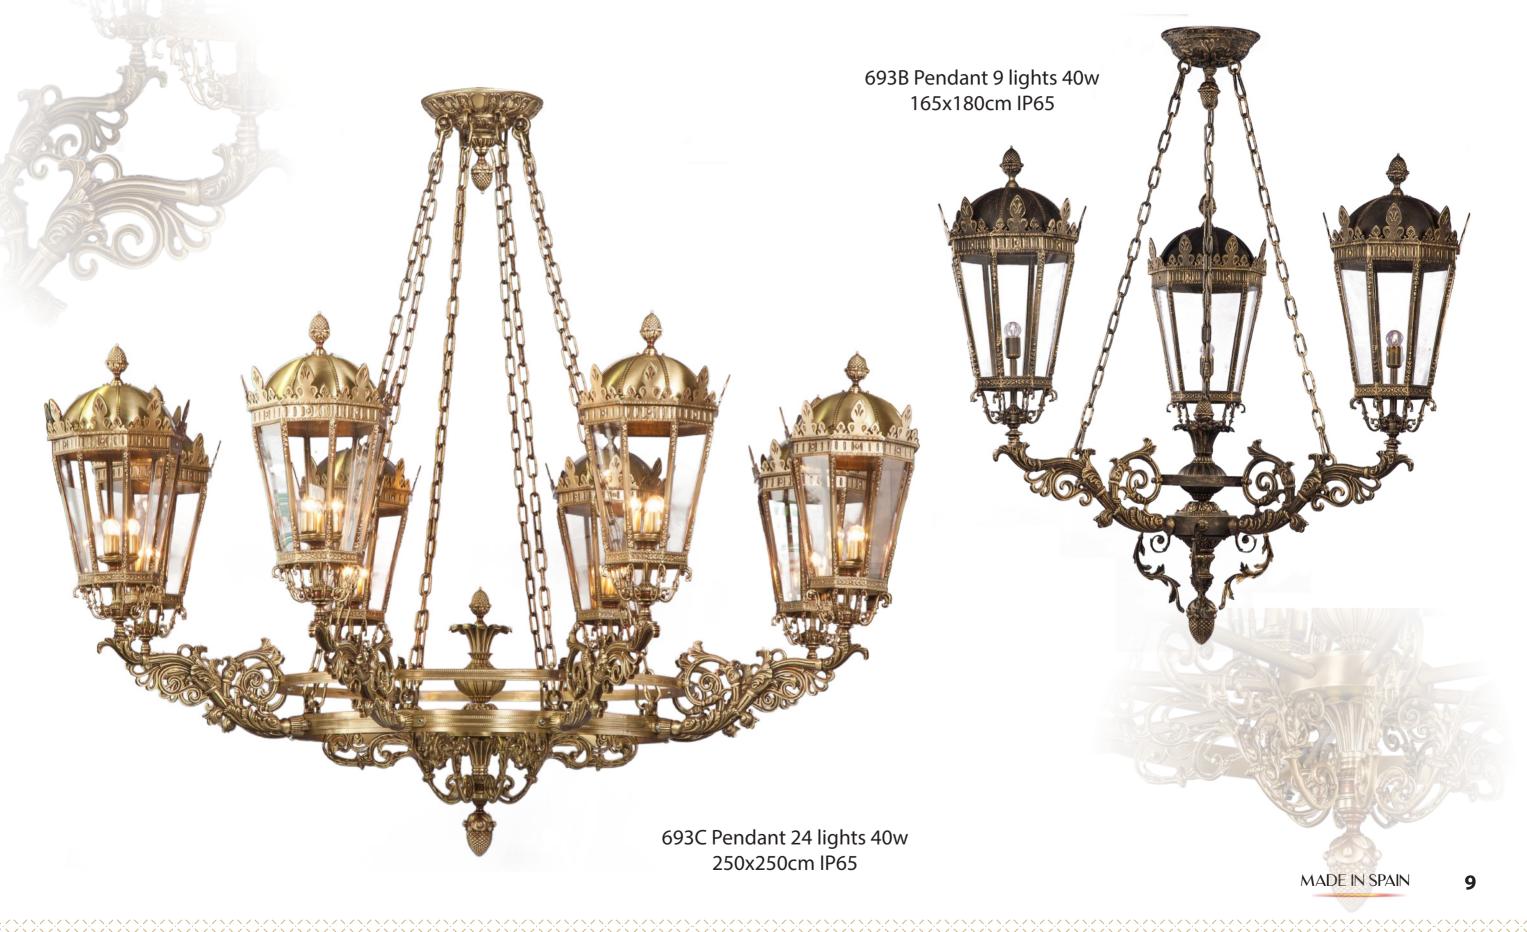

# The Final Models

Model 557S Wall Light 4 lights 40w 48x153x124cm IP65

Model 557T Wall Light 4 light 40w 48x169x124cm IP65

# The Final Models

Model 557M Lamp post 4 lights 40w 45x185cm IP65

Model 757N Wall Light 4 lights 40w 30x190x85cm IP65

www.riperlamp.com Copyright © 2020

# The Final Models