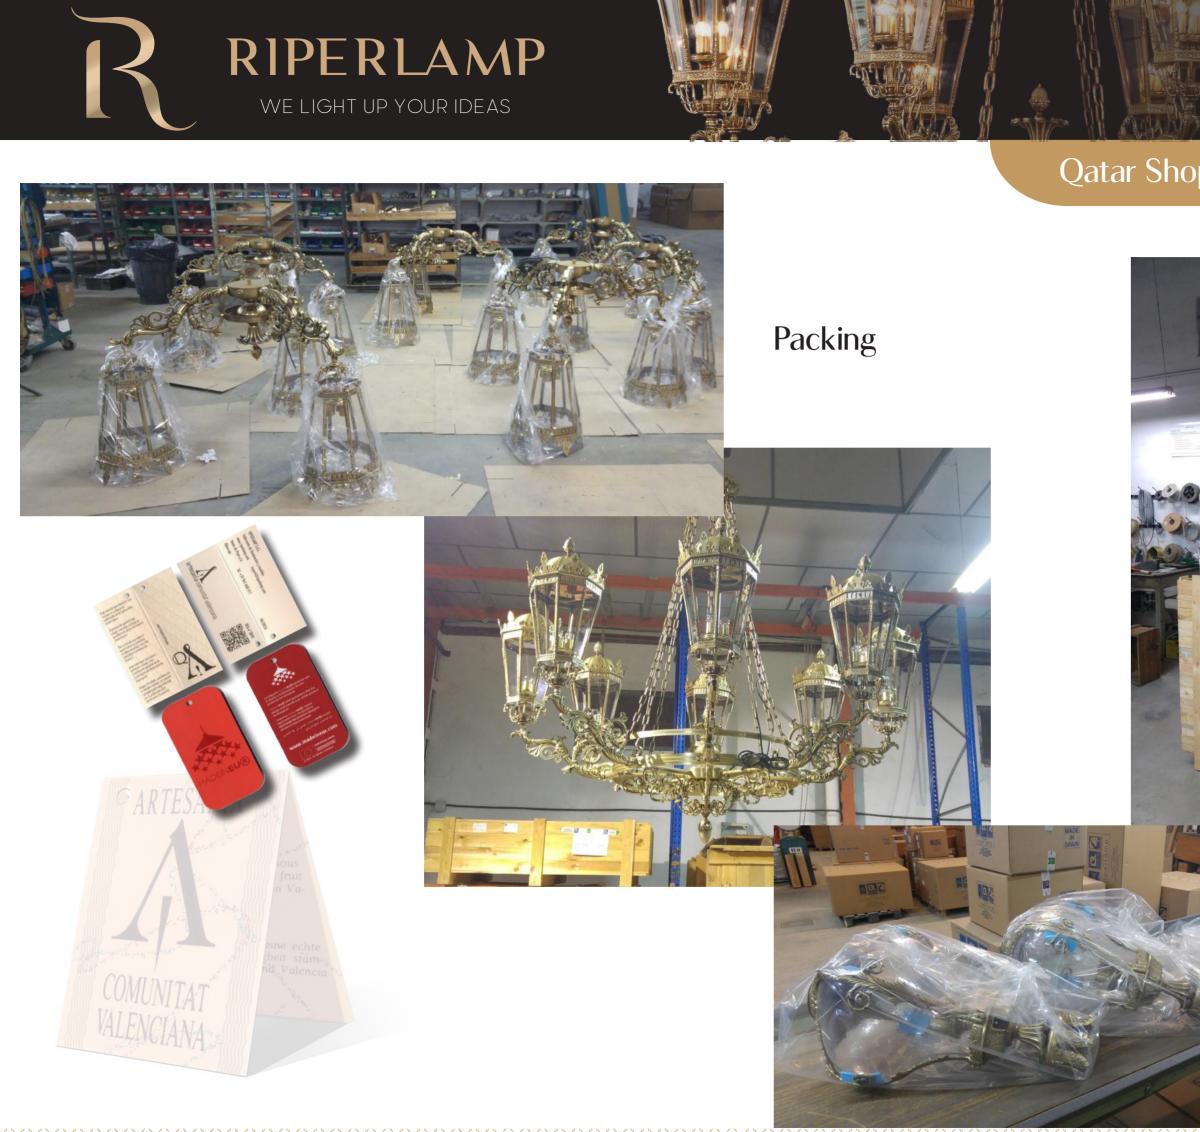

|  |
| atón 14047102 X1 Embellecedor 15108200 X3 |  |
| plancha 12272300 X1                       |  |
| a 12225000 X1                             |  |
| corona de latón 16011100 X1               |  |
| aro de plancha 12272500 X2                |  |
| a 12086701 X1<br>atón 14003500 X1         |  |
| ina de plancha 12033905 X4                |  |
| e metacrilato 52117100 X1                 |  |
|                                           |  |
|                                           |  |

\_Junta tórica X1 ⁻Disco metacrilato 52117200 X1

#### MADE IN SPAIN





# Manufacturing



www.riperlamp.com Copyright © 2020

#### SUCCESSFUL CASE

#### Qatar Shopping Center Project 2020

#### Machining processes

MADE IN SPAIN







www.riperlamp.com Copyright © 2020

#### SUCCESSFUL CASE



www.riperlamp.com Copyright © 2020

#### SUCCESSFUL CASE

#### Qatar Shopping Center Project 2020



MADE IN SPAIN

6



# The Final Models

Model 557S Wall Light 4 lights 40w 48x153x124cm IP65

Model 557T Wall Light 4 light 40w 48x169x124cm IP65

### SUCCESSFUL CASE





# The Final Models



Model 557M Lamp post 4 lights 40w 45x185cm IP65

Model 757N Wall Light 4 lights 40w 30x190x85cm IP65

www.riperlamp.com Copyright © 2020

#### SUCCESSFUL CASE

#### Qatar Shopping Center Project 2020



MADE IN SPAIN





# The Final Models





#### SUCCESSFUL CASE



RIPERLAMP

WE LIGHT UP YOUR IDEAS

# In Place

#### Qatar Shopping Center Project 2020







## SUCCESSFUL CASE

MADE IN SPAIN

10