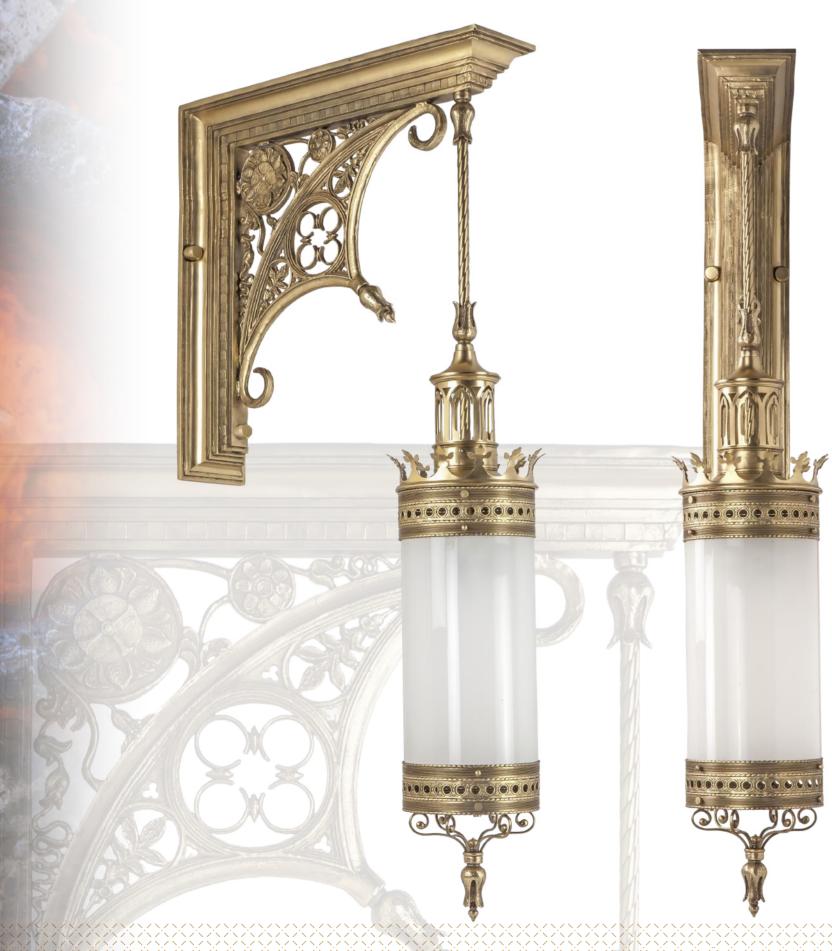

# The Final Models

Model 557M Lamp post 4 lights 40w 45x185cm IP65

Model 757N Wall Light 4 lights 40w 30x190x85cm IP65

www.riperlamp.com Copyright © 2020