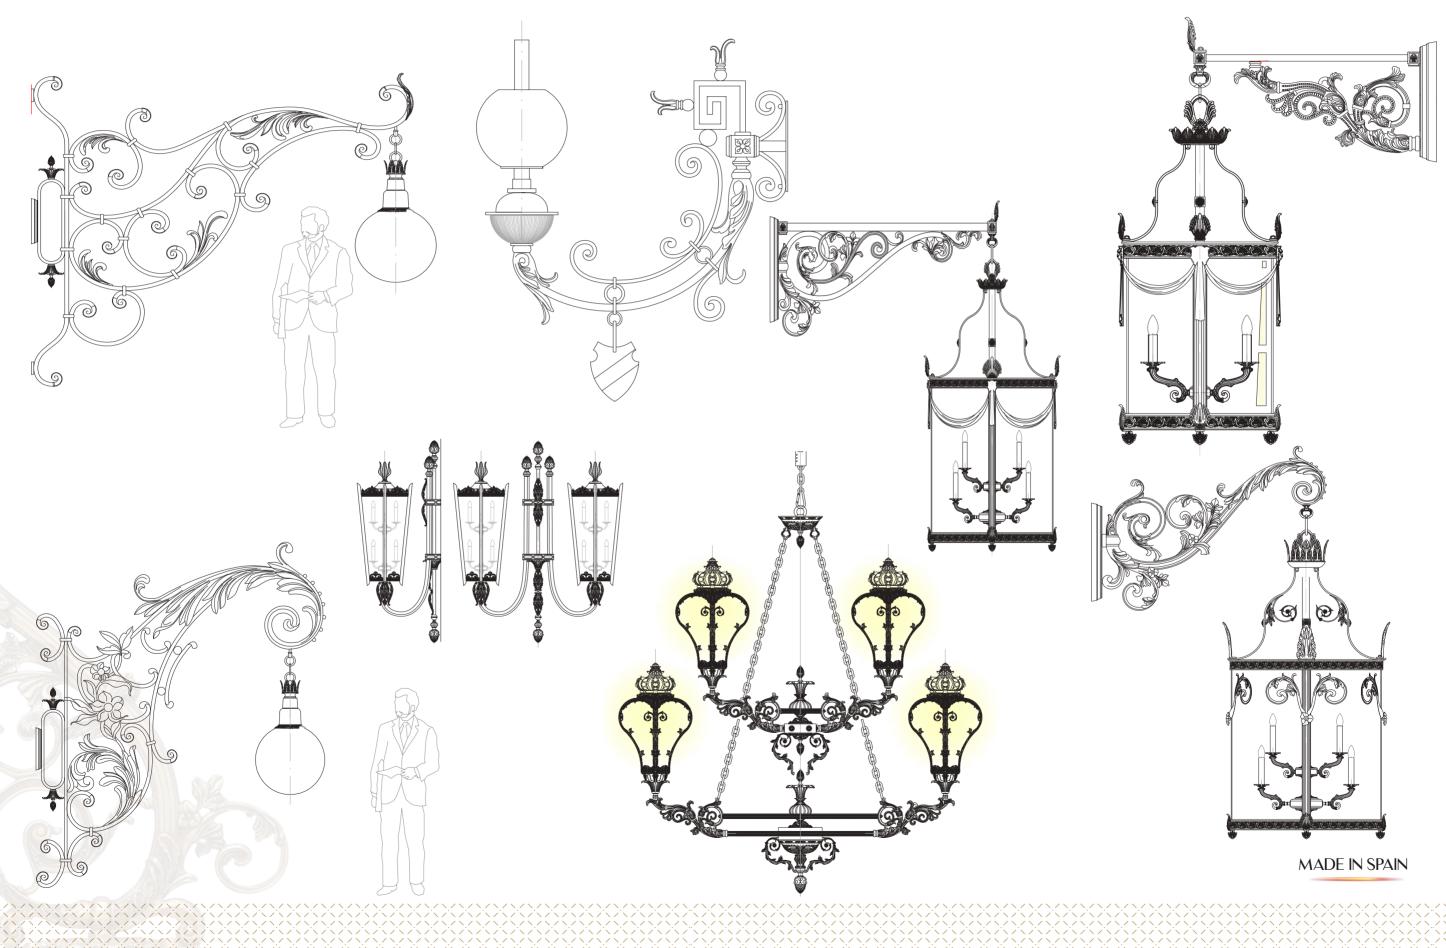

# RIPERLAMP

WE LIGHT UP YOUR IDEAS

#### SUCCESSFUL CASE





# The Proposals



#### SUCCESSFUL CASE

2



# The Choice

## Qatar Shopping Center Project 2020



#### SUCCESSFUL CASE

| era perdida 11895400 X1                   |  |
|-------------------------------------------|--|
|                                           |  |
|                                           |  |
| Tuerca M16                                |  |
|                                           |  |
|                                           |  |
| a 12224900 X1                             |  |
| atón 14046800 X1 Ubo 12272200 X1          |  |
| e plancha 14047101 X1                     |  |
| atón 14047102 X1 Embellecedor 15108200 X3 |  |
| plancha 12272300 X1                       |  |
| a 12225000 X1                             |  |
| corona de latón 16011100 X1               |  |
| aro de