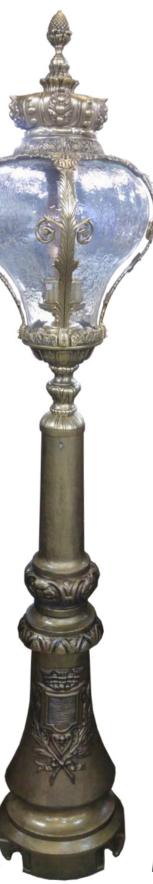

# The Final Models

Model 557M Lamp post 4 lights 40w 45x185cm IP65

Model 757N Wall Light 4 lights 40w 30x190x85cm IP65

www.riperlamp.com Copyright © 2020