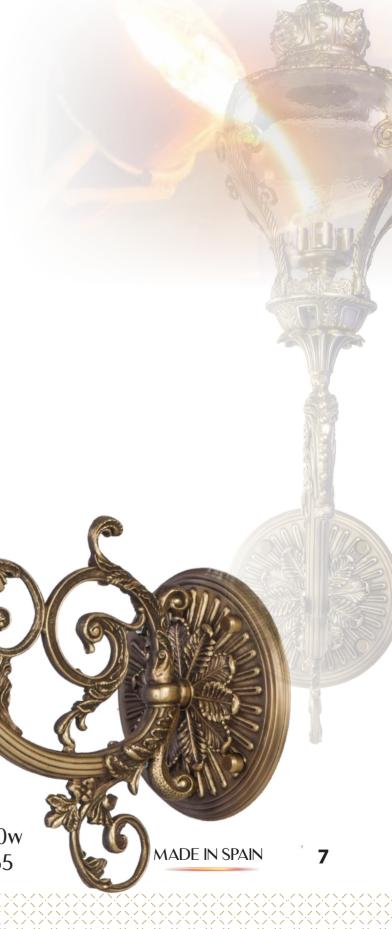

# The Final Models

Model 557S Wall Light 4 lights 40w 48x153x124cm IP65

Model 557T Wall Light 4 light 40w 48x169x124cm IP65