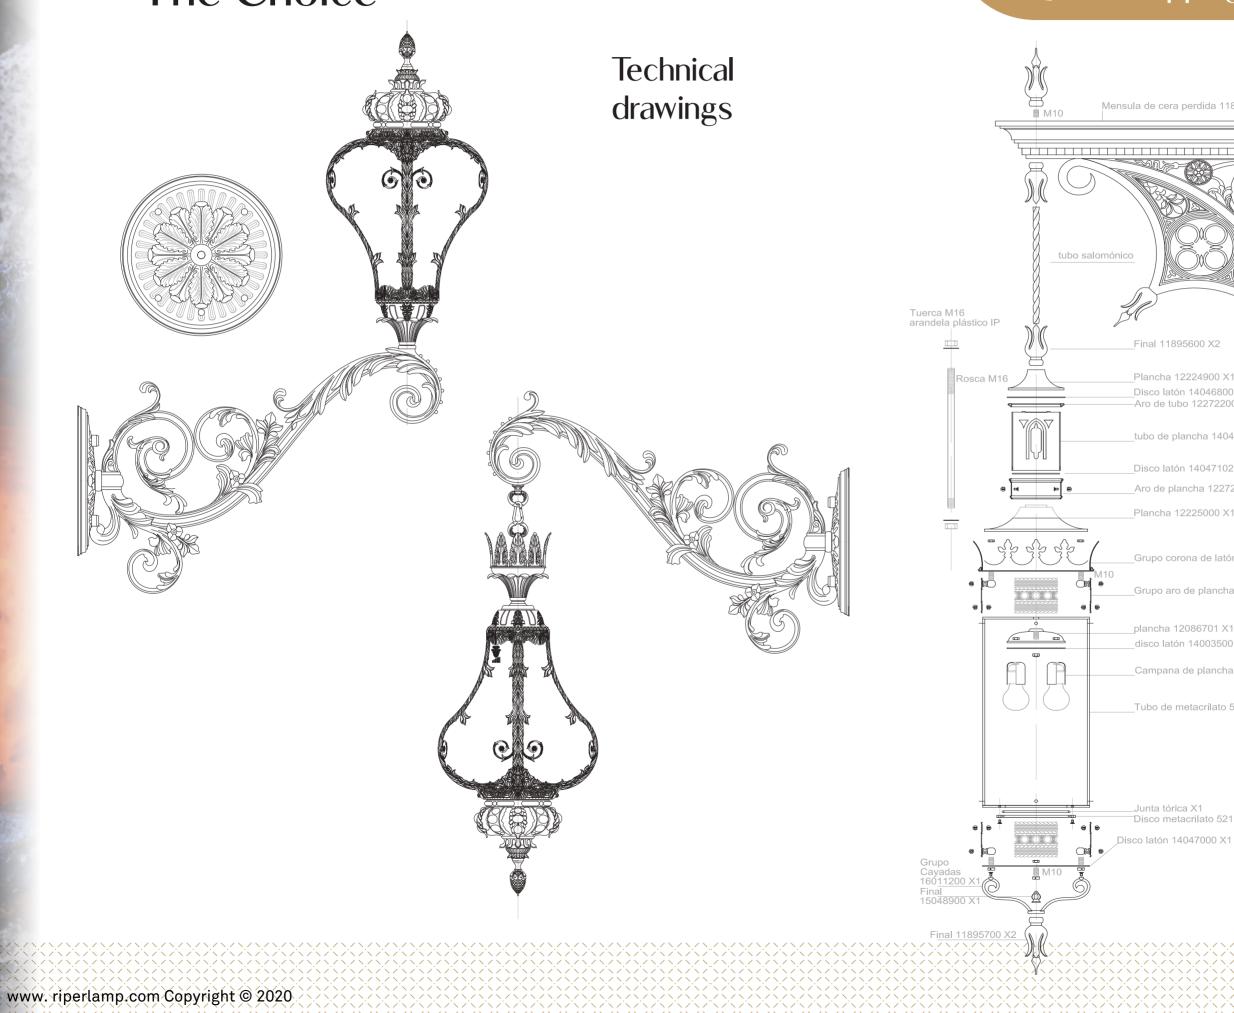

# The Choice

## Qatar Shopping Center Project 2020

#### SUCCESSFUL CASE

| era perdida 11895400 X1                   |  |
|-------------------------------------------|--|
|                                           |  |
|                                           |  |
| Tuerca M16                                |  |
|                                           |  |
|                                           |  |
| a 12224900 X1                             |  |
| atón 14046800 X1 Ubo 12272200 X1          |  |
| e plancha 14047101 X1                     |  |
| atón 14047102 X1 Embellecedor 15108200 X3 |  |
| plancha 12272300 X1                       |  |
| a 12225000 X1                             |  |
| corona de latón 16011100 X1               |  |
| aro de plancha 12272500 X2                |  |
| a 12086701 X1<br>atón 14003500 X1         |  |
| ina de plancha 12033905 X4                |  |
| e metacrilato 52117100 X1                 |  |
|                                           |  |
|                                           |  |

\_Junta tórica X1 ⁻Disco metacrilato 52117200 X1