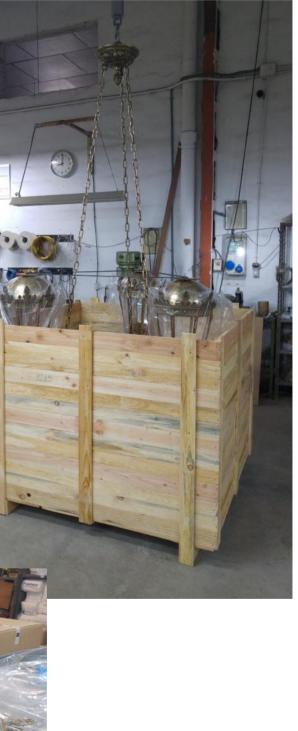

|  |
| a 12225000 X1                             |  |
| corona de latón 16011100 X1               |  |
| aro de plancha 12272500 X2                |  |
| a 12086701 X1<br>atón 14003500 X1         |  |
| ina de plancha 12033905 X4                |  |
| e metacrilato 52117100 X1                 |  |
|                                           |  |
|                                           |  |

\_Junta tórica X1 ⁻Disco metacrilato 52117200 X1

#### MADE IN SPAIN





# Manufacturing



www.riperlamp.com Copyright © 2020

#### SUCCESSFUL CASE

#### Qatar Shopping Center Project 2020

#### Machining processes

MADE IN SPAIN







www.riperlamp.com Copyright © 2020

#### SUCCESSFUL CASE



www.riperlamp.com Copyright © 2020

#### SUCCESSFUL CASE

#### Qatar Shopping Center Project 2020



MADE IN SPAIN

6



# The Final Models

Model 557S Wall Light 4 lights 40w 48x153x124cm IP65

Model 557T Wall Light 4 light 40w 48x169x124cm IP65

### SUCCESSFUL CASE





# The Final Models



Model 557M Lamp post 4 lights 40w 45x185cm IP65

Model 757N Wall Light 4 lights 40w 30x190x85cm IP65

www.riperlamp.com Copyright © 2020

#### SUCCESSFUL CASE

#### Qatar Shopping Center Project 2020



MADE IN SPAIN





# The Final Models





#### SUCCESSFUL CASE



RIPERLAMP

WE LIGHT UP YOUR IDEAS

# In Place

#### Qatar Shopping Center Project 2020







## SUCCESSFUL CASE

MADE IN SPAIN

10