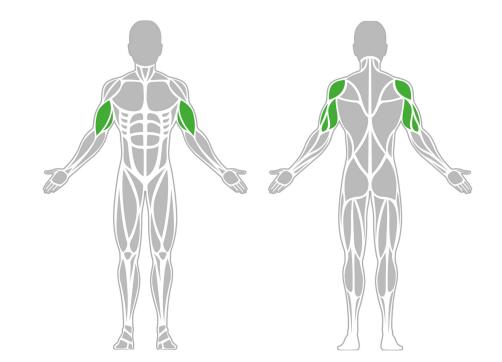

# **Muscle Groups Focus**

#### Hand Bike With Seat

Exercises on the BeStrong Hand bike allow the user to work the chest, shoulder, arm and core muscles without the use of weights. Both cardio and strength training can be performed simultaneously on this recreational exercise device. The hand bike allows the user to gently move through the aforementioned muscle groups without straining the joints, making this outdoor fitness device perfect for all age groups.