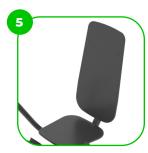

The seats and backrests are made of strong HDPE material. Which is fully heat, moisture and UV resistant.

The device is equipped with an ergonomic non-slip HDPE phone holder for convenience.

At the end of the arms, the handle is rubber-coated for a more comfortable and secure grip.