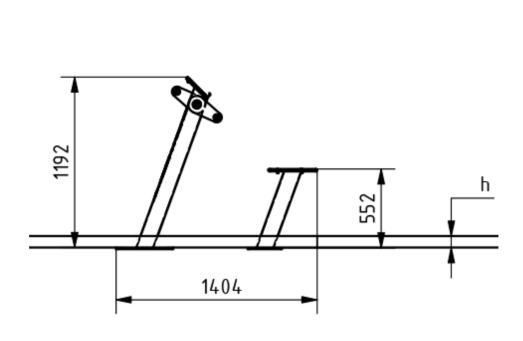

# **Muscle Groups Focus**





#### Hand Bike With Seat

Exercises on the BeStrong Hand bike allow the user to work the chest, shoulder, arm and core muscles without the use of weights. Both cardio and strength training can be performed simultaneously on this recreational exercise device. The hand bike allows the user to gently move through the aforementioned muscle groups without straining the joints, making this outdoor fitness device perfect for all age groups.

### Attributes

| Product code     | 1-1-306      |
|------------------|--------------|
| Certificate      | EN 16630     |
| Age group        | 14 + years   |
| Capacity         | 1 person     |
| Max. weight load | 130 kg       |
| Туре             | Recreational |
| Difficulty level | Easy         |

### QR Code





Side View



**Plan View** 

## Installation information

| Number of installers (concrete)                                                 | At least 2 people   |
|---------------------------------------------------------------------------------|---------------------|
| Total installation time (concrete)                                              | 80-140 min.         |
| Number of installers (equipment)                                                | At least 2 people   |
| Total installation time (equipment)                                             | 60-90 min.          |
| Excavation volume                                                               | 1.15 m <sup>3</sup> |
| Concrete volume                                                                 | 1.15 m <sup>3</sup>