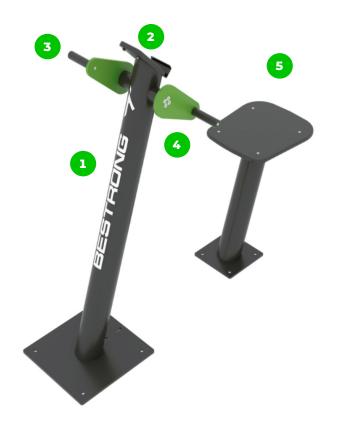

The device is fitted with composite bearings that are weather-resistant. The bearing does not require regular maintenance.