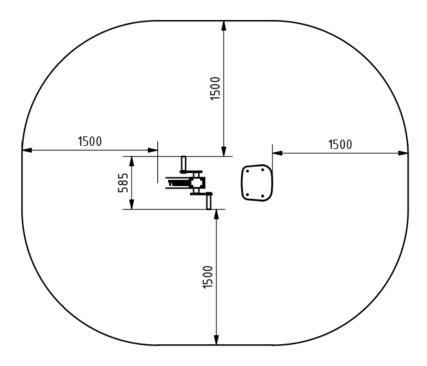

### QR Code

Side View

**Plan View** 

# **Technical specification**

| Safety surfice area                                     | Around 1,5 m |
|---------------------------------------------------------|--------------|
| Net weight                                              |              |
| Material                                                | S23          |
| Critic fall height                                      | 5            |
| Color options                                           |              |
| For more color options, discuss with your sales represe |              |
|                                                         |              |