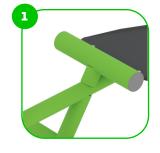

The seats and backrests are made of strong HDPE material. Which is fully heat, moisture and UV resistant.

The device is equipped with an ergonomic non-slip HDPE phone holder for convenience.

At the end of the arms, the handle is rubber-coated for a more comfortable and secure grip.