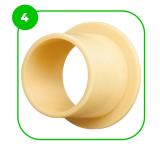

The device is fitted with composite bearings that are weather-resistant. The bearing does not require regular maintenance.