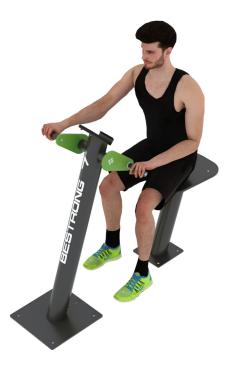

#### Hand Bike With Seat

Exercises on the BeStrong Hand bike allow the user to work the chest, shoulder, arm and core muscles without the use of weights. Both cardio and strength training can be performed simultaneously on this recreational exercise device. The hand bike allows the user to gently move through the aforementioned muscle groups without straining the joints, making this outdoor fitness device perfect for all age groups.