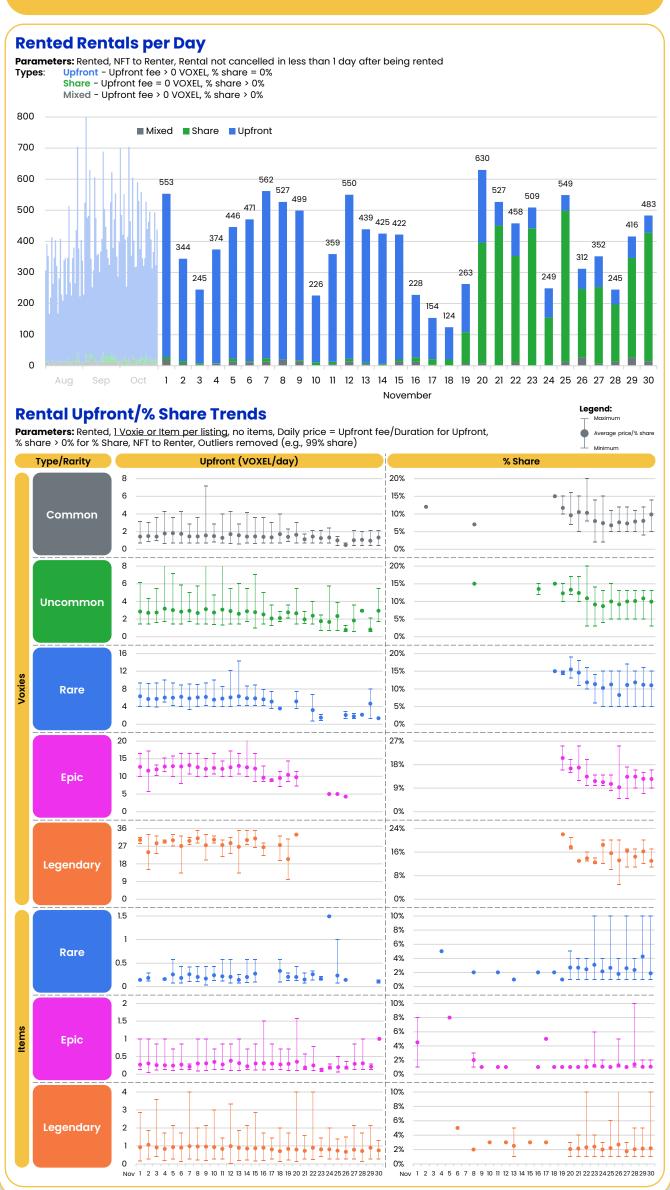

#### **Project Metrics** (November 2024) **Table of Contents** Voxies November 2024 301,277 **X** 70,595 (a) 12,102 2 Announcements and **Events** VOXEL Token Last 3 Months Trend (VOXEL/USD) 0.4 Nov. Average: 3 **Project Metrics** \$0.17 0.3 The Voxie Tactics 0.2 **Champions** 4-11 **Tournament** 0.1 **Voxie Tactics Game** <u>Installer and Launcher</u> 12 0.0 Release Nov. Average: **\$16.6M** /olume **Voxie Tactics** <u>Version Releases in</u> 13-15 November 2024 September October November <u>Voxie Battle Bytes —</u> **Voxies Marketplace** 16 November 2024 Total Sales Volume: 67,136.7 VOXEL Marketplace Sale Listings Sold: 1450 Go to NFT Rental Market Trends Free Market Rentals: 12,080 | **Community News** 17 Rentals Reserved Rentals: 1,516 Recipe **Arcanist's** Rare Epic Leg. Identify Champ E. Swap L. Swap (No. of Forges) <u>Voxies Market Trends</u> (681) (253) (130) (801) (803) (0) (1 18 for November 2024 Go to Market Trends <u>Rental Market Trends –</u> NFT Floor (in OpenSea, ETH, November 30, 2024) 19 **November** Voxies NFT **Voxie Tactics Items:** November 2024 Total Volume 6.26 ETH 0.01 ETH Sales: 48 Go to OpenSea **Voxies NFT** OpenSea Voxies/Item Floor Breakdown 20 For sale: 117 Voxies **NFT Floor** Common Uncommon Rare 0.04 0.25 0.04 0.11 1.00 <u>Voxie Tactics Items -</u> 21 **November Mint Trend Voxie Tactics Item NFT** For sale: 157 Items **Voxie Tactics Item Mint** 22 0.003 0.0002 0.02 0.025 <u>History</u>