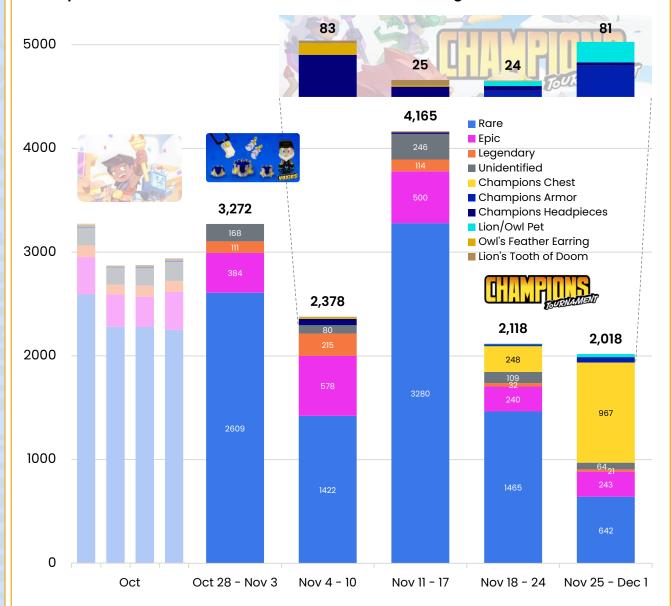

#### **New Event-Exclusive Items and Pets**

- Players have a chance of dropping a Champions Chest loot box after winning a battle. The loot box can be opened in the Arcanist's Forge for a chance to get event-exclusive items and pets!
- Some of the new items such as armor headpieces and accessories are available exclusively in the smelting and identify recipes.
- The event features the first implementation of armor set bonuses with the new items.
- The following pages show the details for the new items and pets, new abilities and forge reward chances.

## **New Items and Pets Details**

| Item/Pet                                                                                                                                                                                                                                                                                                                                                                                                                                                                                                                                                                                                                                                                                                                                                                                                                                                                                                                                                                                                                                                                                                                                                                                                                                                                                                                                                                                                                                                                                                                                                                                                                                                                                                                                                                                                                                                                                                                                                                                                                                                                                                                      |                               | Туре               | Rarity | Elem  | HP | MP | STR | DEX | INT | LCK | ARM | MOV | RES          | Effect           | Set              |
|-------------------------------------------------------------------------------------------------------------------------------------------------------------------------------------------------------------------------------------------------------------------------------------------------------------------------------------------------------------------------------------------------------------------------------------------------------------------------------------------------------------------------------------------------------------------------------------------------------------------------------------------------------------------------------------------------------------------------------------------------------------------------------------------------------------------------------------------------------------------------------------------------------------------------------------------------------------------------------------------------------------------------------------------------------------------------------------------------------------------------------------------------------------------------------------------------------------------------------------------------------------------------------------------------------------------------------------------------------------------------------------------------------------------------------------------------------------------------------------------------------------------------------------------------------------------------------------------------------------------------------------------------------------------------------------------------------------------------------------------------------------------------------------------------------------------------------------------------------------------------------------------------------------------------------------------------------------------------------------------------------------------------------------------------------------------------------------------------------------------------------|-------------------------------|--------------------|--------|-------|----|----|-----|-----|-----|-----|-----|-----|--------------|------------------|------------------|
| CHANGE COMMENTS                                                                                                                                                                                                                                                                                                                                                                                                                                                                                                                                                                                                                                                                                                                                                                                                                                                                                                                                                                                                                                                                                                                                                                                                                                                                                                                                                                                                                                                                                                                                                                                                                                                                                                                                                                                                                                                                                                                                                                                                                                                                                                               | Cerulean<br>Dawn<br>Crown     | Head –<br>Light    | Leg.   | Holy  | 25 | 25 | 5   | 5   | 20  | 0   | 21  | 0   | Holy:<br>15  | _                | Cerulean<br>Dawn |
|                                                                                                                                                                                                                                                                                                                                                                                                                                                                                                                                                                                                                                                                                                                                                                                                                                                                                                                                                                                                                                                                                                                                                                                                                                                                                                                                                                                                                                                                                                                                                                                                                                                                                                                                                                                                                                                                                                                                                                                                                                                                                                                               | Cerulean<br>Dawn<br>Tunic     | Chest –<br>Light   | Leg.   | Holy  | 45 | 45 | 15  | 15  | 30  | 3   | 40  | 0   | Holy:<br>25  | _                | Cerulean<br>Dawn |
| CHINELLES                                                                                                                                                                                                                                                                                                                                                                                                                                                                                                                                                                                                                                                                                                                                                                                                                                                                                                                                                                                                                                                                                                                                                                                                                                                                                                                                                                                                                                                                                                                                                                                                                                                                                                                                                                                                                                                                                                                                                                                                                                                                                                                     | Cerulean<br>Dawn<br>Gloves    | Gloves –<br>Light  | Leg.   | Holy  | 25 | 25 | 5   | 5   | 20  | 0   | 21  | 0   | Holy:<br>15  | -                | Cerulean<br>Dawn |
| CHANGINS.                                                                                                                                                                                                                                                                                                                                                                                                                                                                                                                                                                                                                                                                                                                                                                                                                                                                                                                                                                                                                                                                                                                                                                                                                                                                                                                                                                                                                                                                                                                                                                                                                                                                                                                                                                                                                                                                                                                                                                                                                                                                                                                     | Cerulean<br>Dawn<br>Shoes     | Legs –<br>Light    | Leg.   | Holy  | 25 | 25 | 5   | 5   | 20  | 0   | 21  | 0   | Holy:<br>15  | _                | Cerulean<br>Dawn |
|                                                                                                                                                                                                                                                                                                                                                                                                                                                                                                                                                                                                                                                                                                                                                                                                                                                                                                                                                                                                                                                                                                                                                                                                                                                                                                                                                                                                                                                                                                                                                                                                                                                                                                                                                                                                                                                                                                                                                                                                                                                                                                                               | Realm<br>Keeper<br>Crown      | Head –<br>Medium   | Leg.   | Dark  | 25 | 25 | 15  | 15  | 5   | 0   | 28  | 0   | Dark:<br>15  | _                | Realm<br>Keeper  |
|                                                                                                                                                                                                                                                                                                                                                                                                                                                                                                                                                                                                                                                                                                                                                                                                                                                                                                                                                                                                                                                                                                                                                                                                                                                                                                                                                                                                                                                                                                                                                                                                                                                                                                                                                                                                                                                                                                                                                                                                                                                                                                                               | Realm<br>Keeper<br>Chestplate | Chest –<br>Medium  | Leg.   | Dark  | 50 | 40 | 22  | 22  | 15  | 3   | 56  | 0   | Dark:<br>25  | -                | Realm<br>Keeper  |
|                                                                                                                                                                                                                                                                                                                                                                                                                                                                                                                                                                                                                                                                                                                                                                                                                                                                                                                                                                                                                                                                                                                                                                                                                                                                                                                                                                                                                                                                                                                                                                                                                                                                                                                                                                                                                                                                                                                                                                                                                                                                                                                               | Realm<br>Keeper<br>Wraps      | Gloves –<br>Medium | Leg.   | Dark  | 35 | 25 | 15  | 15  | 5   | 0   | 28  | 0   | Dark:<br>15  | _                | Realm<br>Keeper  |
| CHANGIAS.                                                                                                                                                                                                                                                                                                                                                                                                                                                                                                                                                                                                                                                                                                                                                                                                                                                                                                                                                                                                                                                                                                                                                                                                                                                                                                                                                                                                                                                                                                                                                                                                                                                                                                                                                                                                                                                                                                                                                                                                                                                                                                                     | Realm<br>Keeper<br>Treads     | Legs –<br>Medium   | Leg.   | Dark  | 25 | 25 | 15  | 15  | 5   | 0   | 28  | 0   | Dark:<br>15  | _                | Realm<br>Keeper  |
|                                                                                                                                                                                                                                                                                                                                                                                                                                                                                                                                                                                                                                                                                                                                                                                                                                                                                                                                                                                                                                                                                                                                                                                                                                                                                                                                                                                                                                                                                                                                                                                                                                                                                                                                                                                                                                                                                                                                                                                                                                                                                                                               | Silverstar<br>Crown           | Head -<br>Heavy    | Leg.   | Ltng. | 25 | 20 | 15  | 15  | 5   | 0   | 40  | 0   | Ltng.:<br>15 | -                | Silverstar       |
|                                                                                                                                                                                                                                                                                                                                                                                                                                                                                                                                                                                                                                                                                                                                                                                                                                                                                                                                                                                                                                                                                                                                                                                                                                                                                                                                                                                                                                                                                                                                                                                                                                                                                                                                                                                                                                                                                                                                                                                                                                                                                                                               | Silverstar<br>Breastplate     | Chest –<br>Heavy   | Leg.   | Ltng. | 50 | 30 | 25  | 25  | 15  | 3   | 80  | 0   | Ltng.:<br>25 | _                | Silverstar       |
| CHILLIANS                                                                                                                                                                                                                                                                                                                                                                                                                                                                                                                                                                                                                                                                                                                                                                                                                                                                                                                                                                                                                                                                                                                                                                                                                                                                                                                                                                                                                                                                                                                                                                                                                                                                                                                                                                                                                                                                                                                                                                                                                                                                                                                     | Silverstar<br>Gauntlets       | Gloves –<br>Heavy  | Leg.   | Ltng. | 35 | 25 | 15  | 15  | 5   | 0   | 40  | 0   | Ltng.:<br>15 | -                | Silverstar       |
| CHAMBIDAS.                                                                                                                                                                                                                                                                                                                                                                                                                                                                                                                                                                                                                                                                                                                                                                                                                                                                                                                                                                                                                                                                                                                                                                                                                                                                                                                                                                                                                                                                                                                                                                                                                                                                                                                                                                                                                                                                                                                                                                                                                                                                                                                    | Silverstar<br>Boots           | Legs –<br>Heavy    | Leg.   | Ltng. | 25 | 20 | 15  | 15  | 5   | 0   | 40  | 0   | Ltng.:<br>15 | _                | Silverstar       |
| CHIPPS.                                                                                                                                                                                                                                                                                                                                                                                                                                                                                                                                                                                                                                                                                                                                                                                                                                                                                                                                                                                                                                                                                                                                                                                                                                                                                                                                                                                                                                                                                                                                                                                                                                                                                                                                                                                                                                                                                                                                                                                                                                                                                                                       | Owl<br>Feather<br>Earrings    | Acce-<br>ssory     | Leg.   | Wind  | 15 | 15 | 0   | 0   | 0   | 0   | 0   | 1   | Wind:<br>10  | Feather<br>Fade  | Cerulean<br>Dawn |
| GHINGUS                                                                                                                                                                                                                                                                                                                                                                                                                                                                                                                                                                                                                                                                                                                                                                                                                                                                                                                                                                                                                                                                                                                                                                                                                                                                                                                                                                                                                                                                                                                                                                                                                                                                                                                                                                                                                                                                                                                                                                                                                                                                                                                       | Lion's Tooth<br>of Doom       | Acce-<br>ssory     | Leg.   | Dark  | 0  | 20 | 0   | 0   | 20  | 0   | 0   | 0   | Dark:<br>10  | Fang of<br>Ruin  | Realm<br>Keeper  |
|                                                                                                                                                                                                                                                                                                                                                                                                                                                                                                                                                                                                                                                                                                                                                                                                                                                                                                                                                                                                                                                                                                                                                                                                                                                                                                                                                                                                                                                                                                                                                                                                                                                                                                                                                                                                                                                                                                                                                                                                                                                                                                                               | Great<br>Owl                  | Pet                | Spe.   | -     | -  | -  | -   | -   | -   | -   | -   | _   | -            | Soothing<br>Hoot | -                |
| GLIGOS CONTRACTOR OF THE STATE | Mighty<br>Lion                | Pet                | Spe.   | -     | -  | -  | -   | -   | -   | -   | -   | _   | -            | Savage<br>Roar   | Silverstar       |