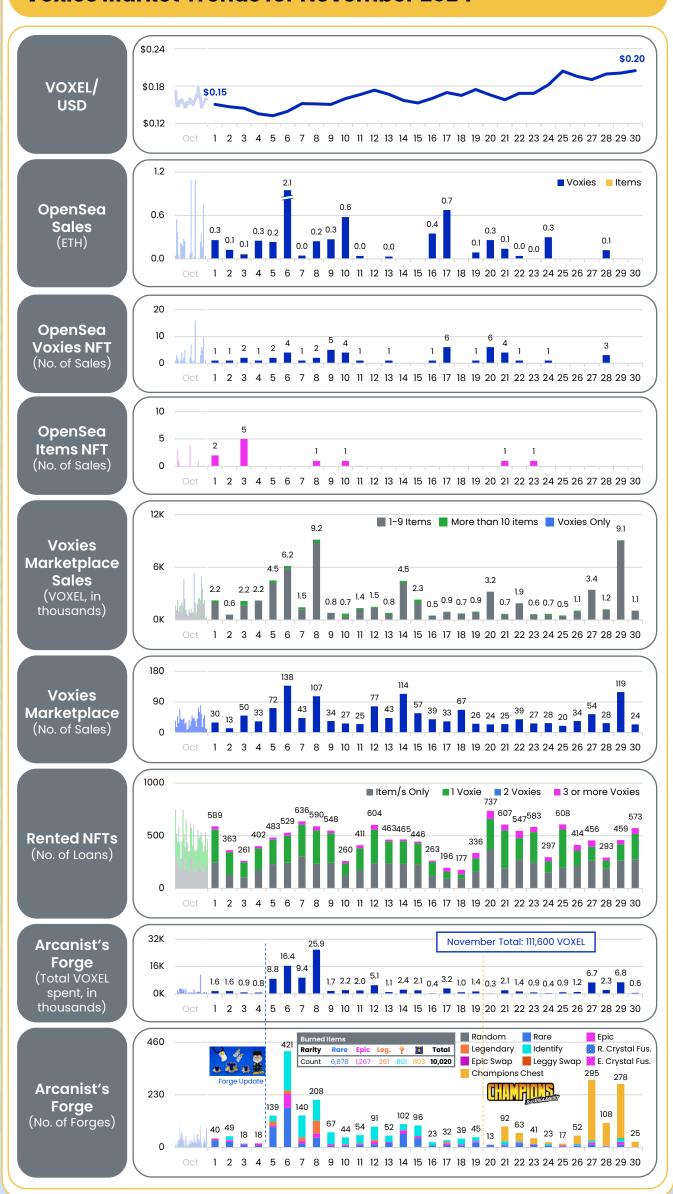

#### **Project Metrics** (November 2024) **Table of Contents** Voxies November 2024 301,277 **X** 70,595 (a) 12,102 2 Announcements and **Events** VOXEL Token Last 3 Months Trend (VOXEL/USD) 0.4 Nov. Average: 3 **Project Metrics** \$0.17 0.3 The Voxie Tactics 0.2 **Champions** 4-11 **Tournament** 0.1 **Voxie Tactics Game** <u>Installer and Launcher</u> 12 0.0 Release Nov. Average: **\$16.6M** /olume **Voxie Tactics** <u>Version Releases in</u> 13-15 November 2024 September October November <u>Voxie Battle Bytes —</u> **Voxies Marketplace** 16 November 2024 Total Sales Volume: 67,136.7 VOXEL Marketplace Sale Listings Sold: 1450 Go to NFT Rental Market Trends Free Market Rentals: 12,080 | **Community News** 17 Rentals Reserved Rentals: 1,516 Recipe **Arcanist's** Rare Epic Leg. Identify Champ E. Swap L. Swap (No. of Forges) <u>Voxies Market Trends</u> (681) (253) (130) (801) (803) (0) (1 18 for November 2024 Go to Market Trends <u>Rental Market Trends –</u> NFT Floor (in OpenSea, ETH, November 30, 2024) 19 **November** Voxies NFT **Voxie Tactics Items:** November 2024 Total Volume 6.26 ETH 0.01 ETH Sales: 48 Go to OpenSea **Voxies NFT** OpenSea Voxies/Item Floor Breakdown 20 For sale: 117 Voxies **NFT Floor** Common Uncommon Rare 0.04 0.25 0.04 0.11 1.00 <u>Voxie Tactics Items -</u> 21 **November Mint Trend Voxie Tactics Item NFT** For sale: 157 Items **Voxie Tactics Item Mint** 22 0.003 0.0002 0.02 0.025 <u>History</u>