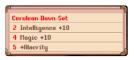

#### **New Set Bonuses**

Set bonuses were also introduced in the event. Set bonus details like what is shown in the image on the left will appear in-game for an item that is part of a set. The red numbers correspond to the bonus for the number of set items equipped by a Voxie. If 2 set items are equipped, the 2-item bonus will be applied. If 4 items are equipped, the 2-item and 4-item bonuses will be applied. If all 5 items of a set are equipped, all bonuses will be applied.