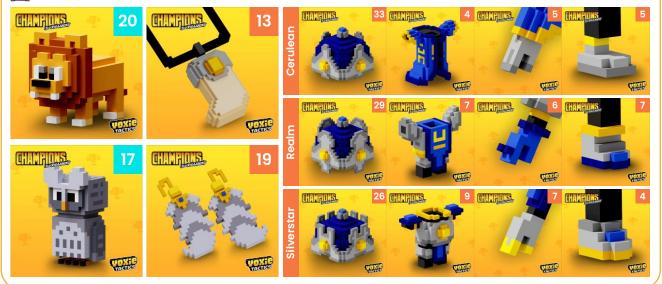

#### **New Event-Exclusive Items and Pets**

- Players have a chance of dropping a Champions Chest loot box after winning a battle. The loot box can be opened in the Arcanist's Forge for a chance to get event-exclusive items and pets!
- Some of the new items such as armor headpieces and accessories are available exclusively in the smelting and identify recipes.
- The event features the first implementation of armor set bonuses with the new items.
- The following pages show the details for the new items and pets, new abilities and forge reward chances.

## **New Items and Pets Details**

| Item/Pet                                                                                                                                                                                                                                                                                                                                                                                                                                                                                                                                                                                                                                                                                                                                                                                                                                                                                                                                                                                                                                                                                                                                                                                                                                                                                                                                                                                                                                                                                                                                                                                                                                                                                                                                                                                                                                                                                                                                                                                                                                                                                                                      |                               | Туре               | Rarity | Elem  | HP | MP | STR | DEX | INT | LCK | ARM | MOV | RES          | Effect           | Set              |
|-------------------------------------------------------------------------------------------------------------------------------------------------------------------------------------------------------------------------------------------------------------------------------------------------------------------------------------------------------------------------------------------------------------------------------------------------------------------------------------------------------------------------------------------------------------------------------------------------------------------------------------------------------------------------------------------------------------------------------------------------------------------------------------------------------------------------------------------------------------------------------------------------------------------------------------------------------------------------------------------------------------------------------------------------------------------------------------------------------------------------------------------------------------------------------------------------------------------------------------------------------------------------------------------------------------------------------------------------------------------------------------------------------------------------------------------------------------------------------------------------------------------------------------------------------------------------------------------------------------------------------------------------------------------------------------------------------------------------------------------------------------------------------------------------------------------------------------------------------------------------------------------------------------------------------------------------------------------------------------------------------------------------------------------------------------------------------------------------------------------------------|-------------------------------|--------------------|--------|-------|----|----|-----|-----|-----|-----|-----|-----|--------------|------------------|------------------|
| CHANGE COMMENTS                                                                                                                                                                                                                                                                                                                                                                                                                                                                                                                                                                                                                                                                                                                                                                                                                                                                                                                                                                                                                                                                                                                                                                                                                                                                                                                                                                                                                                                                                                                                                                                                                                                                                                                                                                                                                                                                                                                                                                                                                                                                                                               | Cerulean<br>Dawn<br>Crown     | Head –<br>Light    | Leg.   | Holy  | 25 | 25 | 5   | 5   | 20  | 0   | 21  | 0   | Holy:<br>15  | _                | Cerulean<br>Dawn |
|                                                                                                                                                                                                                                                                                                                                                                                                                                                                                                                                                                                                                                                                                                                                                                                                                                                                                                                                                                                                                                                                                                                                                                                                                                                                                                                                                                                                                                                                                                                                                                                                                                                                                                                                                                                                                                                                                                                                                                                                                                                                                                                               | Cerulean<br>Dawn<br>Tunic     | Chest –<br>Light   | Leg.   | Holy  | 45 | 45 | 15  | 15  | 30  | 3   | 40  | 0   | Holy:<br>25  | _                | Cerulean<br>Dawn |
| CHINELLES                                                                                                                                                                                                                                                                                                                                                                                                                                                                                                                                                                                                                                                                                                                                                                                                                                                                                                                                                                                                                                                                                                                                                                                                                                                                                                                                                                                                                                                                                                                                                                                                                                                                                                                                                                                                                                                                                                                                                                                                                                                                                                                     | Cerulean<br>Dawn<br>Gloves    | Gloves –<br>Light  | Leg.   | Holy  | 25 | 25 | 5   | 5   | 20  | 0   | 21  | 0   | Holy:<br>15  | -                | Cerulean<br>Dawn |
| CHANGINS.                                                                                                                                                                                                                                                                                                                                                                                                                                                                                                                                                                                                                                                                                                                                                                                                                                                                                                                                                                                                                                                                                                                                                                                                                                                                                                                                                                                                                                                                                                                                                                                                                                                                                                                                                                                                                                                                                                                                                                                                                                                                                                                     | Cerulean<br>Dawn<br>Shoes     | Legs –<br>Light    | Leg.   | Holy  | 25 | 25 | 5   | 5   | 20  | 0   | 21  | 0   | Holy:<br>15  | _                | Cerulean<br>Dawn |
|                                                                                                                                                                                                                                                                                                                                                                                                                                                                                                                                                                                                                                                                                                                                                                                                                                                                                                                                                                                                                                                                                                                                                                                                                                                                                                                                                                                                                                                                                                                                                                                                                                                                                                                                                                                                                                                                                                                                                                                                                                                                                                                               | Realm<br>Keeper<br>Crown      | Head –<br>Medium   | Leg.   | Dark  | 25 | 25 | 15  | 15  | 5   | 0   | 28  | 0   | Dark:<br>15  | _                | Realm<br>Keeper  |
|                                                                                                                                                                                                                                                                                                                                                                                                                                                                                                                                                                                                                                                                                                                                                                                                                                                                                                                                                                                                                                                                                                                                                                                                                                                                                                                                                                                                                                                                                                                                                                                                                                                                                                                                                                                                                                                                                                                                                                                                                                                                                                                               | Realm<br>Keeper<br>Chestplate | Chest –<br>Medium  | Leg.   | Dark  | 50 | 40 | 22  | 22  | 15  | 3   | 56  | 0   | Dark:<br>25  | -                | Realm<br>Keeper  |
|                                                                                                                                                                                                                                                                                                                                                                                                                                                                                                                                                                                                                                                                                                                                                                                                                                                                                                                                                                                                                                                                                                                                                                                                                                                                                                                                                                                                                                                                                                                                                                                                                                                                                                                                                                                                                                                                                                                                                                                                                                                                                                                               | Realm<br>Keeper<br>Wraps      | Gloves –<br>Medium | Leg.   | Dark  | 35 | 25 | 15  | 15  | 5   | 0   | 28  | 0   | Dark:<br>15  | _                | Realm<br>Keeper  |
| CHANGIAS.                                                                                                                                                                                                                                                                                                                                                                                                                                                                                                                                                                                                                                                                                                                                                                                                                                                                                                                                                                                                                                                                                                                                                                                                                                                                                                                                                                                                                                                                                                                                                                                                                                                                                                                                                                                                                                                                                                                                                                                                                                                                                                                     | Realm<br>Keeper<br>Treads     | Legs –<br>Medium   | Leg.   | Dark  | 25 | 25 | 15  | 15  | 5   | 0   | 28  | 0   | Dark:<br>15  | _                | Realm<br>Keeper  |
|                                                                                                                                                                                                                                                                                                                                                                                                                                                                                                                                                                                                                                                                                                                                                                                                                                                                                                                                                                                                                                                                                                                                                                                                                                                                                                                                                                                                                                                                                                                                                                                                                                                                                                                                                                                                                                                                                                                                                                                                                                                                                                                               | Silverstar<br>Crown           | Head -<br>Heavy    | Leg.   | Ltng. | 25 | 20 | 15  | 15  | 5   | 0   | 40  | 0   | Ltng.:<br>15 | -                | Silverstar       |
|                                                                                                                                                                                                                                                                                                                                                                                                                                                                                                                                                                                                                                                                                                                                                                                                                                                                                                                                                                                                                                                                                                                                                                                                                                                                                                                                                                                                                                                                                                                                                                                                                                                                                                                                                                                                                                                                                                                                                                                                                                                                                                                               | Silverstar<br>Breastplate     | Chest –<br>Heavy   | Leg.   | Ltng. | 50 | 30 | 25  | 25  | 15  | 3   | 80  | 0   | Ltng.:<br>25 | _                | Silverstar       |
| CHILLIANS                                                                                                                                                                                                                                                                                                                                                                                                                                                                                                                                                                                                                                                                                                                                                                                                                                                                                                                                                                                                                                                                                                                                                                                                                                                                                                                                                                                                                                                                                                                                                                                                                                                                                                                                                                                                                                                                                                                                                                                                                                                                                                                     | Silverstar<br>Gauntlets       | Gloves –<br>Heavy  | Leg.   | Ltng. | 35 | 25 | 15  | 15  | 5   | 0   | 40  | 0   | Ltng.:<br>15 | -                | Silverstar       |
| CHAMBIDAS.                                                                                                                                                                                                                                                                                                                                                                                                                                                                                                                                                                                                                                                                                                                                                                                                                                                                                                                                                                                                                                                                                                                                                                                                                                                                                                                                                                                                                                                                                                                                                                                                                                                                                                                                                                                                                                                                                                                                                                                                                                                                                                                    | Silverstar<br>Boots           | Legs –<br>Heavy    | Leg.   | Ltng. | 25 | 20 | 15  | 15  | 5   | 0   | 40  | 0   | Ltng.:<br>15 | _                | Silverstar       |
| CHIPPS.                                                                                                                                                                                                                                                                                                                                                                                                                                                                                                                                                                                                                                                                                                                                                                                                                                                                                                                                                                                                                                                                                                                                                                                                                                                                                                                                                                                                                                                                                                                                                                                                                                                                                                                                                                                                                                                                                                                                                                                                                                                                                                                       | Owl<br>Feather<br>Earrings    | Acce-<br>ssory     | Leg.   | Wind  | 15 | 15 | 0   | 0   | 0   | 0   | 0   | 1   | Wind:<br>10  | Feather<br>Fade  | Cerulean<br>Dawn |
| GHINGUS                                                                                                                                                                                                                                                                                                                                                                                                                                                                                                                                                                                                                                                                                                                                                                                                                                                                                                                                                                                                                                                                                                                                                                                                                                                                                                                                                                                                                                                                                                                                                                                                                                                                                                                                                                                                                                                                                                                                                                                                                                                                                                                       | Lion's Tooth<br>of Doom       | Acce-<br>ssory     | Leg.   | Dark  | 0  | 20 | 0   | 0   | 20  | 0   | 0   | 0   | Dark:<br>10  | Fang of<br>Ruin  | Realm<br>Keeper  |
|                                                                                                                                                                                                                                                                                                                                                                                                                                                                                                                                                                                                                                                                                                                                                                                                                                                                                                                                                                                                                                                                                                                                                                                                                                                                                                                                                                                                                                                                                                                                                                                                                                                                                                                                                                                                                                                                                                                                                                                                                                                                                                                               | Great<br>Owl                  | Pet                | Spe.   | -     | -  | -  | -   | -   | -   | -   | -   | _   | -            | Soothing<br>Hoot | -                |
| GLIGOS CONTRACTOR OF THE STATE | Mighty<br>Lion                | Pet                | Spe.   | -     | -  | -  | -   | -   | -   | -   | -   | _   | -            | Savage<br>Roar   | Silverstar       |