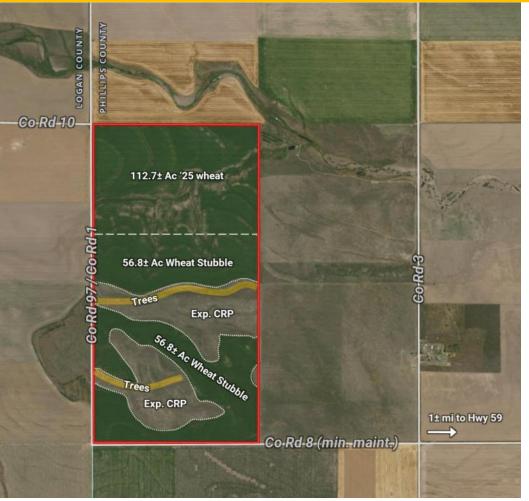

#### **OVERVIEW:**

Located southwest of Haxtun, Colorado, this dryland parcel has tillable cropland, expired CRP grass, and mature shelterbelt trees - creating great habitat for wildlife. Perfect for a hunter or anyone looking for a quiet oasis. The tillable acres are leased for 2025 and buyer will have the option to continue the lease or take possession after next year's crops are harvested.

#### **QUICK FACTS:**

- 337± total acres (FSA)
- 320± acres (assessed)
- 252.8± acres dryland
- 72.3± acres expired CRP/grass
- 11.7± acres (trees) enrolled in CRP -\$409/vear
- Located 11± mi SW of Haxtun, CO
- Co Rd 1 along the west boundary; Co Rd 8 on south boundary (min. maint.)
- Subject to farm lease (cash rent) for '25
- Mature tree rows for wildlife habitat
- FSA Base: 135.04 total base acres
- R/E Taxes: \$1,795.68 (2023)
- Legal: W<sup>1</sup>/<sub>2</sub> Section 18-T6N-R47W
- Seller to convey all OWNED mineral rights

## **NEW LISTING**

PHILLIPS COUNTY, CO

Half-section of dryland on the Phillips/Logan county line with 252± tillable acres and mature trees.

SCAN THE QR FOR PHOTOS, SOILS, MAPS & MORE!