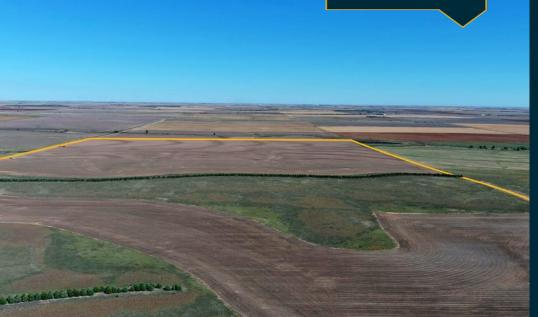

#### **OVERVIEW:**

Located southwest of Haxtun, Colorado, this dryland parcel has tillable cropland, expired CRP grass, and mature shelterbelt trees - creating great habitat for wildlife. Perfect for a hunter or anyone looking for a quiet oasis. The tillable acres are leased for 2025 and buyer will have the option to continue the lease or take possession after next year's crops are harvested.

#### **QUICK FACTS:**

- 337± total acres (FSA)
- 320± acres (assessed)
- 252.8± acres dryland
- 72.3± acres expired CRP/grass
- 11.7± acres (trees) enrolled in CRP -\$409/vear
- Located 11± mi SW of Haxtun, CO
- Co Rd 1 along the west boundary; Co Rd 8 on south boundary (min. maint.)
- Subject to farm lease (cash rent) for '25
- Mature tree rows for wildlife habitat
- FSA Base: 135.04 total base acres
- R/E Taxes: \$1,795.68 (2023)
- Legal: W<sup>1</sup>/<sub>2</sub> Section 18-T6N-R47W
- Seller to convey all OWNED mineral rights

## **NEW LISTING**

PHILLIPS COUNTY, CO

Half-section of dryland on the Phillips/Logan county line with 252± tillable acres and mature trees.

SCAN THE QR FOR PHOTOS, SOILS, MAPS & MORE!