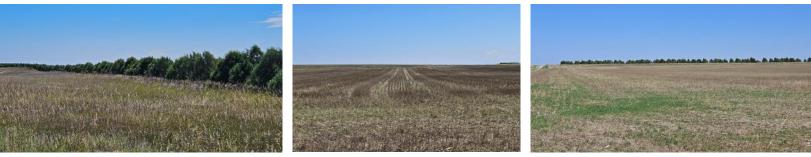

#### **OVERVIEW:**

Located southwest of Haxtun, Colorado, this dryland parcel has tillable cropland, expired CRP grass, and mature shelterbelt trees - creating great habitat for wildlife. Perfect for a hunter or anyone looking for a quiet oasis. The tillable acres are leased for 2025 and buyer will have the option to continue the lease or take possession after next year's crops are harvested.

#### **QUICK FACTS:**

- 337± total acres (FSA)
- 320± acres (assessed)
- 252.8± acres dryland
- 72.3± acres expired CRP/grass
- 11.7± acres (trees) enrolled in CRP -\$409/vear
- Located 11± mi SW of Haxtun, CO
- Co Rd 1 along the west boundary; Co Rd 8 on south boundary (min. maint.)
- Subject to farm lease (cash rent) for '25
- Mature tree rows for wildlife habitat
- FSA Base: 135.04 total base acres
- R/E Taxes: \$1,795.68 (2023)
- Legal: W<sup>1</sup>/<sub>2</sub> Section 18-T6N-R47W
- Seller to convey all OWNED mineral rights