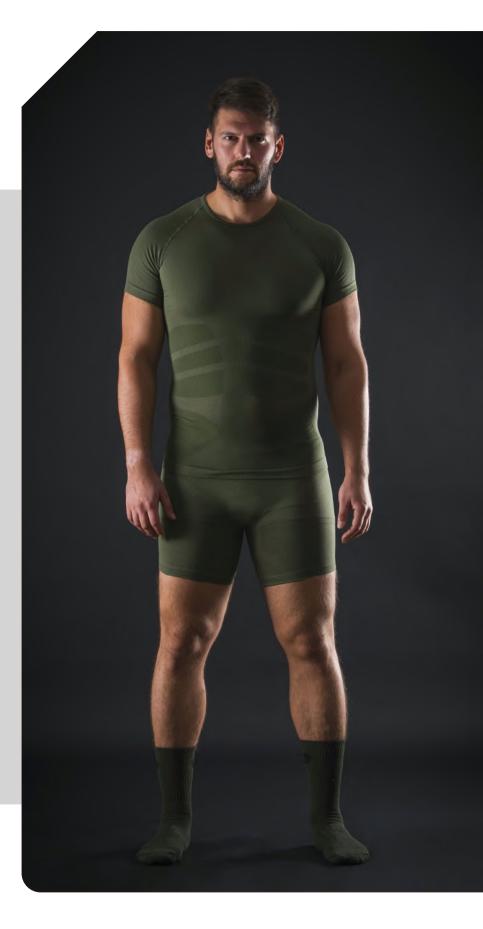

# PLEXIS ACTIVITY SHIRT

#### **SPECIFICATIONS**

- > 60% Polyester
- > 34% Polyamid
- > 6% Elastane
- › Quick Dry material
- > Odour Free
- > Flat-lock seams
- > Slim fit

This high-performance base layer is specifically designed for demanding activities and missions, making it an ideal choice for both tactical and sports use. The advanced material layout and innovative knitting techniques ensure optimal functionality, keeping you warm and dry in challenging conditions.

Strategically placed ventilation channels on the front and back facilitate effective moisture wicking by allowing sweat to escape efficiently from these points. The fabric's unique construction promotes a balanced body core temperature, providing excellent thermal regulation for maximum comfort and performance.