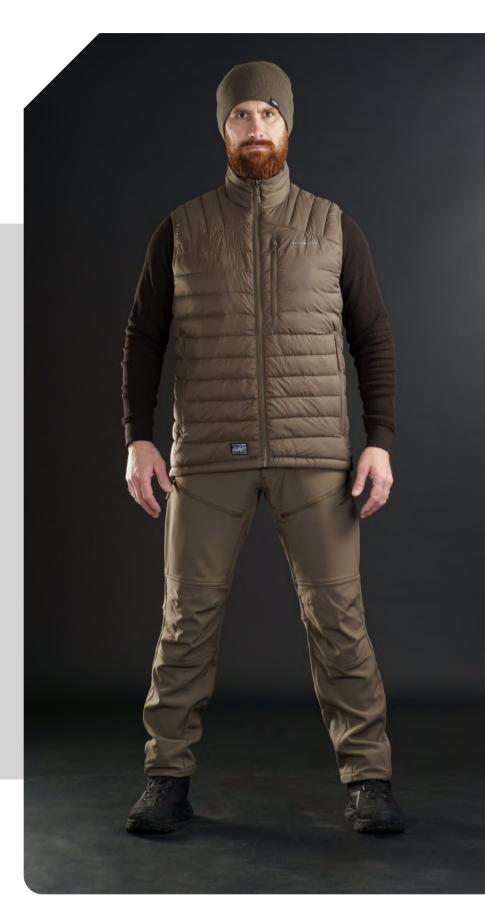

# **SUMMIT SHERPA FLEECE VEST**

#### **SPECIFICATIONS**

- > 100% high-volume Polyester > 450 GSM weight
- › Lightweight and Breathable
  - Moisture-resistant
    - > Highly insulating
    - > Flat-lock seams
    - > Highly insulating Flat-lock seams

The Summit Sherpa Fleece Vest is crafted to provide warmth and comfort without restricting your mobility.

Whether you're out exploring, working in the field, or navigating your daily routine, this vest is your versatile go-to layer.

Designed for flexibility, it can be worn on its own during mild weather or layered over a base for added insulation.