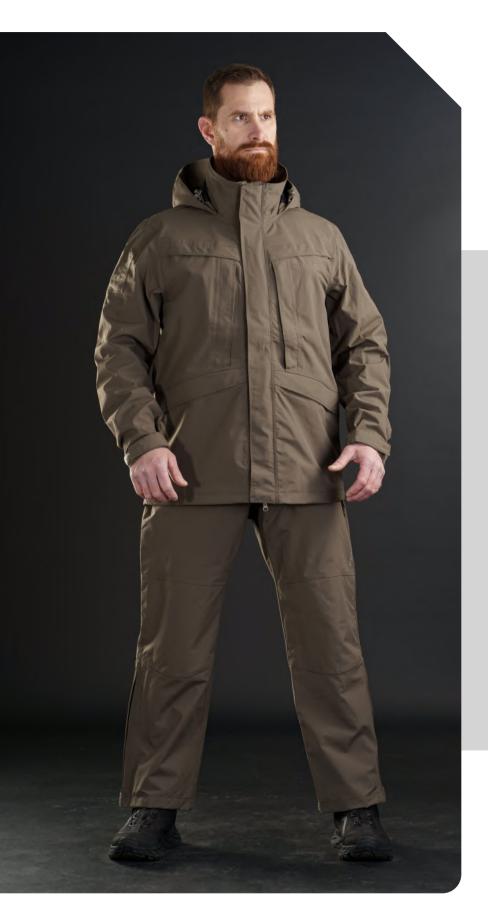

## ARTAXES SOFTSHELL JACKET

#### **SPECIFICATIONS**

- 94% Polyester softshell outer shell6% Elastane
- > 2-way stretch
- > StormITex laminated Membrane
- > WR 8.000mm, MPV 5.000Gsm
- > YKK dual direction main zipper
- > GridITech super-fine waffle fleece lining
- > Stow away 3 point adjustable hood
- Under Arm ventilation opening with insect blocking mesh
- > Removable reflector patch on hood
- > Wrist pocket for ID card or similar utilities

The Artaxes Softshell Jacket is a best-selling tactical essential, engineered for high-performance activities and demanding environments. Made from durable 2-way stretch softshell fabric with a StormITex™ membrane and DWR Teflon® coating, it provides excellent water resistance (8,000mm) for the fabric while maintaining breathability (5,000Gsm), though the jacket itself is not fully waterproof.

Its slim-fit design ensures a modern, agile profile, while multiple storage options, including a wrist pocket, large back cargo pocket, and stowaway hood, deliver unmatched utility. Reinforced elbows, underarm ventilation with insect mesh, and a GridlTech™ fleece liningenhance durability, comfort, and functionality, making it a trusted choice for tactical professionals.