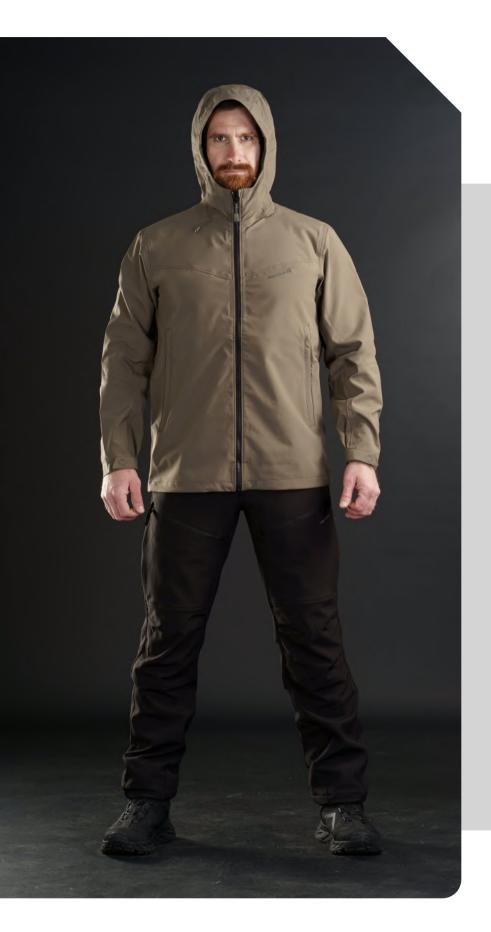

## MONLITE WP SOFTSHELL JACKET

#### **SPECIFICATIONS**

- > 94% Polyester 6% Spandex outer-shell fabric
- > Knitted inner Tricot backing
- > TPU laminated WP 8.000mm MPV 5000Gsm (American Standard )
- > 3 layer rubber Taped water sealed seams
- > DWR coating grade 4
- > Windproof shield
- > YKK® main zipper
- > Under arm ventilation opening
- > 3 point Adjustable Hood
- > Wrist strap adjuster
- > Inner Storm Flap protection

The Monlite Shell Jacket is a fully waterproof, breathable outer layer made with 94% Polyester and 6% Spandex for durability and flexibility. Featuring TPU laminated waterproof fabric (8,000mm), 3-layer rubber taped seams, and a DWR coating, it provides excellent protection against the elements.

With a 3-point adjustable hood, underarm ventilation, and large hand pockets, it offers comfort and functionality for outdoor activities. YKK® zippers and wrist strap adjusters ensure a secure fit and added convenience.