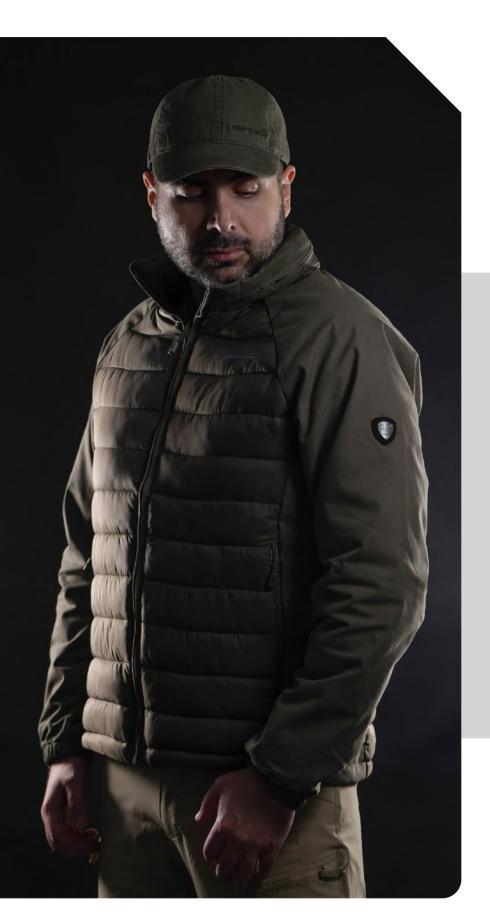

# THE LAYERING SYSTEM

Pentagon's advanced layering system is meticulously designed for military and law enforcement professionals to tackle rapidly changing weather and varying levels of physical exertion.

This system comprises a moisture-wicking base layer for temperature regulation, an insulating mid-layer for warmth, an optional insulation layer for extreme cold, and a weatherproof shell layer for protection against environmental hazards.

Engineered for adaptability, it allows users to add or remove layers to suit mission requirements whileensuring seamless integration with tactical gear like body armor and equipment.

With a focus on mobility, durability, and professional-grade functionality, the system offers unparalleled versatility and comfort in the most demanding operational environments.