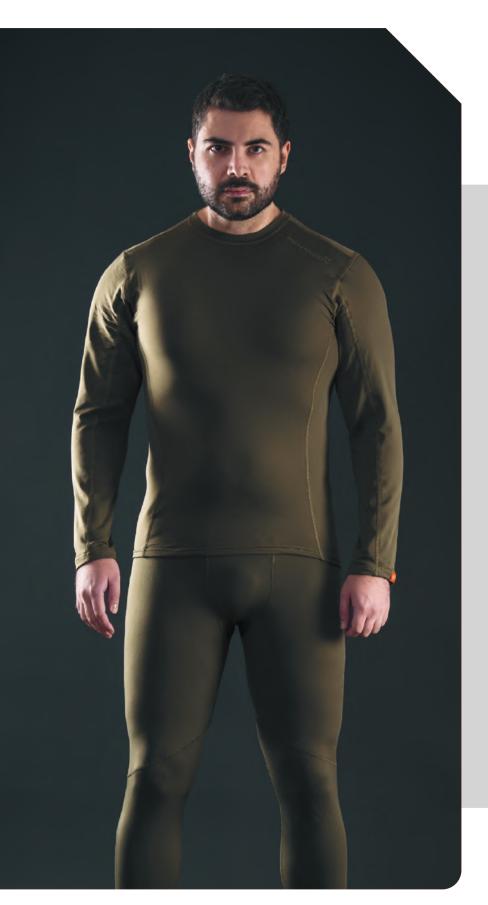

# PINDOS 1/2 ZIP

THERMAL UNDER SHIRT

#### **SPECIFICATIONS**

> 88% Polyester
 > 12% Elastane
 > Quick Dry material
 > Low Weight
 > Breathable anti-bacterial
 > Micro fleece backing

Designed for versatility, this thermal underlayer is ideal for both active pursuits and static use, ensuring exceptional performance in any environment. The combination of a microfleece backing and an advanced outer fabric delivers superior warmth, making it perfect for demanding missions or stationary situations in cold conditions.

The fabric features anti-bacterial properties that effectively inhibit the growth of bacteria, minimizing odor and maintaining freshness even during extended wear.

This reliable thermal layer offers the ultimate balance of comfort, durability, and functionality.