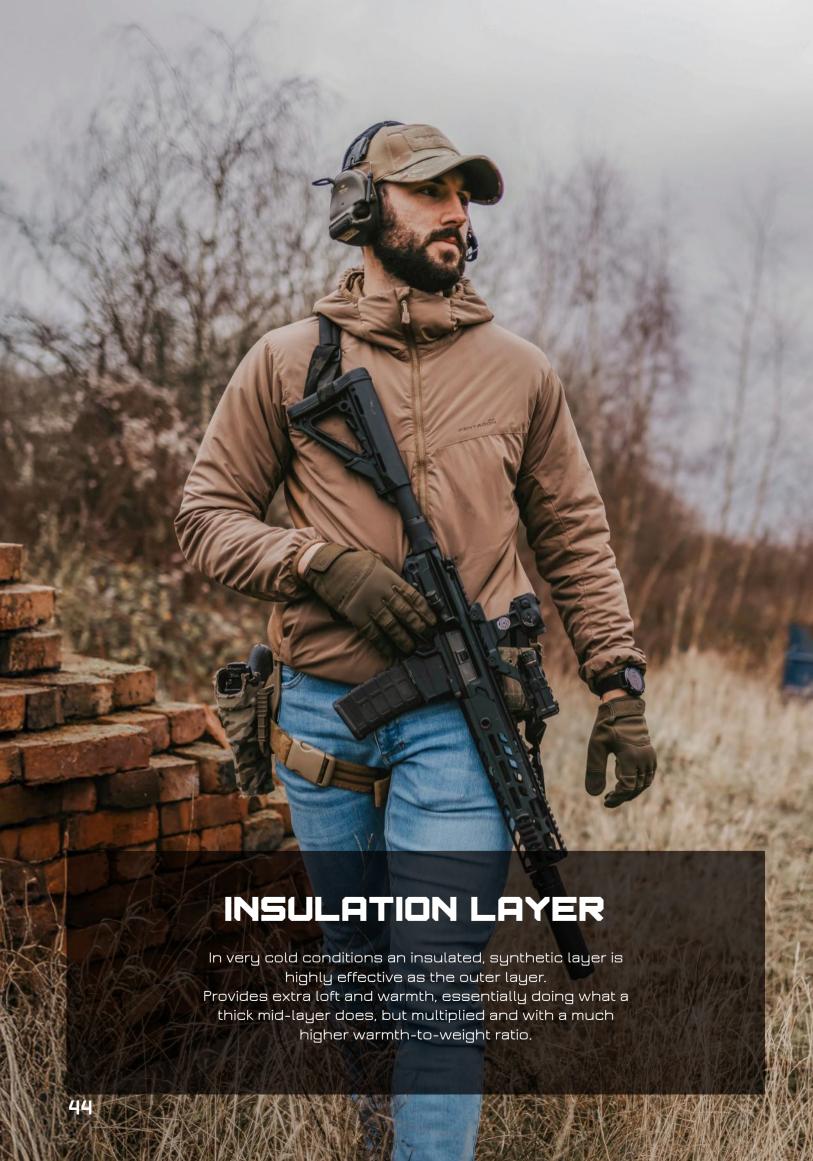

# THE LAYERING SYSTEM

Pentagon's advanced layering system is meticulously designed for military and law enforcement professionals to tackle rapidly changing weather and varying levels of physical exertion.

This system comprises a moisture-wicking base layer for temperature regulation, an insulating mid-layer for warmth, an optional insulation layer for extreme cold, and a weatherproof shell layer for protection against environmental hazards.

Engineered for adaptability, it allows users to add or remove layers to suit mission requirements whileensuring seamless integration with tactical gear like body armor and equipment.

With a focus on mobility, durability, and professional-grade functionality, the system offers unparalleled versatility and comfort in the most demanding operational environments.