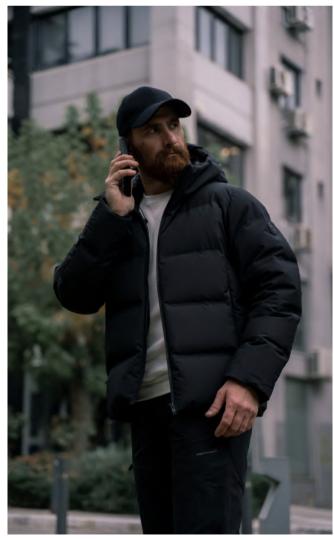

# **NUCLEUS PUFFER JACKET**

## **SPECIFICATIONS**

> 100% Nylon high density Water Resistant fabric > 200Gsm Silk sheet Fiber padding > Nylon 400T Lining › Dual side main Zipper › Main zipper Chanel design for wind & Humidity protection > High Neck Design for great warmth > Contoured back design for better fitting > Smart inner pockets for > accessories and documents > M.J.C.® system compatibilty > Normal fit