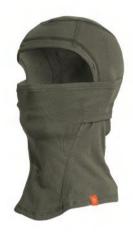

**OROS WATCH HAT** 

100% Polyester | Super fine fleece Flatlock seams

KRYPTIS COTTON BALAKLAVA

88% Polyester | 12% Elastane | Quick Dry Breathable | Super fine fleece

**FLEECE NECK GAITER** 

100% Polyester | Moisture Wicking | Warm Double sided Super fine Fleece | Microfiber Knitted Seamless Tube