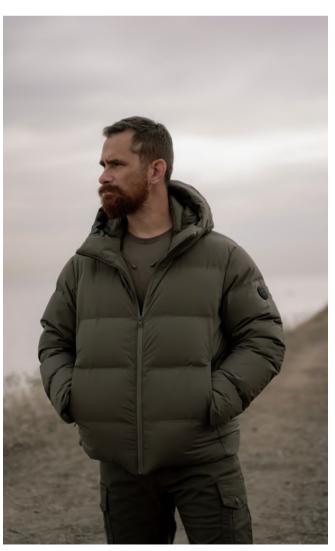

## OMEGA DOWN VEST

Refined and minimalistic, the OMEGA Down gilet is crafted from specially developed Outer fabric.

Highly resistant, yet lightweight, the fabric is down-proof and water-repellent, ready for whatever the weather may bring.

This vest is filled with 700 down power, sealable seams to keep feather in place.

The hooded puffer gilet is embellished with the new PENTAGON Era logo trim.