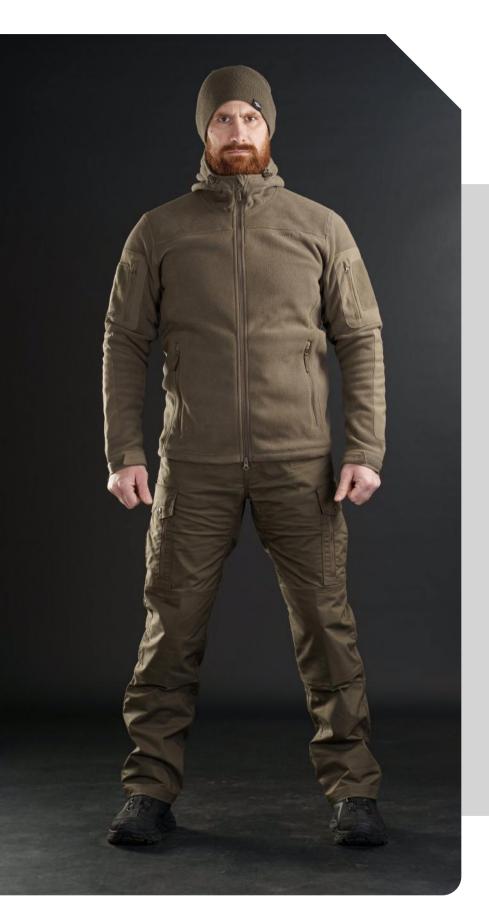

# ATHOS 2.0 MEN'S FLEECE JACKET

#### **SPECIFICATIONS**

- > 100% Polyester high-volume fabric
- > 320 GSM weight
- > High CLO insulation grade
- > Lightweight and breathable
- > Flatlock seams for a sleek profile
- Dual side zippers for MJC® system compatibility
- Large chest pocket crafted from softshell fabric
- MJC® system compatible for versatile layering

Athos 2.0 Men's Fleece Jacket: the ultimate blend of tactical efficiency and comfort.

This fleece jacket stands out with its superior fabric weight-to-insulation ratio, making it the top choice for anything from brisk city strolls to extreme outdoor conditions.

With a high CLO value, it delivers exceptional warmth while keeping you ventilated and fresh.