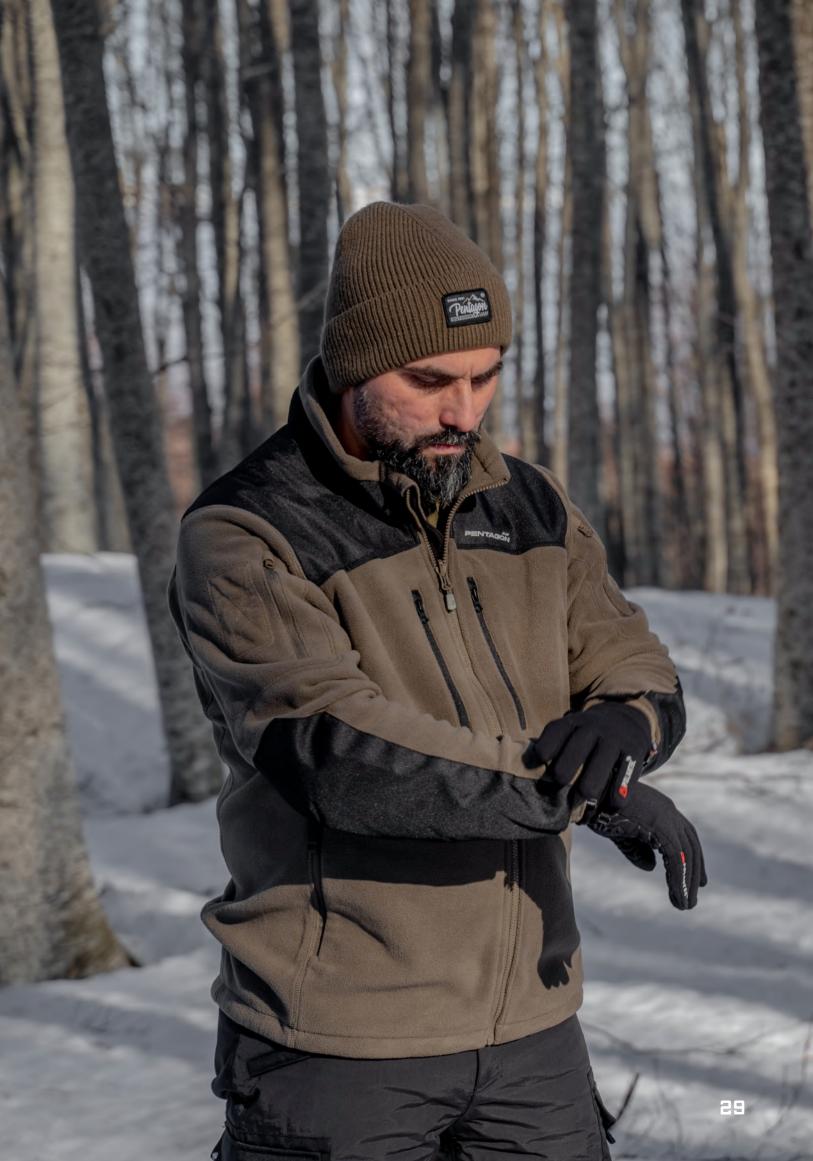

# THE LAYERING SYSTEM

Pentagon's advanced layering system is meticulously designed for military and law enforcement professionals to tackle rapidly changing weather and varying levels of physical exertion.

This system comprises a moisture-wicking base layer for temperature regulation, an insulating mid-layer for warmth, an optional insulation layer for extreme cold, and a weatherproof shell layer for protection against environmental hazards.

Engineered for adaptability, it allows users to add or remove layers to suit mission requirements whileensuring seamless integration with tactical gear like body armor and equipment.

With a focus on mobility, durability, and professional-grade functionality, the system offers unparalleled versatility and comfort in the most demanding operational environments.