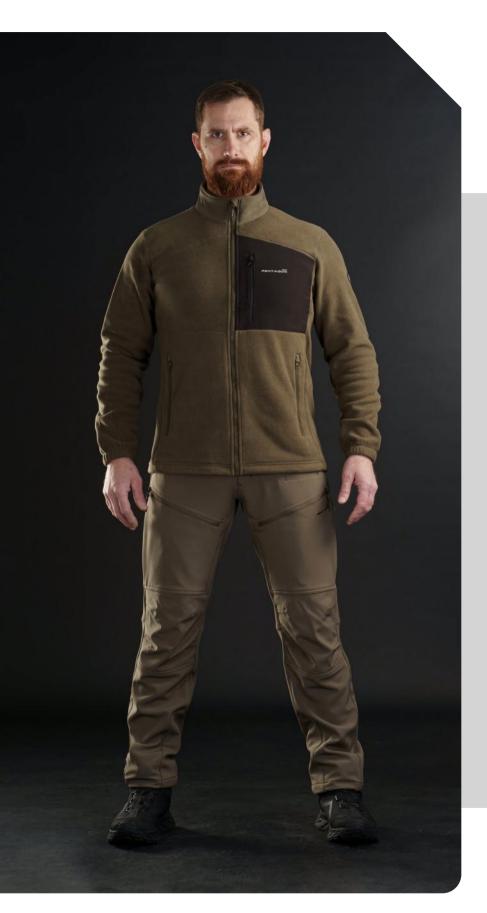

# ATHOS 2.0 MEN'S FLEECE JACKET

#### **SPECIFICATIONS**

- > 100% Polyester high-volume fabric
- > 320 GSM weight
- > High CLO insulation grade
- > Lightweight and breathable
- > Flatlock seams for a sleek profile
- Dual side zippers for MJC® system compatibility
- Large chest pocket crafted from softshell fabric
- MJC® system compatible for versatile layering

Athos 2.0 Men's Fleece Jacket: the ultimate blend of tactical efficiency and comfort.

This fleece jacket stands out with its superior fabric weight-to-insulation ratio, making it the top choice for anything from brisk city strolls to extreme outdoor conditions.

With a high CLO value, it delivers exceptional warmth while keeping you ventilated and fresh.