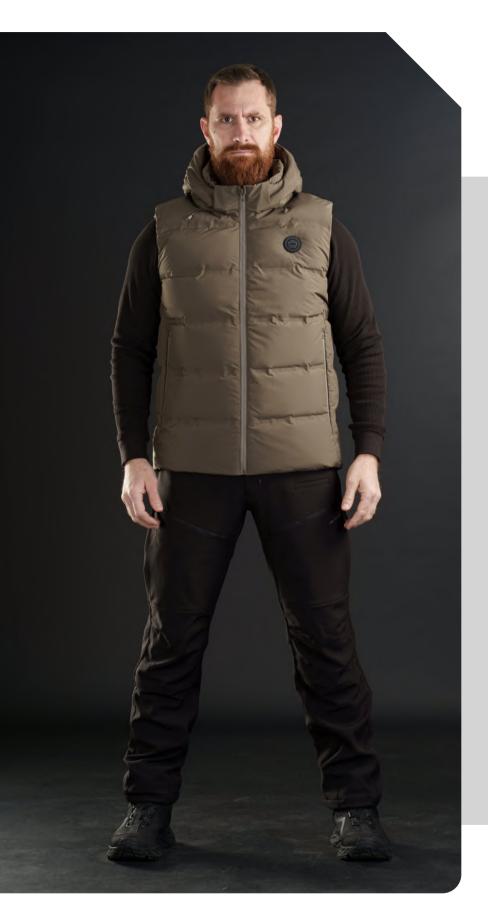

# ATHOS 2.0

**VEST** 

#### **SPECIFICATIONS**

- > 100% Polyester high-volume fabric
- > 320 GSM weight
- > High CLO insulation grade
- > Lightweight and breathable
- > Flatlock seams for a sleek profile
- Large chest pocket crafted from softshell fabric
- › MJC® system compatible

Athos 2.0 Fleece vest: the ultimate blend of tactical efficiency and comfort.

This fleece vest stands out with its superior fabric weight-to-insulation ratio, making it the top choice for anything from brisk city strolls to extreme outdoor conditions.

With a high CLO value, it delivers exceptional warmth while keeping you ventilated and