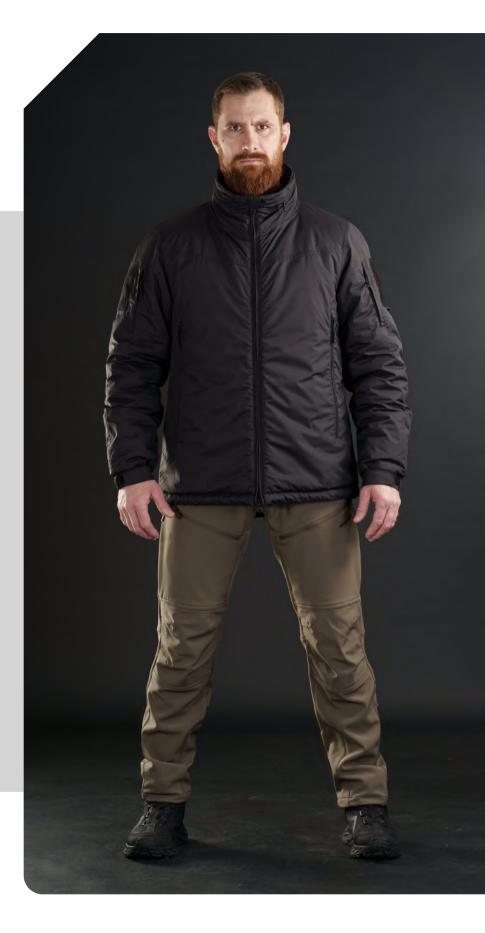

GEN V 3.0 is a redesigned 3 in 1 parka with a Nylon outer-shell, laminated with a StormI-Tex™ Water-proof membrane that offers 5000mm water-resistance and 5000Gsm breathability.

The second part is a fully detachable warm and padded liner blouson.