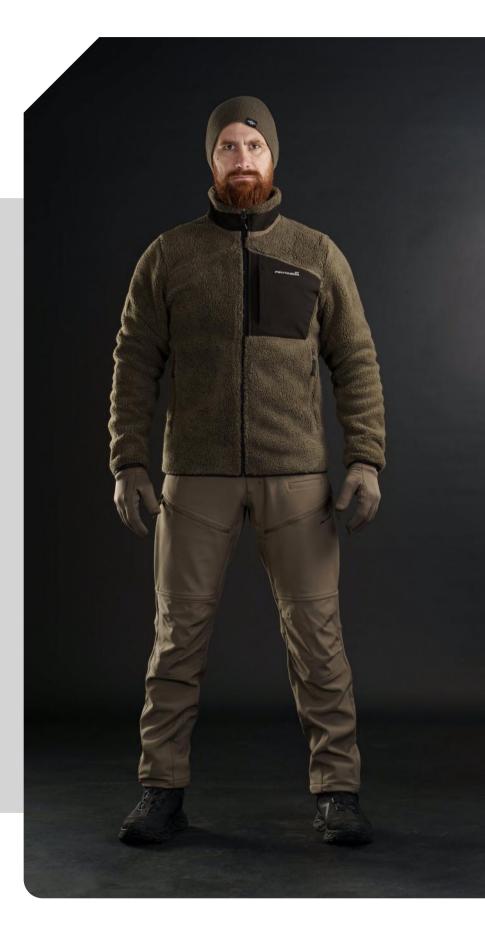

### SUMMIT SHERPA FLEECE

#### **SPECIFICATIONS**

- > 100% high-volume Polyester
  - > 450 GSM weight
- > Lightweight and Breathable
  - Moisture-resistant
    - > Highly insulating
    - > Flat-lock seams

The Summit Sherpa Fleece is engineered to keep you warm and comfortable, even in the coldest conditions.

Whether you're exploring the wilderness, engaged in fieldwork, or tackling everyday commutes, this fleece is your ideal companion.

Designed for versatility, it can be worn on its own or as a mid-layer for added warmth.

The Summit Sherpa Fleece combines classic design with cutting-edge fabric technology and premium materials.

Built for performance, it's designed to be a long-lasting companion on all your adventures.