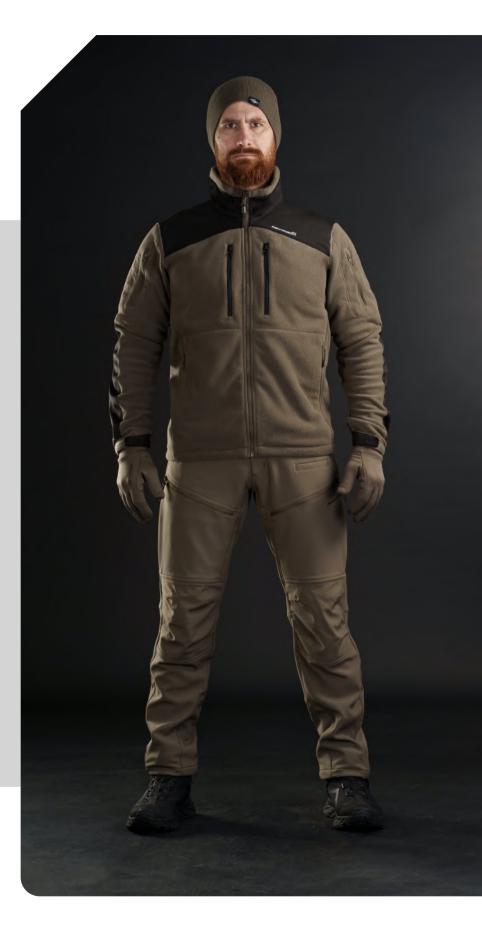

## **PERSEUS**FLEECE JACKET

The PERSEUS™ Fleece Jacket is a tactical-grade solution designed for law enforcement and operational use.

Crafted from double-backed superfine fleece, it delivers excellent warmth, breathability, and a tailored fit. Designed for durability and performance, the PERSEUS™ ensures reliability in challenging environments.