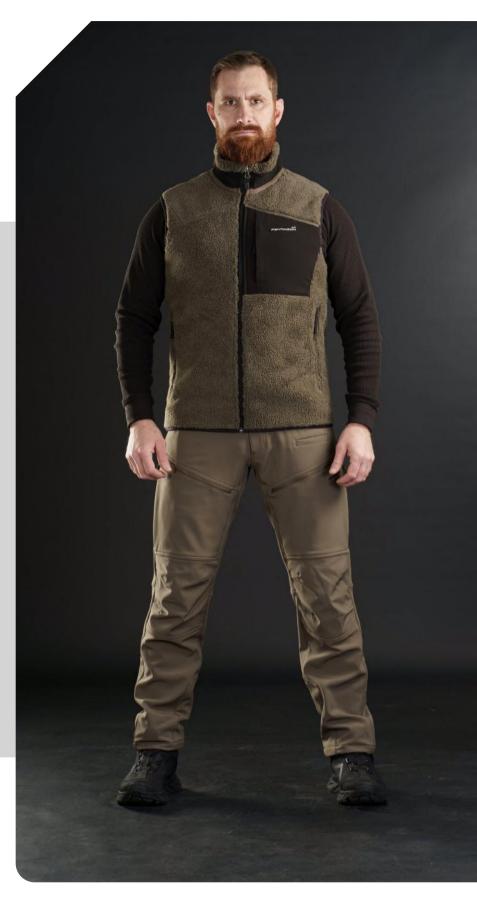

# **SUMMIT SHERPA FLEECE VEST**

#### **SPECIFICATIONS**

- > 100% high-volume Polyester > 450 GSM weight
- › Lightweight and Breathable
  - Moisture-resistant
    - > Highly insulating
    - > Flat-lock seams
    - > Highly insulating Flat-lock seams

The Summit Sherpa Fleece Vest is crafted to provide warmth and comfort without restricting your mobility.

Whether you're out exploring, working in the field, or navigating your daily routine, this vest is your versatile go-to layer.

Designed for flexibility, it can be worn on its own during mild weather or layered over a base for added insulation.