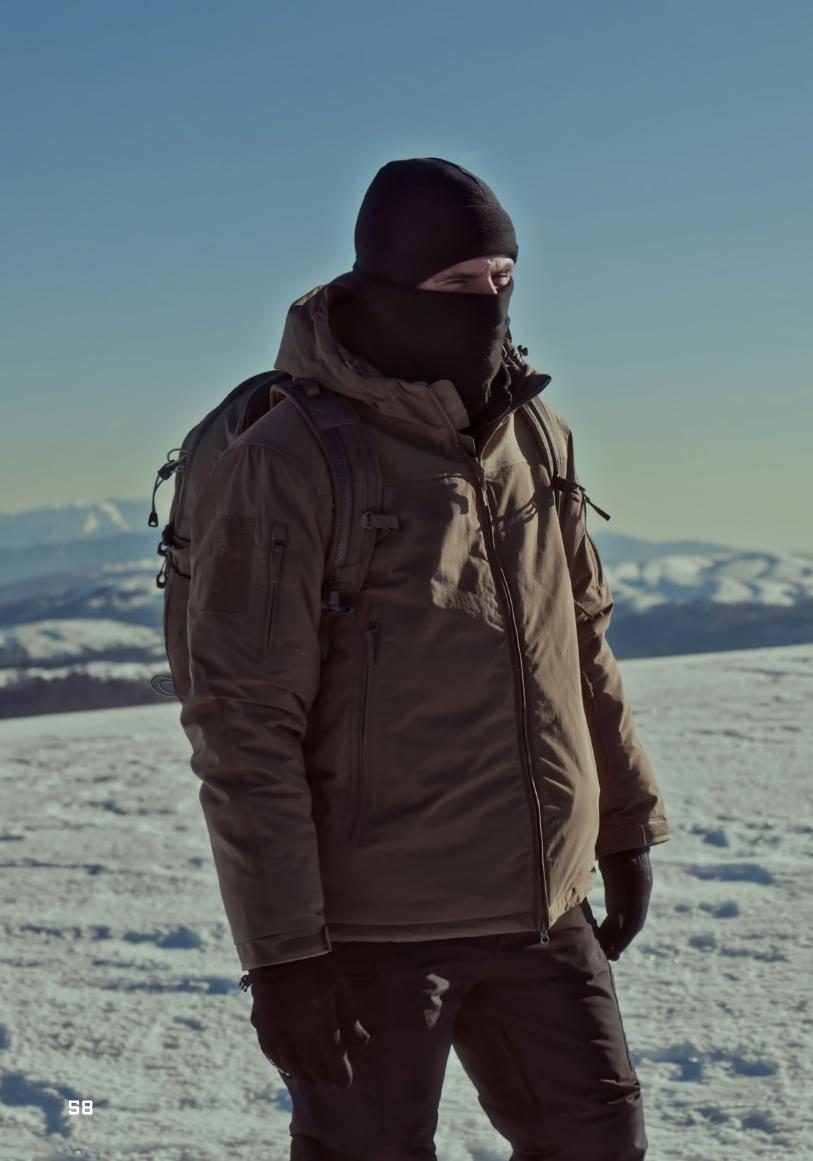

Comfort zone -20° C Extreme zone -30° C

HCP V2.0 parka with, a powerful Nylon rip-stop outer-shell combined with 0xford Cordura® re-enforcement patches.

Enhanced through precision-cut optimization, minimized outer seams, and utilization of specialized materials, this meticulously crafted jacket provides comprehensive protection in temperatures as low as -30°C.

Its water-proof exterior, coupled with a 3-way adjustable hood and a snow guard, ensures unwavering resilience against diverse weather elements.