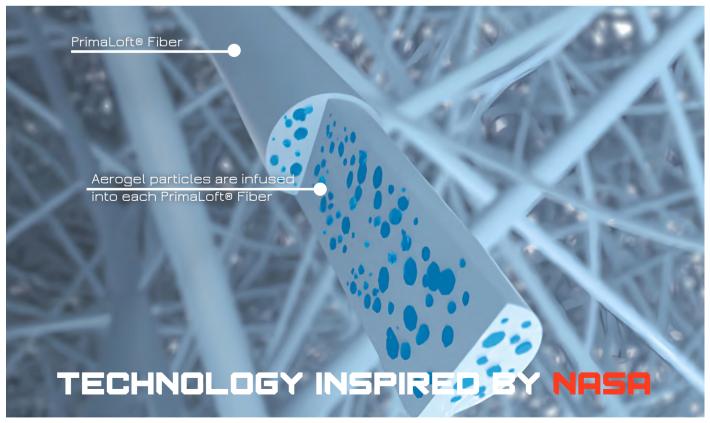

Stands out as a testament to its unique design and its ability to seamlessly blend into a low-profile, elegant ensemble.

Primaloft® Gold Insulation combines advanced PrimaLoft® fibers with aerogel, a material originally developed by NASA. Aerogel, the lightest solid material on Earth, is made up of over 95% air, providing exceptional lightweight warmth. This innovative insulation delivers warmth and comfort comparable to down, while maintaining superior performance in various weather conditions.