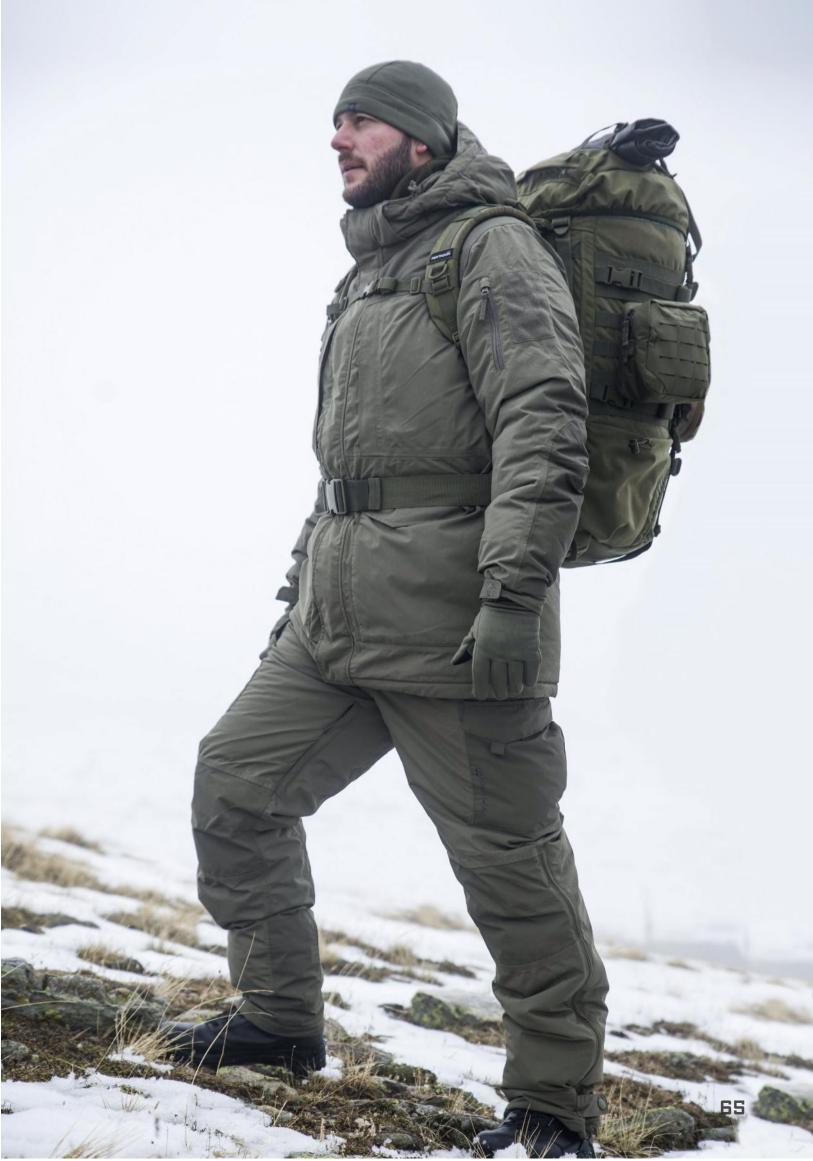

Comfort zone -20° C Extreme zone -30° C

HCP V2.0 parka with, a powerful Nylon rip-stop outer-shell combined with 0xford Cordura® re-enforcement patches.

Enhanced through precision-cut optimization, minimized outer seams, and utilization of specialized materials, this meticulously crafted jacket provides comprehensive protection in temperatures as low as -30°C.

Its water-proof exterior, coupled with a 3-way adjustable hood and a snow guard, ensures unwavering resilience against diverse weather elements.