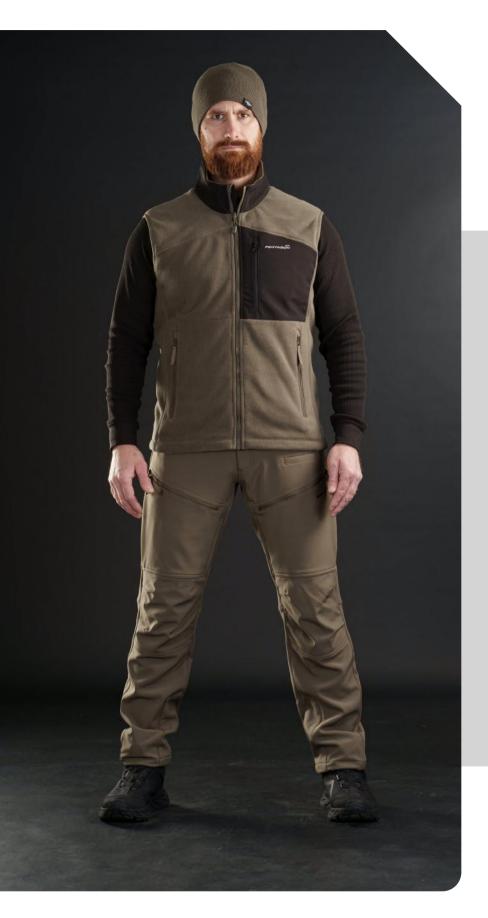

# ATHOS 2.0

**VEST** 

#### **SPECIFICATIONS**

- > 100% Polyester high-volume fabric
- > 320 GSM weight
- > High CLO insulation grade
- > Lightweight and breathable
- > Flatlock seams for a sleek profile
- Large chest pocket crafted from softshell fabric
- › MJC® system compatible

Athos 2.0 Fleece vest: the ultimate blend of tactical efficiency and comfort.

This fleece vest stands out with its superior fabric weight-to-insulation ratio, making it the top choice for anything from brisk city strolls to extreme outdoor conditions.

With a high CLO value, it delivers exceptional warmth while keeping you ventilated and