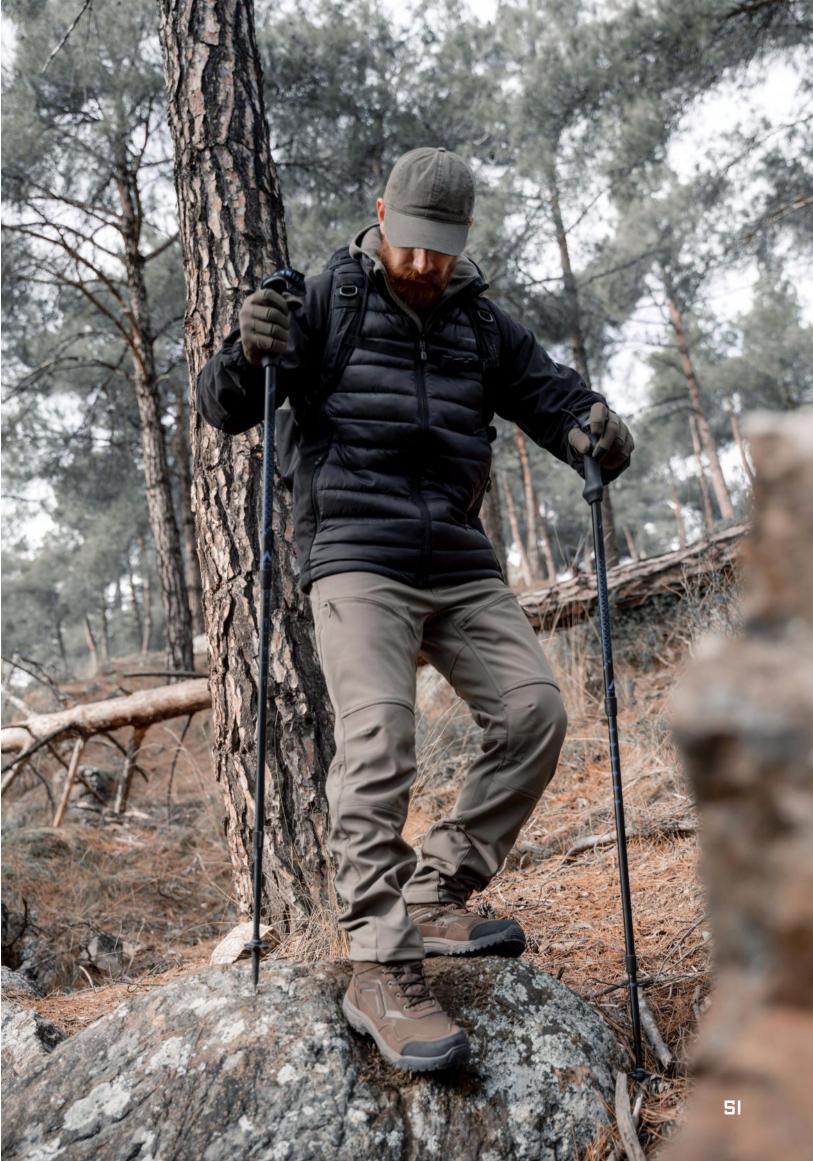

# THE LAYERING SYSTEM

Pentagon's advanced layering system is meticulously designed for military and law enforcement professionals to tackle rapidly changing weather and varying levels of physical exertion.

This system comprises a moisture-wicking base layer for temperature regulation, an insulating mid-layer for warmth, an optional insulation layer for extreme cold, and a weatherproof shell layer for protection against environmental hazards.

Engineered for adaptability, it allows users to add or remove layers to suit mission requirements whileensuring seamless integration with tactical gear like body armor and equipment.

With a focus on mobility, durability, and professional-grade functionality, the system offers unparalleled versatility and comfort in the most demanding operational environments.