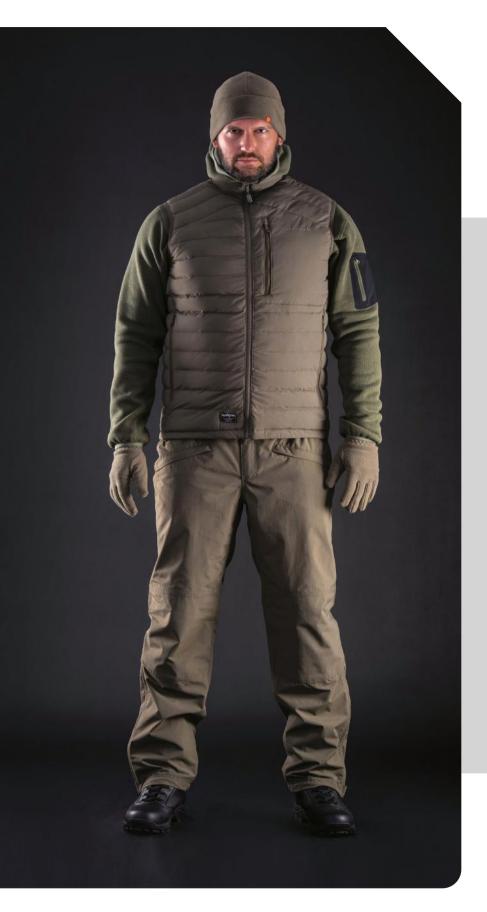

# ATHOS 2.0

**VEST** 

#### **SPECIFICATIONS**

- > 100% Polyester high-volume fabric
- > 320 GSM weight
- > High CLO insulation grade
- > Lightweight and breathable
- > Flatlock seams for a sleek profile
- Large chest pocket crafted from softshell fabric
- › MJC® system compatible

Athos 2.0 Fleece vest: the ultimate blend of tactical efficiency and comfort.

This fleece vest stands out with its superior fabric weight-to-insulation ratio, making it the top choice for anything from brisk city strolls to extreme outdoor conditions.

With a high CLO value, it delivers exceptional warmth while keeping you ventilated and