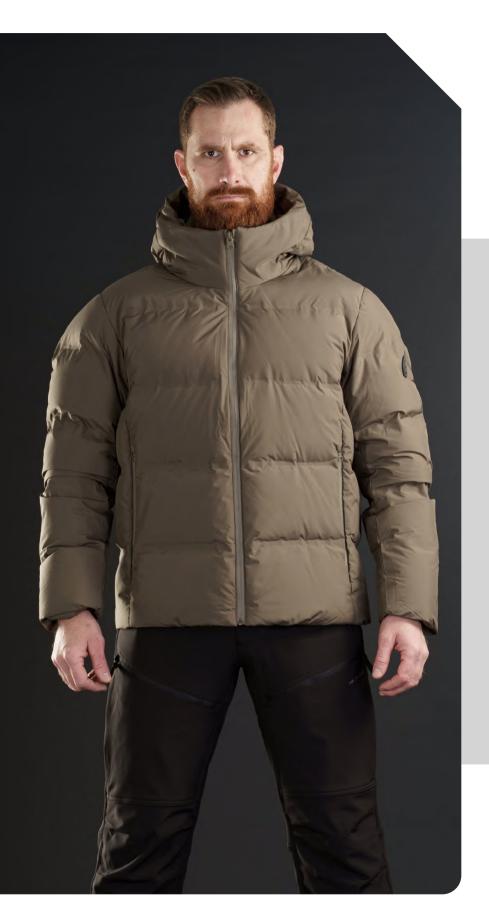

# **NUCLEUS PUFFER JACKET**

## **SPECIFICATIONS**

> 100% Nylon high density Water Resistant fabric > 200Gsm Silk sheet Fiber padding > Nylon 400T Lining › Dual side main Zipper › Main zipper Chanel design for wind & Humidity protection > High Neck Design for great warmth > Contoured back design for better fitting > Smart inner pockets for > accessories and documents > M.J.C.® system compatibilty > Normal fit