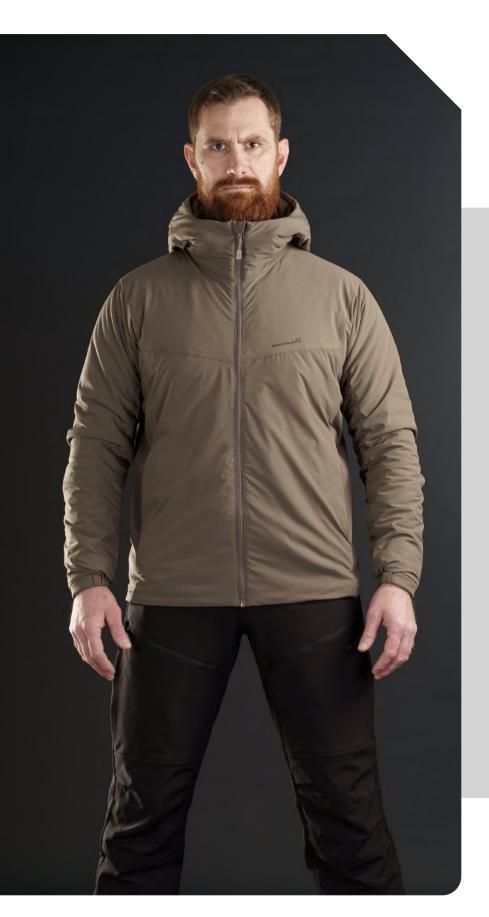

## **NEUTRON PRIMALOFT®**

HYBRID JACKET

#### **SPECIFICATIONS**

- > 100% Nylon high density Water Resistant fabric\*
- > 75% Cotton 25% Nylon Canvas fabric NYCO
- > Nylon 400T Lining
- > 120Gsm Primaloft® Silver HiLoft Ultra Filling
- › Dual side main Zipper
- Main zipper Chanel design for wind & Humidity protection
- > High Neck Design for great warm
- > Contoured back design for better fitting
- Smart inner pockets for accessories and documents
- › Light weight & Durable
- › Adjustable stowed Hood in colar
- > 3 point Adjustable & detachable hood
- > M.J.C. system compatible
- > Normal fit