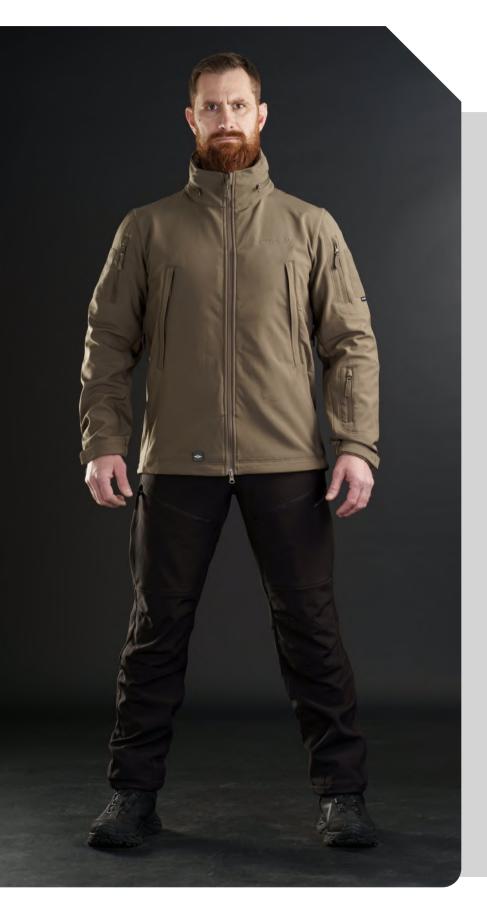

## ARTAXES SOFTSHELL JACKET

#### **SPECIFICATIONS**

- 94% Polyester softshell outer shell6% Elastane
- > 2-way stretch
- > StormITex laminated Membrane
- > WR 8.000mm, MPV 5.000Gsm
- > YKK dual direction main zipper
- > GridITech super-fine waffle fleece lining
- > Stow away 3 point adjustable hood
- Under Arm ventilation opening with insect blocking mesh
- > Removable reflector patch on hood
- > Wrist pocket for ID card or similar utilities

The Artaxes Softshell Jacket is a best-selling tactical essential, engineered for high-performance activities and demanding environments. Made from durable 2-way stretch softshell fabric with a StormITex™ membrane and DWR Teflon® coating, it provides excellent water resistance (8,000mm) for the fabric while maintaining breathability (5,000Gsm), though the jacket itself is not fully waterproof.

Its slim-fit design ensures a modern, agile profile, while multiple storage options, including a wrist pocket, large back cargo pocket, and stowaway hood, deliver unmatched utility. Reinforced elbows, underarm ventilation with insect mesh, and a GridlTech™ fleece liningenhance durability, comfort, and functionality, making it a trusted choice for tactical professionals.