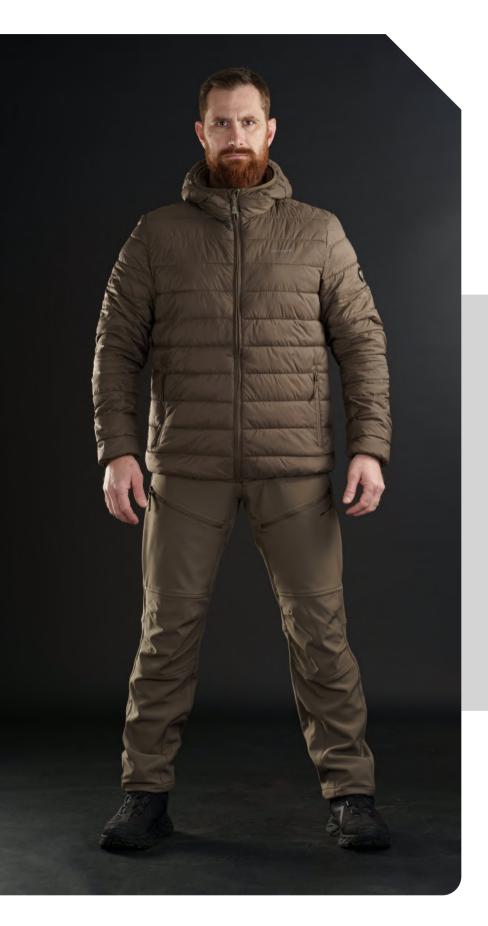

## **OMEGA DOWN**

JACKET

#### **SPECIFICATIONS**

- > Polyester Outershell
- > Nylon lining
- › Lightweight fabric
- > Windproof design
- > Down-filled
- > 700 fill power
- > Durable Water-repellent coating

Elevate your style with the OMEGA Down Jacket, a perfect blend of sophistication and performance.

Crafted from a specially engineered outer fabric, this jacket embodies both strength and lightness.

It effortlessly combines down-proof and water-repellent properties to confront any weather condition.