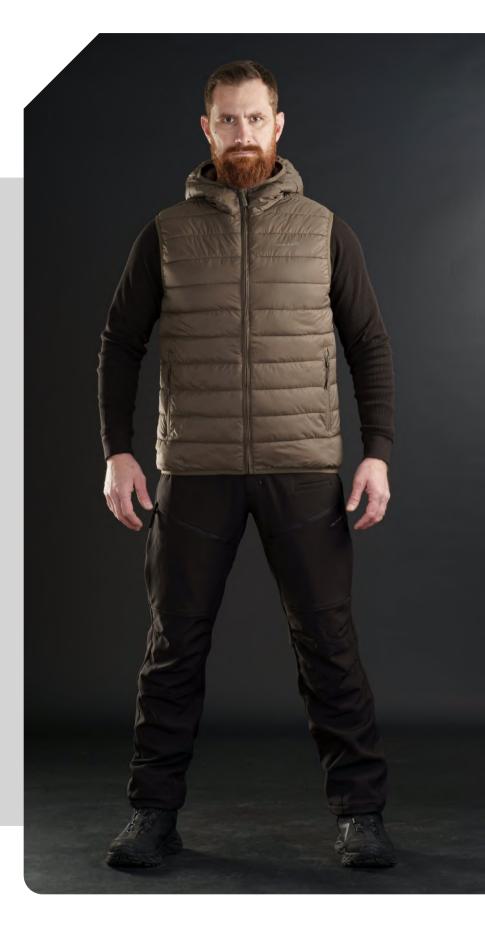

# **SUMMIT SHERPA FLEECE VEST**

#### **SPECIFICATIONS**

- > 100% high-volume Polyester > 450 GSM weight
- › Lightweight and Breathable
  - Moisture-resistant
    - > Highly insulating
    - > Flat-lock seams
    - > Highly insulating Flat-lock seams

The Summit Sherpa Fleece Vest is crafted to provide warmth and comfort without restricting your mobility.

Whether you're out exploring, working in the field, or navigating your daily routine, this vest is your versatile go-to layer.

Designed for flexibility, it can be worn on its own during mild weather or layered over a base for added insulation.