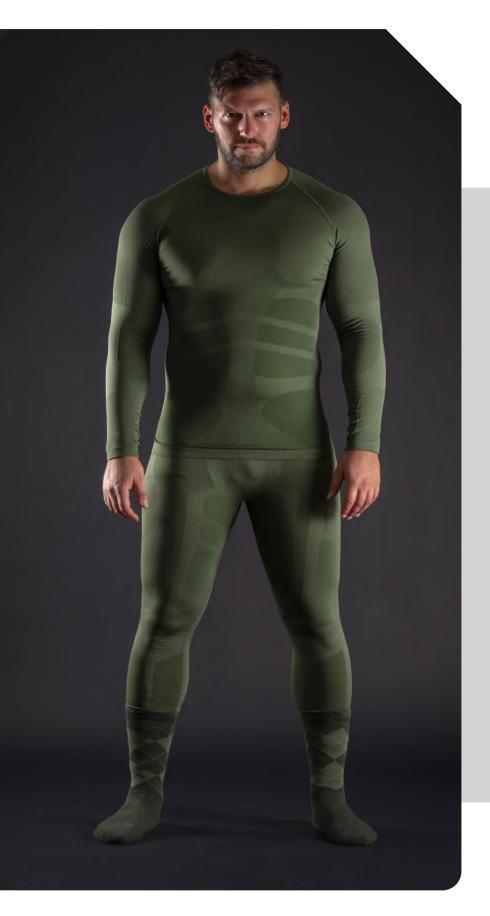

# PINDOS & KISSAVOS THERMAL UNDERWEAR SHIRT & PANTS

#### **SPECIFICATIONS**

- > 88% Polyester
- > 12% Elastane
- › Quick Dry material
- › Low Weight
- > Breathable anti-bacterial
- › Micro fleece backing

Designed for versatility, this thermal underlayer is ideal for both active pursuits and static use, ensuring exceptional performance in any environment. The combination of a microfleece backing and an advanced outer fabric delivers superior warmth, making it perfect for demanding missions or stationary situations in cold conditions.

The fabric features anti-bacterial properties that effectively inhibit the growth of bacteria, minimizing odor and maintaining freshness even during extended wear. This reliable thermal layer offers the ultimate balance of comfort, durability, and functionality.