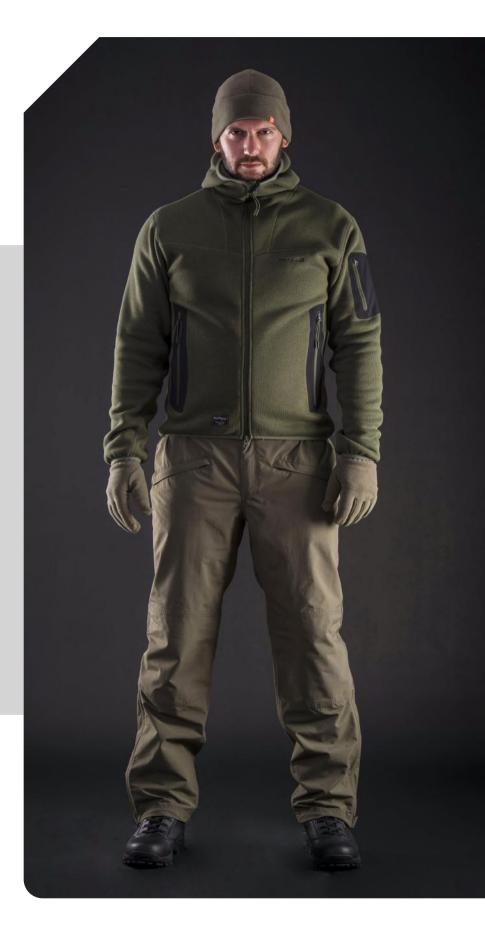

# THE LAYERING SYSTEM

Pentagon's advanced layering system is meticulously designed for military and law enforcement professionals to tackle rapidly changing weather and varying levels of physical exertion.

This system comprises a moisture-wicking base layer for temperature regulation, an insulating mid-layer for warmth, an optional insulation layer for extreme cold, and a weatherproof shell layer for protection against environmental hazards.

Engineered for adaptability, it allows users to add or remove layers to suit mission requirements whileensuring seamless integration with tactical gear like body armor and equipment.

With a focus on mobility, durability, and professional-grade functionality, the system offers unparalleled versatility and comfort in the most demanding operational environments.