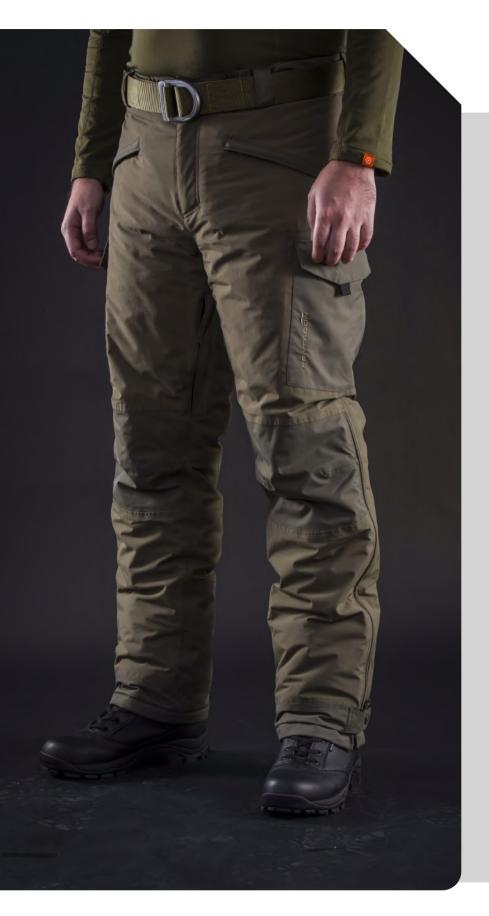

#### **SPECIFICATIONS**

- > 100% Nylon outer shell
- > 100% Nylon Taslon re-enforcements
- > 100% Nylon lining
- > 120Gsm Lithermo® padding
- YKK® main fly zipper & side leg opening zippers
- > StormITex™ laminated WP 10.000mm MPV 5.000Gsm (American Standard)
- > Inner legs Ventilation Opening
- > Elastic waist band with cord adjusters
- > Canadian button
- > Light weight & Durable
- > Side cargo pockets
- > Taped seams
- Including compression sack

Comfort zone -10° C Extreme zone -15° C

The HCP Pants are built for extreme winter conditions, featuring Lithermo® 120GSM padding and StormITex™ waterproof fabric with a 10,000mm rating. Made from durable 100% Nylon with Taslon reinforcements, these pants offer excellent warmth and water resistance.

Taped seams, YKK® zippers, and inner leg ventilation openings ensure comfort and practicality. With an adjustable waistband, cargo pockets, and a compression sack for easy storage, the HCP Pants are perfect for -10°C comfort and -15°C extreme conditions, combining lightweight durability with reliable cold-weather protection.