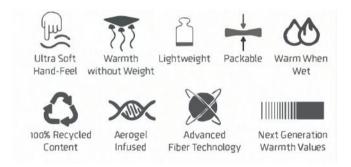

Stands out as a testament to its unique design and its ability to seamlessly blend into a low-profile, elegant ensemble.

Primaloft® Gold Insulation combines advanced PrimaLoft® fibers with aerogel, a material originally developed by NASA. Aerogel, the lightest solid material on Earth, is made up of over 95% air, providing exceptional lightweight warmth. This innovative insulation delivers warmth and comfort comparable to down, while maintaining superior performance in various weather conditions.