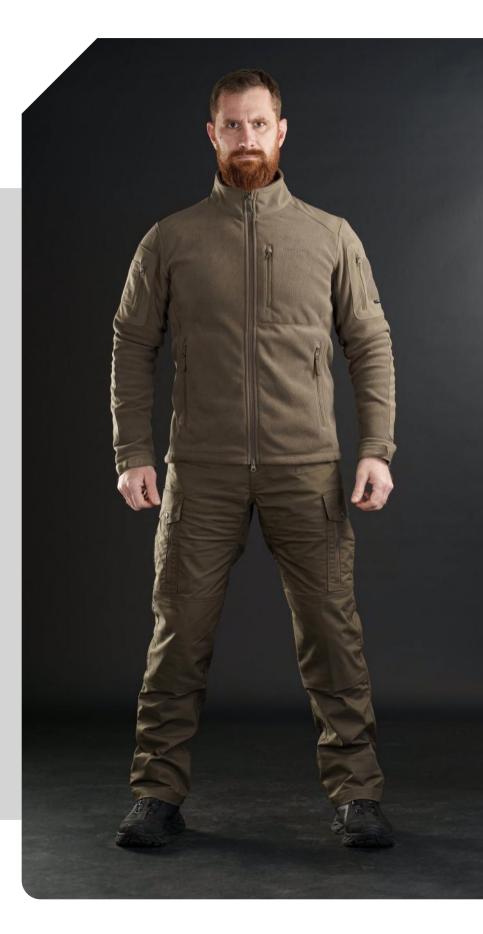

# ATHOS 2.0 MEN'S FLEECE JACKET

#### **SPECIFICATIONS**

- > 100% Polyester high-volume fabric
- > 320 GSM weight
- > High CLO insulation grade
- > Lightweight and breathable
- > Flatlock seams for a sleek profile
- Dual side zippers for MJC® system compatibility
- Large chest pocket crafted from softshell fabric
- MJC® system compatible for versatile layering

Athos 2.0 Men's Fleece Jacket: the ultimate blend of tactical efficiency and comfort.

This fleece jacket stands out with its superior fabric weight-to-insulation ratio, making it the top choice for anything from brisk city strolls to extreme outdoor conditions.

With a high CLO value, it delivers exceptional warmth while keeping you ventilated and fresh.