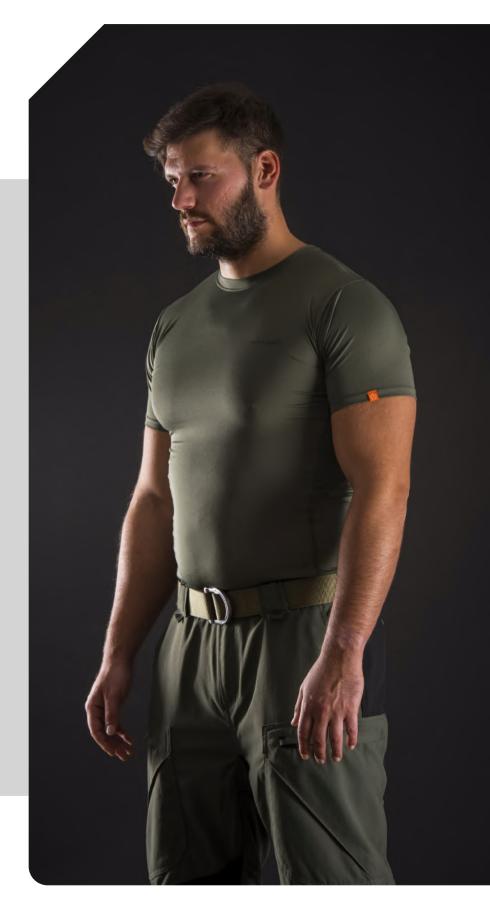

# APOLLO ACTIVITY SHIRT

#### **SPECIFICATIONS**

- > 92% Polyester 8% Elastane
- > Gusseted under arms
- Laser cut perforaded fabric on back& underarms
- › Quick drying

Engineered for high-intensity missions, this base layer shirt is available in both short and long sleeve options to suit various needs. Crafted with low-profile flat-lock stitched seams, it ensures a comfortable, chafe-free fit, making it ideal for extended wear. Its slim-fit design allows for seamless layering under tactical gear without compromising mobility or comfort.

Made from quick-drying, moisture-wicking fabric with antibacterial properties, this shirt excels in regulating body temperature while preventing odors during demanding activities. Whether used in tactical operations or outdoor adventures, it delivers superior performance, durability, and comfort, making it an essential component of your gear.