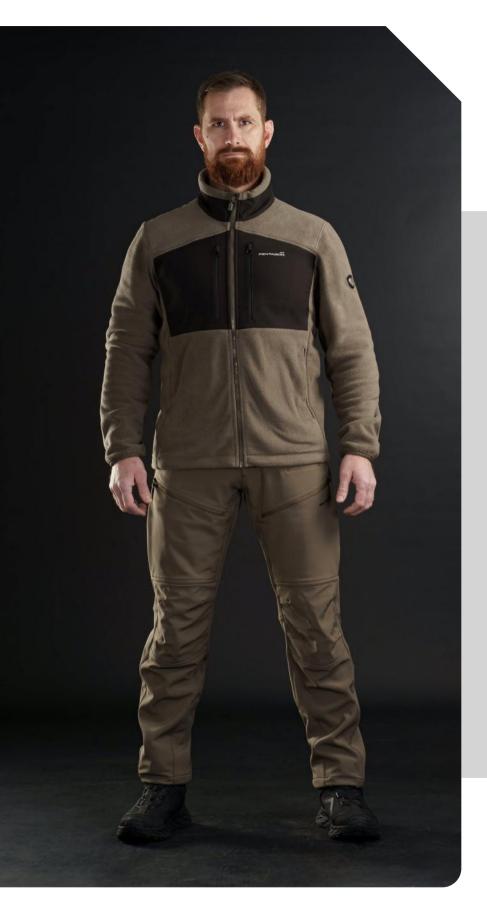

## **HERCULES 2.0**

FLEECE JACKET

The HERCULES™ Fleece Jacket is a versatile and durable multi-functional jacket designed with a tactical focus. Constructed from double-backed 300 GSM superfine fleece, it delivers exceptional warmth and comfort, making it ideal for demanding environments.

This jacket features spacious hand pockets for carrying utilities and documents, along with additional interior pockets for secure storage. Soft-shell arm pockets, enhanced with velvet hook-and-loop patches, provide added utility and customization options. Reinforced soft-shell elbow patches ensure durability in high-wear areas, making the HERCULES™ Fleece Jacket a reliable choice for both tactical operations and everyday use.