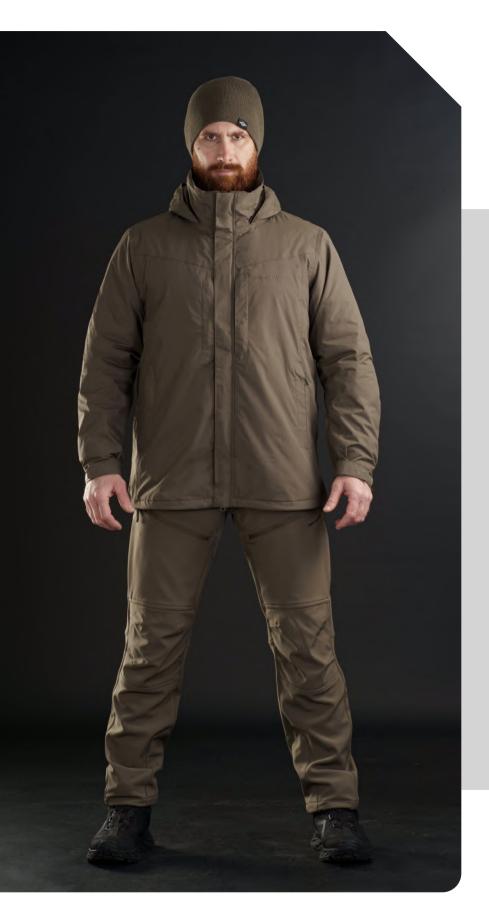

Comfort zone -20° C Extreme zone -30° C

HCP V2.0 parka with, a powerful Nylon rip-stop outer-shell combined with 0xford Cordura® re-enforcement patches.

Enhanced through precision-cut optimization, minimized outer seams, and utilization of specialized materials, this meticulously crafted jacket provides comprehensive protection in temperatures as low as -30°C.

Its water-proof exterior, coupled with a 3-way adjustable hood and a snow guard, ensures unwavering resilience against diverse weather elements.