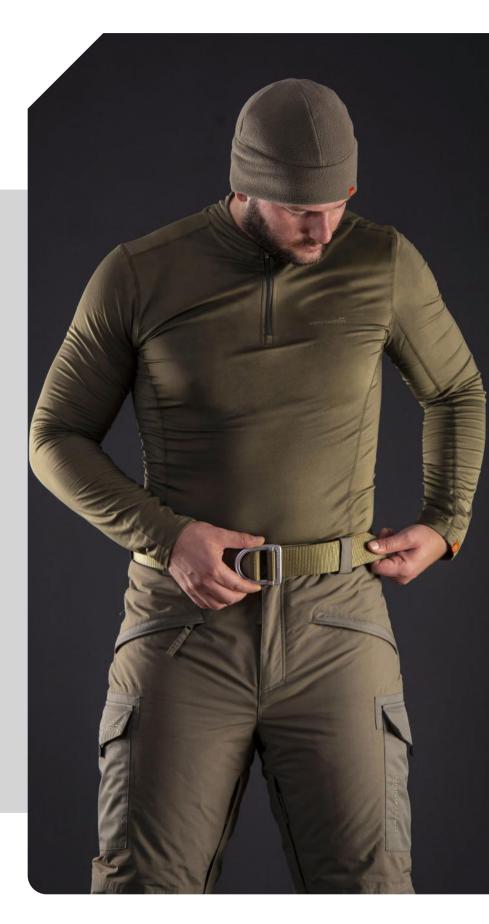

# APOLLO ACTIVITY SHIRT

#### **SPECIFICATIONS**

- > 92% Polyester 8% Elastane
- > Gusseted under arms
- Laser cut perforaded fabric on back& underarms
- › Quick drying

Engineered for high-intensity missions, this base layer shirt is available in both short and long sleeve options to suit various needs. Crafted with low-profile flat-lock stitched seams, it ensures a comfortable, chafe-free fit, making it ideal for extended wear. Its slim-fit design allows for seamless layering under tactical gear without compromising mobility or comfort.

Made from quick-drying, moisture-wicking fabric with antibacterial properties, this shirt excels in regulating body temperature while preventing odors during demanding activities. Whether used in tactical operations or outdoor adventures, it delivers superior performance, durability, and comfort, making it an essential component of your gear.