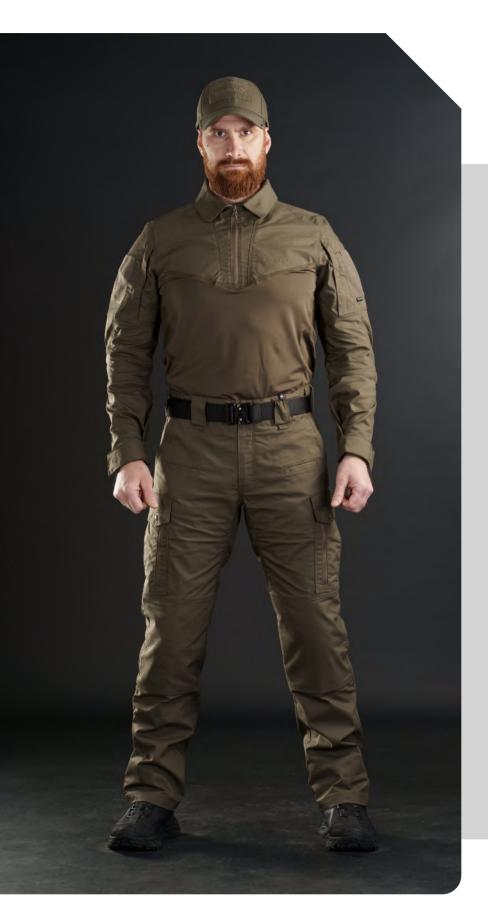

# LYCOS

#### COMBAT UNIFORM

#### **SPECIFICATIONS**

- > 65% Polyester
- > GSM Rip-stop fabric
- > YKK® zippers
- > Prym® snap buttons
- > Triple stitched on stress points

#### **JACKET**

Dual main zipper
4 pockets layout
Hook & Loop for Insignia
Additional pen holders
Formal collar design that can be fully closed
Width adjusters on the back

#### **PANTS**

- > 10 pockets layout
- › Kneepad pockets
- > Hand pockets fillet protection patches
- Contemporary Tactical fit