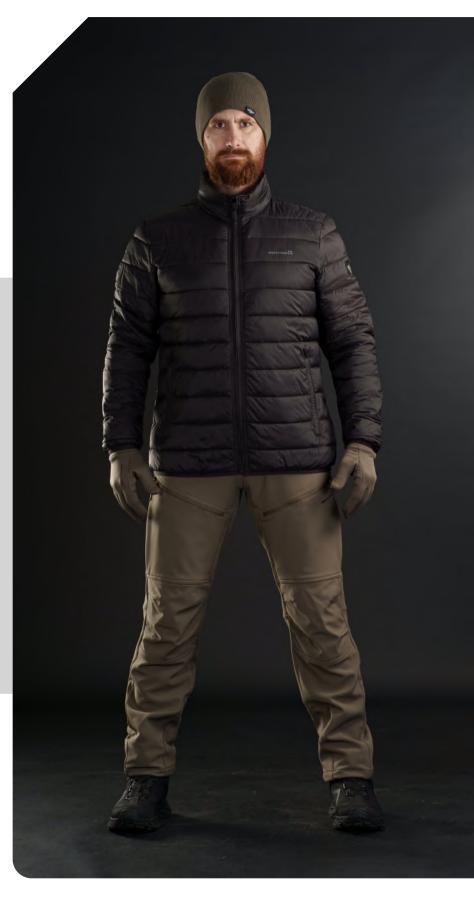

# THE LAYERING SYSTEM

Pentagon's advanced layering system is meticulously designed for military and law enforcement professionals to tackle rapidly changing weather and varying levels of physical exertion.

This system comprises a moisture-wicking base layer for temperature regulation, an insulating mid-layer for warmth, an optional insulation layer for extreme cold, and a weatherproof shell layer for protection against environmental hazards.

Engineered for adaptability, it allows users to add or remove layers to suit mission requirements whileensuring seamless integration with tactical gear like body armor and equipment.

With a focus on mobility, durability, and professional-grade functionality, the system offers unparalleled versatility and comfort in the most demanding operational environments.