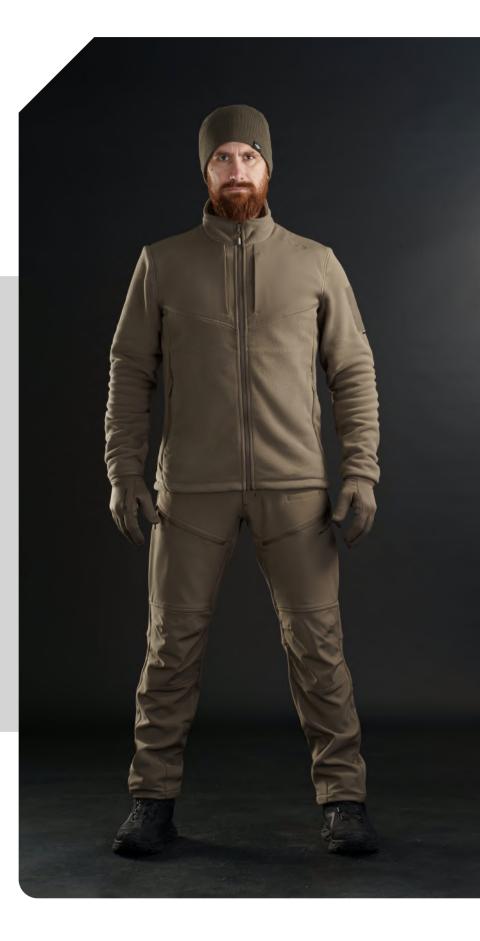

## AJAX FLEECE

#### **SPECIFICATIONS**

- > 100% High-volume Polyester Fabric
- > 385 GSM for warmth without bulk
- > High CLO rating
- > Lightweight and Breathable
- > Flatlock Seams
- › MJC® Compatibility

The Ajax Fleece Jacket blends advanced functionality with a modern, sophisticated design to deliver superior comfort, warmth, and adaptability for all environments.

Constructed from high-performance polyester fabric, this jacket achieves an impressive balance of weight and insulation, with a high CLO insulation rating that provides optimal warmth while remaining breathable.

Perfectly suited for everything from city strolls to challenging outdoor pursuits, the Ajax Fleece is crafted to keep you comfortable through long hours of wear.