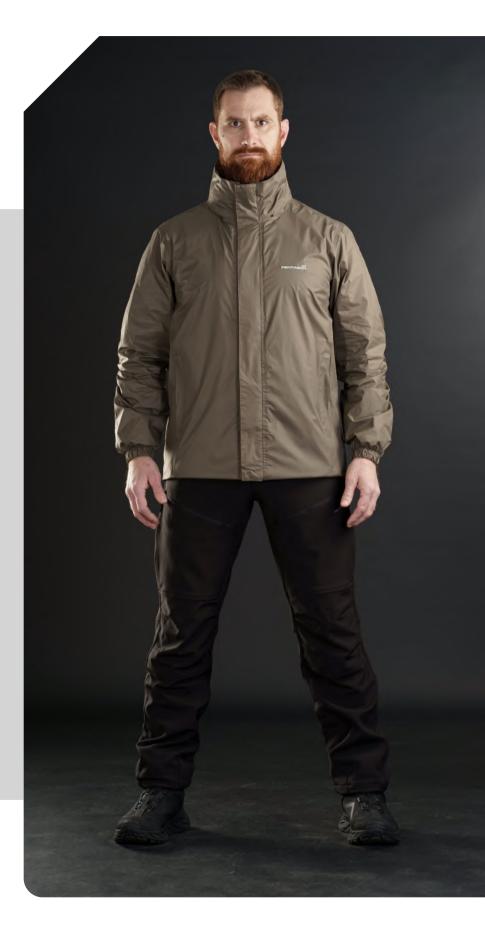

## ATLANTIC V2.0 RAIN JACKET

#### **SPECIFICATIONS**

> 100% Nylon Ripstop Outer shell
 > DWR coating by Teflon® Grade 4
 > Breathable perforated mesh lining fabric
 > Build-in hood, stowed in collar
 > High Neck collar design
 > Dual storm flap in the main zipper
 > Elastic wrist design for weather sealing
 > Waist adjusters
 > Back Ventilation ports for breathability

The Atlantic V2.0 Jacket combines durability and comfort for all-season protection. Made from a Nylon Ripstop outer shell with a DWR coating by Teflon®, this jacket is designed to withstand the elements while offering breathability with its perforated mesh lining.

The built-in hood stows neatly in the collar, and the high neck design offers extra warmth. With elastic wrists, waist adjusters, and back ventilation ports, it ensures a secure, breathable fit for active wear in changing weather conditions.