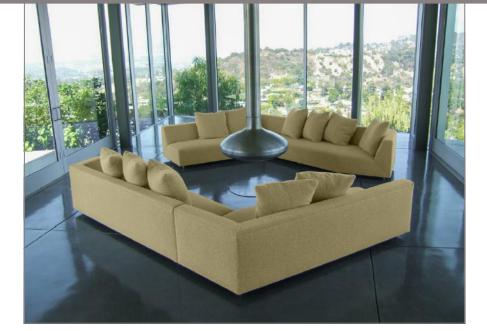

The Mitosi Collection offers versatile design possibilities with just two modular pieces that can be either right- or left-justified. This flexibility allows for a wide range of configurations, from a two-piece sectional to a larger, cozy conversation pit with four or five pieces. No matter how you choose to arrange your Mitosi pieces, you are assured of a beautifully crafted, well-built, and exceptionally comfortable sofa sectional.