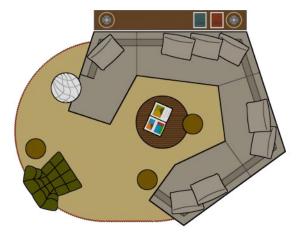

The Mitosi Collection offers versatile design possibilities with just two modular pieces that can be either right- or left-justified. This flexibility allows for a wide range of configurations, from a two-piece sectional to a larger, cozy conversation pit with four or five pieces. No matter how you choose to arrange your Mitosi pieces, you are assured of a beautifully crafted, well-built, and exceptionally comfortable sofa sectional.