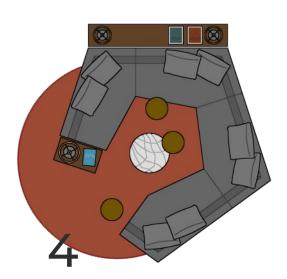

The Mitosi Collection offers versatile design possibilities with just two modular pieces that can be either right- or left-justified. This flexibility allows for a wide range of configurations, from a two-piece sectional to a larger, cozy conversation pit with four or five pieces. No matter how you choose to arrange your Mitosi pieces, you are assured of a beautifully crafted, well-built, and exceptionally comfortable sofa sectional.