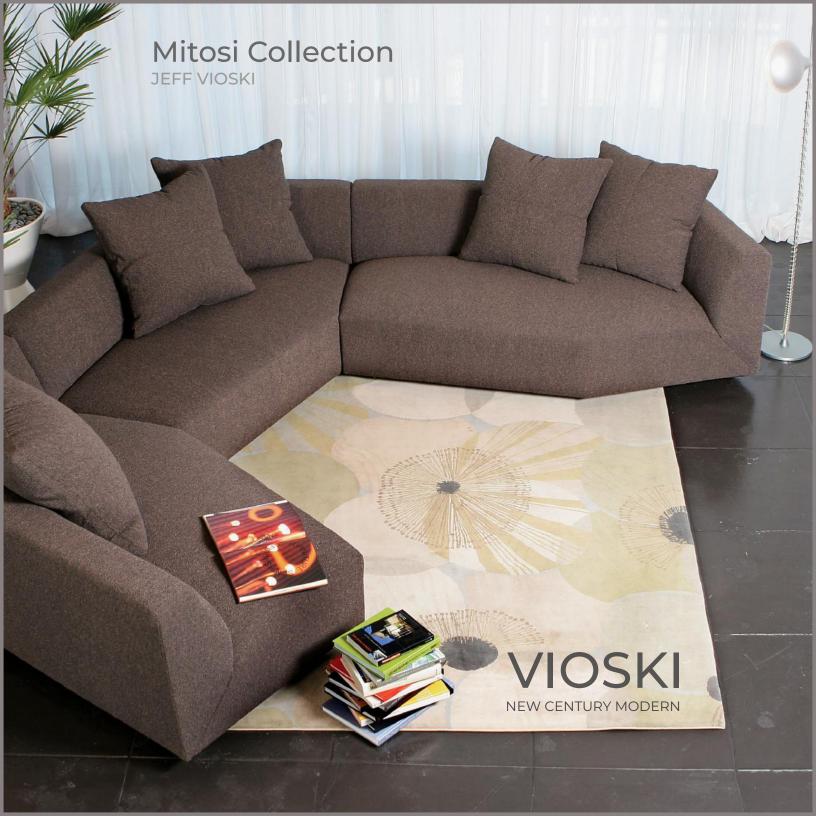

The Mitosi Collection offers versatile design possibilities with just two modular pieces that can be either right- or left-justified. This flexibility allows for a wide range of configurations, from a two-piece sectional to a larger, cozy conversation pit with four or five pieces. No matter how you choose to arrange your Mitosi pieces, you are assured of a beautifully crafted, well-built, and exceptionally comfortable sofa sectional.