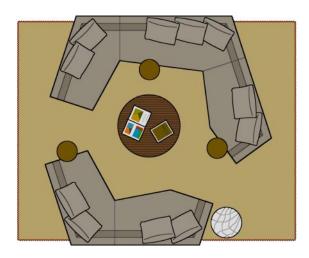

The Mitosi Collection offers versatile design possibilities with just two modular pieces that can be either right- or left-justified. This flexibility allows for a wide range of configurations, from a two-piece sectional to a larger, cozy conversation pit with four or five pieces. No matter how you choose to arrange your Mitosi pieces, you are assured of a beautifully crafted, well-built, and exceptionally comfortable sofa sectional.