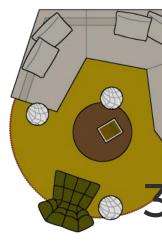

The Mitosi Collection offers versatile design possibilities with just two modular pieces that can be either right- or left-justified. This flexibility allows for a wide range of configurations, from a two-piece sectional to a larger, cozy conversation pit with four or five pieces. No matter how you choose to arrange your Mitosi pieces, you are assured of a beautifully crafted, well-built, and exceptionally comfortable sofa sectional.