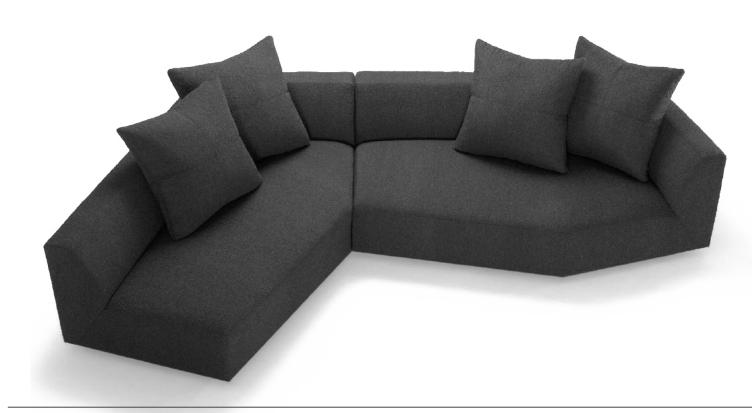

The Mitosi Collection offers versatile design possibilities with just two modular pieces that can be either right- or left-justified. This flexibility allows for a wide range of configurations, from a two-piece sectional to a larger, cozy conversation pit with four or five pieces. No matter how you choose to arrange your Mitosi pieces, you are assured of a beautifully crafted, well-built, and exceptionally comfortable sofa sectional.