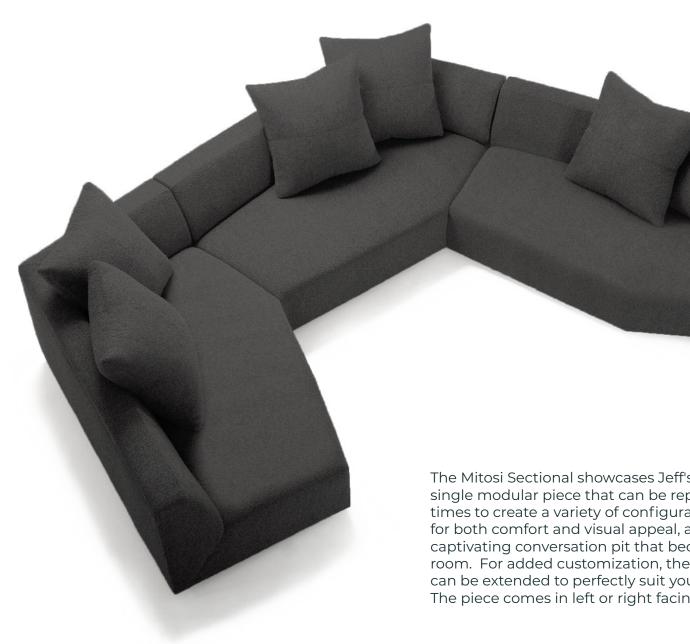

The Mitosi Collection offers versatile design possibilities with just two modular pieces that can be either right- or left-justified. This flexibility allows for a wide range of configurations, from a two-piece sectional to a larger, cozy conversation pit with four or five pieces. No matter how you choose to arrange your Mitosi pieces, you are assured of a beautifully crafted, well-built, and exceptionally comfortable sofa sectional.