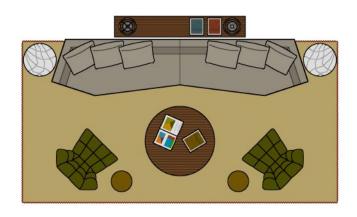

The Mitosi Collection offers versatile design possibilities with just two modular pieces that can be either right- or left-justified. This flexibility allows for a wide range of configurations, from a two-piece sectional to a larger, cozy conversation pit with four or five pieces. No matter how you choose to arrange your Mitosi pieces, you are assured of a beautifully crafted, well-built, and exceptionally comfortable sofa sectional.