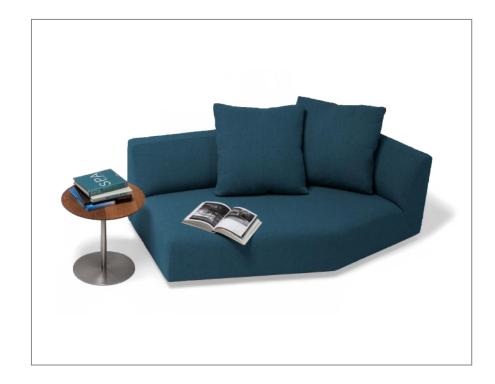

The Mitosi Collection offers versatile design possibilities with just two modular pieces that can be either right- or left-justified. This flexibility allows for a wide range of configurations, from a two-piece sectional to a larger, cozy conversation pit with four or five pieces. No matter how you choose to arrange your Mitosi pieces, you are assured of a beautifully crafted, well-built, and exceptionally comfortable sofa sectional.