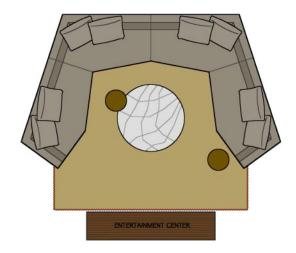

The Mitosi Collection offers versatile design possibilities with just two modular pieces that can be either right- or left-justified. This flexibility allows for a wide range of configurations, from a two-piece sectional to a larger, cozy conversation pit with four or five pieces. No matter how you choose to arrange your Mitosi pieces, you are assured of a beautifully crafted, well-built, and exceptionally comfortable sofa sectional.