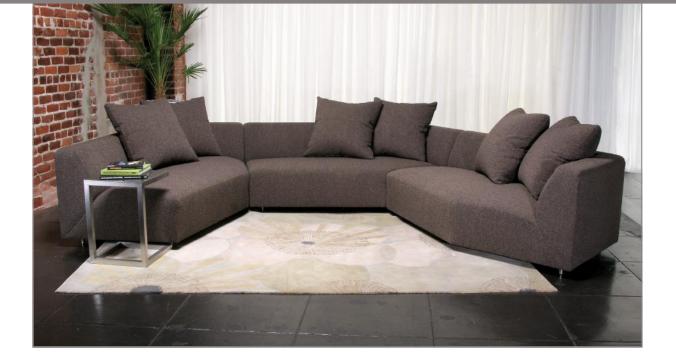

The Mitosi Collection offers versatile design possibilities with just two modular pieces that can be either right- or left-justified. This flexibility allows for a wide range of configurations, from a two-piece sectional to a larger, cozy conversation pit with four or five pieces. No matter how you choose to arrange your Mitosi pieces, you are assured of a beautifully crafted, well-built, and exceptionally comfortable sofa sectional.