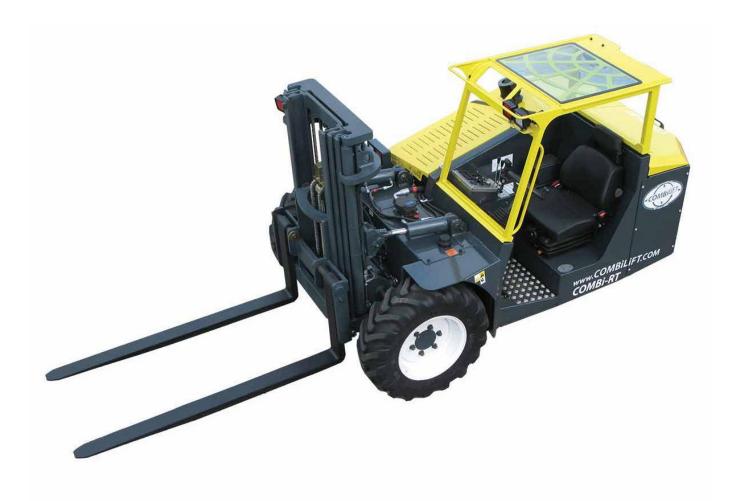

# COMBi-RT

The Combi-RT forklift is designed for use on rough terrain, catering to your poultry and agri needs.

combilift.com

| DESCRIPTION                       | Kubota 44 kW            | Kubota 74kW / 99 HP |                    |
|-----------------------------------|-------------------------|---------------------|--------------------|
| Capacity                          | 1500 kg @ 1200 mm       | 1600 kg @1200 mm    | 3500 lbs @ 48"     |
| Unladen Weight                    | 4450 kg                 | 4650 kg             | 10,250 lbs         |
| Ground Speed                      | 14 km/h                 | 18 km/h             | 11 mph             |
| Gradeability                      | 40%                     |                     |                    |
| Kubota Water Cooled Diesel Engine | 44 kW                   | 74 kW               | 99 HP              |
| Overall Width                     | 1800 mm                 | 2000 mm             | 78¾″               |
| Electrics                         | 12 Volt                 |                     |                    |
| Triplex Mast Lift Height          | 3150mm                  |                     | 124″               |
| Pivot Fork Section                | 50 mm x 100 mm x 1830mm |                     | 2" x 4" x 72"      |
| Fork Rotation                     | -                       | 30° eac             | h way              |
| Pneumatic Tractor Grip Tires      | ø 910 mm width 290 mm   |                     | ø 36" width 111/2" |
| Fuel Tank Capacity                | 85 litres               |                     | 22 Gallons         |
| Hydraulic Tank Capacity           | 75 litres               |                     | 20 Gallons         |

#### Features:

- 3 wheel manoeuvrability
- Hydrostatic all wheel drive
- Large tractor grip tires
- Deep suspension seat
- Back up alarm
- 150 mm / 6" mast side shift
- Pivot Forks

#### **Benefits:**

- Small turning radius
- Reduced maintenance costs
- No mechanical brakes to adjust or replace
- Large ground clearance
- Diff-lock
- Offset driving position gives excellent visibility
- Ergonomically designed cabin for operator comfort

## **COMBi-RT**