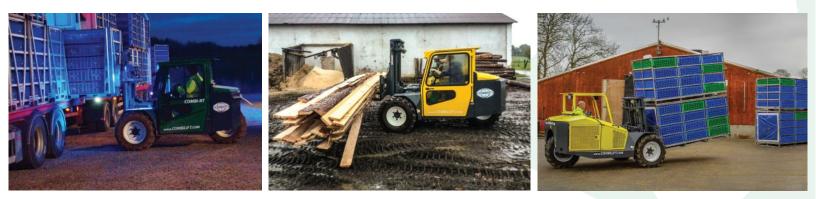

# COMBi-RT

The Combi-RT forklift is designed for use on rough terrain, catering to your poultry and agri needs.

combilift.com

| DESCRIPTION                       | Kubota 44 kW            | Kubota 74kW / 99 HP |                    |
|-----------------------------------|-------------------------|---------------------|--------------------|
| Capacity                          | 1500 kg @ 1200 mm       | 1600 kg @1200 mm    | 3500 lbs @ 48"     |
| Unladen Weight                    | 4450 kg                 | 4650 kg             | 10,250 lbs         |
| Ground Speed                      | 14 km/h                 | 18 km/h             | 11 mph             |
| Gradeability                      | 40%                     |                     |                    |
| Kubota Water Cooled Diesel Engine | 44 kW                   | 74 kW               | 99 HP              |
| Overall Width                     | 1800 mm                 | 2000 mm             | 78¾″               |
| Electrics                         | 12 Volt                 |                     |                    |
| Triplex Mast Lift Height          | 3150mm                  |                     | 124″               |
| Pivot Fork Section                | 50 mm x 100 mm x 1830mm |                     | 2" x 4" x 72"      |
| Fork Rotation                     | -                       | 30° eac             | h way              |
| Pneumatic Tractor Grip Tires      | ø 910 mm width 290 mm   |                     | ø 36" width 111/2" |
| Fuel Tank Capacity                | 85 litres               |                     | 22 Gallons         |
| Hydraulic Tank Capacity           | 75 litres               |                     | 20 Gallons         |

#### Features:

- 3 wheel manoeuvrability
- Hydrostatic all wheel drive
- Large tractor grip tires
- Deep suspension seat
- Back up alarm
- 150 mm / 6" mast side shift
- Pivot Forks

#### **Benefits:**

- Small turning radius
- Reduced maintenance costs
- No mechanical brakes to adjust or replace
- Large ground clearance
- Diff-lock
- Offset driving position gives excellent visibility
- Ergonomically designed cabin for operator comfort