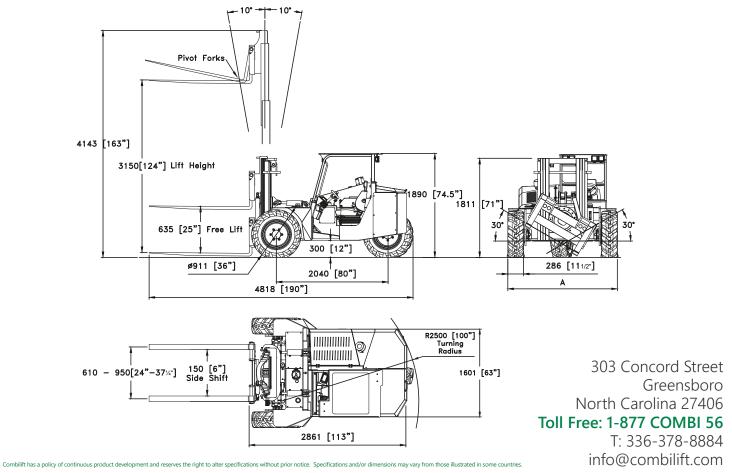

# COMBi-RT

The Combi-RT forklift is designed for use on rough terrain, catering to your poultry and agri needs.

combilift.com

| DESCRIPTION                       | Kubota 44 kW            | Kubota 74kW / 99 HP |                    |
|-----------------------------------|-------------------------|---------------------|--------------------|
| Capacity                          | 1500 kg @ 1200 mm       | 1600 kg @1200 mm    | 3500 lbs @ 48"     |
| Unladen Weight                    | 4450 kg                 | 4650 kg             | 10,250 lbs         |
| Ground Speed                      | 14 km/h                 | 18 km/h             | 11 mph             |
| Gradeability                      | 40%                     |                     |                    |
| Kubota Water Cooled Diesel Engine | 44 kW                   | 74 kW               | 99 HP              |
| Overall Width                     | 1800 mm                 | 2000 mm             | 78¾″               |
| Electrics                         | 12 Volt                 |                     |                    |
| Triplex Mast Lift Height          | 3150mm                  |                     | 124″               |
| Pivot Fork Section                | 50 mm x 100 mm x 1830mm |                     | 2" x 4" x 72"      |
| Fork Rotation                     | -                       | 30° eac             | h way              |
| Pneumatic Tractor Grip Tires      | ø 910 mm width 290 mm   |                     | ø 36" width 111/2" |
| Fuel Tank Capacity                | 85 litres               |                     | 22 Gallons         |
| Hydraulic Tank Capacity           | 75 litres               |                     | 20 Gallons         |