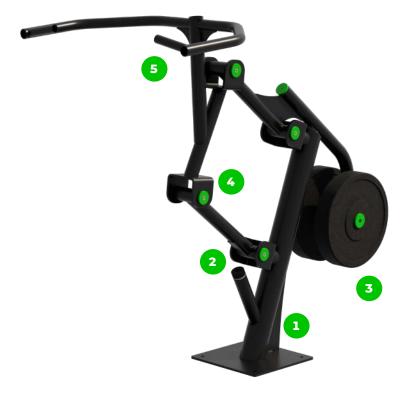

#### Accessible Lateral Pull-Down

The BESTRONG Accessible Lateral Pull-Down is specialyly designed for users with limited mobility, helping to strengthen the muscles of the back shoulder girdle, latissimus dorsi, and trapezius. Equipped with two 44 lbs weight plates, it provides ample resistance for a safe and efficient workout. The machine's ergonomic design ensures users can perform their exercises comfortably and safely, promoting long-term health and increased physical activity.

Accessible Medium