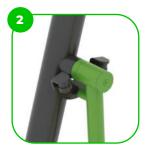

The device is fitted with composite bearings that are weather-resistant. The bearing does not require regular maintenance.

At the end of the arms, the handle is rubber-coated for a more comfortable and secure grip.