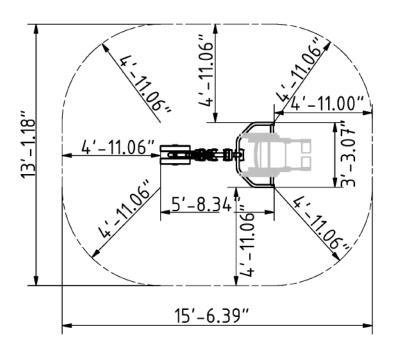

## Plan View

#### Installation information

Number of installers (concrete) At least 2 people Total installation time (concrete) 80-140 min. Number of installers (equipment) At least 2 people Total installation time (equipment) Excavation volume Concrete volume 31.5 x 31.5 x 31.5" Size of the base structure Anchoring options
In combined structures, the volume of concrete required varies. Surface mounted

### **Technical specification**

Safety surfice area Net weight Material Critic fall height Color options

60 min.

24.72 ft<sup>3</sup>

18.08 ft<sup>3</sup>

Around 4.92 ft radius 227.08 lbs S235,S355,KO33,HDPE 18.11"