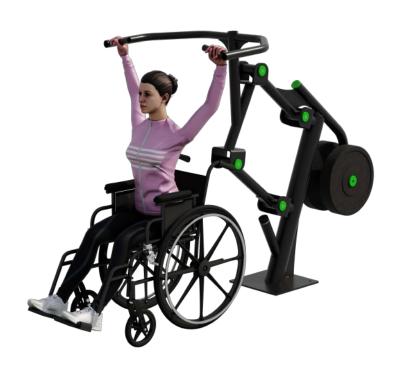

#### Accessible Lateral Pull-Down

The BESTRONG Accessible Lateral Pull-Down is specialyly designed for users with limited mobility, helping to strengthen the muscles of the back shoulder girdle, latissimus dorsi, and trapezius. Equipped with two 44 lbs weight plates, it provides ample resistance for a safe and efficient workout. The machine's ergonomic design ensures users can perform their exercises comfortably and safely, promoting long-term health and increased physical activity.