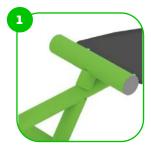

#### Accessible Lateral Pull-Down

The BESTRONG Accessible Lateral Pull-Down is specialyly designed for users with limited mobility, helping to strengthen the muscles of the back shoulder girdle, latissimus dorsi, and trapezius. Equipped with two 44 lbs weight plates, it provides ample resistance for a safe and efficient workout. The machine's ergonomic design ensures users can perform their exercises comfortably and safely, promoting long-term health and increased physical activity.