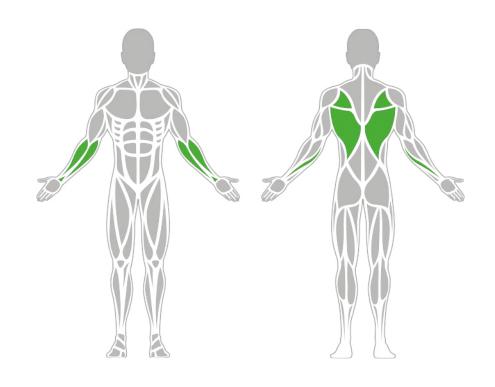

# **Muscle Groups Focus**

#### Accessible Lateral Pull-Down

The BESTRONG Accessible Lateral Pull-Down is specialyly designed for users with limited mobility, helping to strengthen the muscles of the back shoulder girdle, latissimus dorsi, and trapezius. Equipped with two 44 lbs weight plates, it provides ample resistance for a safe and efficient workout. The machine's ergonomic design ensures users can perform their exercises comfortably and safely, promoting long-term health and increased physical activity.