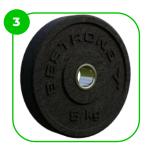

#### Accessible Lateral Pull-Down

The BESTRONG Accessible Lateral Pull-Down is specialyly designed for users with limited mobility, helping to strengthen the muscles of the back shoulder girdle, latissimus dorsi, and trapezius. Equipped with two 44 lbs weight plates, it provides ample resistance for a safe and efficient workout. The machine's ergonomic design ensures users can perform their exercises comfortably and safely, promoting long-term health and increased physical activity.

The bumpers of the devices are made of durable rubber

Resistance is achieved by the fixed weight plates on the device. Made of high quality SBR material, which guarantees outstanding durability and long life.