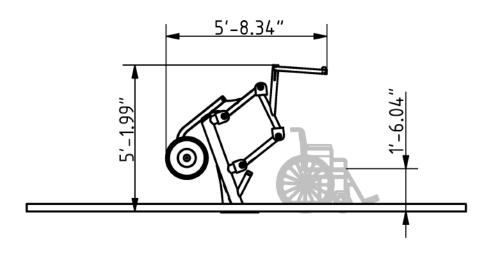

## **Side View**

#### Installation information

Number of installers (concrete) At least 2 people Total installation time (concrete) 80-140 min. Number of installers (equipment) At least 2 people Total installation time (equipment) Excavation volume Concrete volume 31.5 x 31.5 x 31.5" Size of the base structure Anchoring options
In combined structures, the volume of concrete required varies. Surface mounted

### **Technical specification**

Safety surfice area Net weight Material Critic fall height Color options

60 min.

24.72 ft<sup>3</sup>

18.08 ft<sup>3</sup>

Around 4.92 ft radius 227.08 lbs S235,S355,KO33,HDPE 18.11"