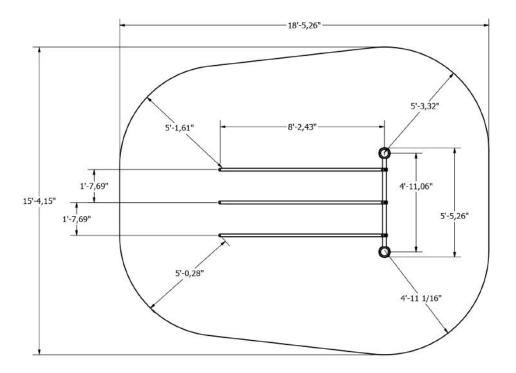

### **Muscle Groups Focus**





#### **Three Element Parallel Bar 1500**

The parallel bar is a classic piece of exercise equipment that can be used to develop a wide range of muscles, as it can be used for a variety of bodyweight exercises. The parallel bars are excellent for developing strength, endurance, coordination and balance.

### Attributes

| Product code     | 1-1-022              |
|------------------|----------------------|
| Certificate      | EN 16630, ASTM F3101 |
| Age group        | 14 + years           |
| Capacity         | 2 people             |
| Max. weight load | 218.26 lbs           |
| Туре             | Calisthenics         |
| Difficulty level | Medium               |

# Side View

**Plan View** 





### Installation information

| Number of installers (concrete)                                          | At least 2 people                     |
|--------------------------------------------------------------------------|---------------------------------------|
| Total installation time (concrete)                                       | 60-120 min.                           |
| Number of installers (equipment)                                         | At least 3 people                     |
| Total installation time (equipment)                                      | 30-45 min.                            |
| Excavation volume                                                        | 22,95 ft <sup>3</sup>                 |
| Concrete volume