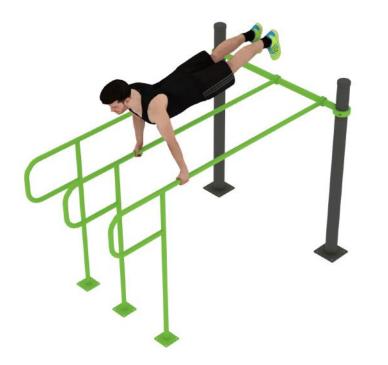

#### **Three Element Parallel Bar 1500**

The parallel bar is a classic piece of exercise equipment that can be used to develop a wide range of muscles, as it can be used for a variety of bodyweight exercises. The parallel bars are excellent for developing strength, endurance, coordination and balance.