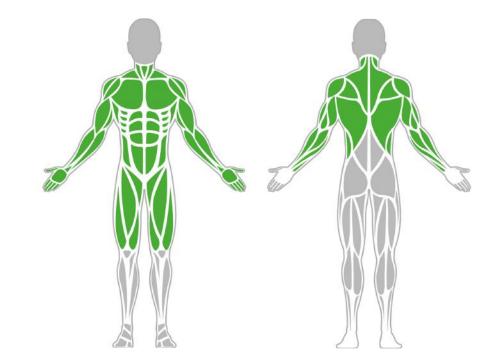

### **Muscle Groups Focus**

#### **Three Element Parallel Bar 1500**

The parallel bar is a classic piece of exercise equipment that can be used to develop a wide range of muscles, as it can be used for a variety of bodyweight exercises. The parallel bars are excellent for developing strength, endurance, coordination and balance.