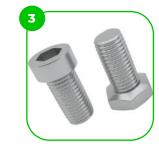

The clamp system allows for easy assembly and extreme stability.

The connecting elements are fastened with vandal-proof stainless steel screws and nuts.

The ends of the bars and posts are sealed with injection-moulded plastic caps.