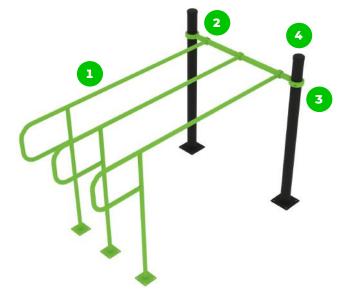

#### **Three Element Parallel Bar 1500**

The parallel bar is a classic piece of exercise equipment that can be used to develop a wide range of muscles, as it can be used for a variety of bodyweight exercises. The parallel bars are excellent for developing strength, endurance, coordination and balance.

### Attributes

| Product code     | 1-1-022              |
|------------------|----------------------|
| Certificate      | EN 16630, ASTM F3101 |
| Age group        | 14 + years           |
| Capacity         | 2 people             |
| Max. weight load | 218.26 lbs           |
| Туре             | Calisthenics         |
| Difficulty level | Medium               |