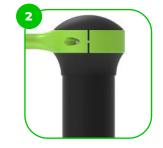

The clamp system allows for easy assembly and extreme stability.

The connecting elements are fastened with vandal-proof stainless steel screws and nuts.

The ends of the bars and posts are sealed with injection-moulded plastic caps.