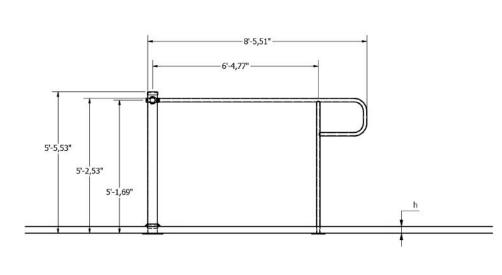

### **Muscle Groups Focus**





#### **Three Element Parallel Bar 1500**

The parallel bar is a classic piece of exercise equipment that can be used to develop a wide range of muscles, as it can be used for a variety of bodyweight exercises. The parallel bars are excellent for developing strength, endurance, coordination and balance.

### Attributes

| Product code     | 1-1-022              |
|------------------|----------------------|
| Certificate      | EN 16630, ASTM F3101 |
| Age group        | 14 + years           |
| Capacity         | 2 people             |
| Max. weight load | 218.26 lbs           |
| Туре             | Calisthenics         |
| Difficulty level | Medium               |

# Side View

**Plan View** 





### Installation information

| Number of installers (concrete)                                          | At least 2 people                     |
|--------------------------------------------------------------------------|---------------------------------------|
| Total installation time (concrete)                                       | 60-120 min.                           |
| Number of installers (equipment)                                         | At least 3 people                     |
| Total installation time (equipment)                                      | 30-45 min.                            |
| Excavation volume                                                        | 22,95 ft <sup>3</sup>                 |
| Concrete volume