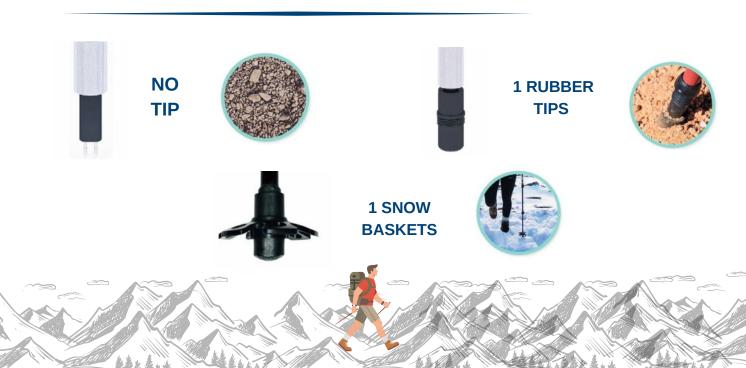

#### WITH INTERCHANGEABLE POLE ACCESSORIES:

#### **HOW TO USE**

- Front Button = White LED / Hold = Emergency
- Back Button = Electric Shock (don't use with rubber tip)
- Open top cap to charge
- Twist to adjust length
- Screw snow basket (clockwise)
- Remove rubber tip to use tripod
- Charge fully before use (Red → Green)
- Qustions? Email: smartstickx1@gmail.com