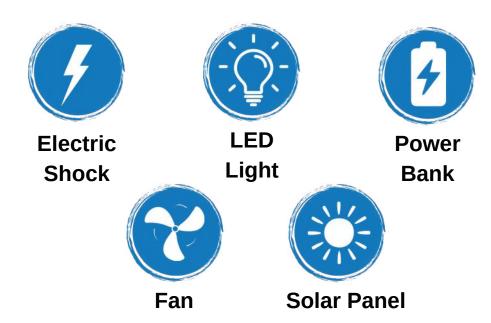

#### **SmartstickX Includes:**

USB Charging

LED Torch

Emergency Use

Electric Shock Proof

Solar Rechargeable

Adjustable Switch

This manual helps you operate, maintain, and maximize your SmartstickX experience.

#### **KEY FEATURES**