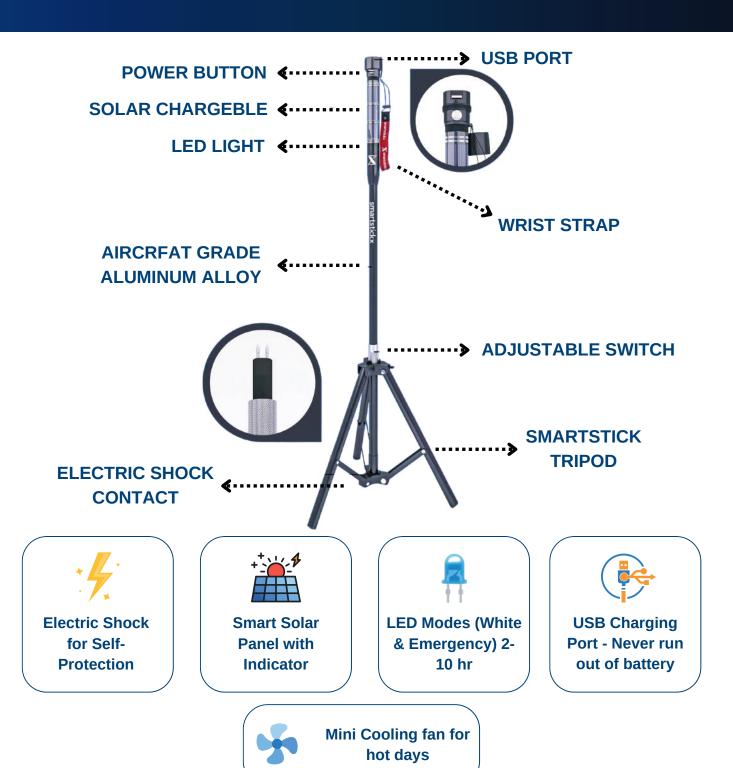

#### **KEY FEATURES**

#### **HOW TO USE**

- Front Button = White LED / Hold = Emergency
- Back Button = Electric Shock (don't use with rubber tip)
- Open top cap to charge
- Twist to adjust length
- Screw snow basket (clockwise)
- Remove rubber tip to use tripod
- Charge fully before use (Red → Green)
- Qustions? Email: smartstickx1@gmail.com