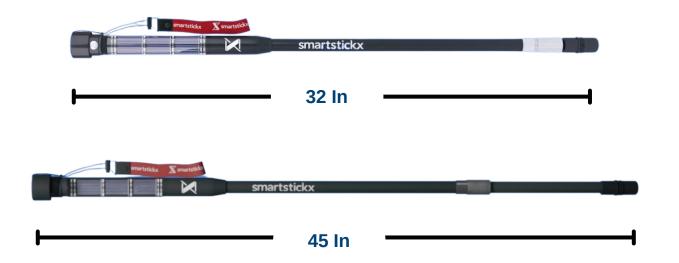

#### **Product Overview**

| CLIMBING POLE HEIGHT | 37 in    | 39 in    | 41 in    | 43 in    | 45 in    |
|----------------------|----------|----------|----------|----------|----------|
| PROPOSED HEIGHT      | 59-61 in | 61-61 in | 63-65 in | 65-67 in | 67-70 in |

#### **PRODUCT SPECIFICATIONS:**

| PROPERTY         | DETAILS         |  |  |
|------------------|-----------------|--|--|
| NAME             | `TREKKING STICK |  |  |
| BRAND            | SMARTSICKX      |  |  |
| LENGTH           | 32-46in         |  |  |
| BATTERY CAPACITY | 5600mA          |  |  |
| TEXTURE          | AIRCRAFT GRADE  |  |  |
| WEIGHT           | 1.6 lbs         |  |  |
| MATERIAL         | AEROMETAL       |  |  |
| PIPE DIAMETER    | 21mm / 33mm     |  |  |