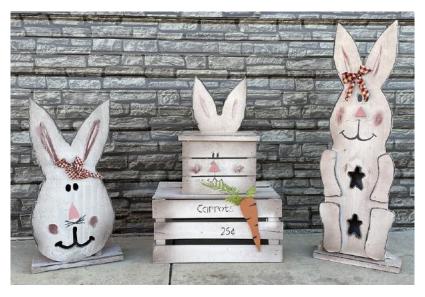

All gnomes are available in Black and Blue, Americana, Black and Yellow, Black and Red, or Yellow and Green. Group colors for discounts.

LATH BUNNY CRATE | Item: 3018 11" x 11" x 28" | Wholesale Price: \$18.00 STENCILED CARROT | Item: 3019 12" x 60" x 1" | Wholesale Price: \$19.75

**6' BUNNY SIGN** 8" x 68" x 1" | *Wholesale Price:* \$19.75 **Welcome** | Item: 3017-A **Happy Easter** | Item: 3017-B

**BUNNY FACE - LIGHT BOX** | Item: 3027 Wholesale Price: \$19.00 | 24" x 12" x 6" **STACKABLE CRATE BUNNY** | Item: 3029 Wholesale Price: \$27.00 | 19" x 13" x 25" **BUNNY STAR - LIGHT BOX** | Item: 3026 Wholesale Price: \$22.00 | 36" x 12" x 6"