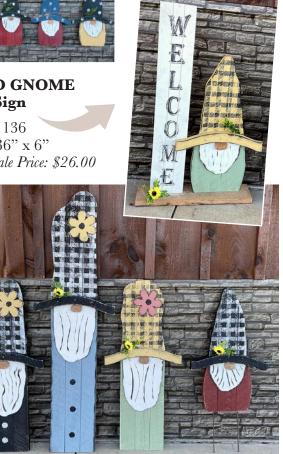

**LEGGIE LAD** Item: 2169 | 13" x 37" x 6" | Wholesale Price: \$22.00

PLAID GNOME with Sign

Item: 1136 20" x 36" x 6" Wholesale Price: \$26.00

PLAID GNOME Small Plaid - Leaning Gnome | Item: 1131 40" x 18" x 2" | Wholesale Price: \$18.50 Large Plaid - Leaning Gnome | Item: 1130 57" x 18" x 2" | Wholesale Price: \$20.25 Small Plaid - Leaning Gnome | Item: 1131 40" x 18" x 2" | Wholesale Price: \$18.50