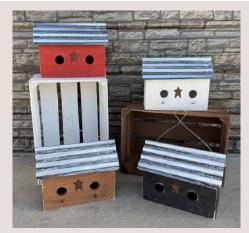

Quantity discounts on same item number only. Mix & match colors of same item number for discounts.

SHED BIRDHOUSE Item: 1045 | 12" x 7" x 9" Wholesale Price: \$15.75 -Available in Red, Stained, Black, or White