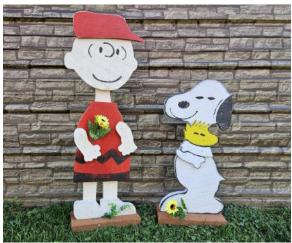

**PEANUTS on Base Charlie Brown** | Item: 2160 14" x 36" x 6" | *Wholesale Price: \$25.00* **Snoopy** | Item: 2161 14" x 30" x 6" | *Wholesale Price: \$22.00* 