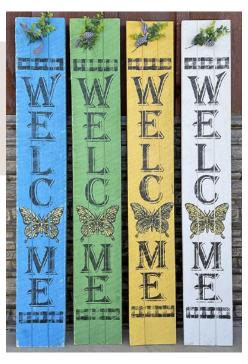

**8" x 54" VERTICAL SIGNS** Wholesale Price: \$14.00 | 8" x 54" x 2"

Welcome with Butterfly Item: 2081-A - Available in Blue, Green, Yellow, or White

8" x 54" VERTICAL SIGNS Wholesale Price: \$13.25

Welcome to Our Porch Item: 2080-K Welcome | Item: 2080-H - Available in Black or White

**8" x 54" VERTICAL SIGNS** *Wholesale Price: \$13.25* 

**Curly Welcome w/Sunflower** Item: 2081-B - Available in Blue, Green, Yellow, or White