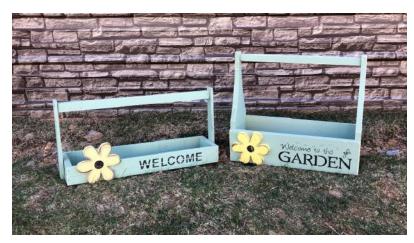

LARGE BEE HIVE on Base | Item: 1030 14" x 36" x 6" Wholesale Price: \$19.00

**VERTICAL WELCOME** with DAISY Item: 1166 | 17" x 55" x 3" Wholesale: \$19.75

**BUNNY with EASTER SIGN** Item: 3028 | 36" x 14" x 6" *Wholesale: \$25.00* 

#### HORIZONTAL WELCOME SIGN with DAISY

Item: 1165 | 55" x 17" x 3" Wholesale Price: \$19.75