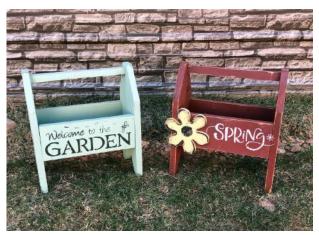

LARGE BEE HIVE on Base | Item: 1030 14" x 36" x 6" Wholesale Price: \$19.00

**VERTICAL WELCOME** with DAISY Item: 1166 | 17" x 55" x 3" Wholesale: \$19.75

**BUNNY with EASTER SIGN** Item: 3028 | 36" x 14" x 6" *Wholesale: \$25.00* 

#### HORIZONTAL WELCOME SIGN with DAISY

Item: 1165 | 55" x 17" x 3" Wholesale Price: \$19.75