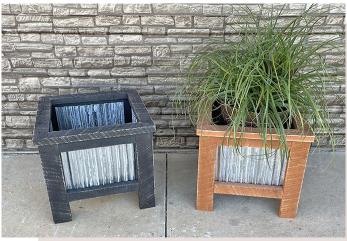

## **OR CURRENT OCCUPANT**

**SQUARE TIN PLANTERS** Item: 2130 | 19" x 19" x 17" | Wholesale Price: \$36.00 - Available in Black or Stained

**LARGE LOVE BENCH** Item: 1029 | 19" x 32" x 32" Wholesale Price: \$34.00 - Available in Black or White

### RECTANGULAR TIN PLANTERS

Item: 2131 24" x 14" x 17" Wholesale Price: \$36.00 - Available in Black or Stained