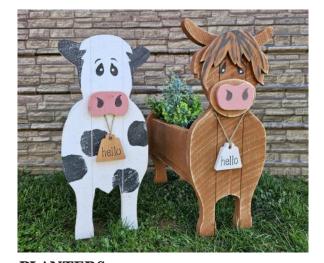

HIGHLAND COW - Moo Y'all 20" x 32" x 6" | Item: 2165 | Wholesale Price: \$29.00 -Available in Black, White, or Brown

**PLANTERS Cow Planter** | Item: 2135 18" x 28" x 12" | *Wholesale Price: \$29.00* **Highland Cow Planter** | Item: 2136 19" x 28" x 14" | *Wholesale Price: \$29.00* 