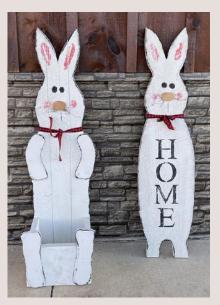

**HOME BUNNY SIGN** Item: 3023 | 48" x 12" x 2" *Wholesale Price: \$18.75* 

To place an order call (717) 529-4010