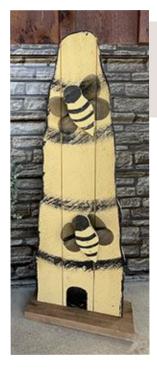

LARGE BEE HIVE on Base | Item: 1030 14" x 36" x 6" Wholesale Price: \$19.00

**VERTICAL WELCOME** with DAISY Item: 1166 | 17" x 55" x 3" Wholesale: \$19.75

**BUNNY with EASTER SIGN** Item: 3028 | 36" x 14" x 6" *Wholesale: \$25.00* 