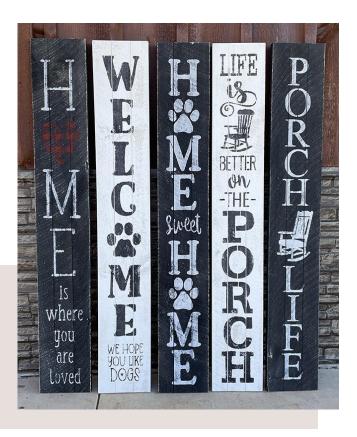

**10" x 60" VERTICAL SIGNS** Wholesale Price: \$15.50 | 10" x 60" x 2"

Home is Where You Are Loved | Item: 2065-A Welcome We Hope You Like Dogs | Item: 2065-B Home Sweet Home | Item: 2065-C Life is Better on the Porch | Item: 2065-D Porch Life | Item: 2065-E