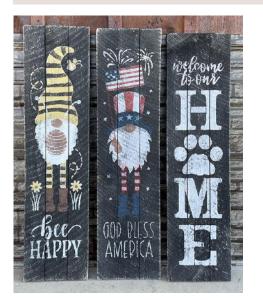

**10" x 40" VERTICAL SIGNS** *Wholesale Price: \$14.75* 

**Gnome with Bee Hive** Item: 2075-A **Gnome with Flag** Item: 2075-B **Welcome to Our Home** Item: 2075-C

**12" x 54" STENCILED FISH** *Wholesale Price: \$18.00* **Beach Time** | Item: 4011-A **Welcome** | Item: 4011-B