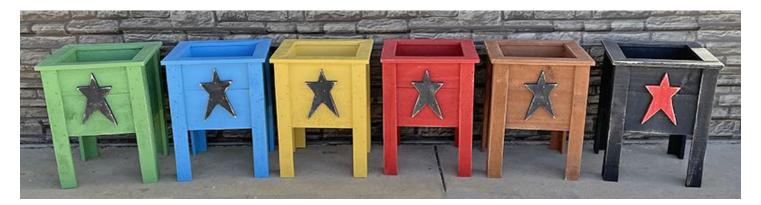

#### **DECK PLANTER**

Item: 1037 13" x 13" x 18" Wholesale Price: \$19.00 -Available in Green, Blue, Yellow, Red, Stained, or Black

WATERING CAN PLANTER 18" x 9" x 7" Star | Item: 1007 | Wholesale Price: \$14.75 - Available in Yellow, Blue, Green, Red, or Black