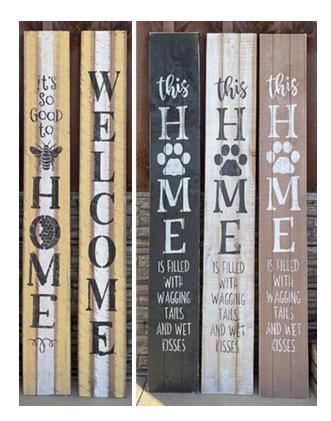

**10" x 60" VERTICAL SIGNS** Wholesale Price: \$15.50 | 10" x 60" x 2"

Home is Where You Are Loved | Item: 2065-A Welcome We Hope You Like Dogs | Item: 2065-B Home Sweet Home | Item: 2065-C Life is Better on the Porch | Item: 2065-D Porch Life | Item: 2065-E

**10" x 72" VERTICAL SIGNS** Wholesale Price: \$16.00 | 10" x 72" x 2"

It's Good to Bee Home | Item: 2060-E Welcome | Item: 2060-D - Available in Black, White, or Yellow & White

**This Home is Filled With** | Item: 2060-K - Available in Black, White, or Brown