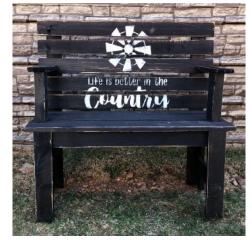

## **OR CURRENT OCCUPANT**

**SQUARE TIN PLANTERS** Item: 2130 | 19" x 19" x 17" | Wholesale Price: \$36.00 - Available in Black or Stained

**LARGE LOVE BENCH** Item: 1029 | 19" x 32" x 32" Wholesale Price: \$34.00 - Available in Black or White