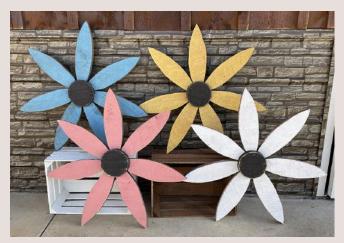

#### 18" DAISY

Item: 1033 | 18" x 18" x 2" Wholesale Price: \$8.75

-Available in Yellow, White, Pink, or Blue

30" DAISY

Item: 1032 | 30" x 30" x 2" Wholesale Price: \$12.50 -Available in Yellow, White, Pink, or Blue

#### PLAID DAISY

Large | Item: 1134 30" x 30" x 2" Wholesale Price: \$13.75

**Small** | Item: 1134 18" x 18" x 2" *Wholesale Price:* \$9.75

-Available in Yellow, White, Pink, or Blue