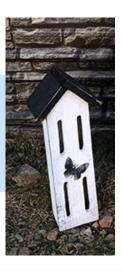

**BUTTERFLY HOUSE** Item: 1041 | 5" x 6" x 18" *Wholesale Price:* \$13.00

-Available in White, Red, Green, Yellow, or Blue

**18" x 18" SQUARE SIGNS** Wholesale Price: \$13.50 | 18" x 18" x 1"

**Dog's Home** | Item: 2010-A **Some See Dandelions** | Item: 2010-B **Land of the Free** | Item: 2010-C Home is Where the Pawprints Are | Item: 2010-D Hey Y'all Cow | Item: 2010-E Always Stand Tall | Item: 2010-F