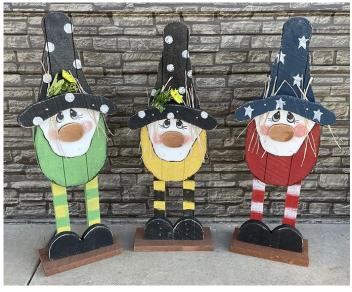

**LEGGIE LAD** Item: 2169 | 13" x 37" x 6" | Wholesale Price: \$22.00

PLAID GNOME with Sign

Item: 1136 20" x 36" x 6" Wholesale Price: \$26.00

PLAID GNOME Small Plaid - Leaning Gnome | Item: 1131 40" x 18" x 2" | Wholesale Price: \$18.50 Large Plaid - Leaning Gnome | Item: 1130 57" x 18" x 2" | Wholesale Price: \$20.25 Small Plaid - Leaning Gnome | Item: 1131 40" x 18" x 2" | Wholesale Price: \$18.50

All gnomes are available in Black and Blue, Americana, Black and Yellow, Black and Red, or Yellow and Green. Group colors for discounts.

LATH BUNNY CRATE | Item: 3018 11" x 11" x 28" | Wholesale Price: \$18.00 STENCILED CARROT | Item: 3019 12" x 60" x 1" | Wholesale Price: \$19.75