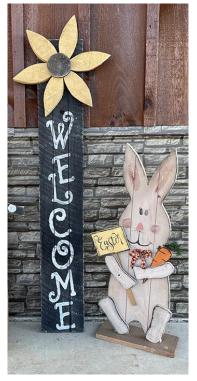

LARGE BEE HIVE on Base | Item: 1030 14" x 36" x 6" Wholesale Price: \$19.00

**VERTICAL WELCOME** with DAISY Item: 1166 | 17" x 55" x 3" Wholesale: \$19.75

**BUNNY with EASTER SIGN** Item: 3028 | 36" x 14" x 6" *Wholesale: \$25.00* 

#### HORIZONTAL WELCOME SIGN with DAISY

Item: 1165 | 55" x 17" x 3" Wholesale Price: \$19.75