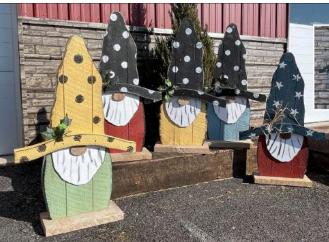

#### Warehouse Locations:

The Warehouse in New Castle, New Castle, IN Honeypot Wholesale Warehouse, Tipton, IA Warehouse 151, Beaver Dam, WI StockRoom of Kentucky, Buffalo, KY

**SPRING GNOME on Base** | Item: 1103 18" x 28" x 6" | Wholesale Price: \$17.25 on Rods | Item: 1103-R 18" x 28" x 2" | Wholesale Price: \$17.25

All gnomes are available in Black and Blue, Americana, Black and Yellow, Black and Red, or Yellow and Green. Group colors for discounts.

LATH BUNNY CRATE | Item: 3018 11" x 11" x 28" | Wholesale Price: \$18.00 STENCILED CARROT | Item: 3019 12" x 60" x 1" | Wholesale Price: \$19.75