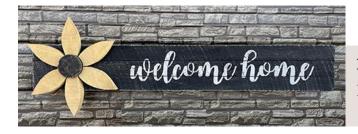

#### HORIZONTAL WELCOME SIGN with DAISY

Item: 1165 | 55" x 17" x 3" Wholesale Price: \$19.75