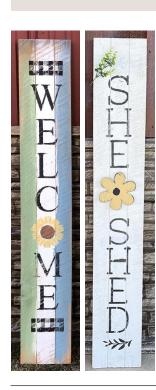

#### **8" x 54" VERTICAL SIGNS** 8" x 54" x 2"

Welcome with Checks and Daisy Item: 2080-E | *Wholesale Price: \$14.25* 

She Shed with Daisy Item: 2080-Y | Wholesale Price: \$14.50

**8" x 54" VERTICAL SIGNS** *Wholesale Price: \$13.25* 