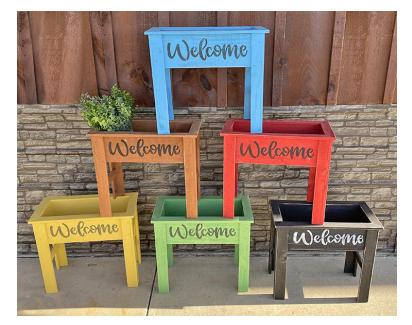

**60" SIGN PLANTER** | 60" x 12" x 12" **Home Sweet Home** | Item: 1026-C *Wholesale Price:* \$23.00 **Welcome** | Item: 1026-B | *Wholesale:* \$23.00 **Welcome w/Bee** | Item: 1026-A | *Wholesale:* \$24.00