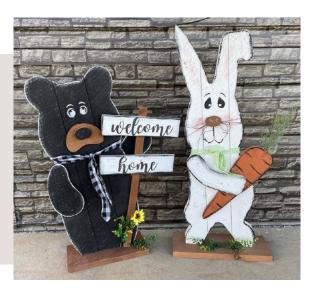

**32" HOME SIGN** with DAISY Item: 1161 | 32" x 8" x 2" Wholesale Price: \$10.75

**WELCOME BEAR** Item: 1160 | 60" x 15" x 2" *Wholesale Price: \$24.00* 

**FROG PLANTER** Item: 1039 *Wholesale Price: \$16.75* 14" x 13" x 13"

-Available in Green & White, Blue & White, and Yellow & White

**ANIMALS on Base Bear with Sign** Item: 2170 20" x 32" x 6"

Wholesale Price: \$24.00 Bunny Holding Carrot Item: 2171 16" x 36" x 6" Wholesale Price: \$24.00