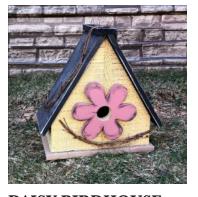

**Daisy** | 17" x 17" x 5" Item: 1056 | Wholesale Price: \$15.75 on 28" Stake | Item: 1063 | Wholesale Price: \$18.75