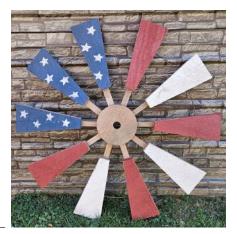

> **AMERICAN WINDMILL** Item: 1170-X | 40" x 40" x 2" *Wholesale Price:* \$25.50

To place an order call (717) 529-4010