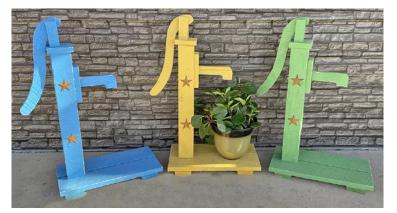

#### WATER PUMP PLANTER

Item: 2138 27" x 12" x 32" Wholesale Price: \$24.00

- Available in Natural Stain, Red, Black, Yellow, Green, and Blue

WATER PUMP with Base Item: 2139 | 28" x 12" x 40" | Wholesale Price: \$26.00 - Available in Blue, Yellow, Green, Black, Red, and Natural Stain