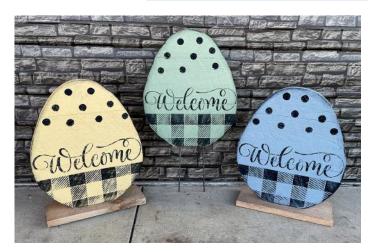

**EASTER EGGS** on Base | Item: 3035 18" x 24" x 6" | *Wholesale Price: \$17.00* on Rods | Item: 3035-R 18" x 24" x 2" | *Wholesale Price: \$17.00* -Available in Yellow, Blue, or Green

BABY BUNNY | Item: 3030 8" x 6" x 23" | Wholesale Price: \$13.00 BABY BUNNY - GNOME Item: 3031 | 8" x 6" x 23" Wholesale Price: \$13.00 - Available in Yellow, Green, or Pink