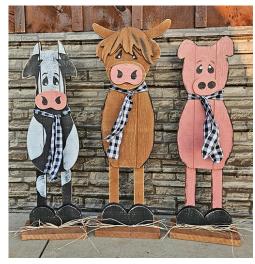

#### LEGGED ANIMALS

Legged Cow | Item: 2168 12" x 36" x 6" | Wholesale Price: \$22.00 Legged Highland Cow | Item: 2167 14" x 40" x 6" | Wholesale Price: \$26.00 Legged Pig | Item: 2166 12" x 36" x 6" | Wholesale Price: \$22.00

HIGHLAND COW - Moo Y'all 20" x 32" x 6" | Item: 2165 | Wholesale Price: \$29.00 -Available in Black, White, or Brown

**PLANTERS Cow Planter** | Item: 2135 18" x 28" x 12" | *Wholesale Price: \$29.00* **Highland Cow Planter** | Item: 2136 19" x 28" x 14" | *Wholesale Price: \$29.00* 