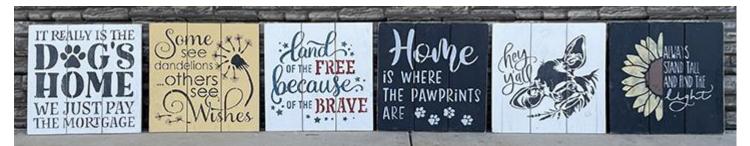

**BUTTERFLY HOUSE** Item: 1041 | 5" x 6" x 18" *Wholesale Price:* \$13.00

-Available in White, Red, Green, Yellow, or Blue

**18" x 18" SQUARE SIGNS** Wholesale Price: \$13.50 | 18" x 18" x 1"

**Dog's Home** | Item: 2010-A **Some See Dandelions** | Item: 2010-B **Land of the Free** | Item: 2010-C Home is Where the Pawprints Are | Item: 2010-D Hey Y'all Cow | Item: 2010-E Always Stand Tall | Item: 2010-F