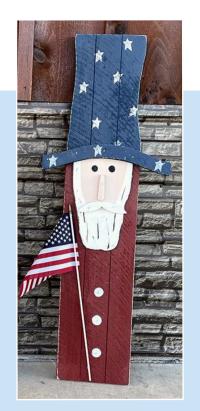

8" x 54" VERTICAL SIGN Welcome Patriotic Item: 2080-C Wholesale Price: \$13.25

**48" UNCLE SAM** Item: 1152 | 48" x 18" x 2" *Wholesale Price: \$20.75* 