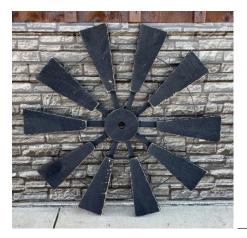

PORCH PLANTER - WELCOME Item: 1038 | 24" x 11" x 18" | Wholesale Price: \$20.00 - Available in Yellow, Blue, Green, Red, Black, or Stained

**WINDMILL** | Item: 1170 40" x 40" x 2" | Wholesale Price: \$25.50 -Available in Black, White, Brown, or Red