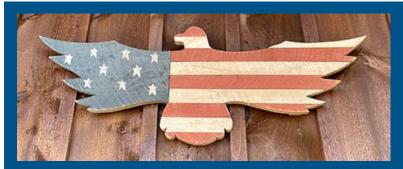

**BALD EAGLE FLAG** | Item: 1153 19" x 48" x 2" | *Wholesale Price:* \$25.50

**36" FLAG** | Item: 1151 14" x 48" x 2" | *Wholesale Price: \$18.00* 

**AMERICANA BIRDHOUSE** | Item: 1043 6" x 12" x 12" | *Wholesale Price: \$18.50* 