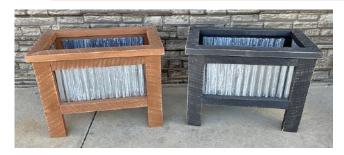

## **OR CURRENT OCCUPANT**

**SQUARE TIN PLANTERS** Item: 2130 | 19" x 19" x 17" | Wholesale Price: \$36.00 - Available in Black or Stained

**LARGE LOVE BENCH** Item: 1029 | 19" x 32" x 32" Wholesale Price: \$34.00 - Available in Black or White

### RECTANGULAR TIN PLANTERS

Item: 2131 24" x 14" x 17" Wholesale Price: \$36.00 - Available in Black or Stained