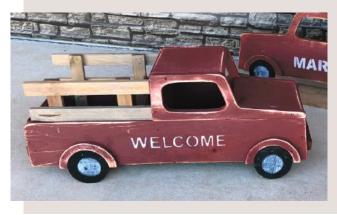

#### **TRUCK on Base with FLOP EARS**

Item: 3016 | 6" x 32" x 24" | Wholesale Price: \$25.00 -Available in Red, Yellow, Green, or Blue