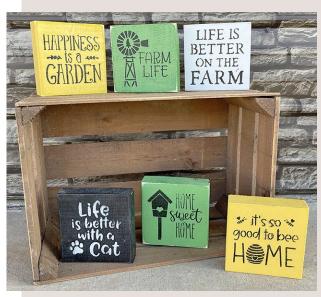

#### 6" x 6" SHELF SITTERS

Wholesale Price: \$2.75 | 6" x 6" x 1.5"

Happiness is a Garden | Item: 2120-A Farm Life | Item: 2120-B Life is Better on the Farm | Item: 2120-C Life is Better with a Cat | Item: 2120-D Home Sweet Home | Item: 2120-E It's So Good to Bee Home | Item: 2120-F The Best Memories Are Made at the Beach | Item: 2120-G The Beach is Calling... | Item: 2120-H Life is Better at the Beach | Item: 2120-H Life is Better at the Beach | Item: 2120-I Proud to Be American | Item: 2120-J Happy 4th of July | Item: 2120-K Home of the Free | Item: 2120-L