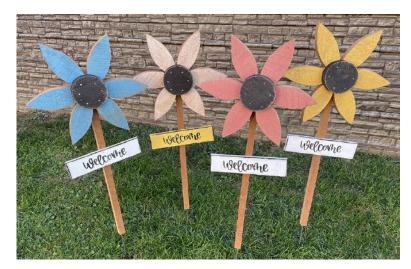

# 18" DAISY STAKES with WELCOME

Item: 2155 18" x 36" x 4" Wholesale Price: \$12.75

-Available in Blue, White, Pink, or Yellow