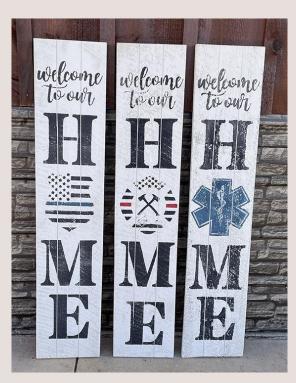

#### 10" x 48" VERTICAL SIGNS -WELCOME TO OUR HOME

Wholesale Price: \$14.25

Police | Item: 2074-A Firefighter | Item: 2074-B Ambulance/EMS | Item: 2074-C

**BARRELL SLAT SIGN** Item: 8099 | 36" x 7" x 1" *Wholesale Price: \$17.75*  **HOME SIGN with Wreath** Item: 1031 | 12" x 32" x 1" *Wholesale Price: \$16.00* 