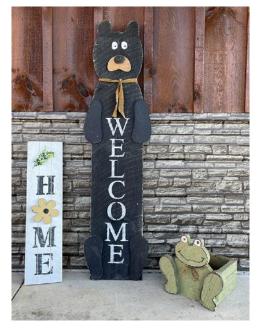

**32" HOME SIGN** with DAISY Item: 1161 | 32" x 8" x 2" Wholesale Price: \$10.75

**WELCOME BEAR** Item: 1160 | 60" x 15" x 2" *Wholesale Price: \$24.00* 

**FROG PLANTER** Item: 1039 *Wholesale Price: \$16.75* 14" x 13" x 13"