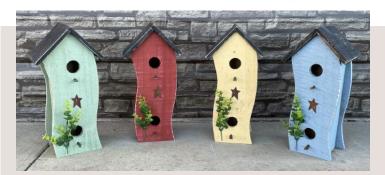

#### **CHURCH BIRDHOUSE**

Item: 1071 | 9" x 9" x 20" Wholesale Price: \$19.50 -Available in White or Stained

**WAVY BIRDHOUSE** Item: 1044 | 6" x 7" x 16" | Wholesale Price: \$14.75 -Available in Blue, Green, Red, or Yellow