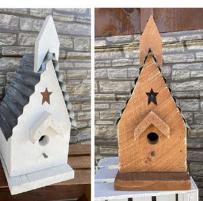

#### **CHURCH BIRDHOUSE**

Item: 1071 | 9" x 9" x 20" Wholesale Price: \$19.50 -Available in White or Stained

**WAVY BIRDHOUSE** Item: 1044 | 6" x 7" x 16" | Wholesale Price: \$14.75 -Available in Blue, Green, Red, or Yellow