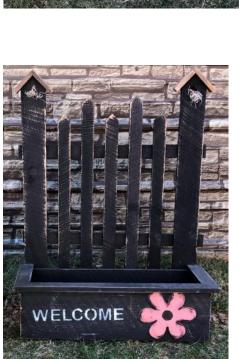

**5' LADDER with Stars** Item: 1172 | 16" x 60" x 2.5" *Wholesale Price: \$13.00* 

-Available in Black, Red, Green, Yellow, or Blue

PLANTER with PICKET FENCE

Item: 1017 | 10" x 24" x 30" Wholesale Price: \$29.25 -Available in Black, Red, Green, Yellow, or Blue