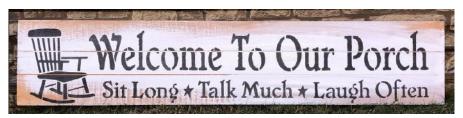

8" x 54" VERTICAL SIGNS Wholesale Price: \$13.25

Welcome to Our Porch Item: 2080-K Welcome | Item: 2080-H - Available in Black or White

**8" x 54" VERTICAL SIGNS** *Wholesale Price: \$13.25* 

**Curly Welcome w/Sunflower** Item: 2081-B - Available in Blue, Green, Yellow, or White