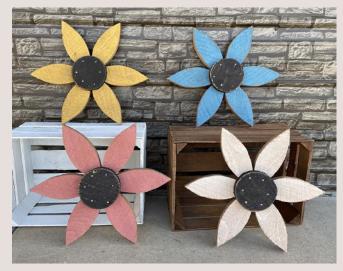

#### 18" DAISY

Item: 1033 | 18" x 18" x 2" Wholesale Price: \$8.75

-Available in Yellow, White, Pink, or Blue

30" DAISY

Item: 1032 | 30" x 30" x 2" Wholesale Price: \$12.50 -Available in Yellow, White, Pink, or Blue

#### PLAID DAISY

Large | Item: 1134 30" x 30" x 2" Wholesale Price: \$13.75

**Small** | Item: 1134 18" x 18" x 2" *Wholesale Price:* \$9.75

-Available in Yellow, White, Pink, or Blue