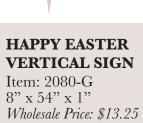

#### **8" x 54" VERTICAL SIGNS** 8" x 54" x 2"

Welcome with Checks and Daisy Item: 2080-E | *Wholesale Price: \$14.25* 

She Shed with Daisy Item: 2080-Y | Wholesale Price: \$14.50

**8" x 54" VERTICAL SIGNS** *Wholesale Price: \$13.25* 