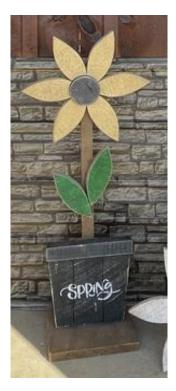

#### DAISY WITH POT on Base

Item: 1034 18" x 45" x 12" Wholesale Price: \$19.75

-Available in Yellow, White, Pink, or Blue