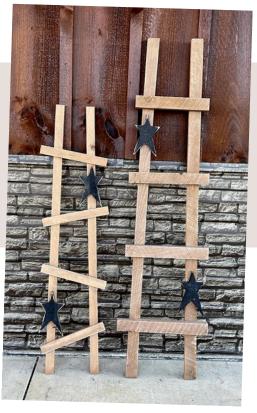

### DAISY CRATE

Item: 1005 | 9" x 13" x 18" | Wholesale Price: \$12.00

**LARGE CENTERPIECE with DAISY** Item: 1024 | 6" x 8" x 24" | Wholesale Price: \$14.50 - Available in Yellow, Red, Green, or Blue

**4' LADDER with Stars** Item: 1173 | 12" x 48" x 1" *Wholesale Price: \$10.75* 

**5' LADDER with Stars** Item: 1172 | 16" x 60" x 2.5" *Wholesale Price: \$13.00* 

-Available in Black, Red, Green, Yellow, or Blue

PLANTER with PICKET FENCE

Item: 1017 | 10" x 24" x 30" Wholesale Price: \$29.25 -Available in Black, Red, Green, Yellow, or Blue