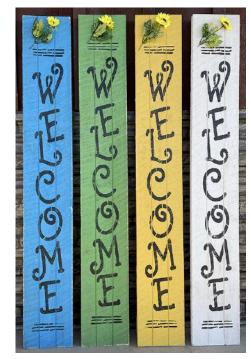

8" x 54" VERTICAL SIGNS Wholesale Price: \$13.25

Welcome to Our Porch Item: 2080-K Welcome | Item: 2080-H - Available in Black or White

**8" x 54" VERTICAL SIGNS** *Wholesale Price: \$13.25* 

**Curly Welcome w/Sunflower** Item: 2081-B - Available in Blue, Green, Yellow, or White