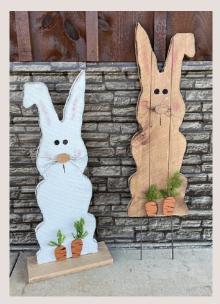

All gnomes are available in Black and Blue, Americana, Black and Yellow, Black and Red, or Yellow and Green. Group colors for discounts.

LATH BUNNY CRATE | Item: 3018 11" x 11" x 28" | Wholesale Price: \$18.00 STENCILED CARROT | Item: 3019 12" x 60" x 1" | Wholesale Price: \$19.75