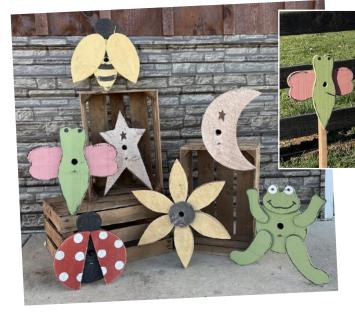

#### **BIRDHOUSES**

**Moon** | 13" x 11" x 4" Item: 1050 | Wholesale Price: \$12.75 on 28" Stake | Item: 1057 | Wholesale Price: \$15.75 **Star** | 9" x 4" x 16" Item: 1051 | Wholesale Price: \$12.75 on 28" Stake | Item: 1058 | Wholesale Price: \$15.75

**Frog** | 14" x 15" x 4" Item: 1052 | Wholesale Price: \$12.75 on 28" Stake | Item: 1059 | Wholesale Price: \$15.75

FOR EASY CLEANING

**Bee** | 13" x 15" x 4" Item: 1053 | Wholesale Price: \$12.75 on 28" Stake | Item: 1060 | Wholesale Price: \$15.75

Ladybug | 10" x 12" x 5" Item: 1054 | Wholesale Price: \$12.75 on 28" Stake | Item: 1061 | Wholesale Price: \$15.75

**Dragonfly** | 14" x 14" x 4" Item: 1055 | Wholesale Price: \$12.75 on 28" Stake | Item: 1062 | Wholesale Price: \$15.75

**Daisy** | 17" x 17" x 5" Item: 1056 | Wholesale Price: \$15.75 on 28" Stake | Item: 1063 | Wholesale Price: \$18.75