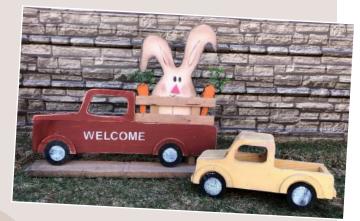

#### SMALL TRUCK PLANTER

Item: 1021 | 10" x 20" x 8" | Wholesale Price: \$18.00 -Available in Yellow, Red, Green, Blue or Black

LARGE TRUCK PLANTER Item: 1020 | 13" x 32" x 9" Wholesale Price: \$32.75 -Available in Yellow, Red, Green, Blue, or Black