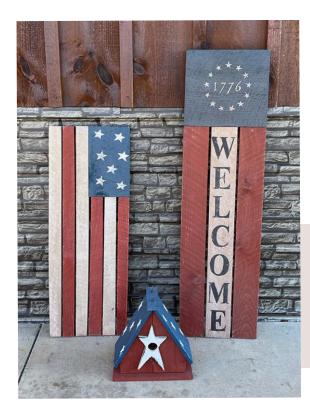

**BALD EAGLE FLAG** | Item: 1153 19" x 48" x 2" | *Wholesale Price:* \$25.50

**36" FLAG** | Item: 1151 14" x 48" x 2" | *Wholesale Price: \$18.00* 

**AMERICANA BIRDHOUSE** | Item: 1043 6" x 12" x 12" | *Wholesale Price: \$18.50* 

**1776 WELCOME FLAG** | Item: 1150 13" x 36" x 2" | *Wholesale Price: \$18.00* 

6" x 48" VERTICAL SIGNS

Welcome (O Stars) | Item: 2110-A God Bless America | Item: 2110-B Welcome (Stars & Stripes) | Item: 2110-C Olde Glory | Item: 2110-D Home of the Brave | Item: 2110-E Wholesale Price: \$10.50 | 6" x 48" x 1"