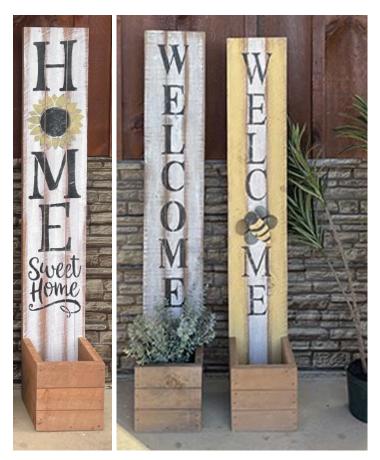

**32" HOME SIGN** with DAISY Item: 1161 | 32" x 8" x 2" Wholesale Price: \$10.75

**WELCOME BEAR** Item: 1160 | 60" x 15" x 2" *Wholesale Price: \$24.00* 

**FROG PLANTER** Item: 1039 *Wholesale Price: \$16.75* 14" x 13" x 13"

#### HORIZONTAL WELCOME SIGN with DAISY

Item: 1165 | 55" x 17" x 3" Wholesale Price: \$19.75

**10" x 72" VERTICAL SIGNS** Wholesale Price: \$16.00 | 10" x 72" x 2"

It's Good to Bee Home | Item: 2060-E Welcome | Item: 2060-D - Available in Black, White, or Yellow & White

**This Home is Filled With** | Item: 2060-K - Available in Black, White, or Brown