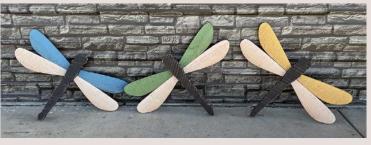

## LARGE DRAGONFLIES

Item: 2150 | 31" x 24" x 2" Wholesale Price: \$11.00

-Available in Green & White, Blue & White, and Yellow & White

SMALL DRAGONFLIES

Item: 2151 | 21" x 15" x 2" Wholesale Price: \$9.00 -Available in Green & White,