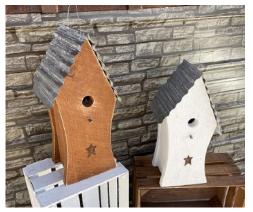

#### **CHURCH BIRDHOUSE**

Item: 1071 | 9" x 9" x 20" Wholesale Price: \$19.50 -Available in White or Stained

**WAVY BIRDHOUSE** Item: 1044 | 6" x 7" x 16" | Wholesale Price: \$14.75 -Available in Blue, Green, Red, or Yellow