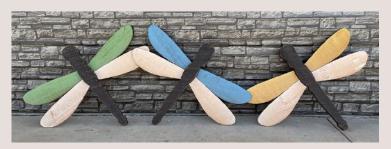

## LARGE DRAGONFLIES

Item: 2150 | 31" x 24" x 2" Wholesale Price: \$11.00

-Available in Green & White, Blue & White, and Yellow & White

SMALL DRAGONFLIES

Item: 2151 | 21" x 15" x 2" Wholesale Price: \$9.00 -Available in Green & White,