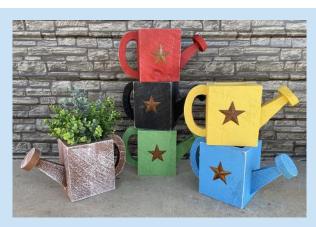

#### **DECK PLANTER**

Item: 1037 13" x 13" x 18" Wholesale Price: \$19.00 -Available in Green, Blue, Yellow, Red, Stained, or Black

WATERING CAN PLANTER 18" x 9" x 7" Star | Item: 1007 | Wholesale Price: \$14.75 - Available in Yellow, Blue, Green, Red, or Black