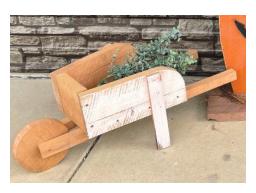

#### SMALL WHEEL BARROW Item: 1027 | 37" x 12" x 10" Wholesale Price: \$14.50 -Available in White, Black, Red, Yellow, Green, or Blue