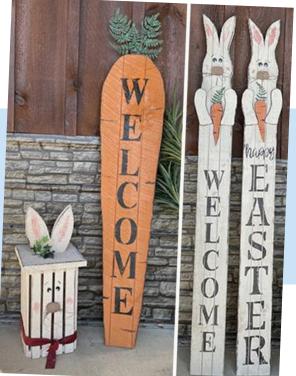

All gnomes are available in Black and Blue, Americana, Black and Yellow, Black and Red, or Yellow and Green. Group colors for discounts.

LATH BUNNY CRATE | Item: 3018 11" x 11" x 28" | Wholesale Price: \$18.00 STENCILED CARROT | Item: 3019 12" x 60" x 1" | Wholesale Price: \$19.75

**6' BUNNY SIGN** 8" x 68" x 1" | *Wholesale Price:* \$19.75 **Welcome** | Item: 3017-A **Happy Easter** | Item: 3017-B

**BUNNY FACE - LIGHT BOX** | Item: 3027 Wholesale Price: \$19.00 | 24" x 12" x 6" **STACKABLE CRATE BUNNY** | Item: 3029 Wholesale Price: \$27.00 | 19" x 13" x 25" **BUNNY STAR - LIGHT BOX** | Item: 3026 Wholesale Price: \$22.00 | 36" x 12" x 6"