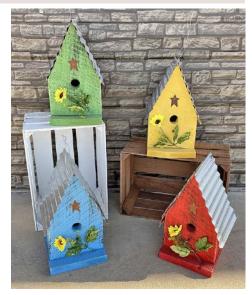

#### A-FRAME BIRDHOUSE

Item: 1046 9" x 8" x 13" Wholesale Price: \$18.75

-Available in Yellow, Blue, Stained, White, Red, or Green

**DAISY BIRDHOUSE** Item: 1042 | 6" x 12" x 12" *Wholesale Price:* \$18.50