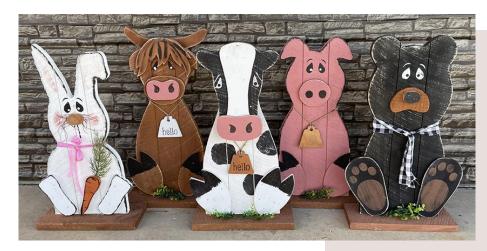

#### SITTING ANIMALS

**Sitting Bunny** | Item: 2180 16" x 28" x 6" *Wholesale Price:* \$21.00

Sitting Highland Cow | Item: 2181 16" x 31" x 6" Wholesale Price: \$24.00

**Sitting Cow** | Item: 2182 17" x 29" x 6" *Wholesale Price: \$21.00* 

**Sitting Pig** | Item: 2183 16" x 30" x 6" *Wholesale Price: \$21.00* **Sitting Bear** | Item: 2184 18" x 30" x 6" *Wholesale Price: \$21.00* 

#### LEGGED ANIMALS

Legged Cow | Item: 2168 12" x 36" x 6" | Wholesale Price: \$22.00 Legged Highland Cow | Item: 2167 14" x 40" x 6" | Wholesale Price: \$26.00 Legged Pig | Item: 2166 12" x 36" x 6" | Wholesale Price: \$22.00

HIGHLAND COW - Moo Y'all 20" x 32" x 6" | Item: 2165 | Wholesale Price: \$29.00 -Available in Black, White, or Brown

**PLANTERS Cow Planter** | Item: 2135 18" x 28" x 12" | *Wholesale Price: \$29.00* **Highland Cow Planter** | Item: 2136 19" x 28" x 14" | *Wholesale Price: \$29.00* 