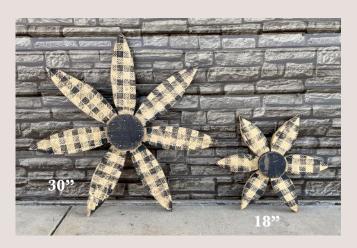

#### PLAID DAISY

Large | Item: 1134 30" x 30" x 2" Wholesale Price: \$13.75

**Small** | Item: 1134 18" x 18" x 2" *Wholesale Price:* \$9.75

-Available in Yellow, White, Pink, or Blue