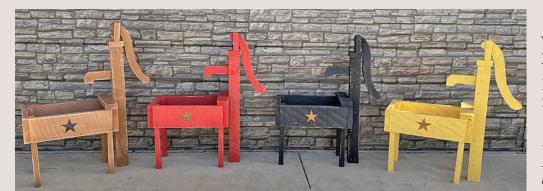

#### **TRUCK on Base with FLOP EARS**

Item: 3016 | 6" x 32" x 24" | Wholesale Price: \$25.00 -Available in Red, Yellow, Green, or Blue

#### SMALL TRUCK PLANTER

Item: 1021 | 10" x 20" x 8" | Wholesale Price: \$18.00 -Available in Yellow, Red, Green, Blue or Black

LARGE TRUCK PLANTER Item: 1020 | 13" x 32" x 9" Wholesale Price: \$32.75 -Available in Yellow, Red, Green, Blue, or Black