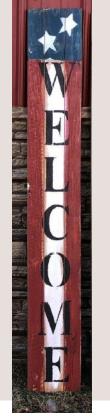

8" x 54" VERTICAL SIGNS Wholesale Price: \$13.25

Welcome to Our Porch Item: 2080-K Welcome | Item: 2080-H - Available in Black or White

**8" x 54" VERTICAL SIGNS** *Wholesale Price: \$13.25* 

**Curly Welcome w/Sunflower** Item: 2081-B - Available in Blue, Green, Yellow, or White