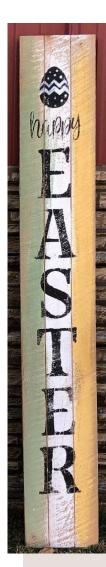

#### **8" x 54" VERTICAL SIGNS** 8" x 54" x 2"

Welcome with Checks and Daisy Item: 2080-E | *Wholesale Price: \$14.25* 

She Shed with Daisy Item: 2080-Y | Wholesale Price: \$14.50

**8" x 54" VERTICAL SIGNS** *Wholesale Price: \$13.25* 