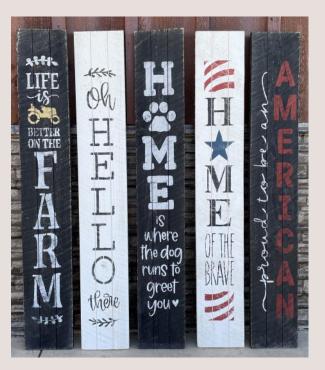

Life is Better on the Farm Item: 2080-T Oh Hello There | Item: 2080-U Home is Where the Dog Runs Item: 2080-V Home of the Brave | Item: 2080-W Proud To Be An American Item: 2080-X

8" x 54" VERTICAL SIGNS