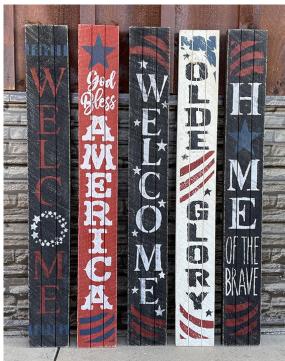

**1776 WELCOME FLAG** | Item: 1150 13" x 36" x 2" | *Wholesale Price: \$18.00* 

6" x 48" VERTICAL SIGNS

Welcome (O Stars) | Item: 2110-A God Bless America | Item: 2110-B Welcome (Stars & Stripes) | Item: 2110-C Olde Glory | Item: 2110-D Home of the Brave | Item: 2110-E Wholesale Price: \$10.50 | 6" x 48" x 1"