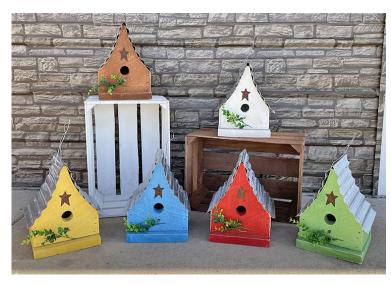

#### A-FRAME BIRDHOUSE

Item: 1046 9" x 8" x 13" Wholesale Price: \$18.75

-Available in Yellow, Blue, Stained, White, Red, or Green

**DAISY BIRDHOUSE** Item: 1042 | 6" x 12" x 12" *Wholesale Price:* \$18.50