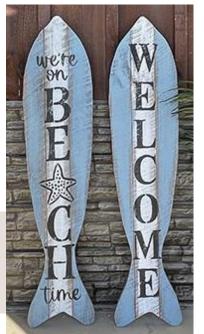

**10" x 40" VERTICAL SIGNS** *Wholesale Price: \$14.75* 

**Gnome with Bee Hive** Item: 2075-A **Gnome with Flag** Item: 2075-B **Welcome to Our Home** Item: 2075-C

**12" x 54" STENCILED FISH** *Wholesale Price: \$18.00* **Beach Time** | Item: 4011-A **Welcome** | Item: 4011-B