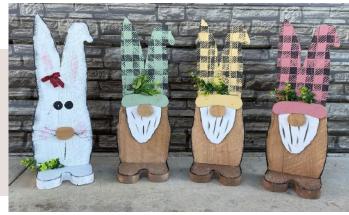

#### Warehouse Locations:

The Warehouse in New Castle, New Castle, IN Honeypot Wholesale Warehouse, Tipton, IA Warehouse 151, Beaver Dam, WI StockRoom of Kentucky, Buffalo, KY

**SPRING GNOME on Base** | Item: 1103 18" x 28" x 6" | Wholesale Price: \$17.25 on Rods | Item: 1103-R 18" x 28" x 2" | Wholesale Price: \$17.25

**LEGGIE LAD** Item: 2169 | 13" x 37" x 6" | Wholesale Price: \$22.00

PLAID GNOME with Sign

Item: 1136 20" x 36" x 6" Wholesale Price: \$26.00

PLAID GNOME Small Plaid - Leaning Gnome | Item: 1131 40" x 18" x 2" | Wholesale Price: \$18.50 Large Plaid - Leaning Gnome | Item: 1130 57" x 18" x 2" | Wholesale Price: \$20.25 Small Plaid - Leaning Gnome | Item: 1131 40" x 18" x 2" | Wholesale Price: \$18.50