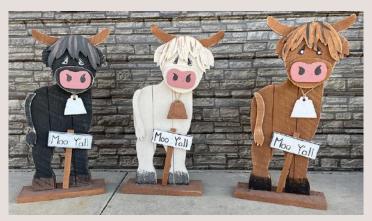

HIGHLAND COW - Moo Y'all 20" x 32" x 6" | Item: 2165 | Wholesale Price: \$29.00 -Available in Black, White, or Brown

**PLANTERS Cow Planter** | Item: 2135 18" x 28" x 12" | *Wholesale Price: \$29.00* **Highland Cow Planter** | Item: 2136 19" x 28" x 14" | *Wholesale Price: \$29.00* 