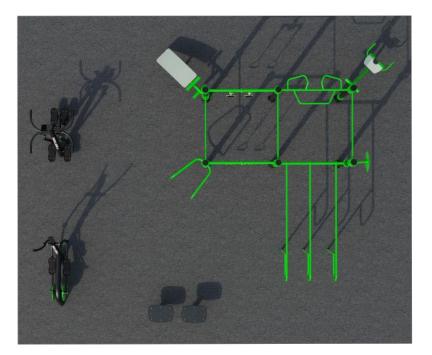

## Attributes

Product code Certificate Age group Designed for Capacity Fall height 1-3-232 EN 16630, ASTM F3101 14 + years Residential Complexes 34 people 4'11.06 ft

## **Technical specification**

Anchoring option Net weight Material Anti-corrosion possibilty Total Area Color options For more color options, discuss with your sales representative.