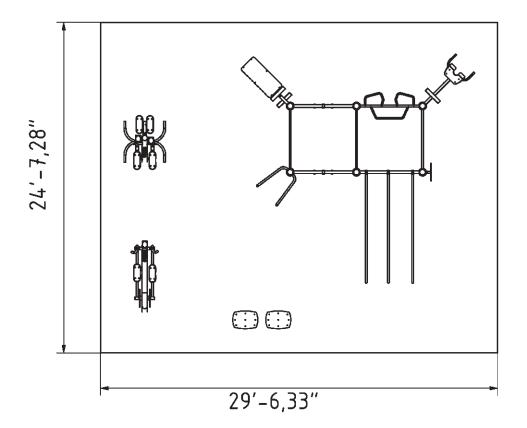

## Attributes

Product code Certificate Age group Designed for Capacity Fall height 1-3-232 EN 16630, ASTM F3101 14 + years Residential Complexes 34 people 4'11.06 ft

## **Technical specification**

Anchoring option Net weight Material Anti-corrosion possibilty Total Area Color options For more color options, discuss with your sales representative.

## face Ctructure

Warranty

In-ground or surface S 1520 lbs S S235 P Galvanized or EPD P 726.56 ft<sup>2</sup> R

| Structure                                                     | 25 years   |
|---------------------------------------------------------------|------------|
| Steel                                                         | 15 years   |
| Paint                                                         | 2 years    |
| Plastic                                                       | 5-10 years |
| Rubber                                                        | 1-3 years  |
| Moving parts<br>Detailed information in the warranty document | 2 years    |