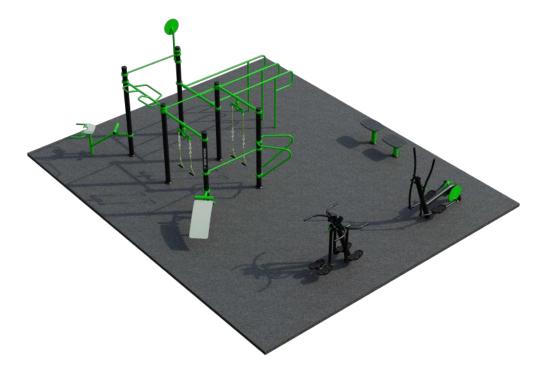

## FitLiving 1

Introducing FitLiving 1, the ultimate fitness destination exclusively designed for residential complexes. This outdoor fitness park is thoughtfully curated to enhance the well-being of residents, offering a wide range of state-of-the-art exercise equipment. With FitLiving 1, residents can embark on their fitness journeys right within the comfort of their own community, promoting an active and healthy lifestyle.

## Attributes

Product code Certificate Age group Designed for Capacity Fall height 1-3-232 EN 16630, ASTM F3101 14 + years Residential Complexes 34 people 4'11.06 ft