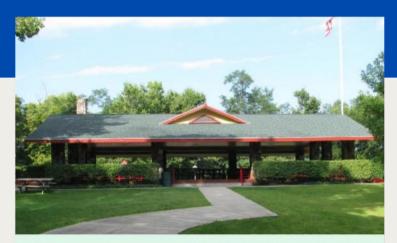

#### FON DU LAC PARK WEST

400 Block Springfield Rd. (West Side) Open Sunrise to 9:00pm 7 Days a Week

**Shelter Info:** Accommodates up to 150 People with 25 Picnic Tables, Accessible Public Restrooms, 20 Amp Electric Service, Night Lighting, Parking, Playground, Drinking Fountain, Grill, and Two Permanent sets of Cornhole (Just bring own bags)

#### **VETERANS SHELTER (Veterans Park)**

400-500 Block of Springfield Rd. (East Side) Open Sunrise to 9:00pm 7 Days a Week

**Shelter Info:** Accommodates up to 100 People with 18 Picnic Tables, Close Access to Public Restrooms, 40 Amp Electric Service, Close Parking, Night Lighting, Drinking Fountain, Grill, and Playground.

#### **GRIEVES SHELTER (Veterans Park)**

400-500 Block of Springfield Rd. (East Side) Open Sunrise to 9:00pm 7 Days a Week

**Shelter Info:** Accommodates up to 150 People with 25 Picnic Tables, Close Access to Public Restrooms, 40 Amp Electric Service, Limited Night Lighting, Drinking Fountain, Grill, Fire Ring, Playground, and Parking.

#### MIDDLE SHELTER (Veterans Park)

400-500 Block of Springfield Rd. (East Side) Open Sunrise to 9:00pm 7 Days a Week

**Shelter Info:** Accommodates up to 60 People with 10 Picnic Tables, Close Access to Public Restrooms, 40 Amp Electric Service, Night Lighting, Close Parking, Playground, Drinking Fountain, and Grill.