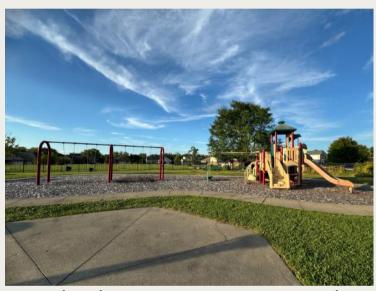

#### FON DU LAC PARK WEST

400 Block Springfield Rd. (West Side) Open Sunrise to 9:00pm 7 Days a Week

**Shelter Info:** Accommodates up to 150 People with 25 Picnic Tables, Accessible Public Restrooms, 20 Amp Electric Service, Night Lighting, Parking, Playground, Drinking Fountain, Grill, and Two Permanent sets of Cornhole (Just bring own bags)

#### **NEUMANN PARK SHELTER #1**

305 Neumann Drive off Meadows Ave. (Rt. 150) Open Sunrise to 9:00pm 7 Days a Week

**Shelter Info:** Accommodates up to 50 People with 8 Picnic Tables, Public Restrooms, 20 Amp Electric Service, Limited Night Lighting, "All Inclusive" Playground, Grill, Parking, and Drinking Fountain.

#### **VETERANS SHELTER (Veterans Park)**

400-500 Block of Springfield Rd. (East Side) Open Sunrise to 9:00pm 7 Days a Week

**Shelter Info:** Accommodates up to 100 People with 18 Picnic Tables, Close Access to Public Restrooms, 40 Amp Electric Service, Close Parking, Night Lighting, Drinking Fountain, Grill, and Playground.