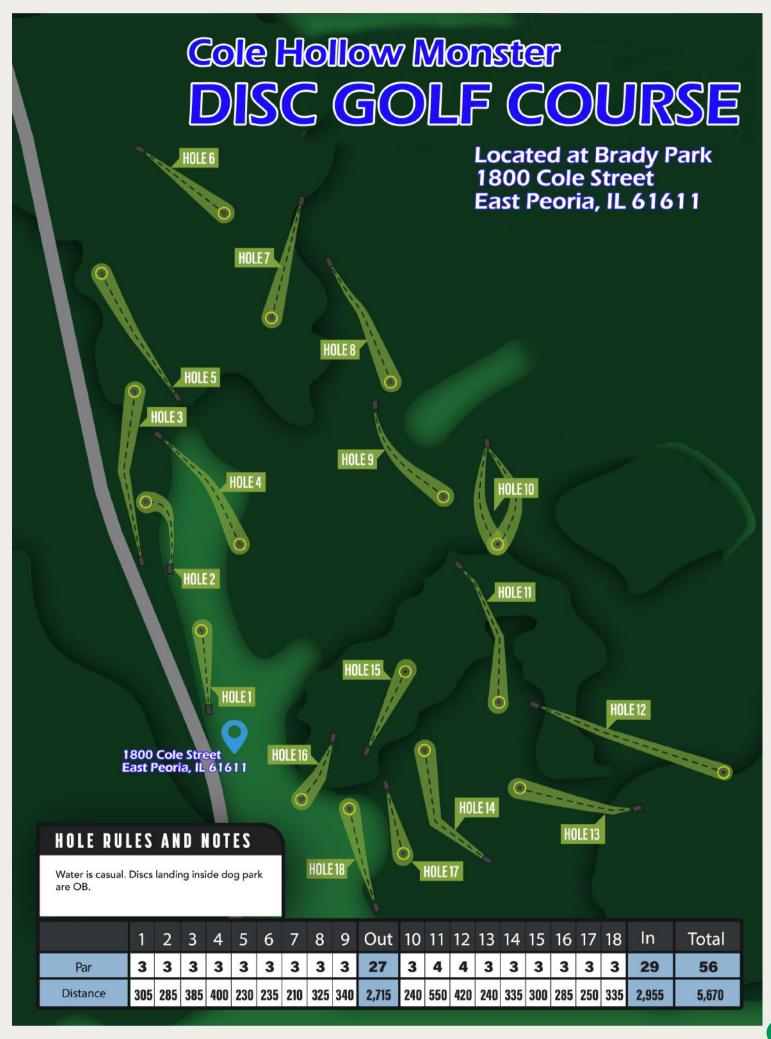

### BRADY BARK PARK

LOCATION:
1800 Block of Cole Street
East Peoria, IL 61611
OPEN YEAR ROUND
Dawn to Dusk