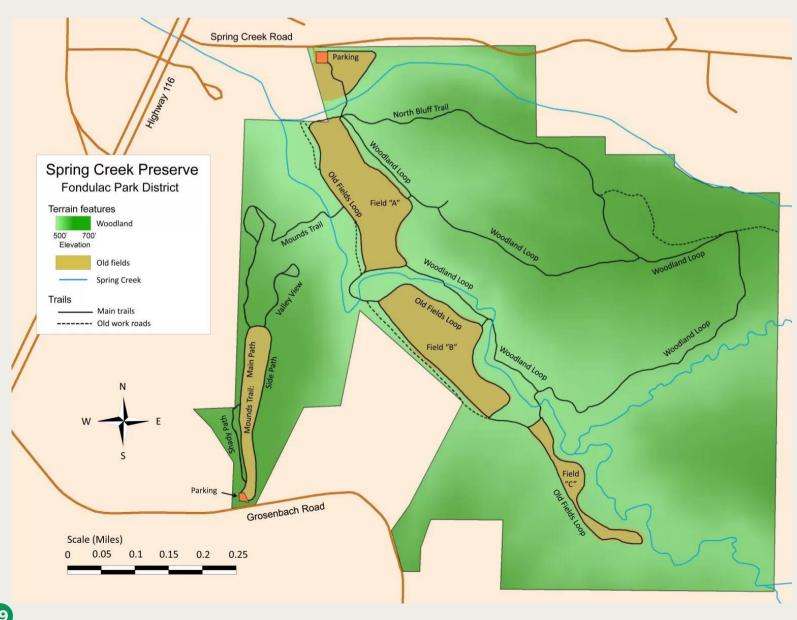

# SPRING CREEK PRESERVE

The Fon du Lac Park District's Spring Creek Preserve consists of 262 acres of wooded bluffs, bottomland, and old farm fields and is managed as a natural area with hiking trails. The preserve is home to many species of birds, animals, butterflies, trees, shrubs, and wildflowers. Access is from Spring Creek Road. The parking lot is about 0.2 miles east of the intersection with Highway 116. The park is rather new and is still under development, but a number of hiking trails are now mowed and maintained and are accessible from the parking lot. The trails are marked with signs.