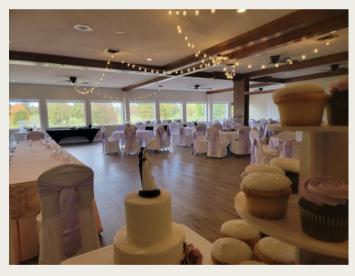

# QUAIL MEADOWS Banquet Facility

Quail Meadows Banquet Facility is an ideal space for Weddings, Private Parties, Celebrations of all kinds as well as Corporate events. The panoramic views of the golf course landscape makes it a picturesque choice for any event.

Quail Meadows Banquet room is 2,200 square feet of open floor plan and offers a full-service bar, outside deck and patio, dance floor, projector, and audio. Capacity for banquet seated events is 160. Adding head tables, buffet tables, dance floor and photo booth may decrease seating capacity.

Quail Meadow's qualified event coordinator will work with you throughout the planning stages to make sure your event runs smoothly.

To help your special day be as wonderful as possible, we have the ability to have your wedding and reception all in one space. The Wedding Ceremony patio overlooks the water feature. Our newly added bride dressing suite can hold the bride and all her attendees in one large comfortable space.