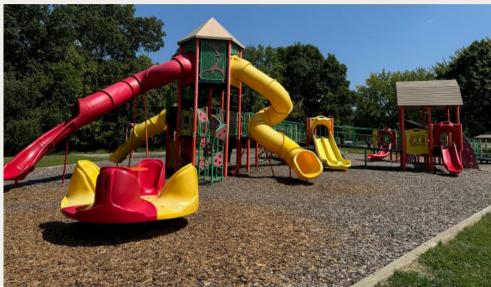

# RECREATIONAL COURTS & SKATE PARK

#### **Park Features**

- **4 PICKLEBALL COURTS**
- **4 TENNIS COURTS**
- **4 BASKETBALL HOOPS**
- **SKATE BOARD AREA**
- **ROLLERBLADE HOCKEY RINK**

Fon du Lac Park District and East Peoria Community High School are excited to announce a new joint project that will provide 6 tennis courts on the site of the multi-purpose courts at Bradley A. Smith Park on Springfield Road.