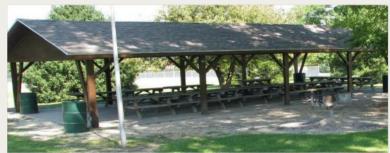

# RENTALS SHELTERS

#### **NEUMANN PARK SHELTER #1**

305 Neumann Drive off Meadows Ave. (Rt. 150) Open Sunrise to 9:00pm 7 Days a Week

**Shelter Info:** Accommodates up to 50 People with 8 Picnic Tables, Public Restrooms, 20 Amp Electric Service, Limited Night Lighting, "All Inclusive" Playground, Grill, Parking, and Drinking Fountain.

#### **NEUMANN PARK SHELTER #2**

305 Neumann Drive off Meadows Ave. (Rt. 150) Open Sunrise to 9:00pm 7 Days a Week

**Shelter Info:** Accommodates up to 60 People with 10 Picnic Tables, Close Access to Public Restrooms, 40 Amp Electric Service, Limited Night Lighting, Playground, Grill, and Parking.

#### **GRIEVES SHELTER (Veterans Park)**

400-500 Block of Springfield Rd. (East Side) Open Sunrise to 9:00pm 7 Days a Week

**Shelter Info:** Accommodates up to 150 People with 25 Picnic Tables, Close Access to Public Restrooms, 40 Amp Electric Service, Limited Night Lighting, Drinking Fountain, Grill, Fire Ring, Playground, and Parking.

#### MIDDLE SHELTER (Veterans Park)

400-500 Block of Springfield Rd. (East Side) Open Sunrise to 9:00pm 7 Days a Week

**Shelter Info:** Accommodates up to 60 People with 10 Picnic Tables, Close Access to Public Restrooms, 40 Amp Electric Service, Night Lighting, Close Parking, Playground, Drinking Fountain, and Grill.