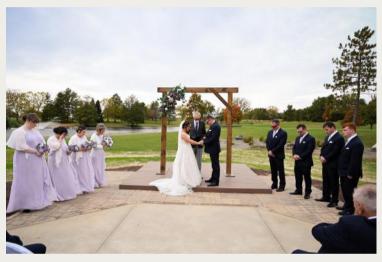

# QUAIL MEADOWS Banquet Facility

Quail Meadows Banquet Facility is an ideal space for Weddings, Private Parties, Celebrations of all kinds as well as Corporate events. The panoramic views of the golf course landscape makes it a picturesque choice for any event.

Quail Meadows Banquet room is 2,200 square feet of open floor plan and offers a full-service bar, outside deck and patio, dance floor, projector, and audio. Capacity for banquet seated events is 160. Adding head tables, buffet tables, dance floor and photo booth may decrease seating capacity.

Quail Meadow's qualified event coordinator will work with you throughout the planning stages to make sure your event runs smoothly.

To help your special day be as wonderful as possible, we have the ability to have your wedding and reception all in one space. The Wedding Ceremony patio overlooks the water feature. Our newly added bride dressing suite can hold the bride and all her attendees in one large comfortable space.