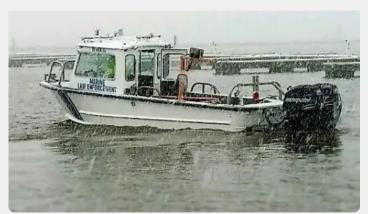

#### **RIVER BOAT PATROLS & RESCUE:**

The Fon du Lac Park Police Department provides active patrols and initial law enforcement and rescue response to all types of incidents on the Illinois River within its jurisdiction. In addition, our department works in conjunction with the Illinois Conservation Police, US Coast Guard, and the **Tazewell County Sheriffs Department in providing** 

law enforcement and rescue response through an inter-agency agreement. This agreement increases our ability to more effectively provide security to all ports, infrastructures, and key facilities located along the Illinois River between River Mile Markers 139.6 to 181.3.

The Fon du Lac Park District Police has a 30' Monark boat equipped for quick response to incidents on the river. This vessel is equipped with VHF/UHF radios, a Starcom radio, night vision equipment, river rescue equipment, and defibrillator. The department also has a hovercraft used in areas of the river the boat cannot access.