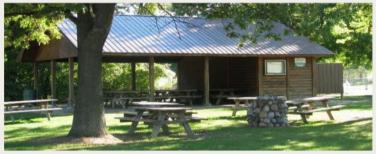

#### **NEUMANN PARK SHELTER #1**

305 Neumann Drive off Meadows Ave. (Rt. 150) Open Sunrise to 9:00pm 7 Days a Week

**Shelter Info:** Accommodates up to 50 People with 8 Picnic Tables, Public Restrooms, 20 Amp Electric Service, Limited Night Lighting, "All Inclusive" Playground, Grill, Parking, and Drinking Fountain.

#### **NEUMANN PARK SHELTER #2**

305 Neumann Drive off Meadows Ave. (Rt. 150) Open Sunrise to 9:00pm 7 Days a Week

**Shelter Info:** Accommodates up to 60 People with 10 Picnic Tables, Close Access to Public Restrooms, 40 Amp Electric Service, Limited Night Lighting, Playground, Grill, and Parking.