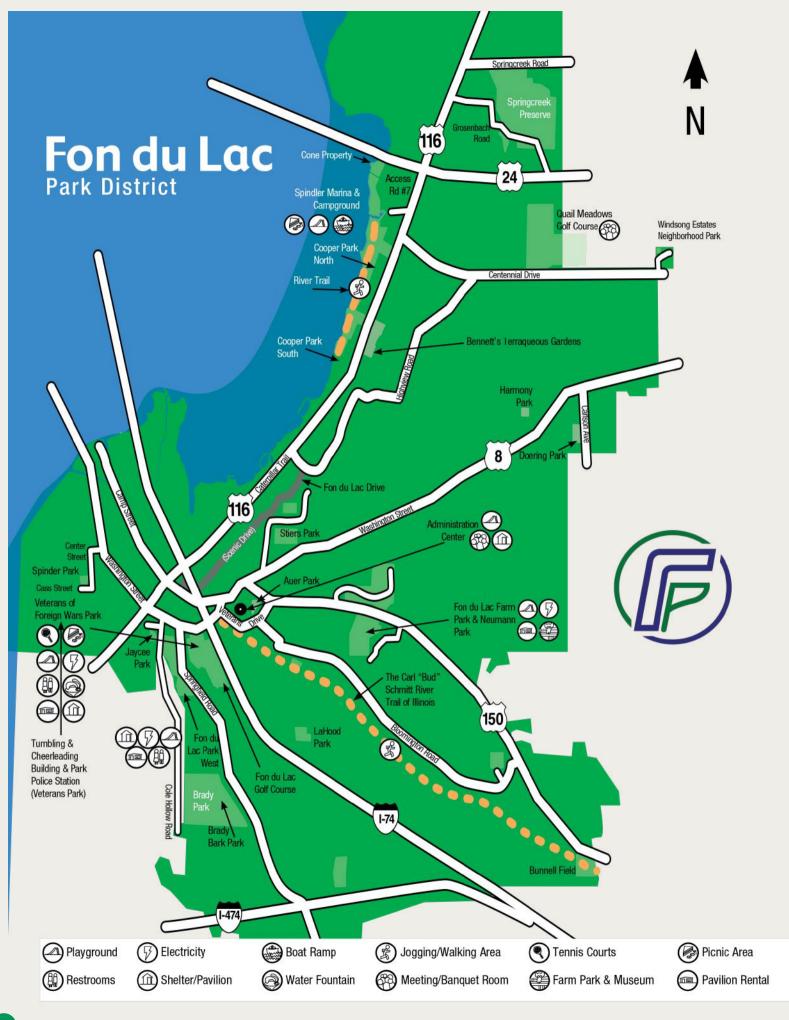

Picnic Tables, Close Access to Public Restrooms, 40 Amp Electric Service, Limited Night Lighting, Playground, Grill, and Parking.



#### **GRIEVES SHELTER (Veterans Park)**

400-500 Block of Springfield Rd. (East Side) Open Sunrise to 9:00pm 7 Days a Week

**Shelter Info:** Accommodates up to 150 People with 25 Picnic Tables, Close Access to Public Restrooms, 40 Amp Electric Service, Limited Night Lighting, Drinking Fountain, Grill, Fire Ring, Playground, and Parking.



#### MIDDLE SHELTER (Veterans Park)

400-500 Block of Springfield Rd. (East Side) Open Sunrise to 9:00pm 7 Days a Week

**Shelter Info:** Accommodates up to 60 People with 10 Picnic Tables, Close Access to Public Restrooms, 40 Amp Electric Service, Night Lighting, Close Parking, Playground, Drinking Fountain, and Grill.



| 15   10   10   10   10   10   10   10