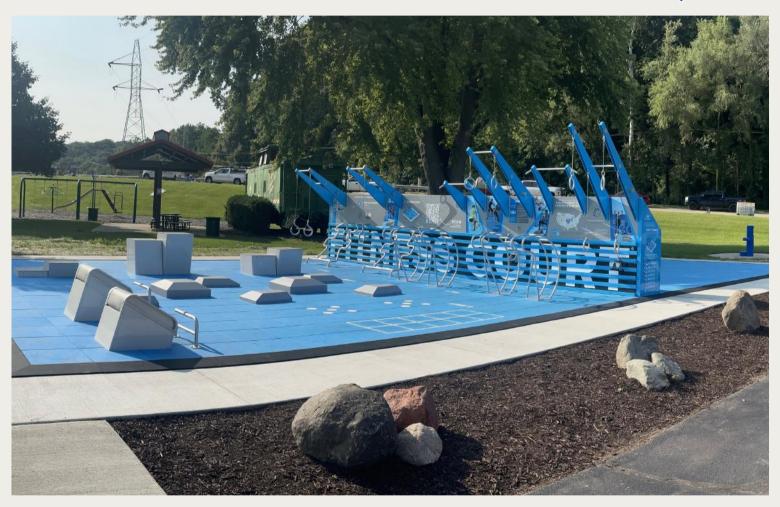

## OUTDOOR FITNESS COURT

at Fon du Lac Park District Administration Center
201 Veterans Drive
East Peoria, IL 61611

Scan the QR Code to download the app for a step-by-step guide on how-to use the court and equiptment.