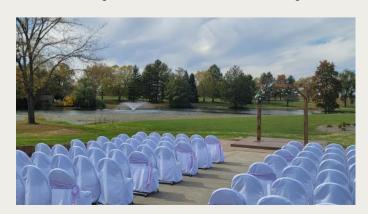

# QUAIL MEADOWS Banquet Facility

Quail Meadows Banquet Facility is an ideal space for Weddings, Private Parties, Celebrations of all kinds as well as Corporate events. The panoramic views of the golf course landscape makes it a picturesque choice for any event.

Quail Meadows Banquet room is 2,200 square feet of open floor plan and offers a full-service bar, outside deck and patio, dance floor, projector, and audio. Capacity for banquet seated events is 160. Adding head tables, buffet tables, dance floor and photo booth may decrease seating capacity.

Quail Meadow's qualified event coordinator will work with you throughout the planning stages to make sure your event runs smoothly.

To help your special day be as wonderful as possible, we have the ability to have your wedding and reception all in one space. The Wedding Ceremony patio overlooks the water feature. Our newly added bride dressing suite can hold the bride and all her attendees in one large comfortable space.