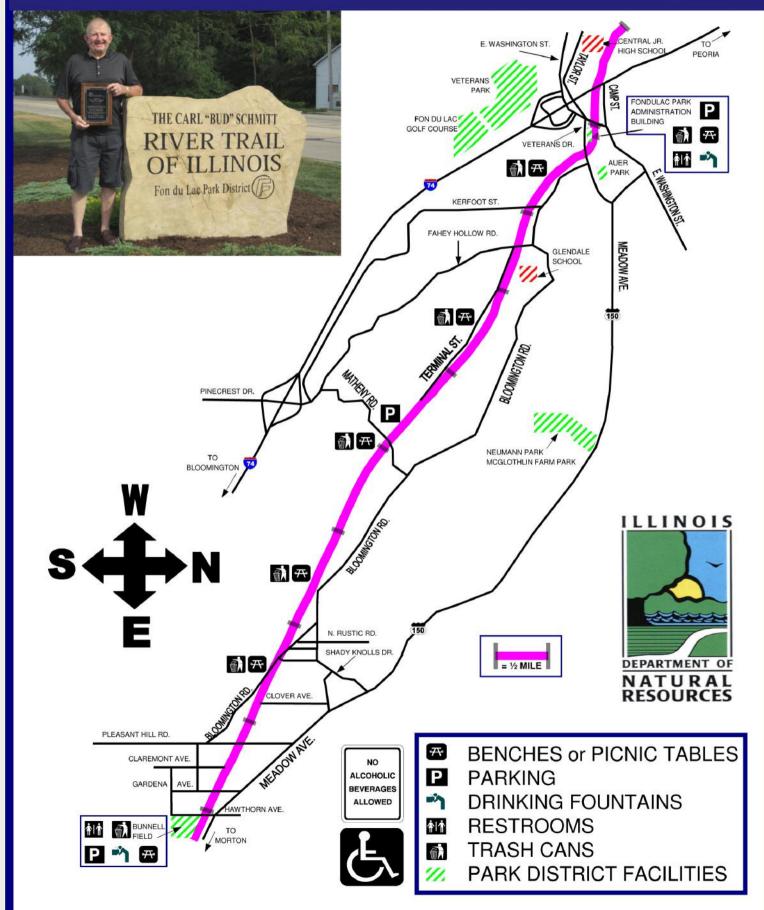

# THE CARL "BUD" SCHMITT RIVER TRAIL OF ILLINOIS

#### PHASE 1

THIS 10-FOOT-WIDE ASPHALT TRAIL WINDS 4.8 MILES ALONG THE FORMER ILLINOIS TERMINAL RAILROAD CO. PATH. BUILT-IN 1991 WITH A MATCHING GRANT FROM THE IDNR, THE RIVER TRAIL PHASE I PROVIDES A SAFE, SCENIC ROUTE FOR OUTDOOR RECREATION YEAR-ROUND, WINTER WEATHER PERMITTING. THE TRAIL AFFORDS PATRONS THE OPPORTUNITY

TO EXPERIENCE THE NATURAL PRESERVATION OF WILDFLOWERS, GRASSES, TREES, AND WILDLIFE.

WITH DIRECT ACCESS TO THE PARK ADMINISTRATION CENTER, BUNNELL FIELD, AND TAYLOR STREET BALL DIAMONDS, AND IN CLOSE PROXIMITY TO VETERANS PARK, CENTRAL JR. HIGH, WEST PARK, AND LOCAL RESTAURANTS, THE RIVER TRAIL OFFERS SOMETHING FOR EVERYONE.

#### PHASE 2

THIS PHASE OF THE RIVER TRAIL WAS COMPLETED IN OCTOBER OF 1992. THIS SECTION OF THE TRAIL IS APPROXIMATELY 1.8 MILES IN LENGTH. 1200 LINEAR FEET OF THE TRAIL IS A SIX-FOOT WIDE BOARDWALK WITH THREE LARGE DECKS OVERLOOKING THE WETLAND AREA ADJACENT TO THE ILLINOIS RIVER. THE REMAINDER OF THE RIVER TRAIL IS A GRAVEL WALKWAY. ALL TRAIL SURFACES, SHELTERS AND RESTROOMS ON PHASE II MAY BE ACCESSED FROM BOTH COOPER PARKS AND SPINDLER MARINA.