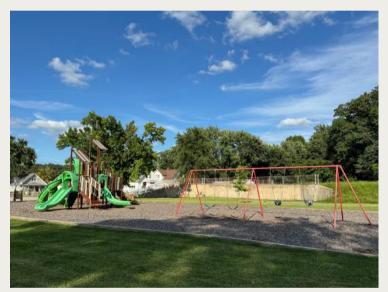

#### **NEUMANN PARK SHELTER #2**

305 Neumann Drive off Meadows Ave. (Rt. 150) Open Sunrise to 9:00pm 7 Days a Week

**Shelter Info:** Accommodates up to 60 People with 10 Picnic Tables, Close Access to Public Restrooms, 40 Amp Electric Service, Limited Night Lighting, Playground, Grill, and Parking.

#### **GRIEVES SHELTER (Veterans Park)**

400-500 Block of Springfield Rd. (East Side) Open Sunrise to 9:00pm 7 Days a Week

**Shelter Info:** Accommodates up to 150 People with 25 Picnic Tables, Close Access to Public Restrooms, 40 Amp Electric Service, Limited Night Lighting, Drinking Fountain, Grill, Fire Ring, Playground, and Parking.

#### MIDDLE SHELTER (Veterans Park)

400-500 Block of Springfield Rd. (East Side) Open Sunrise to 9:00pm 7 Days a Week

**Shelter Info:** Accommodates up to 60 People with 10 Picnic Tables, Close Access to Public Restrooms, 40 Amp Electric Service, Night Lighting, Close Parking, Playground, Drinking Fountain, and Grill.