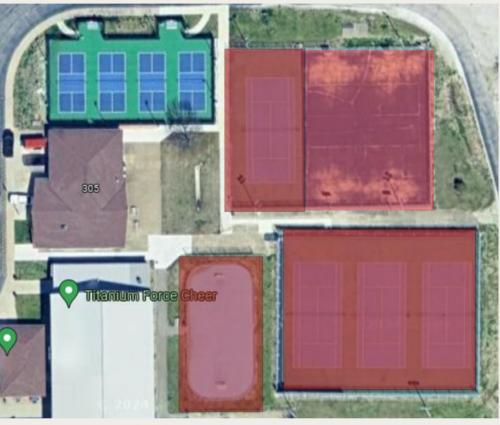

# RECREATIONAL COURTS & SKATE PARK

#### **LOCATION:**

Bradley A. Smith Park 300 Block of Springfield Road

**HOURS** Monday- Sunday 7:00 AM - 10:00 PM

#### **Park Features**

- **4 PICKLEBALL COURTS**
- **4 TENNIS COURTS**
- **4 BASKETBALL HOOPS**
- **SKATE BOARD AREA**
- **ROLLERBLADE HOCKEY RINK**

Fon du Lac Park District and East Peoria Community High School are excited to announce a new joint project that will provide 6 tennis courts on the site of the multi-purpose courts at Bradley A. Smith Park on Springfield Road.

In the spring of 2023, the high school's previous "home" courts, on IČC's campus were destroyed in a storm and since then, the team's have been unable to host matches

or tournaments while using the Peoria Country Club for practices.

The current multi-purpose courts at Bradley A. Smith Park were not up to standards required for competitive tennis. Fon du Lac Park District has been evaluating, repairing or replacing the multi-purpose court surface over the last 25 years. The current surface has run its lifespan, so this project is beneficial to everyone. In exchange for priority usage for tennis practices and matches, the School District will pay a portion of the rehabilitation costs. The Park District will also have half of the new courts striped for additional pickleball courts. The entire project is expected to be completed by Spring 2025