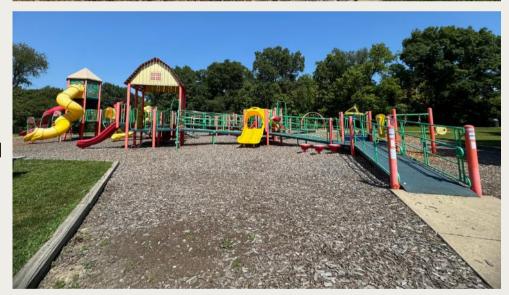

#### **NEUMANN PARK SHELTER #1**

305 Neumann Drive off Meadows Ave. (Rt. 150) Open Sunrise to 9:00pm 7 Days a Week

**Shelter Info:** Accommodates up to 50 People with 8 Picnic Tables, Public Restrooms, 20 Amp Electric Service, Limited Night Lighting, "All Inclusive" Playground, Grill, Parking, and Drinking Fountain.

#### **NEUMANN PARK SHELTER #2**

305 Neumann Drive off Meadows Ave. (Rt. 150) Open Sunrise to 9:00pm 7 Days a Week

**Shelter Info:** Accommodates up to 60 People with 10 Picnic Tables, Close Access to Public Restrooms, 40 Amp Electric Service, Limited Night Lighting, Playground, Grill, and Parking.