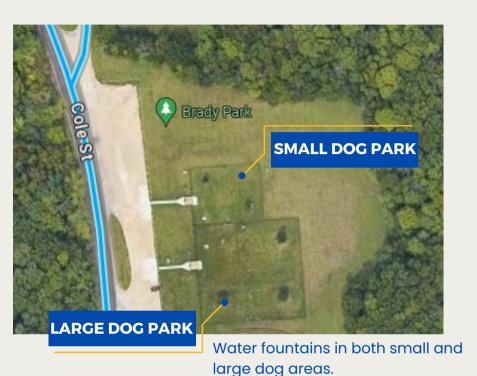

### BRADY BARK PARK

LOCATION:
1800 Block of Cole Street
East Peoria, IL 61611
OPEN YEAR ROUND
Dawn to Dusk

#### Rules

The following rules are intended to protect everyone's use and enjoyment of the Park. Violation of park rules may result in a Citation or removal from the Park.

- Owners are responsible for cleaning up after their dog(s).
- Dogs must be leashed while entering and exiting the dog park.

Owners who are unsure of their dog's social ability should keep their dog on a leash until their dog is comfortable.

- No food, snacks, treats (for human or pet consumption), or glass containers are permitted in the dog park.
- Absolutely no aggressive dogs allowed!
- Owners are responsible for their dogs and any incident or injuries caused by them.
- All dogs must be up to date on their vaccines and healthy so as not to infect other dogs.
- Puppies under four months old and female dogs in heat are not permitted inside the dog park.
- Dogs must wear a collar and ID tag at all times.
- Children under the age of 14 must be accompanied by a responsible adult. Please use and enjoy this park "at your own risk".