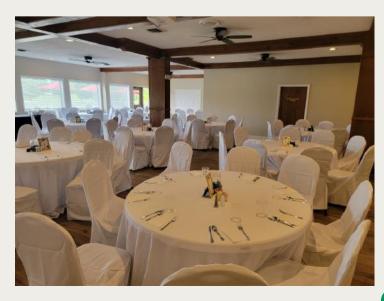

# QUAIL MEADOWS Banquet Facility

Quail Meadows Banquet Facility is an ideal space for Weddings, Private Parties, Celebrations of all kinds as well as Corporate events. The panoramic views of the golf course landscape makes it a picturesque choice for any event.

Quail Meadows Banquet room is 2,200 square feet of open floor plan and offers a full-service bar, outside deck and patio, dance floor, projector, and audio. Capacity for banquet seated events is 160. Adding head tables, buffet tables, dance floor and photo booth may decrease seating capacity.

Quail Meadow's qualified event coordinator will work with you throughout the planning stages to make sure your event runs smoothly.

To help your special day be as wonderful as possible, we have the ability to have your wedding and reception all in one space. The Wedding Ceremony patio overlooks the water feature. Our newly added bride dressing suite can hold the bride and all her attendees in one large comfortable space.