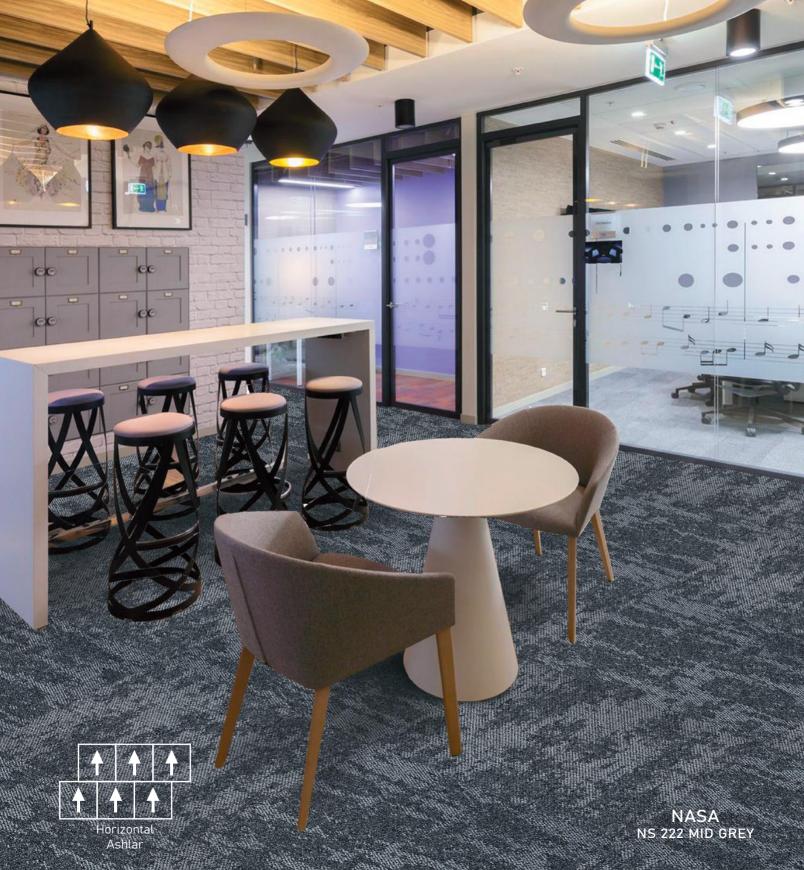

**NASA**®





NS 232













## TILE SPECIFICATION

| FIBRE                 | : | OLEFIN PP              |
|-----------------------|---|------------------------|
| CONSTRUCTION          | : | Multi Level Scroll     |
| MACHINE GAUGE         | : | 1/12"                  |
| PILE HEIGHT           | : | 5 mm                   |
| TOTAL HEIGHT          | : | 8 mm                   |
| PILE WEIGHT           | : | 700 gms/m²             |
| PRIMARY BACKING       | : | Non Woven Lutrador     |
| SECONDARY BACKING     | : | PVC + Fibre Glass      |
| SIZE PER TILE         | : | 50 cm x 50 cm          |
| NO. OF TILES PER BOX  | : | 20 pcs per box (5m2)   |
| INSTALLATION          | : | Surface Tackifier      |
| ANTISTATIC PROPERTIES | : | Permanently Antistatic |

#### PERFORMANCE SPECIFICATIONS

FLAMMABILITY
KS K. 0