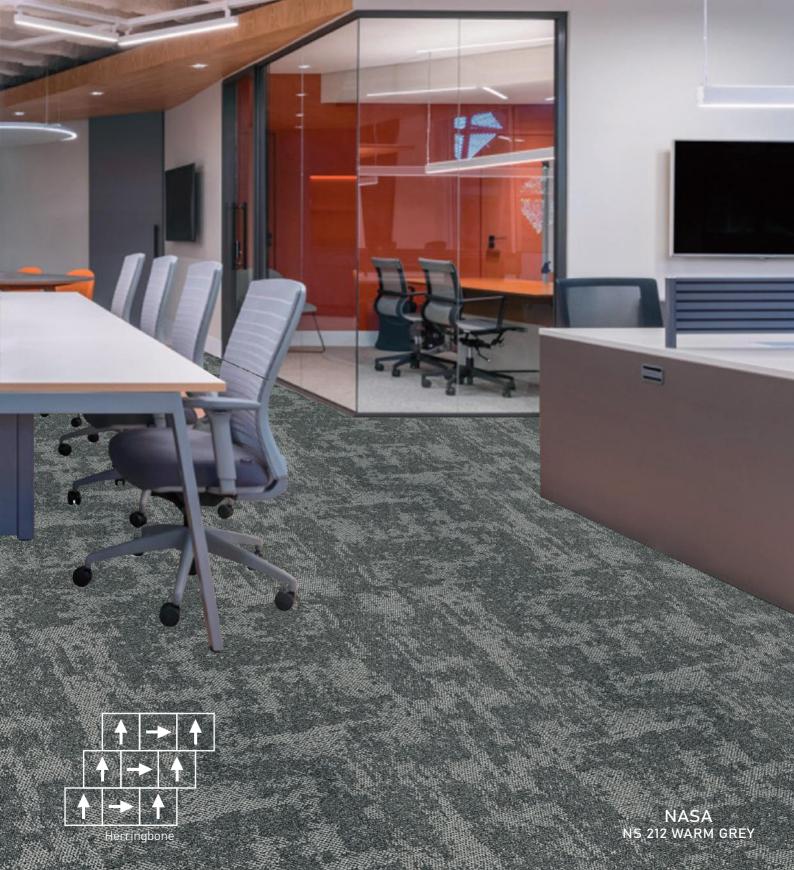

**NASA**®





NS 232













## TILE SPECIFICATION

| FIBRE                 | : | OLEFIN PP              |
|-----------------------|---|------------------------|
| CONSTRUCTION          | : | Multi Level Scroll     |
| MACHINE GAUGE         | : | 1/12"                  |
| PILE HEIGHT           | : | 5 mm                   |
| TOTAL HEIGHT          | : | 8 mm                   |
| PILE WEIGHT           | : | 700 gms/m²             |
| PRIMARY BACKING       | : | Non Woven Lutrador     |
| SECONDARY BACKING     | : | PVC + Fibre Glass      |
| SIZE PER TILE         | : | 50 cm x 50 cm          |
| NO. OF TILES PER BOX  | : | 20 pcs per box (5m2)   |
| INSTALLATION          | : | Surface Tackifier      |
| ANTISTATIC PROPERTIES | : | Permanently Antistatic |

#### PERFORMANCE SPECIFICATIONS

FLAMMABILITY
KS K.