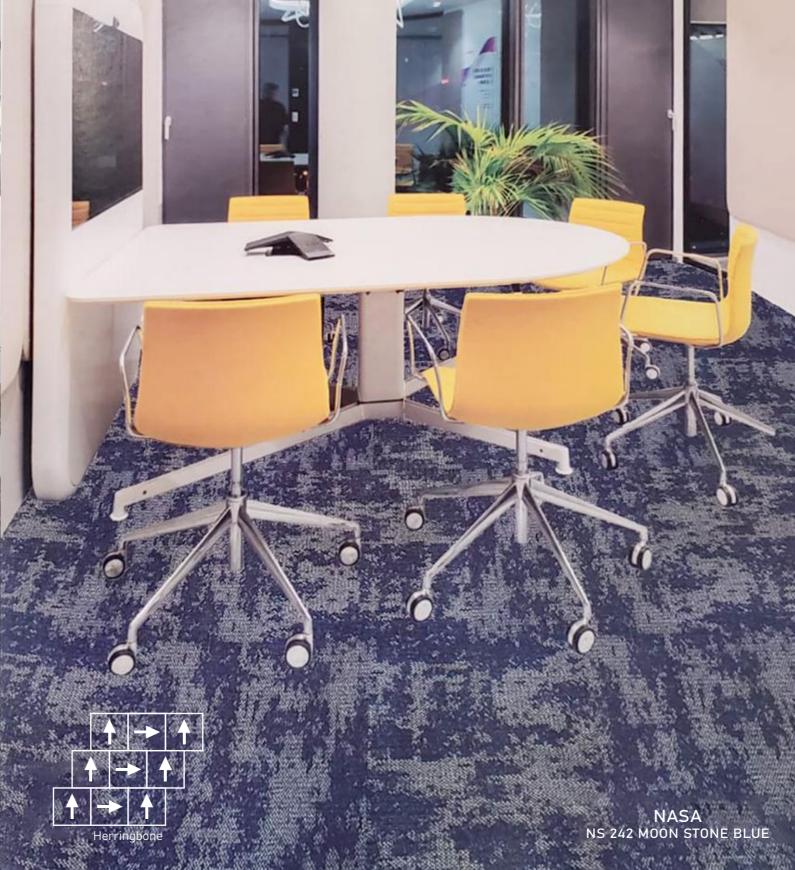

**NASA**®





NS 232













## TILE SPECIFICATION

| FIBRE                 | : | OLEFIN PP              |
|-----------------------|---|------------------------|
| CONSTRUCTION          | : | Multi Level Scroll     |
| MACHINE GAUGE         | : | 1/12"                  |
| PILE HEIGHT           | : | 5 mm                   |
| TOTAL HEIGHT          | : | 8 mm                   |
| PILE WEIGHT           | : | 700 gms/m²             |
| PRIMARY BACKING       | : | Non Woven Lutrador     |
| SECONDARY BACKING     | : | PVC + Fibre Glass      |
| SIZE PER TILE         | : | 50 cm x 50 cm          |
| NO. OF TILES PER BOX  | : | 20 pcs per box (5m2)   |
| INSTALLATION          | : | Surface Tackifier      |
| ANTISTATIC PROPERTIES | : | Permanently Antistatic |

#### PERFORMANCE SPECIFICATIONS

FLAMMABILITY
KS K. 058