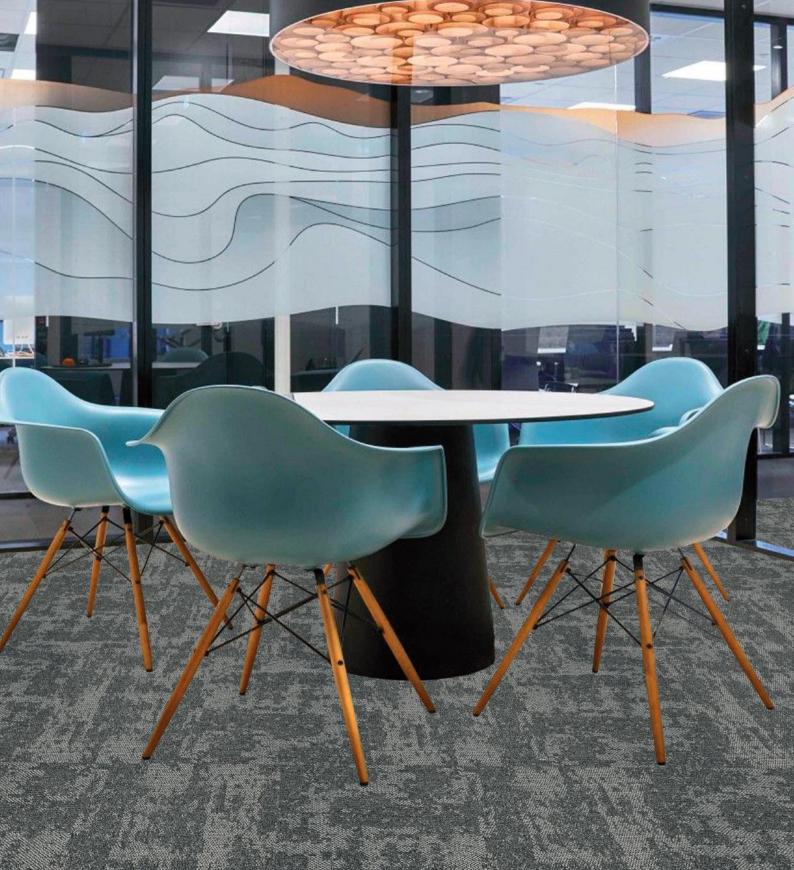

**NASA**®





NS 232













## TILE SPECIFICATION

| FIBRE                 | : | OLEFIN PP              |
|-----------------------|---|------------------------|
| CONSTRUCTION          | : | Multi Level Scroll     |
| MACHINE GAUGE         | : | 1/12"                  |
| PILE HEIGHT           | : | 5 mm                   |
| TOTAL HEIGHT          | : | 8 mm                   |
| PILE WEIGHT           | : | 700 gms/m²             |
| PRIMARY BACKING       | : | Non Woven Lutrador     |
| SECONDARY BACKING     | : | PVC + Fibre Glass      |
| SIZE PER TILE         | : | 50 cm x 50 cm          |
| NO. OF TILES PER BOX  | : | 20 pcs per box (5m2)   |
| INSTALLATION          | : | Surface Tackifier      |
| ANTISTATIC PROPERTIES | : | Permanently Antistatic |

#### PERFORMANCE SPECIFICATIONS

FLAMMABILITY
KS