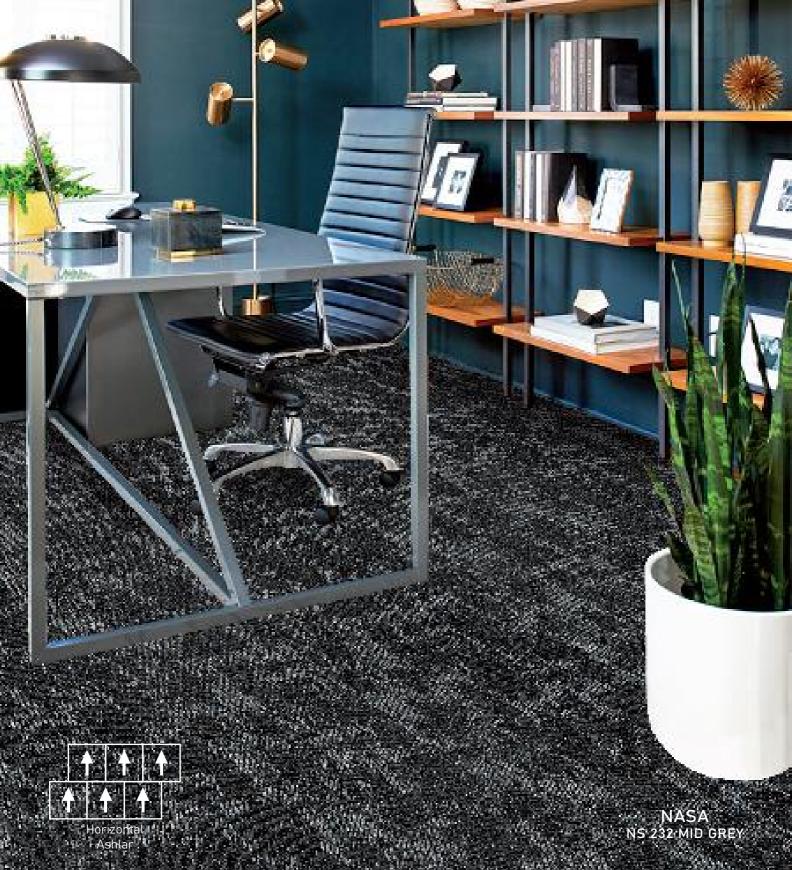

**NASA**®





NS 232













## TILE SPECIFICATION

| FIBRE                 | : | OLEFIN PP              |
|-----------------------|---|------------------------|
| CONSTRUCTION          | : | Multi Level Scroll     |
| MACHINE GAUGE         | : | 1/12"                  |
| PILE HEIGHT           | : | 5 mm                   |
| TOTAL HEIGHT          | : | 8 mm                   |
| PILE WEIGHT           | : | 700 gms/m²             |
| PRIMARY BACKING       | : | Non Woven Lutrador     |
| SECONDARY BACKING     | : | PVC + Fibre Glass      |
| SIZE PER TILE         | : | 50 cm x 50 cm          |
| NO. OF TILES PER BOX  | : | 20 pcs per box (5m2)   |
| INSTALLATION          | : | Surface Tackifier      |
| ANTISTATIC PROPERTIES | : | Permanently Antistatic |

#### PERFORMANCE SPECIFICATIONS

FLAMMABILITY
KS K. 0584