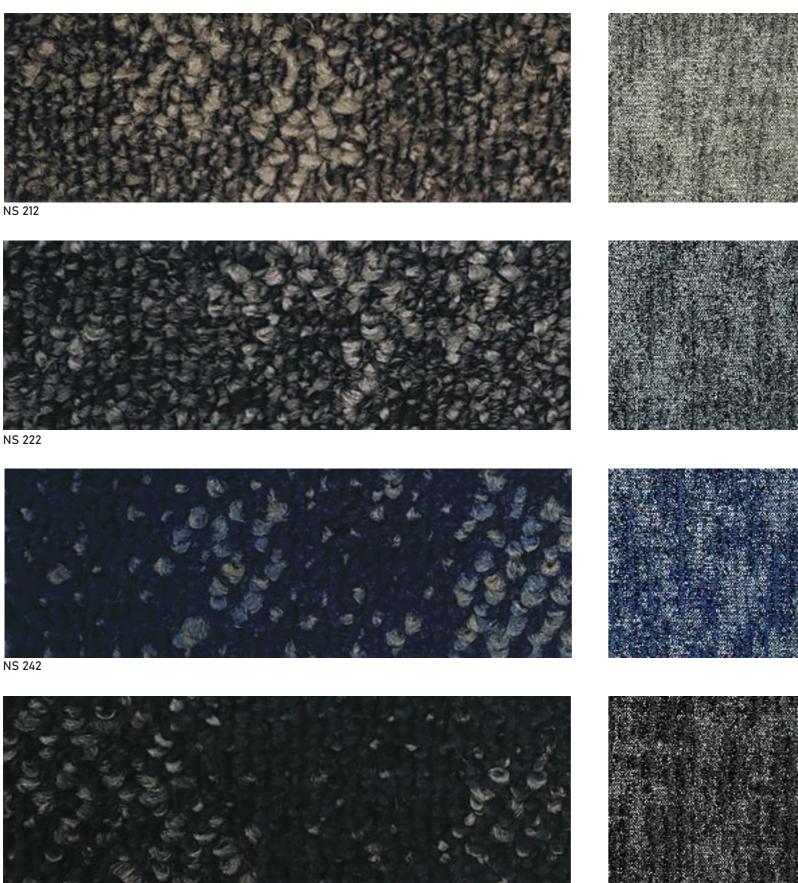

**NASA**®

NS 232

## TILE SPECIFICATION

| FIBRE                 | : | OLEFIN PP              |
|-----------------------|---|------------------------|
| CONSTRUCTION          | : | Multi Level Scroll     |
| MACHINE GAUGE         | : | 1/12"                  |
| PILE HEIGHT           | : | 5 mm                   |
| TOTAL HEIGHT          | : | 8 mm                   |
| PILE WEIGHT           | : | 700 gms/m²             |
| PRIMARY BACKING       | : | Non Woven Lutrador     |
| SECONDARY BACKING     | : | PVC + Fibre Glass      |
| SIZE PER TILE         | : | 50 cm x 50 cm          |
| NO. OF TILES PER BOX  | : | 20 pcs per box (5m2)   |
| INSTALLATION          | : | Surface Tackifier      |
| ANTISTATIC PROPERTIES | : | Permanently Antistatic |