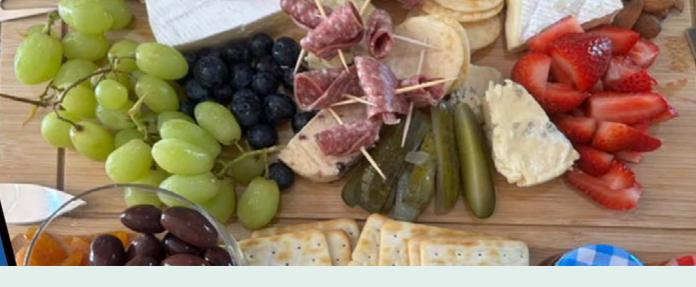

#### CAPE RIESLING

Produced by Theanistranl La Bendence, Tallingh REPUBLIC OF

WINE OF ORIGIN TULBACH

We have wine tastings 6 days a week. Why not pre-order your cheese or charcuterie platter to accompany our amazing wines.