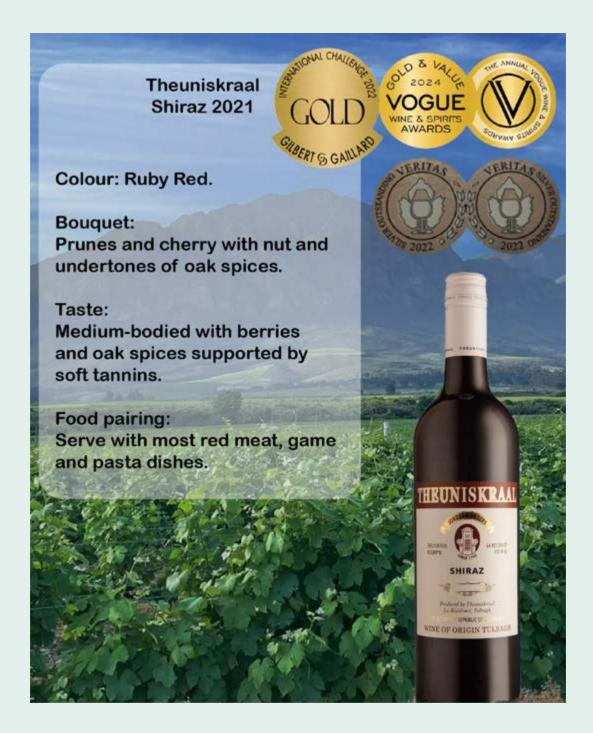

#### THEUNISKRAA

SHAL CHAILE

BEST

GILBERT & GAILLARD

#### CAPE RIESLING

Produced by Theanistranl La Bendence, Tallingh REPUBLIC OF

WINE OF ORIGIN TULBACH

We have wine tastings 6 days a week. Why not pre-order your cheese or charcuterie platter to accompany our amazing wines.

#### **Bouquet:** Aromas of candy floss and strawberries with a floral background.

#### Taste:

Fresh and crisp on the palate with a complexity of fruit flavours and a lingering aftertaste.

### Food pairing: Excellent on its own or served

with salads, fish, poultry, pork and pasta dishes.

Getting your Moscato Rosé delivered to your door in RSA has never been easier. You can place your order online from our South African distribution partner.

**ORDER TODAY** 

Our award-winning Shiraz is the perfect companion to your NYE braai. Delivery to your door in RSA has never been easier. You can place your order online with our South African distribution partner for quick and convenient delivery.