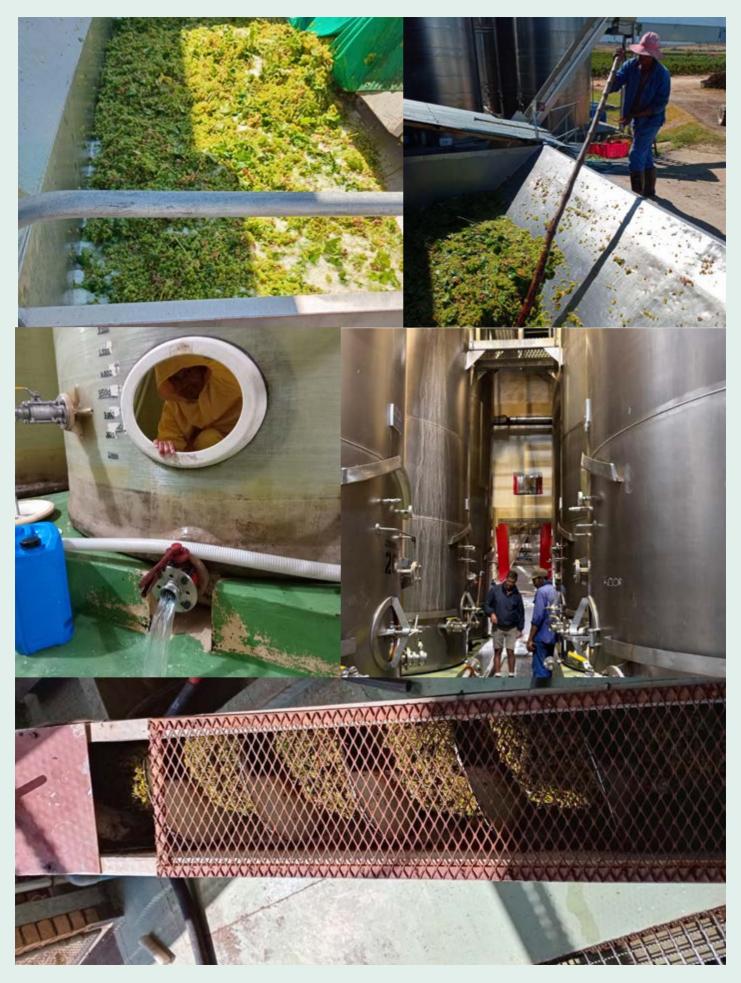

### *February on Theuniskraal* "Mother Nature is a cruel Mistress!!!" Test her at your own peril.

All our activities in the vineyard are governed by Mother Nature's mood. We pay close attention to climatic conditions as this determines the pace at which our grapes ripen. We cannot predict anything and are forced to be patient until all the conditions are perfect. We have a very small window when this happens and when it does, chaos prevails. Lots to do and very little time to make it happen.

Besides the mechanical harvester their is a huge team of people busy in the vineyard during harvest. It can best be described as the perfect symphony of nature, man and machine. All working in harmony to produce our amazing wines.

We cannot wait to see what Mother Nature has in stall for us in March.