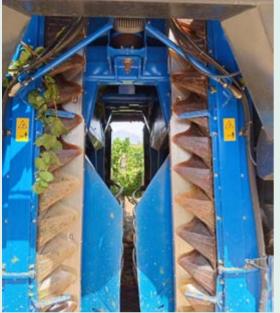

### *February on Theuniskraal* "Mother Nature is a cruel Mistress!!!" Test her at your own peril.

All our activities in the vineyard are governed by Mother Nature's mood. We pay close attention to climatic conditions as this determines the pace at which our grapes ripen. We cannot predict anything and are forced to be patient until all the conditions are perfect. We have a very small window when this happens and when it does, chaos prevails. Lots to do and very little time to make it happen.

Besides the mechanical harvester their is a huge team of people busy in the vineyard during harvest. It can best be described as the perfect symphony of nature, man and machine. All working in harmony to produce our amazing wines.