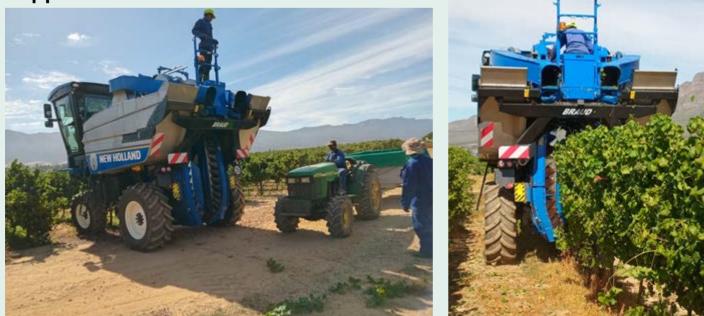

### *February on Theuniskraal* "Mother Nature is a cruel Mistress!!!" Test her at your own peril.

All our activities in the vineyard are governed by Mother Nature's mood. We pay close attention to climatic conditions as this determines the pace at which our grapes ripen. We cannot predict anything and are forced to be patient until all the conditions are perfect. We have a very small window when this happens and when it does, chaos prevails. Lots to do and very little time to make it happen.

Besides the mechanical harvester their is a huge team of people busy in the vineyard during harvest. It can best be described as the perfect symphony of nature, man and machine. All working in harmony to produce our amazing wines.