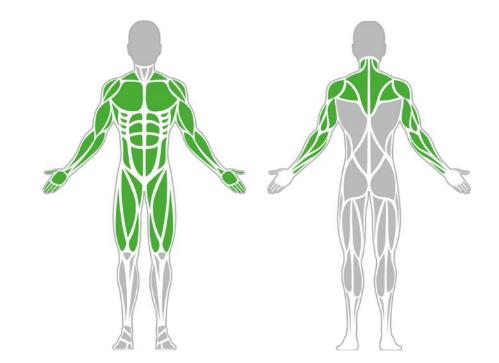

## **Muscle Groups Focus**





#### Street Workout Ladder

The street workout ladder is a special fitness equipment for performing suspension exercise. Hanging is a basic free weight exercise that actually strengthens the entire musculature of the body. Such exercises can be performed on a simple bar, but the ladder gives the user greater freedom of movement, making the workout more enjoyable and colorful.

#### Attributes

| Product code     | 1-1-046              |
|------------------|----------------------|
| Certificate      | EN 16630, ASTM F3101 |
| Age group        | 14 + years           |
| Capacity         | 2 people             |
| Max. weight load | 218.26 lbs           |
| Туре             | Calisthenics         |
| Difficulty level | Hard                 |



#### Installation information

| Number of ins