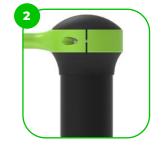

The clamp system allows for easy assembly and extreme stability.

The connecting elements are fastened with vandal-proof stainless steel screws and nuts.

The ends of the bars and posts are sealed with injection-moulded plastic caps.