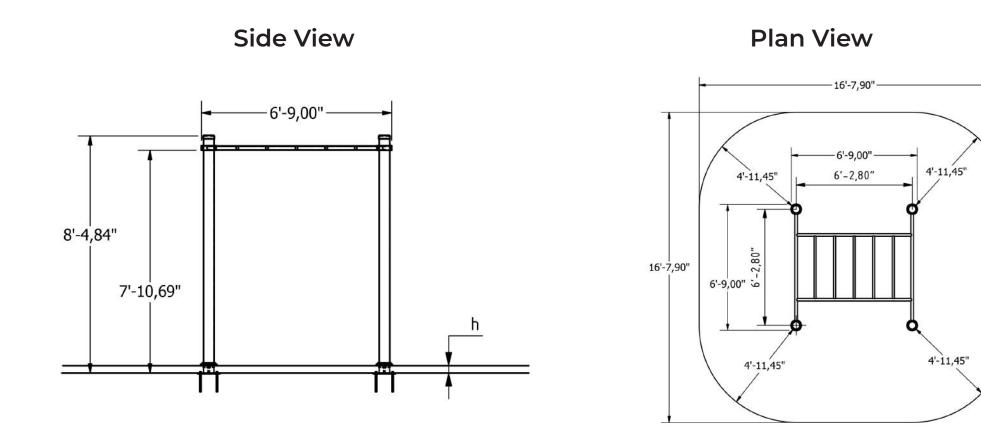

#### Installation information

| Number of installers (concrete)                                              | At least 2 people          |
|------------------------------------------------------------------------------|----------------------------|
| Total installation time (concrete)                                           | 60-120 min.                |
| Number of installers (equipment)                                             | At least 2 people          |
| Total installation time (equipment)                                          | 30-60 min.                 |
| Excavation volume                                                            | 28,25 ft <sup>3</sup>      |
| Concrete volume                                                              | 28,25 ft <sup>3</sup>      |
| Size of the base structure                                                   | 4pc 19.69 x 19.69 x 31.5 " |
| Anchoring options<br>In combined structures, the volume of concrete required | In-ground or surface       |

## **Technical specification**

| • | Safety surfice area Ar                                         | ound 4.9 | 92 1 |
|---|----------------------------------------------------------------|----------|------|
|   | Net weight                                                     |          | 10   |
| • | Material                                                       |          |      |
|   | Critic fall height                                             |          |      |
|   | Color options                                                  |          |      |
|   | For more color options, discuss with your sales representative | -        |      |
| , |                                                                |          |      |