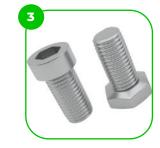

The clamp system allows for easy assembly and extreme stability.

The connecting elements are fastened with vandal-proof stainless steel screws and nuts.

The ends of the bars and posts are sealed with injection-moulded plastic caps.