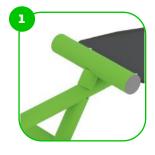

#### Street Workout Ladder

The street workout ladder is a special fitness equipment for performing suspension exercise. Hanging is a basic free weight exercise that actually strengthens the entire musculature of the body. Such exercises can be performed on a simple bar, but the ladder gives the user greater freedom of movement, making the workout more enjoyable and colorful.