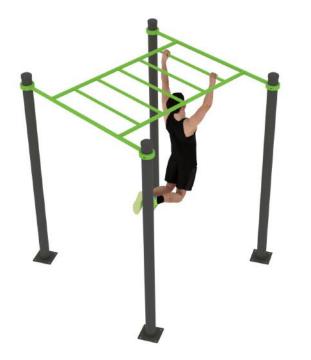

#### Street Workout Ladder

The street workout ladder is a special fitness equipment for performing suspension exercise. Hanging is a basic free weight exercise that actually strengthens the entire musculature of the body. Such exercises can be performed on a simple bar, but the ladder gives the user greater freedom of movement, making the workout more enjoyable and colorful.