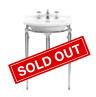

Drift small basin (1 or 3 tap holes) Available in White

Was \$5,075 Now \$2,295

Heyford basin stand For use with Heyford large basin h875 w845 d500mm Available in Chrome

Heyford large basin (1 or 3 tap holes) Available in White

Was \$5,309 Now \$2,595

Heyford close coupled pan & cistern 'P' trap or 'S' Trap h835 w405 d690mm

Pan & cistern Available with Chrome fittings (available with push button only)

Was \$3,295 Now \$1,995

Heyford pan & low level cistern 'P' or 'S' trap h1035 w510 d765mm