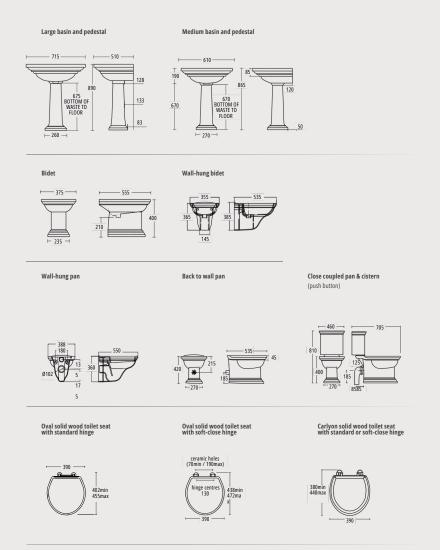

#### CARLYON COLLECTION

Large basin and pedestal (1 or 3 tap holes) h890 w715 d510mm

#### Carlyon Collection

<sup>\*</sup>Technical drawings are subject to change and therefore they are for guideline purpose only.