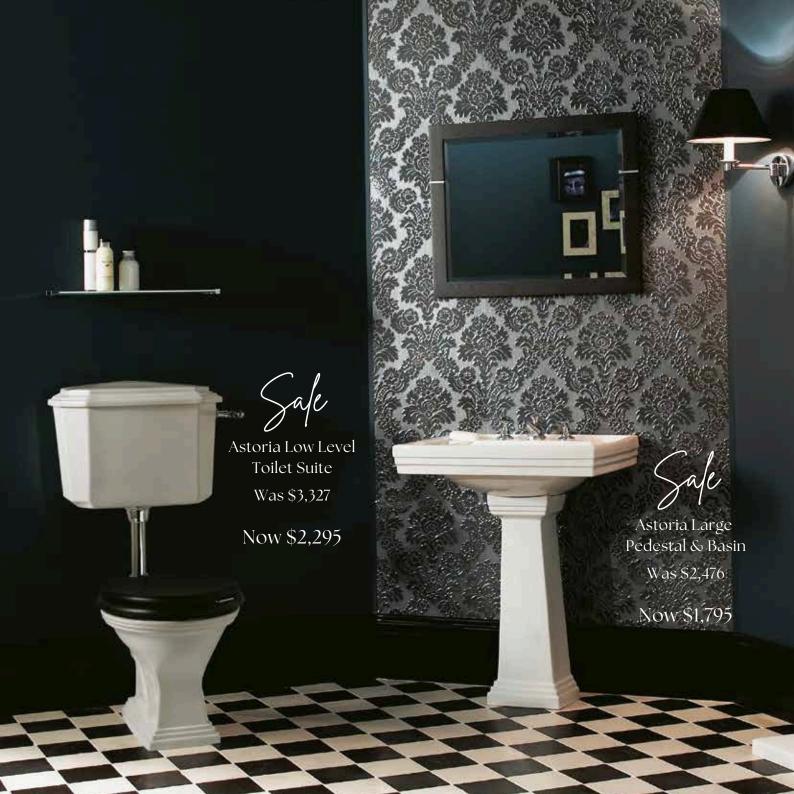

#### ASTORIA/ASTORIA DECO COLLECTION

Large basin and pedestal (Available in 1 or 3 tap holes) h850 w640 d485mm

Was \$2,476 Now \$1,795

Small basin and pedestal (Available in 1 or 3 tap holes) h785 w515 d410mm

Was \$3,327 Now \$2.295