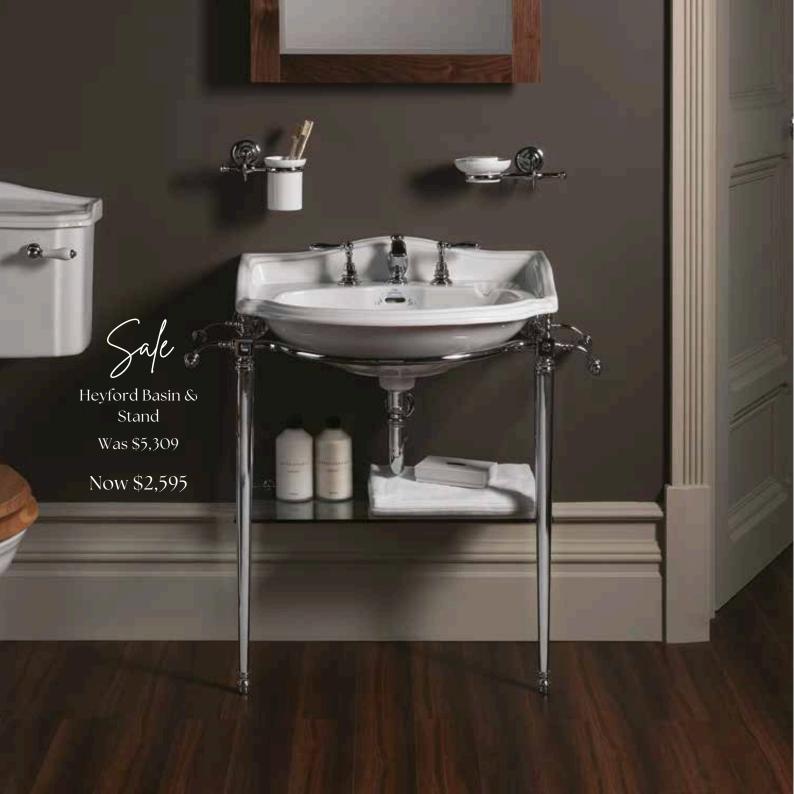

Drift small basin (1 or 3 tap holes) Available in White

Was \$5,075 Now \$2,295

Heyford basin stand For use with Heyford large basin h875 w845 d500mm Available in Chrome

Heyford large basin (1 or 3 tap holes) Available in White

Was \$5,309 Now \$2,595

Heyford close coupled pan & cistern 'P' trap or 'S' Trap h835 w405 d690mm

Pan & cistern Available with Chrome fittings (available with push button only)

Was \$3,295 Now \$1,995

Heyford pan & low level cistern 'P' or 'S' trap h1035 w510 d765mm