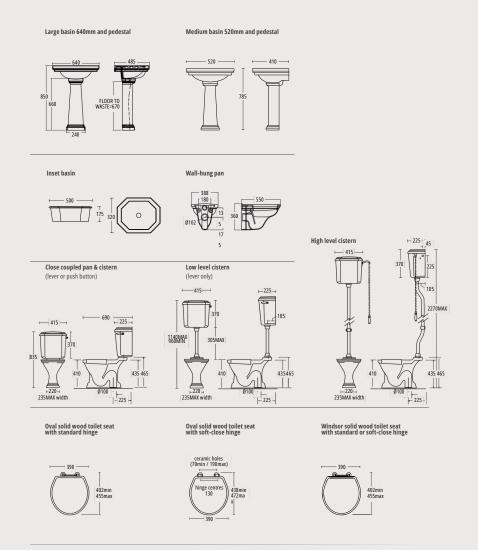

#### ASTORIA/ASTORIA DECO COLLECTION

Large basin and pedestal (Available in 1 or 3 tap holes) h850 w640 d485mm

Was \$2,476 Now \$1,795

Small basin and pedestal (Available in 1 or 3 tap holes) h785 w515 d410mm

Was \$2,284 Now \$1,495

Astoria large basin stand For use with Astoria large basin h880 w740 d490mm Available in Chrome

Astoria large basin (1 or 3 tap holes) Available in White

Was \$5,030 Now \$2,295

Astoria pan & close coupled cistern 'P' or 'S' trap h800 w415 d710mm

Pan & cistern Available with Chrome fittings (available with push button or lever)

Was \$3,196 Now \$1,995

Astoria pan & low level cistern
'P' or 'S' trap
h1163 w412 d672mm

Pan & cistern Supplied with a coupling plate and flush pipe in Chrome

Was \$3,327 Now \$2.295

#### Astoria Collection

<sup>\*</sup>Technical drawings are subject to change and therefore they are for guideline purpose only.