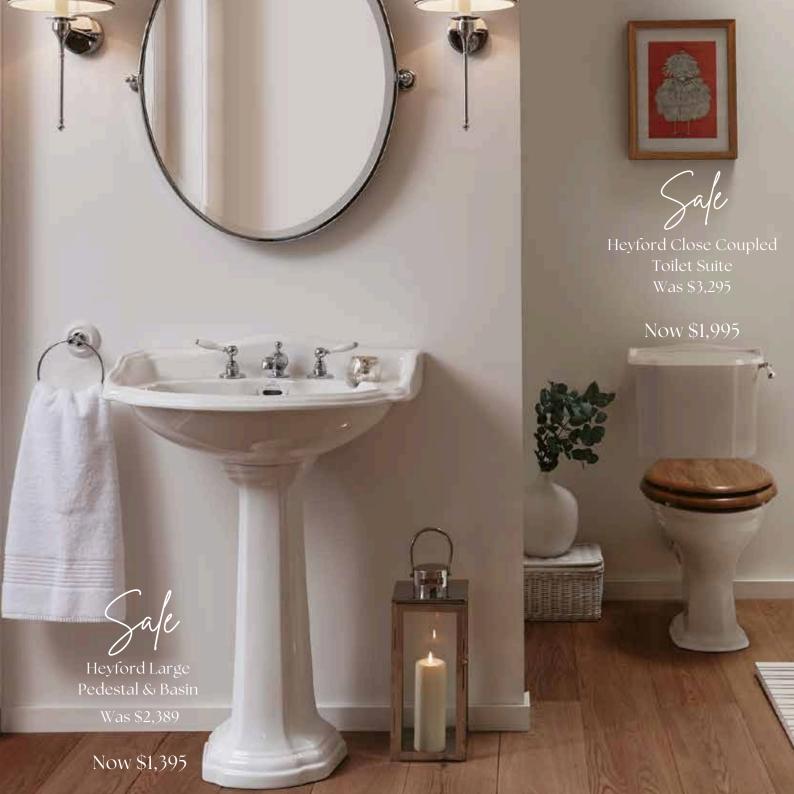

#### HEYFORD/DRIFT COLLECTION

Large basin and pedestal (1 or 3 tap holes) h900 w655 d500mm

Was \$2,389 Now \$1,395

Small basin and pedestal (1 or 3 tap holes) h860 w535 d375mm

Was \$2,295 Now \$1,350

Heyford cloak basin stand For use with Drift small basin h870 w540 d390mm Available in Chrome

Was \$5,309 Now \$2,595

Heyford close coupled pan & cistern 'P' trap or 'S' Trap h835 w405 d690mm

Pan & cistern Available with Chrome fittings (available with push button only)

Was \$3,295 Now \$1,995

Heyford pan & low level cistern 'P' or 'S' trap h1035 w510 d765mm