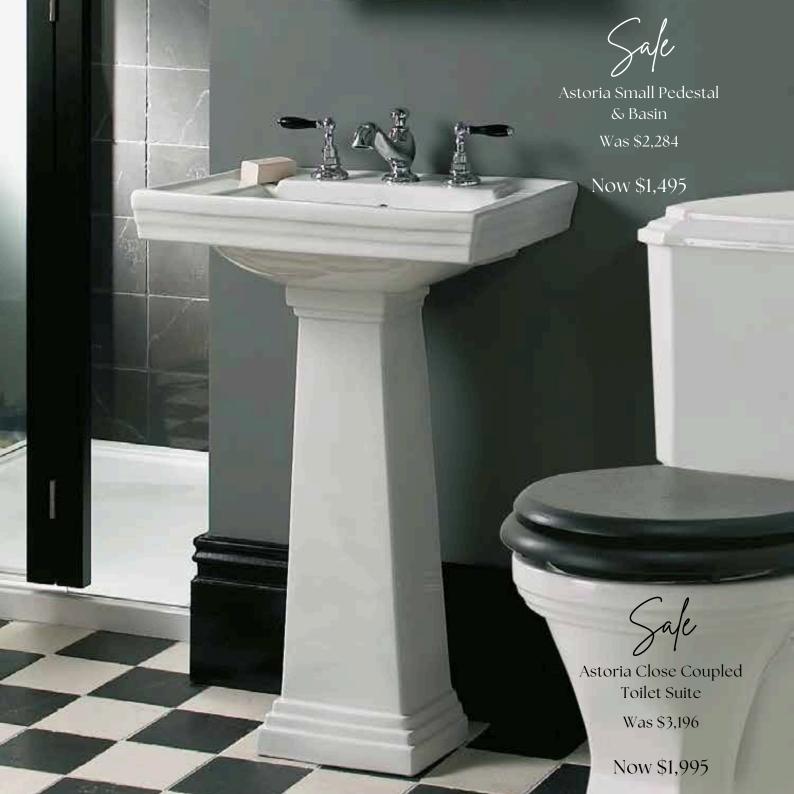

Was \$2,284 Now \$1,495

Astoria large basin stand For use with Astoria large basin h880 w740 d490mm Available in Chrome

Astoria large basin (1 or 3 tap holes) Available in White

Was \$5,030 Now \$2,295

Astoria pan & close coupled cistern 'P' or 'S' trap h800 w415 d710mm

Pan & cistern Available with Chrome fittings (available with push button or lever)

Was \$3,196 Now \$1,995

Astoria pan & low level cistern
'P' or 'S' trap
h1163 w412 d672mm

Pan & cistern Supplied with a coupling plate and flush pipe in Chrome