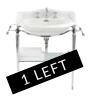

Was \$2,284 Now \$1,495

Astoria large basin stand For use with Astoria large basin h880 w740 d490mm Available in Chrome

Astoria large basin (1 or 3 tap holes) Available in White

Was \$5,030 Now \$2,295

Astoria pan & close coupled cistern 'P' or 'S' trap h800 w415 d710mm