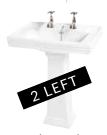

#### ASTORIA/ASTORIA DECO COLLECTION

Large basin and pedestal (Available in 1 or 3 tap holes) h850 w640 d485mm

Was \$2,476 Now \$1,795

Small basin and pedestal (Available in 1 or 3 tap holes) h785 w515 d410mm