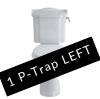

Was \$5,309 Now \$2,595

Heyford close coupled pan & cistern 'P' trap or 'S' Trap h835 w405 d690mm

Pan & cistern Available with Chrome fittings (available with push button only)

Was \$3,295 Now \$1,995

Heyford pan & low level cistern 'P' or 'S' trap h1035 w510 d765mm

Pan & cistern Supplied with coupling plate and flush pipe in Chrome

Was \$3,695 Now \$2,395