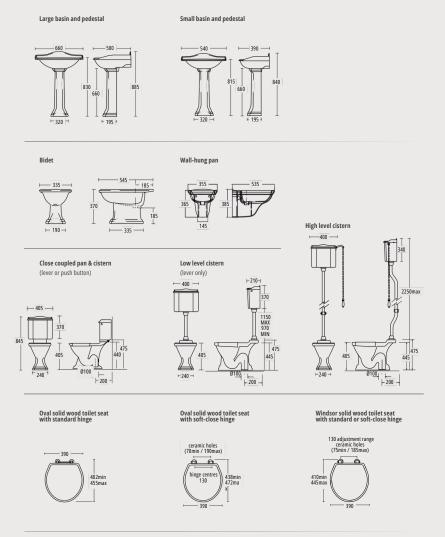

#### HEYFORD/DRIFT COLLECTION

Large basin and pedestal (1 or 3 tap holes) h900 w655 d500mm

Was \$2,389 Now \$1,395

Small basin and pedestal (1 or 3 tap holes) h860 w535 d375mm

Was \$2,295 Now \$1,350

Heyford cloak basin stand For use with Drift small basin h870 w540 d390mm Available in Chrome

Drift small basin (1 or 3 tap holes) Available in White

Was \$5,075 Now \$2,295

Heyford basin stand For use with Heyford large basin h875 w845 d500mm Available in Chrome

Heyford large basin (1 or 3 tap holes) Available in White

Was \$5,309 Now \$2,595

Heyford close coupled pan & cistern 'P' trap or 'S' Trap h835 w405 d690mm

Pan & cistern Available with Chrome fittings (available with push button only)

Was \$3,295 Now \$1,995

Heyford pan & low level cistern 'P' or 'S' trap h1035 w510 d765mm

Pan & cistern Supplied with coupling plate and flush pipe in Chrome

Was \$3,695 Now \$2,395

#### Heyford Collection

 $<sup>^{*}</sup>$ Technical drawings are subject to change and therefore they are for guideline purpose only.