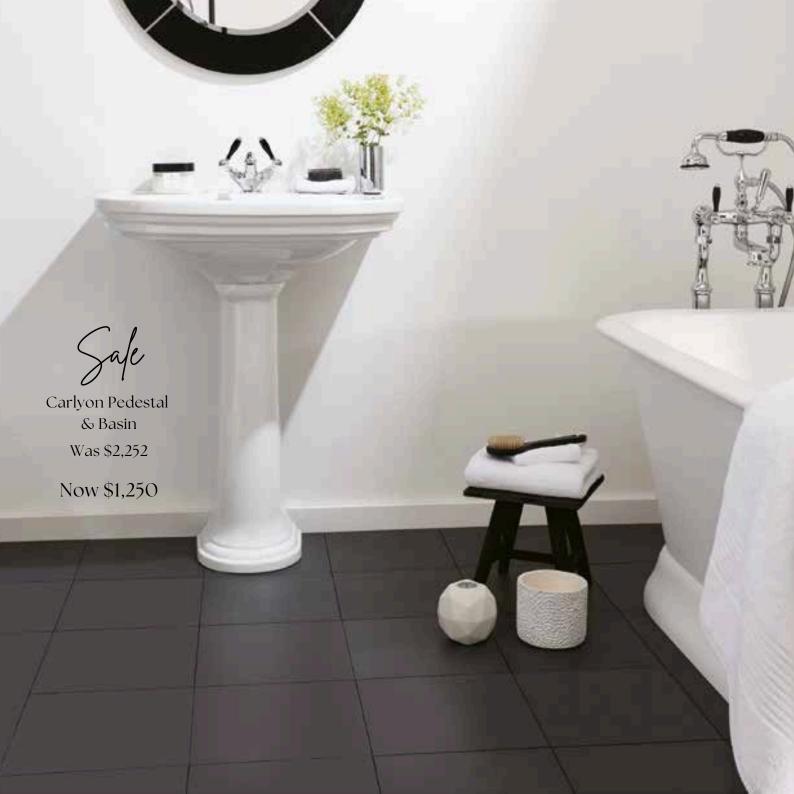

#### CARLYON COLLECTION

Large basin and pedestal (1 or 3 tap holes) h890 w715 d510mm