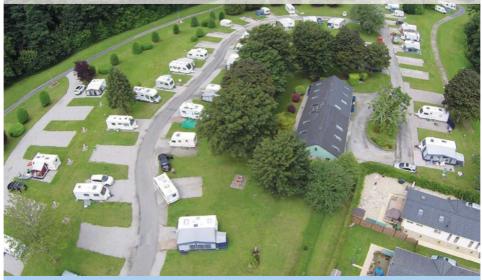

# **Flaxton Meadows**

North Yorkshire - Map ref 94

• TRANQUIL • CLOSE TO YORK • ECO-FRIENDLY

Faxton Meadows eco-campsite is located in North Yorkshire's beautiful countryside, renowned for its wildlife and scenery. Flaxton Meadows provides a peaceful retreat for those wishing to enjoy nature, yet within easy reach of a range of amenities.

Guests at Flaxton Meadows have a range of accommodation to choose from including: handcrafted luxury log cabins; touring and motorhome pitches (hardstanding and grass) with natural screening and electric; and camping pitches with electric hookup. All guests can enjoy use of the state-of-the-art washrooms and toilets, the Champers for Campers Bar, launderette and nature walk. The tranquil setting of Flaxton Meadows means you can enjoy the sounds of nature and witness wildlife all around.