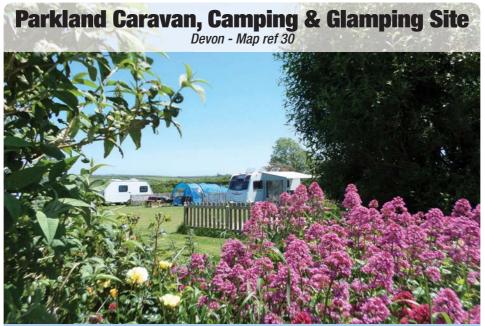

#### **FACILITIES**

🖻 EV 💿 🖳 😋 🃜 🖭 🗶 🗊 🗟 🔍 🌧 💓 🌶 😭 🖉 😓 🖬 🖉 😓 🖬 🖉 👘 🔶 👘 🖉 👘 👘 🛣 Hh 🔂 🗅 🕸 FS

Adults only 📕 Open all year

YEAR • DELUXE PRIVATE FACILITIES OPEN ALL

xclusively for adults in the heart of south Devon, an ideal base for exploring the stunning area including Salcombe, Dartmouth and the South West Coast Path. Open all year, the site is set within three acres of colourful, mature landscaped grounds. A choice of fully serviced pitches are available, with premier and deluxe options offering you your own private washroom. The site has high-quality, modern, heated amenities, including bathrooms and accessible facilities, plus a licensed shop. A variety of glamping and self-catering options are also available. Located within an Area of Outstanding Natural Beauty, Parkland is an excellent base to enjoy all that south Devon and the surrounding area, including Dartmoor, have to offer.

Address Sorley Green Cross, Kingsbridge TQ7 4AF Open All year Contact © 01548 852723 / 07968 222008 = parklandsite.co.uk • enguiries@parkland site.co.uk

#### **FACILITIES**

B EV ⊙ 🗈 🔄 🛒 ? × 🗉 🗟 ● 🏔 🍃 🚽 ↗ & ₩ 🚾 之 🛱 🖸 🕲 ħ � � 🗭 Å Hh 🔂 奋 🕸 FS