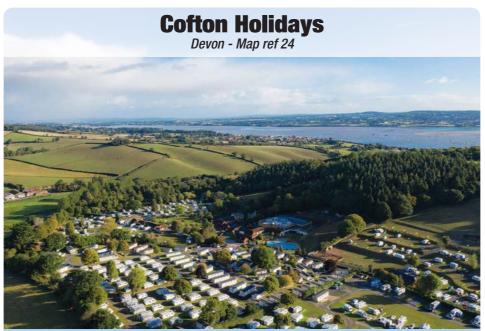

#### **FACILITIES**

🖻 EV ⊙ 🖫 🕸 🛒 🗡 🗊 🗟 🗬 🚔 🌽 🖌 🦉 ৬ 🐘 🚾 嵀 🖷 🕼 🗞 🕆 🖨 📭 👗 Hh 🖶 🗅 📭 FS

**Open all year** 

• OPEN ALL YEAR • IDEAL FOR FAMILIES • INDOOR & OUTDOOR POOLS

A handy distance from junction 30 of the M5, Cofton has a stunning setting in a picturesque valley. Fantastic five-star facilities in clean, tidy surroundings complete with an indoor leisure complex, featuring a swimming pool, sauna, steam room and gym (supplementary charge). Also has children's play areas, bar, restaurants, shop, takeaway and games room.

Five coarse fishing lakes are a haven for wildlife, while a woodland walk to Dawlish Warren's Blue Flag beach offers views across the Exe Estuary. Large pitches, with hardstandings and super pitches. High-quality toilet blocks with family and wheelchair access, plus launderettes.

Address Starcross, Dawlish EX6 8RP **Open** All year **Contact** © 01626 890111 = coftonholidays.co.uk • info@coftonholidays.co.uk