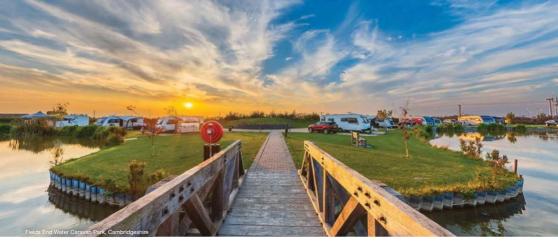

# **Fields End Water Caravan Park**

Cambridgeshire - Map ref 74

• ADULTS ONLY • THREE FISHING LAKES • DOG FRIENDLY

aving been awarded an AA Campsite of the Year award, and surrounded by beautiful Fenland countryside, Fields End Water is the perfect adults-only, incredibly dogfriendly holiday park which is perfect for fishing, touring, and camping, or mini breaks within lodges which include a private hot tub! Fields End Water is a very quiet, very peaceful, family-run park, away from major roads or flight paths. Whether you're pitching up to explore the local area, taking the opportunity to relax and unwind, or making the most of the three carp fishing lakes, Fields End Water is the perfect place to see and do it all. If you don't own your own caravan or motorhome, this isn't a problem - you can rent one of the luxury glamping fishing pods instead.

Address Benwick Road, Doddington, Cambridgeshire PE15 0TY **Open** 1 Mar − 30 Nov, 27 Dec − 3 Jan **Contact** © 01354 740199 = fieldsendwater.co.uk ● info@fieldsendfishing.co.uk

Fields End Water Caravan Park, Cambridgeshire