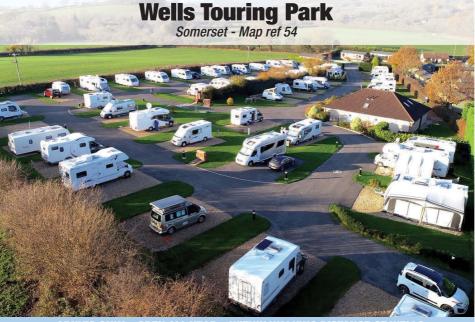

# <section-header><text>

• ADULTS ONLY • OPEN ALL YEAR • TRANQUIL & PEACEFUL

This open all year, multi-award-winning, beautifully landscaped, adults-only campsite is perfect for a peaceful and tranquil getaway. All of the 41 pitches on site are fully serviced, hardstanding, spacious and level, with 16-amp electric hook-up and TV booster system, with privacy and lovely views of the surroundings.

The site offers clean, five-star graded facilities within the Dutch barn. Dog friendly, with short riverside and woodland walks on the grounds, along with many circular walks off site. There is a bus service that runs from outside the park, plus the local country inn is within walkable distance and is also very popular.

#### **FACILITIES**

🖻 EV ⊙ 🖲 😋 🚝 🕈 🗡 🗊 🗟 🔍 🚔 🌽 🖌 🥬 🚾 📚 🗣 🛐 🔞 א 🕆 🚑 🖙 👗 Hh 🔂 ∩ 📭 FS

ADULTS ONLY • OPEN ALL YEAR • WITHIN WALKING DISTANCE OF WELLS

Exclusively for adults, this campsite is within walking distance of the historic city of Wells. Close by is the village of Wookey Hole, with its popular caves and mill. It's also central for visiting Cheddar Gorge, Bath, Weston-super-Mare, and Glastonbury, with the added convenience of a bus stop at the park entrance.

The site has all-weather pitches large enough for units up to 14m long, along with cottages to rent and lodges to buy. Facilities comprise heated toilets and showers, and a launderette. There is a pool/leisure centre within a mile.