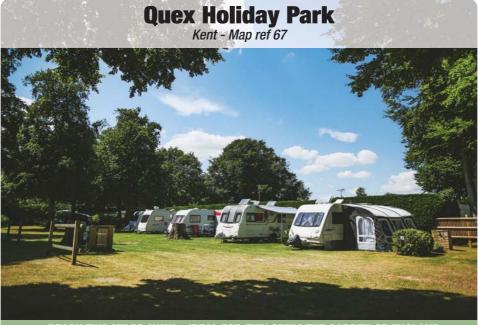

#### FACILITIES

🖻 EV 📀 🖳 🔮 🚆 🕈 🗶 🗊 🔍 🚔 🌧 🚔 🥬 📂 🤌 🕷 🚾 🗢 🗬 🚳 🔈 🕆 🖛 📥 Hh 🗂 🗅 🕫 FS

• BEACH TWO MILES AWAY • IDEAL FOR EXPLORING THE GARDEN OF ENGLAND

Quex is picturesque, level and partly wooded with a peaceful, quiet atmosphere. A small shop and on-site café, as well as a laundry room, are provided for the convenience of visitors.

The lovely sandy beach at Minnis Bay is only two miles away, and the leisure and sporting activities available at Margate, Broadstairs, Ramsgate and Sandwich are all within easy reach.

The park offers washing and shower facilities and there is a children's play area. The fascinating Quex House Museum and Gardens adjoining the park are well worth a visit. The campsite is a handy location to explore all the attractions that Kent has to offer.

Address Park Road, Birchington CT7 0BL **Open** 9 February – 4 December **Contact** © 01843 841273 

keatfarm.co.uk 
quex@keatfarm.co.uk

#### FACILITIES

🖻 EV ⊙ 🗓 @ ஜ 🖭 🗶 🗊 🛛 < ♠ 📖 🖉 😭 🤅 ₩ 🚾 🗢 🛱 🗊 🛞 🔈 🕆 🚑 📭 👗 Hh 🔂 ∩ 🕫 FS

**Open all year** 