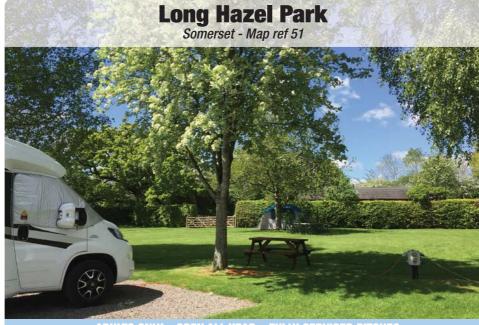

#### FACILITIES

🖻 EV ⊙ 🖪 @ ஜ 🤋 🖄 🗇 @ ♠ 🚔 🌽 🖌 ↗ & ₩ 🚾 之 🛱 🗊 🕲 ╖ ी # 📭 Hh 🔂 白 🕫 FS

• ADULTS ONLY • OPEN ALL YEAR • FULLY SERVICED PITCHES

An adults-only, multi-award-winning, five-star touring park and campsite in a great location to explore Somerset, Dorset and Wiltshire. Long Hazel Park is a three and a half acre touring park with 50 touring and camping pitches that can accommodate RVs of up to 40ft. All pitches are served by 16-amp electric hook-up, with 10 fully serviced pitches. Situated just 100 yards from the village pub and bus stop to local towns. The site is in an ideal location to explore the West Country, surrounded by traditional market towns and just a few miles from fashionable Bruton. Sparkford is world-famous for Haynes Motor Museum which is under a mile away and the site is situated in an area of natural beauty.

#### **FACILITIES**

■ EV ⊙ 🗓 ⊜ ≒ 🕆 🖄 🗖 🔍 ♠ 📖 🌶 🖌 🥬 🚾 ২ 🛱 🔄 🔞 ଲ 🕆 🛱 🖙 👗 Hh 🔂 ∩ 🕫 FS

• FAMILY FRIENDLY • INDOOR HEATED POOL • BAR & CLUBHOUSE

A family-oriented holiday park set within the Mendip Hills and surrounded by stunning walking trails. The coastal towns of Weston-super-Mare and Burnham-on-Sea are only a few minutes' drive away and local transport links are located just outside the park. Various types of accommodation are offered here, including seasonal touring pitches, camping pitches, static caravans to buy or hire, and luxury holiday lodges for sale. Riverside Holiday Village's facilities include an indoor swimming pool, shop and fishing lake. Younger visitors can enjoy the play area, and couples might like to relax with a drink at the fully licensed Kingfisher Club. The club offers a varied food menu, outdoor seating, live entertainment, weekly bingo and quiz nights and a kids club during high season.