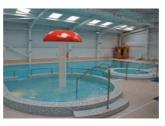

ill Caravan Park**

Fife - Map ref 107



• INDOOR POOL • CLOSE TO ST ANDREWS • FLY FISHING AVAILABLE

peaceful, privately owned campsite set on the outskirts of the award-winning town of St Andrews. Just a 15-minute walk to the town centre.

The caravan park has 33 touring pitches, all on hardstanding with electric hook-up and tents are accepted in a separate area. There are also static caravans to hire or buy.

Facilities include a shop, bar, gym, launderette, games room, play area, indoor swimming pool (not lifeguard attended) and sauna. Public transport is available from outside the site, with services to St Andrews.

Dogs on leads are welcome. Fly fishing is also available at the on-site lake.

#### **FACILITIES**

▣ EV ⊙ 🗓 🔮 🌹 🕈 🗵 🖻 🗨 🎰 🥔 🎢 ⊅ ጴ 辩 🚾 ᆃ 🗣 🗊 🛞 ╖ ी 🚑 📭 👗 Hh 🗗 奋 邱 🕸 FS











Fife - Map ref 108



• YOUR FIRST CHOICE FOR HOLIDAYS IN FIFE • DIRECT BEACH ACCESS

Nestled behind a sweeping sandy beach, multi-award-winning Elie Holiday Park is a true hidden gem. Voted as the Best Visitor Attraction in Fife and awarded Scotland's Best Family Holiday Park runner-up, families are attracted by the unique location, fantastic entertainment, abundance of wildlife and the exciting Robinson Crusoe Adventure Park. Walk the coastal path, go rockpooling, spot seals in the Forth, spy deer, and look out for rare red squirrels! Couples also love Elie Holiday Park. Explore picturesque fishing villages and enjoy a walk around Ruddons Point, rich in wildlife. Relax in Ruddons Bar, sample tasty menus at the Kincraig View Restaurant and enjoy barista coffee and takeaway favouri