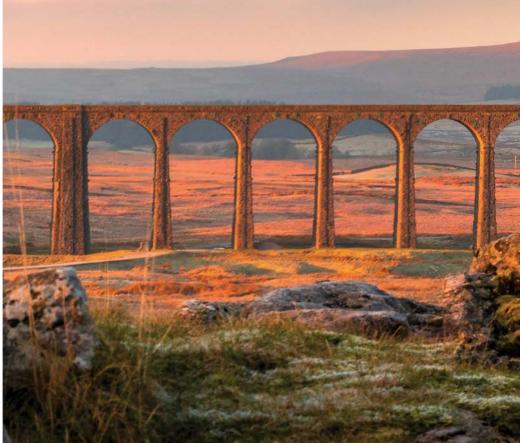

# **Flaxton Meadows**

North Yorkshire - Map ref 94

• TRANQUIL • CLOSE TO YORK • ECO-FRIENDLY

Faxton Meadows eco-campsite is located in North Yorkshire's beautiful countryside, renowned for its wildlife and scenery. Flaxton Meadows provides a peaceful retreat for those wishing to enjoy nature, yet within easy reach of a range of amenities.

Guests at Flaxton Meadows have a range of accommodation to choose from including: handcrafted luxury log cabins; touring and motorhome pitches (hardstanding and grass) with natural screening and electric; and camping pitches with electric hookup. All guests can enjoy use of the state-of-the-art washrooms and toilets, the Champers for Campers Bar, launderette and nature walk. The tranquil setting of Flaxton Meadows means you can enjoy the sounds of nature and witness wildlife all around.