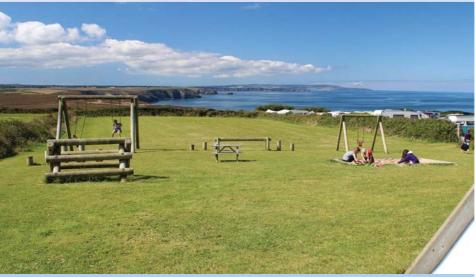

5 Lifesure

## England

| Southwest                         | 6          |
|-----------------------------------|------------|
| Southeast                         | 58         |
| East of England                   | 72         |
| East & West Midlands              | 84         |
| Yorkshire                         | 92         |
| Northwest                         | 98         |
|                                   |            |
| Scotland                          | 104        |
| Wales                             | 112        |
|                                   |            |
| Northern Ireland                  | 128        |
| Northern Ireland<br>Map and index | 128<br>130 |



## Southwest



premier-parks.co.uk

PREMIER





## **Beacon Cottage Farm Holidays**

Cornwall - Map ref 8



• CLOSE TO COAST PATH • PEACEFUL • HERITAGE COAST ON DOORSTEP

eacon Cottage is part of a traditional working Cornish family farm. The site is situated in an Area of Outstanding Natural Beauty with the South West Coast Path passing by, and the iconic remains of Wheal Coates and Chapel Porth beach just a short walk away.

The campsite is peaceful and uncommercialised, divided into six small landscaped paddocks, two of which have spectacular coastal views, while others are surrounded by trees and shrubs offering shelter for those who prefer it. The modern facilities are located in converted farm buildings, and centrally located for all the camping paddocks.

The cathedral city of Truro is just 10 miles away, and the Eden Project, Lost Gardens of Heligan and Tate Gallery in St Ives are all