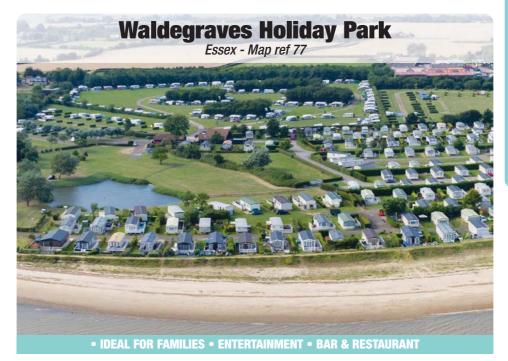

#### FACILITIES

🖻 EV 💿 🖪 🔮 🊆 🖭 🖄 🔍 🗇 🌒 🌽 😭 🕫 😹 🐜 👘 🗢 🖶 🐨 🖉 🗢 👘 👗 Hh 🔂 🗅 📭 FS

Waldegraves is a great mixture of holiday homes and touring areas. A wide selection of self-catering luxury holiday homes are available and there's a choice of electric, non-electric and hardstanding pitches.

The pitches are highly maintained and have all the space you need to enjoy the great outdoors. The facilities include an outdoor heated pool, restaurant, bar and shop.

There are also four fishing lakes, children's play areas, pool tables, a family arcade, entertainment venue, beach access, a dog walking area, crazy golf, footgolf, a driving range and 18-hole pitch 'n' putt course.

Address Mersea Island C05 8SE **Open** 15 February – 14 January **Contact** © 01206 382898 = waldegraves.co.uk • holidays@waldegraves.co.uk

#### FACILITIES

🗈 EV 💿 🖳 🔮 🊝 🝷 迷 🔟 🖻 🗨 🎰 🌽 🎢 卢 志 🕯 🚾 幸 🗣 🛐 🛞 እ 🕆 🖨 📭 👗 Hh 💼 🗅 📭 FS