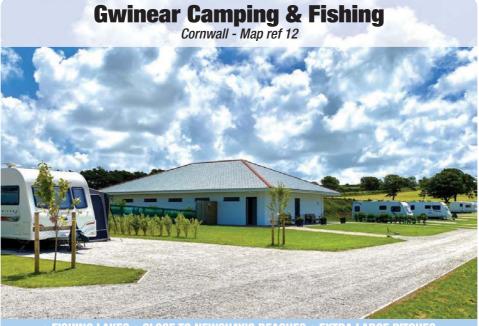

#### **FACILITIES**

FISHING LAKES
 CLOSE TO NEWQUAY'S BEACHES
 EXTRA LARGE PITCHES

Given an award-winning site, offers three simple things to camping and touring guests - a large level pitch, clean and modern toilet and shower facilities, and peace and quiet. The campsite has a tackle shop and offers fishing on two lakes - a specimen lake and a pleasure lake, to both the public and campsite guests.

Additional on-site facilities include free WiFi, extra large hardstanding pitches, a launderette, camping pods, dog exercise area and facilities for the disabled.

Gwinear is located just two miles from Newquay, close to the villages of Cubert and Crantock which have several pubs, tea rooms, cafés and village shops. Close by are Holywell Bay, Polly Joke and Crantock beaches.