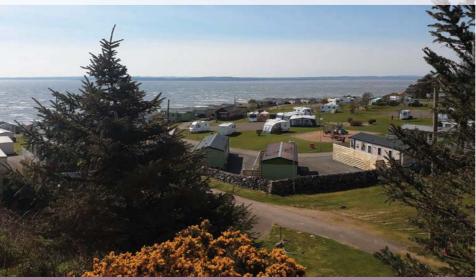

ts excellent shops, cafés, restaurants, distilleries, and famous theatre. With views over Blair Castle and the Highlands, this campsite is a Scottish gem. It is set over nine acres with 160 touring pitches and four-star facilities.

There are five heated toilet blocks with individual cubicles, baby changing and dishwashing. There's also a general store and a launderette, while kids will love the playground and games room. New for 2024, four luxury mega camping pods make the perfect home for families or couples looking to explore Highland Perthshire.

Address Blair Atholl, Pitlochry PH18 5SR **Open** 1 March – 30 November **Contact** © 01796 481263 
arc atholl-estates.co.uk 
bookings@blaircastlecaravanpark.co.uk

#### 





# **Auchenlarie Holiday Park**

Dumfries & Galloway - Map ref 110



• COASTAL SITE • FAMILY FRIENDLY • CLOSE TO GALLOWAY FOREST

There are many ways to enjoy a holiday at Auchenlarie Holiday Park, with caravans, lodges, camping and touring. With its indoor heated pool, sauna, arcade, entertainment, indoor and outdoor play areas, restaurant, takeaway and shop, Auchenlarie is the perfect base for a fun-filled family holiday.

Some pitches overlook the spectacular Solway Coast, others are alongside a burn, with the remaining pitches having views to the distant hills. All pitches have electric, water hook-up and TV points. A range of holiday homes are also available.

Auchenlarie is perfectly situated to explore the area, with Kirkcudbright and Castle Douglas all within a 20-minute drive. The beautiful Galloway Forest Park is also nearby.

#### FACILITIES

▣