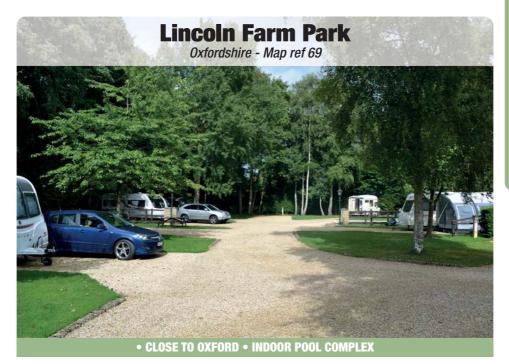

#### FACILITIES

▣ EV ⊙ 🖳 @ ஜ 🤋 🗡 🗉 🛛 🗨 🌧 💓 🥬 🖬 🖈 🎄 🖬 🚾 嵀 🛱 🗊 🛞 ৯ ੴ 🖨 📭 👗 Hh 🛱 奋 📭 FS

Anulti award-winning park boasting a five-pennant Platinum AA Award. There are A77 hardstanding pitches, of which 34 are fully serviced, on the gateway to the Cotswolds. The heated amenities feature private showers and toilets, sinks and private washrooms, as well as a family bathroom. At reception you will find a well-stocked shop, along with the leisure facility featuring two heated indoor pools, one with a spa, steam room, sauna, and a small child's pool. Both of these pools can be hired privately. Lincoln Farm Park is a dog-friendly site with lovely walks around the village. The local pub is within walking distance and serves amazing food. There are bus stops directly outside the site taking you to Abingdon-on-Thames, Witney and Oxford.

Address High Street, Standlake OX29 7RH **Open** 10 February – 5 November **Contact** © 01865 300239 © lincolnfarmpark.co.uk © info@lincolnfarmpark.co.uk

#### FACILITIES

▣ EV ⊙ 🗓 @ ஜ 🖭 🖄 🗉 🗟 🔍 🌧 📁 🤌 🖬 🦯 & 🖬 🚾 嵀 🛱 🗊 🖉 ភ 🕆 🚑 📭 👗 Hh 🔂 奋 📭 FS

This picturesque campsite is just a 10-minute walk from Henley-on-Thames town centre, and yet it sits in a beautiful, secluded spot perfect for enjoying the Oxfordshire countryside. There's a shop offering 'the essentials' such as groceries, camping bits and pieces, and toys. You'll also find a café which opens onto a terrace beside the outdoor pool, a pretty lake area, two children's play sites, and a dog walking area.