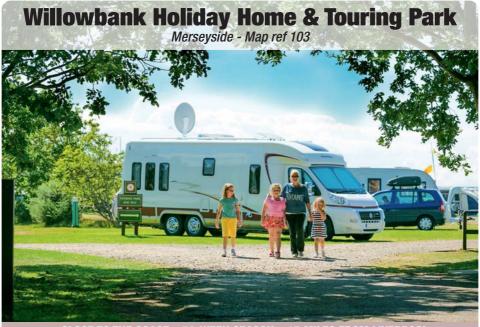

Stanwix Park offers the holiday that has it all! Whether you love the seaside or want to explore the Lakes, Stanwix Park is the place. Self-catering apartments and caravans to hire for three, four and seven-night breaks. Fully serviced pitches for tents, touring caravans and motorhomes. The park offers pet-free and pet-friendly accommodation. It's all on site!

An indoor pool, gym, Jacuzzi, sauna, steam room, foot spas and heated loungers. JJ's bowling alley and amusement arcade. Café, shop, outdoor pool and play park. Tennis, crazy golf and bike hire. The Sunset Inn offers fantastic fun family nights of magic, music and dancing. The Dunes Bar offers adults-only entertainment. Holiday homes for sale.

#### FACILITIES

🛯 EV ⊙ 🖲 @ ஜ ¶ 🗴 🗶 🗊 🖉 🗬 🎰 🌽 😭 🕫 🐇 🖤 🗢 🖶 🗊 🛞 ъ 🕆 🛱 📭 👗 Hh 🖿 ∩ 🕫 FS







CLOSE TO THE COAST
 50-WEEK SEASON
 15 MILES FROM LIVERPOOL

**C**overing almost 30 acres, Willowbank is entirely fenced and dense woodland separates it from the coastal road. The park runs a 50-week season for holiday homes, caravans and motorhomes in relaxing surroundings. There are 79 mixed pitches with electric. Facilities include heated showers and toilets, accessible facilities, a launderette, dishwashing, play area and dog exercise area. Early booking is essential for busy periods and during the August Flower Show and September Air Show.

The park is within walking distance of a nature reserve, the Sefton coastline and transport links. The site is rated five stars with VisitEngland, four AA pennants, and holds a David Bellamy Gold and a Loo of the Year Award.

### FACILITIES

▣ EV