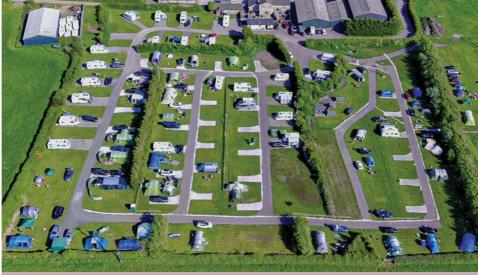

so a short drive from both the Lake District and the north Pennines, meaning that there are lots of walks and cycle routes nearby.

Other activities include fishing and horse riding, and there are countless villages, castles and natural attractions within easy reach. All the facilities of Kirkby Stephen, including its shops, pubs and places to eat, are just a short walk away.

The site has grass and hardstanding pitches, a playground, washing-up area, a launderette and washrooms. There's also the newly opened Engine Shed bar.

Address Station Road, Kirkby Stephen, Cumbria CA17 4SZ **Open** 1 March – 15 November **Contact** © 01768 371717 
— pennineviewpark.co.uk 
• hello@pennine viewpark.co.uk

#### **FACILITIES**





# **Upen all yea**

# Shepherds Views Holidays

Cumbria - Map ref 101



• IDEAL FOR WALKING & CYCLING • CAMPING PODS • BEACH NEARBY

Peing close to Wastwater, the area surrounding Shepherds Views is noted for its beauty. It's also great for cycling and walking, with lots of great trails nearby. Less than 10 minutes' walk brings you to a sandy beach, perfect for the family.

The site offers hardstandings with electric and fully serviced pitches (both of which are open all year), together with a modern shower block. Grass camping pitches, with or without electric, and two camping pods, complete with heating and fire pits, are available between March and October. Local shops are just over a mile away at Seascale, while Ravenglass and Muncaster Castle are nearby. There's a pub within walking distance and a golf course one mile away.

### **FACILITIES**

▣ EV ⊙ 凰