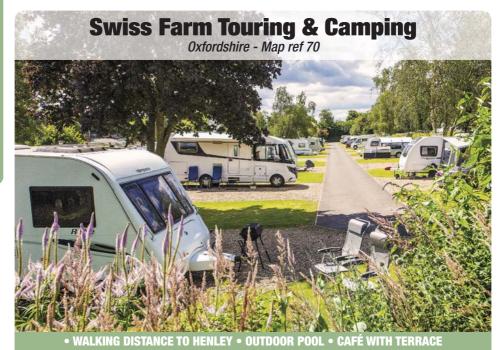

#### FACILITIES

▣ EV ⊙ 🗓 @ ஜ 🖭 🖄 🗉 🗟 🔍 🌧 📁 🤌 🖬 🦯 & 🖬 🚾 嵀 🛱 🗊 🖉 ភ 🕆 🚑 📭 👗 Hh 🔂 奋 📭 FS

This picturesque campsite is just a 10-minute walk from Henley-on-Thames town centre, and yet it sits in a beautiful, secluded spot perfect for enjoying the Oxfordshire countryside. There's a shop offering 'the essentials' such as groceries, camping bits and pieces, and toys. You'll also find a café which opens onto a terrace beside the outdoor pool, a pretty lake area, two children's play sites, and a dog walking area.

It's all about location as this is the ideal Thames Valley spot from which to explore, whether that's the stunning Chilterns or historic towns, including Windsor, where you'll also find LEGOLAND. Even a day trip to London is easy, with several stations nearby.

Address Marlow Road, Henley-on-Thames RG9 2HY **Open** 10 February – 2 December **Contact** © 01491 573419  $\bigcirc$  swissfarmhenley.co.uk  $\bigcirc$  info@swissfarmhenley.co.uk