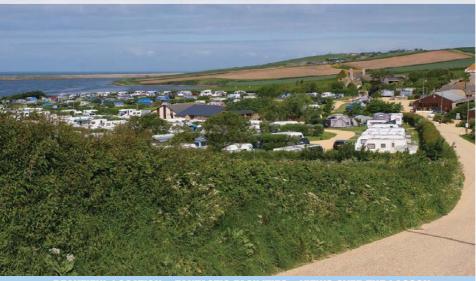

private bathrooms, accessible wet rooms, baby changing facilities, a warm-water dog wash and laundry room. The on-site shop is open daily plus there is a bar and restaurant, The Red Barn, which is open April to November. The X53 bus stops just under half a mile away and services Weymouth town centre and other destinations along the Jurassic Coast, or access the South West Coast Path direct from the site for walks along the shore of the Fleet lagoon.

Address Knights in the Bottom, Chickerell, Weymouth DT3 4EA **Open** All year **Contact** © 01305 782575 ext{ bagwellfarm.co.uk ext{ enquiries@bagwellfarm.co.uk ext{ enquiries@b

#### **FACILITIES**

▣ EV ⊙ 🖲 @ ஜ 9 🗶 🗉 ፬ 🔍 🚔 🌽 🖌 🥬 🚧 🕹 🖬 🖉 è 🛱 🚾 ⇒ 🛱 🗊 🚳 እ 🕆 📪 👗 Hh 🕁 ∩ 📭 FS











#### **East Fleet Farm Touring Park**

Dorset - Map ref 38



• BEAUTIFUL LOCATION • FANTASTIC FACILITIES • VIEWS OVER THE LAGOON

ast Fleet Farm Touring Park by Away Resorts is an AA five platinum pennant awarded park situated on the shores of the Fleet, a sheltered lagoon renowned for its wildlife. Running along the shoreline at the edge of the campsite is the South West Coast Path. There is a large range of pitches, 380 on site in total. Most pitches are six metres wide and eight metres deep. Fully serviced pitches, electric hook-up pitches, grass and hardstanding, and basic camping pitches are all available. There are three modern toilet and shower facilities on site, plus a bar, restaurant and seasonal entertainment during peak times of the year. The campsite is close to Weymouth, famous for its golden sands, and shops, restaurants and bars.