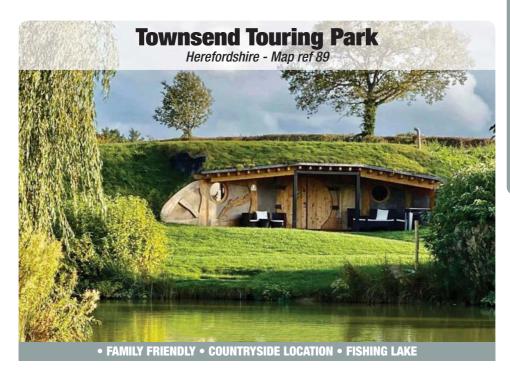

### FACILITIES

▣ EV ⊙ 🖲 @ ஜ 🖭 🗶 🗇 @ ♠ 🃾 🌽 🖌 ↗ & ₩ 🚾 之 🗣 🗊 ® ╖ ी 🚑 Hh 🔂 û 🕸 FS

A relaxed holiday awaits you on this award-winning, five-star touring and camping park located on the edge of Pembridge, one of Herefordshire's most beautiful 'black and white' villages.

The pitches are spacious and fully serviced. Glamping and hobbit-style pods are also available. There's an immaculate facilities block with a large accessible washroom and family bathroom, while for the little ones there is an amenity area, play area and a cycle track through the woods. There is also a dog walking area on site and a fishing lake. Three pubs and restaurants are a short walk away, along with the River Arrow with a wildlife and picnic area.

### FACILITIES

▣ EV ⊙ 🗓 🔮 📜 T × T 🖻 🗨 🚔 🖕 😭 🦯 & 🖬 🚾 🗢 🗟 🚳 א 🕆 🛱 📭 👗 Hh 🔂 奋 🕸 FS

**Beaconsfield Holiday Park** 

Shropshire - Map ref 90

• OPEN ALL YEAR • ADULTS ONLY • RESTAURANT & INDOOR POOL

Set in the heart of picturesque Shropshire, this holiday park caters for over 18s only, making it the ideal destination for a tranquil getaway no matter what time of year. Only two miles from historic Shrewsbury, this holiday park has a choice of spacious grass or fully serviced hardstanding pitches, set in landscaped grounds.