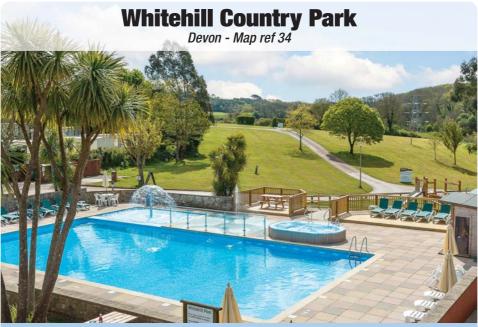

#### FACILITIES

▣ EV ⊙ 🖲 @ ஜ ¶ 🗡 🗇 @ ♠ 渝 📾 🌶 🖌 ↗ ఓ \$ 🚾 之 🛱 🗊 ® ҕ � # ጬ ዘh 🗗 습 🕸 FS

**IDEAL FOR FAMILIES • OUTDOOR POOL • COUNTRYSIDE LOCATION** 

estled in the rolling south Devon hills, just outside the idyllic waterside village of Stoke Gabriel, Whitehill Country Park is the perfect spot for a relaxing break in the great outdoors. The family-run park boasts a great range of on-site facilities including a beautiful new indoor swimming pool, fitness suite, heated outdoor pool with splash pad and spa, soft play, playgrounds and private woodland, plus a bar, restaurant, takeaway and shop. During the summer months you can also enjoy a programme of live music, entertainment and activities. Located just a short drive from the English Riviera, the park is close to the bustling seaside towns of Paignton, Brixham and Torguay, picturesque beaches and award-winning attractions.

Address Stoke Road, Paignton TQ4 7PF Open 10 February - 13 December **Contact** © 01803 782338 = whitehill-park.co.uk • info@whitehill-park.co.uk