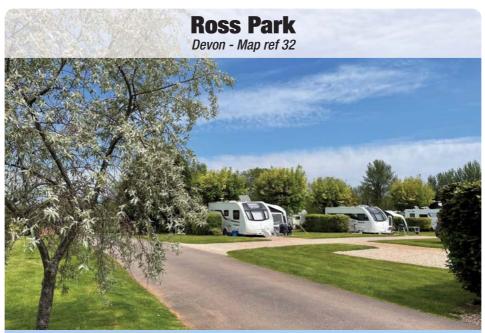

The caravan park offers level pitches with electric hook-up and Premier pitches with individual electric, water and grey waste facilities. Other amenities on site include toilets and showers, a launderette, shop, games room and outdoor play area. There is a seasonal bar, restaurant and takeaway on site, along with an outdoor heated pool (open end of May to mid-September). The local bus service is just a 15-minute walk giving easy access into Plymouth. Here you can enjoy boating, the architecture, and the many amenities of this busy port city.

Address Leigham Manor Drive, Plymouth PL6 8LL Open All year Contact © 01752 344122 = riversidecaravanpark.com • info@riversidetouringparkplymouth.co.uk

#### **FACILITIES**

🖪 EV ⊙ 🖫 🕸 🛒 🕈 🗊 🗖 🗨 🃾 🗱 🍃 🖌 🤌 🚾 嵀 🗑 🚾 嵀 🗑 🕼 🔈 🕆 🛱 🖙 👗 III 🗇 🗅 🔎 FS









• PEACEFUL AND SECLUDED • LANDSCAPED PITCHES • CLOSE TO DARTMOOR

A transformer to the park each pitch is individually landscaped, and you'll find magnificent floral displays throughout. The park's location, nestled in the Devon countryside, is the perfect base for exploring both Dartmoor and the English Riviera. Proud to be dog friendly, the park has a leisure field area and a hot water dog shower and dryer. The amenities block is centrally heated with free hot water and includes baby changing and facilities for the disabled. There is an additional toilet block, a dishwashing room and launderette. A large undercover area offers table tennis, Connect Four, a soft play area and skittle alley. There is also an adult-only snooker room. Gas is available from reception and there are two shops