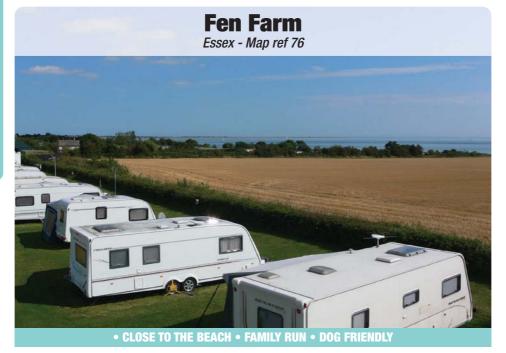

#### FACILITIES

lifesure.co.uk

Premier Parks sponsored by

The special things about Fen Farm are the beautiful fields filled with wildlife, a sandy beach, award-winning toilets and peace and quiet. There's no clubhouse, so if you are looking to get away from it all then you have found the right place.

There's plenty of room for tourers, tents or motorhomes of any size. There are electric hook-ups and WiFi.

Fen Farm is ideal for people looking for a quiet family retreat. There are two play areas, a field for ball games, plus a woodland area. Not to mention the dog friendly beach, the sea and the Country Park next door! There is a dog friendly pub a few minutes' walk away and larger shops, takeaways and seafood restaurants only a short drive.

#### FACILITIES

🖻 EV 💿 🖪 🔮 🊆 🖭 🖄 🔍 🗇 🌒 🌽 😭 🕫 😹 🐜 👘 🗢 🖶 🐨 🖉 🗢 👘 👗 Hh 🔂 🗅 📭 FS

Waldegraves is a great mixture of holiday homes and touring areas. A wide selection of self-catering luxury holiday homes are available and there's a choice of electric, non-electric and hardstanding pitches.