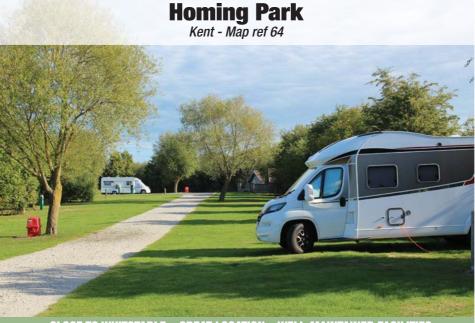

Homing Park is just over a couple of miles from famous Whitstable, and about 15 minutes on foot from the beach and Saxon Shore-way at Seasalter. The campsite has been in existence since the 1950s, with the Kent family (Keat Farm Caravans) taking the reins in 2022. Keeping a family feel to the organisation is part of the company's ethos.

Address Church Lane, Seasalter, Whitstable, Kent CT5 4BU **Open** 1 April – 29 October **Contact** © 01227 771777 

homingpark.co.uk 
homingpark.co.uk