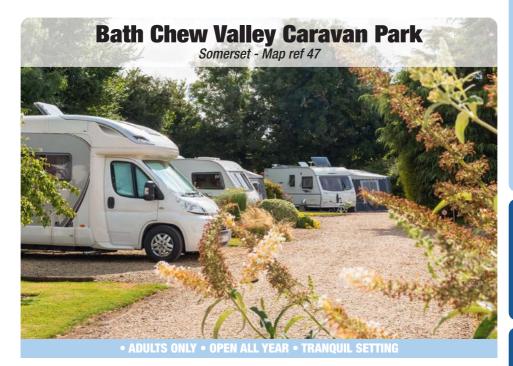

#### FACILITIES

Good things come in small packages and for proof look no further than Bath Chew Valley, an adults-only site. While it may have around just 40 pitches, each is set in its own little private area, giving the site a personal and intimate feel.

The lack of children and the tranquil setting mean that it's a real winner for those seeking to escape the hustle and bustle of everyday life.

It's within 800 yards of a championship fishing lake and close to Bath, Bristol and Weston-super-Mare, plus the scenic Mendip Hills. With a pub and local shop within a short walk, it's a winner.

Address Ham Lane, Bishop Sutton BS39 5TY **Open** All year **Contact** © 01275 332127 = bathchewvalley.co.uk • enquiries@bathchewvalley.co.uk

#### **FACILITIES**

□ EV ⊙ L @ ≒ T × I 回 ヘ ☆ Ⅲ ⇒ ★ ♪ ☆ ₩ 唑 辛 🗟 18 ╖ � 弁 ロp Hh 🗗 ⌒ 邺 FS