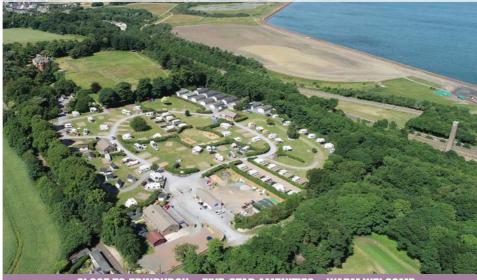

es, camping and touring. With its indoor heated pool, sauna, arcade, entertainment, indoor and outdoor play areas, restaurant, takeaway and shop, Auchenlarie is the perfect base for a fun-filled family holiday.

Some pitches overlook the spectacular Solway Coast, others are alongside a burn, with the remaining pitches having views to the distant hills. All pitches have electric, water hook-up and TV points. A range of holiday homes are also available.

Auchenlarie is perfectly situated to explore the area, with Kirkcudbright and Castle Douglas all within a 20-minute drive. The beautiful Galloway Forest Park is also nearby.

#### FACILITIES

▣ EV ⊙ 🖲 @ ஜ ? 米 🗉 @ � 📾 🥔 🖌 ↗ ఓ ₩ 🚾 幸 🛱 🗵 <sup>®</sup> ╖ ᠿ 🖨 ጬ ዘh 🗗 奋 🕸 FS





# **Drummohr Camping and Glamping Site**

East Lothian - Map ref 111



• CLOSE TO EDINBURGH • FIVE-STAR AMENITIES • WARM WELCOME

**C**ombine a visit to Edinburgh with glorious East Lothian, with sandy beaches, rugged coastline and top-class golf courses. Drummohr has superb public transport links to Edinburgh by bus or train. Musselburgh is just two miles away with a wide range of amenities. Prestonpans, a short walk away, has a choice of shops and places to eat.

Beautifully landscaped, in the grounds of a former monastery, there are a choice of grass and hardstanding tent and touring pitches, all with electric, some serviced. The site is dog friendly and there is a dog walk on site, as well as coastal and woodland walks close by. Facilities include refurbished amenity blocks with underfloor heating, family/accessible bathrooms, an indoor campers' kitchen