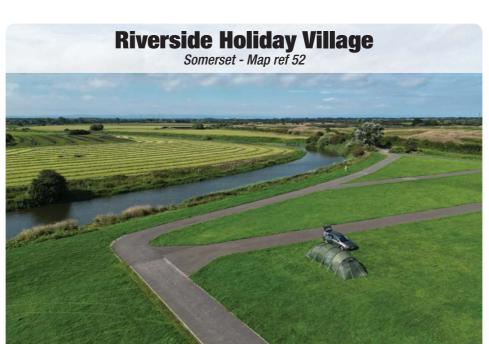

#### **FACILITIES**

■ EV ⊙ 🗓 ⊜ ≒ 🕆 🖄 🗖 🔍 ♠ 📖 🌶 🖌 🥬 🚾 ২ 🛱 🔄 🔞 ଲ 🕆 🛱 🖙 👗 Hh 🔂 ∩ 🕫 FS

• FAMILY FRIENDLY • INDOOR HEATED POOL • BAR & CLUBHOUSE

A family-oriented holiday park set within the Mendip Hills and surrounded by stunning walking trails. The coastal towns of Weston-super-Mare and Burnham-on-Sea are only a few minutes' drive away and local transport links are located just outside the park. Various types of accommodation are offered here, including seasonal touring pitches, camping pitches, static caravans to buy or hire, and luxury holiday lodges for sale. Riverside Holiday Village's facilities include an indoor swimming pool, shop and fishing lake. Younger visitors can enjoy the play area, and couples might like to relax with a drink at the fully licensed Kingfisher Club. The club offers a varied food menu, outdoor seating, live entertainment, weekly bingo and quiz nights and a kids club during high season.

Address Bridgwater Road, Bleadon BS24 0AN **Open** 12 February – 8 January **Contact** © 01934 812342 westcountryparks.co.uk/riverside-holiday-village • riversideholidayvillage@westcountryparks.co.uk