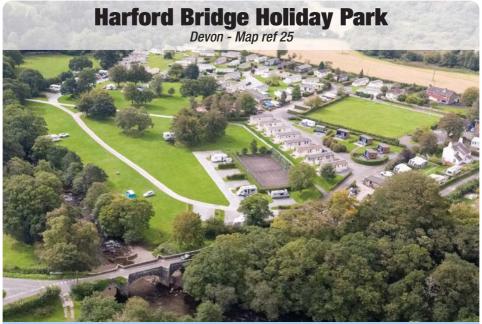

#### **FACILITIES**

▣ EV ⊙ 🖲 @ ஜ ፻ 米 🗉 ፬ � 渝 ﷺ 🍃 😭 ↗ ᇲ ௰ 🚾 之 🛱 🛐 💿 ৯ Պ 🖨 ጬ ዘh 🗗 ் 🕸 FS

STUNNING LOCATION • WITHIN DARTMOOR NATIONAL PARK • PEACEFUL

Set within the beauty of Dartmoor National Park and beside the River Tavy, this rural site offers relaxation and outdoor activities aplenty. There are 100 pitches (with or without electric) on grass or hardstanding, with 30 pitches by the riverside. There are also 25 fully serviced hardstanding pitches. Facilities on site include a shop, launderette, wet rooms, tennis court, play area, games, TV & information room, free WiFi and mobile app. Harford Bridge is a pet-friendly site with a dog walking field across the road and a dog shower on park. The site is ideal for walkers and cyclists and next to a National Cycle Route. Visit Devon Silver, Bronze and Gold awards (2019, 2020 and 2021) and a conservation award-winning holiday park.