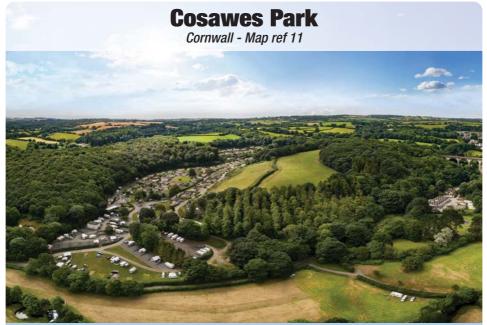

• OPEN ALL YEAR • FULLY SERVICED PITCHES • SECLUDED & QUIET

Secluded and quiet, historic Cosawes Park nestles in a beautiful and easily accessed 100-acre valley between Truro and Falmouth. Undeniably a very pretty location, Cosawes is open all year round and benefits from superb, award-winning facilities and environs which regularly achieve 10/10 customer exit poll ratings.

This park is centrally positioned between Truro and Falmouth, making it a great base to explore the county.

Local supermarkets, eateries, public transport routes, cycle paths and walks make Cosawes the perfect location for a relaxing break.

Address Perran-ar-Worthal, Truro TR3 7QS **Open** All year **Contact** © 01872 863724 = cosawes.co.uk • info@cosawes.com