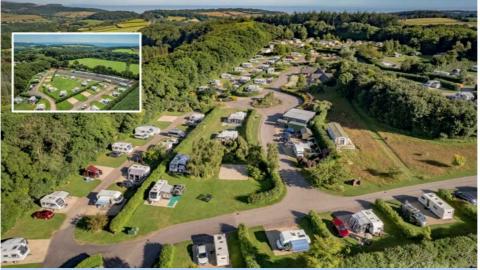

#### **Concierge Camping**

West Sussex - Map ref 71

• FULLY SERVICED PITCHES • AWARD-WINNING • LUXURY FACILITIES

tunning 37 pitch award-winning park holds an AA Platinum five-star rating with a quality score of 98%. Close to Chichester, the Goodwood Estate and quality beaches, plus the South Downs National Park.

Pitches are all fully serviced on hardstandings suitable for all types of vehicle, with hedging for privacy and seclusion. Check out the Gladiator and Emperor pitches, some with en-suite facilities, or the 4-6 berth safari lodges with underfloor heating, power shower and Aga oven. The luxurious, hotel-quality washrooms include toilets and showers with complimentary toiletries. Bar serving drinks, shop, laundry room and dog wash facility, plus amazing Asian and Japanese street food available four nights a week.

Address Ratham Lane, West Ashling, Chichester, West Sussex PO18 8DL Open All year **Contact** © 01243 573118 = conciergecamping.co.uk © contact@conciergecamping.co.uk