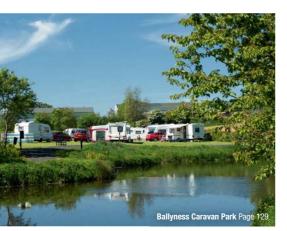

**EV** Electric vehicle charging point
- Electric hook-ups available
- 1 Showers
- Bottled gas available
- 🖫 🛛 Bar
- 🔀 Restaurant/ hot food
- T Takeaway
- Washing machine facilities
- Indoor games room
- Indoor swimming pool
- Uutdoor swimming pool
- Fishing
- Dogs accepted
- Entertainment provided
- & Wheelchair-friendly facilities

- Motorhome waste empty point
- WC Toilet facilities available
- ➡ Train station nearby
- Bus service nearby
- Storage facilities available
- (18) Adult-only site
- MiFi available
- Online booking
- Accepts motorhomes
- Accepts caravans
- Accepts tents
- Hh Holiday homes
- Has lodges
- Has camping pods
- Has seasonal pitches
- FS Has fully serviced pitches





Drummohr Camping and Glamping Site Page 111



#### COVER Concierge Camping, West Sussex

















## Sponsored by 5 Lifesure

## England

| Southwest                         | 6          |
|-----------------------------------|------------|
| Southeast                         | 58         |
| East of England                   | 72         |
| East & West Midlands              | 84         |
| Yorkshire                         | 92         |
| Northwest                         | 98         |
|                                   |            |
| Scotland                          | 104        |
| Wales                             | 112        |
|                                   |            |
| Northern Ireland                  | 128        |
| Northern Ireland<br>Map and index | 128<br>130 |



## Southwest



premier-parks.co.uk

PREMIER





## **Beacon Cottage Farm Holidays**

C