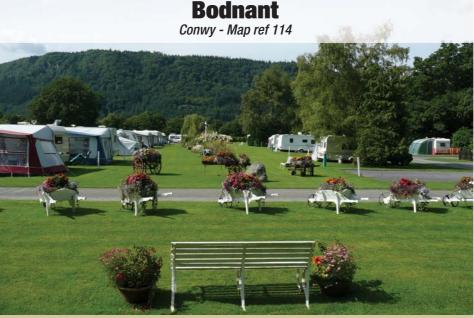

sandy beaches, rugged coastline and top-class golf courses. Drummohr has superb public transport links to Edinburgh by bus or train. Musselburgh is just two miles away with a wide range of amenities. Prestonpans, a short walk away, has a choice of shops and places to eat.

Beautifully landscaped, in the grounds of a former monastery, there are a choice of grass and hardstanding tent and touring pitches, all with electric, some serviced. The site is dog friendly and there is a dog walk on site, as well as coastal and woodland walks close by. Facilities include refurbished amenity blocks with underfloor heating, family/accessible bathrooms, an indoor campers' kitchen, and a small licensed shop.

#### FACILITIES I EV ④ 凰 ● 買 \* × I 回 ≪ 侖 Ⅲ タ ★ ァ & ☆ 老 号 図 ® ふ 含 ぬ फ Ă Hh 冊 白 學 FS















FULLY SERVICED PITCHES
 PETS WELCOME
 MANY FLORAL FEATURES

Situated just half a mile from the market town of Llanrwst in the beautiful Conwy Valley. Winners of Wales in Bloom for 26 years with many floral features and old farm implements. There are 34 multi-service hardstanding pitches for touring caravans and motorcaravans. The site is bordered by a stream and sheltered by trees.

In a separate field there are 14 tent pitches with electric and TV hook-ups. There is a dishwashing area, two heated toilet blocks, (one of them being two accessible wet rooms), a small playing field and a short dog walk.

Local attractions include Tu Hwnt i'r Bont riverside tearoom and the National Trust's Bodnant Garden.

Address Nebo Road, Llanrwst, Conwy Valley LL26 OSD **Open** 1 March – 31 October **Con