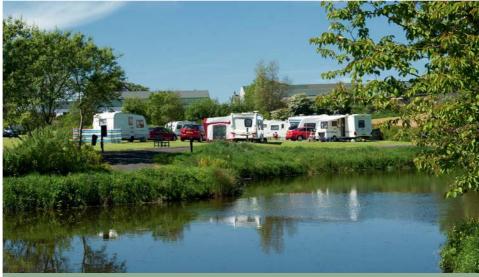

he Brecon Beacons and the local retail parks, South Wales Touring Park offers beautifully landscaped pitches with far-reaching views across the Loughor Estuary. This four-star, award-winning, adults-only campsite is just one mile off the M4 and a 15-minute drive from the south Wales coast. Just 25 pitches are arranged across three tiers to provide level bases and make the most of those views, and all have electric hook-up – some fully serviced pitches are available. The facilities include individual shower rooms, vanity units and a launderette. Dogs are welcome, there's a dog shower available, and local river walk. There is a bus stop nearby.

#### **FACILITIES**









# **Northern Ireland**



premier-parks.co.uk

129 Co Antrim

### **Ballyness Caravan Park**

Co Antrim - Map ref 129



• AWARD-WINNING SITE • NEAR GIANT'S CAUSEWAY • HARDSTANDING PITCHES

Multi-award-winning park on the spectacular north coast. Close to Bushmills Distillery, Giant's Causeway, Carrick-a-Rede rope bridge. All sites are fully serviced and hardstanding. There is a motorhome service point. The heated amenity building has a very high standard of cleanliness and includes a family bathroom, accessible facilities, launderette and dishwashing area. For kids there is an indoor games barn, playpark and football field.

Ballyness is a wildlife paradise with ponds, wooded areas and an eight-acre dog walk. The park is within walking distance of restaurants, shops and pubs in Bushmills. The Causeway Rambler bus stops at the park.

Address 40 Castlecatt Road, Bushmills BT57 8TN **Open** 15 March – 1 Nove