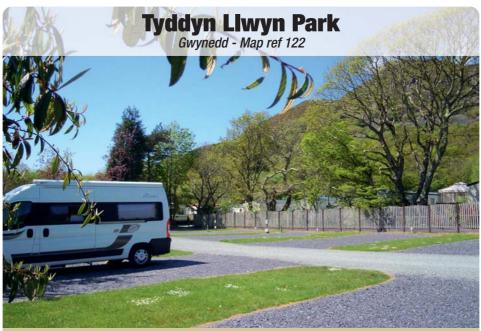

site has 70 touring pitches, all of which are on hardstanding and have electric, fresh water and waste water connections. 30 tent pitches are also available.

On-site facilities include showers, toilets, a launderette and a shop. Trawsdir has been refurbished and landscaped to a very high standard, and now has family pods available to hire (sleeping five).

The site itself is in an Area of Outstanding Natural Beauty in Snowdonia National Park, and is an ideal base for visiting Harlech, Criccieth and Portmeirion. WiFi available. Open over Christmas and New Year.

Address Llanaber, Barmouth LL42 1RR **Open** 1 March – 6 January **Contact** © 01341 280999 

trawsdir.co.uk 
enquiries@trawsdir.co.uk

#### **FACILITIES**

B EV ⊙ 🖲 @ ஜ ? × 🗉 🛛 < ♠ 📾 🌽 🖌 ↗ & ₩ 🚾 辛 🛱 🗊 Ѧ ⊕ 🛱 Ă Hh 🔂 奋 🕸 FS











CLOSE TO BLACK ROCK SANDS
 BAR & RESTAURANT
 ALL-WEATHER PITCHES

Tyddyn Llwyn is within walking distance of Porthmadog, the Welsh Highland/Ffestiniog Railway and Borth-y-Gest, and only a few minutes' drive from both Black Rock Sands and Portmeirion.

All pitches are all-weather/hardstanding and are fully serviced. There are three toilet blocks, all of high quality, and a separate wheelchair-accessible shower, wet room and toilet. There's also a launderette, games room and outdoor play area.

The on-site inn has real ale and good food. The shop offers basic supplies, while nearby Porthmadog has more shops. An excellent location for exploring the Llyn Peninsula. Loyalty scheme for regular guests.

Address Morfa Bychan Road LL49 9UR **Open** 1 March – 31 October **Contact** © 01766 512205