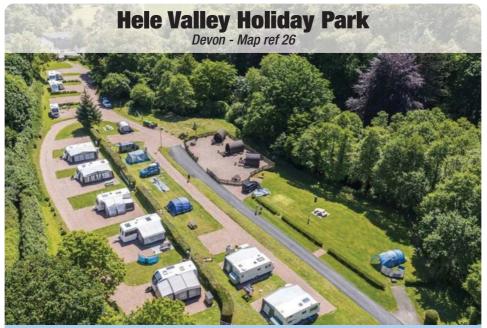

#### FACILITIES

🖻 EV ⊙ 🖲 @ ஜ 🤋 🖄 🔟 🖻 🗨 🌧 💓 🥬 🖬 🥬 & 📾 🗢 🛱 🔟 🚳 እ 🕆 🚑 📭 👗 Hh 🔂 奋 🕸 FS

• AWARD-WINNING PARK • CLOSE TO BEACH • 20 MINUTES FROM ILFRACOMBE

An award-winning holiday park, situated in Ilfracombe along the rugged north Devon coast. Hele Valley is a peaceful, well-maintained site offering a wide range of pitches, pods (some with a hot tub!) and camping facilities. Just a five-minute walk takes you to Hele Bay beach and you can also walk to Ilfracombe.

The campsite offers a wide range of pitches, with small to large electric tent pitches, hardstanding pitches with water and electric for motorhomes or caravans, plus glamping pods. There are also deluxe studio pods, with en-suite facilities – for added luxury, add a hot tub as an extra. The site has a David Bellamy Gold Award for Conservation, a Tripadvisor Certificate of Excellence, and a VisitEngland five-star grading.

Address Hele Bay, Ilfracombe, Devon EX34 9RD **Open** 1 April – 31 October **Contact** © 01271 862460 
helevalley.co.uk 
holidays@helevalley.co.uk