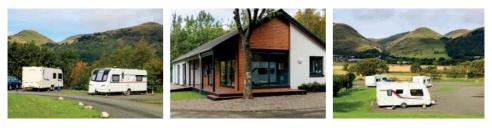

avan Park boasts a stunning location, with breathtaking views of the Ochil Hills. The site has 112 pitches, of which 95 are large hardstandings, with 21 fully serviced pitches, two mobility fully serviced and nine grass pitches. The park also provides a tranquil setting for a spot of fishing and there is an on-site restaurant, grill and bar. Activities available locally include a ranger service of guided walks provided at the nearby Gartmorn Dam Country Park and Nature Reserve. There's also Dollar Glen nearby with its National Trust woodland. Edinburgh, Glasgow and Perth are all easily accessible, and there's a regular bus service to Stirling. The site is within 15 minutes of The Falkirk Wheel and The Kelpies.

#### FACILITIES

▣ EV ⊙ 🗓 @ ஜ ¶ 🛠 🗇 回 🔍 🚔 🌽 📬 🥬 🚾 嵀 🛱 🗊 🛞 ╖ Պ 🚑 ҧ ዘh 🗗 🗅 🕸 FS





# **Cairnsmill Caravan Park**

Fife - Map ref 107



• INDOOR POOL • CLOSE TO ST ANDREWS • FLY FISHING AVAILABLE

peaceful, privately owned campsite set on the outskirts of the award-winning town of St Andrews. Just a 15-minute walk to the town centre.

The caravan park has 33 touring pitches, all on hardstanding with electric hook-up and tents are accepted in a separate area. There are also static caravans to hire or buy.

Facilities include a shop, bar, gym, launderette, games room, play area, indoor swimming pool (not lifeguard attended) and sauna. Public transport is available from outside the site, with services to St Andrews.

Dogs on leads are welcome. Fly fishing is also available at the on-site lake.

#### **FACILITIES**

▣ EV ⊙ 🗓 🔮 🌹 🕈 🗵 🖻 🗨 🎰 🥔 🎢 ⊅ ጴ 辩 🚾 ᆃ 🗣 🗊 🛞 ╖ ी 🚑 📭 👗 Hh