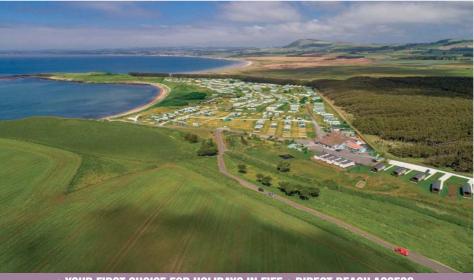

ap ref 107



• INDOOR POOL • CLOSE TO ST ANDREWS • FLY FISHING AVAILABLE

peaceful, privately owned campsite set on the outskirts of the award-winning town of St Andrews. Just a 15-minute walk to the town centre.

The caravan park has 33 touring pitches, all on hardstanding with electric hook-up and tents are accepted in a separate area. There are also static caravans to hire or buy.

Facilities include a shop, bar, gym, launderette, games room, play area, indoor swimming pool (not lifeguard attended) and sauna. Public transport is available from outside the site, with services to St Andrews.

Dogs on leads are welcome. Fly fishing is also available at the on-site lake.

#### **FACILITIES**

▣ EV ⊙ 🗓 🔮 🌹 🕈 🗵 🖻 🗨 🎰 🥔 🎢 ⊅ ጴ 辩 🚾 ᆃ 🗣 🗊 🛞 ╖ ी 🚑 📭 👗 Hh 🗗 奋 邱 🕸 FS











Fife - Map ref 108



• YOUR FIRST CHOICE FOR HOLIDAYS IN FIFE • DIRECT BEACH ACCESS

Nestled behind a sweeping sandy beach, multi-award-winning Elie Holiday Park is a true hidden gem. Voted as the Best Visitor Attraction in Fife and awarded Scotland's Best Family Holiday Park runner-up, families are attracted by the unique location, fantastic entertainment, abundance of wildlife and the exciting Robinson Crusoe Adventure Park. Walk the coastal path, go rockpooling, spot seals in the Forth, spy deer, and look out for rare red squirrels! Couples also love Elie Holiday Park. Explore picturesque fishing villages and enjoy a walk around Ruddons Point, rich in wildlife. Relax in Ruddons Bar, sample tasty menus at the Kincraig View Restaurant and enjoy barista coffee and takeaway favourites at The Mirador Café.

Ad