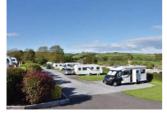

ap ref 127



• ADULTS ONLY • OPEN ALL YEAR • CAR HIRE AVAILABLE

Providing an excellent base to explore the Gower Peninsula, the Brecon Beacons and the local retail parks, South Wales Touring Park offers beautifully landscaped pitches with far-reaching views across the Loughor Estuary. This four-star, award-winning, adults-only campsite is just one mile off the M4 and a 15-minute drive from the south Wales coast. Just 25 pitches are arranged across three tiers to provide level bases and make the most of those views, and all have electric hook-up – some fully serviced pitches are available. The facilities include individual shower rooms, vanity units and a launderette. Dogs are welcome, there's a dog shower available, and local river walk. There is a bus stop nearby.

#### **FACILITIES**









# **Northern Ireland**



premier-parks.co.uk

129 Co Antrim

### **Ballyness Caravan Park**

Co Antrim - Map ref 129



• AWARD-WINNING SITE • NEAR GIANT'S CAUSEWAY • HARDSTANDING PITCHES

Multi-award-winning park on the spectacular north coast. Close to Bushmills Distillery, Giant's Causeway, Carrick-a-Rede rope bridge. All sites are fully serviced and hardstanding. There is a motorhome service point. The heated amenity building has a very high standard of cleanliness and includes a family bathroom, accessible facilities, launderette and dishwashing area. For kids there is an indoor games barn, playpark and football field.

Ballyness is a wildlife paradise with ponds, wooded areas and an eight-acre dog walk. The park is within walking distance of restaurants, shops and pubs in Bu