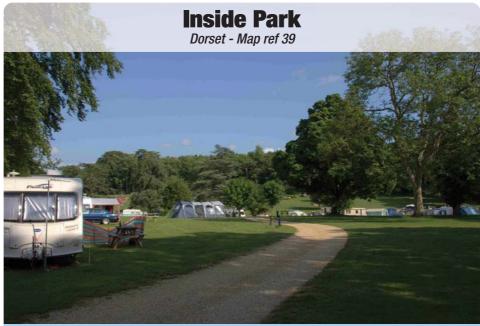

#### **FACILITIES**

▣ EV ⊙ 🖲 @ ஜ ¶ 🛠 🗉 ፬ < ♠ 📾 🤈 😭 ⊅ ೩ 🕬 🚾 之 🗣 🗊 🚳 እ 🕆 🚑 다 👗 Hh 🕁 ∩ 📭 FS

• WOODLAND SITE • GAMES ROOM • MILES OF WALKING ROUTES

Surrounded by woodlands with huge fir trees, the Inside Park features 120 grass pitches, most with electric hook-up and an attractive eighteenth century stable and coach house that contains the reception areas. The modern toilet block and facilities are housed in the large outbuildings, which blend well into the old cobbled yard.

There is a modern accessible facility and baby changing room, plus a site shop. The large games room has pool tables and table tennis and there's also a large children's play area and field for ball games. Based on a large working farm with over six miles of private woodland walks and cycle tracks.