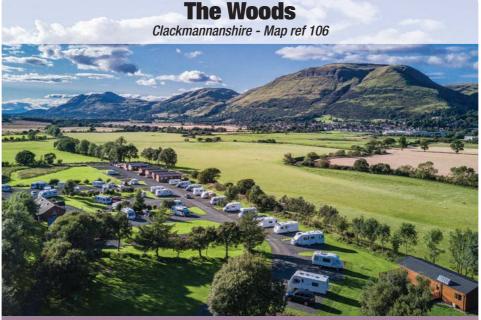

bank is entirely fenced and dense woodland separates it from the coastal road. The park runs a 50-week season for holiday homes, caravans and motorhomes in relaxing surroundings. There are 79 mixed pitches with electric. Facilities include heated showers and toilets, accessible facilities, a launderette, dishwashing, play area and dog exercise area. Early booking is essential for busy periods and during the August Flower Show and September Air Show.

The park is within walking distance of a nature reserve, the Sefton coastline and transport links. The site is rated five stars with VisitEngland, four AA pennants, and holds a David Bellamy Gold and a Loo of the Year Award.

### FACILITIES

▣ EV ⊙ 🗓 😋 📜 ¶ × 🗉 🛛 < ♠ 📾 🤇 🖌 ↗ ఓ ₩ 🚾 之 🛱 🗊 🖉 Ѧ ी 🖨 🖙 👗 Hh 🖨 🗅 🕸 FS







# **Scotland**



104







• PANORAMIC VIEWS • CARAVAN & MOTORHOME CLUB AFFILIATED

The Woods Caravan Park boasts a stunning location, with breathtaking views of the Ochil Hills. The site has 112 pitches, of which 95 are large hardstandings, with 21 fully serviced pitches, two mobility fully serviced and nine grass pitches. The park also provides a tranquil setting for a spot of fishing and there is an on-site restaurant, grill and bar. Activities available locally include a ranger service of guided walks provided at the nearby Gartmorn Dam Country Park and Nature Reserve. There's also Dollar Glen nearby with its National Trust woodland. Edinburgh, Glasgow and Perth are all easily accessible, and there's a regular bus service to Stirling. The site is within 15 minutes of The Falkirk Wheel and The Kelpies.

#### FA