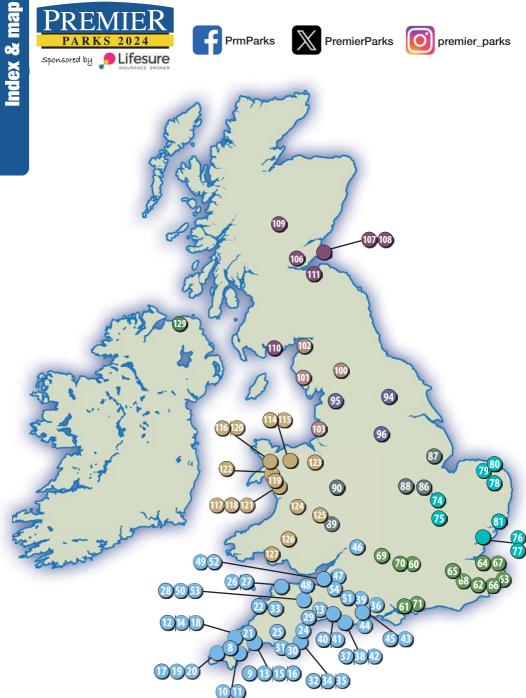

## England

| Southwest                         | 6          |
|-----------------------------------|------------|
| Southeast                         | 58         |
| East of England                   | 72         |
| East & West Midlands              | 84         |
| Yorkshire                         | 92         |
| Northwest                         | 98         |
|                                   |            |
| Scotland                          | 104        |
| Wales                             | 112        |
|                                   |            |
| Northern Ireland                  | 128        |
| Northern Ireland<br>Map and index | 128<br>130 |