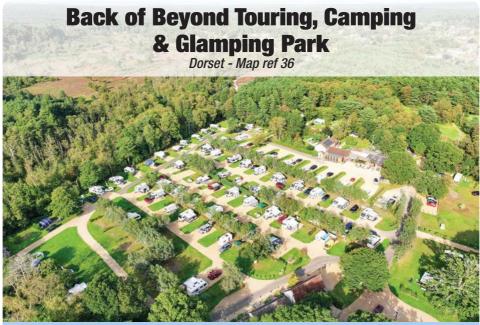

#### **FACILITIES**

▣ EV ⊙ 🗓 🔮 🛒 🕈 🗶 🗊 🗟 ヘ 🏫 📖 🖉 🎢 ⊅ š 🐘 🚾 嵀 🛱 🛐 🔞 እ 🕆 🚑 📭 👗 Hh 😁 🗅 🕫 FS

• ADULTS ONLY • CLOSE TO NEW FOREST • HAVEN FOR WILDLIFE

A peaceful park in Dorset. Near the New Forest, Bournemouth and the coast. Choose from a wide range of pitch types, ranging from grass to fully-serviced hardstanding, or why not experience glamping or wild camping.

The 30-acre site has woodland, heathland and wildlife lakes to explore, with plenty of walks nearby. The site has regular visiting takeaways and Monty's Bar, an outdoor bar which specialises in local beers, ciders and spirits. Dogs welcome. Additional fully serviced pitches available for 2024.

Address 234a Ringwood Road, St Leonards BH24 2SB **Open** March – January **Contact** © 01202 876968 

backofbeyondtouring park.co.uk 
info@backofbeyondtouringpark.co.uk

#### **FACILITIES**

▣ EV ⊙ 🗓 @ ஜ ¶ × 🗉 ◙ < ♠ 📖 🤌 🖌 ↗ ఓ 🕯 🔤 之 🛱 🗵 🕲 ਨ 🕆 🚑 📭 👗 Hh 🔂 ∩ 🕫 FS