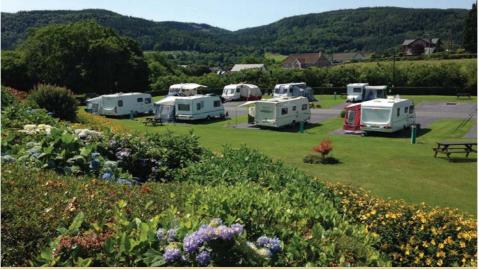

ts. There are 34 multi-service hardstanding pitches for touring caravans and motorcaravans. The site is bordered by a stream and sheltered by trees.

In a separate field there are 14 tent pitches with electric and TV hook-ups. There is a dishwashing area, two heated toilet blocks, (one of them being two accessible wet rooms), a small playing field and a short dog walk.

Local attractions include Tu Hwnt i'r Bont riverside tearoom and the National Trust's Bodnant Garden.

Address Nebo Road, Llanrwst, Conwy Valley LL26 OSD **Open** 1 March – 31 October **Contact** © 01492 640248 

bodnant-caravan-park.co.uk 
ermin@bodnant-caravan-park.co.uk

#### **FACILITIES**

▣ EV ⊙ 凰 @ 嘿 T ☓ □ 回 ◀ ☆ ഈ ⊅ ば ☆ ₩ ┉ 嵀 ฅ ◙ ® ╖ ी ฅ ጬ Ă Hh 础 ⌒ ♬ FS





# **Bron Derw Touring Caravan Park**

Conwy - Map ref 115



• BETWEEN THE COAST & SNOWDONIA • THREE SEPARATE SITES • CARAVAN STORAGE

Pron Derw Touring Caravan Park offers three separate sites: a family touring park, adults-only park and a CL site for Caravan & Motorhome Club members. Both the family and the adults-only sites are attractively landscaped with multi-serviced pitches, 16-amp hook-up and a heated amenity block with spacious showers, accessible suite and utility room. WiFi is available throughout. Situated within walking distance of the market town of Llanrwst with its shops, cafés, pubs, restaurants and historical buildings, including Llanrwst Bridge and Tu Hwnt i'r Bont tearoom. Other attractions include the village of Betws-y-Coed, Zip World Fforest, Quarry and Caverns, Bodnant Garden, Conwy Castle and Bodnant Welsh Food Centre.

#