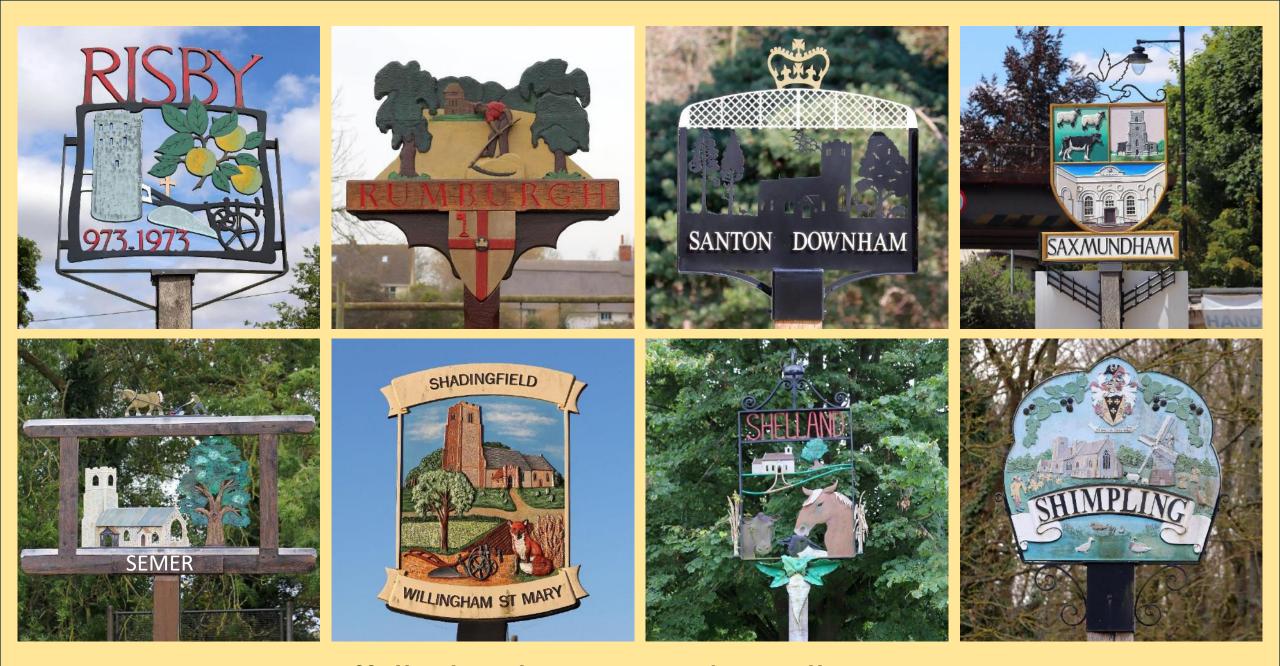

## CHURCHES DEPICTED ON SUFFOLK VILLAGE SIGNS

**Compiled by Bob Mitchell** 

**Suffolk Churches Depicted on Village Signs** 

**Suffolk Churches Depicted on Village Signs** 

**Suffolk Churches Depicted on Village Signs** 