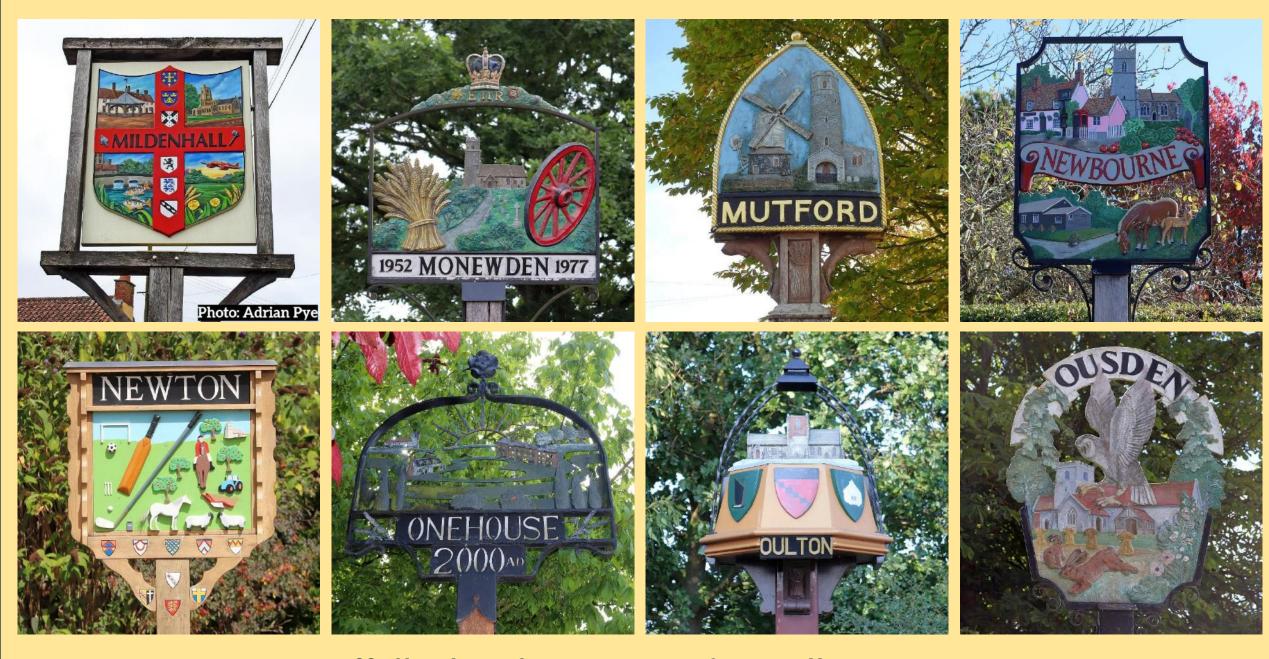

LLAGE SIGNS

**Compiled by Bob Mitchell** 

















**Suffolk Churches Depicted on Village Signs** 



**Suffolk Churches Depicted on Village Signs** 



**Suffolk Churches Depicted on Village Signs** 



**Suffolk Churches Depicted on Village Signs** 



**Suffolk Churches Depicted on Village Signs** 

















**Suffolk Churches Depicted on Village Signs** 



**Suffolk Churches Depicted on Village Signs** 



**Suffolk Churches Depicted on Village Signs** 



**Suffolk Churches Depicted on Village Signs** 



**Suffolk Churches Depicted on Village Signs** 



**Suffolk Churches Depicted on Village Signs** 



**Suffolk Churches Depicted on Village Signs** 

















**Suffolk Churches Depicted on Village Signs** 



**Suffolk Churches Depicted on Village Signs** 



**Suffolk Churches Depicted on Village Signs** 



**Suffolk Churches Depicted on Village Signs** 



**Suffolk Churches Depicted on Village Signs** 



**Suffolk Churches Depicted on Village Signs** 

















**Suffolk Churches Depicted on Village Signs** 

















**Suffolk Churches Depicted on Village Signs** 



**Suffolk Churches Depicted on Village Signs** 

















**Suffolk Churches Depicted on Village Signs** 







## **Suffolk Churches Depicted on Village Signs**

## CHURCHES DEPICTED ON SUFFOLK VILLAGE SIGNS

**Compiled by Bob Mitchell**