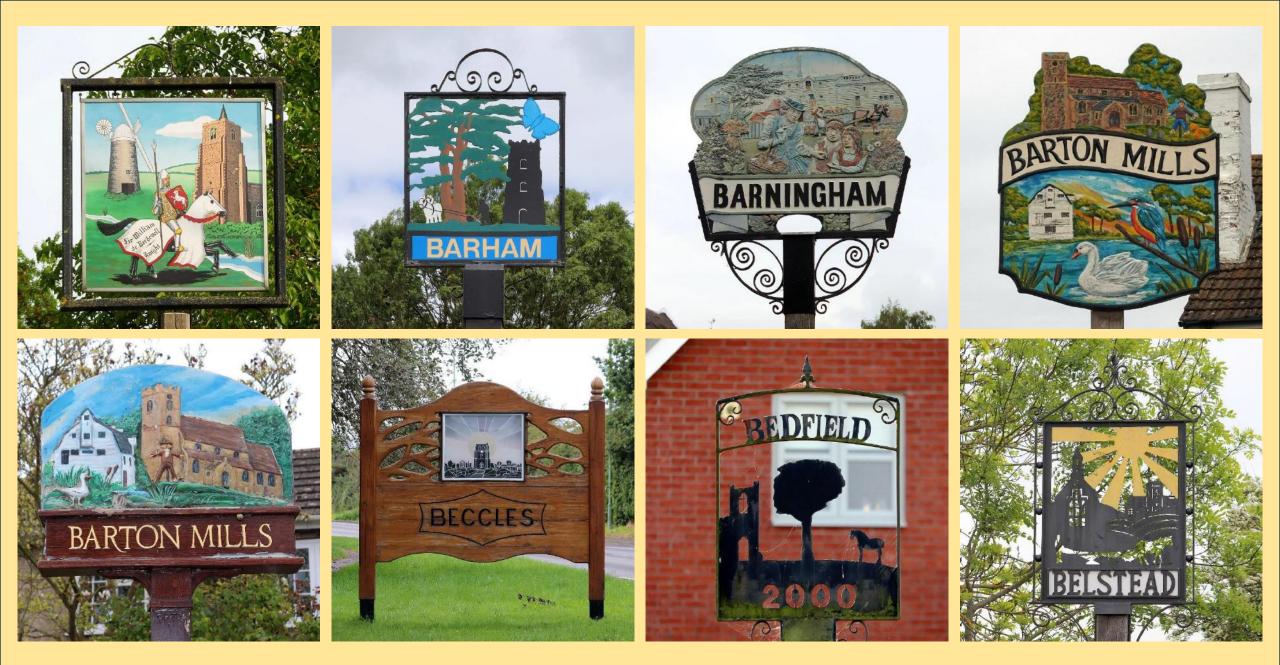

## CHURCHES DEPICTED ON SUFFOLK VILLAGE SIGNS

**Compiled by Bob Mitchell** 

**Suffolk Churches Depicted on Village Signs** 

**Suffolk Churches Depicted on Village Signs** 

**Suffolk Churches Depicted on Village Signs** 