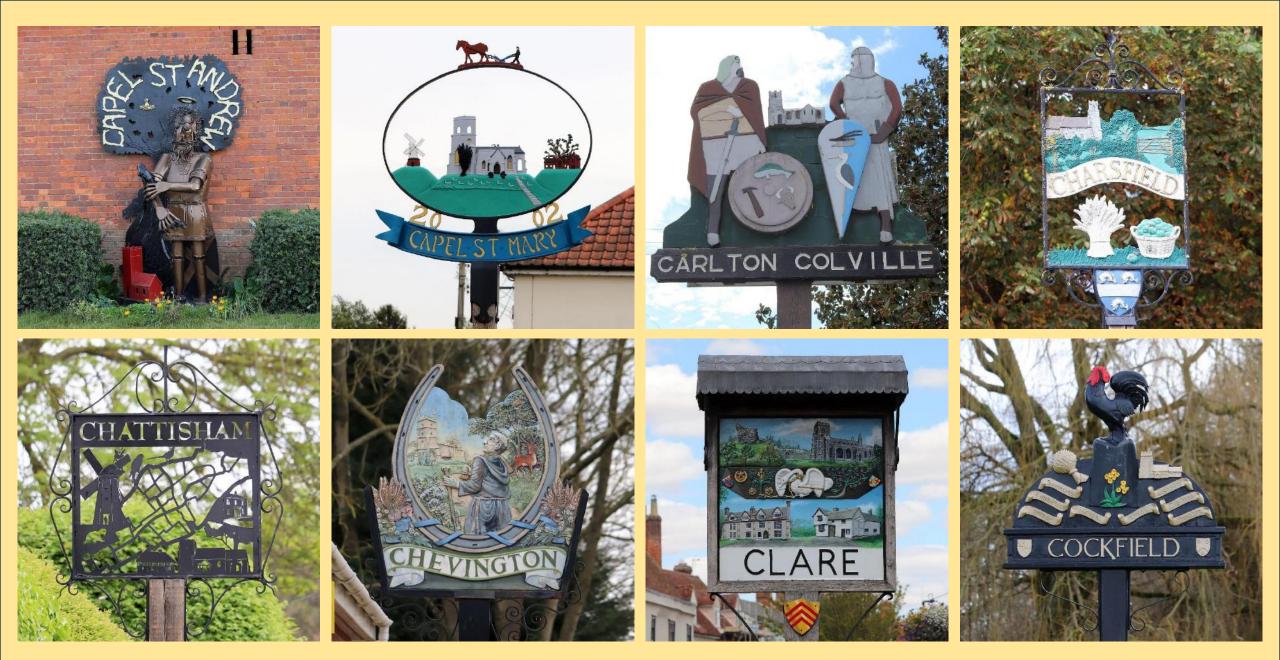

**Suffolk Churches Depicted on Village Signs** 

**Suffolk Churches Depicted on Village Signs** 

**Suffolk Churches Depicted on Village Signs** 

**Suffolk Churches Depicted on Village Signs** 

**Suffolk Churches Depicted on Village Signs** 