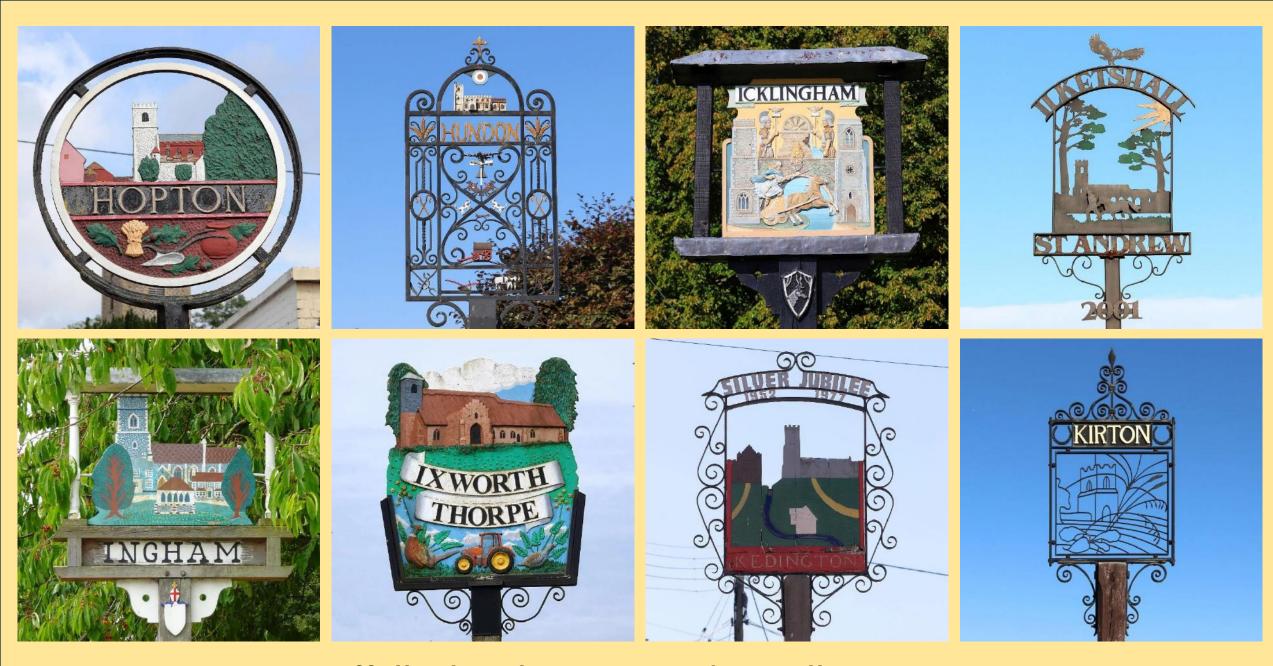

## CHURCHES DEPICTED ON SUFFOLK VILLAGE SIGNS

**Compiled by Bob Mitchell** 

**Suffolk Churches Depicted on Village Signs** 

**Suffolk Churches Depicted on Village Signs** 

**Suffolk Churches Depicted on Village Signs** 

## CHURCHES DEPICTED ON SUFFOLK VILLAGE SIGNS

**Compiled by Bob Mitchell**