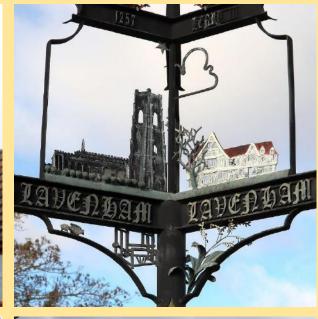

## CHURCHES DEPICTED ON SUFFOLK VILLAGE SIGNS

**Compiled by Bob Mitchell** 

















**Suffolk Churches Depicted on Village Signs** 



**Suffolk Churches Depicted on Village Signs** 



**Suffolk Churches Depicted on Village Signs** 



**Suffolk Churches Depicted on Village Signs** 



**Suffolk Churches Depicted on Village Signs** 

















**Suffolk Churches Depicted on Village Signs** 



**Suffolk Churches Depicted on Village Signs** 



**Suffolk Churches Depicted on Village Signs** 



**Suffolk Churches Depicted on Village Signs** 



**Suffolk Churches Depicted on Village Signs** 



**Suffolk Churches Depicted on Village Signs** 



**Suffolk Churches Depicted on Village Signs** 

















**Suffolk Churches Depicted on Village Signs** 



**Suffolk Churches Depicted on Village Signs** 



**Suffolk Churches Depicted on Village Signs** 



**Suffolk Churches Depicted on Village Signs** 



**Suffolk Churches Depicted on Village Signs** 



**Suffolk Churches Depicted on Village Signs** 

















**Suffolk Churches Depicted on Village Signs** 

















**Suffolk Churches Depicted on Village Signs** 



**Suffolk Churches Depicted on Village Signs** 

















**Suffolk Churches Depicted on Village Signs** 







## **Suffolk Churches Depicted on Village Signs**

## CHURCHES DEPICTED ON SUFFOLK VILLAGE SIGNS

**Compiled by Bob Mitchell**