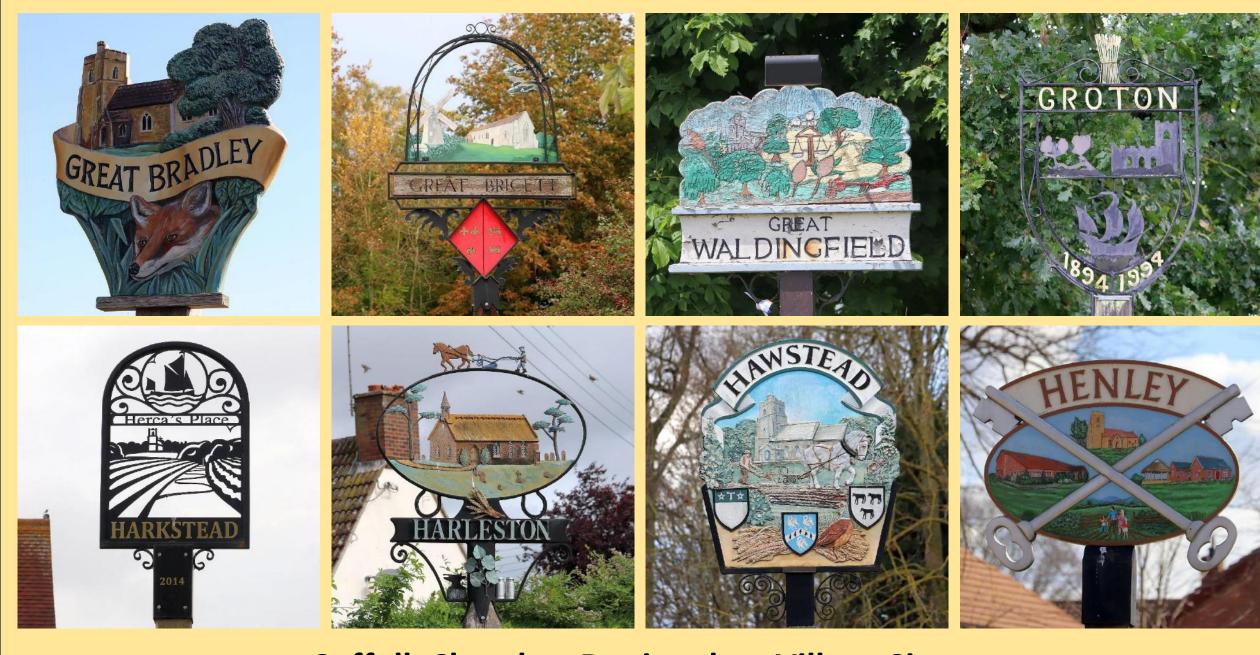

**Suffolk Churches Depicted on Village Signs** 

**Suffolk Churches Depicted on Village Signs** 

**Suffolk Churches Depicted on Village Signs** 

**Suffolk Churches Depicted on Village Signs** 

**Suffolk Churches Depicted on Village Signs** 