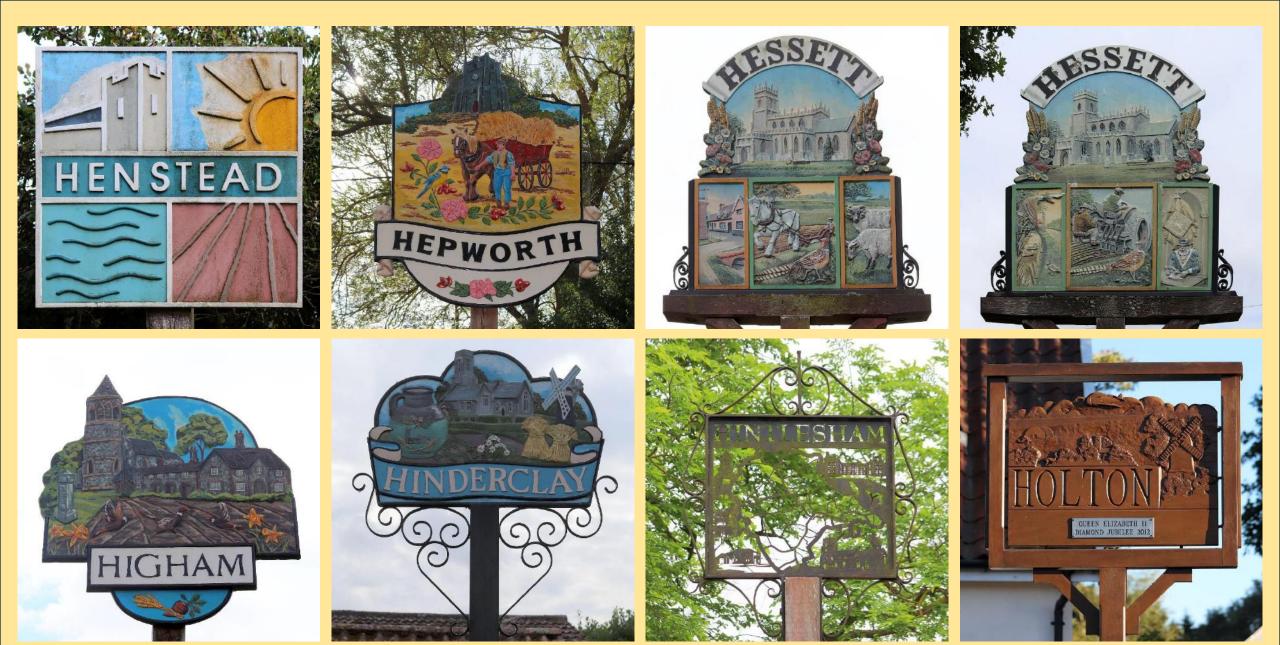

## CHURCHES DEPICTED ON SUFFOLK VILLAGE SIGNS

**Compiled by Bob Mitchell** 

**Suffolk Churches Depicted on Village Signs** 

**Suffolk Churches Depicted on Village Signs** 

**Suffolk Churches Depicted on Village Signs** 

## CHURCHES DEPICTED ON SUFFOLK VILLAGE SIGNS

**Compiled by Bob Mitchell**