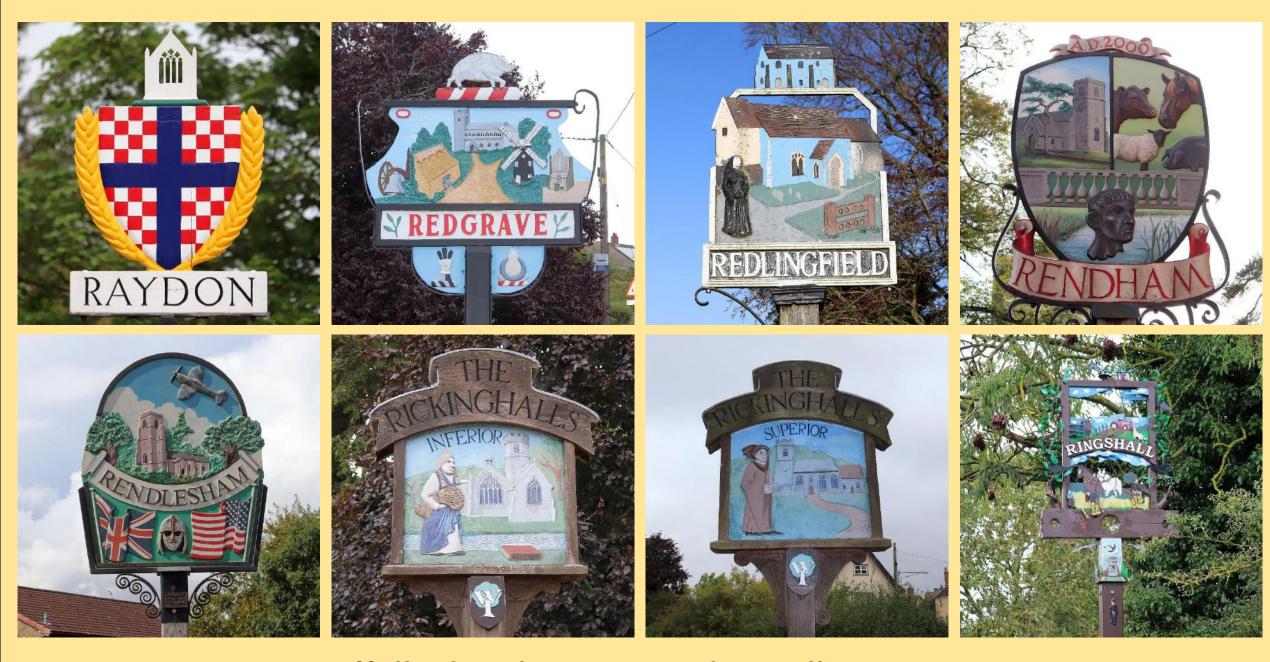

## CHURCHES DEPICTED ON SUFFOLK VILLAGE SIGNS

**Compiled by Bob Mitchell** 

**Suffolk Churches Depicted on Village Signs** 

**Suffolk Churches Depicted on Village Signs** 

**Suffolk Churches Depicted on Village Signs** 