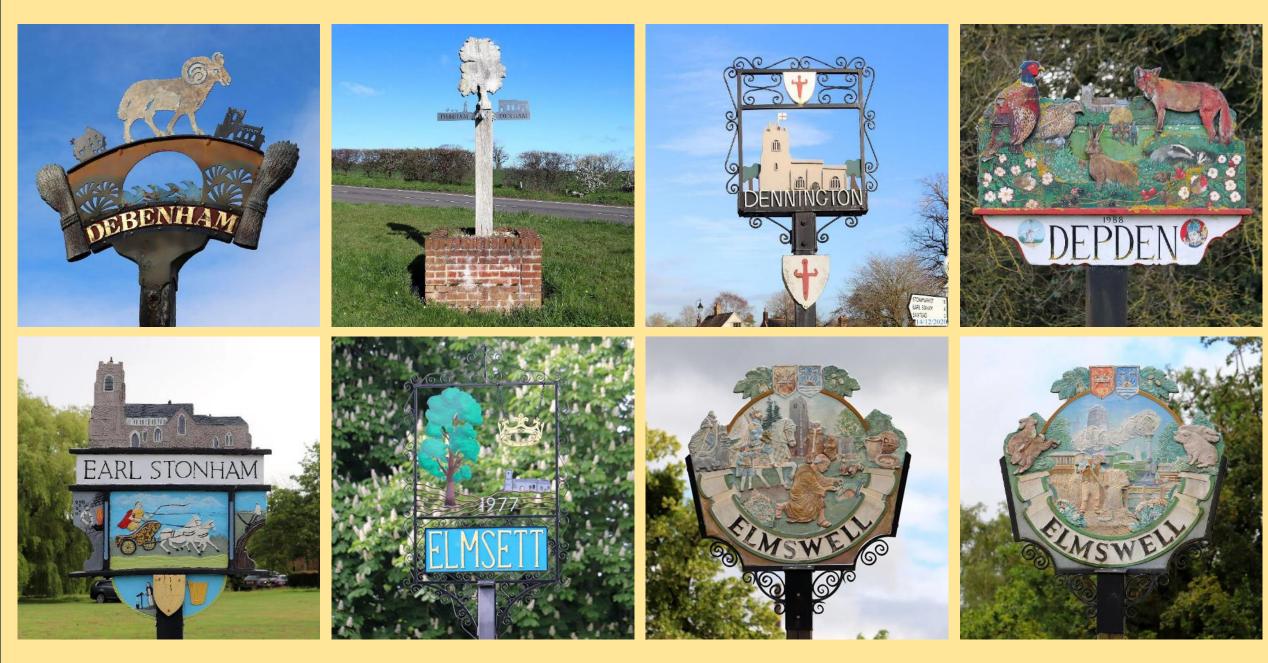

## CHURCHES DEPICTED ON SUFFOLK VILLAGE SIGNS

**Compiled by Bob Mitchell** 

**Suffolk Churches Depicted on Village Signs** 

**Suffolk Churches Depicted on Village Signs** 

**Suffolk Churches Depicted on Village Signs** 