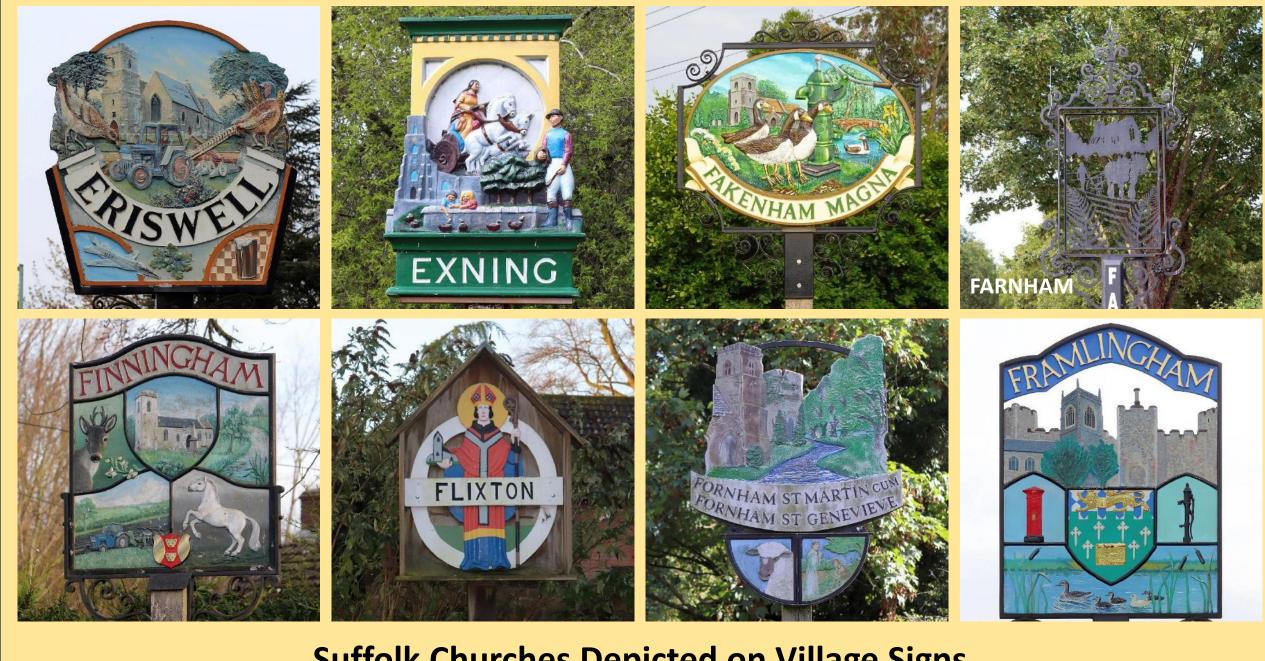

**Suffolk Churches Depicted on Village Signs** 

**Suffolk Churches Depicted on Village Signs** 

**Suffolk Churches Depicted on Village Signs** 

**Suffolk Churches Depicted on Village Signs** 

**Suffolk Churches Depicted on Village Signs** 