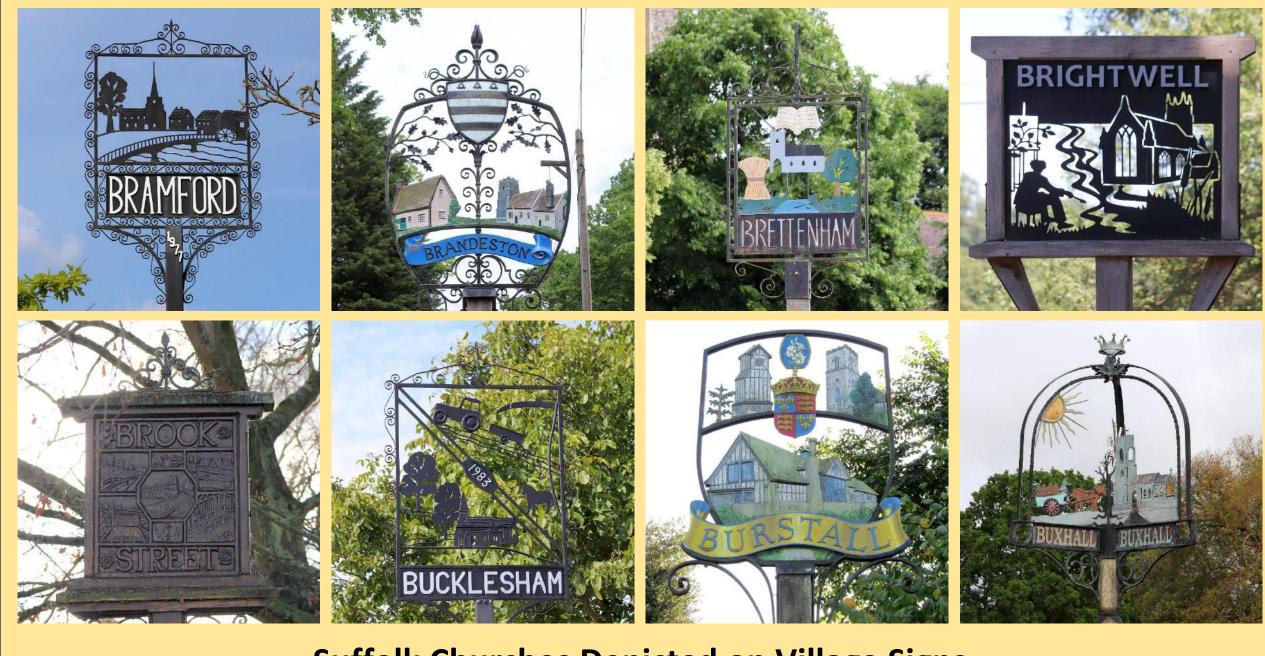

**Suffolk Churches Depicted on Village Signs** 

**Suffolk Churches Depicted on Village Signs** 

**Suffolk Churches Depicted on Village Signs** 

**Suffolk Churches Depicted on Village Signs** 

**Suffolk Churches Depicted on Village Signs** 