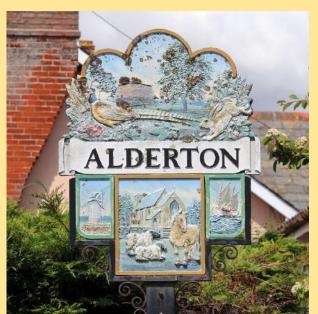

## CHURCHES DEPICTED ON SUFFOLK VILLAGE SIGNS

**Compiled by Bob Mitchell** 

**Suffolk Churches Depicted on Village Signs** 

**Suffolk Churches Depicted on Village Signs** 

**Suffolk Churches Depicted on Village Signs** 