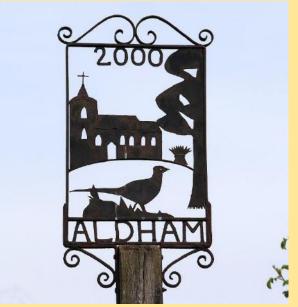

## CHURCHES DEPICTED ON SUFFOLK VILLAGE SIGNS

**Compiled by Bob Mitchell** 

**Suffolk Churches Depicted on Village Signs** 

**Suffolk Churches Depicted on Village Signs** 

**Suffolk Churches Depicted on Village Signs** 