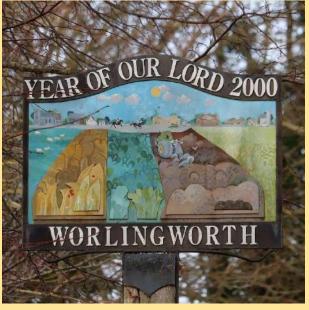

picted on Village Signs** 



**Suffolk Churches Depicted on Village Signs** 



**Suffolk Churches Depicted on Village Signs** 



**Suffolk Churches Depicted on Village Signs** 



**Suffolk Churches Depicted on Village Signs** 

















**Suffolk Churches Depicted on Village Signs** 



**Suffolk Churches Depicted on Village Signs** 



**Suffolk Churches Depicted on Village Signs** 



**Suffolk Churches Depicted on Village Signs** 



**Suffolk Churches Depicted on Village Signs** 



**Suffolk Churches Depicted on Village Signs** 

















**Suffolk Churches Depicted on Village Signs** 

















**Suffolk Churches Depicted on Village Signs** 



**Suffolk Churches Depicted on Village Signs** 

















**Suffolk Churches Depicted on Village Signs** 







## **Suffolk Churches Depicted on Village Signs**

## CHURCHES DEPICTED ON SUFFOLK VILLAGE SIGNS

**Compiled by Bob Mitchell**