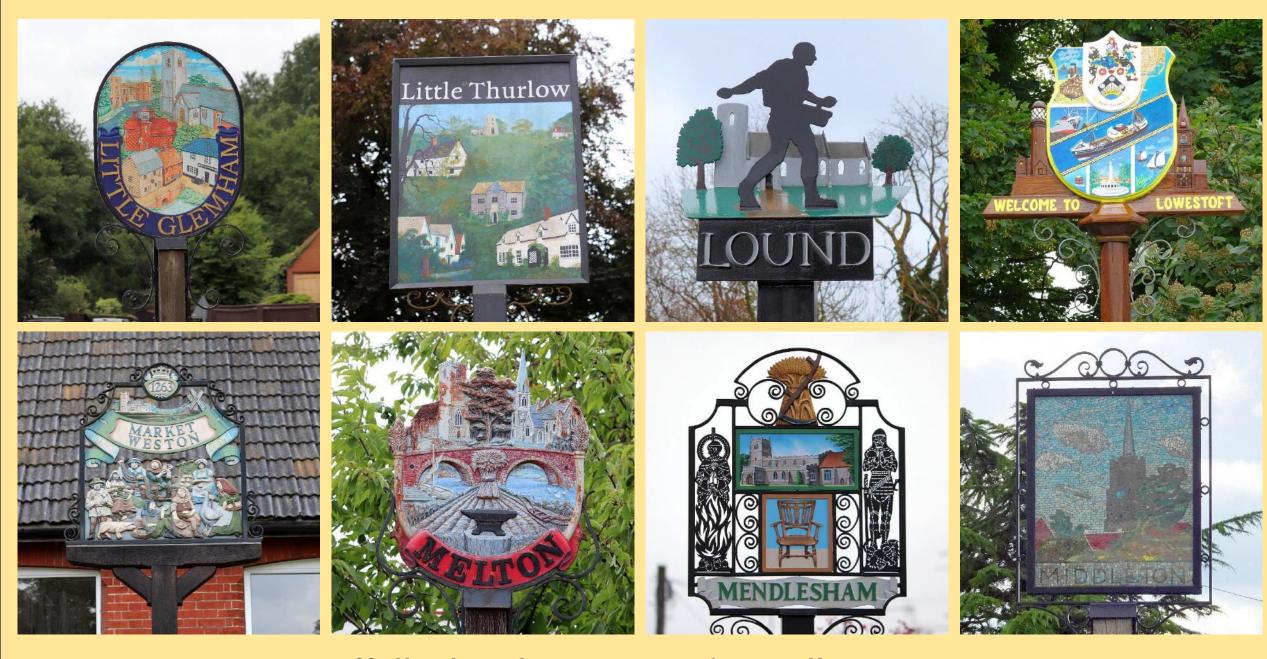

## CHURCHES DEPICTED ON SUFFOLK VILLAGE SIGNS

**Compiled by Bob Mitchell** 

















**Suffolk Churches Depicted on Village Signs** 



**Suffolk Churches Depicted on Village Signs** 



**Suffolk Churches Depicted on Village Signs** 



**Suffolk Churches Depicted on Village Signs** 



**Suffolk Churches Depicted on Village Signs** 

















**Suffolk Churches Depicted on Village Signs** 



**Suffolk Churches Depicted on Village Signs** 



**Suffolk Churches Depicted on Village Signs** 



**Suffolk Churches Depicted on Village Signs** 



**Suffolk Churches Depicted on Village Signs** 



**Suffolk Churches Depicted on Village Signs** 



**Suffolk Churches Depicted on Village Signs** 

















**Suffolk Churches Depicted on Village Signs** 



**Suffolk Churches Depicted on Village Signs** 



**Suffolk Churches Depicted on Village Signs** 



**Suffolk Churches Depicted on Village Signs** 



**Suffolk Churches Depicted on Village Signs** 



**Suffolk Churches Depicted on Village Signs** 

















**Suffolk Churches Depicted on Village Signs** 

















**Suffolk Churches Depicted on Village Signs** 



**Suffolk Churches Depicted on Village Signs** 

















**Suffolk Churches Depicted on Village Signs** 







## **Suffolk Churches Depicted on Village Signs**

## CHURCHES DEPICTED ON SUFFOLK VILLAGE SIGNS

**Compiled by Bob Mitchell**