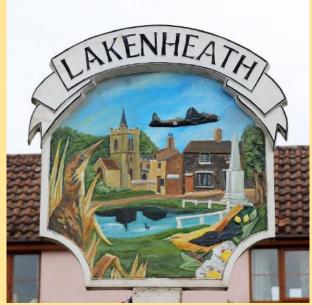

## CHURCHES DEPICTED ON SUFFOLK VILLAGE SIGNS

**Compiled by Bob Mitchell** 

















**Suffolk Churches Depicted on Village Signs** 



**Suffolk Churches Depicted on Village Signs** 



**Suffolk Churches Depicted on Village Signs** 



**Suffolk Churches Depicted on Village Signs** 



**Suffolk Churches Depicted on Village Signs** 

















**Suffolk Churches Depicted on Village Signs** 



**Suffolk Churches Depicted on Village Signs** 



**Suffolk Churches Depicted on Village Signs** 



**Suffolk Churches Depicted on Village Signs** 



**Suffolk Churches Depicted on Village Signs** 



**Suffolk Churches Depicted on Village Signs** 



**Suffolk Churches Depicted on Village Signs** 

















**Suffolk Churches Depicted on Village Signs** 



**Suffolk Churches Depicted on Village Signs** 



**Suffolk Churches Depicted on Village Signs** 



**Suffolk Churches Depicted on Village Signs** 



**Suffolk Churches Depicted on Village Signs** 



**Suffolk Churches Depicted on Village Signs** 

















**Suffolk Churches Depicted on Village Signs** 

















**Suffolk Churches Depicted on Village Signs** 



**Suffolk Churches Depicted on Village Signs** 

















**Suffolk Churches Depicted on Village Signs** 







## **Suffolk Churches Depicted on Village Signs**

## CHURCHES DEPICTED ON SUFFOLK VILLAGE SIGNS

**Compiled by Bob Mitchell**