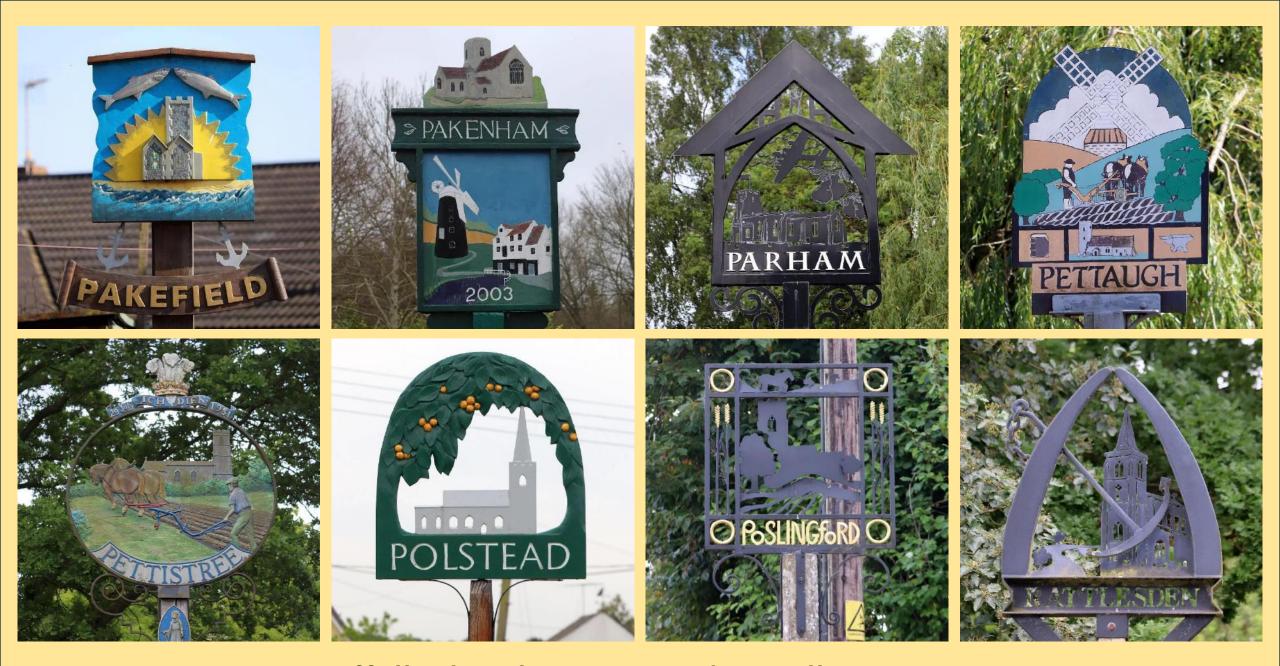

## CHURCHES DEPICTED ON SUFFOLK VILLAGE SIGNS

**Compiled by Bob Mitchell** 

**Suffolk Churches Depicted on Village Signs** 

**Suffolk Churches Depicted on Village Signs** 

**Suffolk Churches Depicted on Village Signs** 