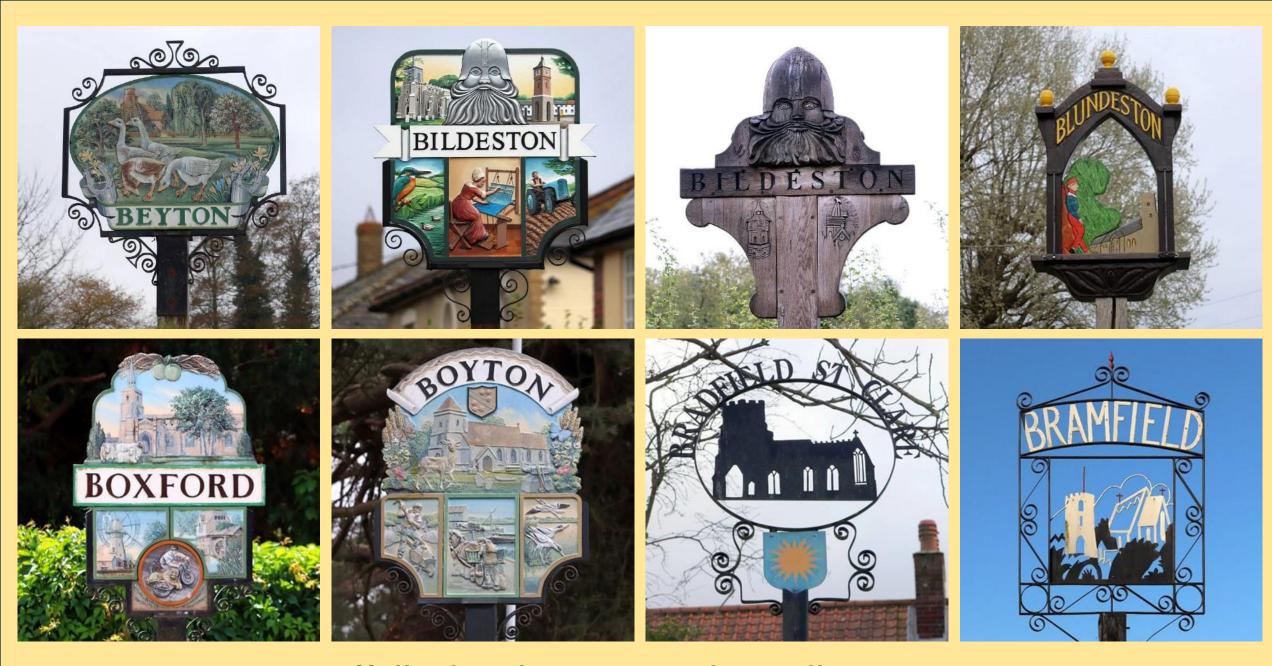

**Suffolk Churches Depicted on Village Signs** 

**Suffolk Churches Depicted on Village Signs** 

**Suffolk Churches Depicted on Village Signs** 

**Suffolk Churches Depicted on Village Signs** 

**Suffolk Churches Depicted on Village Signs** 