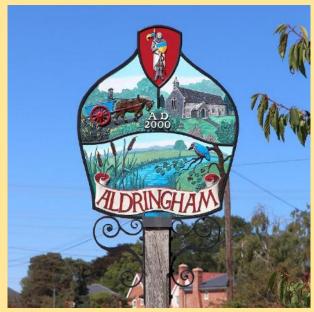

## CHURCHES DEPICTED ON SUFFOLK VILLAGE SIGNS

**Compiled by Bob Mitchell** 

**Suffolk Churches Depicted on Village Signs** 

**Suffolk Churches Depicted on Village Signs** 

**Suffolk Churches Depicted on Village Signs** 