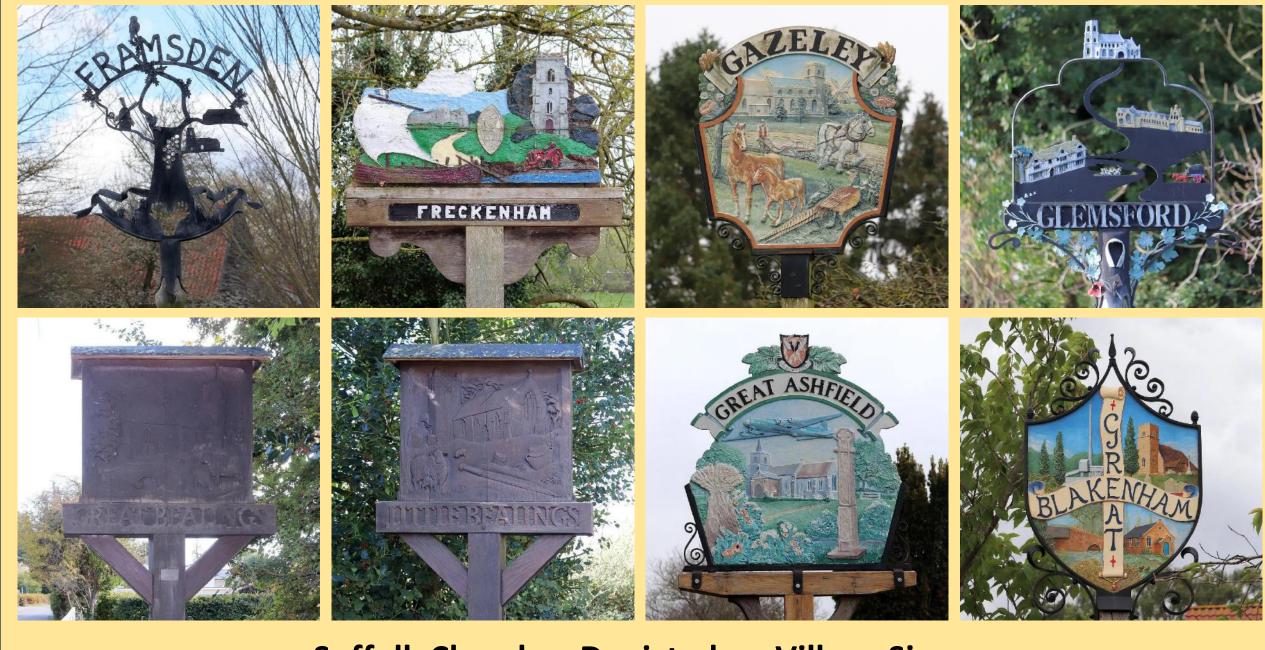

**Suffolk Churches Depicted on Village Signs** 

**Suffolk Churches Depicted on Village Signs** 

**Suffolk Churches Depicted on Village Signs** 

**Suffolk Churches Depicted on Village Signs** 

**Suffolk Churches Depicted on Village Signs** 