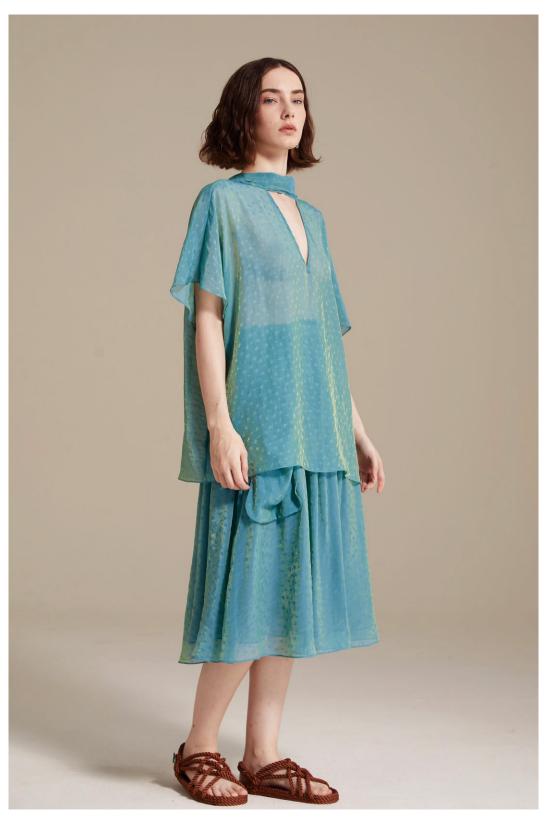

The colors of the Summer 2024 collection oscillate between the realism of neutral colors and the perfection of Mediterranean azure, white and light blue recall the serenity of Greek waters. Touches of pink bring a touch of romanticism to the whole, symbolizing softness and femininity.