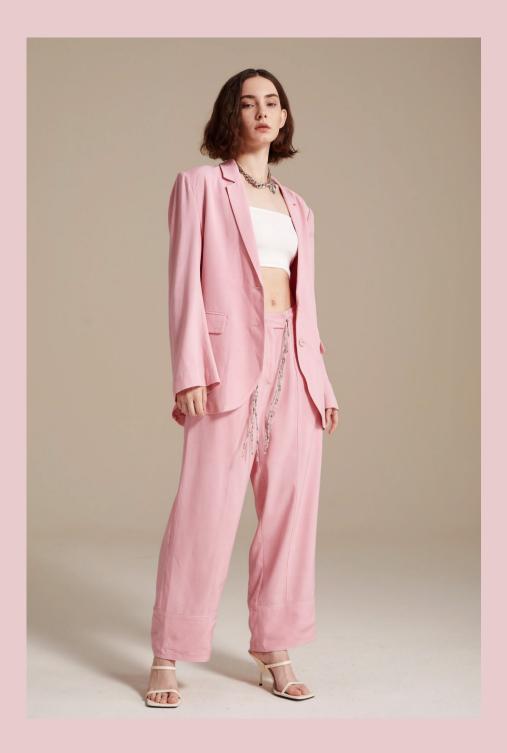

The colors of the Summer 2024 collection oscillate between the realism of neutral colors and the perfection of Mediterranean azure, white and light blue recall the serenity of Greek waters. Touches of pink bring a touch of romanticism to the whole, symbolizing softness and femininity.