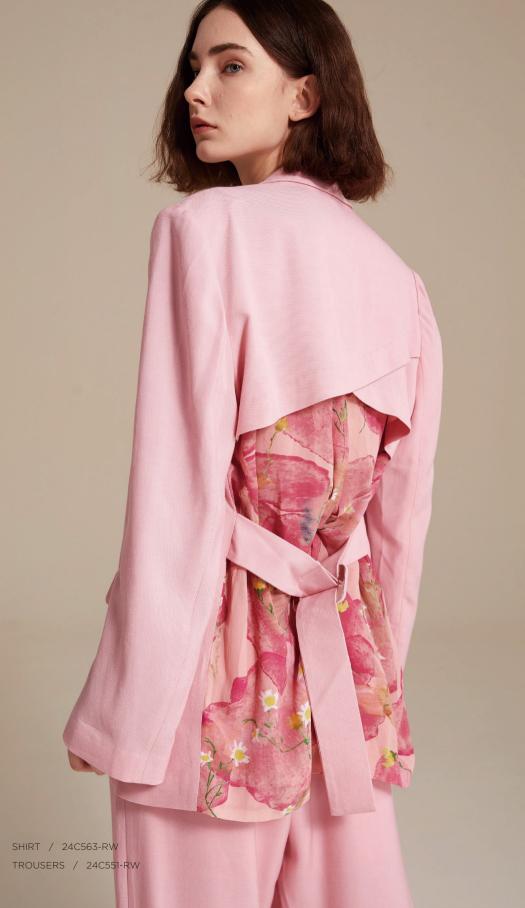

The main pattern of the collection is undoubtedly this anthemis flower, which almost resembles a daisy. A resilient flower that grows against all odds, on rocky lands, as a symbol of life triumphing over adversity. Creating a visual harmony that evokes perfection while recalling the force of nature. This duality is also embodied in the clean and minimalist cuts of the pieces, where the apparent simplicity hides the complexity of the know-how. A know-how which is discovered in the mastery of the bias cut which embellishes the silhouette, we also find a blazer which offers an opening in the back revealing a delicate pattern.

TOP / 24C523-RW TROUSERS / 24C527-E

TOP / 24C523-RW SKIRT / 24C560-1-E

TOP / 24C581-W SKIRT / 24C538-FG

DRESS / 24C535-B 09

SHIRT / 24C563-RW TROUSERS / 24C551-RW

WAISTCOAT / 24C549-RW TROUSERS / 24C551-RW