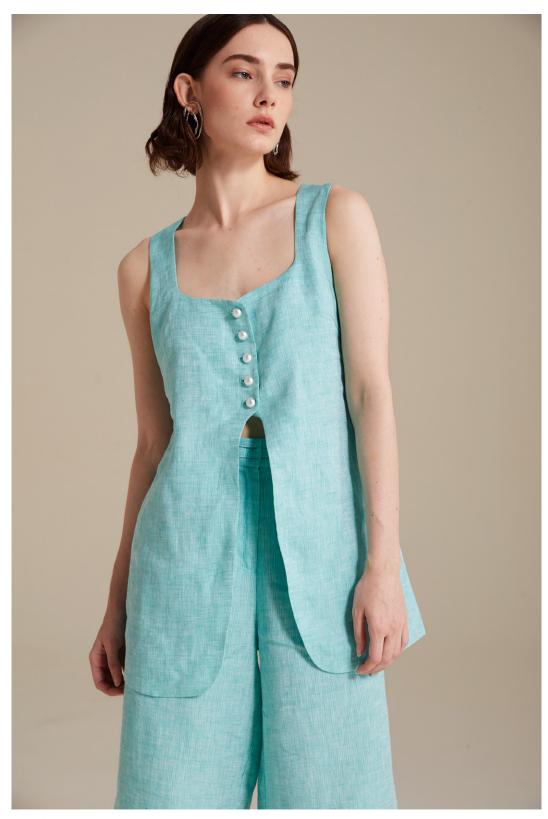

The colors of the Summer 2024 collection oscillate between the realism of neutral colors and the perfection of Mediterranean azure, white and light blue recall the serenity of Greek waters. Touches of pink bring a touch of romanticism to the whole, symbolizing softness and femininity.