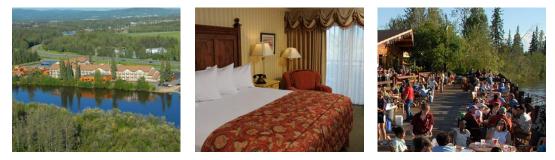

#### PIKE'S WATERFRONT LODGE

Situated on the Chena River, Pike's Waterfront Lodge offers unbeatable views and warm, comfortable accommodations. Enjoy hotel amenities including an aromatherapy steam room, fitness room, restaurant, cozy lounge, ATM, 24-hour guest laundry and gift shop.

#### GRANDE DENALI LODGE

The Grande Denali Lodge is located just north of the Denali National Park main entrance on the slopes of Sugarloaf Mountain with unparalleled views of the surrounding Denali wilderness and the Nenana River Canyon. Spacious guest rooms, on-site dining, and dedicated staff make the Grande Denali Lodge the perfect place to launch all your adventures. Amenities include a restaurant, a bar and lounge, convenient shuttle services, a self-service laundromat, complimentary Wi-Fi and an espresso/snacks stand.

#### AVIATOR HOTEL

Enjoy the ambiance and amenities of this modern hotel, centrally located within walking distance of Anchorage's vibrant dining, shopping and cultural attractions including the Anchorage Museum. Contemporary guest rooms are tastefully designed featuring Alaskan décor and unique artistic touches crafted by local artists.