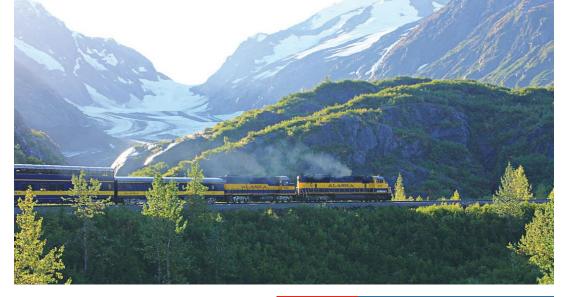

Day 2: FAIRBANKS I ALASKA RAILROAD I DENALI NATIONAL PARK With your Orbridge Expedition Leader, board the train to Denali National Park, traversing one of the most scenic stretches of the world-famous Alaska Railroad. Enjoy a rich panoply of views of America's northernmost frontier as you travel in the upgraded glass-dome train car. Delight in breakfast aboard the train before arriving in Denali. Upon arriving at the park, take a short walk with your Expedition Leader to the Denali National Park Visitor Center for a brief orientation. Afterward take the courtesy shuttle to the Grande Denali Lodge. This evening enjoy a lively dinner where you'll explore fun and unique features of the park with a presenter from the Murie Science and Learning Center. Overnight: Grande Denali Lodge (B,D)

A final highlight of this adventure includes an afternoon traveling aboard the historic Alaska Railroad with superior viewing from your upgraded GoldStar glass-dome seat. Join us on this summertime expedition as we explore the nighest mountain peak in North America.