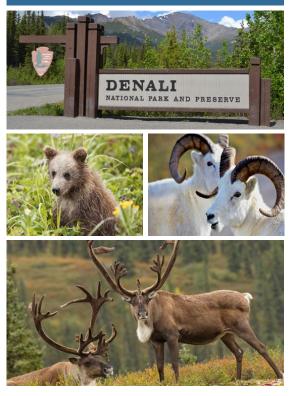

Day 3: DENALI NATIONAL PARK WILDERNESS EXCURSION Today travel along the Denali National Park Road on a

naturalist-guided, back-country adventure for incredible scenery and some of the best opportunities to view the majestic Mount Denali. Redeem your Alpenglow Restaurant dinner voucher either tonight or tomorrow evening.

## **30-DAY REFUND GUARANTEE**

Dear Traveling Cyclones,

Journey into the scenic wilds of America's most northern state, through Alaska's rugged forests and wildlife. Your destination: the magnificent, six-million acre Denali National Park and Reserve. Familiarize yourself with the park, walking its trails with a guide, and choose from optional excursions to personalize your adventure. Keep binoculars close at hand this dazzling and vast wilderness is home to Dall sheep, eagles, wolves, migrating caribou and grizzly bears—and catching sight of them is a thrill not soon forgotten.