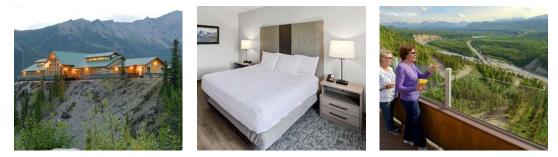

#### GRANDE DENALI LODGE

The Grande Denali Lodge is located just north of the Denali National Park main entrance on the slopes of Sugarloaf Mountain with unparalleled views of the surrounding Denali wilderness and the Nenana River Canyon. Spacious guest rooms, on-site dining, and dedicated staff make the Grande Denali Lodge the perfect place to launch all your adventures. Amenities include a restaurant, a bar and lounge, convenient shuttle services, a self-service laundromat, complimentary Wi-Fi and an espresso/snacks stand.

#### Day 5: DENALI NATIONAL PARK | TALKEETNA |

ANCHORAGE After an early breakfast journey to Anchorage by motor coach. In Talkeetna enjoy free time to explore the Talkeetna Historical Society Museum and the Walter Harper Talkeetna Ranger Station to learn about mountaineering operations, the scenic Talkeetna river trail, and various shops and cafes in town. In Anchorage visit the Alaska Native Heritage Center. Later gather for a special farewell reception followed by an evening at leisure.