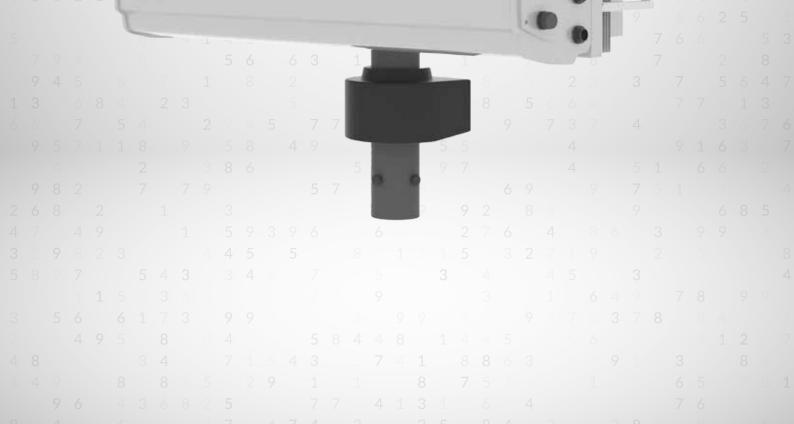

## **CELLULAR DETECTION SYSTEM**

-

BEE is a Cellular IMSI/IMEI Radar designed for border security in areas with high risk of illegal border crossing by criminals or immigrants. It operates by detecting active cellular phones within the system coverage and estimate the location and distance of the target.

## **Technical Specification**

0

.

Ó

| Parameter                            | Specification                                      |
|--------------------------------------|----------------------------------------------------|
| <b>Operational Bands &amp; Modes</b> | GSM / UMTS / LTE<br>800 / 900 / 1800 / 2100 / 2600 |
| Scan Cycle                           | 360 degree / 3 min                                 |
| Sector Scan Rate                     | 1-2 degree / sec                                   |
| Maximum Detection Range              | GSM - up to 30 km<br>UMTS and LTE - up to 20 km    |
| Number Detected Terminals            | Over 1000 per scan                                 |