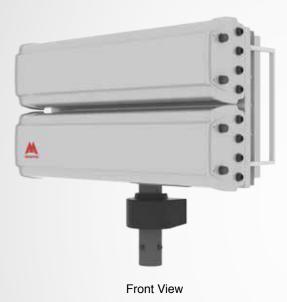

## **CELLULAR DETECTION SYSTEM**

-

BEE is a Cellular IMSI/IMEI Radar designed for border security in areas with high risk of illegal border crossing by criminals or immigrants. It operates by detecting active cellular phones within the system coverage and estimate the location and distance of the target.

## **Technical Specification**

0

.

Ó

| Parameter                            | Specification                                      |
|--------------------------------------|----------------------------------------------------|
| <b>Operational Bands &amp; Modes</b> | GSM / UMTS / LTE<br>800 / 900 / 1800 / 2100 / 2600 |
| Scan Cycle                           | 360 degree / 3 min                                 |
| Sector Scan Rate                     | 1-2 degree / sec                                   |
| Maximum Detection Range              | GSM - up to 30 km<br>UMTS and LTE - up to 20 km    |
| Number Detected Terminals            | Over 1000 per scan                                 |