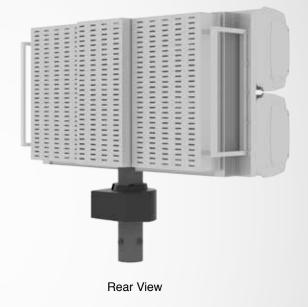

## **CELLULAR DETECTION SYSTEM**

-

BEE is a Cellular IMSI/IMEI Radar designed for border security in areas with high risk of illegal border crossing by criminals or immigrants. It operates by detecting active cellular phones within the system coverage and estimate the location and distance of the target.

## **Technical Specification**

0

.

Ó

| Parameter                            | Specification                                      |
|--------------------------------------|----------------------------------------------------|
| <b>Operational Bands &amp; Modes</b> | GSM / UMTS / LTE<br>800 / 900 / 1800 / 2100 / 2600 |
| Scan Cycle                           | 360 degree / 3 min                                 |
| Sector Scan Rate                     | 1-2 degree / sec                                   |
| Maximum Detection Range              | GSM - up to 30 km<br>UMTS and LTE - up to 20 km    |
| Number Detected Terminals            | Over 1000 per scan                                 |