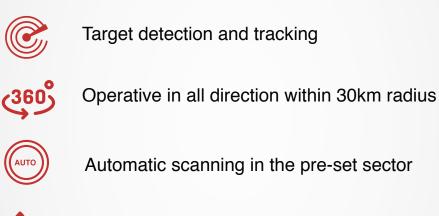

## **Technical Specification**

0

.

Ó

| Parameter                            | Specification                                      |
|--------------------------------------|----------------------------------------------------|
| <b>Operational Bands &amp; Modes</b> | GSM / UMTS / LTE<br>800 / 900 / 1800 / 2100 / 2600 |
| Scan Cycle                           | 360 degree / 3 min                                 |
| Sector Scan Rate                     | 1-2 degree / sec                                   |
| Maximum Detection Range              | GSM - up to 30 km<br>UMTS and LTE - up to 20 km    |
| Number Detected Terminals            | Over 1000 per scan                                 |