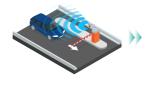

#### Non-stop vehicle entry and exit

Enable quick entry of internal and pre-registered vehicles with Automatic Number Plate Recognition (ANPR) Cameras.

allows for fluid entry and enhances overall security.

Non-stop access enables both efficiency and security.

Vehicle Detection

Intelligent Barrier Control

Exit

ANPR authentication prior to exit or exit for all passing vehicles.

Vehicle Detection

Vehicle Info Recording