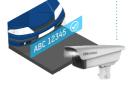

#### Non-stop vehicle entry and exit

Enable quick entry of internal and pre-registered vehicles with Automatic Number Plate Recognition (ANPR) Cameras.

allows for fluid entry and enhances overall security.

Non-stop access enables both efficiency and security.

Vehicle Detection

Intelligent Barrier Control

Exit

ANPR authentication prior to exit or exit for all passing vehicles.

Vehicle Detection

Vehicle Info Recording