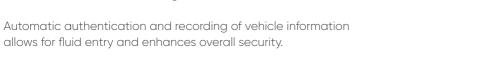

#### Non-stop vehicle entry and exit

Enable quick entry of internal and pre-registered vehicles with Automatic Number Plate Recognition (ANPR) Cameras.

allows for fluid entry and enhances overall security.

Non-stop access enables both efficiency and security.

Vehicle Detection

Intelligent Barrier Control

Exit

ANPR authentication prior to exit or exit for all passing vehicles.

Vehicle Detection

Vehicle Info Recording