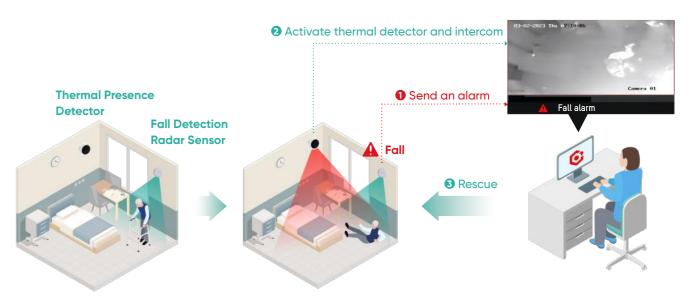

#### Faster aid after a fall

For the elderly, falls can lead to very serious injuries. Timely treatment after a fall is critical. Hikvision's **Fall Detection Radar Sensor** automatically detects a fall and instantly reports the accident to assigned caregivers for support, assisting with the best time to administer aid.

The **Thermal Presence Detector** provides a video clip that captures human shapes without personal details, safeguarding privacy while helping staff assess the incident in real time.

We also offer thermal detectors with a built-in radar sensor to provide fall detection and thermal video recording in one unit.

Installed in the living room

Alert immediately if a fall occurs

Check and rescue