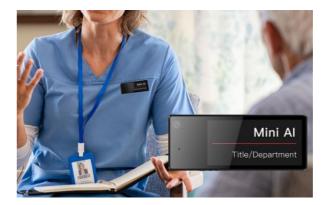

#### Easy recording of the nursing process

Standardized and regulated service processes help ensure quality care and avoid disputes. Hikvision's **Nameplate Camera** can help caregivers record their service process, which is convenient for potential evidentiary needs.

Residents can also confirm the identity of the caregiver based on the information on the nameplate.