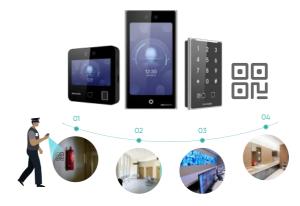

#### More efficient security patrols

Nursing homes require regular inspections by security personnel to ensure the safety of their equipment, facilities and the general atmosphere and environment.

Security managers can plan patrol routes on the HCP platform, and security guards can check assigned tasks via the HCP mobile app and check in at MinMoe terminals along the patrol route. The patrol record is uploaded to the platform by the guard to prevent missing tasks.