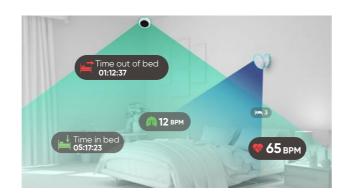

#### Attentive care for the elderly

Collecting basic health indicators such as heart and breathing rates, Hikvision's **Auxiliary Care Radar Sensors** can provide important medical information for better analysis of the residents' sleep quality and overall health.