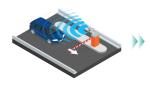

Non-stop access enables both efficiency and security.

Vehicle Detection

Intelligent Barrier Control

Exit

ANPR authentication prior to exit or exit for all passing vehicles.

Vehicle Detection

Vehicle Info Recording