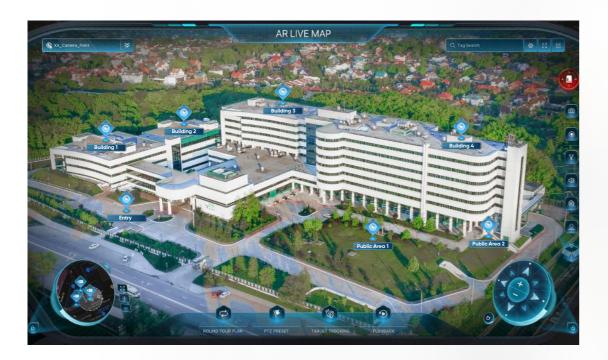

#### Visualized data for better insights

Hikvision's nursing home solutions feature a comprehensive dashboard that presents perceived data in an intuitive, visualized way. The dashboard empowers operations teams with multidimensional analytics, displays on-going site operations and alarm notifications, and facilitates real-time resident health management. All of this comes together to inform decision making and elevate care for those who need it most.