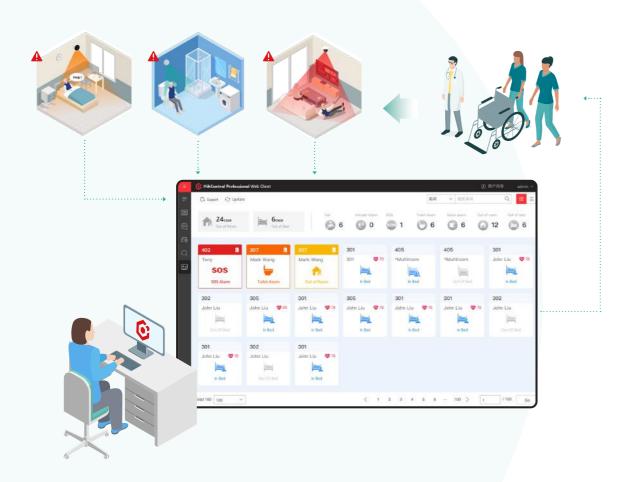

#### Visualized data for better insights

Hikvision's nursing home solutions feature a comprehensive dashboard that presents perceived data in an intuitive, visualized way. The dashboard empowers operations teams with multidimensional analytics, displays on-going site operations and alarm notifications, and facilitates real-time resident health management. All of this comes together to inform decision making and elevate care for those who need it most.