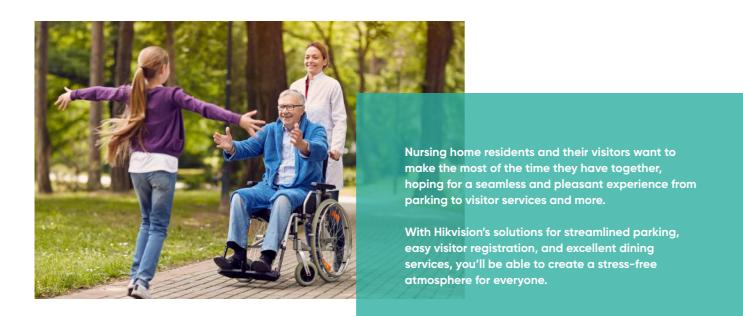

### **❖** SPREAD THE JOY OF VISITING **LOVED ONES**

#### Visitor authentication made easy

Forget the hassle of filling out lengthy forms and waiting in lines. Front desk staff can help visitors register via the HikCentral Professional (HCP) platform on the web or app. Visitors can also check in themselves using the Visitor Terminal at the reception desk.