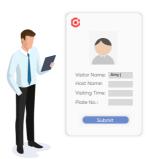

#### Visitor authentication made easy

Forget the hassle of filling out lengthy forms and waiting in lines. Front desk staff can help visitors register via the HikCentral Professional (HCP) platform on the web or app. Visitors can also check in themselves using the Visitor Terminal at the reception desk.

**Quick Check-in** 