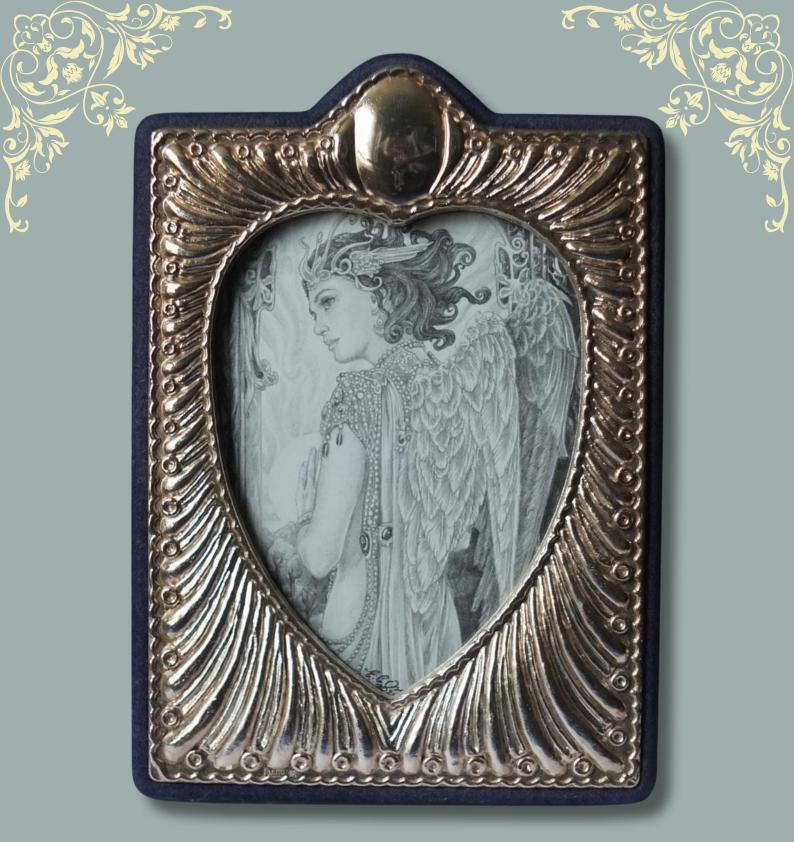

## THE SUN GODDESS

Original pencil drawing by Ed Org in 1940's silver frame

£ 595