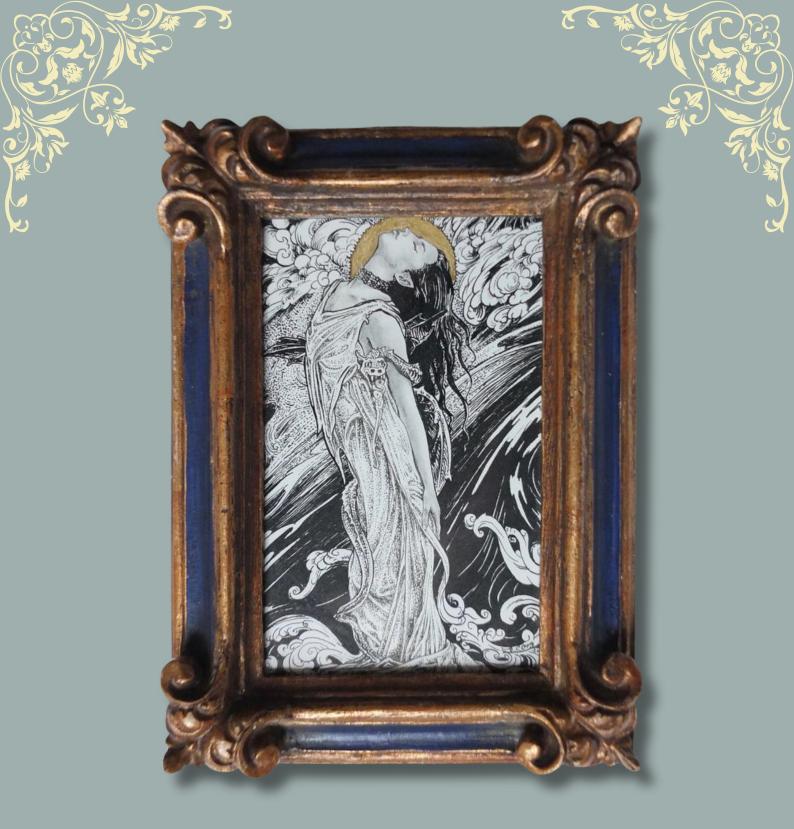

#### **VALKYRIE**

5

3

Original pencil drawing by Ed Org in 1970's Art Nouveau style frame  $\Sigma$  1,795