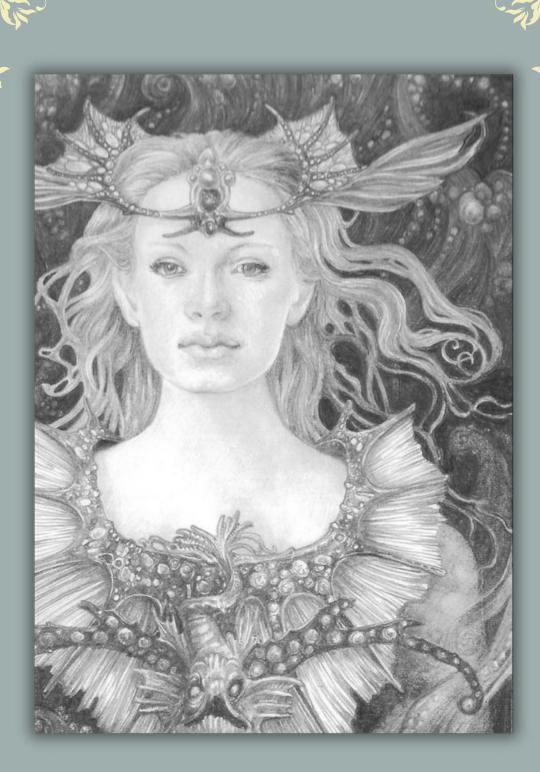

#### **VALKYRIE**

5

3

Original pencil drawing by Ed Org in 1970's Art Nouveau style frame  $\Sigma$  1,795