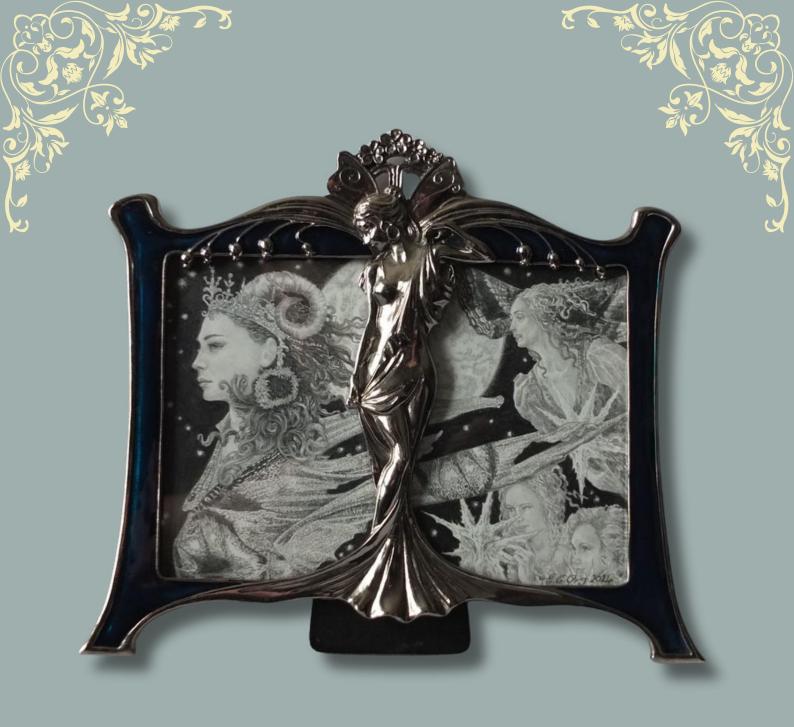

## THE SUN GODDESS

Original pencil drawing by Ed Org in 1940's silver frame

£ 595