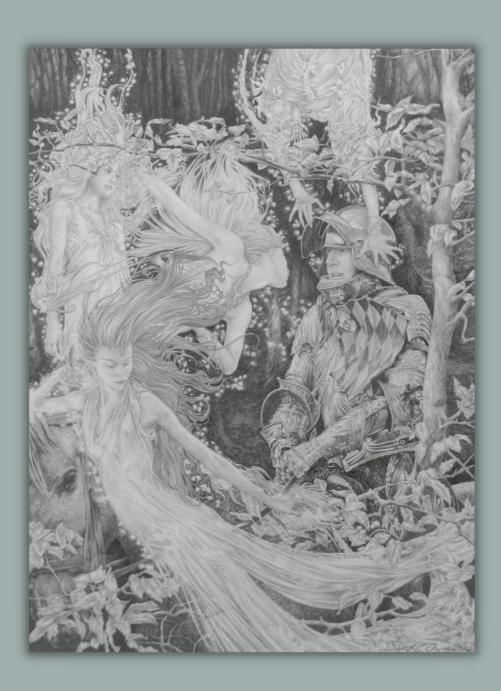

#### WOOD NYMPHS

Original pencil drawing by Ed Org  $\stackrel{}{\Sigma}$  1,995 Also available as a limited edition print