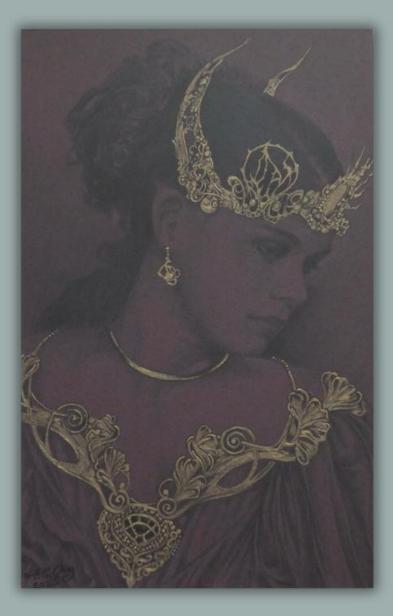

# THE MERMAID

5

2

Original pencil drawing by Ed Org in antique 1930's frame £ 895