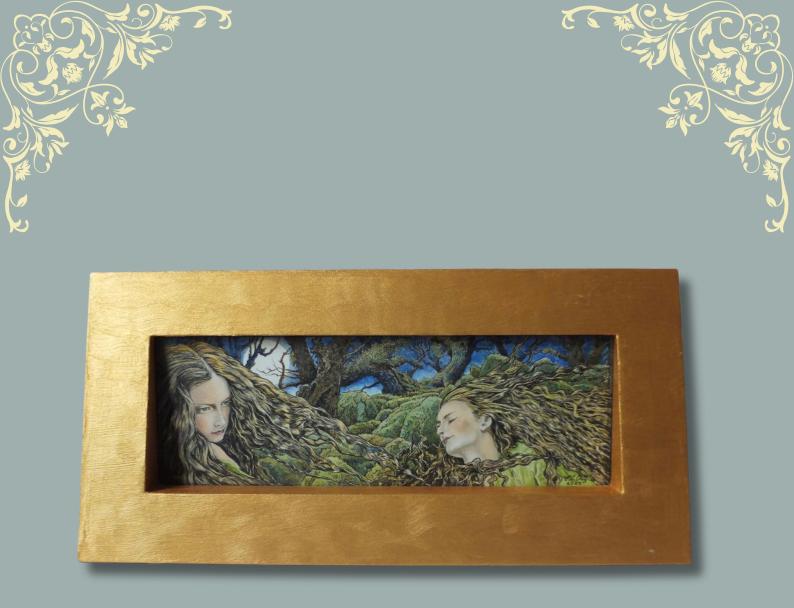

#### WOOD NYMPHS

Original pencil drawing by Ed Org  $\stackrel{}{\Sigma}$  1,995 Also available as a limited edition print