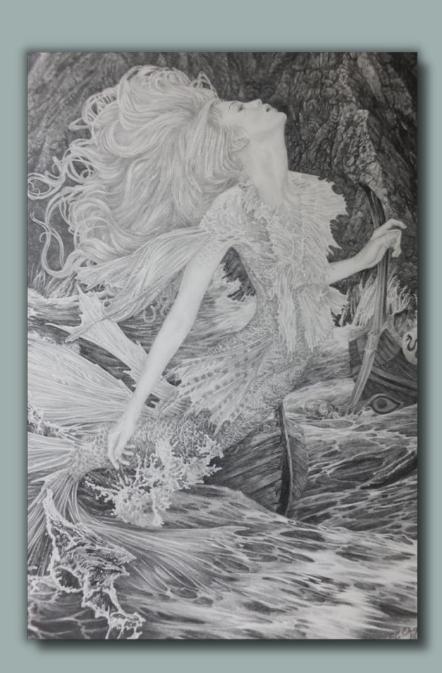

# THE MERMAID

5

2

Original pencil drawing by Ed Org in antique 1930's frame £ 895