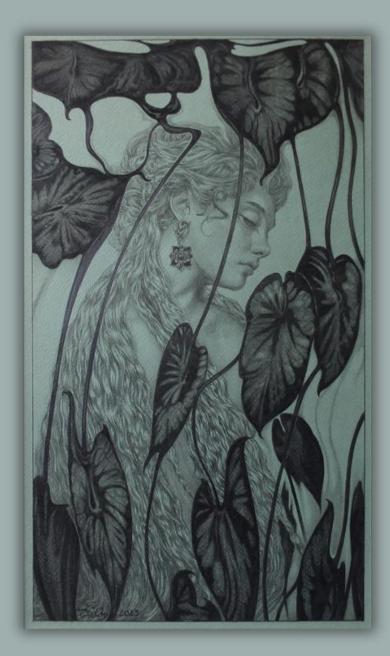

## **JHALIA**

5

23

Original pencil drawing by Ed Org in 1970's Art Nouveau style frame  $\Sigma$  1,595

5 2