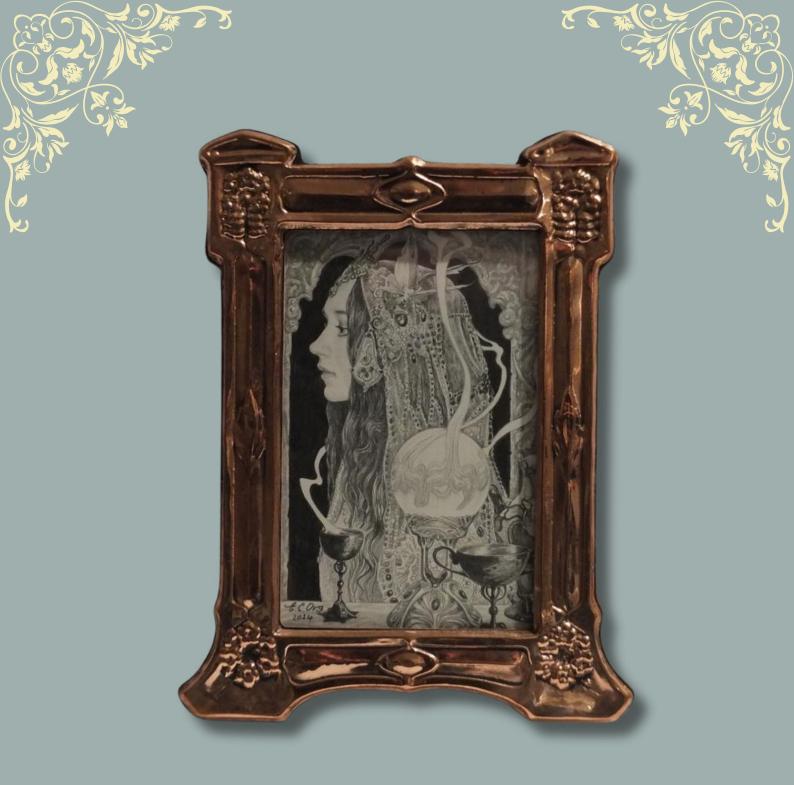

#### **VALKYRIE**

5

3

Original pencil drawing by Ed Org in 1970's Art Nouveau style frame  $\Sigma$  1,795