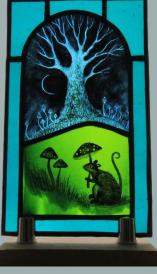

## AND GUESTS ARTISTS:

DEBRA & DEN (STAINED GLASS)
PETER & HORT (GLASS & METAL SCULPTURE)
PETRI & ANDERSON (STAINED GLASS)
RACHEL & BAILEY (SILVER JEWELLERY)
& ANDRA YOUNG (GLASS SCULPTURE)

To see more details about sizes & framing (if applicable) just click on the image of the piece you are interested in to visit the web shop where you can also purchase pieces online.