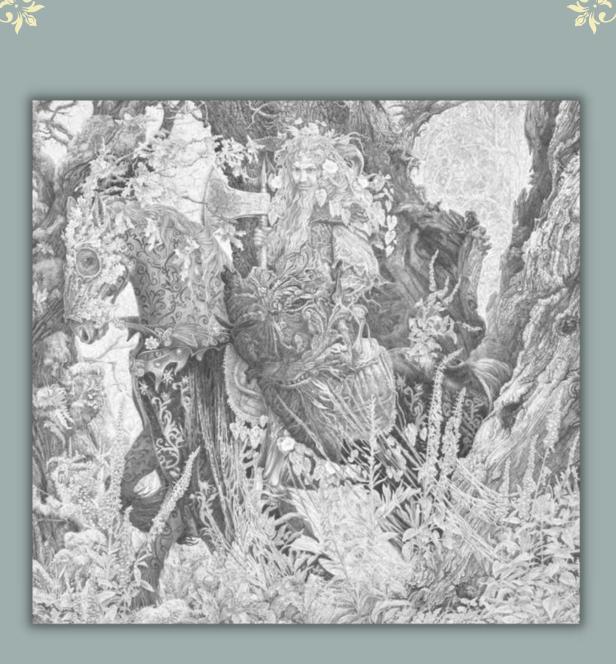

#### THE SYLVAN KNIGHT

Original pencil drawing by Ed Org  $\stackrel{\ }{\Sigma}$  2,200 Also available as a limited edition print

ट