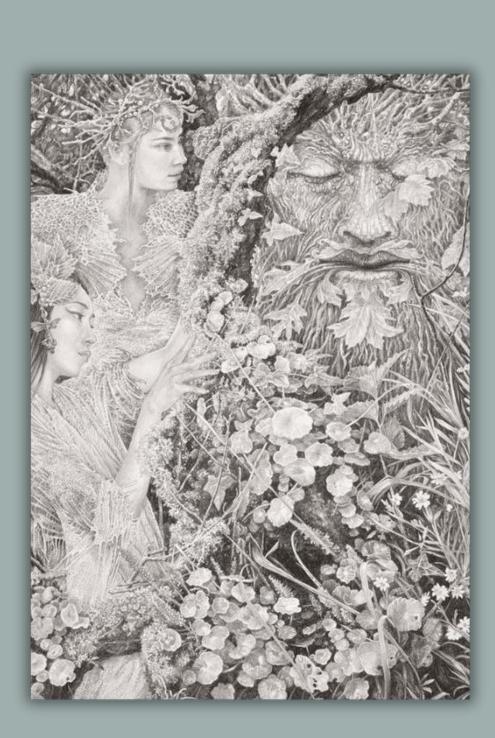

#### WOOD NYMPHS

Original pencil drawing by Ed Org  $\stackrel{}{\Sigma}$  1,995 Also available as a limited edition print