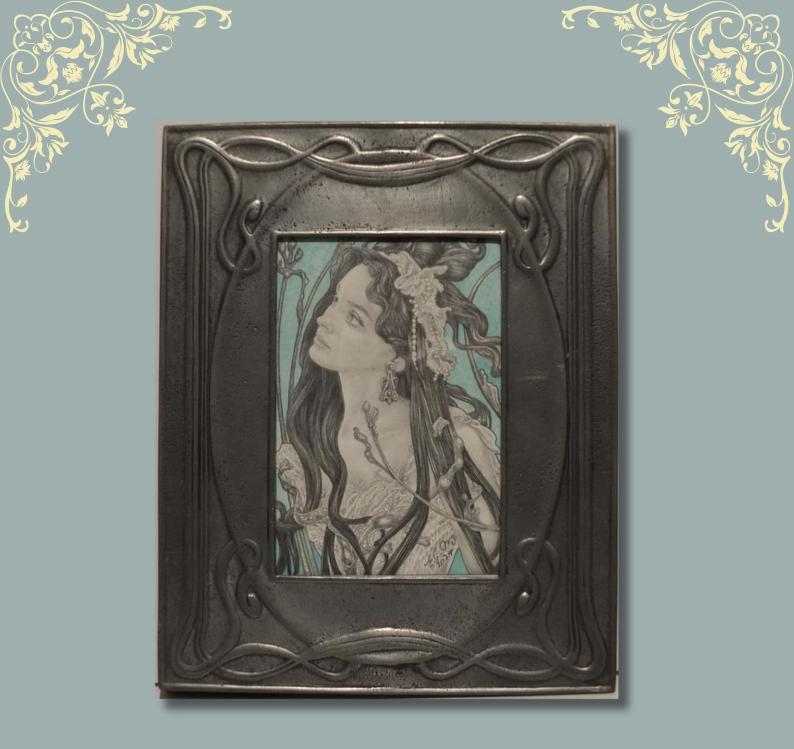

## **JHALIA**

5

23

Original pencil drawing by Ed Org in 1970's Art Nouveau style frame  $\Sigma$  1,595

5 2