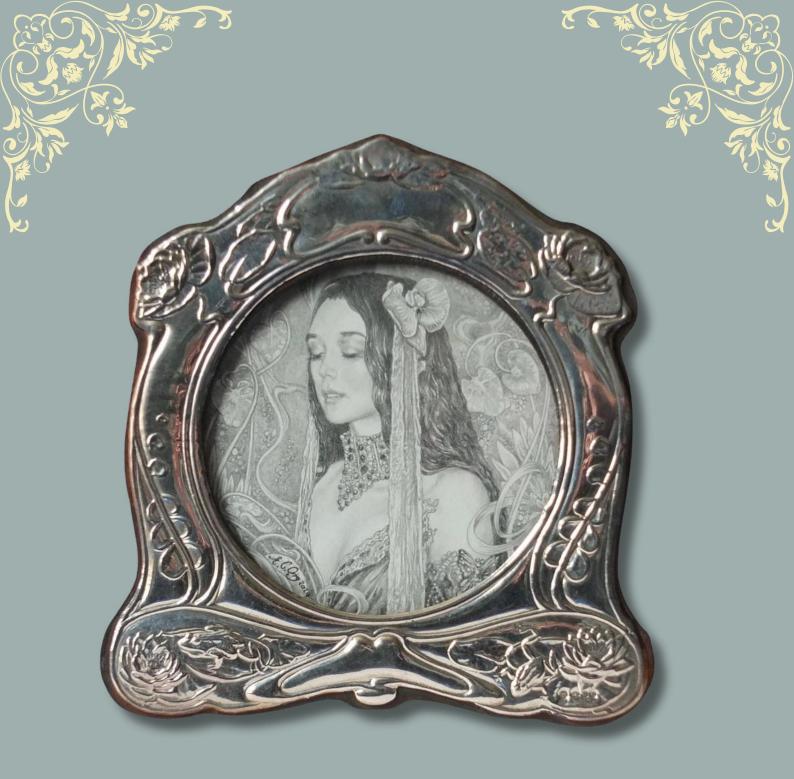

# THE MERMAID

5

2

Original pencil drawing by Ed Org in antique 1930's frame £ 895