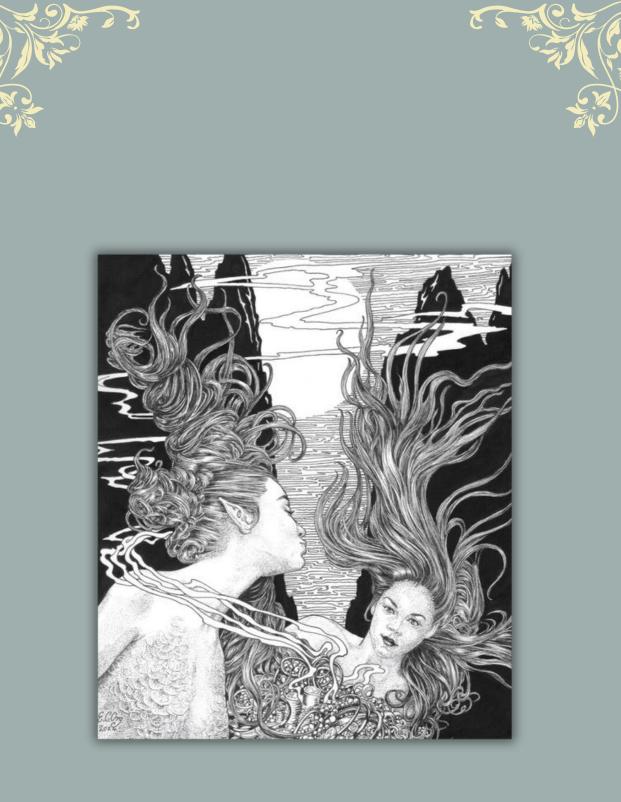

# THE MERMAID

5

2

Original pencil drawing by Ed Org in antique 1930's frame £ 895