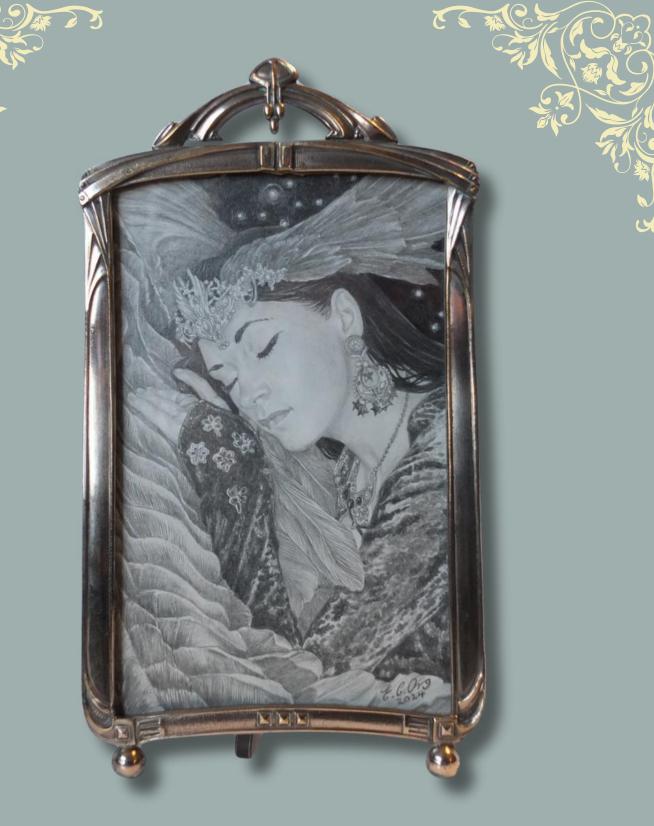

## THE DAMOZEL

Original pencil drawing by Ed Org with hand-made pewter frame insert £ 895