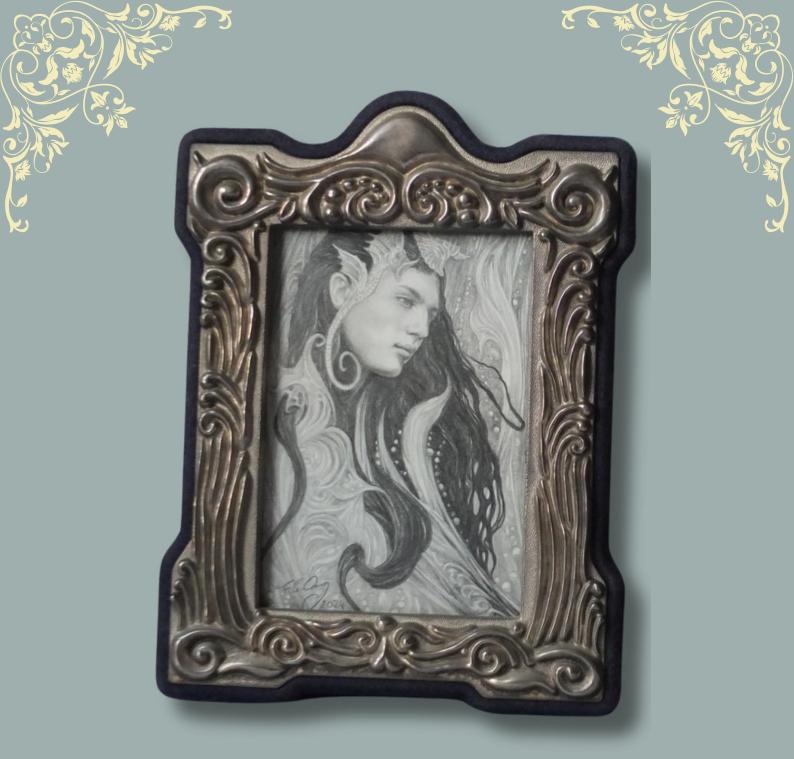

## **JHALIA**

5

23

Original pencil drawing by Ed Org in 1970's Art Nouveau style frame  $\Sigma$  1,595

5 2