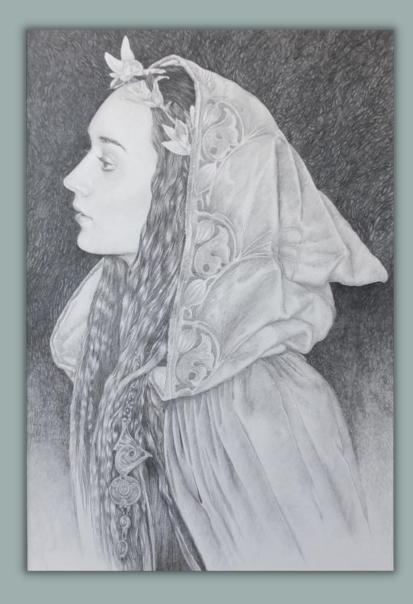

## **JHALIA**

5

23

Original pencil drawing by Ed Org in 1970's Art Nouveau style frame  $\Sigma$  1,595

5 2