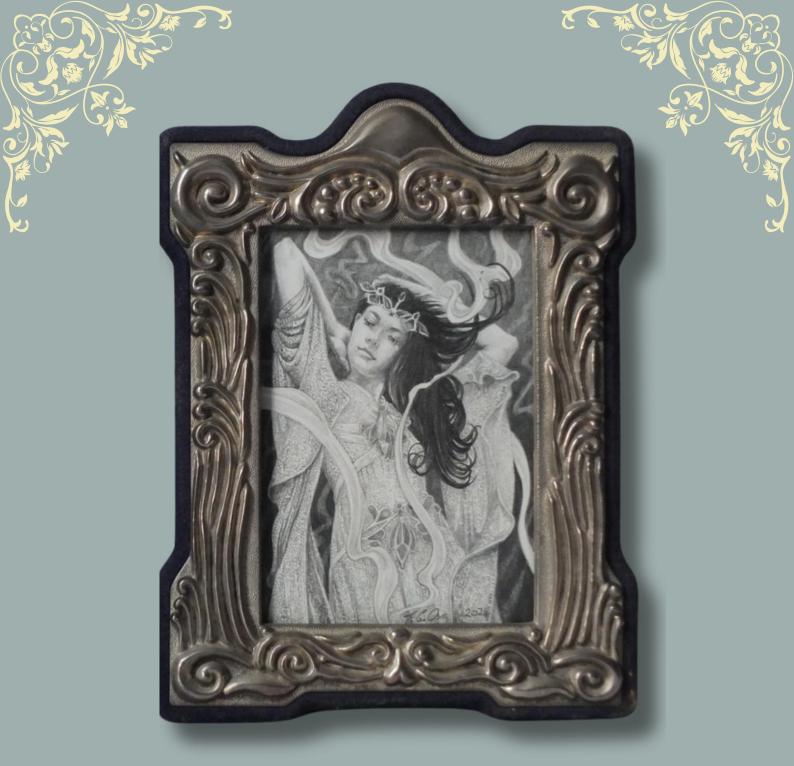

#### **VALKYRIE**

5

3

Original pencil drawing by Ed Org in 1970's Art Nouveau style frame  $\Sigma$  1,795