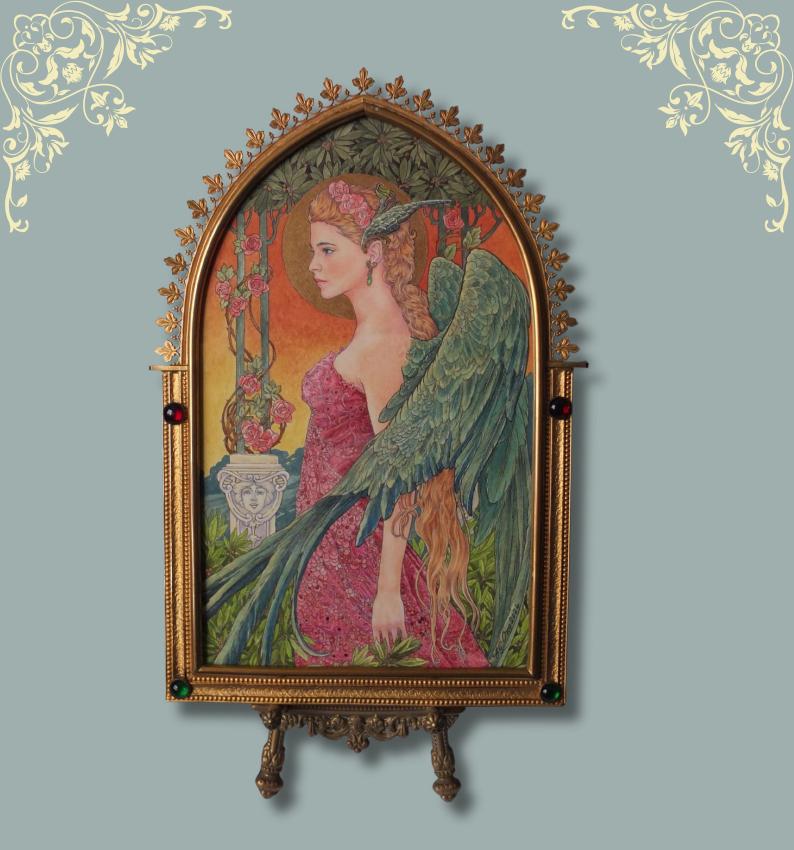

## THE CELESTIAL GARDEN

Original watercolour painting by Ed Org in 1920's brass frame

 $$\Sigma_{2,500}$  Also available as a limited edition print

6