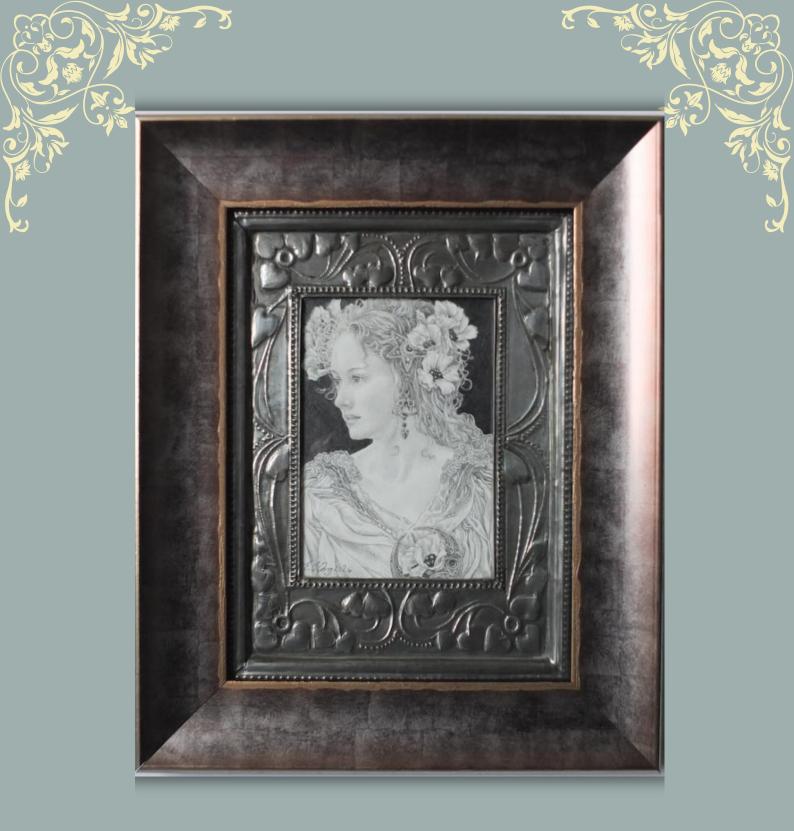

#### WATER NYMPH

Original pencil drawing by Ed Org in sterling silver frame £ 545