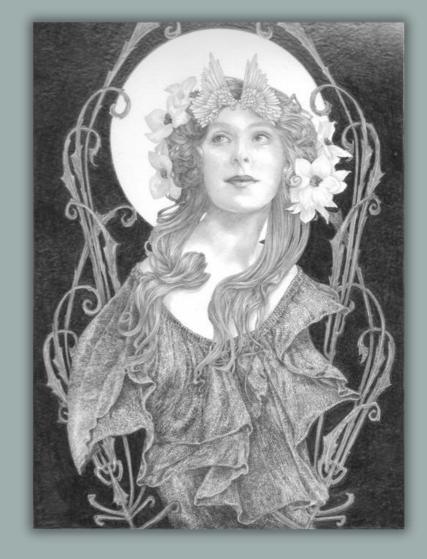

#### **VALKYRIE**

5

3

Original pencil drawing by Ed Org in 1970's Art Nouveau style frame  $\Sigma$  1,795