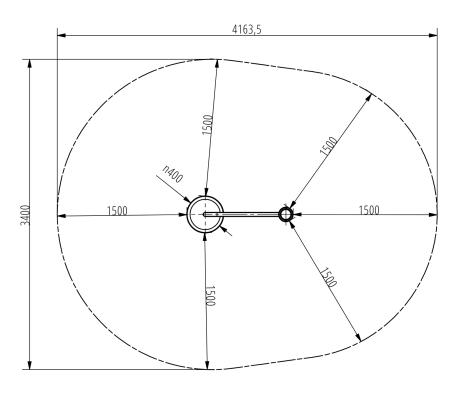

# **Plan View**

# **Technical specification**

Safety surfice area Around 1,5 m radius Net weight 13 kg Material S235 Critic fall height Color options For more color options, discuss with your sales representative.