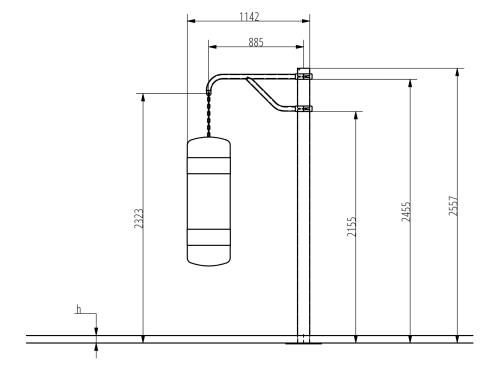

# **Side View**

45-75 min.

20-30 min.

 $0.2 \, \text{m}^3$ 

 $0.2 \, \text{m}^3$ 