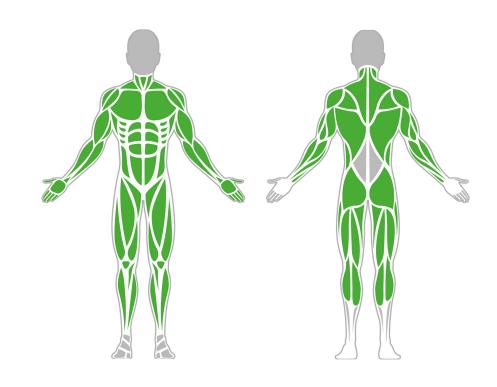

**f** bestrongworld

o bestrongworld

global.bestrong.com info@bestrong.com

# **Muscle Groups Focus**





#### **Boxing Bag Holder**

Apunching bag can be a refreshing addition to any outdoor gym, but it can also stand on its own, even set up in the garden at home. With punching bags, the problem often arises of finding a good place to hang the bag. This problem is solved by this sturdy and strong gym accessory, which is a great help for those who practice martial arts.

### **Attributes**

Product code 1-1-054 Certificate EN 16630 Age group 14 + years Capacity 1 person Max. weight load 99 kg Туре CrossFit Difficulty level Easy

#### **QR** Code



# **Side View**



45-75 min.

20-30 min.

 $0.2 \, \text{m}^3$ 

 $0.2 \, \text{m}^3$ 

# **Plan View**



#### Installation information

Number of installers (concrete) At least 2 people Total installation time (concrete) Number of installers (e