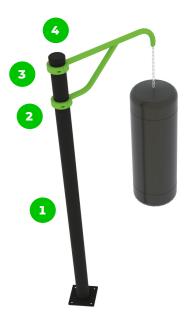

#### **Boxing Bag Holder**

Apunching bag can be a refreshing addition to any outdoor gym, but it can also stand on its own, even set up in the garden at home. With punching bags, the problem often arises of finding a good place to hang the bag. This problem is solved by this sturdy and strong gym accessory, which is a great help for those who practice martial arts.