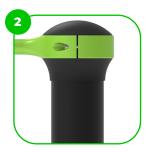

The clamp system allows for easy assembly and extreme stability.

The connecting ments are fastened with vandal-proof stainless steel screws and nuts.

The ends of the bars and posts are sealed with injection-moulded plastic caps.