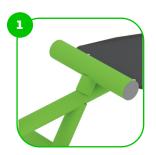

The clamp system allows for easy assembly and extreme stability.

The connecting ments are fastened with vandal-proof stainless steel screws and nuts.

The ends of the bars and posts are sealed with injection-moulded plastic caps.