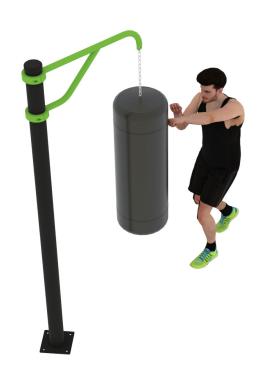

#### **Boxing Bag Holder**

Apunching bag can be a refreshing addition to any outdoor gym, but it can also stand on its own, even set up in the garden at home. With punching bags, the problem often arises of finding a good place to hang the bag. This problem is solved by this sturdy and strong gym accessory, which is a great help for those who practice martial arts.