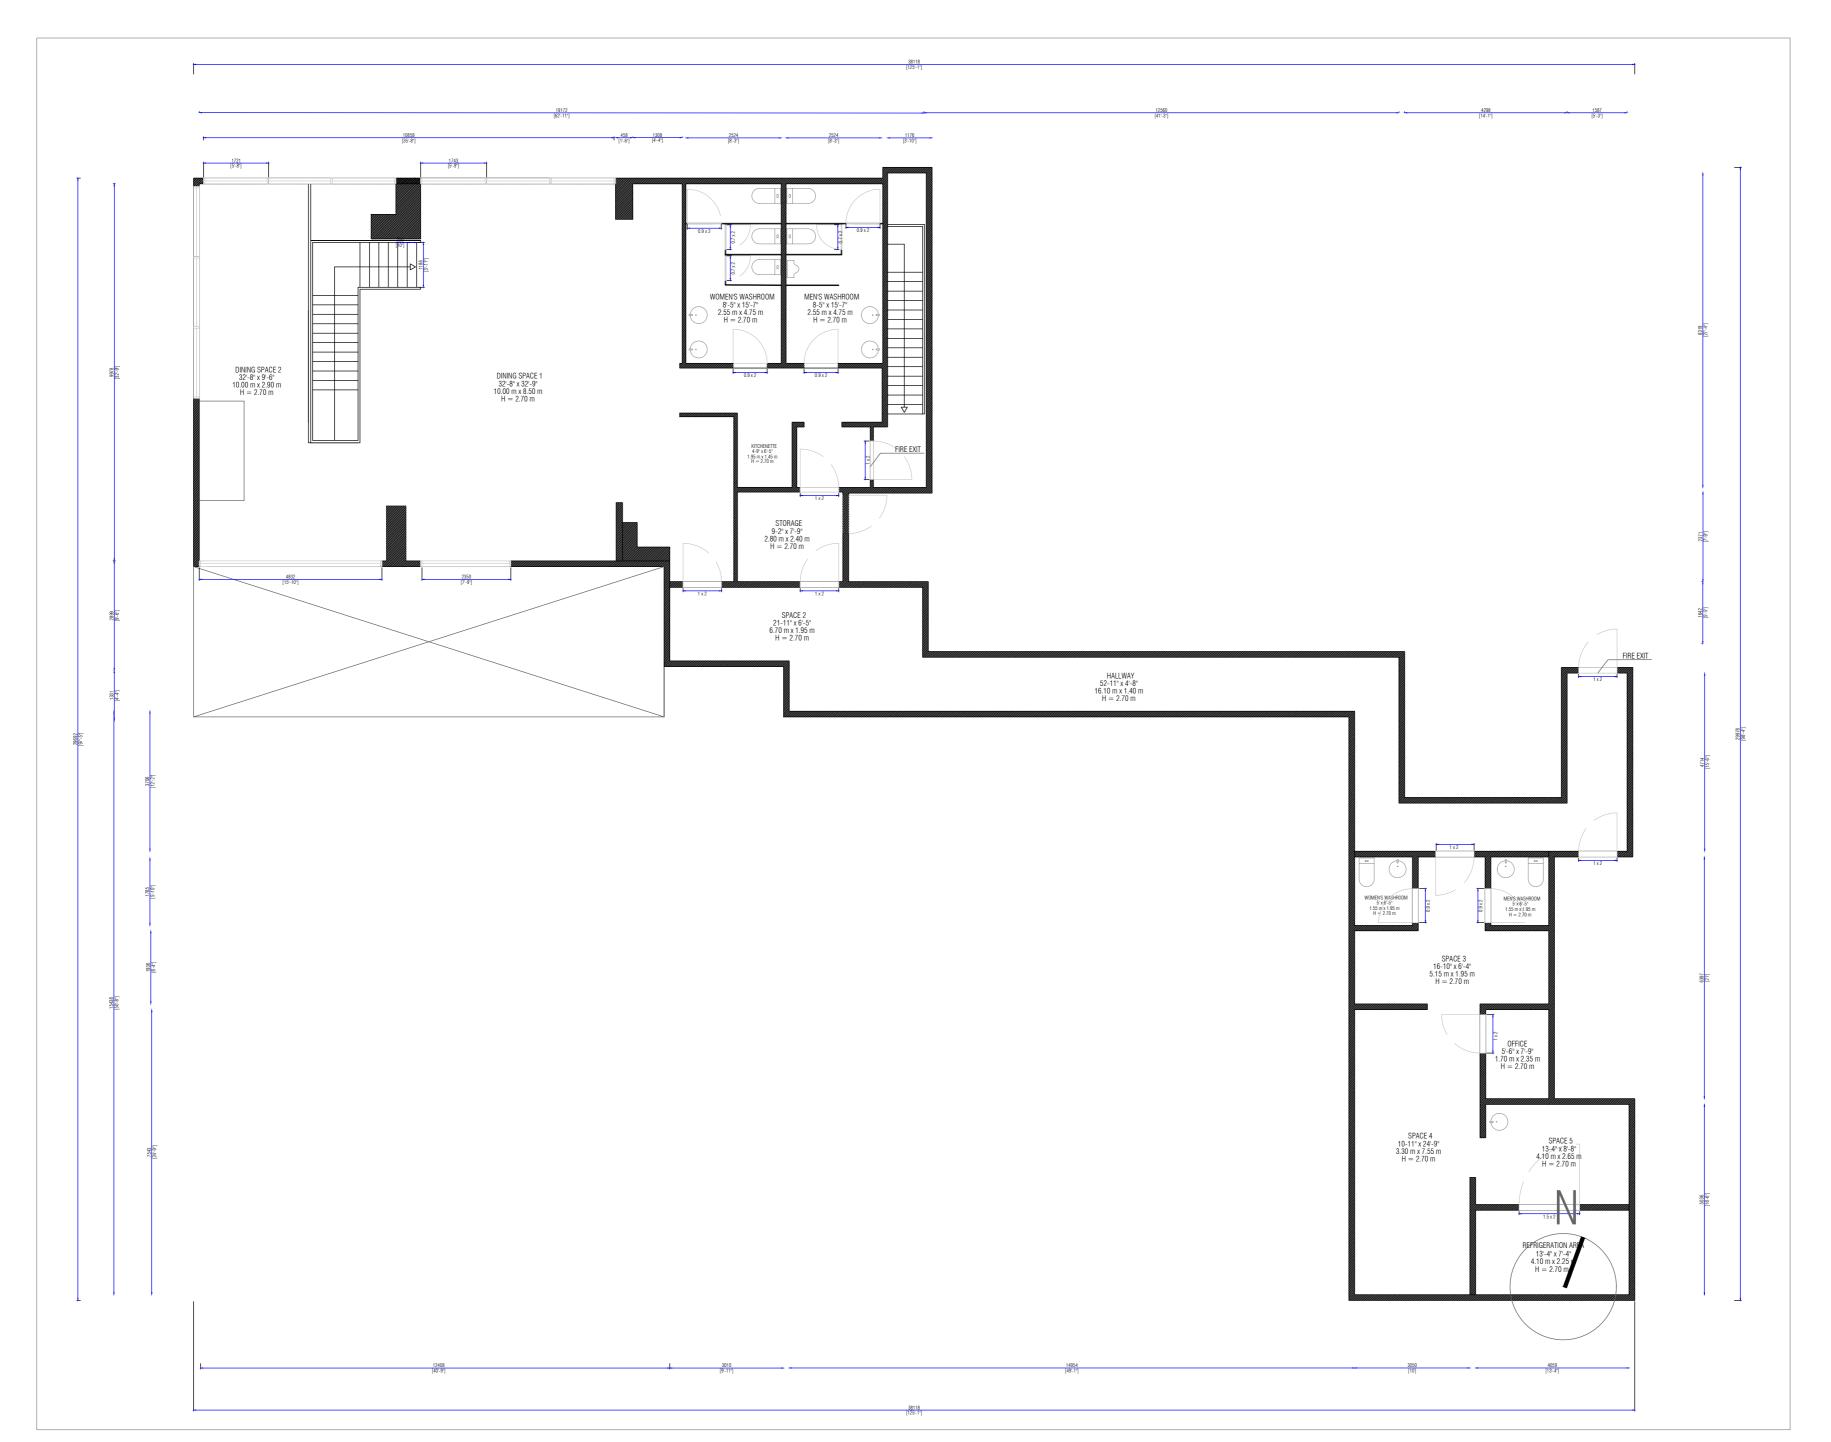

Project Name

Former Panera Bread Restaurant & Former Mihi'to Sushi Restaurant

Addres

322 Yonge St, (RIGHT)

4 Edward St. (LEFT)

Notes

This floor plan has been created from a Matterport 3D Digital Twin Model, captured by an Matterport MC 250Pro 2 (accurate within 2% +/-within ' 15 from scan positions).

While every attempt has been made to ensure the accuracy of the floor plan, Sky Sight Aerial Solutions Inc. assumes no liability for any errors, omissions or misstatements. This plan is for illustrative purposes and should only be used as such.

Project Type

GROUND FLOOR PLAN

Dat

08 - 24 - 2022

Scal

1:100

Sheet Number

Project Name