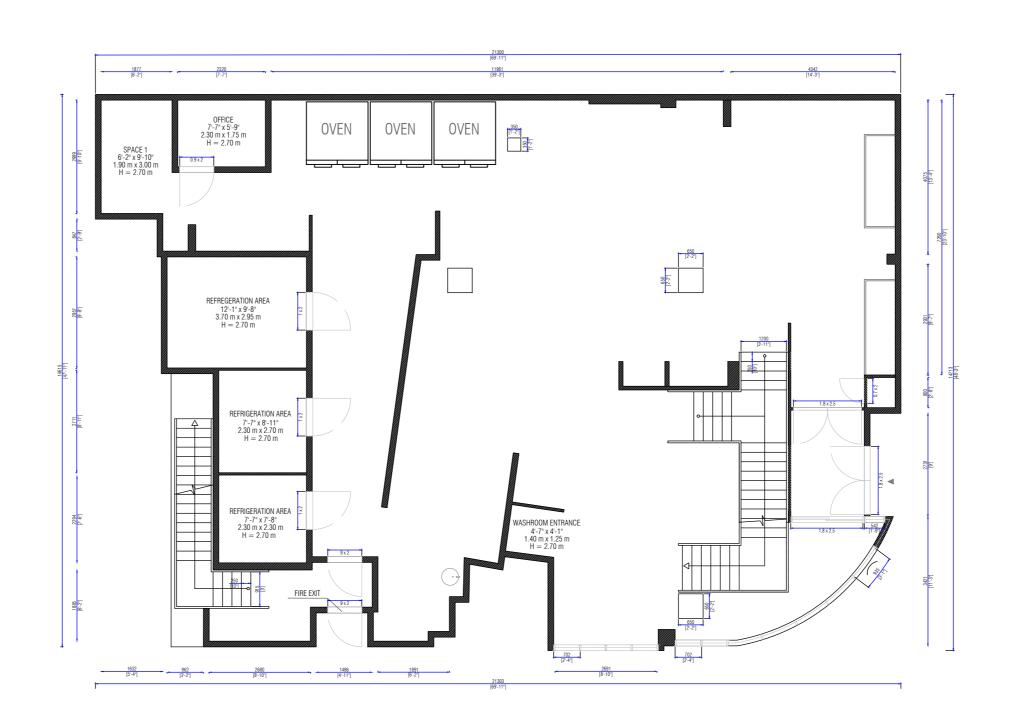

| No. | Revision/Issue | Date |
|-----|----------------|------|
|     |                |      |
|     |                |      |
|     |                |      |

Project Name

Former Mihi'to Sushi Restaurant

Project Type

UPPER FLOOR PLAN

Dat

08 - 24 - 2022

Scale

1:100

Sheet Number

**A2**