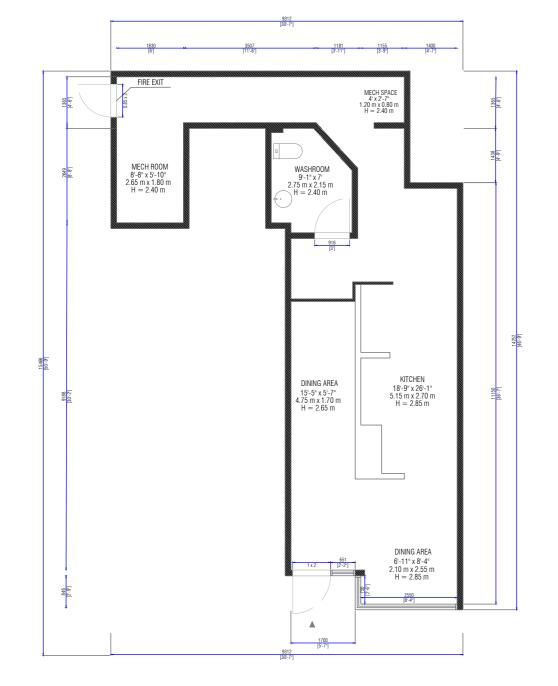

## Former Panera Bread Restaurant

Address

322 Yonge St, Toronto, ON

Notes

This floor plan has been created from a Matterport 3D Digital Twin Model, captured by an Matterport MC 250Pro 2 (accurate within 2% +/-within 15 from scan positions).

While every attempt has been made to ensure the accuracy of the floor plan, Sky Sight Aerial Solutions Inc. assumes no liability for any errors, omissions or misstatements. This plan is for illustrative purposes and should only be used as such.