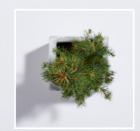

## **Plants**

Modern and minimalist. These **sustainable** concrete or aluminium pots come complete and planted with a plant of your choice ready to look good in any office or home.

Pots come in a **6cm** or **9cm** cube. The **marble** coloured concrete or **black** aluminium finish can either be **laser engraved** or **full colour printed** to one or more sides with a **message** or **design** of your choice.

Pots can be **bulk packed** or sent **individually** by Royal Mail tracked **24** or **48hr** service.

60 marble pot engraved with Money Plant

Made in the UK

Now available for FU deliver

Lead-time 2 weeks