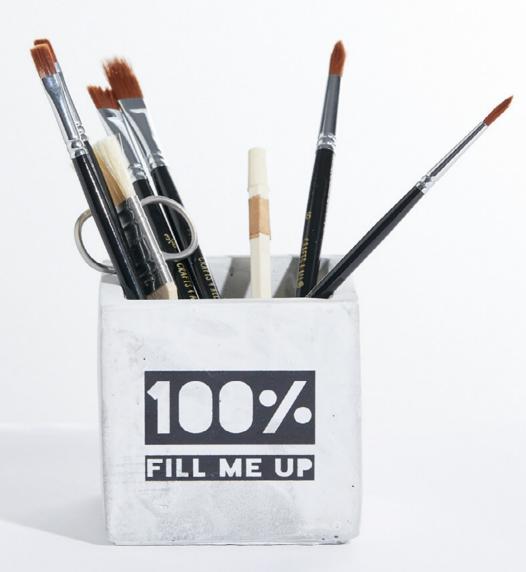

## Soul Soother

Why plants, seed kits and candles? Well, all are an instant mood lifter, bring calm to busy minds and soothe souls; boosting happiness and wellbeing. Plus, once your candle has shared its love, or your plant has outgrown its starter home, you can repurpose your pot and fill it with all your bits and bobs. It's a gift for life which makes sure your brand or message lasts.

# **Empty Pots**

Detailed laser engraving or full colour print to one or more sides. Packaged in a plain kraft box or optionally a kraft box with full colour belly wrap to create a premium retail presentation.