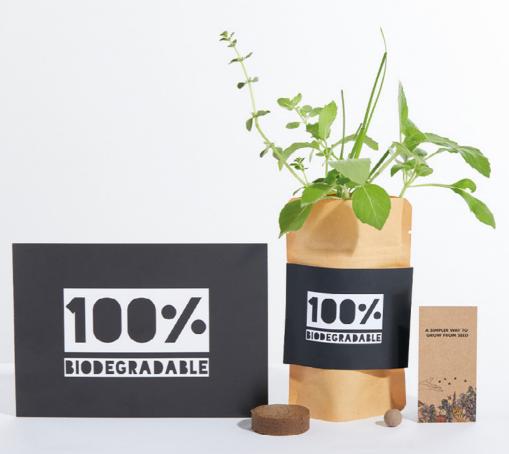

## **Grow Pouch**

Help protect the planet's bee population and lift moods with the **joy of growing** your own plants, herbs and trees. **Grow Pouches** are the perfect simple **grow kit**, complete with **innovative seedball** that will germinate in around 7-14 days. A **biodegradable** kraft pouch, **growing instructions** and organic soil coin complete our best-seller. A full colour label or premium belly wrap maximise your logo or message.

Pouches can be **bulk packed** or sent **individually** by Royal Mail tracked **24** or **48hr** service.

Made in the UK

Now available for EU delivery

Lead-time 2 weeks

Biodegradable