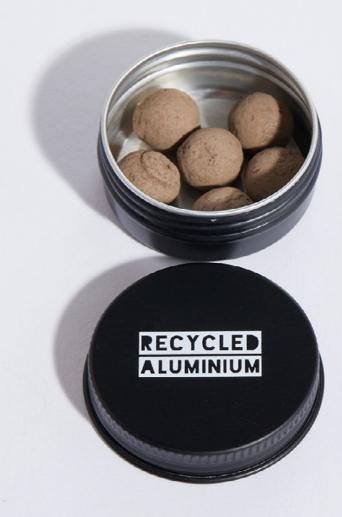

## Desktop Garden

Help protect the planet's bee population and lift moods with the joy of growing your own plants, herbs and trees. **Recycled** aluminium desktop gardens are the perfect desktop grow kit, complete with innovative seedball that will germinate in around 7-14 days. A reclaimed cork stopper, growing instructions and organic soil coin complete our best-seller. A full colour label or laser engraving maximise your logo or message. Available in brushed silver or matt black finish.

Pots can be bulk packed or boxed and sent individually by Royal Mail tracked 24 or 48hr service.

Made in the UK

Now available for EU delivery

Lead-time 2 weeks