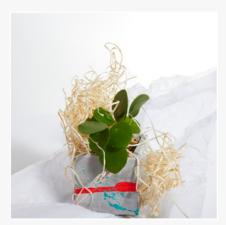

## **Plants**

Modern and minimalist. These **sustainable** concrete or aluminium pots come complete and planted with a plant of your choice ready to look good in any office or home.

Pots come in a **6cm** or **9cm** cube. The **marble** coloured concrete or **black** aluminium finish can either be **laser engraved** or **full colour printed** to one or more sides with a **message** or **design** of your choice.

Pots can be **bulk packed** or sent **individually** by Royal Mail tracked **24** or **48hr** service.

60 marble pot engraved with Money Plant

Made in the UK

Now available for FU deliver

Lead-time 2 weeks

Looking for something different?

With a little time and volumes greater than 500 pcs we are able to source **specialist plants** to tie in with colours or themes of the brand or event.