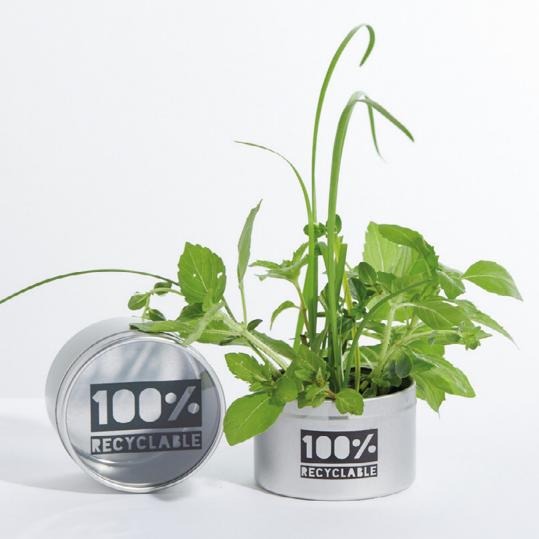

## **Plants**

Modern and minimalist. These **sustainable** concrete or aluminium pots come complete and planted with a plant of your choice ready to look good in any office or home.

Pots come in a **6cm** or **9cm** cube. The **marble** coloured concrete or **black** aluminium finish can either be **laser engraved** or **full colour printed** to one or more sides with a **message** or **design** of your choice.

Pots can be **bulk packed** or sent **individually** by Royal Mail tracked **24** or **48hr** service.

60 marble pot engraved with Money Plant

Made in the UK

Now available for FU deliver

Lead-time 2 weeks