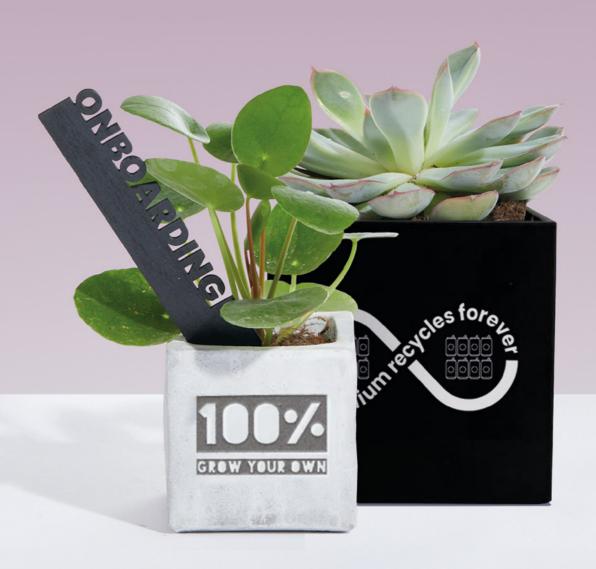

## **Plants**

Modern and minimalist. These **sustainable** concrete or aluminium pots come complete and planted with a plant of your choice ready to look good in any office or home.

Pots come in a **6cm** or **9cm** cube. The **marble** coloured concrete or **black** aluminium finish can either be **laser engraved** or **full colour printed** to one or more sides with a **message** or **design** of your choice.

Pots can be **bulk packed** or sent **individually** by Royal Mail tracked **24** or **48hr** service.

60 marble pot engraved with Money Plant

Made in the UK

Now available for FU deliver

Lead-time 2 weeks