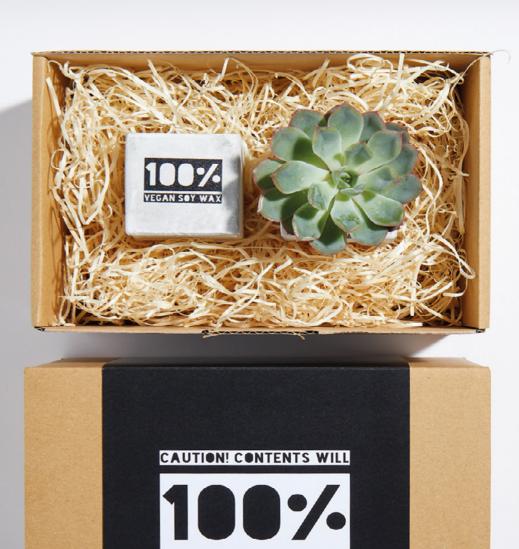

# **Custom Hampers**

Available for both 6cm and 9cm pots – plants and candles; add one of each or two of the same? Create a special WOW with our beautiful Kraft hamper and two personalised pots. A bed of natural wood wool, a card or special message can be added and each of the pots can be individually personalised as well as branded.

Hampers can be **bulk packed** or sent **individually** by Royal Mail tracked **24** or **48hr** service.

Made in the UK

Reusable

Lead-time 2 weeks

Individual delivery

Vegan

MAKE YOU SMILE