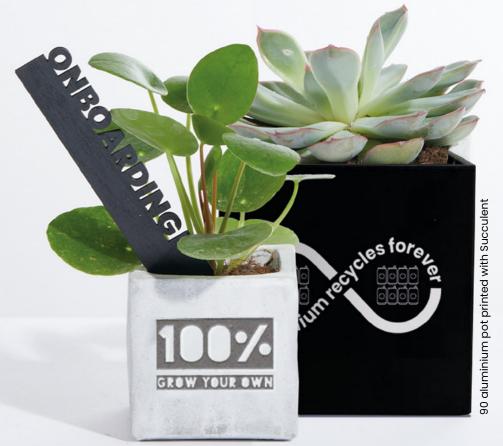

## **Plants**

Modern and minimalist. These **sustainable** concrete or aluminium pots come complete and planted with a plant of your choice ready to look good in any office or home.

Pots come in a **6cm** or **9cm** cube. The **marble** coloured concrete or **black** aluminium finish can either be **laser engraved** or **full colour printed** to one or more sides with a **message** or **design** of your choice.

Pots can be **bulk packed** or sent **individually** by Royal Mail tracked **24** or **48hr** service.

60 marble pot engraved with Money Plant

Made in the UK

Now available for FU deliver

Lead-time 2 weeks