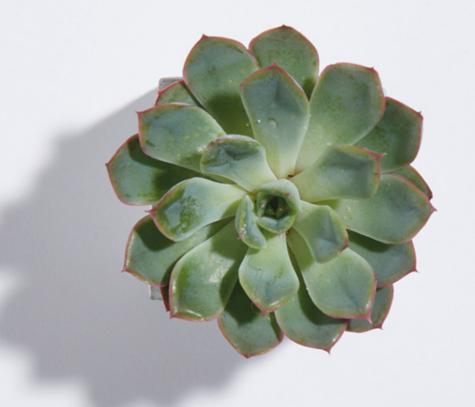

## **Plants**

Modern and minimalist. These **sustainable** concrete or aluminium pots come complete and planted with a plant of your choice ready to look good in any office or home.

Pots come in a **6cm** or **9cm** cube. The **marble** coloured concrete or **black** aluminium finish can either be **laser engraved** or **full colour printed** to one or more sides with a **message** or **design** of your choice.

## **Plant Stock**

All our plants are **carefully hand selected** from the finest nurseries in **Holland**. We hold strong stock of our core range and have access to a vast range of **specialist plants** on quick turnarounds for special **projects**. Each plant comes with its own **care card** and travel passport for shipping within the UK [Excl. NI] For projects requiring distribution beyond this we recommend supplementing from our candle range.