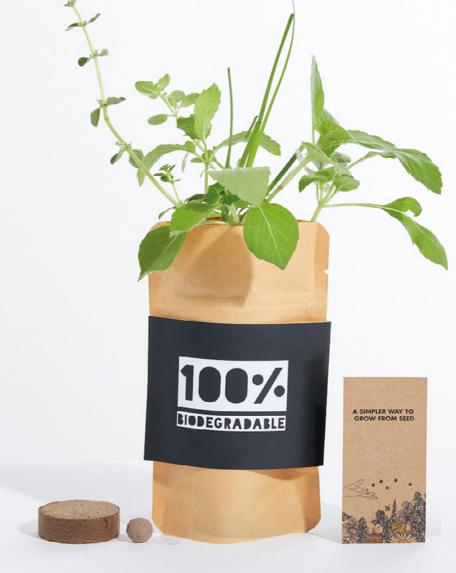

## **Grow Pouch**

Help protect the planet's bee population and lift moods with the **joy of growing** your own plants, herbs and trees. **Grow Pouches** are the perfect simple **grow kit**, complete with **innovative seedball** that will germinate in around 7-14 days. A **biodegradable** kraft pouch, **growing instructions** and organic soil coin complete our best-seller. A full colour label or premium belly wrap maximise your logo or message.

Pouches can be **bulk packed** or sent **individually** by Royal Mail tracked **24** or **48hr** service.

Made in the UK

Now available for EU delivery

Lead-time 2 weeks

Biodegradable