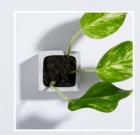

## Desktop Garden

Help protect the planet's bee population and lift moods with the joy of growing your own plants, herbs and trees. **Recycled** aluminium desktop gardens are the perfect desktop grow kit, complete with innovative seedball that will germinate in around 7-14 days. A reclaimed cork stopper, growing instructions and organic soil coin complete our best-seller. A full colour label or laser engraving maximise your logo or message. Available in brushed silver or matt black finish.

Pots can be bulk packed or boxed and sent individually by Royal Mail tracked 24 or 48hr service.

Made in the UK

Now available for EU delivery

Lead-time 2 weeks