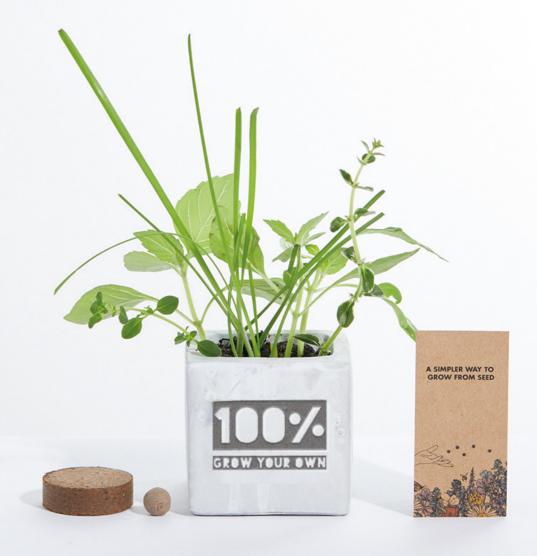

## **Grow Kit**

Help protect the planet's bee population and lift moods with the joy of growing your own plants, herbs and trees. Grow Pots are the perfect premium grow kit, complete with innovative seedball that will germinate in around 7-14 days. A modern concrete pot, growing instructions and organic soil coin complete our premium grow kit. Detailed laser engraving or full colour print to one or more sides. Packaged in a plain kraft box or optionally a kraft box with full colour belly wrap to create a premium retail presentation.

Pots can be **bulk packed** or boxed and sent **individually** by Royal Mail tracked **24** or **48hr** service.