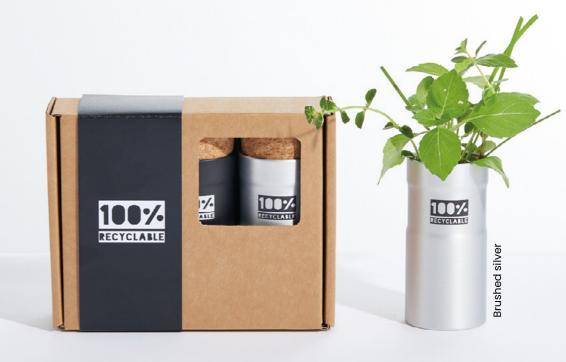

## Desktop Garden Box of 3

Help protect the planet's bee population and lift moods with the joy of growing your own plants, herbs and trees. Recycled aluminium desktop gardens are the perfect desktop grow kit, complete with innovative seedball that will germinate in around 7-14 days. A reclaimed cork stopper, growing instructions and organic soil coin complete our best-seller. A full colour label or laser engraving maximise your logo or message. Available in brushed silver or matt black finish. Full colour label to the pack or custom print from 100 packs.

Pots can be **bulk packed** or boxed and sent **individually** by Royal Mail tracked **24** or **48h**r service.

Made in the UK

Pausable

Lead-time 2 weeks