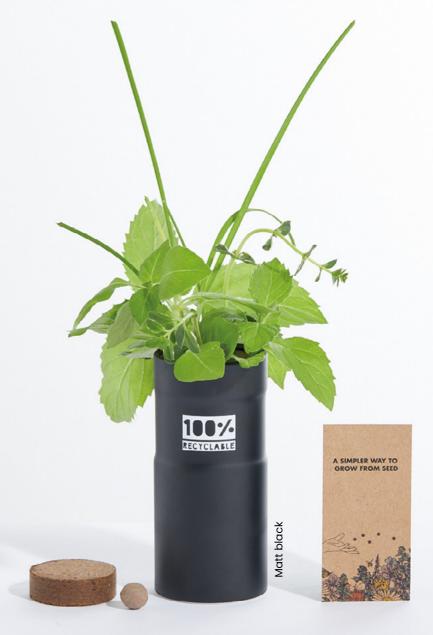

## Desktop Garden

Help protect the planet's bee population and lift moods with the joy of growing your own plants, herbs and trees. **Recycled** aluminium desktop gardens are the perfect desktop grow kit, complete with innovative seedball that will germinate in around 7-14 days. A reclaimed cork stopper, growing instructions and organic soil coin complete our best-seller. A full colour label or laser engraving maximise your logo or message. Available in brushed silver or matt black finish.

Pots can be bulk packed or boxed and sent individually by Royal Mail tracked 24 or 48hr service.

Made in the UK

Now available for EU delivery

Lead-time 2 weeks