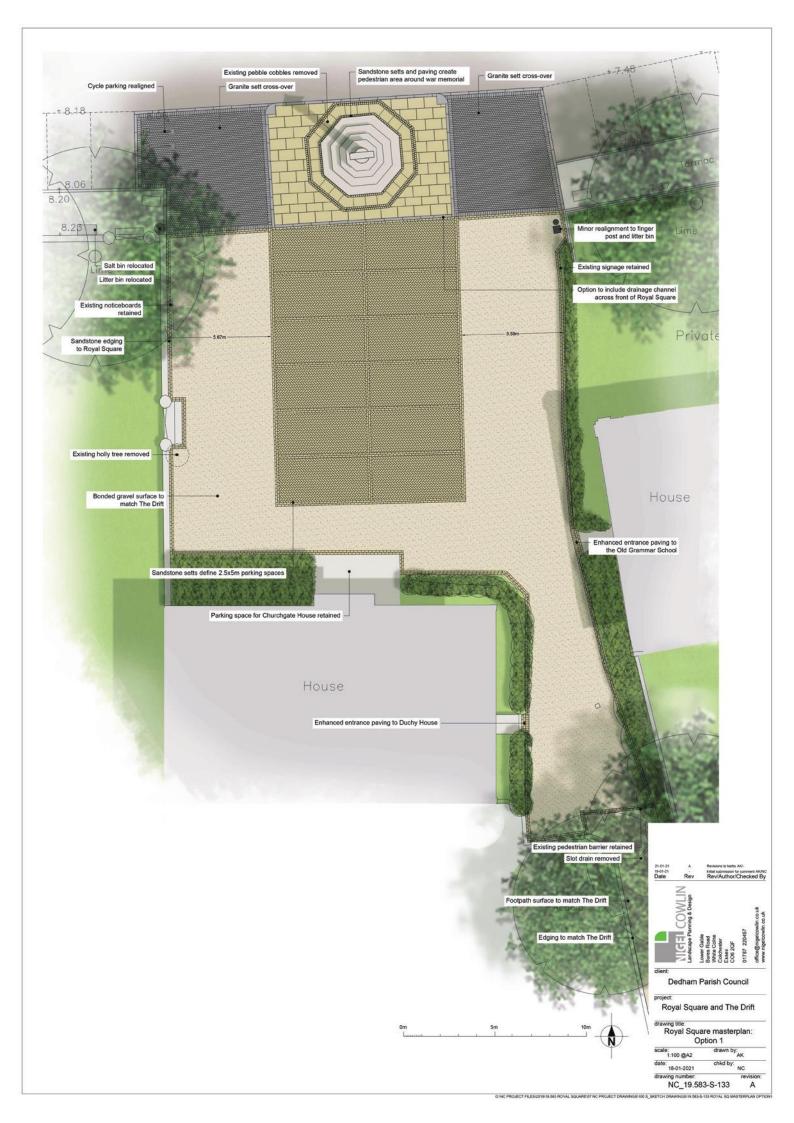

#### Proposal's

The outline proposals for the Square for consultation purposes are shown on the following three drawings, attached to this questionnaire:

Plan Drawing 1

Carpark redesign option 1 - bonded gravel with central paved area