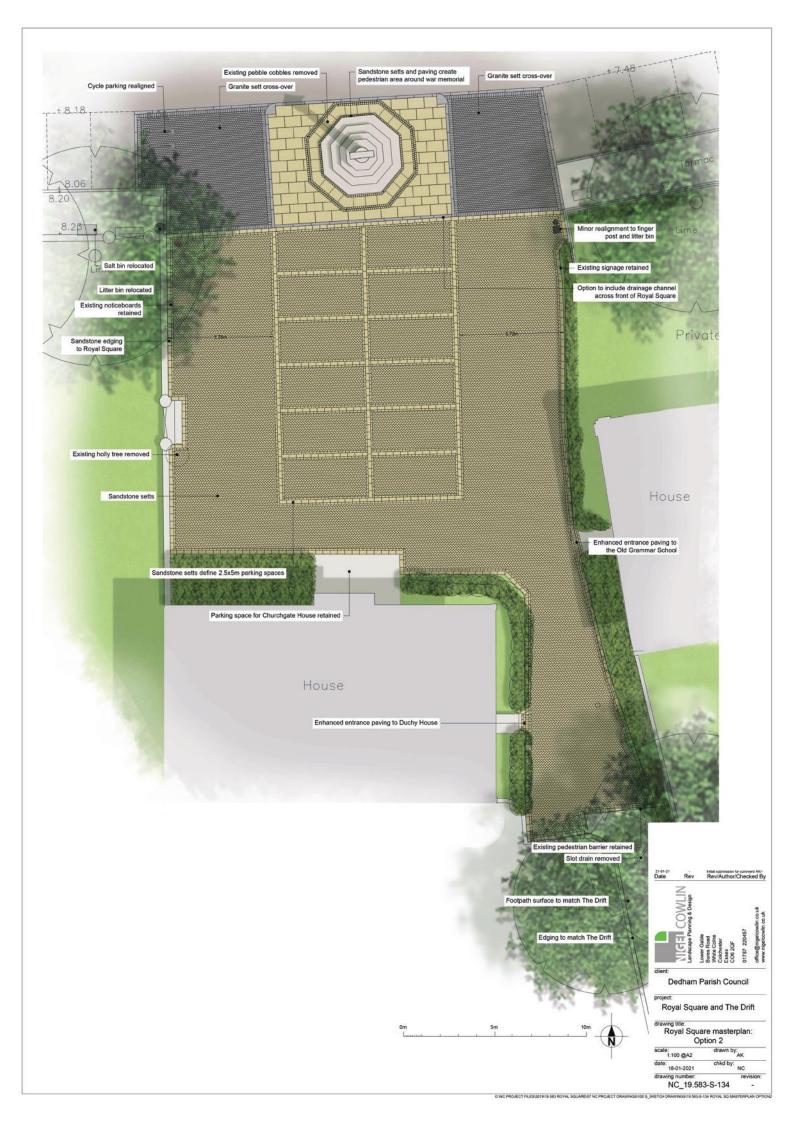

Plan Drawing 2

Carpark redesign option 2 - whole area in natural paving

Plan Drawing 3

Non-parking sketch 3 - bonded gravel with sandstone flag central area and formal trees