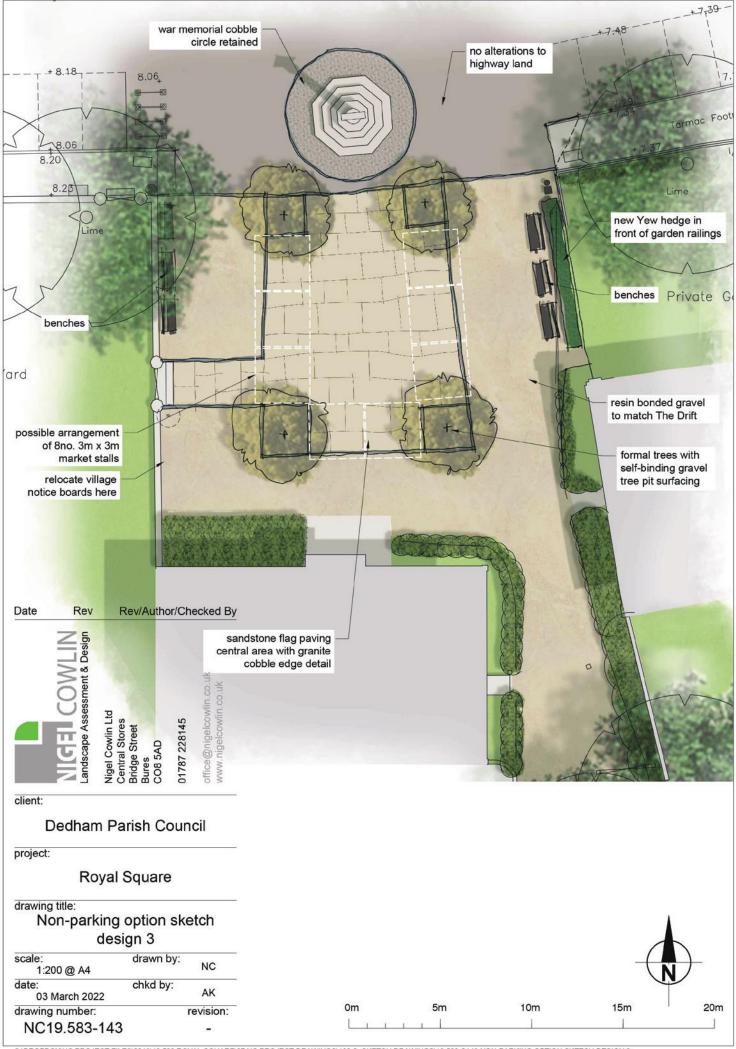

Plan Drawing 2

Carpark redesign option 2 - whole area in natural paving

Plan Drawing 3

Non-parking sketch 3 - bonded gravel with sandstone flag central area and formal trees