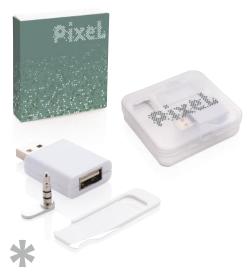

**P300.093** Digital privacy kit

**Customisation:** Logo pad print on item box Custom sleeve