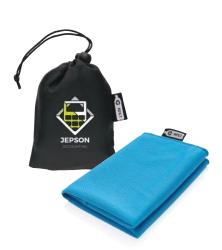

# PERSONALISE - SLEEVE

SOME EXAMPLES

YOUR

equadox

Victoria

Fori

HISAN

#### **Sleeve it**

Design your own full colour sleeve. Not only does it have a striking appearance, it also gives you that extra space to add a specific message.

- Unique, stylish and memorable packaging
- Ideal for several gift giving occasions
- Individual personalisation possible