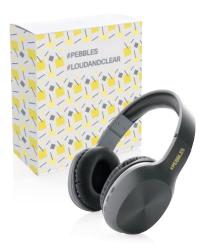

## **INSPIRATION BOX**

What's in the box:

Pebbles Marketing Agency's meet-up with their marketeers shifted to online this year.

Attendees received a personalised box at home with an invite, details about the meeting and some practical goodies; headphone, water bottle and notebook with pen.

**P329.142** JAM wireless headphones

**Customisation:** Logo Pad Print on headphones Custom sleeve

P433.441 Leakproof water bottle with metallic lid

**Customisation:** Silk Screen Round on bottle Custom sleeve with name personalisation