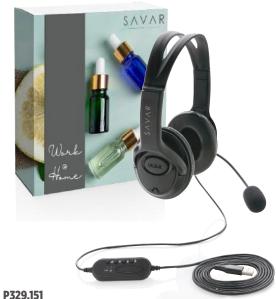

## **INSPIRATION BOX**

Cosmetic company Savar has an e-commerce team working from home. Management came up with a Work@Home set for all employees working from home.

The headset was a sure winner for their Zoom meetings and the mousepad/wireless charger a welcome bonus.

INR

**Extra personal:** A personalised A5 sized card added to the customised giftbox

Over ear wired work headset

**Customisation:** Logo pad print on headset Custom sleeve

P308.941 Mousepad with 5W wireless charging