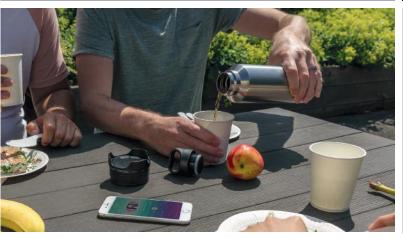

# **ONLINE MEETING**

## **INSPIRATION BOX**

What's in the box:

Pebbles Marketing Agency's meet-up with their marketeers shifted to online this year.

Attendees received a personalised box at home with an invite, details about the meeting and some practical goodies; headphone, water bottle and notebook with pen.

**P329.142** JAM wireless headphones

**Customisation:** Logo Pad Print on headphones Custom sleeve

P433.441 Leakproof water bottle with metallic lid

**Customisation:** Silk Screen Round on bottle Custom sleeve with name personalisation

**P774.021** Softcover PU notebook with coloured edge

**P610.750** X8 metallic pen

**Customisation:** Logo Screen Transfer on notebook **Customisation:** Logo Pad Print on clip

Gift box

Personal note A5 size front and back print

This Online Seminar box was delivered at Eric's home address

#### Extra personal:

A personalised A5 sized card added to the package