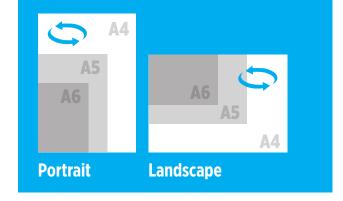

#### **Specifications:**

- Paper sizes:
- Paper weight:
- Paper type:
- Customisable:
- Orientation:
- A4 / A5 / A6
- A4: 120 gram
- A5, A6: 280 gram
- matt FSC paper
- Front and back
- Landscape & portrait