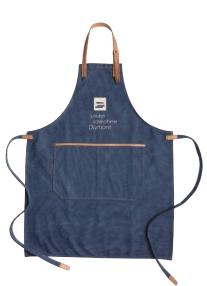

What's in the box:

P911.051 Vino Waiters corkscrew

**Customisation:** Custom sleeve

**P262.835** Deluxe canvas oven mitt

**Customisation:** Logo Screen Transfer on oven mitt Custom sleeve

**P262.825** Deluxe canvas chef apron

**Customisation:** Logo Screen Transfer on apron