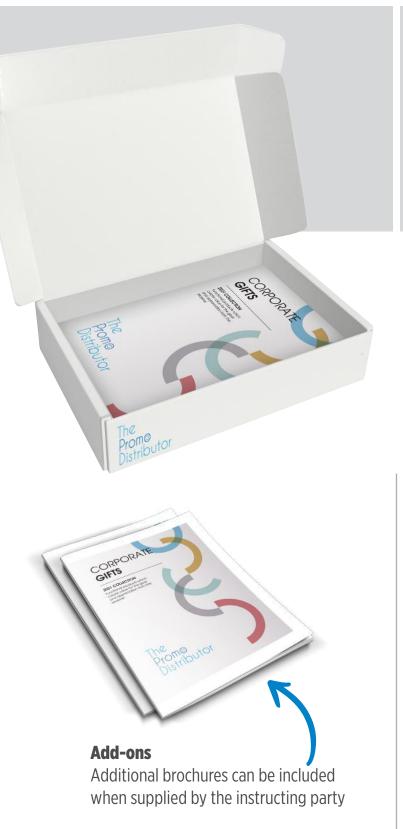

## Add it

You have created the perfect giftbox, but you want to add something extra in there which is not in our standard collection, like some chocolate or your own brochure.

No problem, we can add this to your giftbox if you supply these goods to our printing facility.

Add-ons Additional brochures can be included when supplied by the instructing party

**P302.111** 3-in-1 keychain cable

**Customisation:** Logo pad print on keychain

**P329.109** Bamboo wireless earbuds

**Customisation:** Screen transfer on pouch