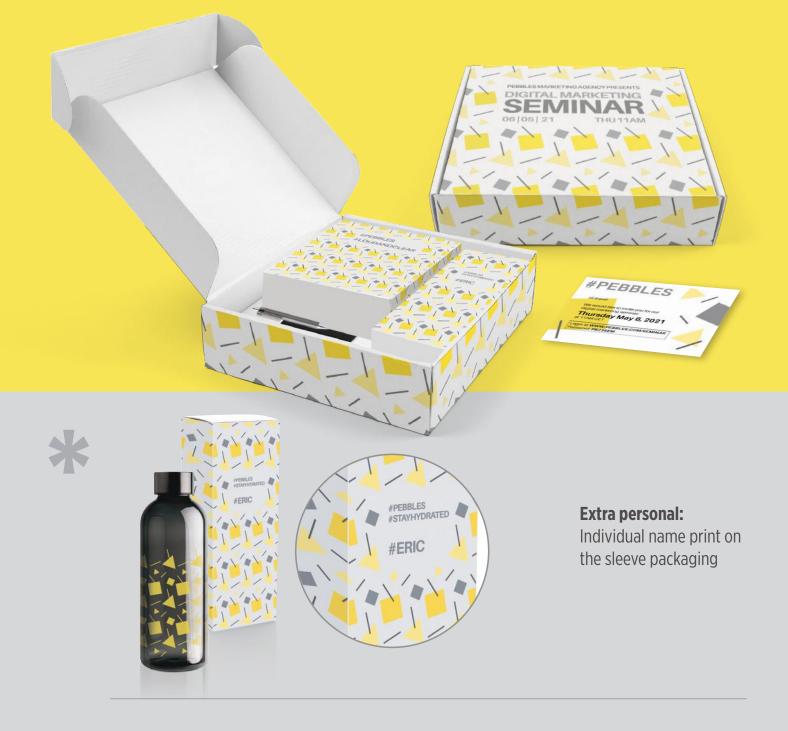

## **INSPIRATION BOX**

What's in the box:

Pebbles Marketing Agency's meet-up with their marketeers shifted to online this year.

Attendees received a personalised box at home with an invite, details about the meeting and some practical goodies; headphone, water bottle and notebook with pen.

**P329.142** JAM wireless headphones

**Customisation:** Logo Pad Print on headphones Custom sleeve

P433.441 Leakproof water bottle with metallic lid

**Customisation:** Silk Screen Round on bottle Custom sleeve with name personalisation

**P774.021** Softcover PU notebook with coloured edge

**P610.750** X8 metallic pen

**Customisation:** Logo Screen Transfer on notebook **Customisation:** Logo Pad Print on clip

Gift box

Personal note A5 size front and back print

This Online Seminar box was delivered at Eric's home address

#### Extra personal:

A personalised A5 sized card added to the package