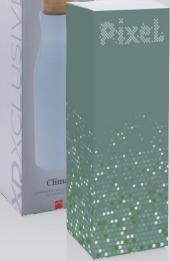

What's in the box:

**P308.853** Ontario 5W wireless charger with pen holder

**Customisation:** Logo Pad Print on charger Custom sleeve

**P436.613** Clima leakproof vacuum bottle with steel lid

**Customisation:** Logo digital round 360 on bottle Custom sleeve