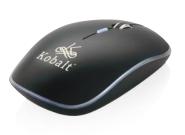

**P308.791** Light up logo 5W wireless charging pen holder

**Customisation:** Logo laser engraving on charger

P432.931 Light up logo coffee mug

**Customisation:** Logo laser engraving on mug

**P300.321** Light up logo wireless mouse

**Customisation:** Logo laser engraving on mouse

**P773.011** A5 Deluxe notebook with smart pockets

**Customisation:** Logo Screen Transfer on notebook

This gift box is created to inspire you.