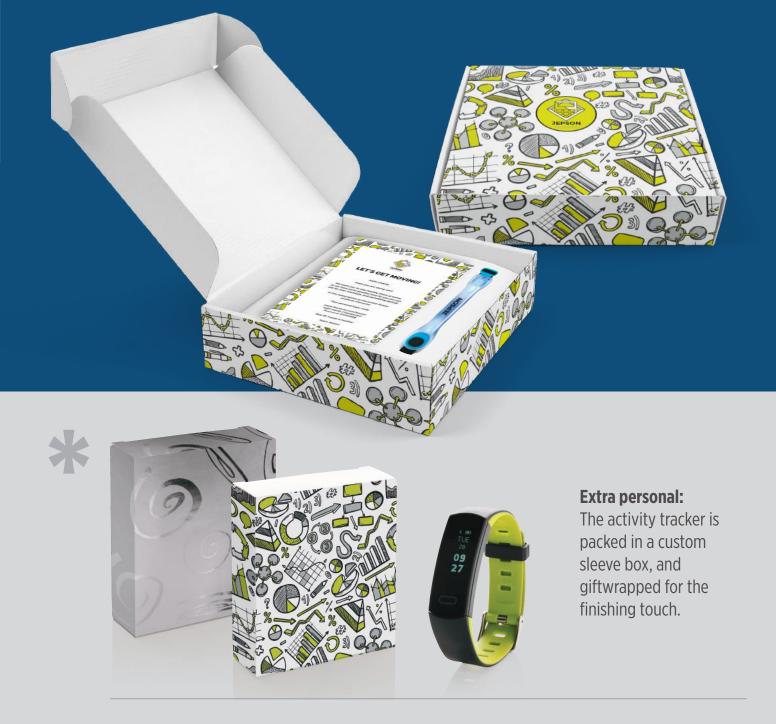

## **INSPIRATION BOX**

What's in the box:

Last year Jepson Accounting were rated 1 of the 10 best firms for young accountants.

With most of the employees working from home, Jepson sent out a Stay Healthy box with a note and an invite to an online workout programme, all delivered to home addresses.

P239.435 Safety led strap

**Customisation:** Logo Pad Print on strap

**P453.785** RPET sport towel in pouch

**Customisation:** Screen transfer on pouch

**P330.387** Activity tracker Move Fit

**Customisation:** Custom Sleeve Giftwrapping

#### Make it extra personal:

Gift box

Personal note A4 size front and back print

This Stay Healthy boxes were all delivered to home addresses

#### Extra personal:

A personalised A4 sized letter added to the package