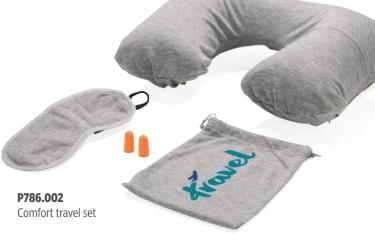

## **INSPIRATION BOX**

**P820.042** Standard aluminium RFID cardholder

**Customisation:** Logo Pad Print on cardholder Custom sleeve

Online agency Travel went through a rough patch during lockdown, but slowly customers are returning.

For summer, the first 100 customers to book a flight with Travel receive a giftbox at their home address with travel goodies and 2 bars of chocolate.

Add-on:

Mailbox proof: This box fits standard size mailboxes

Your own brochure or additional food products can be included in the giftbox.

LL ABOARD FOR ABROAD!

**Customisation:** Logo Screen Transfer on pouch