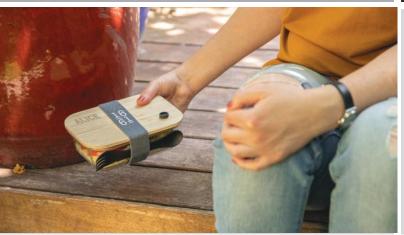

## **INSPIRATION BOX**

The craftsmen and women of 16/61 work on sites of monumental buildings. With your personal name on a bottle and company branded lunchbox it makes it easy to recognise yours from the others.

Happy faces during lunchtime!

#### Extra personal:

A name engraved on the bottle lid, so you always know which bottle is yours.

P436.770 Impact borosilicate glass bottle with bamboo lid

#### **Customisation:**

Logo Screen Transfer on fabric sleeve Name CO2 engraving on bamboo lid Custom sleeve

P269.560 Glass lunchbox with bamboo lid

**Customisation:** Logo digital transfer on fabric sleeve Custom sleeve