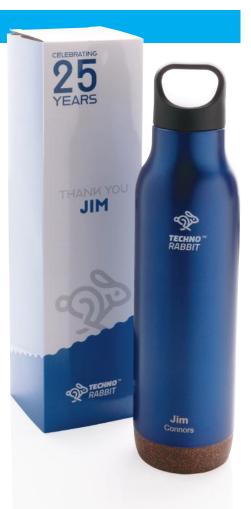

# NAME PERSONALISATION

**INDIVIDUAL NAMES PER PRODUCT** 

#### Name it

Celebrating an anniversary, a graduation or a promotion is a memorable moment. Make your gifts extra personal by adding individual names or texts on the item or sleeve.

How does it work? It's easy! We offer individual personalisation or so called 'Variable Data Printing' (VDP) on the majority of the items from our collection.