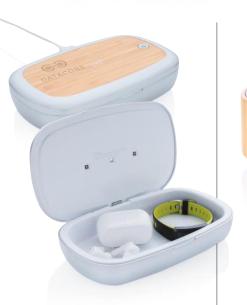

**Extra personal:** A CO2 engrving gives a subtle yet impressive result

DA SCURE

**P301.132** Rena UV-C steriliser box with 5W wireless charger

**Customisation:** Logo CO2 engraving on steriliser box **P328.229** Bamboo wireless speaker

**Customisation:** Logo CO2 engraving on speaker

P436.380 Infuser bottle with bamboo lid

**Customisation:** Logo CO2 engraving on lid

**P329.232** Dakota Bamboo wireless headphone

**Customisation:** Logo CO2 engraving on headphones