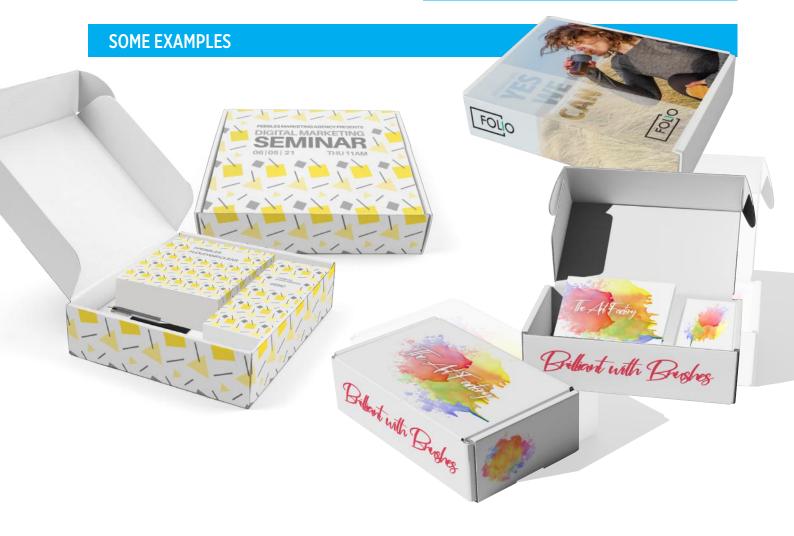

per weight:
- Paper type:
- Customisable:
- Orientation:
- A4 / A5 / A6
- A4: 120 gram
- A5, A6: 280 gram
- matt FSC paper
- Front and back
- Landscape & portrait



#### **SOME EXAMPLES**



# PERSONALISE - GIFTBOX

**FIRST IMPRESSIONS COUNT** 

#### Pack it

How you give a gift is often as important as the gift itself. That makes personalised gift boxes the perfect choice for the ultimate thoughtful surprise.

- Starting from just 25 boxes
- Finishing touch to all your campaigns
- 100% worry free service
- 3D digital proposal

#### **Specifications:**

- Minimum quantity: 25 pcs.
- Material:Corrugated cardboard
- Customisable: All sides, but bottom is recommended for address label
- Sizes:Various sizes, we will match the size with the content
- Prices: Ask for our extended price menu





# ADD-ONS

ADDITIONAL SERVICE

TONY.

TONY

COLONELY

COFFEE

NELY

PROVINCE OF

## Add it

You have created the perfect giftbox, but you want to add something extra in there which is not in our standard collection, like some chocolate or your own brochure.

No problem, we can add this to your giftbox if you supply these goods to our printing facility.

This will make your giftbox even more personal. Contact us for the do's and dont's.

# HOME DELIVERY

**ADDITIONAL SERVICE** 

#### **Deliver it**

We can deliver your order to individual (home)addresses - so called dropshipping.

Provide us a list of addresses and we will take care of the rest. Deliveries are carried out by local postal companies. You will be informed at every step of the process.

With dropshipping, you don't have to wo