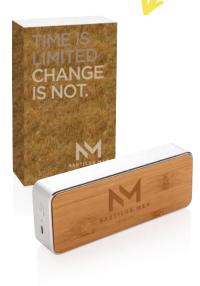

## **INSPIRATION BOX**

Nautilus Mens Fashion informed all their retailers about the latest sustainble additions to the collection in an online event with keynote speakers. The retailers received a personalised giftbox with details about the event and trendy goodies.

#### **Extra personal:**

A custom sleeve around the packaging

P329.212 Nevada Bamboo 3W wireless speaker

**Customisation:** Logo CO2 Engraving on speaker Custom sleeve

YOU ARE INVITED

P773.921 Eco cork notebook

TIME IS LIMITED CHANGE IS NOT.

> P610.589 Modern bamboo pen

**Customisation:** on notebook

**Customisation:** Logo Screen Transfer Logo Pad Print on pen

P302.873 Ontario 3-in-1 retractable cable

**Customisation:** Logo CO2 Engraving on case