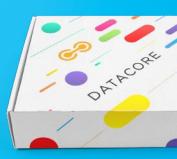

# WORK @ HOME

## **INSPIRATION BOX**

For their 47 employees working from home, Datacore wanted to send some useful products. A feelgood gift set was put together in the company style. Products with the company logo and a personal note addressed to each worker. Mission accomplished!

**Extra personal:** A CO2 engrving gives a subtle yet impressive result

DA SCURE

**P301.132** Rena UV-C steriliser box with 5W wireless charger

**Customisation:** Logo CO2 engraving on steriliser box **P328.229** Bamboo wireless speaker