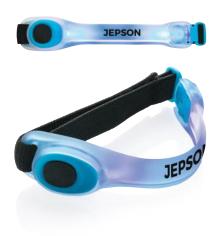

## **INSPIRATION BOX**

Plant wholesale company Futura keeps employees happy and motivated. They just started a fitness challenge.

All 48 staff received a giftbox at home with login to the challenge and an activity tracker & earbuds to help with the daily fitness routines.

**Extra personal:** A personalised A6 sized note added to the customised giftbox

**P330.791** Stay Healthy Bracelet Thermometer

**Customisation:** Logo CO2 engraving on bracelet Custom sleeve <image>

P329.011 Liberty wireless earbuds in charging case