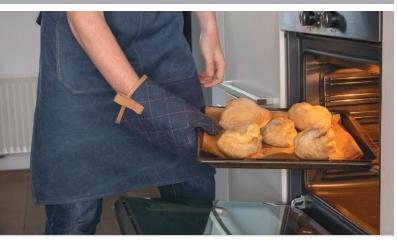

## **INSPIRATION BOX**

Louise trained as an interior designer and now runs a well known interior design webshop. Most employees work from home and they got a little surprise for the upcoming holiday: a wine opener, an apron, mitt and a recipe book with Louises favourite recipes.

What's in the box:

P911.051 Vino Waiters corkscrew

**Customisation:** Custom sleeve

**P262.835** Deluxe canvas oven mitt

**Customisation:** Logo Screen Transfer on oven mitt Custom sleeve

**P262.825** Deluxe canvas chef apron

#### Extra personal:

The oven mitt is printed with the company logo, and packed in a box with custom sleeve.