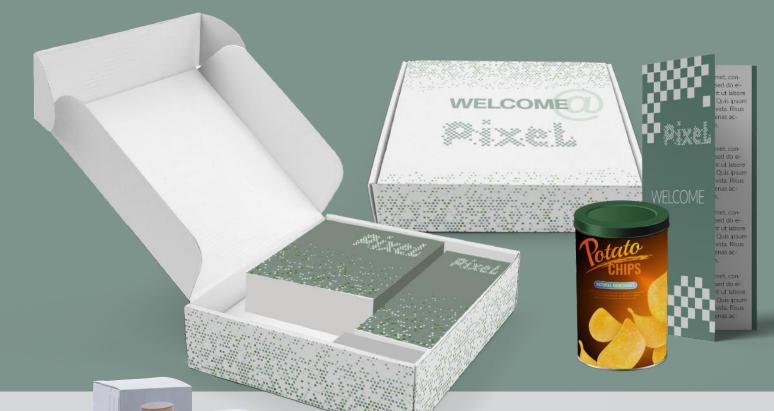

# WELCOME

## **INSPIRATION BOX**

IT company Pixel is growing, new colleagues are introduced regularly. To welcome them, the company has created a Pixel welcome pack with products for daily use, a 'welcome to Pixel' brochure and some snacks for the first (online) get together.

What's in the box:

**P308.853** Ontario 5W wireless charger with pen holder

**Customisation:** Logo Pad Print on charger Custom sleeve

**P436.613** Clima leakproof vacuum bottle with steel lid

**Customisation:** Logo digital round 360 on bottle Custom sleeve

**P300.093** Digital privacy kit

**Customisation:** Logo pad print on item box Custom sleeve

#### Make it extra personal:

**P302.383** Ontario 6-in-1 retractable cable

**Customisation:** Logo pad print on case

Gift box

Additional brochures or food products can be included when supplied by the instructing party.

#### **Extra personal:**

Design your own full colour sleeve around the existing packaging with your company branding.

\*

#### Add-ons

Your own brochure or additional food products can be included in the giftbox.