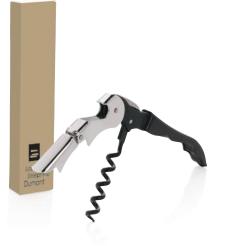

What's in the box:

P911.051 Vino Waiters corkscrew

**Customisation:** Custom sleeve

**P262.835** Deluxe canvas oven mitt

**Customisation:** Logo Screen Transfer on oven mitt Custom sleeve

**P262.825** Deluxe canvas chef apron