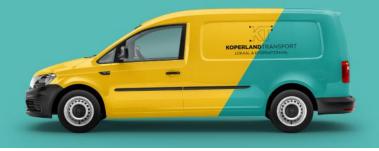

# THANK YOU

## **INSPIRATION BOX**

Koperland Transport had a hectic season, and next season will be a busy one too! To keep all drivers motivated a Thank You box was given at the start of their shift. In the box is an A4 sized letter from the board with an extra day off and a wireless speaker.

**Extra personal:** A personalised A4 sized letter added to the customised giftbox

**P328.351** Baia 10W wireless speaker

THANK

KOPERLAND

**Customisation:** Logo pad print on speaker Custom sleeve

This gift box is created to inspire you.