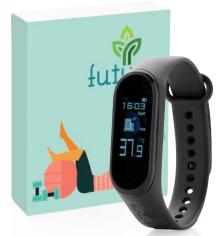

## **INSPIRATION BOX**

Plant wholesale company Futura keeps employees happy and motivated. They just started a fitness challenge.

All 48 staff received a giftbox at home with login to the challenge and an activity tracker & earbuds to help with the daily fitness routines.

**Extra personal:** A personalised A6 sized note added to the customised giftbox

**P330.791** Stay Healthy Bracelet Thermometer

**Customisation:** Logo CO2 engraving on bracelet Custom sleeve <image>

P329.011 Liberty wireless earbuds in charging case

**Customisation:** Logo Pad Print on charging case Custom sleeve

This gift box is created to inspire you.