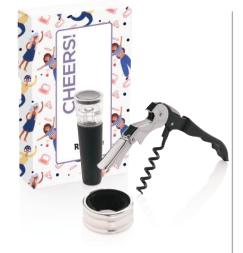

#### **Extra personal:**

A custom sleeve around the ackaging

**P940.063** Deluxe Tic-Tac-Toe game

**Customisation:** Logo pad print on game Custom sleeve

**P911.072** Vino Sommelier set 3pc

**Customisation:** Logo pad print on corkscrew Custom sleeve