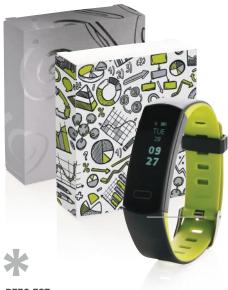

# STAY HEALTHY

## **INSPIRATION BOX**

What's in the box:

Last year Jepson Accounting were rated 1 of the 10 best firms for young accountants.

With most of the employees working from home, Jepson sent out a Stay Healthy box with a note and an invite to an online workout programme, all delivered to home addresses.

P239.435 Safety led strap

**Customisation:** Logo Pad Print on strap

**P453.785** RPET sport towel in pouch

**Customisation:** Screen transfer on pouch

**P330.387** Activity tracker Move Fit

**Customisation:** Custom Sleeve Giftwrapping