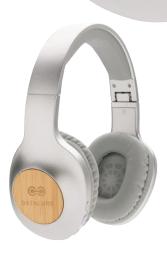

## **INSPIRATION BOX**

What's in the box:

Pebbles Marketing Agency's meet-up with their marketeers shifted to online this year.

Attendees received a personalised box at home with an invite, details about the meeting and some practical goodies; headphone, water bottle and notebook with pen.

**P329.142** JAM wireless headphones

**Customisation:** Logo Pad Print on headphones Custom sleeve

P433.441 Leakproof water bottle with metallic lid

**Customisation:** Silk Screen Round on bottle Custom sleeve with name personalisation