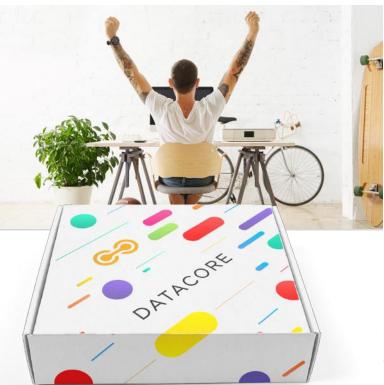

## **INSPIRATION BOX**

For their 47 employees working from home, Datacore wanted to send some useful products. A feelgood gift set was put together in the company style. Products with the company logo and a personal note addressed to each worker. Mission accomplished!

**Extra personal:** A CO2 engrving gives a subtle yet impressive result

DA SCURE

**P301.132** Rena UV-C steriliser box with 5W wireless charger

**Customisation:** Logo CO2 engraving on steriliser box **P328.229** Bamboo wireless speaker