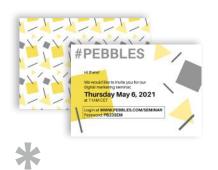

## **INSPIRATION BOX**

What's in the box:

Pebbles Marketing Agency's meet-up with their marketeers shifted to online this year.

Attendees received a personalised box at home with an invite, details about the meeting and some practical goodies; headphone, water bottle and notebook with pen.

**P329.142** JAM wireless headphones

**Customisation:** Logo Pad Print on headphones Custom sleeve

P433.441 Leakproof water bottle with metallic lid

**Customisation:** Silk Screen Round on bottle Custom sleeve with name personalisation

**P774.021** Softcover PU notebook with coloured edge

**P610.750** X8 metallic pen

**Customisation:** Logo Screen Transfer on notebook **Customisation:** Logo Pad Print on clip

Gift box

Personal note A5 size front and back print

This Online Seminar box was delivered at Eric's home address

#### Extra personal:

A personalised A5 sized card added to the package