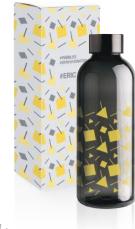

## **INSPIRATION BOX**

What's in the box:

Pebbles Marketing Agency's meet-up with their marketeers shifted to online this year.

Attendees received a personalised box at home with an invite, details about the meeting and some practical goodies; headphone, water bottle and notebook with pen.

**P329.142** JAM wireless headphones

**Customisation:** Logo Pad Print on headphones Custom sleeve

P433.441 Leakproof water bottle with metallic lid

**Customisation:** Silk Screen Round on bottle Custom sleeve with name personalisation