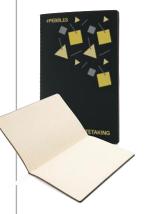

## **INSPIRATION BOX**

What's in the box:

Pebbles Marketing Agency's meet-up with their marketeers shifted to online this year.

Attendees received a personalised box at home with an invite, details about the meeting and some practical goodies; headphone, water bottle and notebook with pen.

**P774.021** Softcover PU notebook with coloured edge

**P610.750** X8 metallic pen

**Customisation:** Logo Screen Transfer on notebook **Customisation:** Logo Pad Print on clip

Gift box

Personal note A5 size front and back print