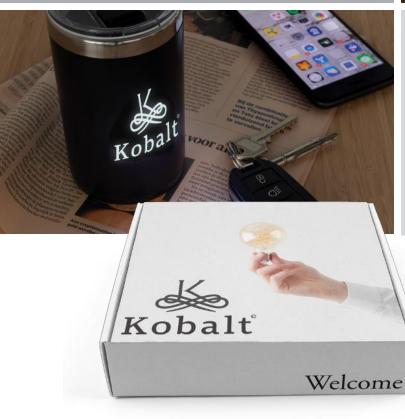

## **INSPIRATION BOX**

Kobalt is a supplier of light fixtures with distribution points all over Europe. In almost every European country they have an office with agents. To welcome new employees, they send a welcome pack to create a warm welcome into the Kobalt family.

**P308.791** Light up logo 5W wireless charging pen holder

**Customisation:** Logo laser engraving on charger

P432.931 Light up logo coffee mug

**Customisation:** Logo laser engraving on mug

**P300.321** Light up logo wireless mouse

**Customisation:** Logo laser engraving on mouse

**P773.011** A5 Deluxe notebook with smart pockets

**Customisation:** Logo Screen Transfer on notebook

This gift box is created to inspire you.