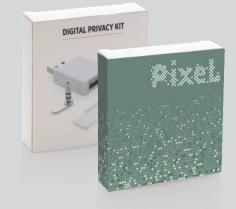

**P300.093** Digital privacy kit

**Customisation:** Logo pad print on item box Custom sleeve