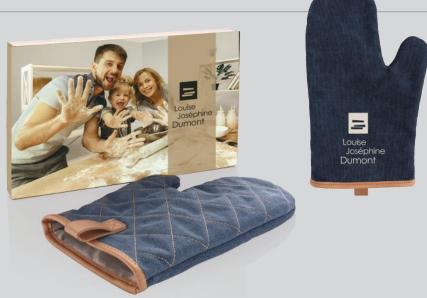

## **INSPIRATION BOX**

Louise trained as an interior designer and now runs a well known interior design webshop. Most employees work from home and they got a little surprise for the upcoming holiday: a wine opener, an apron, mitt and a recipe book with Louises favourite recipes.

What's in the box:

P911.051 Vino Waiters corkscrew

**Customisation:** Custom sleeve

**P262.835** Deluxe canvas oven mitt

**Customisation:** Logo Screen Transfer on oven mitt Custom sleeve

**P262.825** Deluxe canvas chef apron

**Customisation:** Logo Screen Transfer on apron

#### Extra personal:

The oven mitt is printed with the company logo, and packed in a box with custom sleeve.