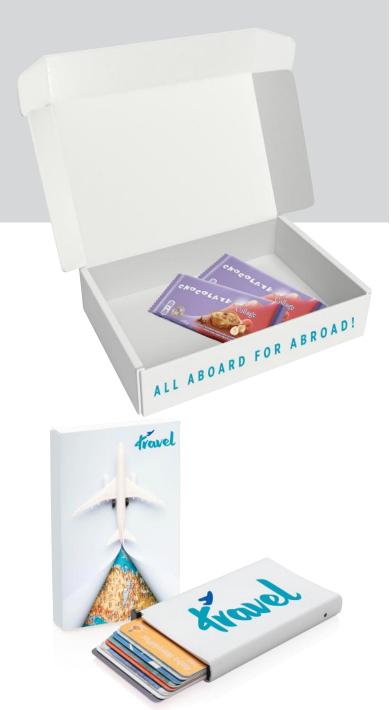

## **INSPIRATION BOX**

**P820.042** Standard aluminium RFID cardholder

**Customisation:** Logo Pad Print on cardholder Custom sleeve

Online agency Travel went through a rough patch during lockdown, but slowly customers are returning.

For summer, the first 100 customers to book a flight with Travel receive a giftbox at their home address with travel goodies and 2 bars of chocolate.

Add-on:

Mailbox proof: This box fits standard size mailboxes

Your own brochure or additional food products can be included in the giftbox.

LL ABOARD FOR ABROAD!

**Customisation:** Logo Screen Transfer on pouch