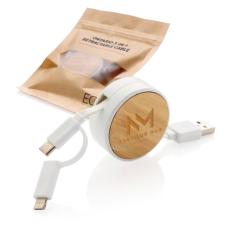

## **INSPIRATION BOX**

Nautilus Mens Fashion informed all their retailers about the latest sustainble additions to the collection in an online event with keynote speakers. The retailers received a personalised giftbox with details about the event and trendy goodies.

#### **Extra personal:**

A custom sleeve around the packaging

P329.212 Nevada Bamboo 3W wireless speaker

**Customisation:** Logo CO2 Engraving on speaker Custom sleeve

YOU ARE INVITED

P773.921 Eco cork notebook

TIME IS LIMITED CHANGE IS NOT.

> P610.589 Modern bamboo pen

**Customisation:** on notebook

**Customisation:** Logo Screen Transfer Logo Pad Print on pen

P302.873 Ontario 3-in-1 retractable cable

**Customisation:** Logo CO2 Engraving on case