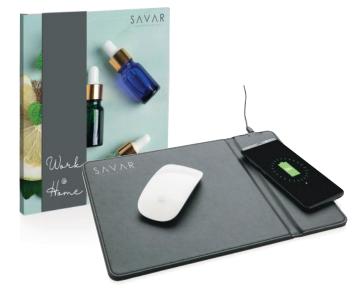

## **INSPIRATION BOX**

Cosmetic company Savar has an e-commerce team working from home. Management came up with a Work@Home set for all employees working from home.

The headset was a sure winner for their Zoom meetings and the mousepad/wireless charger a welcome bonus.

INR

**Extra personal:** A personalised A5 sized card added to the customised giftbox

Over ear wired work headset

**Customisation:** Logo pad print on headset Custom sleeve

P308.941 Mousepad with 5W wireless charging

**Customisation:** Logo Silk screen on mousepad Custom sleeve

This gift box is created to inspire you.