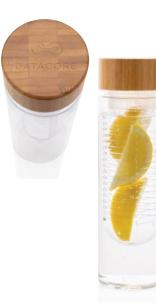

**Extra personal:** A CO2 engrving gives a subtle yet impressive result

DA SCURE

**P301.132** Rena UV-C steriliser box with 5W wireless charger

**Customisation:** Logo CO2 engraving on steriliser box **P328.229** Bamboo wireless speaker

**Customisation:** Logo CO2 engraving on speaker

P436.380 Infuser bottle with bamboo lid

**Customisation:** Logo CO2 engraving on lid

**P329.232** Dakota Bamboo wireless headphone

**Customisation:** Logo CO2 engraving on headphones