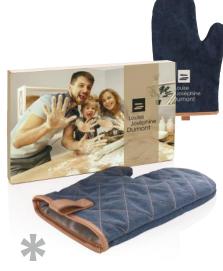

## **INSPIRATION BOX**

Louise trained as an interior designer and now runs a well known interior design webshop. Most employees work from home and they got a little surprise for the upcoming holiday: a wine opener, an apron, mitt and a recipe book with Louises favourite recipes.

What's in the box:

P911.051 Vino Waiters corkscrew

**Customisation:** Custom sleeve

**P262.835** Deluxe canvas oven mitt

**Customisation:** Logo Screen Transfer on oven mitt Custom sleeve

**P262.825** Deluxe canvas chef apron

#### Extra personal:

The oven mitt is printed with the company logo, and packed in a box with custom sleeve.