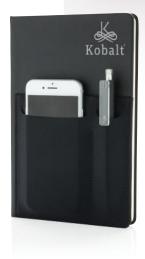

**Customisation:** Logo laser engraving on mouse

**P773.011** A5 Deluxe notebook with smart pockets

**Customisation:** Logo Screen Transfer on notebook

This gift box is created to inspire you.