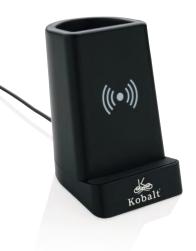

## **INSPIRATION BOX**

Kobalt is a supplier of light fixtures with distribution points all over Europe. In almost every European country they have an office with agents. To welcome new employees, they send a welcome pack to create a warm welcome into the Kobalt family.

**P308.791** Light up logo 5W wireless charging pen holder

**Customisation:** Logo laser engraving on charger

P432.931 Light up logo coffee mug

**Customisation:** Logo laser engraving on mug

**P300.321** Light up logo wireless mouse