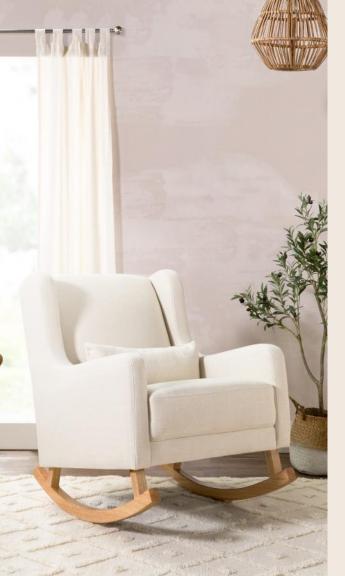

#### Kai

#### Rocker in Eco-Performance Fabric

Performance Dijon Eco-Twill

Performance Grey Eco-Twill

Performance Natural Eco-Twill

Performance Natural Eco-Twill w/ Light Legs

Performance Grey Eco-Twill w/ Light Legs

# Features

GREENGUARD Gold Certified

Recycled Materials

Water Repellent & Stain Resistant

Gentle Rocker

FSC® Certified Wood

**★** Emissions-Tested