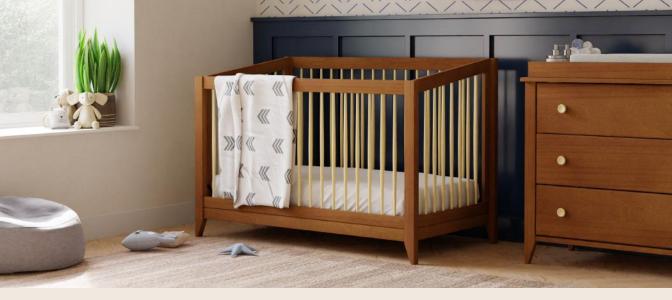

#### Maki

Full-Size Portable Folding Crib

- ( ) White
- Grey
- Washed Natural

- GREENGUARD Gold Certified
- Versatile Modern Design
- Consciously Crafted
- Universal Mattress Fit
- 2-in-1 Convertible Crib
- **Control** Toddler Rail Included
- L Adjustable Mattress Height