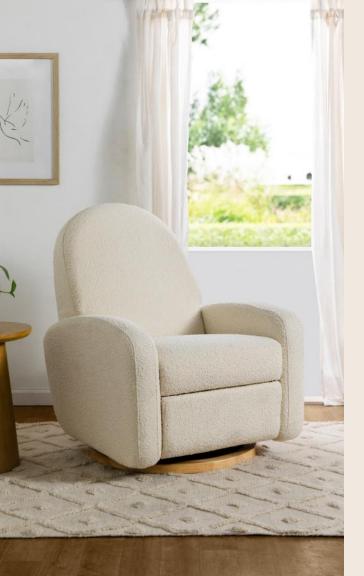

### Cali

Pillowback Swivel Glider in Eco-Performance Fabric

Performance Cream Eco-Weave

Performance Beach Eco-Weave

Performance Grey Eco-Weave

# Features

Recycled Materials

Water Repellent & Stain Resistant

Swivel & Glide

FSC® Certified Wood

# Emissions-Tested