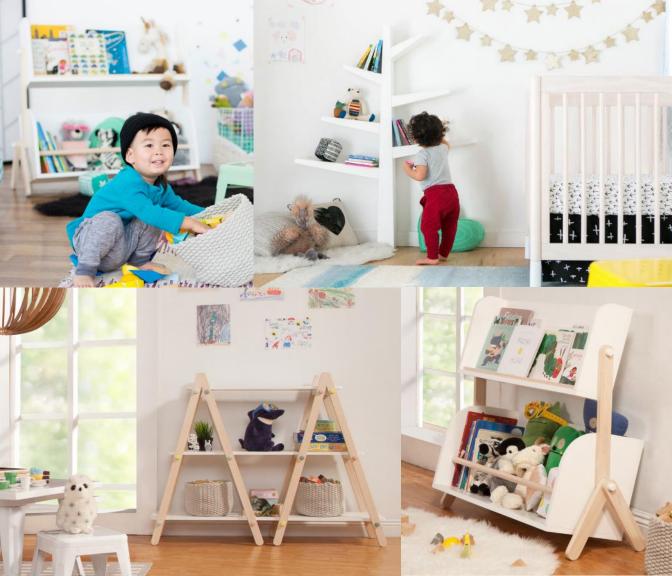

### Cactus

Bookcase

Sage Green

### Dottie

Bookcase

White/Washed Natural

### Spruce

Tree Bookcase

White

Washed Natural

Grey / Cool Mint

Grey

Green

# Tally

Storage Bookshelf

White/Washed Natural

| Recognized and awarded | нидsом<br>Best Modern Crib   | нидson<br>Best Modern Crib  | HUDSON<br>Best Modern Crib    |
|------------------------|------------------------------|-----------------------------|-------------------------------|
|                        | what to expect.              | NewYork,                    | babylist                      |
| HUDSON                 | HUDSON                       | HUDSON                      | HUDSON                        |
| Best Crib              | Best Sustainable<br>Crib     | Best Crib For<br>Short Moms | Most Sustainable<br>Crib      |
| littleonemag           | ECO<br>EXCELLENCE<br>AWARDS" | healthline                  | $\overline{G}$ the good trade |
| HUDSON                 | KIWI                         | KIWI                        | KIWI                          |
| Baby Crib              | Best Nursery<br>Recliner     | Best Electronic<br>Recliner | Best Recliner<br>& Glider     |
| domino                 | the <b>BUMP</b>              | NewYork,                    | what to expect.               |
| LOLLY                  | LOLLY                        | LOLLY                       |                               |
| Best Crib              | Best Crib                    | Best Crib                   |                               |
| Forbes                 | Parents                      | ROOKIE MOMS                 |                               |