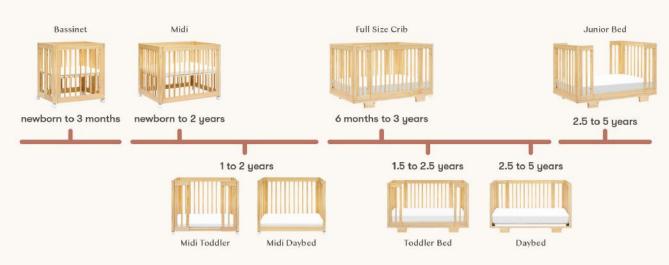

#### All-in-One Crib

Converts from bassinet to midi crib, full size crib, junior bed and more

#### MAIN CONVERSIONS

**Bassinet** 

portable and modern, designed for safe co-sleeping

wider than a mini crib but conveniently compact, for when baby is +3 months old and has outgrown the bassinet

Full Size Crib

transitions from midi crib to a standard sized crib when your little one is ready for their own room

safely encourage growth and independence with the junior bed conversion

#### 8-IN-ONE CONVERTIBILITY

#### The Yuzu Crib grows with babe from newborn to kindergarden