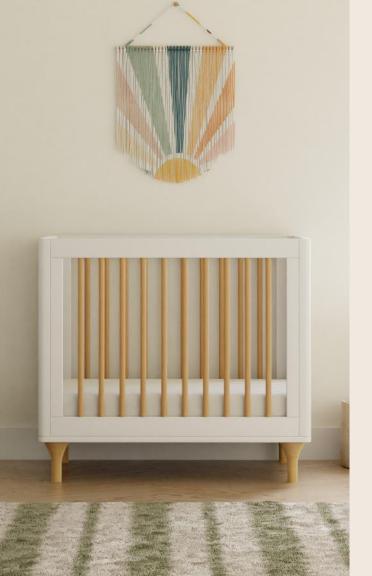

#### Lolly

3-in-1 Convertible Crib

- White / Natural
- Canyon / Washed Natural
- Navy / Washed Natural
- Black / Washed Natural
- Grey / Washed Natural
- Washed Natural / Acrylic

- GREENGUARD Gold Certified
- Versatile Modern Design
- Consciously Crafted
- Universal Mattress Fit
- 3-in-1 Convertible Crib
- Carroddler Rail Included
- Adjustable Mattress Height