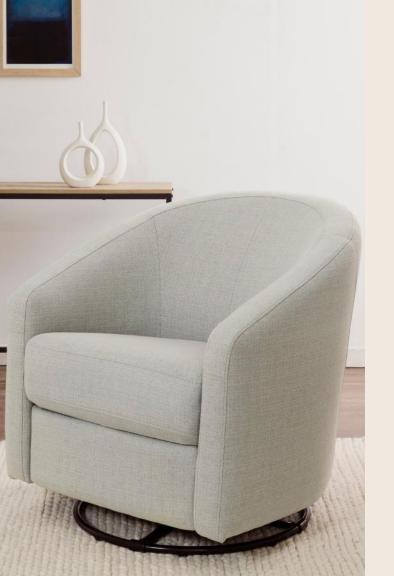

### Cali

Pillowback Swivel Glider in Eco-Performance Fabric

Performance Cream Eco-Weave

Performance Beach Eco-Weave

Performance Grey Eco-Weave

# Features

Recycled Materials

Water Repellent & Stain Resistant

Swivel & Glide

FSC® Certified Wood

# Emissions-Tested