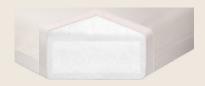

#### Pure Core Mattress

- Dual-sided: firm support for infant, cushier comfort for toddler
- Lightweight fully recyclable polyester core
- Includes removable cover for easy changes