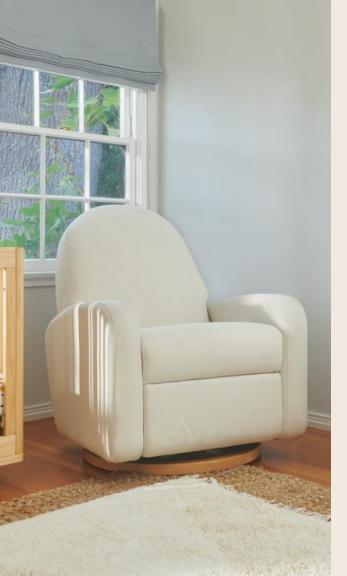

### Nami

Electronic Recliner and Swivel Glider Recliner in Boucle with USB port

Ivory Boucle w/ Light Wood Base

# Features

Power Recline, Swivel & Glide

USB Charging Port

FSC® Certified Wood

# Emissions-Tested