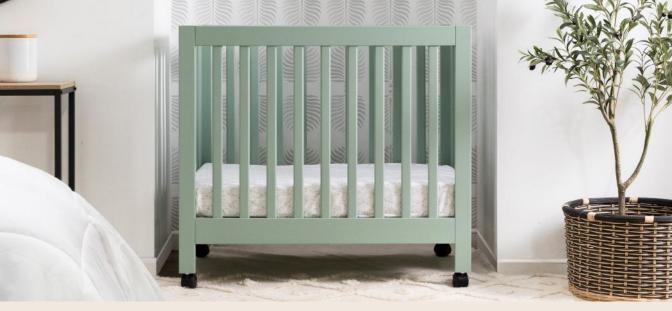

#### Origami

Mini Crib

Grey

Canyon

Petal Pink

Light Sage

White

Washed Natural

Navy

Black

GREENGUARD Gold Certified

Versatile Modern Design

Consciously Crafted

Mini Mattress Fit

Foldable and Portable

Adjustable Mattress Height