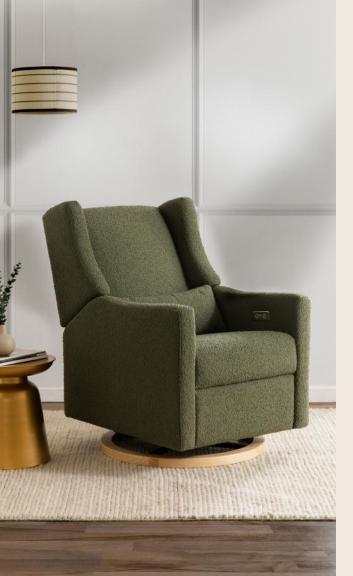

#### Kiwi

Electronic Recliner and Swivel Glider in Boucle with USB port

Olive Boucle w/ Light Wood Base

Ivory Boucle w/ Gold Base

### Features

USB Charging Port

Emissions-Tested

Easy Setup