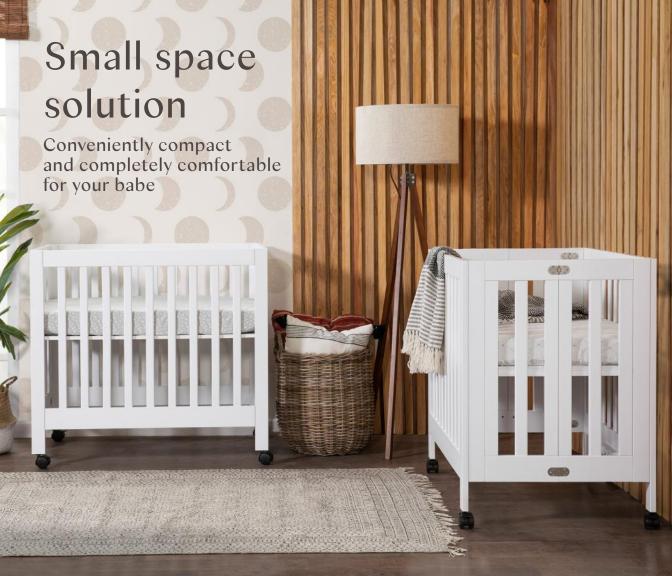

#### Maki

Full-Size Portable Folding Crib

- ( ) White
- Grey
- Washed Natural

- GREENGUARD Gold Certified
- Versatile Modern Design
- Consciously Crafted
- Universal Mattress Fit
- 2-in-1 Convertible Crib
- **Control** Toddler Rail Included
- L Adjustable Mattress Height