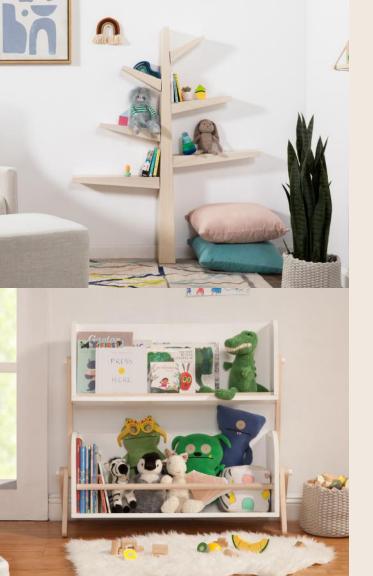

### Spruce

Tree Bookcase

White

Washed Natural

Grey / Cool Mint

Grey

Green

# Tally

Storage Bookshelf

White/Washed Natural

| Recognized and awarded | нидsом<br>Best Modern Crib   | нидson<br>Best Modern Crib  | HUDSON<br>Best Modern Crib    |
|------------------------|------------------------------|-----------------------------|-------------------------------|
|                        | what to expect.              | NewYork,                    | babylist                      |
| HUDSON                 | HUDSON                       | HUDSON                      | HUDSON                        |
| Best Crib              | Best Sustainable<br>Crib     | Best Crib For<br>Short Moms | Most Sustainable<br>Crib      |
| littleonemag           | ECO<br>EXCELLENCE<br>AWARDS" | healthline                  | $\overline{G}$ the good trade |
| HUDSON                 | KIWI                         | KIWI                        | KIWI                          |
| Baby Crib              | Best Nursery<br>Recliner     | Best Electronic<br>Recliner | Best Recliner<br>& Glider     |
| domino                 | the <b>BUMP</b>              | NewYork,                    | what to expect.               |
| LOLLY                  | LOLLY                        | LOLLY                       |                               |
| Best Crib              | Best Crib                    | Best Crib                   |                               |
| Forbes                 | Parents                      | ROOKIE MOMS                 |                               |