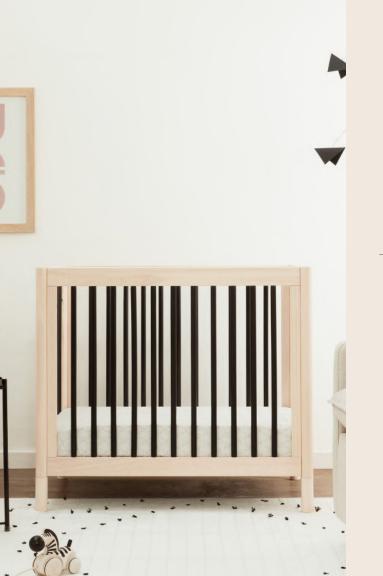

#### Harlow

3-in-1 Convertible Acrylic Crib

- Black / Acrylic
- White / Acrylic
- Washed Natural / Acrylic

- Versatile Modern Design
- Consciously Crafted
- Universal Mattress Fit
- 3-in-1 Convertible Crib
- Ca Toddler Rail Included
- Adjustable Mattress Height