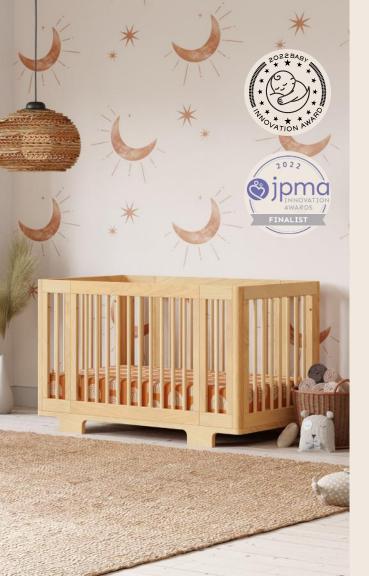

#### Yuzu

8-in-1 Convertible All-Stages Crib

#### Features

₹ Grows At Their Pace

Versatile Modern Design

Consciously Crafted

8x1 All-Stages Convertibility

📮 Portable & Adjustable Height

Safe For Babe