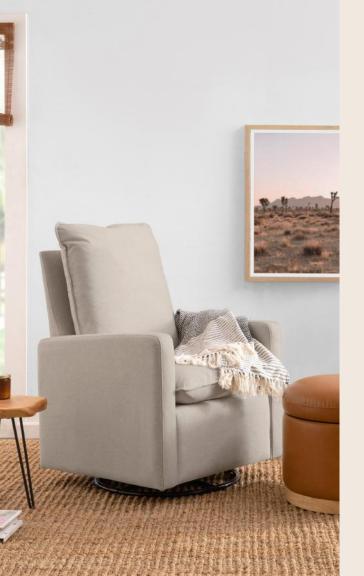

### Nami

Electronic Recliner and Swivel Glider Recliner in Boucle with USB port

Ivory Boucle w/ Light Wood Base

# Features

Power Recline, Swivel & Glide

USB Charging Port

FSC® Certified Wood

# Emissions-Tested