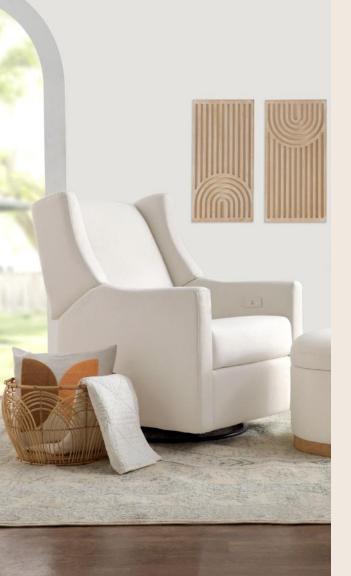

### Sigi

Sigi Electronic Recliner and Glider in Eco-Performance Fabric with USB port

- Performance Cream Eco-Weave
- Performance Beach Eco-Weave
- Performance Grey Eco-Weave

# Features

- Recycled Materials
  - Water Repellent & Stain Resistant
- Power Recline & Glide
- USB Charging Port
- FSC® Certified Wood
- # Emissions-Tested
  - Easy Setup