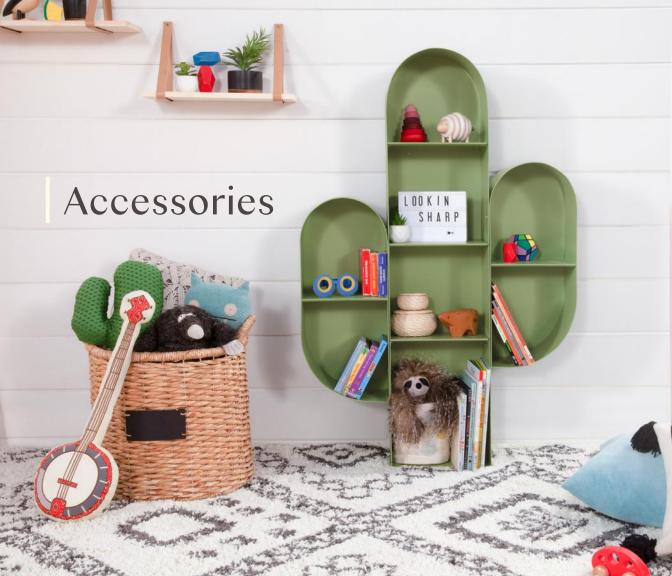

ide

FSC® Certified Wood

# Emissions-Tested



### Madison

Swivel Glider in Eco-Performance Fabric

Performance Natural Eco-Twill

Performance Dijon Eco-Twill

Performance Grey Eco-Twilil

Performance Navy Eco-Twill

## Features

✓ GREENGUARD Gold Certified

Recycled Materials

Water Repellent & Stain Resistant

Swivel & Glide

FSC® Certified Wood

# Emissions-Tested



### Madison

# Swivel Glider in Premium Fabrics

Ivory Boucle

lvory Boucle & Cane

Black White Boucle

Blush Pink Velvet

Black Velvet

# Features

Texture-rich Fabric

Swivel & Glide

FSC® Certified Wood

**₩** Emissions-Tested



### Tuba

Extra Wide Swivel Glider in Eco-Performance Fabric





### Features

Recycled Materials

Water Repellent & Stain Resistant

Swivel & Glide

FSC® Certified Wood

# Emissions-Tested







### Cactus

Bookcase



Sage Green

### Dottie

Bookcase



White/Washed Natural



### Spruce

Tree Bookcase

White

Washed Natural

Grey / Cool Mint

Grey

Green

# Tally

Storage Bookshelf

White/Washed Natural





| Recognized and awarded | нидsом<br>Best Modern Crib   | нидson<br>Best Modern Crib  | HUDSON<br>Best Modern Crib    |
|------------------------|------------------------------|-----------------------------|-------------------------------|
|                        | what to expect.              | NewYork,                    | babylist                      |
| HUDSON                 | HUDSON                       | HUDSON                      | HUDSON                        |
| Best Crib              | Best Sustainable<br>Crib     | Best Crib For<br>Short Moms | Most Su