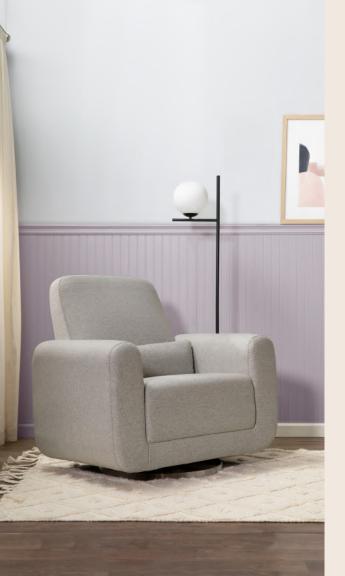

### Nami

Electronic Recliner and Swivel Glider Recliner in Boucle with USB port

Ivory Boucle w/ Light Wood Base

# Features

Power Recline, Swivel & Glide

USB Charging Port

FSC® Certified Wood

# Emissions-Tested