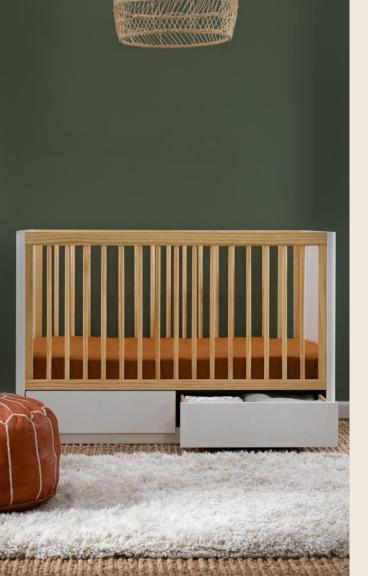

Gold Certified

Versatile Modern Design

Consciously Crafted

Universal Mattress Fit

3-in-1 Convertible Crib

📬 Toddler Rail Included

Adjustable Mattress Height



#### Lolly

3-in-1 Convertible Crib

- White / Natural
- Canyon / Washed Natural
- Navy / Washed Natural
- Black / Washed Natural
- Grey / Washed Natural
- Washed Natural / Acrylic

- GREENGUARD Gold Certified
- Versatile Modern Design
- Consciously Crafted
- Universal Mattress Fit
- 3-in-1 Convertible Crib
- Carroddler Rail Included
- Adjustable Mattress Height



#### Harlow

3-in-1 Convertible Acrylic Crib

- Black / Acrylic
- White / Acrylic
- Washed Natural / Acrylic

- Versatile Modern Design
- Consciously Crafted
- Universal Mattress Fit
- 3-in-1 Convertible Crib
- Ca Toddler Rail Included
- Adjustable Mattress Height



#### Bento

3-in-1 Convertible Storage Crib



White / Natural



White

















#### Peggy

3-in-1 Convertible Crib



Warm White



Natural Walnut

### Features



GREENGUARD Gold Certified





Consciously Crafted



Universal Mattress Fit



3-in-1 Convertible Crib



Toddler Rail Included



Adjustable Mattress Height



#### Sprout

4-in-1 Convertible Crib

- ( ) White
- Washed Natural / White
- Chestnut / Natural

- Versatile Modern Design
- Consciously Crafted
- Universal Mattress Fit
- 📙 4-in-1 Convertible Crib
- **Toddler Rail Included**
- L Adjustable Mattress Height



#### Maki

Full-Size Portable Folding Crib

- ( ) White
- Grey
- Washed Natural

- GREENGUARD Gold Certified
- Versatile Modern Design
- Consciously Crafted
- Universal Mattress Fit
- 2-in-1 Convertible