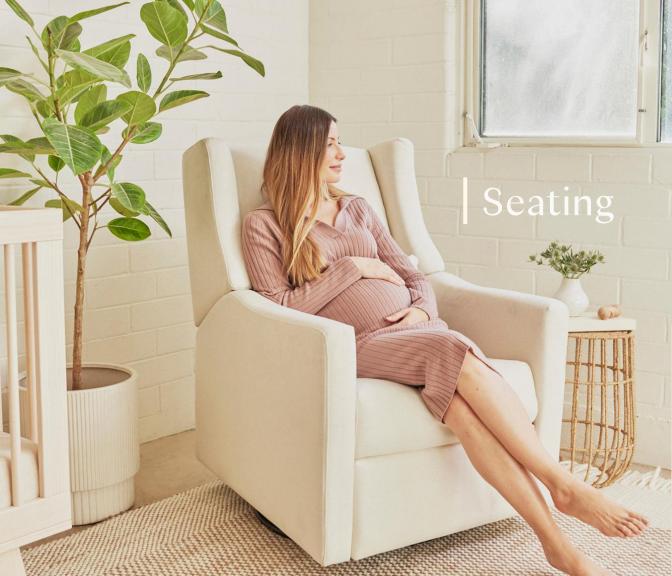

Every chair upholstered in eco-performance fabric keeps at least 30 plastic bottles out of landfill, made with high quality REPREVE recycled yarn.