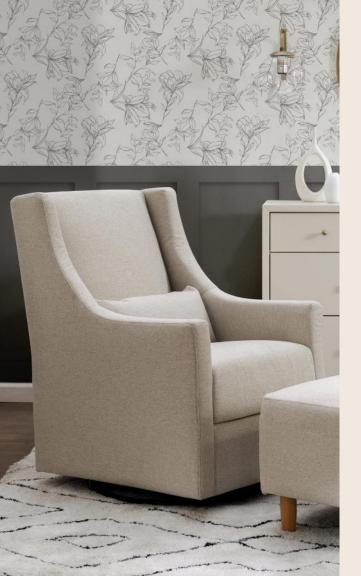

### Cali

Pillowback Swivel Glider in Eco-Performance Fabric

Performance Cream Eco-Weave

Performance Beach Eco-Weave

Performance Grey Eco-Weave

# Features

Recycled Materials

Water Repellent & Stain Resistant

Swivel & Glide

FSC® Certified Wood

# Emissions-Tested