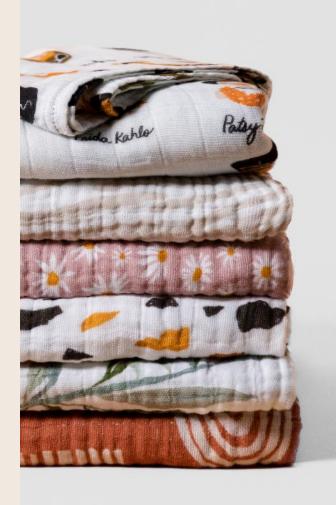

#### **Prints**

Hand illustrated prints that spark your little one's imagination.

DAISY

OAT STRIPE

**OLIVE BRANCHES** 

RAINBOW

QUILTS

Essentials

Explore our collection of sheets, swaddles, quilts, and changing pad covers.

100% GOTS CERTIFIED ORGANIC COTTON

CHEMICAL & PESTICIDE FREE

LIGHTWEIGHT & BREATHABLE

ETHICALLY SOURCED

HAND ILLUSTRATED PRINT

FSC CERTIFIED PACKAGING