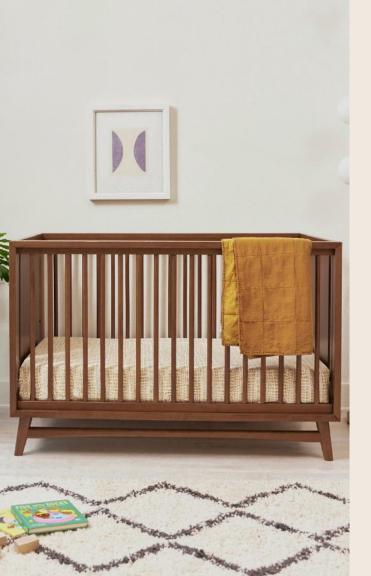

#### Hudson

3-in-1 Convertible Crib

White

Washed Natural

Grey

White / Washed Natural

Black

Grey / White

Espresso

Espresso / White

Natural

Natural Walnut / Black

### Features

→ GREENGUARD Gold Certified

Versatile Modern Design

Consciously Crafted

Universal Mattress Fit

3-in-1 Convertible Crib

📬 Toddler Rail Included

Adjustable Mattress Height