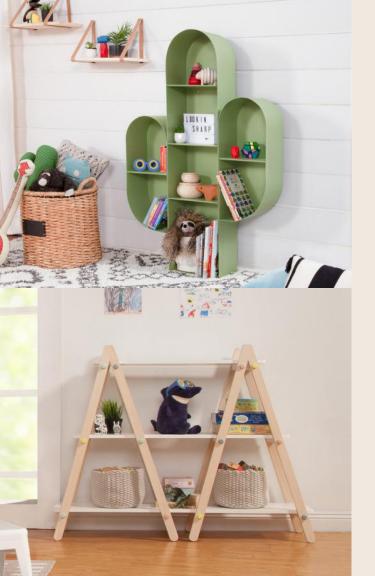

### Cactus

Bookcase

Sage Green

### Spruce

Tree Bookcase

White

Washed Natural

Grey / Cool Mint

Grey

Green