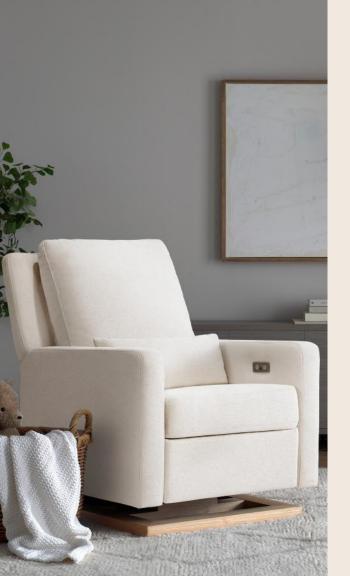

#### Kiwi

Electronic Recliner and Swivel Glider in Boucle with USB port

Olive Boucle w/ Light Wood Base

Ivory Boucle w/ Gold Base

### Features

USB Charging Port

Emissions-Tested

Easy Setup

## Features

- GREENGUARD Gold Certified
- Recycled Materials
- Water Repellent & Stain Resistant
- Power Recline, Swivel & Glide
- USB Charging Port
- FSC® Certified Wood
- # Emissions-Tested
- Easy Setup