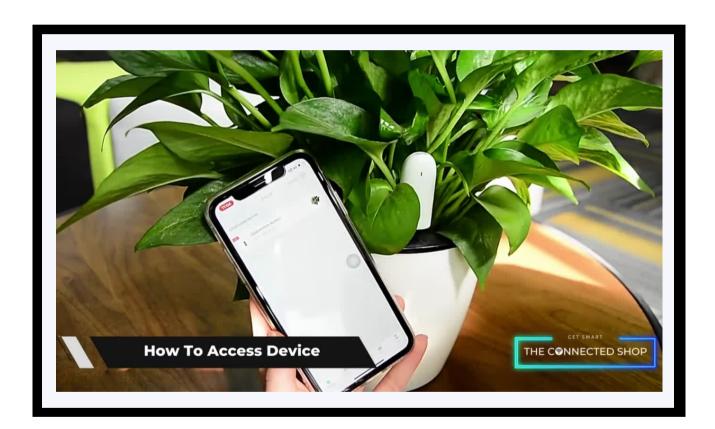

#### 2. INITIAL STATE OF YOUR DEVICE

#### a) Access Device

- To access the device's settings, open the mobile app
- Select your added plant
- You can now view and configure your device's settings, along with your plant's status, on the app