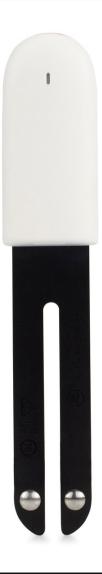

GET SMART

## THE CONNECTED SHOP





PLANT & FLOWER SMART SENSORS USER MANUAL





Welcome to the Plant & Flower Smart Sensors User Manual. Your easy, step-by-step guide to set up and connect your Plant & Flower Smart Sensors. The device is designed to be convenient and user-friendly for everyone.





### **SUMMARY**

#### I. Device Set Up



- 1. Set-up Guide
  - a) Set-up Video

#### II. Initialization



- 2. Initial State of your Plant & Flower Smart Sensors
  - a) Access Device

#### III. Mobile App Connection



- 3. Registering on the Mobile App
  - a) Downloading the Mobile App
  - b) Adding Devices



## **PACKAGING DETAILS**



1 Plant & Flower Smart Sensors

2 Case

## STEP-BY-STEP SET-UP GUIDE





#### 1. SET UP



- a. Remove all items from its original box
- b. Open the battery compartment and remove the plastic sticker to activate the device
- c. Proceed to following the videos and steps below on how to properly set up the item





#### 2. INITIAL STATE OF YOUR DEVICE



#### a) Access Device

- To access the device's settings, open the mobile app
- Select your adde