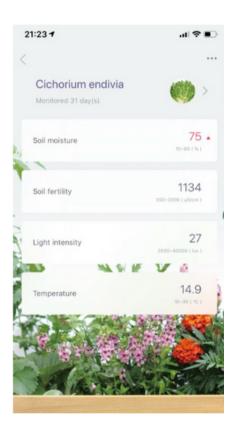

#### a) Access Device

- To access the device's settings, open the mobile app
- Select your added plant
- You can now view and configure your device's settings, along with your plant's status, on the app