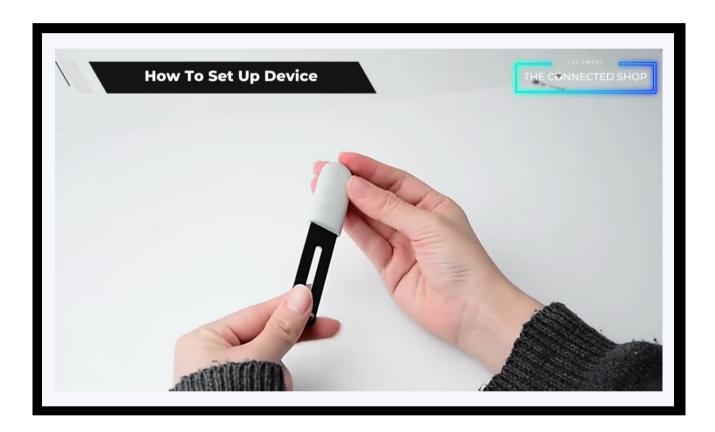

#### I. Device Set Up

- 1. Set-up Guide
  - a) Set-up Video

#### 1. SET UP

- a. Remove all items from its original box
- b. Open the battery compartment and remove the plastic sticker to activate the device
- c. Proceed to following the videos and steps below on how to properly set up the item