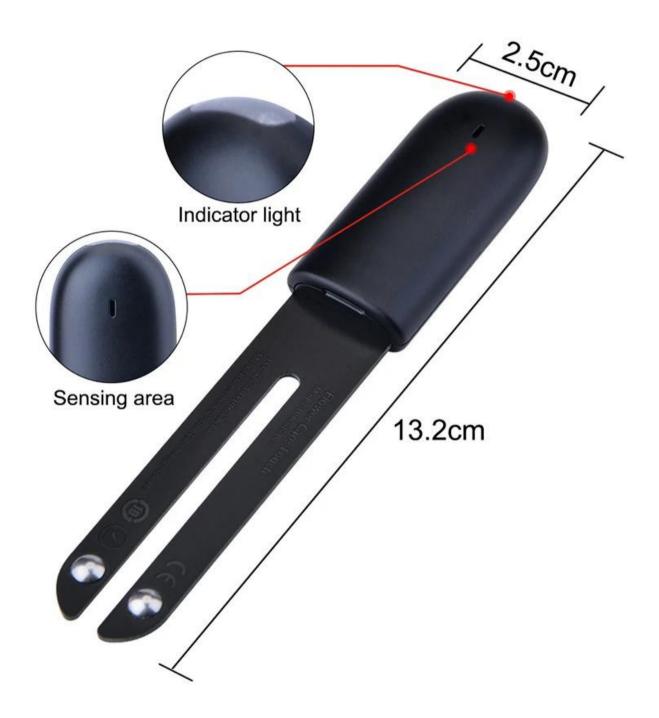

## **PACKAGING DETAILS**

1 Plant & Flower Smart Sensors

2 Case

#### 2. INITIAL STATE OF YOUR DEVICE

#### a) Access Device

- To access the device's settings, open the mobile app
- Select your added plant
- You can now view and configure your device's settings, along with your plant's status, on the app