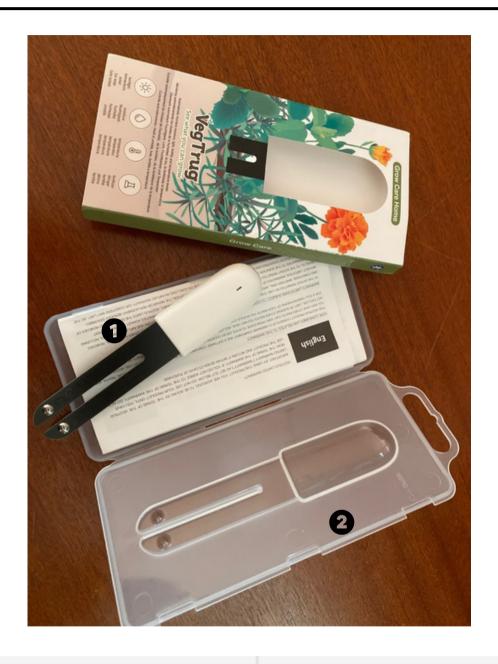

## **PACKAGING DETAILS**

1 Plant & Flower Smart Sensors

2 Case

#### 1. SET UP

- a. Remove all items from its original box
- b. Open the battery compartment and remove the plastic sticker to activate the device
- c. Proceed to following the videos and steps below on how to properly set up the item