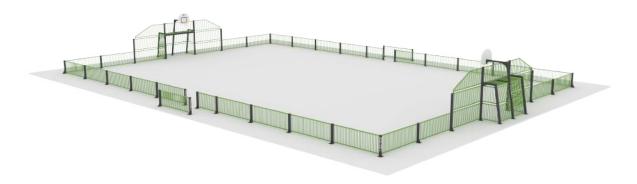

#### Verona

The Verona MUGA is a flexible and extensive outdoor sports area, designed to cater to a wide range of sports including football, basketball, and tennis. Shielded by sturdy, anti-vandal steel fencing of 1000 mm height, it ensures a safe and stable setting for various sports.

### **Attributes**

| Product code | 4-3-026            |
|--------------|--------------------|
| Certificate  | EN 15312           |
| Age group    | 3 + years          |
| Type         | MUGA               |
| Total area   | 774 m <sup>2</sup> |
| Playing area | 625 m <sup>2</sup> |