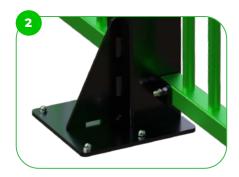

Our MUGA features reinforced base plates fixed to a concrete base, ensuring stability and durability. This design can withstand intense sports activities, maintaining its structural integrity due to the solid foundation provided by the concrete base and the added strength of the reinforced base plates.