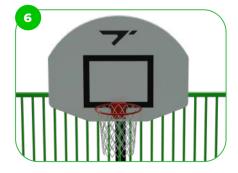

Our basketball hoops are designed with a curved shape, available in white color, and coated with weather-resistant fiberglass plastic. The basketball good positiois at the official NBA height. ned

The MUGA goals adhere to the offical size regulations set by FIFA Futsal and IHF Handball. These goals are designed to meet the specific dimensions required for these sports, ensuring a professional playing experience. Whether it's Futsal or Handball, these MUGA goals provide the perfect setup for competitive matches and training sessions.