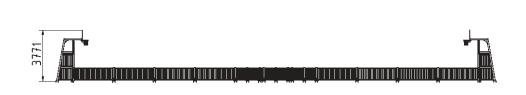

# 7'BESTRONG



#### Verona

The Verona MUGA is a flexible and extensive outdoor sports area, designed to cater to a wide range of sports including football, basketball, and tennis. Shielded by sturdy, anti-vandal steel fencing of 1000 mm height, it ensures a safe and stable setting for various sports.

### **Attributes**

| Product code | 4-3-026            |
|--------------|--------------------|
| Certificate  | EN 15312           |
| Age group    | 3 + years          |
| Type         | MUGA               |
| Total area   | 774 m <sup>2</sup> |
| Playing area | 625 m <sup>2</sup> |

## Plan View

## Side View





### Equipment

Standard Goals 2 units Basketball Hoops 2 units **Technical specification** 

Anchoring option
Net weight
Material
Anti-corrosion possibilty
Fence height
Color options

1000 mm

Surface mounted

Galvanized or EPD

2828 kg

S235

## Warranty

Structure 25-15 years
Steel 5-10 years
Paint 2 years
Plastic 5-10 years
Rubber 1-3 years
Moving parts 2 years

For custom solutions, discuss with your sales representative.

For more color options, discuss with your sales representative.

Detailed information in the warranty document



The MUGA is made of high-quality S235 steel, featuring vandal-proof stainless steel screws and nuts. It undergoes sandblasting for cleaning and receives a corrosion-resistant powder coating finish. Additionally, a galvanized surface option is available