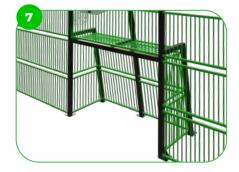

The enterance panel is designed to prevent the ball from leaving the playing area. With its appropriate length and positioning, it acts as a barrier ensuring that the ball remains within the designated game space while maintaining the aesthetic appeal of the arena.