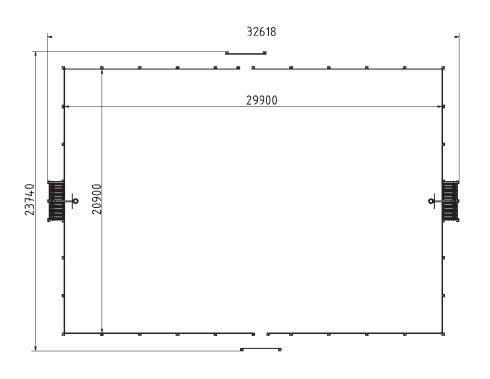

# 7'BESTRONG



#### Verona

The Verona MUGA is a flexible and extensive outdoor sports area, designed to cater to a wide range of sports including football, basketball, and tennis. Shielded by sturdy, anti-vandal steel fencing of 1000 mm height, it ensures a safe and stable setting for various sports.

### **Attributes**

| Product code | 4-3-026            |
|--------------|--------------------|
| Certificate  | EN 15312           |
| Age group    | 3 + years          |
| Type         | MUGA               |
| Total area   | 774 m <sup>2</sup> |
| Playing area | 625 m <sup>2</sup> |

## Plan View

## Side View





### Equipment

Standard Goals 2 units Basketball Hoops 2 units **Technical specification** 

Anchoring option
Net weight
Material
Anti-corrosion possibilty
Fence height
Color options

1000 mm

Surface mounted

Galvanized or EPD

2828 kg

S235

## Warranty

Structure 25-15 years
Steel 5-10 years
Paint 2 years
Plastic 5-10 years
Rubber 1-3 years
Moving parts 2 years

For custom solutions, discuss with your sales representative.

For more color options, discuss with your sales representative.

Detailed information in the warranty document



The MUGA is made of high-quality S235 steel, featuring vandal-proof stainless steel screws and nuts. It undergoes sandblasting for cleaning and receives a corrosion-resistant powder coating finish. Additionally, a galvanized surface option is availabl