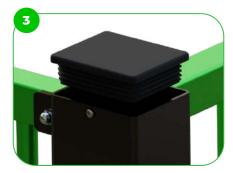

Our MUGA's post ends are sealed with injection moulded plastic, enhancing durability and safety. Thisfeature ensures a smooth finish, reducing wear and tear while providing additional protection against elements.