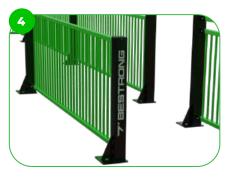

#### Verona

The Verona MUGA is a flexible and extensive outdoor sports area, designed to cater to a wide range of sports including football, basketball, and tennis. Shielded by sturdy, anti-vandal steel fencing of 1000 mm height, it ensures a safe and stable setting for various sports.

BeStrong MUGA's are designed in a modular system, offering easy customization of fence height/width, goal numbers, basketball hoops, and enterances. Tailored to your needs, they adapt to various sports activities, providing flexibility and creativity in shaping your sports area.