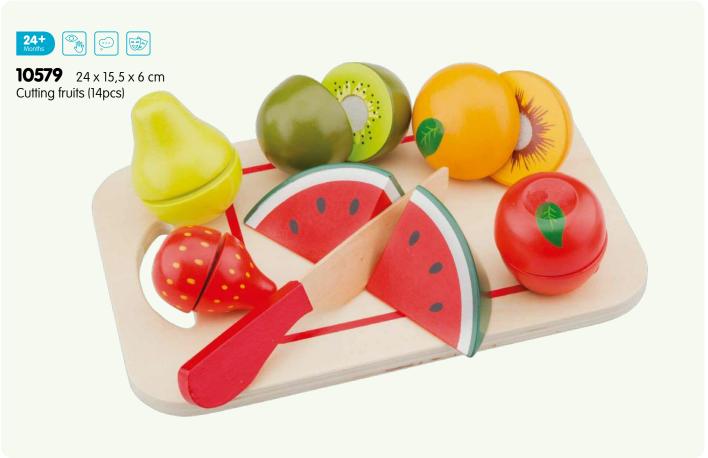

102 catalogue 2023

**11941**  $24 \times 8 \times 9,5$  cm Tractor with trailer

**11942**  $24 \times 8 \times 9,5$  cm Tractor with trailer

**11943** 24 x 8 x 9,5 cm Tractor with trailer

| Item           | Page | Description                                                          | Item           | Page | Description                                                  |
|----------------|------|----------------------------------------------------------------------|----------------|------|--------------------------------------------------------------|
| 10023          | 42   | Harmonica (10 hole) with music sheet                                 | 10560          | 76   | Shape sorter cube                                            |
| 10055          | 43   | Red accordion with music book                                        | 10563          | 76   | Shape sorter house                                           |
| 10056          | 43   | Blue accordion with music book                                       | 10564          | 76   | Shape sorter truck                                           |
| 10057          | 43   | Black accordion with music book                                      | 10565          | 77   | Noah's Ark shape sorter                                      |
| 10150          | 44   | Black grand piano (18 keys) with music book                          | 10570          | 84   | Wooden lacing beads (100gram)                                |
| 10155          |      | Red piano (18 keys) with music book                                  | 10571          |      | Wooden lacing beads (260gram)                                |
| 10156          |      | White piano (18 keys) with music book                                | 10574          |      | Wooden lacing beads (96pcs)                                  |
| 10157          |      | Black piano (18 keys) with music book                                | 10575          |      | Wooden lacing beads (90pcs)                                  |
| 10158          |      | Pink piano (18 keys) with music book                                 | 10576          |      | Cheese board (16pcs)                                         |
| 10160          |      | Red E-piano (25 keys) with music book                                | 10577          |      | Cutting vegetables (14pcs)                                   |
| 10161          |      | Black E-piano (25 keys) with music book                              | 10578          |      | Cutting breakfast (19pcs)                                    |
| 10236          |      | Wooden xylophone (12 bars) with music book                           | 10579          |      | Cutting fruits (14pcs)                                       |
| 10300          |      | Natural/red guitar de luxe                                           | 10580          |      | Cutting breakfast in box (20pcs)                             |
| 10301          |      | Natural/blue guitar de luxe with music book                          | 10581          |      | Cutting fruits in box (18pcs)                                |
| 10302          |      | Natural/pink guitar de luxe with music book                          | 10584          |      | Cutting set - chocolate cake                                 |
| 10303          |      | Red guitar de luxe with music book                                   | 10585          |      | Cutting set - cream cake                                     |
| 10304<br>10341 |      | Natural guitar de luxe with music book<br>Red guitar with music book | 10586<br>10587 |      | Cutting set - pizza salami<br>Cutting set - pizza vegetables |
| 10342          |      | Blue guitar with music book                                          | 10588          |      | Cutting set - fruit basket (18pcs)                           |
| 10343          |      | Yellow guitar with music book                                        | 10589          |      | Cutting set - vegetable basket (19pcs)                       |
| 10344          |      | Natural guitar with music book                                       | 10590          |      | Picnic Basket (27pcs)                                        |
| 10345          |      | Pink guitar with music book                                          | 10591          |      | Sandwich set (18pcs)                                         |
| 10346          |      | White guitar with music book                                         | 10592          |      | Salad set (36pcs)                                            |
| 10348          |      | Pink guitar with flowers with music book                             | 10593          |      | Sushi set (19pcs)                                            |
| 10349          |      | Blue guitar with music notes with music book                         | 10594          |      | Fast food set (17pcs)                                        |
| 10430          |      | Farm peg puzzle (8pcs)                                               | 10595          |      | Groceries (9pcs)                                             |
| 10431          |      | Safari peg puzzle (8pcs)                                             | 10596          |      | Wooden eggs (6pcs)                                           |
| 10432          | 59   | Vehicles peg puzzle (8pcs)                                           | 10597          | 17   | Pizza set (14pcs)                                            |
| 10433          |      | Fire Brigade peg puzzle (8pcs)                                       | 10598          | 19   | Drinks set (4pcs)                                            |
| 10440          | 60   | Farm peg puzzle (16pcs)                                              | 10599          | 19   | Condiments set (4pcs)                                        |
| 10441          | 61   | Safari peg puzzle (16pcs)                                            | 10600          | 19   | Wooden eggs (4pcs)                                           |
| 10442          |      | Vehicles peg puzzle (16pcs)                                          | 10605          |      | Bread basket (12pcs)                                         |
| 10450          |      | 4 in 1 farm puzzle board                                             | 10615          |      | Dinner set                                                   |
| 10460          |      | Shape block puzzle - animals                                         | 10619          |      | Wooden tea set (14pcs)                                       |
| 10462          |      | Shape block puzzle - vehicles                                        | 10620          |      | Wooden tea set on tray (18pcs)                               |
| 10465          |      | Geometric shapes puzzle board                                        | 10621          |      | Wooden tea set on tray (18pcs)                               |
| 10500          |      | Geometric stacking puzzle                                            | 10622          |      | Cake stand (9pcs)                                            |
| 10501          |      | Rainbow stacking toy                                                 | 10624          |      | Macarons set (18pcs)                                         |
| 10510<br>10511 |      | Learn to count Times table tray                                      | 10625<br>10626 |      | Cookies set (10pcs) Pastry assortment in gift box (9pcs)     |
| 10515          |      | Octagon puzzle                                                       | 10627          |      | Cupcake assortment in gift box (6pcs)                        |
| 10515          |      | Spinning gear puzzle                                                 | 10628          |      | Birthday cake                                                |
| 10532          |      | Alphabet crocodile puzzle                                            | 10629          |      | Donut set (6pcs)                                             |
| 10533          |      | Alphabet snake puzzle                                                | 10630          |      | Ice cream selection (25pcs)                                  |
| 10534          |      | Alphabet puzzle (uppercase)                                          | 10631          |      | Ice Iollies (6pcs)                                           |
| 10535          |      | Alphabet puzzle (lowercase)                                          | 10640          |      | Metal pan set                                                |
| 10539          |      | Number puzzle                                                        | 10650          |      | Cash register - red                                          |
| 10540          |      | Car slider                                                           | 10651          |      | Cash register - white                                        |
| 10546          | 87   | Pop up fire truck                                                    | 10661          | 38   | Weighing scales                                              |
| 10548          | 69   | Balance game Noah's Ark                                              | 10662          | 38   | Balance scales                                               |
| 10550          |      | Tool box                                                             | 10680          |      | Red apron set                                                |
| 10555          | 82   | Hammer bench                                                         | 10681          | 26   | Blue apron set                                               |