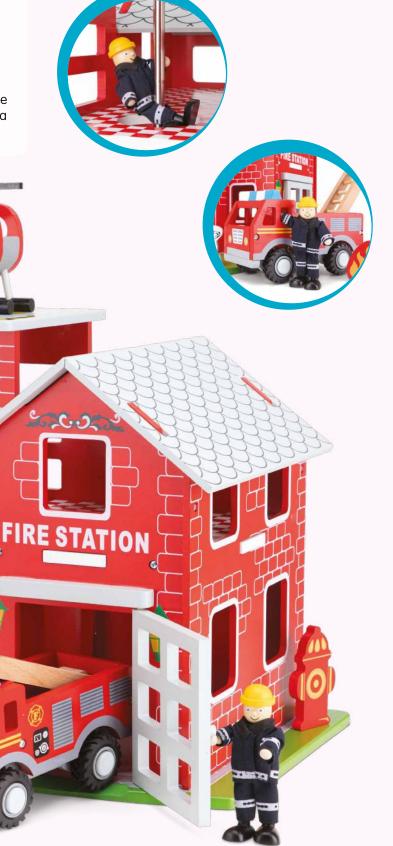

Get ready for rescue adventures with our wooden fire station play set. This fire station has three levels and comes complete with a fire truck, two fireman, a helicopter, a fire hydrant, a dog and a fire.