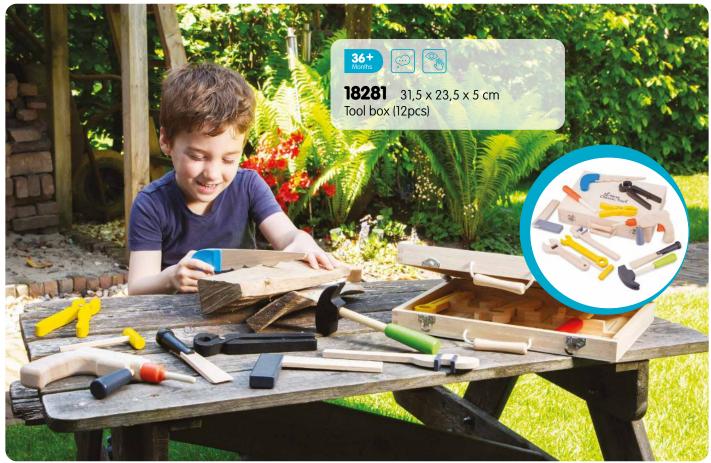

NEW

 70 x 15,5 x 3 cm Tool belt set - orange

70 x 15,5 x 3 cm Tool belt set - blue

**10546** 18 x 7,5 x 11 cm Pop up fire truck

**11965** 27,5 x 7,5 x 10,5 cm Truck with shapes

**10540** 36 x 9 x 38 cm

Car slider