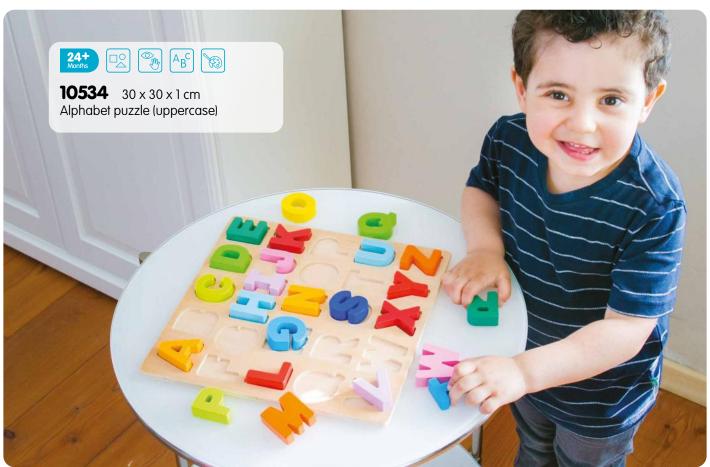

Building, stacking, sorting, solving and counting.
Playing and learning go perfect together with our educational wooden toy collection.

30 x 22,5 x 2,5 cm Safari peg puzzle (8pcs)

 30 x 22,5 x 2,5 cm Vehicles peg puzzle (8pcs)