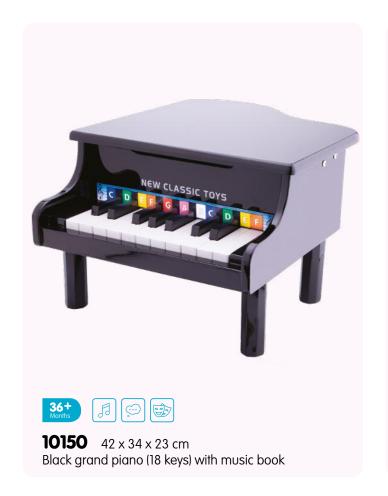

102 catalogue 2023

**11941**  $24 \times 8 \times 9,5$  cm Tractor with trailer

**11942**  $24 \times 8 \times 9,5$  cm Tractor with trailer

**11943** 24 x 8 x 9,5 cm Tractor with trailer

| Item           | Page | Description                                                          | Item           | Page | Description                                                  |
|----------------|------|----------------------------------------------------------------------|----------------|------|--------------------------------------------------------------|
| 10023          | 42   | Harmonica (10 hole) with music sheet                                 | 10560          | 76   | Shape sorter cube                                            |
| 10055          | 43   | Red accordion with music book                                        | 10563          | 76   | Shape sorter house                                           |
| 10056          | 43   | Blue accordion with music book                                       | 10564          | 76   | Shape sorter truck                                           |
| 10057          | 43   | Black accordion with music book                                      | 10565          | 77   | Noah's Ark shape sorter                                      |
| 10150          | 44   | Black grand piano (18 keys) with music book                          | 10570          | 84   | Wooden lacing beads (100gram)                                |
| 10155          |      | Red piano (18 keys) with music book                                  | 10571          |      | Wooden lacing beads (260gram)                                |
| 10156          |      | White piano (18 keys) with music book                                | 10574          |      | Wooden lacing beads (96pcs)                                  |
| 10157          |      | Black piano (18 keys) with music book                                | 10575          |      | Wooden lacing beads (90pcs)                                  |
| 10158          |      | Pink piano (18 keys) with music book                                 | 10576          |      | Cheese board (16pcs)                                         |
| 10160          |      | Red E-piano (25 keys) with music book                                | 10577          |      | Cutting vegetables (14pcs)                                   |
| 10161          |      | Black E-piano (25 keys) with music book                              | 10578          |      | Cutting breakfast (19pcs)                                    |
| 10236          |      | Wooden xylophone (12 bars) with music book                           | 10579          |      | Cutting fruits (14pcs)                                       |
| 10300          |      | Natural/red guitar de luxe                                           | 10580          |      | Cutting breakfast in box (20pcs)                             |
| 10301          |      | Natural/blue guitar de luxe with music book                          | 10581          |      | Cutting fruits in box (18pcs)                                |
| 10302          |      | Natural/pink guitar de luxe with music book                          | 10584          |      | Cutting set - chocolate cake                                 |
| 10303          |      | Red guitar de luxe with music book                                   | 10585          |      | Cutting set - cream cake                                     |
| 10304<br>10341 |      | Natural guitar de luxe with music book<br>Red guitar with music book | 10586<br>10587 |      | Cutting set - pizza salami<br>Cutting set - pizza vegetables |
| 10342          |      | Blue guitar with music book                                          | 10588          |      | Cutting set - fruit basket (18pcs)                           |
| 10343          |      | Yellow guitar with music book                                        | 10589          |      | Cutting set - vegetable basket (19pcs)                       |
| 10344          |      | Natural guitar with music book                                       | 10590          |      | Picnic Basket (27pcs)                                        |
| 10345          |      | Pink guitar with music book                                          | 10591          |      | Sandwich set (18pcs)                                         |
| 10346          |      | White guitar with music book                                         | 10592          |      | Salad set (36pcs)                                            |
| 10348          |      | Pink guitar with flowers with music book                             | 10593          |      | Sushi set (19pcs)                                            |
| 10349          |      | Blue guitar with music notes with music book                         | 10594          |      | Fast food set (17pcs)                                        |
| 10430          |      | Farm peg puzzle (8pcs)                                               | 10595          |      | Groceries (9pcs)                                             |
| 10431          |      | Safari peg puzzle (8pcs)                                             | 10596          |      | Wooden eggs (6pcs)                                           |
| 10432          | 59   | Vehicles peg puzzle (8pcs)                                           | 10597          | 17   | Pizza set (14pcs)                                            |
| 10433          |      | Fire Brigade peg puzzle (8pcs)                                       | 10598          | 19   | Drinks set (4pcs)                                            |
| 10440          | 60   | Farm peg puzzle (16pcs)                                              | 10599          | 19   | Condiments set (4pcs)                                        |
| 10441          | 61   | Safari peg puzzle (16pcs)                                            | 10600          | 19   | Wooden eggs (4pcs)                                           |
| 10442          |      | Vehicles peg puzzle (16pcs)                                          | 10605          |      | Bread basket (12pcs)                                         |
| 10450          |      | 4 in 1 farm puzzle board                                             | 10615          |      | Dinner set                                                   |
| 10460          |      | Shape block puzzle - animals                                         | 10619          |      | Wooden tea set (14pcs)                                       |
| 10462          |      | Shape block puzzle - vehicles                                        | 10620          |      | Wooden tea set on tray (18pcs)                               |
| 10465          |      | Geometric shapes puzzle board                                        | 10621          |      | Wooden tea set on tray (18pcs)                               |
| 10500          |      | Geometric stacking puzzle                                            | 10622          |      | Cake stand (9pcs)                                            |
| 10501          |      | Rainbow stacking toy                                                 | 10624          |      | Macarons set (18pcs)                                         |
| 10510<br>10511 |      | Learn to count Times table tray                                      | 10625<br>10626 |      | Cookies set (10pcs) Pastry assortment in gift box (9pcs)     |
| 10515          |      | Octagon puzzle                                                       | 10627          |      | Cupcake assortment in gift box (6pcs)                        |
| 10515          |      | Spinning gear puzzle                                                 | 10628          |      | Birthday cake                                                |
| 10532          |      | Alphabet crocodile puzzle                                            | 10629          |      | Donut set (6pcs)                                             |
| 10533          |      | Alphabet snake puzzle                                                | 10630          |      | Ice cream selection (25pcs)                                  |
| 10534          |      | Alphabet puzzle (uppercase)                                          | 10631          |      | Ice Iollies (6pcs)                                           |
| 10535          |      | Alphabet puzzle (lowercase)                                          | 10640          |      | Metal pan set                                                |
| 10539          |      | Number puzzle                                                        | 10650          |      | Cash register - red                                          |
| 10540          |      | Car slider                                                           | 10651          |      | Cash register - white                                        |
| 10546          | 87   | Pop up fire truck                                                    | 10661          | 38   | Weighing scales                                              |
| 10548          | 69   | Balance game Noah's Ark                                              | 10662          | 38   | Balance scales                                               |
| 10550          |      | Tool box                                                             | 10680          |      | Red apron set                                                |
| 10555          | 82   | Hammer bench                                                         | 10681          | 26   | Blue apron set                                               |