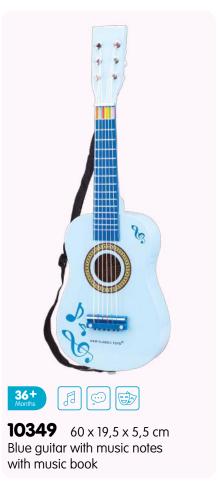

102 catalogue 2023

**11941**  $24 \times 8 \times 9,5$  cm Tractor with trailer

**11942**  $24 \times 8 \times 9,5$  cm Tractor with trailer

**11943** 24 x 8 x 9,5 cm Tractor with trailer

| Item           | Page | Description                                                          | Item           | Page | Description                                                  |
|----------------|------|----------------------------------------------------------------------|----------------|------|--------------------------------------------------------------|
| 10023          | 42   | Harmonica (10 hole) with music sheet                                 | 10560          | 76   | Shape sorter cube                                            |
| 10055          | 43   | Red accordion with music book                                        | 10563          | 76   | Shape sorter house                                           |
| 10056          | 43   | Blue accordion with music book                                       | 10564          | 76   | Shape sorter truck                                           |
| 10057          | 43   | Black accordion with music book                                      | 10565          | 77   | Noah's Ark shape sorter                                      |
| 10150          | 44   | Black grand piano (18 keys) with music book                          | 10570          | 84   | Wooden lacing beads (100gram)                                |
| 10155          |      | Red piano (18 keys) with music book                                  | 10571          |      | Wooden lacing beads (260gram)                                |
| 10156          |      | White piano (18 keys) with music book                                | 10574          |      | Wooden lacing beads (96pcs)                                  |
| 10157          |      | Black piano (18 keys) with music book                                | 10575          |      | Wooden lacing beads (90pcs)                                  |
| 10158          |      | Pink piano (18 keys) with music book                                 | 10576          |      | Cheese board (16pcs)                                         |
| 10160          |      | Red E-piano (25 keys) with music book                                | 10577          |      | Cutting vegetables (14pcs)                                   |
| 10161          |      | Black E-piano (25 keys) with music book                              | 10578          |      | Cutting breakfast (19pcs)                                    |
| 10236          |      | Wooden xylophone (12 bars) with music book                           | 10579          |      | Cutting fruits (14pcs)                                       |
| 10300          |      | Natural/red guitar de luxe                                           | 10580          |      | Cutting breakfast in box (20pcs)                             |
| 10301          |      | Natural/blue guitar de luxe with music book                          | 10581          |      | Cutting fruits in box (18pcs)                                |
| 10302          |      | Natural/pink guitar de luxe with music book                          | 10584          |      | Cutting set - chocolate cake                                 |
| 10303          |      | Red guitar de luxe with music book                                   | 10585          |      | Cutting set - cream cake                                     |
| 10304<br>10341 |      | Natural guitar de luxe with music book<br>Red guitar with music book | 10586<br>10587 |      | Cutting set - pizza salami<br>Cutting set - pizza vegetables |
| 10342          |      | Blue guitar with music book                                          | 10588          |      | Cutting set - fruit basket (18pcs)                           |
| 10343          |      | Yellow guitar with music book                                        | 10589          |      | Cutting set - vegetable basket (19pcs)                       |
| 10344          |      | Natural guitar with music book                                       | 10590          |      | Picnic Basket (27pcs)                                        |
| 10345          |      | Pink guitar with music book                                          | 10591          |      | Sandwich set (18pcs)                                         |
| 10346          |      | White guitar with music book                                         | 10592          |      | Salad set (36pcs)                                            |
| 10348          |      | Pink guitar with flowers with music book                             | 10593          |      | Sushi set (19pcs)                                            |
| 10349          |      | Blue guitar with music notes with music book                         | 10594          |      | Fast food set (17pcs)                                        |
| 10430          |      | Farm peg puzzle (8pcs)                                               | 10595          |      | Groceries (9pcs)                                             |
| 10431          |      | Safari peg puzzle (8pcs)                                             | 10596          |      | Wooden eggs (6pcs)                                           |
| 10432          | 59   | Vehicles peg puzzle (8pcs)                                           | 10597          | 17   | Pizza set (14pcs)                                            |
| 10433          |      | Fire Brigade peg puzzle (8pcs)                                       | 10598          | 19   | Drinks set (4pcs)                                            |
| 10440          | 60   | Farm peg puzzle (16pcs)                                              | 10599          | 19   | Condiments set (4pcs)                                        |
| 10441          | 61   | Safari peg puzzle (16pcs)                                            | 10600          | 19   | Wooden eggs (4pcs)                                           |
| 10442          |      | Vehicles peg puzzle (16pcs)                                          | 10605          |      | Bread basket (12pcs)                                         |
| 10450          |      | 4 in 1 farm puzzle board                                             | 10615          |      | Dinner set                                                   |
| 10460          |      | Shape block puzzle - animals                                         | 10619          |      | Wooden tea set (14pcs)                                       |
| 10462          |      | Shape block puzzle - vehicles                                        | 10620          |      | Wooden tea set on tray (18pcs)                               |
| 10465          |      | Geometric shapes puzzle board                                        | 10621          |      | Wooden tea set on tray (18pcs)                               |
| 10500          |      | Geometric stacking puzzle                                            | 10622          |      | Cake stand (9pcs)                                            |
| 10501          |      | Rainbow stacking toy                                                 | 10624          |      | Macarons set (18pcs)                                         |
| 10510<br>10511 |      | Learn to count Times table tray                                      | 10625<br>10626 |      | Cookies set (10pcs) Pastry assortment in gift box (9pcs)     |
| 10515          |      | Octagon puzzle                                                       | 10627          |      | Cupcake assortment in gift box (6pcs)                        |
| 10515          |      | Spinning gear puzzle                                                 | 10628          |      | Birthday cake                                                |
| 10532          |      | Alphabet crocodile puzzle                                            | 10629          |      | Donut set (6pcs)                                             |
| 10533          |      | Alphabet snake puzzle                                                | 10630          |      | Ice cream selection (25pcs)                                  |
| 10534          |      | Alphabet puzzle (uppercase)                                          | 10631          |      | Ice Iollies (6pcs)                                           |
| 10535          |      | Alphabet puzzle (lowercase)                                          | 10640          |      | Metal pan set                                                |
| 10539          |      | Number puzzle                                                        | 10650          |      | Cash register - red                                          |
| 10540          |      | Car slider                                                           | 10651          |      | Cash register - white                                        |
| 10546          | 87   | Pop up fire truck                                                    | 10661          | 38   | Weighing scales                                              |
| 10548          | 69   | Balance game Noah's Ark                                              | 10662          | 38   | Balance scales                                               |
| 10550          |      | Tool box                                                             | 10680          |      | Red apron set                                                |
| 10555          | 82   | Hammer bench                                                         | 10681          | 26   | Blue apron set                                               |