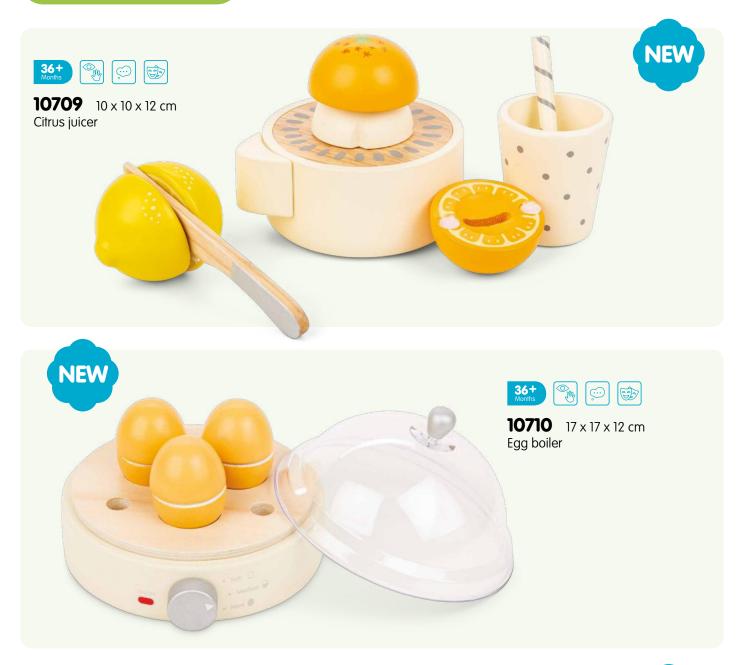

102 catalogue 2023

**11941**  $24 \times 8 \times 9,5$  cm Tractor with trailer

**11942**  $24 \times 8 \times 9,5$  cm Tractor with trailer

**11943** 24 x 8 x 9,5 cm Tractor with trailer

| Item           | Page | Description                                                          | Item           | Page | Description                                                  |
|----------------|------|----------------------------------------------------------------------|----------------|------|--------------------------------------------------------------|
| 10023          | 42   | Harmonica (10 hole) with music sheet                                 | 10560          | 76   | Shape sorter cube                                            |
| 10055          | 43   | Red accordion with music book                                        | 10563          | 76   | Shape sorter house                                           |
| 10056          | 43   | Blue accordion with music book                                       | 10564          | 76   | Shape sorter truck                                           |
| 10057          | 43   | Black accordion with music book                                      | 10565          | 77   | Noah's Ark shape sorter                                      |
| 10150          | 44   | Black grand piano (18 keys) with music book                          | 10570          | 84   | Wooden lacing beads (100gram)                                |
| 10155          |      | Red piano (18 keys) with music book                                  | 10571          |      | Wooden lacing beads (260gram)                                |
| 10156          |      | White piano (18 keys) with music book                                | 10574          |      | Wooden lacing beads (96pcs)                                  |
| 10157          |      | Black piano (18 keys) with music book                                | 10575          |      | Wooden lacing beads (90pcs)                                  |
| 10158          |      | Pink piano (18 keys) with music book                                 | 10576          |      | Cheese board (16pcs)                                         |
| 10160          |      | Red E-piano (25 keys) with music book                                | 10577          |      | Cutting vegetables (14pcs)                                   |
| 10161          |      | Black E-piano (25 keys) with music book                              | 10578          |      | Cutting breakfast (19pcs)                                    |
| 10236          |      | Wooden xylophone (12 bars) with music book                           | 10579          |      | Cutting fruits (14pcs)                                       |
| 10300          |      | Natural/red guitar de luxe                                           | 10580          |      | Cutting breakfast in box (20pcs)                             |
| 10301          |      | Natural/blue guitar de luxe with music book                          | 10581          |      | Cutting fruits in box (18pcs)                                |
| 10302          |      | Natural/pink guitar de luxe with music book                          | 10584          |      | Cutting set - chocolate cake                                 |
| 10303          |      | Red guitar de luxe with music book                                   | 10585          |      | Cutting set - cream cake                                     |
| 10304<br>10341 |      | Natural guitar de luxe with music book<br>Red guitar with music book | 10586<br>10587 |      | Cutting set - pizza salami<br>Cutting set - pizza vegetables |
| 10342          |      | Blue guitar with music book                                          | 10588          |      | Cutting set - fruit basket (18pcs)                           |
| 10343          |      | Yellow guitar with music book                                        | 10589          |      | Cutting set - vegetable basket (19pcs)                       |
| 10344          |      | Natural guitar with music book                                       | 10590          |      | Picnic Basket (27pcs)                                        |
| 10345          |      | Pink guitar with music book                                          | 10591          |      | Sandwich set (18pcs)                                         |
| 10346          |      | White guitar with music book                                         | 10592          |      | Salad set (36pcs)                                            |
| 10348          |      | Pink guitar with flowers with music book                             | 10593          |      | Sushi set (19pcs)                                            |
| 10349          |      | Blue guitar with music notes with music book                         | 10594          |      | Fast food set (17pcs)                                        |
| 10430          |      | Farm peg puzzle (8pcs)                                               | 10595          |      | Groceries (9pcs)                                             |
| 10431          |      | Safari peg puzzle (8pcs)                                             | 10596          |      | Wooden eggs (6pcs)                                           |
| 10432          | 59   | Vehicles peg puzzle (8pcs)                                           | 10597          | 17   | Pizza set (14pcs)                                            |
| 10433          |      | Fire Brigade peg puzzle (8pcs)                                       | 10598          | 19   | Drinks set (4pcs)                                            |
| 10440          | 60   | Farm peg puzzle (16pcs)                                              | 10599          | 19   | Condiments set (4pcs)                                        |
| 10441          | 61   | Safari peg puzzle (16pcs)                                            | 10600          | 19   | Wooden eggs (4pcs)                                           |
| 10442          |      | Vehicles peg puzzle (16pcs)                                          | 10605          |      | Bread basket (12pcs)                                         |
| 10450          |      | 4 in 1 farm puzzle board                                             | 10615          |      | Dinner set                                                   |
| 10460          |      | Shape block puzzle - animals                                         | 10619          |      | Wooden tea set (14pcs)                                       |
| 10462          |      | Shape block puzzle - vehicles                                        | 10620          |      | Wooden tea set on tray (18pcs)                               |
| 10465          |      | Geometric shapes puzzle board                                        | 10621          |      | Wooden tea set on tray (18pcs)                               |
| 10500          |      | Geometric stacking puzzle                                            | 10622          |      | Cake stand (9pcs)                                            |
| 10501          |      | Rainbow stacking toy                                                 | 10624          |      | Macarons set (18pcs)                                         |
| 10510<br>10511 |      | Learn to count Times table tray                                      | 10625<br>10626 |      | Cookies set (10pcs) Pastry assortment in gift box (9pcs)     |
| 10515          |      | Octagon puzzle                                                       | 10627          |      | Cupcake assortment in gift box (6pcs)                        |
| 10515          |      | Spinning gear puzzle                                                 | 10628          |      | Birthday cake                                                |
| 10532          |      | Alphabet crocodile puzzle                                            | 10629          |      | Donut set (6pcs)                                             |
| 10533          |      | Alphabet snake puzzle                                                | 10630          |      | Ice cream selection (25pcs)                                  |
| 10534          |      | Alphabet puzzle (uppercase)                                          | 10631          |      | Ice Iollies (6pcs)                                           |
| 10535          |      | Alphabet puzzle (lowercase)                                          | 10640          |      | Metal pan set                                                |
| 10539          |      | Number puzzle                                                        | 10650          |      | Cash register - red                                          |
| 10540          |      | Car slider                                                           | 10651          |      | Cash register - white                                        |
| 10546          | 87   | Pop up fire truck                                                    | 10661          | 38   | Weighing scales                                              |
| 10548          | 69   | Balance game Noah's Ark                                              | 10662          | 38   | Balance scales                                               |
| 10550          |      | Tool box                                                             | 10680          |      | Red apron set                                                |
| 10555          | 82   | Hammer bench                                                         | 10681          | 26   | Blue apron set                                               |

110 catalogus 2023

| Item  | Page | Description                                   | Item  | Page | e Description                             |
|-------|------|-----------------------------------------------|-------|------|-------------------------------------------|
| 10682 | 26   | Pink apron set                                | 11068 | 37   | Kitchenette - white                       |
| 10683 | 26   | Grey apron set                                | 11069 | 35   | Kitchenette - Delft Blue                  |
| 10700 | 27   | Coffee maker                                  | 11070 | 22   | Grand Café Bon Appetit                    |
| 10701 | 27   | Toaster set                                   | 11073 | 25   | Ice cream shop                            |
| 10702 | 27   | Mixer set                                     | 11145 | 88   | Rocking horse                             |
| 10705 | 29   | Toaster set                                   | 11146 | 88   | Rocking horse                             |
| 10706 | 28   | Coffee maker                                  | 11300 | 89   | Activity walker                           |
| 10707 | 29   | Mixer set                                     | 11320 | 79   | Baby walker with blocks (36pcs)           |
| 10708 | 29   | Smoothie maker                                | 11400 | 99   | Carrier bike - red                        |
| 10709 | 30   | Citrus juicer                                 | 11403 | 98   | Carrier bike - blue                       |
| 10710 | 30   | Egg boiler                                    | 11404 | 98   | Carrier bike - pink                       |
| 10711 | 30   | Wooden kettle                                 | 11420 | 97   | Wooden trike - red                        |
| 10746 | 91   | Doll bedding set (3pcs) - reversible          | 11421 | 97   | Wooden trike - blue                       |
| 10760 | 90   | Doll pram (including bedding)                 | 11422 | 97   | Wooden trike - pink                       |
| 10761 | 91   | Doll pram (including bedding)                 | 11430 | 96   | Balance scooter - off white               |
| 10770 | 92   | Doll bed (including bedding)                  | 11431 | 96   | Balance scooter - pink                    |
| 10775 | 92   | Doll chair (including pillow)                 | 11600 | 86   | All-in-1 Easel                            |
| 10780 | 92   | Doll stroller                                 | 11601 | 86   | All-in-1 Easel                            |
| 10800 | 69   | Fishing game                                  | 11850 | 81   | Wooden farm animals in box                |
| 10804 | 68   | Carrot picking game                           | 11851 | 81   | Wooden safari animals in box              |
| 10805 | 68   | Ludo                                          | 11853 | 109  | Wooden vehicles in box                    |
| 10806 | 69   | Sticks game                                   | 11903 | 105  | Vehicles set (4pcs)                       |
| 10807 | 67   | Wooden block tower                            | 11932 | 107  | Vehicles set (3pcs)                       |
| 10808 | 66   | 4-in-1-row game                               | 11933 | 104  | Emergency vehicles set (3pcs)             |
| 10809 | 66   | Balance tower game                            | 11934 | 104  | Vehicles set (4pcs)                       |
| 10810 | 68   | Tic Tac Toe                                   | 11941 | 103  | Tractor with trailer                      |
| 10812 | 78   | Building blocks in drum (100 pcs)             | 11942 | 103  | Tractor with trailer                      |
| 10813 | 78   | Building blocks in drum (100 pcs)             | 11943 | 103  | Tractor with trailer                      |
| 10818 | 72   | ABC blocks                                    | 11947 | 104  | Construction vehicles set (5pcs)          |
| 10825 | 79   | Wooden rainbow stacker (10pcs)                | 11948 | 107  | Construction vehicles set (3pcs)          |
| 10830 | 64   | Memory game - animals                         | 11960 |      | Car transporter (incl. 4 vehicles)        |
| 10831 |      | Memory game - vehicles                        | 11961 |      | Car transporter (2 construction vehicles) |
| 10835 |      | Domino game - animals                         | 11965 |      | Truck with shapes                         |
| 10836 |      | Domino game - vehicles                        | 11970 |      | City tour bus with 9 play figures         |
| 10850 |      | Wooden Farm House Playset                     | 18250 |      | Puzzle clock                              |
| 10900 |      | Container ship (4 containers)                 | 18252 |      | Puzzle clock                              |
| 10904 |      | Barge (2 containers)                          | 18253 |      | Puzzle clock                              |
| 10905 |      | Tugboat                                       | 18260 |      | Wooden camera                             |
| 10910 |      | Container truck (2 containers)                | 18270 |      | My first laptop                           |
| 10920 |      | Forklift                                      | 18281 |      | Tool box (12pcs)                          |
| 10930 |      | Container crane on wheels                     | 18285 |      | Tool belt set                             |
| 10931 |      | Container crane                               | 18286 |      | Tool belt set                             |
| 11020 |      | Fire Station                                  | 18290 |      | Make up set                               |
| 11040 |      | Parking garage with track and 3 cars          | 18291 |      | Doctor set                                |
| 11050 |      | Kitchenette - white (2-burner cooktop)        | 18295 |      | Fitness set                               |
| 11053 |      | Kitchenette - white/silver (2-burner cooktop) | 18350 |      | Drying rack (including 21 clippers)       |
| 11054 |      | Kitchenette - pink (2-burner cooktop)         | 18360 |      | Ironing board - foldable                  |
| 11055 |      | Kitchenette - red (2-burner cooktop)          | 18370 |      | Cleaning detergents (7pcs)                |
| 11060 |      | Kitchenette - red (3-burner cooktop)          | 18375 | 94   | Cleaning playset (7pcs)                   |
| 11061 |      | Kitchenette - white/silver (3-burner cooktop) |       |      |                                           |
| 11065 |      | Kitchenette - blue                            |       |      |                                           |
| 11067 | 36   | Kitchenette - pink                            |       |      |                                           |