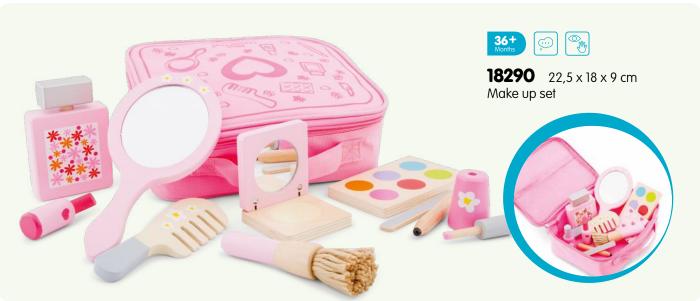

zzle (8pcs)













30 x 22,5 x 2,5 cm Fire Brigade peg puzzle (8pcs)































**18250** 30 x 30 x 2 cm Puzzle clock









**18253** 30 x 30 x 2 cm Puzzle clock









**18252** 22 x 22 x 3 cm Puzzle clock









































70













































**10565** 28 x 14,5 x 23 cm

Noah's Ark shape sorter







Designed with a detachable roof, ladder, and an opening door for even more fun and easy storage. Complete with Noah, his wife and 10 pairs of animals – giraffes, elephants, crocodiles, lions, turtles, hippos, zebras, monkeys, doves, a chicken and a rooster.

NEW



































 70 x 15,5 x 3 cm Tool belt set - orange









70 x 15,5 x 3 cm Tool belt set - blue











































**10546** 18 x 7,5 x 11 cm Pop up fire truck















**11965** 27,5 x 7,5 x 10,5 cm Truck with shapes











**10540** 36 x 9 x 38 cm

Car slider























































**11420** 50 x 29 x 39 cm Wooden trike - red











**11421** 50 x 29 x 39 cm Wooden trike - blue







**11422** 50 x 29 x 39 cm Wooden trike - pink

















Vrooom, let's go for a ride! Driving, zooming, beeping, racing, parking. Children adore toy vehicles. All our little driver toys are perfect for small-world-play!











Get ready for rescue adventures with our wooden fire station play set. This fire station has three levels and comes complete with a fire truck, two fireman, a helicopter, a fire hydrant, a dog and a fire.



102 catalogue 2023