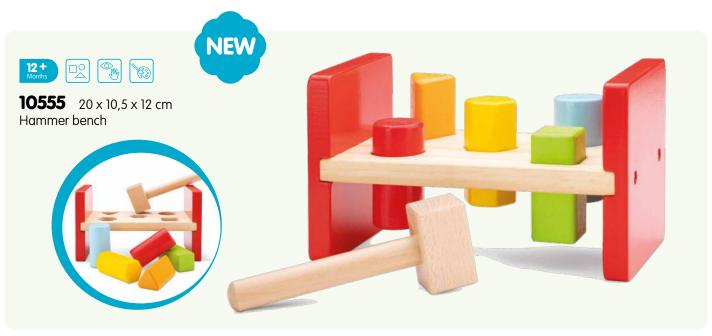

Building, stacking, sorting, solving and counting.
Playing and learning go perfect together with our educational wooden toy collection.

30 x 22,5 x 2,5 cm Safari peg puzzle (8pcs)

 30 x 22,5 x 2,5 cm Vehicles peg puzzle (8pcs)