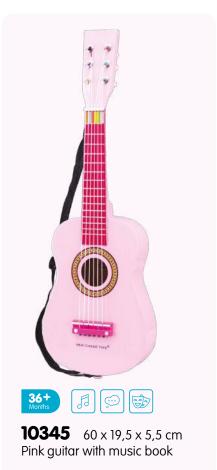

102 catalogue 2023

**11941**  $24 \times 8 \times 9,5$  cm Tractor with trailer

**11942**  $24 \times 8 \times 9,5$  cm Tractor with trailer

**11943** 24 x 8 x 9,5 cm Tractor with trailer

| Item           | Page | Description                                                          | Item           | Page | Description                                                  |
|----------------|------|----------------------------------------------------------------------|----------------|------|--------------------------------------------------------------|
| 10023          | 42   | Harmonica (10 hole) with music sheet                                 | 10560          | 76   | Shape sorter cube                                            |
| 10055          | 43   | Red accordion with music book                                        | 10563          | 76   | Shape sorter house                                           |
| 10056          | 43   | Blue accordion with music book                                       | 10564          | 76   | Shape sorter truck                                           |
| 10057          | 43   | Black accordion with music book                                      | 10565          | 77   | Noah's Ark shape sorter                                      |
| 10150          | 44   | Black grand piano (18 keys) with music book                          | 10570          | 84   | Wooden lacing beads (100gram)                                |
| 10155          |      | Red piano (18 keys) with music book                                  | 10571          |      | Wooden lacing beads (260gram)                                |
| 10156          |      | White piano (18 keys) with music book                                | 10574          |      | Wooden lacing beads (96pcs)                                  |
| 10157          |      | Black piano (18 keys) with music book                                | 10575          |      | Wooden lacing beads (90pcs)                                  |
| 10158          |      | Pink piano (18 keys) with music book                                 | 10576          |      | Cheese board (16pcs)                                         |
| 10160          |      | Red E-piano (25 keys) with music book                                | 10577          |      | Cutting vegetables (14pcs)                                   |
| 10161          |      | Black E-piano (25 keys) with music book                              | 10578          |      | Cutting breakfast (19pcs)                                    |
| 10236          |      | Wooden xylophone (12 bars) with music book                           | 10579          |      | Cutting fruits (14pcs)                                       |
| 10300          |      | Natural/red guitar de luxe                                           | 10580          |      | Cutting breakfast in box (20pcs)                             |
| 10301          |      | Natural/blue guitar de luxe with music book                          | 10581          |      | Cutting fruits in box (18pcs)                                |
| 10302          |      | Natural/pink guitar de luxe with music book                          | 10584          |      | Cutting set - chocolate cake                                 |
| 10303          |      | Red guitar de luxe with music book                                   | 10585          |      | Cutting set - cream cake                                     |
| 10304<br>10341 |      | Natural guitar de luxe with music book<br>Red guitar with music book | 10586<br>10587 |      | Cutting set - pizza salami<br>Cutting set - pizza vegetables |
| 10342          |      | Blue guitar with music book                                          | 10588          |      | Cutting set - fruit basket (18pcs)                           |
| 10343          |      | Yellow guitar with music book                                        | 10589          |      | Cutting set - vegetable basket (19pcs)                       |
| 10344          |      | Natural guitar with music book                                       | 10590          |      | Picnic Basket (27pcs)                                        |
| 10345          |      | Pink guitar with music book                                          | 10591          |      | Sandwich set (18pcs)                                         |
| 10346          |      | White guitar with music book                                         | 10592          |      | Salad set (36pcs)                                            |
| 10348          |      | Pink guitar with flowers with music book                             | 10593          |      | Sushi set (19pcs)                                            |
| 10349          |      | Blue guitar with music notes with music book                         | 10594          |      | Fast food set (17pcs)                                        |
| 10430          |      | Farm peg puzzle (8pcs)                                               | 10595          |      | Groceries (9pcs)                                             |
| 10431          |      | Safari peg puzzle (8pcs)                                             | 10596          |      | Wooden eggs (6pcs)                                           |
| 10432          | 59   | Vehicles peg puzzle (8pcs)                                           | 10597          | 17   | Pizza set (14pcs)                                            |
| 10433          |      | Fire Brigade peg puzzle (8pcs)                                       | 10598          | 19   | Drinks set (4pcs)                                            |
| 10440          | 60   | Farm peg puzzle (16pcs)                                              | 10599          | 19   | Condiments set (4pcs)                                        |
| 10441          | 61   | Safari peg puzzle (16pcs)                                            | 10600          | 19   | Wooden eggs (4pcs)                                           |
| 10442          |      | Vehicles peg puzzle (16pcs)                                          | 10605          |      | Bread basket (12pcs)                                         |
| 10450          |      | 4 in 1 farm puzzle board                                             | 10615          |      | Dinner set                                                   |
| 10460          |      | Shape block puzzle - animals                                         | 10619          |      | Wooden tea set (14pcs)                                       |
| 10462          |      | Shape block puzzle - vehicles                                        | 10620          |      | Wooden tea set on tray (18pcs)                               |
| 10465          |      | Geometric shapes puzzle board                                        | 10621          |      | Wooden tea set on tray (18pcs)                               |
| 10500          |      | Geometric stacking puzzle                                            | 10622          |      | Cake stand (9pcs)                                            |
| 10501          |      | Rainbow stacking toy                                                 | 10624          |      | Macarons set (18pcs)                                         |
| 10510<br>10511 |      | Learn to count Times table tray                                      | 10625<br>10626 |      | Cookies set (10pcs) Pastry assortment in gift box (9pcs)     |
| 10515          |      | Octagon puzzle                                                       | 10627          |      | Cupcake assortment in gift box (6pcs)                        |
| 10515          |      | Spinning gear puzzle                                                 | 10628          |      | Birthday cake                                                |
| 10532          |      | Alphabet crocodile puzzle                                            | 10629          |      | Donut set (6pcs)                                             |
| 10533          |      | Alphabet snake puzzle                                                | 10630          |      | Ice cream selection (25pcs)                                  |
| 10534          |      | Alphabet puzzle (uppercase)                                          | 10631          |      | Ice Iollies (6pcs)                                           |
| 10535          |      | Alphabet puzzle (lowercase)                                          | 10640          |      | Metal pan set                                                |
| 10539          |      | Number puzzle                                                        | 10650          |      | Cash register - red                                          |
| 10540          |      | Car slider                                                           | 10651          |      | Cash register - white                                        |
| 10546          | 87   | Pop up fire truck                                                    | 10661          | 38   | Weighing scales                                              |
| 10548          | 69   | Balance game Noah's Ark                                              | 10662          | 38   | Balance scales                                               |
| 10550          |      | Tool box                                                             | 10680          |      | Red apron set                                                |
| 10555          | 82   | Hammer bench                                                         | 10681          | 26   | Blue apron set                                               |