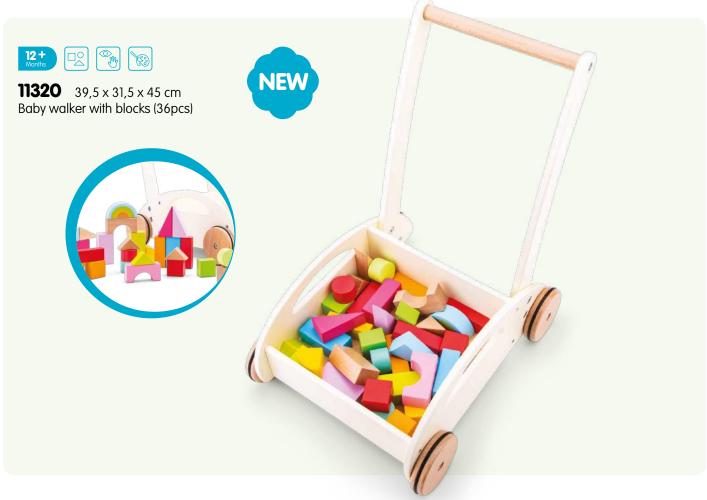

Building, stacking, sorting, solving and counting.
Playing and learning go perfect together with our educational wooden toy collection.

30 x 22,5 x 2,5 cm Safari peg puzzle (8pcs)

 30 x 22,5 x 2,5 cm Vehicles peg puzzle (8pcs)