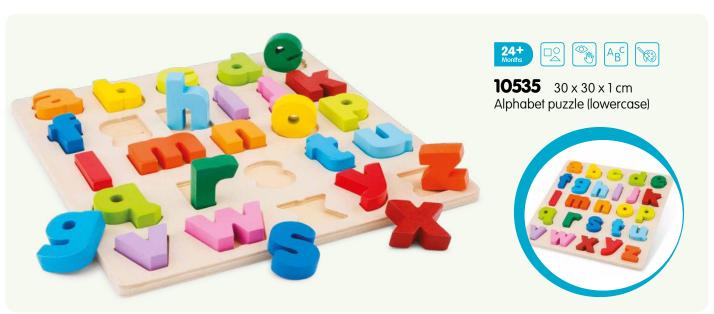

Building, stacking, sorting, solving and counting.
Playing and learning go perfect together with our educational wooden toy collection.

30 x 22,5 x 2,5 cm Safari peg puzzle (8pcs)

 30 x 22,5 x 2,5 cm Vehicles peg puzzle (8pcs)