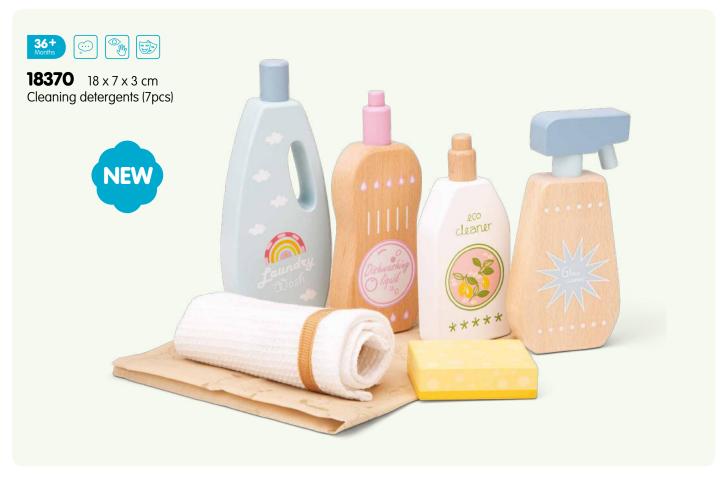

110 catalogus 2023

| Item  | Page | Description                                   | Item  | Page | e Description                             |
|-------|------|-----------------------------------------------|-------|------|-------------------------------------------|
| 10682 | 26   | Pink apron set                                | 11068 | 37   | Kitchenette - white                       |
| 10683 | 26   | Grey apron set                                | 11069 | 35   | Kitchenette - Delft Blue                  |
| 10700 | 27   | Coffee maker                                  | 11070 | 22   | Grand Café Bon Appetit                    |
| 10701 | 27   | Toaster set                                   | 11073 | 25   | Ice cream shop                            |
| 10702 | 27   | Mixer set                                     | 11145 | 88   | Rocking horse                             |
| 10705 | 29   | Toaster set                                   | 11146 | 88   | Rocking horse                             |
| 10706 | 28   | Coffee maker                                  | 11300 | 89   | Activity walker                           |
| 10707 | 29   | Mixer set                                     | 11320 | 79   | Baby walker with blocks (36pcs)           |
| 10708 | 29   | Smoothie maker                                | 11400 | 99   | Carrier bike - red                        |
| 10709 | 30   | Citrus juicer                                 | 11403 | 98   | Carrier bike - blue                       |
| 10710 | 30   | Egg boiler                                    | 11404 | 98   | Carrier bike - pink                       |
| 10711 | 30   | Wooden kettle                                 | 11420 | 97   | Wooden trike - red                        |
| 10746 | 91   | Doll bedding set (3pcs) - reversible          | 11421 | 97   | Wooden trike - blue                       |
| 10760 | 90   | Doll pram (including bedding)                 | 11422 | 97   | Wooden trike - pink                       |
| 10761 | 91   | Doll pram (including bedding)                 | 11430 | 96   | Balance scooter - off white               |
| 10770 | 92   | Doll bed (including bedding)                  | 11431 | 96   | Balance scooter - pink                    |
| 10775 | 92   | Doll chair (including pillow)                 | 11600 | 86   | All-in-1 Easel                            |
| 10780 | 92   | Doll stroller                                 | 11601 | 86   | All-in-1 Easel                            |
| 10800 | 69   | Fishing game                                  | 11850 | 81   | Wooden farm animals in box                |
| 10804 | 68   | Carrot picking game                           | 11851 | 81   | Wooden safari animals in box              |
| 10805 | 68   | Ludo                                          | 11853 | 109  | Wooden vehicles in box                    |
| 10806 | 69   | Sticks game                                   | 11903 | 105  | Vehicles set (4pcs)                       |
| 10807 | 67   | Wooden block tower                            | 11932 | 107  | Vehicles set (3pcs)                       |
| 10808 | 66   | 4-in-1-row game                               | 11933 | 104  | Emergency vehicles set (3pcs)             |
| 10809 | 66   | Balance tower game                            | 11934 | 104  | Vehicles set (4pcs)                       |
| 10810 | 68   | Tic Tac Toe                                   | 11941 | 103  | Tractor with trailer                      |
| 10812 | 78   | Building blocks in drum (100 pcs)             | 11942 | 103  | Tractor with trailer                      |
| 10813 | 78   | Building blocks in drum (100 pcs)             | 11943 | 103  | Tractor with trailer                      |
| 10818 | 72   | ABC blocks                                    | 11947 | 104  | Construction vehicles set (5pcs)          |
| 10825 | 79   | Wooden rainbow stacker (10pcs)                | 11948 | 107  | Construction vehicles set (3pcs)          |
| 10830 | 64   | Memory game - animals                         | 11960 |      | Car transporter (incl. 4 vehicles)        |
| 10831 |      | Memory game - vehicles                        | 11961 |      | Car transporter (2 construction vehicles) |
| 10835 |      | Domino game - animals                         | 11965 |      | Truck with shapes                         |
| 10836 |      | Domino game - vehicles                        | 11970 |      | City tour bus with 9 play figures         |
| 10850 |      | Wooden Farm House Playset                     | 18250 |      | Puzzle clock                              |
| 10900 |      | Container ship (4 containers)                 | 18252 |      | Puzzle clock                              |
| 10904 |      | Barge (2 containers)                          | 18253 |      | Puzzle clock                              |
| 10905 |      | Tugboat                                       | 18260 |      | Wooden camera                             |
| 10910 |      | Container truck (2 containers)                | 18270 |      | My first laptop                           |
| 10920 |      | Forklift                                      | 18281 |      | Tool box (12pcs)                          |
| 10930 |      | Container crane on wheels                     | 18285 |      | Tool belt set                             |
| 10931 |      | Container crane                               | 18286 |      | Tool belt set                             |
| 11020 |      | Fire Station                                  | 18290 |      | Make up set                               |
| 11040 |      | Parking garage with track and 3 cars          | 18291 |      | Doctor set                                |
| 11050 |      | Kitchenette - white (2-burner cooktop)        | 18295 |      | Fitness set                               |
| 11053 |      | Kitchenette - white/silver (2-burner cooktop) | 18350 |      | Drying rack (including 21 clippers)       |
| 11054 |      | Kitchenette - pink (2-burner cooktop)         | 18360 |      | Ironing board - foldable                  |
| 11055 |      | Kitchenette - red (2-burner cooktop)          | 18370 |      | Cleaning detergents (7pcs)                |
| 11060 |      | Kitchenette - red (3-burner cooktop)          | 18375 | 94   | Cleaning playset (7pcs)                   |
| 11061 |      | Kitchenette - white/silver (3-burner cooktop) |       |      |                                           |
| 11065 |      | Kitchenette - blue                            |       |      |                                           |
| 11067 | 36   | Kitchenette - pink                            |       |      |                                           |