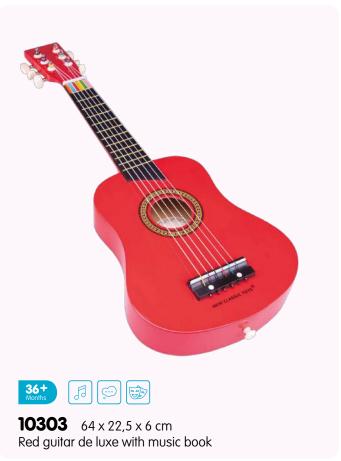

## First Melodies

What is more fun then making music? Guitars, pianos and other toy instruments for pretend play. Ideal for playing and musical development.

**10055** 19 x 10 x 18 cm Red accordion with music book