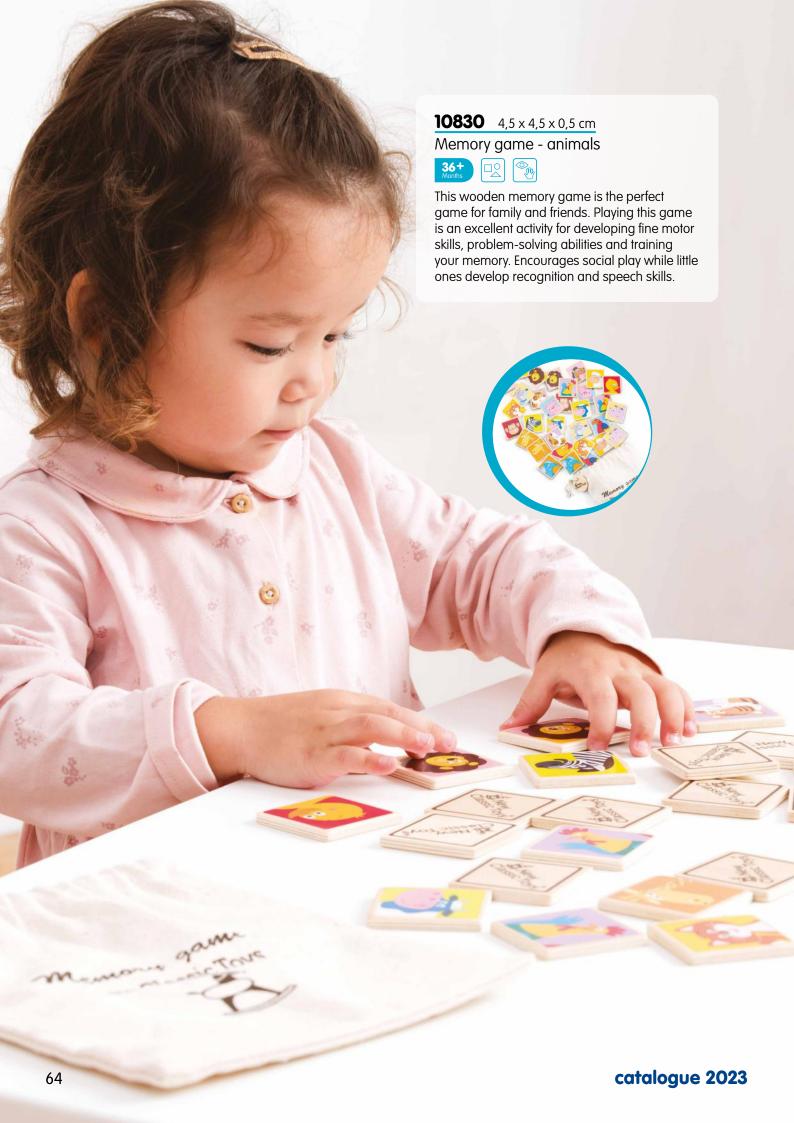

102 catalogue 2023

**11941**  $24 \times 8 \times 9,5$  cm Tractor with trailer

**11942**  $24 \times 8 \times 9,5$  cm Tractor with trailer

**11943** 24 x 8 x 9,5 cm Tractor with trailer

| Item           | Page | Description                                                          | Item           | Page | Description                                                  |
|----------------|------|----------------------------------------------------------------------|----------------|------|--------------------------------------------------------------|
| 10023          | 42   | Harmonica (10 hole) with music sheet                                 | 10560          | 76   | Shape sorter cube                                            |
| 10055          | 43   | Red accordion with music book                                        | 10563          | 76   | Shape sorter house                                           |
| 10056          | 43   | Blue accordion with music book                                       | 10564          | 76   | Shape sorter truck                                           |
| 10057          | 43   | Black accordion with music book                                      | 10565          | 77   | Noah's Ark shape sorter                                      |
| 10150          | 44   | Black grand piano (18 keys) with music book                          | 10570          | 84   | Wooden lacing beads (100gram)                                |
| 10155          |      | Red piano (18 keys) with music book                                  | 10571          |      | Wooden lacing beads (260gram)                                |
| 10156          |      | White piano (18 keys) with music book                                | 10574          |      | Wooden lacing beads (96pcs)                                  |
| 10157          |      | Black piano (18 keys) with music book                                | 10575          |      | Wooden lacing beads (90pcs)                                  |
| 10158          |      | Pink piano (18 keys) with music book                                 | 10576          |      | Cheese board (16pcs)                                         |
| 10160          |      | Red E-piano (25 keys) with music book                                | 10577          |      | Cutting vegetables (14pcs)                                   |
| 10161          |      | Black E-piano (25 keys) with music book                              | 10578          |      | Cutting breakfast (19pcs)                                    |
| 10236          |      | Wooden xylophone (12 bars) with music book                           | 10579          |      | Cutting fruits (14pcs)                                       |
| 10300          |      | Natural/red guitar de luxe                                           | 10580          |      | Cutting breakfast in box (20pcs)                             |
| 10301          |      | Natural/blue guitar de luxe with music book                          | 10581          |      | Cutting fruits in box (18pcs)                                |
| 10302          |      | Natural/pink guitar de luxe with music book                          | 10584          |      | Cutting set - chocolate cake                                 |
| 10303          |      | Red guitar de luxe with music book                                   | 10585          |      | Cutting set - cream cake                                     |
| 10304<br>10341 |      | Natural guitar de luxe with music book<br>Red guitar with music book | 10586<br>10587 |      | Cutting set - pizza salami<br>Cutting set - pizza vegetables |
| 10342          |      | Blue guitar with music book                                          | 10588          |      | Cutting set - fruit basket (18pcs)                           |
| 10343          |      | Yellow guitar with music book                                        | 10589          |      | Cutting set - vegetable basket (19pcs)                       |
| 10344          |      | Natural guitar with music book                                       | 10590          |      | Picnic Basket (27pcs)                                        |
| 10345          |      | Pink guitar with music book                                          | 10591          |      | Sandwich set (18pcs)                                         |
| 10346          |      | White guitar with music book                                         | 10592          |      | Salad set (36pcs)                                            |
| 10348          |      | Pink guitar with flowers with music book                             | 10593          |      | Sushi set (19pcs)                                            |
| 10349          |      | Blue guitar with music notes with music book                         | 10594          |      | Fast food set (17pcs)                                        |
| 10430          |      | Farm peg puzzle (8pcs)                                               | 10595          |      | Groceries (9pcs)                                             |
| 10431          |      | Safari peg puzzle (8pcs)                                             | 10596          |      | Wooden eggs (6pcs)                                           |
| 10432          | 59   | Vehicles peg puzzle (8pcs)                                           | 10597          | 17   | Pizza set (14pcs)                                            |
| 10433          |      | Fire Brigade peg puzzle (8pcs)                                       | 10598          | 19   | Drinks set (4pcs)                                            |
| 10440          | 60   | Farm peg puzzle (16pcs)                                              | 10599          | 19   | Condiments set (4pcs)                                        |
| 10441          | 61   | Safari peg puzzle (16pcs)                                            | 10600          | 19   | Wooden eggs (4pcs)                                           |
| 10442          |      | Vehicles peg puzzle (16pcs)                                          | 10605          |      | Bread basket (12pcs)                                         |
| 10450          |      | 4 in 1 farm puzzle board                                             | 10615          |      | Dinner set                                                   |
| 10460          |      | Shape block puzzle - animals                                         | 10619          |      | Wooden tea set (14pcs)                                       |
| 10462          |      | Shape block puzzle - vehicles                                        | 10620          |      | Wooden tea set on tray (18pcs)                               |
| 10465          |      | Geometric shapes puzzle board                                        | 10621          |      | Wooden tea set on tray (18pcs)                               |
| 10500          |      | Geometric stacking puzzle                                            | 10622          |      | Cake stand (9pcs)                                            |
| 10501          |      | Rainbow stacking toy                                                 | 10624          |      | Macarons set (18pcs)                                         |
| 10510<br>10511 |      | Learn to count Times table tray                                      | 10625<br>10626 |      | Cookies set (10pcs) Pastry assortment in gift box (9pcs)     |
| 10515          |      | Octagon puzzle                                                       | 10627          |      | Cupcake assortment in gift box (6pcs)                        |
| 10515          |      | Spinning gear puzzle                                                 | 10628          |      | Birthday cake                                                |
| 10532          |      | Alphabet crocodile puzzle                                            | 10629          |      | Donut set (6pcs)                                             |
| 10533          |      | Alphabet snake puzzle                                                | 10630          |      | Ice cream selection (25pcs)                                  |
| 10534          |      | Alphabet puzzle (uppercase)                                          | 10631          |      | Ice Iollies (6pcs)                                           |
| 10535          |      | Alphabet puzzle (lowercase)                                          | 10640          |      | Metal pan set                                                |
| 10539          |      | Number puzzle                                                        | 10650          |      | Cash register - red                                          |
| 10540          |      | Car slider                                                           | 10651          |      | Cash register - white                                        |
| 10546          | 87   | Pop up fire truck                                                    | 10661          | 38   | Weighing scales                                              |
| 10548          | 69   | Balance game Noah's Ark                                              | 10662          | 38   | Balance scales                                               |
| 10550          |      | Tool box                                                             | 10680          |      | Red apron set                                                |
| 10555          | 82   | Hammer bench                                                         | 10681          | 26   | Blue apron set                                               |