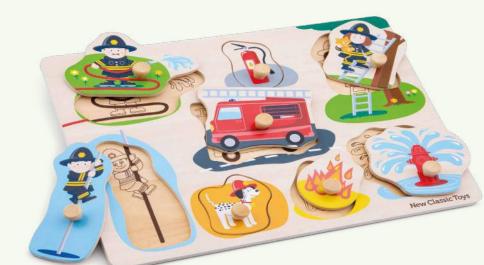

Get ready for rescue adventures with our wooden fire station play set. This fire station has three levels and comes complete with a fire truck, two fireman, a helicopter, a fire hydrant, a dog and a fire.