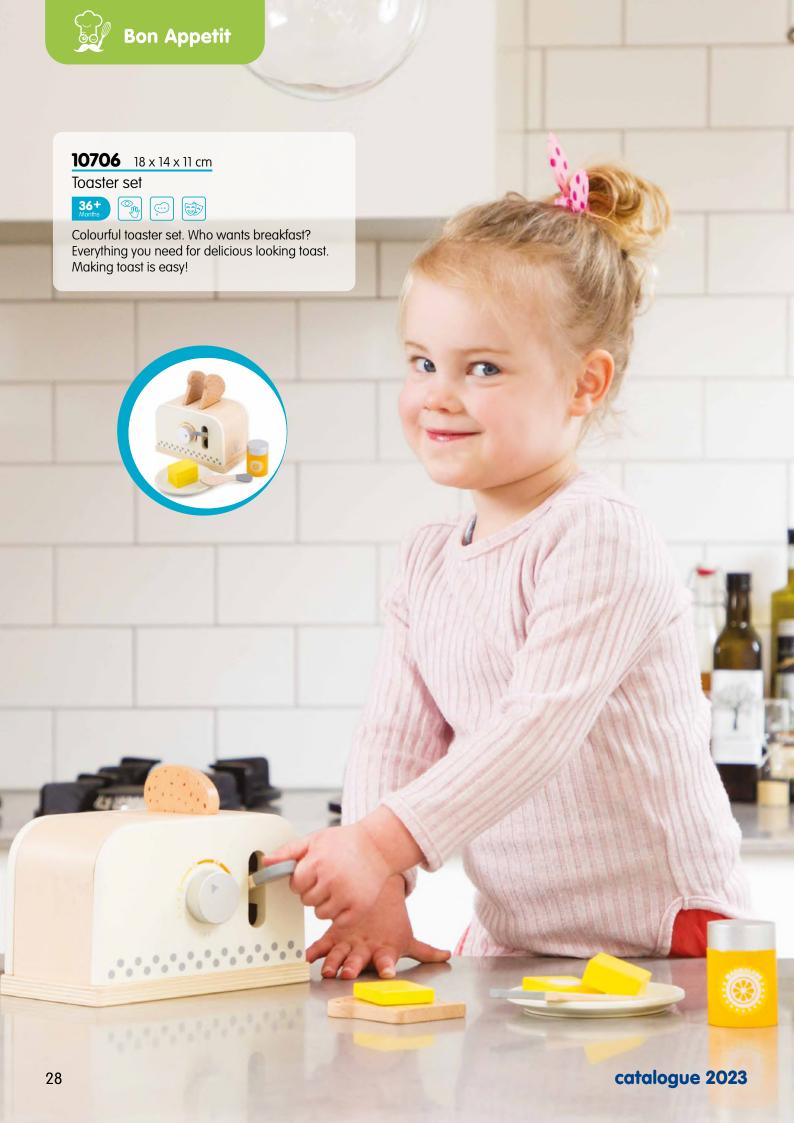

110 catalogus 2023

| Item  | Page | Description                                   | Item  | Page | e Description                             |
|-------|------|-----------------------------------------------|-------|------|-------------------------------------------|
| 10682 | 26   | Pink apron set                                | 11068 | 37   | Kitchenette - white                       |
| 10683 | 26   | Grey apron set                                | 11069 | 35   | Kitchenette - Delft Blue                  |
| 10700 | 27   | Coffee maker                                  | 11070 | 22   | Grand Café Bon Appetit                    |
| 10701 | 27   | Toaster set                                   | 11073 | 25   | Ice cream shop                            |
| 10702 | 27   | Mixer set                                     | 11145 | 88   | Rocking horse                             |
| 10705 | 29   | Toaster set                                   | 11146 | 88   | Rocking horse                             |
| 10706 | 28   | Coffee maker                                  | 11300 | 89   | Activity walker                           |
| 10707 | 29   | Mixer set                                     | 11320 | 79   | Baby walker with blocks (36pcs)           |
| 10708 | 29   | Smoothie maker                                | 11400 | 99   | Carrier bike - red                        |
| 10709 | 30   | Citrus juicer                                 | 11403 | 98   | Carrier bike - blue                       |
| 10710 | 30   | Egg boiler                                    | 11404 | 98   | Carrier bike - pink                       |
| 10711 | 30   | Wooden kettle                                 | 11420 | 97   | Wooden trike - red                        |
| 10746 | 91   | Doll bedding set (3pcs) - reversible          | 11421 | 97   | Wooden trike - blue                       |
| 10760 | 90   | Doll pram (including bedding)                 | 11422 | 97   | Wooden trike - pink                       |
| 10761 | 91   | Doll pram (including bedding)                 | 11430 | 96   | Balance scooter - off white               |
| 10770 | 92   | Doll bed (including bedding)                  | 11431 | 96   | Balance scooter - pink                    |
| 10775 | 92   | Doll chair (including pillow)                 | 11600 | 86   | All-in-1 Easel                            |
| 10780 | 92   | Doll stroller                                 | 11601 | 86   | All-in-1 Easel                            |
| 10800 | 69   | Fishing game                                  | 11850 | 81   | Wooden farm animals in box                |
| 10804 | 68   | Carrot picking game                           | 11851 | 81   | Wooden safari animals in box              |
| 10805 | 68   | Ludo                                          | 11853 | 109  | Wooden vehicles in box                    |
| 10806 | 69   | Sticks game                                   | 11903 | 105  | Vehicles set (4pcs)                       |
| 10807 | 67   | Wooden block tower                            | 11932 | 107  | Vehicles set (3pcs)                       |
| 10808 | 66   | 4-in-1-row game                               | 11933 | 104  | Emergency vehicles set (3pcs)             |
| 10809 | 66   | Balance tower game                            | 11934 | 104  | Vehicles set (4pcs)                       |
| 10810 | 68   | Tic Tac Toe                                   | 11941 | 103  | Tractor with trailer                      |
| 10812 | 78   | Building blocks in drum (100 pcs)             | 11942 | 103  | Tractor with trailer                      |
| 10813 | 78   | Building blocks in drum (100 pcs)             | 11943 | 103  | Tractor with trailer                      |
| 10818 | 72   | ABC blocks                                    | 11947 | 104  | Construction vehicles set (5pcs)          |
| 10825 | 79   | Wooden rainbow stacker (10pcs)                | 11948 | 107  | Construction vehicles set (3pcs)          |
| 10830 | 64   | Memory game - animals                         | 11960 |      | Car transporter (incl. 4 vehicles)        |
| 10831 |      | Memory game - vehicles                        | 11961 |      | Car transporter (2 construction vehicles) |
| 10835 |      | Domino game - animals                         | 11965 |      | Truck with shapes                         |
| 10836 |      | Domino game - vehicles                        | 11970 |      | City tour bus with 9 play figures         |
| 10850 |      | Wooden Farm House Playset                     | 18250 |      | Puzzle clock                              |
| 10900 |      | Container ship (4 containers)                 | 18252 |      | Puzzle clock                              |
| 10904 |      | Barge (2 containers)                          | 18253 |      | Puzzle clock                              |
| 10905 |      | Tugboat                                       | 18260 |      | Wooden camera                             |
| 10910 |      | Container truck (2 containers)                | 18270 |      | My first laptop                           |
| 10920 |      | Forklift                                      | 18281 |      | Tool box (12pcs)                          |
| 10930 |      | Container crane on wheels                     | 18285 |      | Tool belt set                             |
| 10931 |      | Container crane                               | 18286 |      | Tool belt set                             |
| 11020 |      | Fire Station                                  | 18290 |      | Make up set                               |
| 11040 |      | Parking garage with track and 3 cars          | 18291 |      | Doctor set                                |
| 11050 |      | Kitchenette - white (2-burner cooktop)        | 18295 |      | Fitness set                               |
| 11053 |      | Kitchenette - white/silver (2-burner cooktop) | 18350 |      | Drying rack (including 21 clippers)       |
| 11054 |      | Kitchenette - pink (2-burner cooktop)         | 18360 |      | Ironing board - foldable                  |
| 11055 |      | Kitchenette - red (2-burner cooktop)          | 18370 |      | Cleaning detergents (7pcs)                |
| 11060 |      | Kitchenette - red (3-burner cooktop)          | 18375 | 94   | Cleaning playset (7pcs)                   |
| 11061 |      | Kitchenette - white/silver (3-burner cooktop) |       |      |                                           |
| 11065 |      | Kitchenette - blue                            |       |      |                                           |
| 11067 | 36   | Kitchenette - pink                            |       |      |                                           |