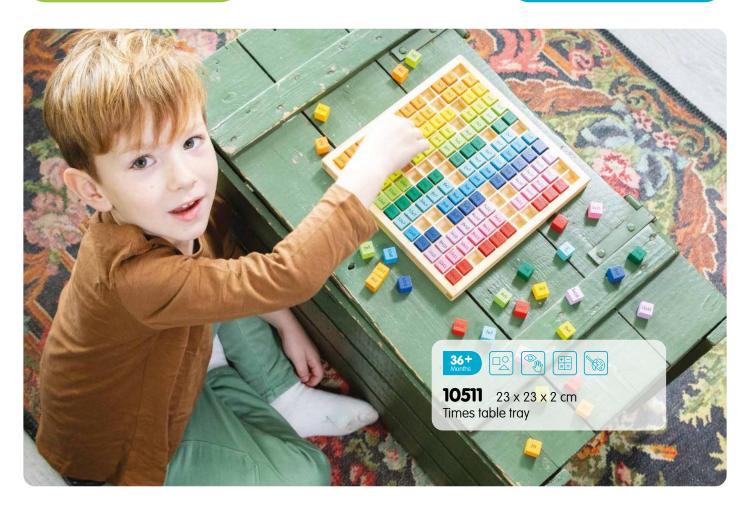

Building, stacking, sorting, solving and counting.
Playing and learning go perfect together with our educational wooden toy collection.

30 x 22,5 x 2,5 cm Safari peg puzzle (8pcs)

 30 x 22,5 x 2,5 cm Vehicles peg puzzle (8pcs)