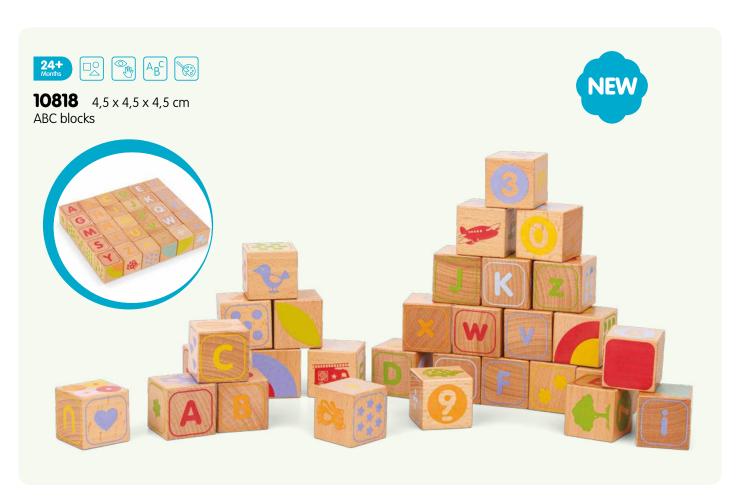

Building, stacking, sorting, solving and counting.
Playing and learning go perfect together with our educational wooden toy collection.

30 x 22,5 x 2,5 cm Safari peg puzzle (8pcs)

 30 x 22,5 x 2,5 cm Vehicles peg puzzle (8pcs)