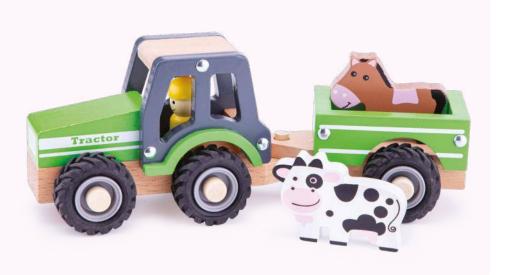

102 catalogue 2023

**11941**  $24 \times 8 \times 9,5$  cm Tractor with trailer

**11942**  $24 \times 8 \times 9,5$  cm Tractor with trailer

**11943** 24 x 8 x 9,5 cm Tractor with trailer

| Item           | Page | Description                                                          | Item           | Page | Description                                                  |
|----------------|------|----------------------------------------------------------------------|----------------|------|--------------------------------------------------------------|
| 10023          | 42   | Harmonica (10 hole) with music sheet                                 | 10560          | 76   | Shape sorter cube                                            |
| 10055          | 43   | Red accordion with music book                                        | 10563          | 76   | Shape sorter house                                           |
| 10056          | 43   | Blue accordion with music book                                       | 10564          | 76   | Shape sorter truck                                           |
| 10057          | 43   | Black accordion with music book                                      | 10565          | 77   | Noah's Ark shape sorter                                      |
| 10150          | 44   | Black grand piano (18 keys) with music book                          | 10570          | 84   | Wooden lacing beads (100gram)                                |
| 10155          |      | Red piano (18 keys) with music book                                  | 10571          |      | Wooden lacing beads (260gram)                                |
| 10156          |      | White piano (18 keys) with music book                                | 10574          |      | Wooden lacing beads (96pcs)                                  |
| 10157          |      | Black piano (18 keys) with music book                                | 10575          |      | Wooden lacing beads (90pcs)                                  |
| 10158          |      | Pink piano (18 keys) with music book                                 | 10576          |      | Cheese board (16pcs)                                         |
| 10160          |      | Red E-piano (25 keys) with music book                                | 10577          |      | Cutting vegetables (14pcs)                                   |
| 10161          |      | Black E-piano (25 keys) with music book                              | 10578          |      | Cutting breakfast (19pcs)                                    |
| 10236          |      | Wooden xylophone (12 bars) with music book                           | 10579          |      | Cutting fruits (14pcs)                                       |
| 10300          |      | Natural/red guitar de luxe                                           | 10580          |      | Cutting breakfast in box (20pcs)                             |
| 10301          |      | Natural/blue guitar de luxe with music book                          | 10581          |      | Cutting fruits in box (18pcs)                                |
| 10302          |      | Natural/pink guitar de luxe with music book                          | 10584          |      | Cutting set - chocolate cake                                 |
| 10303          |      | Red guitar de luxe with music book                                   | 10585          |      | Cutting set - cream cake                                     |
| 10304<br>10341 |      | Natural guitar de luxe with music book<br>Red guitar with music book | 10586<br>10587 |      | Cutting set - pizza salami<br>Cutting set - pizza vegetables |
| 10342          |      | Blue guitar with music book                                          | 10588          |      | Cutting set - fruit basket (18pcs)                           |
| 10343          |      | Yellow guitar with music book                                        | 10589          |      | Cutting set - vegetable basket (19pcs)                       |
| 10344          |      | Natural guitar with music book                                       | 10590          |      | Picnic Basket (27pcs)                                        |
| 10345          |      | Pink guitar with music book                                          | 10591          |      | Sandwich set (18pcs)                                         |
| 10346          |      | White guitar with music book                                         | 10592          |      | Salad set (36pcs)                                            |
| 10348          |      | Pink guitar with flowers with music book                             | 10593          |      | Sushi set (19pcs)                                            |
| 10349          |      | Blue guitar with music notes with music book                         | 10594          |      | Fast food set (17pcs)                                        |
| 10430          |      | Farm peg puzzle (8pcs)                                               | 10595          |      | Groceries (9pcs)                                             |
| 10431          |      | Safari peg puzzle (8pcs)                                             | 10596          |      | Wooden eggs (6pcs)                                           |
| 10432          | 59   | Vehicles peg puzzle (8pcs)                                           | 10597          | 17   | Pizza set (14pcs)                                            |
| 10433          |      | Fire Brigade peg puzzle (8pcs)                                       | 10598          | 19   | Drinks set (4pcs)                                            |
| 10440          | 60   | Farm peg puzzle (16pcs)                                              | 10599          | 19   | Condiments set (4pcs)                                        |
| 10441          | 61   | Safari peg puzzle (16pcs)                                            | 10600          | 19   | Wooden eggs (4pcs)                                           |
| 10442          |      | Vehicles peg puzzle (16pcs)                                          | 10605          |      | Bread basket (12pcs)                                         |
| 10450          |      | 4 in 1 farm puzzle board                                             | 10615          |      | Dinner set                                                   |
| 10460          |      | Shape block puzzle - animals                                         | 10619          |      | Wooden tea set (14pcs)                                       |
| 10462          |      | Shape block puzzle - vehicles                                        | 10620          |      | Wooden tea set on tray (18pcs)                               |
| 10465          |      | Geometric shapes puzzle board                                        | 10621          |      | Wooden tea set on tray (18pcs)                               |
| 10500          |      | Geometric stacking puzzle                                            | 10622          |      | Cake stand (9pcs)                                            |
| 10501          |      | Rainbow stacking toy                                                 | 10624          |      | Macarons set (18pcs)                                         |
| 10510<br>10511 |      | Learn to count Times table tray                                      | 10625<br>10626 |      | Cookies set (10pcs) Pastry assortment in gift box (9pcs)     |
| 10515          |      | Octagon puzzle                                                       | 10627          |      | Cupcake assortment in gift box (6pcs)                        |
| 10515          |      | Spinning gear puzzle                                                 | 10628          |      | Birthday cake                                                |
| 10532          |      | Alphabet crocodile puzzle                                            | 10629          |      | Donut set (6pcs)                                             |
| 10533          |      | Alphabet snake puzzle                                                | 10630          |      | Ice cream selection (25pcs)                                  |
| 10534          |      | Alphabet puzzle (uppercase)                                          | 10631          |      | Ice Iollies (6pcs)                                           |
| 10535          |      | Alphabet puzzle (lowercase)                                          | 10640          |      | Metal pan set                                                |
| 10539          |      | Number puzzle                                                        | 10650          |      | Cash register - red                                          |
| 10540          |      | Car slider                                                           | 10651          |      | Cash register - white                                        |
| 10546          | 87   | Pop up fire truck                                                    | 10661          | 38   | Weighing scales                                              |
| 10548          | 69   | Balance game Noah's Ark                                              | 10662          | 38   | Balance scales                                               |
| 10550          |      | Tool box                                                             | 10680          |      | Red apron set                                                |
| 10555          | 82   | Hammer bench                                                         | 10681          | 26   | Blue apron set                                               |