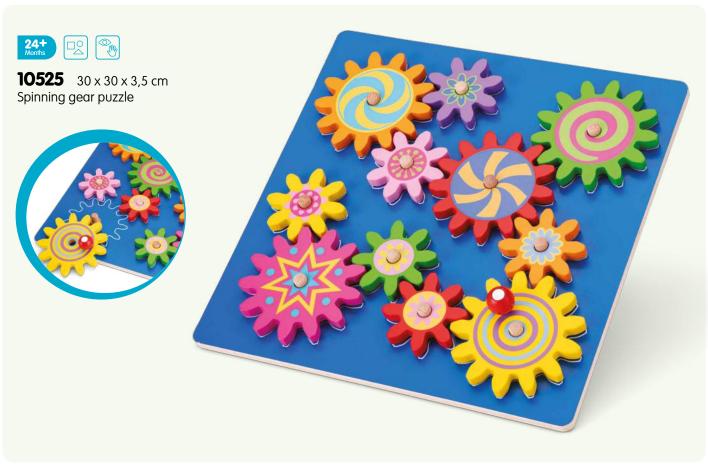

Building, stacking, sorting, solving and counting.
Playing and learning go perfect together with our educational wooden toy collection.

30 x 22,5 x 2,5 cm Safari peg puzzle (8pcs)

 30 x 22,5 x 2,5 cm Vehicles peg puzzle (8pcs)