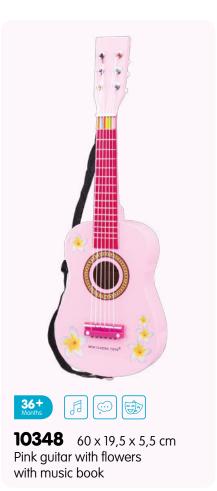

102 catalogue 2023

**11941**  $24 \times 8 \times 9,5$  cm Tractor with trailer

**11942**  $24 \times 8 \times 9,5$  cm Tractor with trailer

**11943** 24 x 8 x 9,5 cm Tractor with trailer

| Item           | Page | Description                                                          | Item           | Page | Description                                                  |
|----------------|------|----------------------------------------------------------------------|----------------|------|--------------------------------------------------------------|
| 10023          | 42   | Harmonica (10 hole) with music sheet                                 | 10560          | 76   | Shape sorter cube                                            |
| 10055          | 43   | Red accordion with music book                                        | 10563          | 76   | Shape sorter house                                           |
| 10056          | 43   | Blue accordion with music book                                       | 10564          | 76   | Shape sorter truck                                           |
| 10057          | 43   | Black accordion with music book                                      | 10565          | 77   | Noah's Ark shape sorter                                      |
| 10150          | 44   | Black grand piano (18 keys) with music book                          | 10570          | 84   | Wooden lacing beads (100gram)                                |
| 10155          |      | Red piano (18 keys) with music book                                  | 10571          |      | Wooden lacing beads (260gram)                                |
| 10156          |      | White piano (18 keys) with music book                                | 10574          |      | Wooden lacing beads (96pcs)                                  |
| 10157          |      | Black piano (18 keys) with music book                                | 10575          |      | Wooden lacing beads (90pcs)                                  |
| 10158          |      | Pink piano (18 keys) with music book                                 | 10576          |      | Cheese board (16pcs)                                         |
| 10160          |      | Red E-piano (25 keys) with music book                                | 10577          |      | Cutting vegetables (14pcs)                                   |
| 10161          |      | Black E-piano (25 keys) with music book                              | 10578          |      | Cutting breakfast (19pcs)                                    |
| 10236          |      | Wooden xylophone (12 bars) with music book                           | 10579          |      | Cutting fruits (14pcs)                                       |
| 10300          |      | Natural/red guitar de luxe                                           | 10580          |      | Cutting breakfast in box (20pcs)                             |
| 10301          |      | Natural/blue guitar de luxe with music book                          | 10581          |      | Cutting fruits in box (18pcs)                                |
| 10302          |      | Natural/pink guitar de luxe with music book                          | 10584          |      | Cutting set - chocolate cake                                 |
| 10303          |      | Red guitar de luxe with music book                                   | 10585          |      | Cutting set - cream cake                                     |
| 10304<br>10341 |      | Natural guitar de luxe with music book<br>Red guitar with music book | 10586<br>10587 |      | Cutting set - pizza salami<br>Cutting set - pizza vegetables |
| 10342          |      | Blue guitar with music book                                          | 10588          |      | Cutting set - fruit basket (18pcs)                           |
| 10343          |      | Yellow guitar with music book                                        | 10589          |      | Cutting set - vegetable basket (19pcs)                       |
| 10344          |      | Natural guitar with music book                                       | 10590          |      | Picnic Basket (27pcs)                                        |
| 10345          |      | Pink guitar with music book                                          | 10591          |      | Sandwich set (18pcs)                                         |
| 10346          |      | White guitar with music book                                         | 10592          |      | Salad set (36pcs)                                            |
| 10348          |      | Pink guitar with flowers with music book                             | 10593          |      | Sushi set (19pcs)                                            |
| 10349          |      | Blue guitar with music notes with music book                         | 10594          |      | Fast food set (17pcs)                                        |
| 10430          |      | Farm peg puzzle (8pcs)                                               | 10595          |      | Groceries (9pcs)                                             |
| 10431          |      | Safari peg puzzle (8pcs)                                             | 10596          |      | Wooden eggs (6pcs)                                           |
| 10432          | 59   | Vehicles peg puzzle (8pcs)                                           | 10597          | 17   | Pizza set (14pcs)                                            |
| 10433          |      | Fire Brigade peg puzzle (8pcs)                                       | 10598          | 19   | Drinks set (4pcs)                                            |
| 10440          | 60   | Farm peg puzzle (16pcs)                                              | 10599          | 19   | Condiments set (4pcs)                                        |
| 10441          | 61   | Safari peg puzzle (16pcs)                                            | 10600          | 19   | Wooden eggs (4pcs)                                           |
| 10442          |      | Vehicles peg puzzle (16pcs)                                          | 10605          |      | Bread basket (12pcs)                                         |
| 10450          |      | 4 in 1 farm puzzle board                                             | 10615          |      | Dinner set                                                   |
| 10460          |      | Shape block puzzle - animals                                         | 10619          |      | Wooden tea set (14pcs)                                       |
| 10462          |      | Shape block puzzle - vehicles                                        | 10620          |      | Wooden tea set on tray (18pcs)                               |
| 10465          |      | Geometric shapes puzzle board                                        | 10621          |      | Wooden tea set on tray (18pcs)                               |
| 10500          |      | Geometric stacking puzzle                                            | 10622          |      | Cake stand (9pcs)                                            |
| 10501          |      | Rainbow stacking toy                                                 | 10624          |      | Macarons set (18pcs)                                         |
| 10510<br>10511 |      | Learn to count Times table tray                                      | 10625<br>10626 |      | Cookies set (10pcs) Pastry assortment in gift box (9pcs)     |
| 10515          |      | Octagon puzzle                                                       | 10627          |      | Cupcake assortment in gift box (6pcs)                        |
| 10515          |      | Spinning gear puzzle                                                 | 10628          |      | Birthday cake                                                |
| 10532          |      | Alphabet crocodile puzzle                                            | 10629          |      | Donut set (6pcs)                                             |
| 10533          |      | Alphabet snake puzzle                                                | 10630          |      | Ice cream selection (25pcs)                                  |
| 10534          |      | Alphabet puzzle (uppercase)                                          | 10631          |      | Ice Iollies (6pcs)                                           |
| 10535          |      | Alphabet puzzle (lowercase)                                          | 10640          |      | Metal pan set                                                |
| 10539          |      | Number puzzle                                                        | 10650          |      | Cash register - red                                          |
| 10540          |      | Car slider                                                           | 10651          |      | Cash register - white                                        |
| 10546          | 87   | Pop up fire truck                                                    | 10661          | 38   | Weighing scales                                              |
| 10548          | 69   | Balance game Noah's Ark                                              | 10662          | 38   | Balance scales                                               |
| 10550          |      | Tool box                                                             | 10680          |      | Red apron set                                                |
| 10555          | 82   | Hammer bench                                                         | 10681          | 26   | Blue apron set                                               |