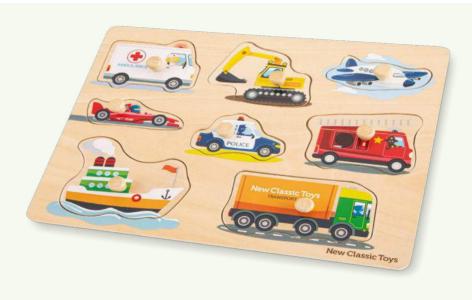

Building, stacking, sorting, solving and counting.
Playing and learning go perfect together with our educational wooden toy collection.

30 x 22,5 x 2,5 cm Safari peg puzzle (8pcs)

 30 x 22,5 x 2,5 cm Vehicles peg puzzle (8pcs)