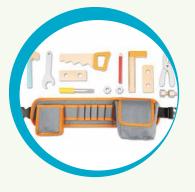

NEW

 70 x 15,5 x 3 cm Tool belt set - orange

70 x 15,5 x 3 cm Tool belt set - blue

**10546** 18 x 7,5 x 11 cm Pop up fire truck

**11965** 27,5 x 7,5 x 10,5 cm Truck with shapes

**10540** 36 x 9 x 38 cm

Car slider