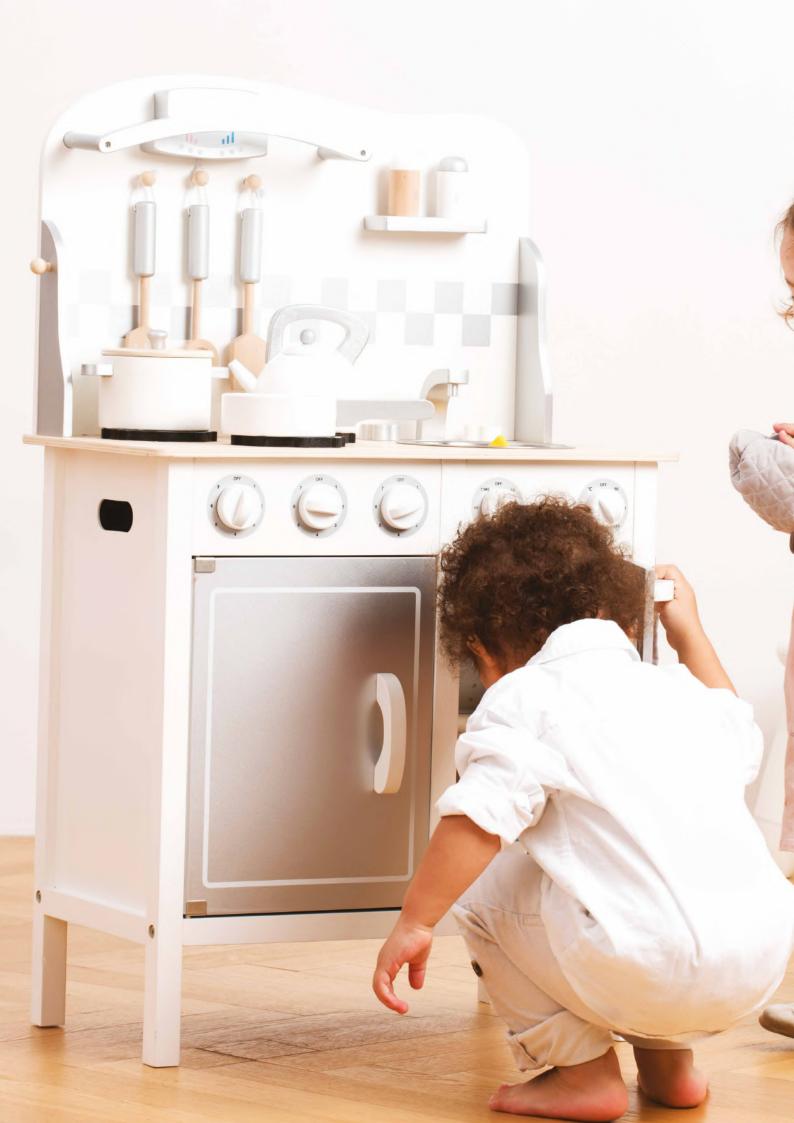

11053 55 x 30 x 89 cm

Kitchenette - white/silver

Children can use their imagination to create their own pretend foods. This kitchen is perfect for playtime as children can cook together, promoting strong social skills. It has everything a little chef needs. With a removable sink, two-burner cooktop, see-through door oven, storage shelves, turning knobs and a clock with movable hands.

**11068** 60 x 30 x 100 cm

Kitchenette - white

Children can use their imagination to create their own pretend foods. This kitchen is perfect for playtime as children can cook together, promoting strong social skills. It has everything a little chef needs. With a removable sink, two-burner electric cooktop with light and sound effects, see-through door oven, storage shelves, turning knobs and a microwave.