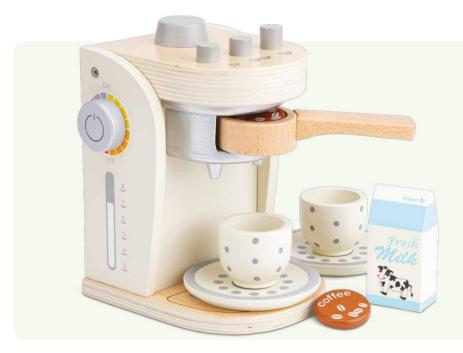

**10591** 24,5 x 20 x 4 cm Sandwich set (18pcs)

**10598** 4 x 4 x 12 cm Drinks set (4pcs)

**10600** 10 x 10 x 7 cm Wooden eggs (4pcs)

**10705** 14,5 x 13,5 x 19 cm Coffee maker

**10708** 14 x 11 x 20 cm Smoothie maker