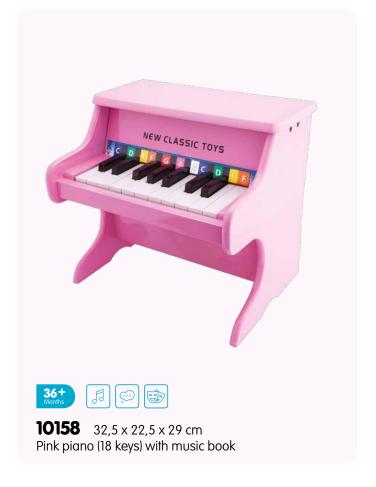

102 catalogue 2023

**11941**  $24 \times 8 \times 9,5$  cm Tractor with trailer

**11942**  $24 \times 8 \times 9,5$  cm Tractor with trailer

**11943** 24 x 8 x 9,5 cm Tractor with trailer

| Item           | Page | Description                                                          | Item           | Page | Description                                                  |
|----------------|------|----------------------------------------------------------------------|----------------|------|--------------------------------------------------------------|
| 10023          | 42   | Harmonica (10 hole) with music sheet                                 | 10560          | 76   | Shape sorter cube                                            |
| 10055          | 43   | Red accordion with music book                                        | 10563          | 76   | Shape sorter house                                           |
| 10056          | 43   | Blue accordion with music book                                       | 10564          | 76   | Shape sorter truck                                           |
| 10057          | 43   | Black accordion with music book                                      | 10565          | 77   | Noah's Ark shape sorter                                      |
| 10150          | 44   | Black grand piano (18 keys) with music book                          | 10570          | 84   | Wooden lacing beads (100gram)                                |
| 10155          |      | Red piano (18 keys) with music book                                  | 10571          |      | Wooden lacing beads (260gram)                                |
| 10156          |      | White piano (18 keys) with music book                                | 10574          |      | Wooden lacing beads (96pcs)                                  |
| 10157          |      | Black piano (18 keys) with music book                                | 10575          |      | Wooden lacing beads (90pcs)                                  |
| 10158          |      | Pink piano (18 keys) with music book                                 | 10576          |      | Cheese board (16pcs)                                         |
| 10160          |      | Red E-piano (25 keys) with music book                                | 10577          |      | Cutting vegetables (14pcs)                                   |
| 10161          |      | Black E-piano (25 keys) with music book                              | 10578          |      | Cutting breakfast (19pcs)                                    |
| 10236          |      | Wooden xylophone (12 bars) with music book                           | 10579          |      | Cutting fruits (14pcs)                                       |
| 10300          |      | Natural/red guitar de luxe                                           | 10580          |      | Cutting breakfast in box (20pcs)                             |
| 10301          |      | Natural/blue guitar de luxe with music book                          | 10581          |      | Cutting fruits in box (18pcs)                                |
| 10302          |      | Natural/pink guitar de luxe with music book                          | 10584          |      | Cutting set - chocolate cake                                 |
| 10303          |      | Red guitar de luxe with music book                                   | 10585          |      | Cutting set - cream cake                                     |
| 10304<br>10341 |      | Natural guitar de luxe with music book<br>Red guitar with music book | 10586<br>10587 |      | Cutting set - pizza salami<br>Cutting set - pizza vegetables |
| 10342          |      | Blue guitar with music book                                          | 10588          |      | Cutting set - fruit basket (18pcs)                           |
| 10343          |      | Yellow guitar with music book                                        | 10589          |      | Cutting set - vegetable basket (19pcs)                       |
| 10344          |      | Natural guitar with music book                                       | 10590          |      | Picnic Basket (27pcs)                                        |
| 10345          |      | Pink guitar with music book                                          | 10591          |      | Sandwich set (18pcs)                                         |
| 10346          |      | White guitar with music book                                         | 10592          |      | Salad set (36pcs)                                            |
| 10348          |      | Pink guitar with flowers with music book                             | 10593          |      | Sushi set (19pcs)                                            |
| 10349          |      | Blue guitar with music notes with music book                         | 10594          |      | Fast food set (17pcs)                                        |
| 10430          |      | Farm peg puzzle (8pcs)                                               | 10595          |      | Groceries (9pcs)                                             |
| 10431          |      | Safari peg puzzle (8pcs)                                             | 10596          |      | Wooden eggs (6pcs)                                           |
| 10432          | 59   | Vehicles peg puzzle (8pcs)                                           | 10597          | 17   | Pizza set (14pcs)                                            |
| 10433          |      | Fire Brigade peg puzzle (8pcs)                                       | 10598          | 19   | Drinks set (4pcs)                                            |
| 10440          | 60   | Farm peg puzzle (16pcs)                                              | 10599          | 19   | Condiments set (4pcs)                                        |
| 10441          | 61   | Safari peg puzzle (16pcs)                                            | 10600          | 19   | Wooden eggs (4pcs)                                           |
| 10442          |      | Vehicles peg puzzle (16pcs)                                          | 10605          |      | Bread basket (12pcs)                                         |
| 10450          |      | 4 in 1 farm puzzle board                                             | 10615          |      | Dinner set                                                   |
| 10460          |      | Shape block puzzle - animals                                         | 10619          |      | Wooden tea set (14pcs)                                       |
| 10462          |      | Shape block puzzle - vehicles                                        | 10620          |      | Wooden tea set on tray (18pcs)                               |
| 10465          |      | Geometric shapes puzzle board                                        | 10621          |      | Wooden tea set on tray (18pcs)                               |
| 10500          |      | Geometric stacking puzzle                                            | 10622          |      | Cake stand (9pcs)                                            |
| 10501          |      | Rainbow stacking toy                                                 | 10624          |      | Macarons set (18pcs)                                         |
| 10510<br>10511 |      | Learn to count Times table tray                                      | 10625<br>10626 |      | Cookies set (10pcs) Pastry assortment in gift box (9pcs)     |
| 10515          |      | Octagon puzzle                                                       | 10627          |      | Cupcake assortment in gift box (6pcs)                        |
| 10515          |      | Spinning gear puzzle                                                 | 10628          |      | Birthday cake                                                |
| 10532          |      | Alphabet crocodile puzzle                                            | 10629          |      | Donut set (6pcs)                                             |
| 10533          |      | Alphabet snake puzzle                                                | 10630          |      | Ice cream selection (25pcs)                                  |
| 10534          |      | Alphabet puzzle (uppercase)                                          | 10631          |      | Ice Iollies (6pcs)                                           |
| 10535          |      | Alphabet puzzle (lowercase)                                          | 10640          |      | Metal pan set                                                |
| 10539          |      | Number puzzle                                                        | 10650          |      | Cash register - red                                          |
| 10540          |      | Car slider                                                           | 10651          |      | Cash register - white                                        |
| 10546          | 87   | Pop up fire truck                                                    | 10661          | 38   | Weighing scales                                              |
| 10548          | 69   | Balance game Noah's Ark                                              | 10662          | 38   | Balance scales                                               |
| 10550          |      | Tool box                                                             | 10680          |      | Red apron set                                                |
| 10555          | 82   | Hammer bench                                                         | 10681          | 26   | Blue apron set                                               |