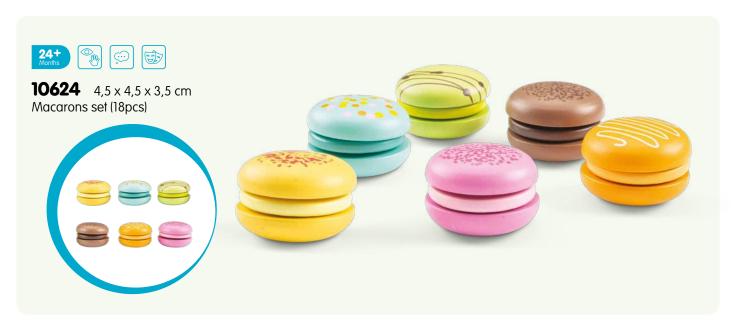

102 catalogue 2023

**11941**  $24 \times 8 \times 9,5$  cm Tractor with trailer

**11942**  $24 \times 8 \times 9,5$  cm Tractor with trailer

**11943** 24 x 8 x 9,5 cm Tractor with trailer

| Item           | Page | Description                                                          | Item           | Page | Description                                                  |
|----------------|------|----------------------------------------------------------------------|----------------|------|--------------------------------------------------------------|
| 10023          | 42   | Harmonica (10 hole) with music sheet                                 | 10560          | 76   | Shape sorter cube                                            |
| 10055          | 43   | Red accordion with music book                                        | 10563          | 76   | Shape sorter house                                           |
| 10056          | 43   | Blue accordion with music book                                       | 10564          | 76   | Shape sorter truck                                           |
| 10057          | 43   | Black accordion with music book                                      | 10565          | 77   | Noah's Ark shape sorter                                      |
| 10150          | 44   | Black grand piano (18 keys) with music book                          | 10570          | 84   | Wooden lacing beads (100gram)                                |
| 10155          |      | Red piano (18 keys) with music book                                  | 10571          |      | Wooden lacing beads (260gram)                                |
| 10156          |      | White piano (18 keys) with music book                                | 10574          |      | Wooden lacing beads (96pcs)                                  |
| 10157          |      | Black piano (18 keys) with music book                                | 10575          |      | Wooden lacing beads (90pcs)                                  |
| 10158          |      | Pink piano (18 keys) with music book                                 | 10576          |      | Cheese board (16pcs)                                         |
| 10160          |      | Red E-piano (25 keys) with music book                                | 10577          |      | Cutting vegetables (14pcs)                                   |
| 10161          |      | Black E-piano (25 keys) with music book                              | 10578          |      | Cutting breakfast (19pcs)                                    |
| 10236          |      | Wooden xylophone (12 bars) with music book                           | 10579          |      | Cutting fruits (14pcs)                                       |
| 10300          |      | Natural/red guitar de luxe                                           | 10580          |      | Cutting breakfast in box (20pcs)                             |
| 10301          |      | Natural/blue guitar de luxe with music book                          | 10581          |      | Cutting fruits in box (18pcs)                                |
| 10302          |      | Natural/pink guitar de luxe with music book                          | 10584          |      | Cutting set - chocolate cake                                 |
| 10303          |      | Red guitar de luxe with music book                                   | 10585          |      | Cutting set - cream cake                                     |
| 10304<br>10341 |      | Natural guitar de luxe with music book<br>Red guitar with music book | 10586<br>10587 |      | Cutting set - pizza salami<br>Cutting set - pizza vegetables |
| 10342          |      | Blue guitar with music book                                          | 10588          |      | Cutting set - fruit basket (18pcs)                           |
| 10343          |      | Yellow guitar with music book                                        | 10589          |      | Cutting set - vegetable basket (19pcs)                       |
| 10344          |      | Natural guitar with music book                                       | 10590          |      | Picnic Basket (27pcs)                                        |
| 10345          |      | Pink guitar with music book                                          | 10591          |      | Sandwich set (18pcs)                                         |
| 10346          |      | White guitar with music book                                         | 10592          |      | Salad set (36pcs)                                            |
| 10348          |      | Pink guitar with flowers with music book                             | 10593          |      | Sushi set (19pcs)                                            |
| 10349          |      | Blue guitar with music notes with music book                         | 10594          |      | Fast food set (17pcs)                                        |
| 10430          |      | Farm peg puzzle (8pcs)                                               | 10595          |      | Groceries (9pcs)                                             |
| 10431          |      | Safari peg puzzle (8pcs)                                             | 10596          |      | Wooden eggs (6pcs)                                           |
| 10432          | 59   | Vehicles peg puzzle (8pcs)                                           | 10597          | 17   | Pizza set (14pcs)                                            |
| 10433          |      | Fire Brigade peg puzzle (8pcs)                                       | 10598          | 19   | Drinks set (4pcs)                                            |
| 10440          | 60   | Farm peg puzzle (16pcs)                                              | 10599          | 19   | Condiments set (4pcs)                                        |
| 10441          | 61   | Safari peg puzzle (16pcs)                                            | 10600          | 19   | Wooden eggs (4pcs)                                           |
| 10442          |      | Vehicles peg puzzle (16pcs)                                          | 10605          |      | Bread basket (12pcs)                                         |
| 10450          |      | 4 in 1 farm puzzle board                                             | 10615          |      | Dinner set                                                   |
| 10460          |      | Shape block puzzle - animals                                         | 10619          |      | Wooden tea set (14pcs)                                       |
| 10462          |      | Shape block puzzle - vehicles                                        | 10620          |      | Wooden tea set on tray (18pcs)                               |
| 10465          |      | Geometric shapes puzzle board                                        | 10621          |      | Wooden tea set on tray (18pcs)                               |
| 10500          |      | Geometric stacking puzzle                                            | 10622          |      | Cake stand (9pcs)                                            |
| 10501          |      | Rainbow stacking toy                                                 | 10624          |      | Macarons set (18pcs)                                         |
| 10510<br>10511 |      | Learn to count Times table tray                                      | 10625<br>10626 |      | Cookies set (10pcs) Pastry assortment in gift box (9pcs)     |
| 10515          |      | Octagon puzzle                                                       | 10627          |      | Cupcake assortment in gift box (6pcs)                        |
| 10515          |      | Spinning gear puzzle                                                 | 10628          |      | Birthday cake                                                |
| 10532          |      | Alphabet crocodile puzzle                                            | 10629          |      | Donut set (6pcs)                                             |
| 10533          |      | Alphabet snake puzzle                                                | 10630          |      | Ice cream selection (25pcs)                                  |
| 10534          |      | Alphabet puzzle (uppercase)                                          | 10631          |      | Ice Iollies (6pcs)                                           |
| 10535          |      | Alphabet puzzle (lowercase)                                          | 10640          |      | Metal pan set                                                |
| 10539          |      | Number puzzle                                                        | 10650          |      | Cash register - red                                          |
| 10540          |      | Car slider                                                           | 10651          |      | Cash register - white                                        |
| 10546          | 87   | Pop up fire truck                                                    | 10661          | 38   | Weighing scales                                              |
| 10548          | 69   | Balance game Noah's Ark                                              | 10662          | 38   | Balance scales                                               |
| 10550          |      | Tool box                                                             | 10680          |      | Red apron set                                                |
| 10555          | 82   | Hammer bench                                                         | 10681          | 26   | Blue apron set                                               |