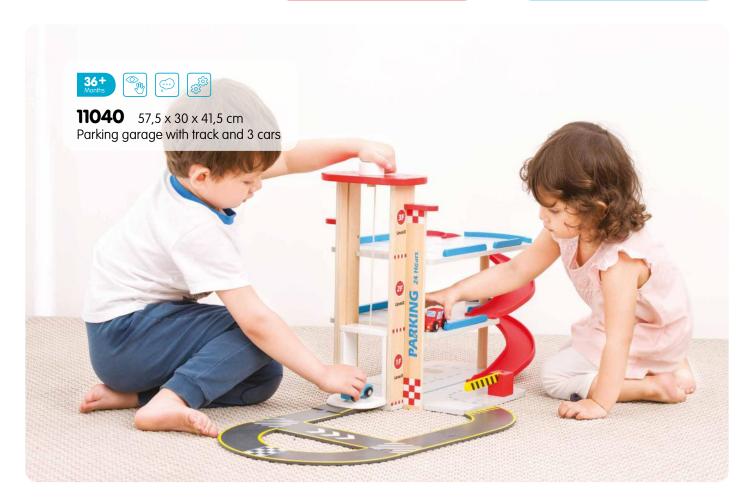

110 catalogus 2023

| Item  | Page | Description                                   | Item  | Page | e Description                             |
|-------|------|-----------------------------------------------|-------|------|-------------------------------------------|
| 10682 | 26   | Pink apron set                                | 11068 | 37   | Kitchenette - white                       |
| 10683 | 26   | Grey apron set                                | 11069 | 35   | Kitchenette - Delft Blue                  |
| 10700 | 27   | Coffee maker                                  | 11070 | 22   | Grand Café Bon Appetit                    |
| 10701 | 27   | Toaster set                                   | 11073 | 25   | Ice cream shop                            |
| 10702 | 27   | Mixer set                                     | 11145 | 88   | Rocking horse                             |
| 10705 | 29   | Toaster set                                   | 11146 | 88   | Rocking horse                             |
| 10706 | 28   | Coffee maker                                  | 11300 | 89   | Activity walker                           |
| 10707 | 29   | Mixer set                                     | 11320 | 79   | Baby walker with blocks (36pcs)           |
| 10708 | 29   | Smoothie maker                                | 11400 | 99   | Carrier bike - red                        |
| 10709 | 30   | Citrus juicer                                 | 11403 | 98   | Carrier bike - blue                       |
| 10710 | 30   | Egg boiler                                    | 11404 | 98   | Carrier bike - pink                       |
| 10711 | 30   | Wooden kettle                                 | 11420 | 97   | Wooden trike - red                        |
| 10746 | 91   | Doll bedding set (3pcs) - reversible          | 11421 | 97   | Wooden trike - blue                       |
| 10760 | 90   | Doll pram (including bedding)                 | 11422 | 97   | Wooden trike - pink                       |
| 10761 | 91   | Doll pram (including bedding)                 | 11430 | 96   | Balance scooter - off white               |
| 10770 | 92   | Doll bed (including bedding)                  | 11431 | 96   | Balance scooter - pink                    |
| 10775 | 92   | Doll chair (including pillow)                 | 11600 | 86   | All-in-1 Easel                            |
| 10780 | 92   | Doll stroller                                 | 11601 | 86   | All-in-1 Easel                            |
| 10800 | 69   | Fishing game                                  | 11850 | 81   | Wooden farm animals in box                |
| 10804 | 68   | Carrot picking game                           | 11851 | 81   | Wooden safari animals in box              |
| 10805 | 68   | Ludo                                          | 11853 | 109  | Wooden vehicles in box                    |
| 10806 | 69   | Sticks game                                   | 11903 | 105  | Vehicles set (4pcs)                       |
| 10807 | 67   | Wooden block tower                            | 11932 | 107  | Vehicles set (3pcs)                       |
| 10808 | 66   | 4-in-1-row game                               | 11933 | 104  | Emergency vehicles set (3pcs)             |
| 10809 | 66   | Balance tower game                            | 11934 | 104  | Vehicles set (4pcs)                       |
| 10810 | 68   | Tic Tac Toe                                   | 11941 | 103  | Tractor with trailer                      |
| 10812 | 78   | Building blocks in drum (100 pcs)             | 11942 | 103  | Tractor with trailer                      |
| 10813 | 78   | Building blocks in drum (100 pcs)             | 11943 | 103  | Tractor with trailer                      |
| 10818 | 72   | ABC blocks                                    | 11947 | 104  | Construction vehicles set (5pcs)          |
| 10825 | 79   | Wooden rainbow stacker (10pcs)                | 11948 | 107  | Construction vehicles set (3pcs)          |
| 10830 | 64   | Memory game - animals                         | 11960 |      | Car transporter (incl. 4 vehicles)        |
| 10831 |      | Memory game - vehicles                        | 11961 |      | Car transporter (2 construction vehicles) |
| 10835 |      | Domino game - animals                         | 11965 |      | Truck with shapes                         |
| 10836 |      | Domino game - vehicles                        | 11970 |      | City tour bus with 9 play figures         |
| 10850 |      | Wooden Farm House Playset                     | 18250 |      | Puzzle clock                              |
| 10900 |      | Container ship (4 containers)                 | 18252 |      | Puzzle clock                              |
| 10904 |      | Barge (2 containers)                          | 18253 |      | Puzzle clock                              |
| 10905 |      | Tugboat                                       | 18260 |      | Wooden camera                             |
| 10910 |      | Container truck (2 containers)                | 18270 |      | My first laptop                           |
| 10920 |      | Forklift                                      | 18281 |      | Tool box (12pcs)                          |
| 10930 |      | Container crane on wheels                     | 18285 |      | Tool belt set                             |
| 10931 |      | Container crane                               | 18286 |      | Tool belt set                             |
| 11020 |      | Fire Station                                  | 18290 |      | Make up set                               |
| 11040 |      | Parking garage with track and 3 cars          | 18291 |      | Doctor set                                |
| 11050 |      | Kitchenette - white (2-burner cooktop)        | 18295 |      | Fitness set                               |
| 11053 |      | Kitchenette - white/silver (2-burner cooktop) | 18350 |      | Drying rack (including 21 clippers)       |
| 11054 |      | Kitchenette - pink (2-burner cooktop)         | 18360 |      | Ironing board - foldable                  |
| 11055 |      | Kitchenette - red (2-burner cooktop)          | 18370 |      | Cleaning detergents (7pcs)                |
| 11060 |      | Kitchenette - red (3-burner cooktop)          | 18375 | 94   | Cleaning playset (7pcs)                   |
| 11061 |      | Kitchenette - white/silver (3-burner cooktop) |       |      |                                           |
| 11065 |      | Kitchenette - blue                            |       |      |                                           |
| 11067 | 36   | Kitchenette - pink                            |       |      |                                           |