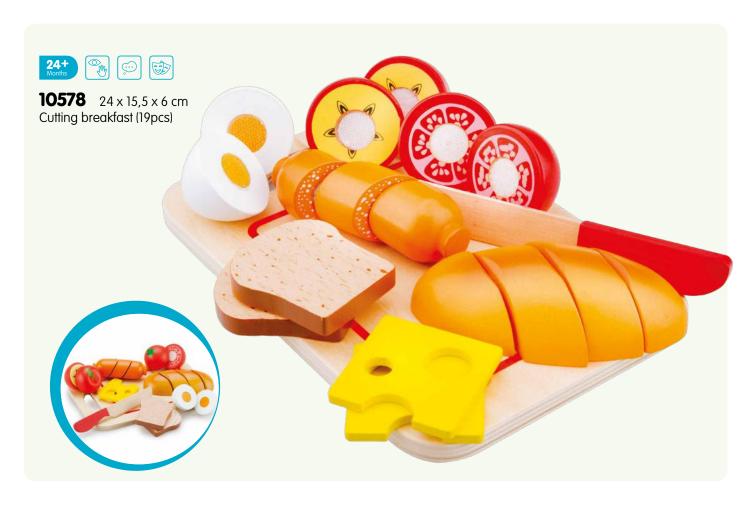

102 catalogue 2023

**11941**  $24 \times 8 \times 9,5$  cm Tractor with trailer

**11942**  $24 \times 8 \times 9,5$  cm Tractor with trailer

**11943** 24 x 8 x 9,5 cm Tractor with trailer

| Item           | Page | Description                                                          | Item           | Page | Description                                                  |
|----------------|------|----------------------------------------------------------------------|----------------|------|--------------------------------------------------------------|
| 10023          | 42   | Harmonica (10 hole) with music sheet                                 | 10560          | 76   | Shape sorter cube                                            |
| 10055          | 43   | Red accordion with music book                                        | 10563          | 76   | Shape sorter house                                           |
| 10056          | 43   | Blue accordion with music book                                       | 10564          | 76   | Shape sorter truck                                           |
| 10057          | 43   | Black accordion with music book                                      | 10565          | 77   | Noah's Ark shape sorter                                      |
| 10150          | 44   | Black grand piano (18 keys) with music book                          | 10570          | 84   | Wooden lacing beads (100gram)                                |
| 10155          |      | Red piano (18 keys) with music book                                  | 10571          |      | Wooden lacing beads (260gram)                                |
| 10156          |      | White piano (18 keys) with music book                                | 10574          |      | Wooden lacing beads (96pcs)                                  |
| 10157          |      | Black piano (18 keys) with music book                                | 10575          |      | Wooden lacing beads (90pcs)                                  |
| 10158          |      | Pink piano (18 keys) with music book                                 | 10576          |      | Cheese board (16pcs)                                         |
| 10160          |      | Red E-piano (25 keys) with music book                                | 10577          |      | Cutting vegetables (14pcs)                                   |
| 10161          |      | Black E-piano (25 keys) with music book                              | 10578          |      | Cutting breakfast (19pcs)                                    |
| 10236          |      | Wooden xylophone (12 bars) with music book                           | 10579          |      | Cutting fruits (14pcs)                                       |
| 10300          |      | Natural/red guitar de luxe                                           | 10580          |      | Cutting breakfast in box (20pcs)                             |
| 10301          |      | Natural/blue guitar de luxe with music book                          | 10581          |      | Cutting fruits in box (18pcs)                                |
| 10302          |      | Natural/pink guitar de luxe with music book                          | 10584          |      | Cutting set - chocolate cake                                 |
| 10303          |      | Red guitar de luxe with music book                                   | 10585          |      | Cutting set - cream cake                                     |
| 10304<br>10341 |      | Natural guitar de luxe with music book<br>Red guitar with music book | 10586<br>10587 |      | Cutting set - pizza salami<br>Cutting set - pizza vegetables |
| 10342          |      | Blue guitar with music book                                          | 10588          |      | Cutting set - fruit basket (18pcs)                           |
| 10343          |      | Yellow guitar with music book                                        | 10589          |      | Cutting set - vegetable basket (19pcs)                       |
| 10344          |      | Natural guitar with music book                                       | 10590          |      | Picnic Basket (27pcs)                                        |
| 10345          |      | Pink guitar with music book                                          | 10591          |      | Sandwich set (18pcs)                                         |
| 10346          |      | White guitar with music book                                         | 10592          |      | Salad set (36pcs)                                            |
| 10348          |      | Pink guitar with flowers with music book                             | 10593          |      | Sushi set (19pcs)                                            |
| 10349          |      | Blue guitar with music notes with music book                         | 10594          |      | Fast food set (17pcs)                                        |
| 10430          |      | Farm peg puzzle (8pcs)                                               | 10595          |      | Groceries (9pcs)                                             |
| 10431          |      | Safari peg puzzle (8pcs)                                             | 10596          |      | Wooden eggs (6pcs)                                           |
| 10432          | 59   | Vehicles peg puzzle (8pcs)                                           | 10597          | 17   | Pizza set (14pcs)                                            |
| 10433          |      | Fire Brigade peg puzzle (8pcs)                                       | 10598          | 19   | Drinks set (4pcs)                                            |
| 10440          | 60   | Farm peg puzzle (16pcs)                                              | 10599          | 19   | Condiments set (4pcs)                                        |
| 10441          | 61   | Safari peg puzzle (16pcs)                                            | 10600          | 19   | Wooden eggs (4pcs)                                           |
| 10442          |      | Vehicles peg puzzle (16pcs)                                          | 10605          |      | Bread basket (12pcs)                                         |
| 10450          |      | 4 in 1 farm puzzle board                                             | 10615          |      | Dinner set                                                   |
| 10460          |      | Shape block puzzle - animals                                         | 10619          |      | Wooden tea set (14pcs)                                       |
| 10462          |      | Shape block puzzle - vehicles                                        | 10620          |      | Wooden tea set on tray (18pcs)                               |
| 10465          |      | Geometric shapes puzzle board                                        | 10621          |      | Wooden tea set on tray (18pcs)                               |
| 10500          |      | Geometric stacking puzzle                                            | 10622          |      | Cake stand (9pcs)                                            |
| 10501          |      | Rainbow stacking toy                                                 | 10624          |      | Macarons set (18pcs)                                         |
| 10510<br>10511 |      | Learn to count Times table tray                                      | 10625<br>10626 |      | Cookies set (10pcs) Pastry assortment in gift box (9pcs)     |
| 10515          |      | Octagon puzzle                                                       | 10627          |      | Cupcake assortment in gift box (6pcs)                        |
| 10515          |      | Spinning gear puzzle                                                 | 10628          |      | Birthday cake                                                |
| 10532          |      | Alphabet crocodile puzzle                                            | 10629          |      | Donut set (6pcs)                                             |
| 10533          |      | Alphabet snake puzzle                                                | 10630          |      | Ice cream selection (25pcs)                                  |
| 10534          |      | Alphabet puzzle (uppercase)                                          | 10631          |      | Ice Iollies (6pcs)                                           |
| 10535          |      | Alphabet puzzle (lowercase)                                          | 10640          |      | Metal pan set                                                |
| 10539          |      | Number puzzle                                                        | 10650          |      | Cash register - red                                          |
| 10540          |      | Car slider                                                           | 10651          |      | Cash register - white                                        |
| 10546          | 87   | Pop up fire truck                                                    | 10661          | 38   | Weighing scales                                              |
| 10548          | 69   | Balance game Noah's Ark                                              | 10662          | 38   | Balance scales                                               |
| 10550          |      | Tool box                                                             | 10680          |      | Red apron set                                                |
| 10555          | 82   | Hammer bench                                                         | 10681          | 26   | Blue apron set                                               |