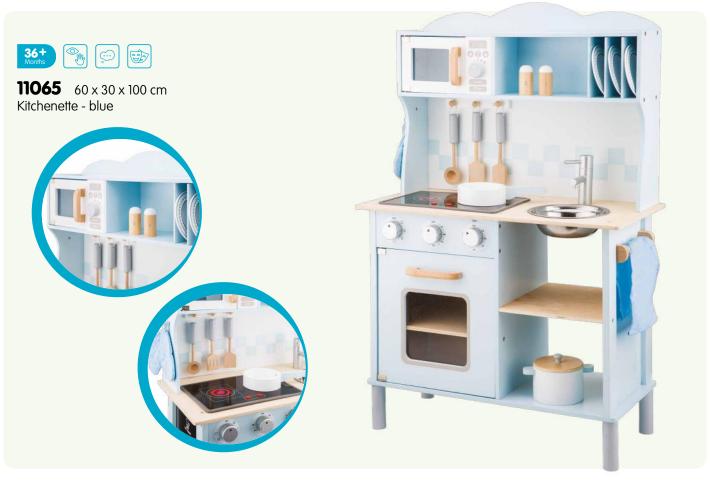

110 catalogus 2023

| Item  | Page | Description                                   | Item  | Page | e Description                             |
|-------|------|-----------------------------------------------|-------|------|-------------------------------------------|
| 10682 | 26   | Pink apron set                                | 11068 | 37   | Kitchenette - white                       |
| 10683 | 26   | Grey apron set                                | 11069 | 35   | Kitchenette - Delft Blue                  |
| 10700 | 27   | Coffee maker                                  | 11070 | 22   | Grand Café Bon Appetit                    |
| 10701 | 27   | Toaster set                                   | 11073 | 25   | Ice cream shop                            |
| 10702 | 27   | Mixer set                                     | 11145 | 88   | Rocking horse                             |
| 10705 | 29   | Toaster set                                   | 11146 | 88   | Rocking horse                             |
| 10706 | 28   | Coffee maker                                  | 11300 | 89   | Activity walker                           |
| 10707 | 29   | Mixer set                                     | 11320 | 79   | Baby walker with blocks (36pcs)           |
| 10708 | 29   | Smoothie maker                                | 11400 | 99   | Carrier bike - red                        |
| 10709 | 30   | Citrus juicer                                 | 11403 | 98   | Carrier bike - blue                       |
| 10710 | 30   | Egg boiler                                    | 11404 | 98   | Carrier bike - pink                       |
| 10711 | 30   | Wooden kettle                                 | 11420 | 97   | Wooden trike - red                        |
| 10746 | 91   | Doll bedding set (3pcs) - reversible          | 11421 | 97   | Wooden trike - blue                       |
| 10760 | 90   | Doll pram (including bedding)                 | 11422 | 97   | Wooden trike - pink                       |
| 10761 | 91   | Doll pram (including bedding)                 | 11430 | 96   | Balance scooter - off white               |
| 10770 | 92   | Doll bed (including bedding)                  | 11431 | 96   | Balance scooter - pink                    |
| 10775 | 92   | Doll chair (including pillow)                 | 11600 | 86   | All-in-1 Easel                            |
| 10780 | 92   | Doll stroller                                 | 11601 | 86   | All-in-1 Easel                            |
| 10800 | 69   | Fishing game                                  | 11850 | 81   | Wooden farm animals in box                |
| 10804 | 68   | Carrot picking game                           | 11851 | 81   | Wooden safari animals in box              |
| 10805 | 68   | Ludo                                          | 11853 | 109  | Wooden vehicles in box                    |
| 10806 | 69   | Sticks game                                   | 11903 | 105  | Vehicles set (4pcs)                       |
| 10807 | 67   | Wooden block tower                            | 11932 | 107  | Vehicles set (3pcs)                       |
| 10808 | 66   | 4-in-1-row game                               | 11933 | 104  | Emergency vehicles set (3pcs)             |
| 10809 | 66   | Balance tower game                            | 11934 | 104  | Vehicles set (4pcs)                       |
| 10810 | 68   | Tic Tac Toe                                   | 11941 | 103  | Tractor with trailer                      |
| 10812 | 78   | Building blocks in drum (100 pcs)             | 11942 | 103  | Tractor with trailer                      |
| 10813 | 78   | Building blocks in drum (100 pcs)             | 11943 | 103  | Tractor with trailer                      |
| 10818 | 72   | ABC blocks                                    | 11947 | 104  | Construction vehicles set (5pcs)          |
| 10825 | 79   | Wooden rainbow stacker (10pcs)                | 11948 | 107  | Construction vehicles set (3pcs)          |
| 10830 | 64   | Memory game - animals                         | 11960 |      | Car transporter (incl. 4 vehicles)        |
| 10831 |      | Memory game - vehicles                        | 11961 |      | Car transporter (2 construction vehicles) |
| 10835 |      | Domino game - animals                         | 11965 |      | Truck with shapes                         |
| 10836 |      | Domino game - vehicles                        | 11970 |      | City tour bus with 9 play figures         |
| 10850 |      | Wooden Farm House Playset                     | 18250 |      | Puzzle clock                              |
| 10900 |      | Container ship (4 containers)                 | 18252 |      | Puzzle clock                              |
| 10904 |      | Barge (2 containers)                          | 18253 |      | Puzzle clock                              |
| 10905 |      | Tugboat                                       | 18260 |      | Wooden camera                             |
| 10910 |      | Container truck (2 containers)                | 18270 |      | My first laptop                           |
| 10920 |      | Forklift                                      | 18281 |      | Tool box (12pcs)                          |
| 10930 |      | Container crane on wheels                     | 18285 |      | Tool belt set                             |
| 10931 |      | Container crane                               | 18286 |      | Tool belt set                             |
| 11020 |      | Fire Station                                  | 18290 |      | Make up set                               |
| 11040 |      | Parking garage with track and 3 cars          | 18291 |      | Doctor set                                |
| 11050 |      | Kitchenette - white (2-burner cooktop)        | 18295 |      | Fitness set                               |
| 11053 |      | Kitchenette - white/silver (2-burner cooktop) | 18350 |      | Drying rack (including 21 clippers)       |
| 11054 |      | Kitchenette - pink (2-burner cooktop)         | 18360 |      | Ironing board - foldable                  |
| 11055 |      | Kitchenette - red (2-burner cooktop)          | 18370 |      | Cleaning detergents (7pcs)                |
| 11060 |      | Kitchenette - red (3-burner cooktop)          | 18375 | 94   | Cleaning playset (7pcs)                   |
| 11061 |      | Kitchenette - white/silver (3-burner cooktop) |       |      |                                           |
| 11065 |      | Kitchenette - blue                            |       |      |                                           |
| 11067 | 36   | Kitchenette - pink                            |       |      |                                           |