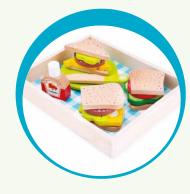

**10591** 24,5 x 20 x 4 cm Sandwich set (18pcs)

**10598** 4 x 4 x 12 cm Drinks set (4pcs)

**10600** 10 x 10 x 7 cm Wooden eggs (4pcs)

**10705** 14,5 x 13,5 x 19 cm Coffee maker

**10708** 14 x 11 x 20 cm Smoothie maker