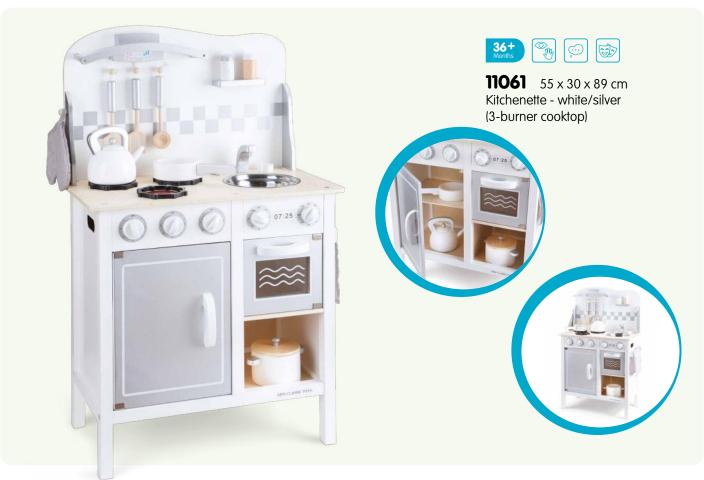

110 catalogus 2023

| Item  | Page | Description                                   | Item  | Page | e Description                             |
|-------|------|-----------------------------------------------|-------|------|-------------------------------------------|
| 10682 | 26   | Pink apron set                                | 11068 | 37   | Kitchenette - white                       |
| 10683 | 26   | Grey apron set                                | 11069 | 35   | Kitchenette - Delft Blue                  |
| 10700 | 27   | Coffee maker                                  | 11070 | 22   | Grand Café Bon Appetit                    |
| 10701 | 27   | Toaster set                                   | 11073 | 25   | Ice cream shop                            |
| 10702 | 27   | Mixer set                                     | 11145 | 88   | Rocking horse                             |
| 10705 | 29   | Toaster set                                   | 11146 | 88   | Rocking horse                             |
| 10706 | 28   | Coffee maker                                  | 11300 | 89   | Activity walker                           |
| 10707 | 29   | Mixer set                                     | 11320 | 79   | Baby walker with blocks (36pcs)           |
| 10708 | 29   | Smoothie maker                                | 11400 | 99   | Carrier bike - red                        |
| 10709 | 30   | Citrus juicer                                 | 11403 | 98   | Carrier bike - blue                       |
| 10710 | 30   | Egg boiler                                    | 11404 | 98   | Carrier bike - pink                       |
| 10711 | 30   | Wooden kettle                                 | 11420 | 97   | Wooden trike - red                        |
| 10746 | 91   | Doll bedding set (3pcs) - reversible          | 11421 | 97   | Wooden trike - blue                       |
| 10760 | 90   | Doll pram (including bedding)                 | 11422 | 97   | Wooden trike - pink                       |
| 10761 | 91   | Doll pram (including bedding)                 | 11430 | 96   | Balance scooter - off white               |
| 10770 | 92   | Doll bed (including bedding)                  | 11431 | 96   | Balance scooter - pink                    |
| 10775 | 92   | Doll chair (including pillow)                 | 11600 | 86   | All-in-1 Easel                            |
| 10780 | 92   | Doll stroller                                 | 11601 | 86   | All-in-1 Easel                            |
| 10800 | 69   | Fishing game                                  | 11850 | 81   | Wooden farm animals in box                |
| 10804 | 68   | Carrot picking game                           | 11851 | 81   | Wooden safari animals in box              |
| 10805 | 68   | Ludo                                          | 11853 | 109  | Wooden vehicles in box                    |
| 10806 | 69   | Sticks game                                   | 11903 | 105  | Vehicles set (4pcs)                       |
| 10807 | 67   | Wooden block tower                            | 11932 | 107  | Vehicles set (3pcs)                       |
| 10808 | 66   | 4-in-1-row game                               | 11933 | 104  | Emergency vehicles set (3pcs)             |
| 10809 | 66   | Balance tower game                            | 11934 | 104  | Vehicles set (4pcs)                       |
| 10810 | 68   | Tic Tac Toe                                   | 11941 | 103  | Tractor with trailer                      |
| 10812 | 78   | Building blocks in drum (100 pcs)             | 11942 | 103  | Tractor with trailer                      |
| 10813 | 78   | Building blocks in drum (100 pcs)             | 11943 | 103  | Tractor with trailer                      |
| 10818 | 72   | ABC blocks                                    | 11947 | 104  | Construction vehicles set (5pcs)          |
| 10825 | 79   | Wooden rainbow stacker (10pcs)                | 11948 | 107  | Construction vehicles set (3pcs)          |
| 10830 | 64   | Memory game - animals                         | 11960 |      | Car transporter (incl. 4 vehicles)        |
| 10831 |      | Memory game - vehicles                        | 11961 |      | Car transporter (2 construction vehicles) |
| 10835 |      | Domino game - animals                         | 11965 |      | Truck with shapes                         |
| 10836 |      | Domino game - vehicles                        | 11970 |      | City tour bus with 9 play figures         |
| 10850 |      | Wooden Farm House Playset                     | 18250 |      | Puzzle clock                              |
| 10900 |      | Container ship (4 containers)                 | 18252 |      | Puzzle clock                              |
| 10904 |      | Barge (2 containers)                          | 18253 |      | Puzzle clock                              |
| 10905 |      | Tugboat                                       | 18260 |      | Wooden camera                             |
| 10910 |      | Container truck (2 containers)                | 18270 |      | My first laptop                           |
| 10920 |      | Forklift                                      | 18281 |      | Tool box (12pcs)                          |
| 10930 |      | Container crane on wheels                     | 18285 |      | Tool belt set                             |
| 10931 |      | Container crane                               | 18286 |      | Tool belt set                             |
| 11020 |      | Fire Station                                  | 18290 |      | Make up set                               |
| 11040 |      | Parking garage with track and 3 cars          | 18291 |      | Doctor set                                |
| 11050 |      | Kitchenette - white (2-burner cooktop)        | 18295 |      | Fitness set                               |
| 11053 |      | Kitchenette - white/silver (2-burner cooktop) | 18350 |      | Drying rack (including 21 clippers)       |
| 11054 |      | Kitchenette - pink (2-burner cooktop)         | 18360 |      | Ironing board - foldable                  |
| 11055 |      | Kitchenette - red (2-burner cooktop)          | 18370 |      | Cleaning detergents (7pcs)                |
| 11060 |      | Kitchenette - red (3-burner cooktop)          | 18375 | 94   | Cleaning playset (7pcs)                   |
| 11061 |      | Kitchenette - white/silver (3-burner cooktop) |       |      |                                           |
| 11065 |      | Kitchenette - blue                            |       |      |                                           |
| 11067 | 36   | Kitchenette - pink                            |       |      |                                           |