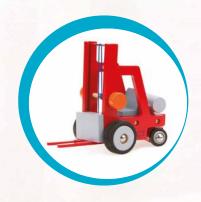

Forklift

Discover the exciting world of a container port with our harbor line. This forklift is made for picking up and transfering containers. It has a fork that moves up and down and two rotatable back wheels.