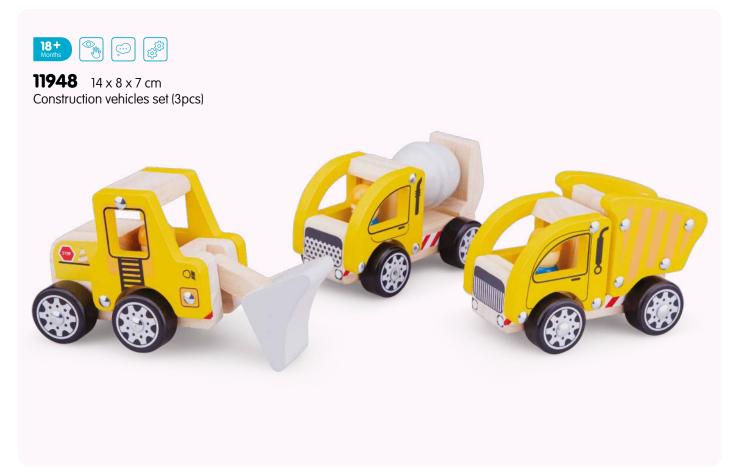

**11420** 50 x 29 x 39 cm Wooden trike - red

**11421** 50 x 29 x 39 cm Wooden trike - blue

**11422** 50 x 29 x 39 cm Wooden trike - pink

Vrooom, let's go for a ride! Driving, zooming, beeping, racing, parking. Children adore toy vehicles. All our little driver toys are perfect for small-world-play!