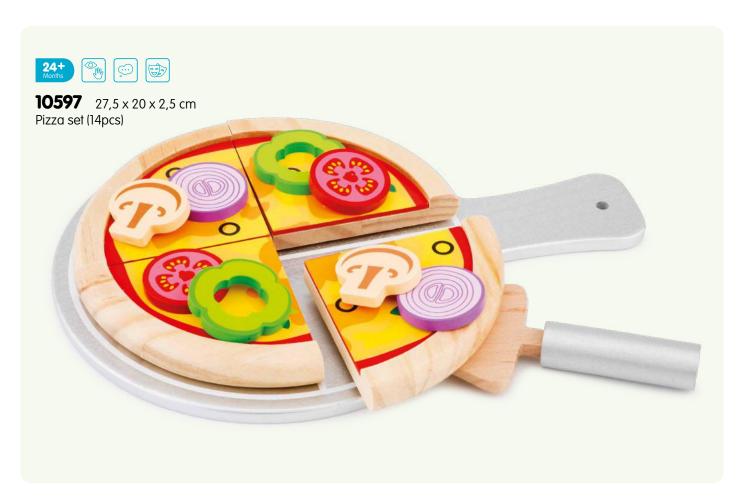

102 catalogue 2023

**11941**  $24 \times 8 \times 9,5$  cm Tractor with trailer

**11942**  $24 \times 8 \times 9,5$  cm Tractor with trailer

**11943** 24 x 8 x 9,5 cm Tractor with trailer

| Item           | Page | Description                                                          | Item           | Page | Description                                                  |
|----------------|------|----------------------------------------------------------------------|----------------|------|--------------------------------------------------------------|
| 10023          | 42   | Harmonica (10 hole) with music sheet                                 | 10560          | 76   | Shape sorter cube                                            |
| 10055          | 43   | Red accordion with music book                                        | 10563          | 76   | Shape sorter house                                           |
| 10056          | 43   | Blue accordion with music book                                       | 10564          | 76   | Shape sorter truck                                           |
| 10057          | 43   | Black accordion with music book                                      | 10565          | 77   | Noah's Ark shape sorter                                      |
| 10150          | 44   | Black grand piano (18 keys) with music book                          | 10570          | 84   | Wooden lacing beads (100gram)                                |
| 10155          |      | Red piano (18 keys) with music book                                  | 10571          |      | Wooden lacing beads (260gram)                                |
| 10156          |      | White piano (18 keys) with music book                                | 10574          |      | Wooden lacing beads (96pcs)                                  |
| 10157          |      | Black piano (18 keys) with music book                                | 10575          |      | Wooden lacing beads (90pcs)                                  |
| 10158          |      | Pink piano (18 keys) with music book                                 | 10576          |      | Cheese board (16pcs)                                         |
| 10160          |      | Red E-piano (25 keys) with music book                                | 10577          |      | Cutting vegetables (14pcs)                                   |
| 10161          |      | Black E-piano (25 keys) with music book                              | 10578          |      | Cutting breakfast (19pcs)                                    |
| 10236          |      | Wooden xylophone (12 bars) with music book                           | 10579          |      | Cutting fruits (14pcs)                                       |
| 10300          |      | Natural/red guitar de luxe                                           | 10580          |      | Cutting breakfast in box (20pcs)                             |
| 10301          |      | Natural/blue guitar de luxe with music book                          | 10581          |      | Cutting fruits in box (18pcs)                                |
| 10302          |      | Natural/pink guitar de luxe with music book                          | 10584          |      | Cutting set - chocolate cake                                 |
| 10303          |      | Red guitar de luxe with music book                                   | 10585          |      | Cutting set - cream cake                                     |
| 10304<br>10341 |      | Natural guitar de luxe with music book<br>Red guitar with music book | 10586<br>10587 |      | Cutting set - pizza salami<br>Cutting set - pizza vegetables |
| 10342          |      | Blue guitar with music book                                          | 10588          |      | Cutting set - fruit basket (18pcs)                           |
| 10343          |      | Yellow guitar with music book                                        | 10589          |      | Cutting set - vegetable basket (19pcs)                       |
| 10344          |      | Natural guitar with music book                                       | 10590          |      | Picnic Basket (27pcs)                                        |
| 10345          |      | Pink guitar with music book                                          | 10591          |      | Sandwich set (18pcs)                                         |
| 10346          |      | White guitar with music book                                         | 10592          |      | Salad set (36pcs)                                            |
| 10348          |      | Pink guitar with flowers with music book                             | 10593          |      | Sushi set (19pcs)                                            |
| 10349          |      | Blue guitar with music notes with music book                         | 10594          |      | Fast food set (17pcs)                                        |
| 10430          |      | Farm peg puzzle (8pcs)                                               | 10595          |      | Groceries (9pcs)                                             |
| 10431          |      | Safari peg puzzle (8pcs)                                             | 10596          |      | Wooden eggs (6pcs)                                           |
| 10432          | 59   | Vehicles peg puzzle (8pcs)                                           | 10597          | 17   | Pizza set (14pcs)                                            |
| 10433          |      | Fire Brigade peg puzzle (8pcs)                                       | 10598          | 19   | Drinks set (4pcs)                                            |
| 10440          | 60   | Farm peg puzzle (16pcs)                                              | 10599          | 19   | Condiments set (4pcs)                                        |
| 10441          | 61   | Safari peg puzzle (16pcs)                                            | 10600          | 19   | Wooden eggs (4pcs)                                           |
| 10442          |      | Vehicles peg puzzle (16pcs)                                          | 10605          |      | Bread basket (12pcs)                                         |
| 10450          |      | 4 in 1 farm puzzle board                                             | 10615          |      | Dinner set                                                   |
| 10460          |      | Shape block puzzle - animals                                         | 10619          |      | Wooden tea set (14pcs)                                       |
| 10462          |      | Shape block puzzle - vehicles                                        | 10620          |      | Wooden tea set on tray (18pcs)                               |
| 10465          |      | Geometric shapes puzzle board                                        | 10621          |      | Wooden tea set on tray (18pcs)                               |
| 10500          |      | Geometric stacking puzzle                                            | 10622          |      | Cake stand (9pcs)                                            |
| 10501          |      | Rainbow stacking toy                                                 | 10624          |      | Macarons set (18pcs)                                         |
| 10510<br>10511 |      | Learn to count Times table tray                                      | 10625<br>10626 |      | Cookies set (10pcs) Pastry assortment in gift box (9pcs)     |
| 10515          |      | Octagon puzzle                                                       | 10627          |      | Cupcake assortment in gift box (6pcs)                        |
| 10515          |      | Spinning gear puzzle                                                 | 10628          |      | Birthday cake                                                |
| 10532          |      | Alphabet crocodile puzzle                                            | 10629          |      | Donut set (6pcs)                                             |
| 10533          |      | Alphabet snake puzzle                                                | 10630          |      | Ice cream selection (25pcs)                                  |
| 10534          |      | Alphabet puzzle (uppercase)                                          | 10631          |      | Ice Iollies (6pcs)                                           |
| 10535          |      | Alphabet puzzle (lowercase)                                          | 10640          |      | Metal pan set                                                |
| 10539          |      | Number puzzle                                                        | 10650          |      | Cash register - red                                          |
| 10540          |      | Car slider                                                           | 10651          |      | Cash register - white                                        |
| 10546          | 87   | Pop up fire truck                                                    | 10661          | 38   | Weighing scales                                              |
| 10548          | 69   | Balance game Noah's Ark                                              | 10662          | 38   | Balance scales                                               |
| 10550          |      | Tool box                                                             | 10680          |      | Red apron set                                                |
| 10555          | 82   | Hammer bench                                                         | 10681          | 26   | Blue apron set                                               |