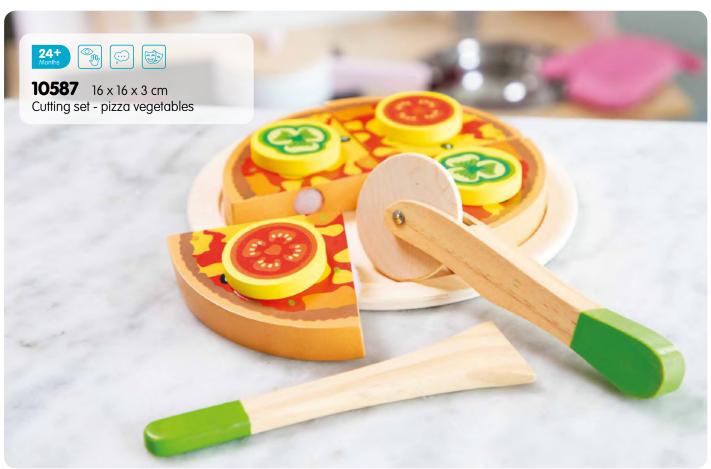

Cooking, baking and getting ready for dinner!
Our little pots, pans, cuttings sets and kitchens are absolute must-haves for little master chefs.

**10589** 25,5 x 16 x 9 cm Cutting set - vegetable basket (19pcs)