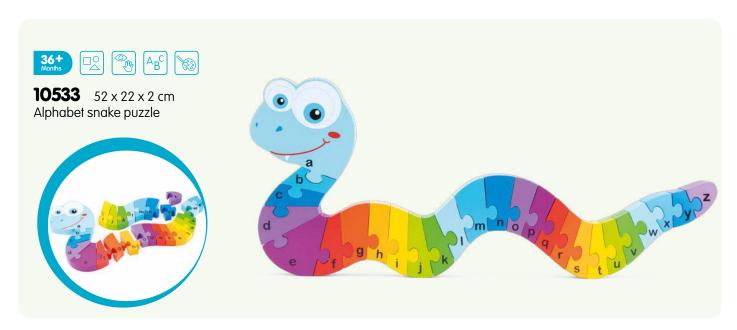

Building, stacking, sorting, solving and counting.
Playing and learning go perfect together with our educational wooden toy collection.

30 x 22,5 x 2,5 cm Safari peg puzzle (8pcs)

 30 x 22,5 x 2,5 cm Vehicles peg puzzle (8pcs)