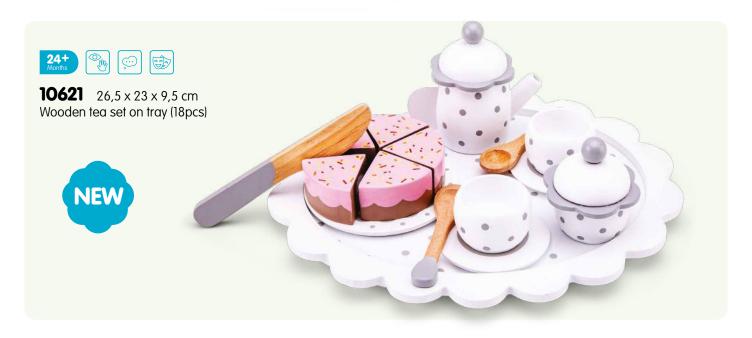

102 catalogue 2023

**11941**  $24 \times 8 \times 9,5$  cm Tractor with trailer

**11942**  $24 \times 8 \times 9,5$  cm Tractor with trailer

**11943** 24 x 8 x 9,5 cm Tractor with trailer

| Item           | Page | Description                                                          | Item           | Page | Description                                                  |
|----------------|------|----------------------------------------------------------------------|----------------|------|--------------------------------------------------------------|
| 10023          | 42   | Harmonica (10 hole) with music sheet                                 | 10560          | 76   | Shape sorter cube                                            |
| 10055          | 43   | Red accordion with music book                                        | 10563          | 76   | Shape sorter house                                           |
| 10056          | 43   | Blue accordion with music book                                       | 10564          | 76   | Shape sorter truck                                           |
| 10057          | 43   | Black accordion with music book                                      | 10565          | 77   | Noah's Ark shape sorter                                      |
| 10150          | 44   | Black grand piano (18 keys) with music book                          | 10570          | 84   | Wooden lacing beads (100gram)                                |
| 10155          |      | Red piano (18 keys) with music book                                  | 10571          |      | Wooden lacing beads (260gram)                                |
| 10156          |      | White piano (18 keys) with music book                                | 10574          |      | Wooden lacing beads (96pcs)                                  |
| 10157          |      | Black piano (18 keys) with music book                                | 10575          |      | Wooden lacing beads (90pcs)                                  |
| 10158          |      | Pink piano (18 keys) with music book                                 | 10576          |      | Cheese board (16pcs)                                         |
| 10160          |      | Red E-piano (25 keys) with music book                                | 10577          |      | Cutting vegetables (14pcs)                                   |
| 10161          |      | Black E-piano (25 keys) with music book                              | 10578          |      | Cutting breakfast (19pcs)                                    |
| 10236          |      | Wooden xylophone (12 bars) with music book                           | 10579          |      | Cutting fruits (14pcs)                                       |
| 10300          |      | Natural/red guitar de luxe                                           | 10580          |      | Cutting breakfast in box (20pcs)                             |
| 10301          |      | Natural/blue guitar de luxe with music book                          | 10581          |      | Cutting fruits in box (18pcs)                                |
| 10302          |      | Natural/pink guitar de luxe with music book                          | 10584          |      | Cutting set - chocolate cake                                 |
| 10303          |      | Red guitar de luxe with music book                                   | 10585          |      | Cutting set - cream cake                                     |
| 10304<br>10341 |      | Natural guitar de luxe with music book<br>Red guitar with music book | 10586<br>10587 |      | Cutting set - pizza salami<br>Cutting set - pizza vegetables |
| 10342          |      | Blue guitar with music book                                          | 10588          |      | Cutting set - fruit basket (18pcs)                           |
| 10343          |      | Yellow guitar with music book                                        | 10589          |      | Cutting set - vegetable basket (19pcs)                       |
| 10344          |      | Natural guitar with music book                                       | 10590          |      | Picnic Basket (27pcs)                                        |
| 10345          |      | Pink guitar with music book                                          | 10591          |      | Sandwich set (18pcs)                                         |
| 10346          |      | White guitar with music book                                         | 10592          |      | Salad set (36pcs)                                            |
| 10348          |      | Pink guitar with flowers with music book                             | 10593          |      | Sushi set (19pcs)                                            |
| 10349          |      | Blue guitar with music notes with music book                         | 10594          |      | Fast food set (17pcs)                                        |
| 10430          |      | Farm peg puzzle (8pcs)                                               | 10595          |      | Groceries (9pcs)                                             |
| 10431          |      | Safari peg puzzle (8pcs)                                             | 10596          |      | Wooden eggs (6pcs)                                           |
| 10432          | 59   | Vehicles peg puzzle (8pcs)                                           | 10597          | 17   | Pizza set (14pcs)                                            |
| 10433          |      | Fire Brigade peg puzzle (8pcs)                                       | 10598          | 19   | Drinks set (4pcs)                                            |
| 10440          | 60   | Farm peg puzzle (16pcs)                                              | 10599          | 19   | Condiments set (4pcs)                                        |
| 10441          | 61   | Safari peg puzzle (16pcs)                                            | 10600          | 19   | Wooden eggs (4pcs)                                           |
| 10442          |      | Vehicles peg puzzle (16pcs)                                          | 10605          |      | Bread basket (12pcs)                                         |
| 10450          |      | 4 in 1 farm puzzle board                                             | 10615          |      | Dinner set                                                   |
| 10460          |      | Shape block puzzle - animals                                         | 10619          |      | Wooden tea set (14pcs)                                       |
| 10462          |      | Shape block puzzle - vehicles                                        | 10620          |      | Wooden tea set on tray (18pcs)                               |
| 10465          |      | Geometric shapes puzzle board                                        | 10621          |      | Wooden tea set on tray (18pcs)                               |
| 10500          |      | Geometric stacking puzzle                                            | 10622          |      | Cake stand (9pcs)                                            |
| 10501          |      | Rainbow stacking toy                                                 | 10624          |      | Macarons set (18pcs)                                         |
| 10510<br>10511 |      | Learn to count Times table tray                                      | 10625<br>10626 |      | Cookies set (10pcs) Pastry assortment in gift box (9pcs)     |
| 10515          |      | Octagon puzzle                                                       | 10627          |      | Cupcake assortment in gift box (6pcs)                        |
| 10515          |      | Spinning gear puzzle                                                 | 10628          |      | Birthday cake                                                |
| 10532          |      | Alphabet crocodile puzzle                                            | 10629          |      | Donut set (6pcs)                                             |
| 10533          |      | Alphabet snake puzzle                                                | 10630          |      | Ice cream selection (25pcs)                                  |
| 10534          |      | Alphabet puzzle (uppercase)                                          | 10631          |      | Ice Iollies (6pcs)                                           |
| 10535          |      | Alphabet puzzle (lowercase)                                          | 10640          |      | Metal pan set                                                |
| 10539          |      | Number puzzle                                                        | 10650          |      | Cash register - red                                          |
| 10540          |      | Car slider                                                           | 10651          |      | Cash register - white                                        |
| 10546          | 87   | Pop up fire truck                                                    | 10661          | 38   | Weighing scales                                              |
| 10548          | 69   | Balance game Noah's Ark                                              | 10662          | 38   | Balance scales                                               |
| 10550          |      | Tool box                                                             | 10680          |      | Red apron set                                                |
| 10555          | 82   | Hammer bench                                                         | 10681          | 26   | Blue apron set                                               |