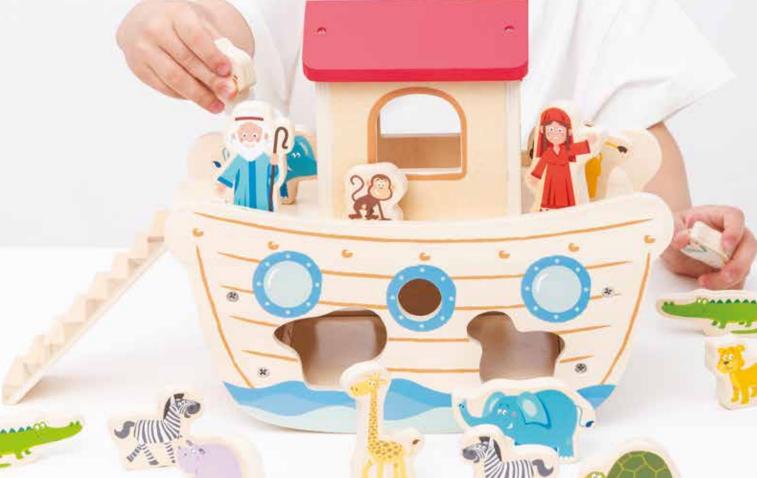

30 x 22,5 x 2,5 cm Fire Brigade peg puzzle (8pcs)

**18250** 30 x 30 x 2 cm Puzzle clock

**18253** 30 x 30 x 2 cm Puzzle clock

**18252** 22 x 22 x 3 cm Puzzle clock

70

**10565** 28 x 14,5 x 23 cm

Noah's Ark shape sorter

Designed with a detachable roof, ladder, and an opening door for even more fun and easy storage. Complete with Noah, his wife and 10 pairs of animals – giraffes, elephants, crocodiles, lions, turtles, hippos, zebras, monkeys, doves, a chicken and a rooster.