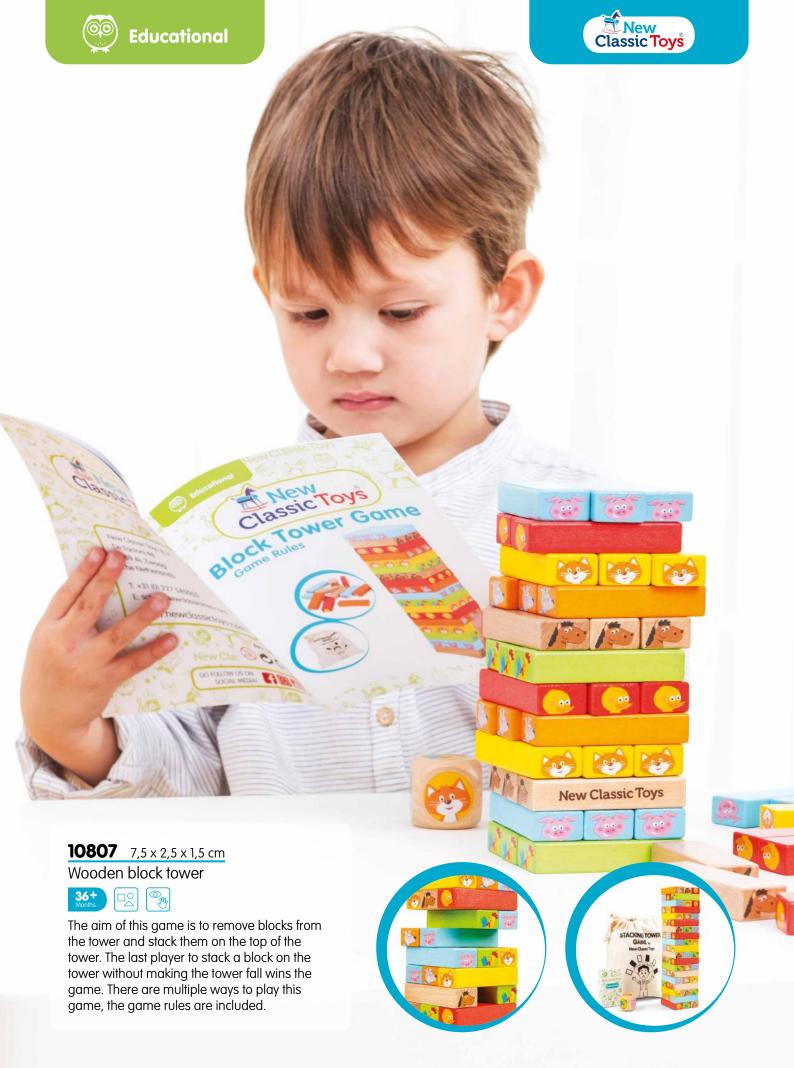

Building, stacking, sorting, solving and counting.
Playing and learning go perfect together with our educational wooden toy collection.

30 x 22,5 x 2,5 cm Safari peg puzzle (8pcs)

 30 x 22,5 x 2,5 cm Vehicles peg puzzle (8pcs)