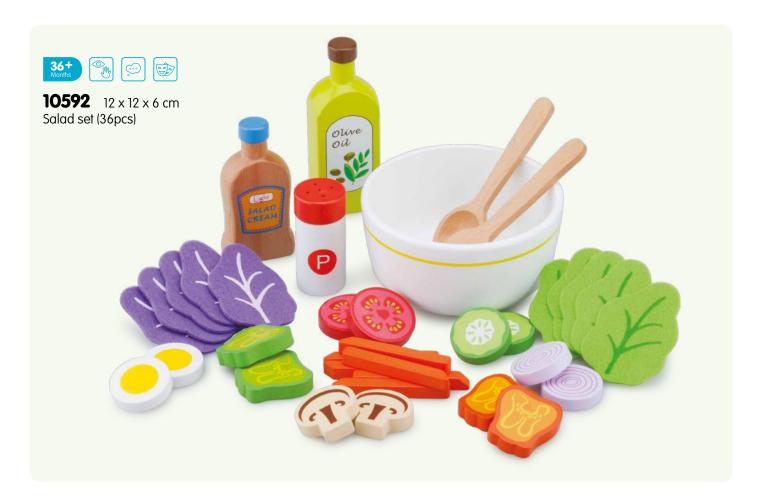

102 catalogue 2023

**11941**  $24 \times 8 \times 9,5$  cm Tractor with trailer

**11942**  $24 \times 8 \times 9,5$  cm Tractor with trailer

**11943** 24 x 8 x 9,5 cm Tractor with trailer

| Item           | Page | Description                                                          | Item           | Page | Description                                                  |
|----------------|------|----------------------------------------------------------------------|----------------|------|--------------------------------------------------------------|
| 10023          | 42   | Harmonica (10 hole) with music sheet                                 | 10560          | 76   | Shape sorter cube                                            |
| 10055          | 43   | Red accordion with music book                                        | 10563          | 76   | Shape sorter house                                           |
| 10056          | 43   | Blue accordion with music book                                       | 10564          | 76   | Shape sorter truck                                           |
| 10057          | 43   | Black accordion with music book                                      | 10565          | 77   | Noah's Ark shape sorter                                      |
| 10150          | 44   | Black grand piano (18 keys) with music book                          | 10570          | 84   | Wooden lacing beads (100gram)                                |
| 10155          |      | Red piano (18 keys) with music book                                  | 10571          |      | Wooden lacing beads (260gram)                                |
| 10156          |      | White piano (18 keys) with music book                                | 10574          |      | Wooden lacing beads (96pcs)                                  |
| 10157          |      | Black piano (18 keys) with music book                                | 10575          |      | Wooden lacing beads (90pcs)                                  |
| 10158          |      | Pink piano (18 keys) with music book                                 | 10576          |      | Cheese board (16pcs)                                         |
| 10160          |      | Red E-piano (25 keys) with music book                                | 10577          |      | Cutting vegetables (14pcs)                                   |
| 10161          |      | Black E-piano (25 keys) with music book                              | 10578          |      | Cutting breakfast (19pcs)                                    |
| 10236          |      | Wooden xylophone (12 bars) with music book                           | 10579          |      | Cutting fruits (14pcs)                                       |
| 10300          |      | Natural/red guitar de luxe                                           | 10580          |      | Cutting breakfast in box (20pcs)                             |
| 10301          |      | Natural/blue guitar de luxe with music book                          | 10581          |      | Cutting fruits in box (18pcs)                                |
| 10302          |      | Natural/pink guitar de luxe with music book                          | 10584          |      | Cutting set - chocolate cake                                 |
| 10303          |      | Red guitar de luxe with music book                                   | 10585          |      | Cutting set - cream cake                                     |
| 10304<br>10341 |      | Natural guitar de luxe with music book<br>Red guitar with music book | 10586<br>10587 |      | Cutting set - pizza salami<br>Cutting set - pizza vegetables |
| 10342          |      | Blue guitar with music book                                          | 10588          |      | Cutting set - fruit basket (18pcs)                           |
| 10343          |      | Yellow guitar with music book                                        | 10589          |      | Cutting set - vegetable basket (19pcs)                       |
| 10344          |      | Natural guitar with music book                                       | 10590          |      | Picnic Basket (27pcs)                                        |
| 10345          |      | Pink guitar with music book                                          | 10591          |      | Sandwich set (18pcs)                                         |
| 10346          |      | White guitar with music book                                         | 10592          |      | Salad set (36pcs)                                            |
| 10348          |      | Pink guitar with flowers with music book                             | 10593          |      | Sushi set (19pcs)                                            |
| 10349          |      | Blue guitar with music notes with music book                         | 10594          |      | Fast food set (17pcs)                                        |
| 10430          |      | Farm peg puzzle (8pcs)                                               | 10595          |      | Groceries (9pcs)                                             |
| 10431          |      | Safari peg puzzle (8pcs)                                             | 10596          |      | Wooden eggs (6pcs)                                           |
| 10432          | 59   | Vehicles peg puzzle (8pcs)                                           | 10597          | 17   | Pizza set (14pcs)                                            |
| 10433          |      | Fire Brigade peg puzzle (8pcs)                                       | 10598          | 19   | Drinks set (4pcs)                                            |
| 10440          | 60   | Farm peg puzzle (16pcs)                                              | 10599          | 19   | Condiments set (4pcs)                                        |
| 10441          | 61   | Safari peg puzzle (16pcs)                                            | 10600          | 19   | Wooden eggs (4pcs)                                           |
| 10442          |      | Vehicles peg puzzle (16pcs)                                          | 10605          |      | Bread basket (12pcs)                                         |
| 10450          |      | 4 in 1 farm puzzle board                                             | 10615          |      | Dinner set                                                   |
| 10460          |      | Shape block puzzle - animals                                         | 10619          |      | Wooden tea set (14pcs)                                       |
| 10462          |      | Shape block puzzle - vehicles                                        | 10620          |      | Wooden tea set on tray (18pcs)                               |
| 10465          |      | Geometric shapes puzzle board                                        | 10621          |      | Wooden tea set on tray (18pcs)                               |
| 10500          |      | Geometric stacking puzzle                                            | 10622          |      | Cake stand (9pcs)                                            |
| 10501          |      | Rainbow stacking toy                                                 | 10624          |      | Macarons set (18pcs)                                         |
| 10510<br>10511 |      | Learn to count Times table tray                                      | 10625<br>10626 |      | Cookies set (10pcs) Pastry assortment in gift box (9pcs)     |
| 10515          |      | Octagon puzzle                                                       | 10627          |      | Cupcake assortment in gift box (6pcs)                        |
| 10515          |      | Spinning gear puzzle                                                 | 10628          |      | Birthday cake                                                |
| 10532          |      | Alphabet crocodile puzzle                                            | 10629          |      | Donut set (6pcs)                                             |
| 10533          |      | Alphabet snake puzzle                                                | 10630          |      | Ice cream selection (25pcs)                                  |
| 10534          |      | Alphabet puzzle (uppercase)                                          | 10631          |      | Ice Iollies (6pcs)                                           |
| 10535          |      | Alphabet puzzle (lowercase)                                          | 10640          |      | Metal pan set                                                |
| 10539          |      | Number puzzle                                                        | 10650          |      | Cash register - red                                          |
| 10540          |      | Car slider                                                           | 10651          |      | Cash register - white                                        |
| 10546          | 87   | Pop up fire truck                                                    | 10661          | 38   | Weighing scales                                              |
| 10548          | 69   | Balance game Noah's Ark                                              | 10662          | 38   | Balance scales                                               |
| 10550          |      | Tool box                                                             | 10680          |      | Red apron set                                                |
| 10555          | 82   | Hammer bench                                                         | 10681          | 26   | Blue apron set                                               |