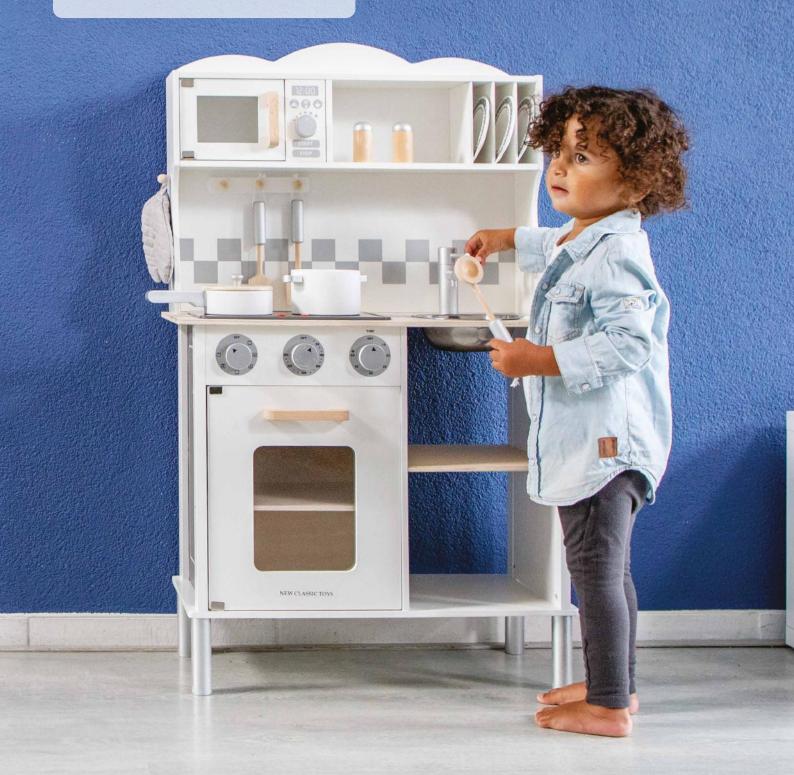

11053 55 x 30 x 89 cm

Kitchenette - white/silver

Children can use their imagination to create their own pretend foods. This kitchen is perfect for playtime as children can cook together, promoting strong social skills. It has everything a little chef needs. With a removable sink, two-burner cooktop, see-through door oven, storage shelves, turning knobs and a clock with movable hands.

**11068** 60 x 30 x 100 cm

Kitchenette - white

Children can use their imagination to create their own pretend foods. This kitchen is perfect for playtime as children can cook together, promoting strong social skills. It has everything a little chef needs. With a removable sink, two-burner electric cooktop with light and sound effects, see-through door oven, storage shelves, turning knobs and a microwave.