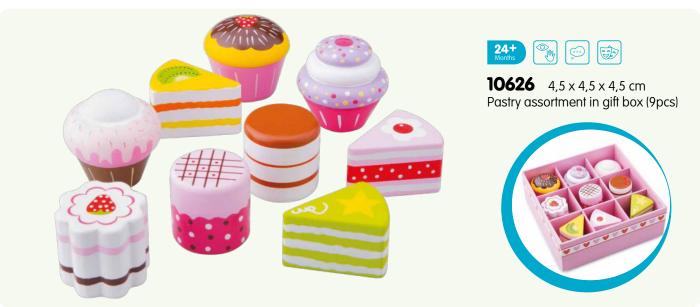

102 catalogue 2023

**11941**  $24 \times 8 \times 9,5$  cm Tractor with trailer

**11942**  $24 \times 8 \times 9,5$  cm Tractor with trailer

**11943** 24 x 8 x 9,5 cm Tractor with trailer

| Item           | Page | Description                                                          | Item           | Page | Description                                                  |
|----------------|------|----------------------------------------------------------------------|----------------|------|--------------------------------------------------------------|
| 10023          | 42   | Harmonica (10 hole) with music sheet                                 | 10560          | 76   | Shape sorter cube                                            |
| 10055          | 43   | Red accordion with music book                                        | 10563          | 76   | Shape sorter house                                           |
| 10056          | 43   | Blue accordion with music book                                       | 10564          | 76   | Shape sorter truck                                           |
| 10057          | 43   | Black accordion with music book                                      | 10565          | 77   | Noah's Ark shape sorter                                      |
| 10150          | 44   | Black grand piano (18 keys) with music book                          | 10570          | 84   | Wooden lacing beads (100gram)                                |
| 10155          |      | Red piano (18 keys) with music book                                  | 10571          |      | Wooden lacing beads (260gram)                                |
| 10156          |      | White piano (18 keys) with music book                                | 10574          |      | Wooden lacing beads (96pcs)                                  |
| 10157          |      | Black piano (18 keys) with music book                                | 10575          |      | Wooden lacing beads (90pcs)                                  |
| 10158          |      | Pink piano (18 keys) with music book                                 | 10576          |      | Cheese board (16pcs)                                         |
| 10160          |      | Red E-piano (25 keys) with music book                                | 10577          |      | Cutting vegetables (14pcs)                                   |
| 10161          |      | Black E-piano (25 keys) with music book                              | 10578          |      | Cutting breakfast (19pcs)                                    |
| 10236          |      | Wooden xylophone (12 bars) with music book                           | 10579          |      | Cutting fruits (14pcs)                                       |
| 10300          |      | Natural/red guitar de luxe                                           | 10580          |      | Cutting breakfast in box (20pcs)                             |
| 10301          |      | Natural/blue guitar de luxe with music book                          | 10581          |      | Cutting fruits in box (18pcs)                                |
| 10302          |      | Natural/pink guitar de luxe with music book                          | 10584          |      | Cutting set - chocolate cake                                 |
| 10303          |      | Red guitar de luxe with music book                                   | 10585          |      | Cutting set - cream cake                                     |
| 10304<br>10341 |      | Natural guitar de luxe with music book<br>Red guitar with music book | 10586<br>10587 |      | Cutting set - pizza salami<br>Cutting set - pizza vegetables |
| 10342          |      | Blue guitar with music book                                          | 10588          |      | Cutting set - fruit basket (18pcs)                           |
| 10343          |      | Yellow guitar with music book                                        | 10589          |      | Cutting set - vegetable basket (19pcs)                       |
| 10344          |      | Natural guitar with music book                                       | 10590          |      | Picnic Basket (27pcs)                                        |
| 10345          |      | Pink guitar with music book                                          | 10591          |      | Sandwich set (18pcs)                                         |
| 10346          |      | White guitar with music book                                         | 10592          |      | Salad set (36pcs)                                            |
| 10348          |      | Pink guitar with flowers with music book                             | 10593          |      | Sushi set (19pcs)                                            |
| 10349          |      | Blue guitar with music notes with music book                         | 10594          |      | Fast food set (17pcs)                                        |
| 10430          |      | Farm peg puzzle (8pcs)                                               | 10595          |      | Groceries (9pcs)                                             |
| 10431          |      | Safari peg puzzle (8pcs)                                             | 10596          |      | Wooden eggs (6pcs)                                           |
| 10432          | 59   | Vehicles peg puzzle (8pcs)                                           | 10597          | 17   | Pizza set (14pcs)                                            |
| 10433          |      | Fire Brigade peg puzzle (8pcs)                                       | 10598          | 19   | Drinks set (4pcs)                                            |
| 10440          | 60   | Farm peg puzzle (16pcs)                                              | 10599          | 19   | Condiments set (4pcs)                                        |
| 10441          | 61   | Safari peg puzzle (16pcs)                                            | 10600          | 19   | Wooden eggs (4pcs)                                           |
| 10442          |      | Vehicles peg puzzle (16pcs)                                          | 10605          |      | Bread basket (12pcs)                                         |
| 10450          |      | 4 in 1 farm puzzle board                                             | 10615          |      | Dinner set                                                   |
| 10460          |      | Shape block puzzle - animals                                         | 10619          |      | Wooden tea set (14pcs)                                       |
| 10462          |      | Shape block puzzle - vehicles                                        | 10620          |      | Wooden tea set on tray (18pcs)                               |
| 10465          |      | Geometric shapes puzzle board                                        | 10621          |      | Wooden tea set on tray (18pcs)                               |
| 10500          |      | Geometric stacking puzzle                                            | 10622          |      | Cake stand (9pcs)                                            |
| 10501          |      | Rainbow stacking toy                                                 | 10624          |      | Macarons set (18pcs)                                         |
| 10510<br>10511 |      | Learn to count Times table tray                                      | 10625<br>10626 |      | Cookies set (10pcs) Pastry assortment in gift box (9pcs)     |
| 10515          |      | Octagon puzzle                                                       | 10627          |      | Cupcake assortment in gift box (6pcs)                        |
| 10515          |      | Spinning gear puzzle                                                 | 10628          |      | Birthday cake                                                |
| 10532          |      | Alphabet crocodile puzzle                                            | 10629          |      | Donut set (6pcs)                                             |
| 10533          |      | Alphabet snake puzzle                                                | 10630          |      | Ice cream selection (25pcs)                                  |
| 10534          |      | Alphabet puzzle (uppercase)                                          | 10631          |      | Ice Iollies (6pcs)                                           |
| 10535          |      | Alphabet puzzle (lowercase)                                          | 10640          |      | Metal pan set                                                |
| 10539          |      | Number puzzle                                                        | 10650          |      | Cash register - red                                          |
| 10540          |      | Car slider                                                           | 10651          |      | Cash register - white                                        |
| 10546          | 87   | Pop up fire truck                                                    | 10661          | 38   | Weighing scales                                              |
| 10548          | 69   | Balance game Noah's Ark                                              | 10662          | 38   | Balance scales                                               |
| 10550          |      | Tool box                                                             | 10680          |      | Red apron set                                                |
| 10555          | 82   | Hammer bench                                                         | 10681          | 26   | Blue apron set                                               |