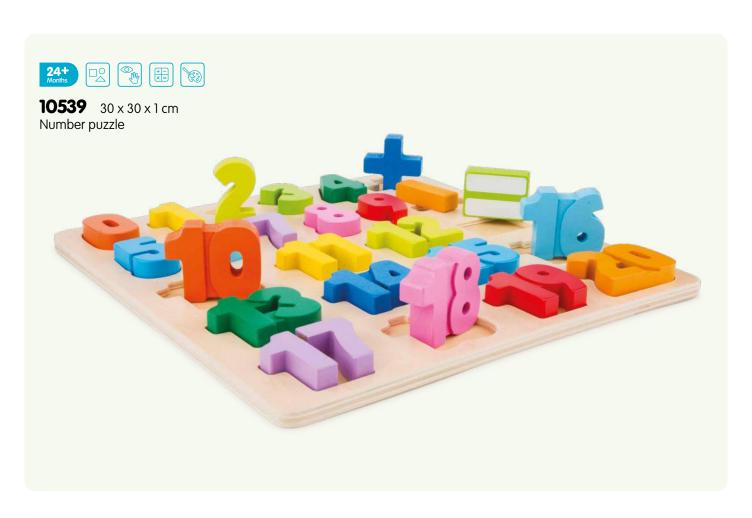

Building, stacking, sorting, solving and counting.
Playing and learning go perfect together with our educational wooden toy collection.

30 x 22,5 x 2,5 cm Safari peg puzzle (8pcs)

 30 x 22,5 x 2,5 cm Vehicles peg puzzle (8pcs)