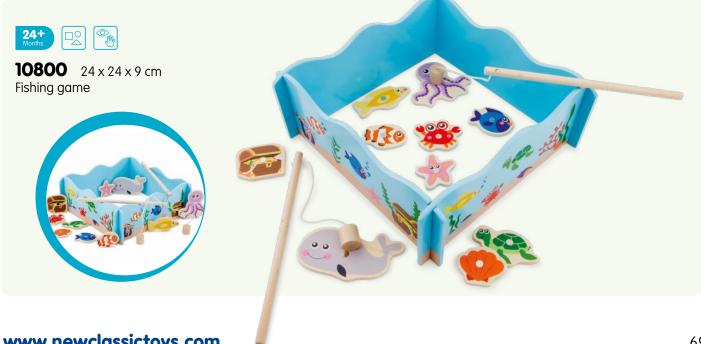

Building, stacking, sorting, solving and counting.
Playing and learning go perfect together with our educational wooden toy collection.

30 x 22,5 x 2,5 cm Safari peg puzzle (8pcs)

 30 x 22,5 x 2,5 cm Vehicles peg puzzle (8pcs)