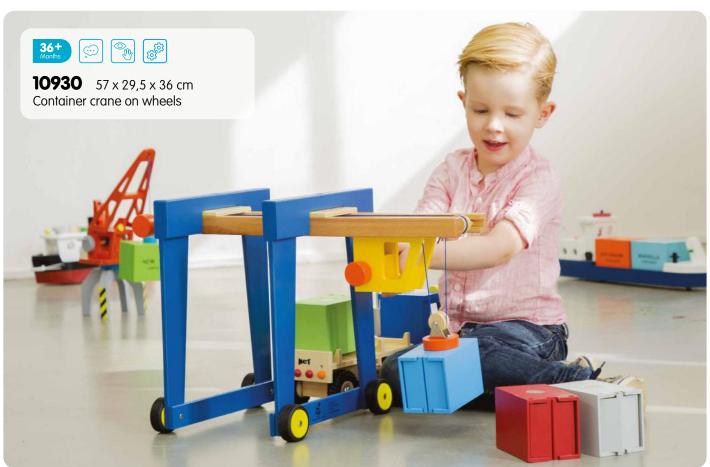

**10161** 45 x 26 x 29,5 cm Black E-piano (25 keys) with music book (the E-pianos require 4 x AA batteries. Batteries are not included)

Set sail with our exclusive harbor line!

Cast off the ropes! Where are you sailing to? Little captains and tough seafarers can really enjoy themselves with our extensive Harbor line.

Forklift

Discover the exciting world of a container port with our harbor line. This forklift is made for picking up and transfering containers. It has a fork that moves up and down and two rotatable back wheels.