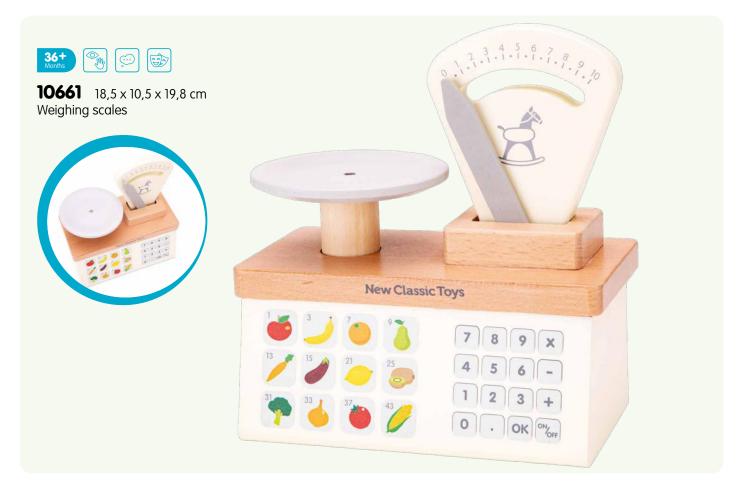

102 catalogue 2023

**11941**  $24 \times 8 \times 9,5$  cm Tractor with trailer

**11942**  $24 \times 8 \times 9,5$  cm Tractor with trailer

**11943** 24 x 8 x 9,5 cm Tractor with trailer

| Item           | Page | Description                                                          | Item           | Page | Description                                                  |
|----------------|------|----------------------------------------------------------------------|----------------|------|--------------------------------------------------------------|
| 10023          | 42   | Harmonica (10 hole) with music sheet                                 | 10560          | 76   | Shape sorter cube                                            |
| 10055          | 43   | Red accordion with music book                                        | 10563          | 76   | Shape sorter house                                           |
| 10056          | 43   | Blue accordion with music book                                       | 10564          | 76   | Shape sorter truck                                           |
| 10057          | 43   | Black accordion with music book                                      | 10565          | 77   | Noah's Ark shape sorter                                      |
| 10150          | 44   | Black grand piano (18 keys) with music book                          | 10570          | 84   | Wooden lacing beads (100gram)                                |
| 10155          |      | Red piano (18 keys) with music book                                  | 10571          |      | Wooden lacing beads (260gram)                                |
| 10156          |      | White piano (18 keys) with music book                                | 10574          |      | Wooden lacing beads (96pcs)                                  |
| 10157          |      | Black piano (18 keys) with music book                                | 10575          |      | Wooden lacing beads (90pcs)                                  |
| 10158          |      | Pink piano (18 keys) with music book                                 | 10576          |      | Cheese board (16pcs)                                         |
| 10160          |      | Red E-piano (25 keys) with music book                                | 10577          |      | Cutting vegetables (14pcs)                                   |
| 10161          |      | Black E-piano (25 keys) with music book                              | 10578          |      | Cutting breakfast (19pcs)                                    |
| 10236          |      | Wooden xylophone (12 bars) with music book                           | 10579          |      | Cutting fruits (14pcs)                                       |
| 10300          |      | Natural/red guitar de luxe                                           | 10580          |      | Cutting breakfast in box (20pcs)                             |
| 10301          |      | Natural/blue guitar de luxe with music book                          | 10581          |      | Cutting fruits in box (18pcs)                                |
| 10302          |      | Natural/pink guitar de luxe with music book                          | 10584          |      | Cutting set - chocolate cake                                 |
| 10303          |      | Red guitar de luxe with music book                                   | 10585          |      | Cutting set - cream cake                                     |
| 10304<br>10341 |      | Natural guitar de luxe with music book<br>Red guitar with music book | 10586<br>10587 |      | Cutting set - pizza salami<br>Cutting set - pizza vegetables |
| 10342          |      | Blue guitar with music book                                          | 10588          |      | Cutting set - fruit basket (18pcs)                           |
| 10343          |      | Yellow guitar with music book                                        | 10589          |      | Cutting set - vegetable basket (19pcs)                       |
| 10344          |      | Natural guitar with music book                                       | 10590          |      | Picnic Basket (27pcs)                                        |
| 10345          |      | Pink guitar with music book                                          | 10591          |      | Sandwich set (18pcs)                                         |
| 10346          |      | White guitar with music book                                         | 10592          |      | Salad set (36pcs)                                            |
| 10348          |      | Pink guitar with flowers with music book                             | 10593          |      | Sushi set (19pcs)                                            |
| 10349          |      | Blue guitar with music notes with music book                         | 10594          |      | Fast food set (17pcs)                                        |
| 10430          |      | Farm peg puzzle (8pcs)                                               | 10595          |      | Groceries (9pcs)                                             |
| 10431          |      | Safari peg puzzle (8pcs)                                             | 10596          |      | Wooden eggs (6pcs)                                           |
| 10432          | 59   | Vehicles peg puzzle (8pcs)                                           | 10597          | 17   | Pizza set (14pcs)                                            |
| 10433          |      | Fire Brigade peg puzzle (8pcs)                                       | 10598          | 19   | Drinks set (4pcs)                                            |
| 10440          | 60   | Farm peg puzzle (16pcs)                                              | 10599          | 19   | Condiments set (4pcs)                                        |
| 10441          | 61   | Safari peg puzzle (16pcs)                                            | 10600          | 19   | Wooden eggs (4pcs)                                           |
| 10442          |      | Vehicles peg puzzle (16pcs)                                          | 10605          |      | Bread basket (12pcs)                                         |
| 10450          |      | 4 in 1 farm puzzle board                                             | 10615          |      | Dinner set                                                   |
| 10460          |      | Shape block puzzle - animals                                         | 10619          |      | Wooden tea set (14pcs)                                       |
| 10462          |      | Shape block puzzle - vehicles                                        | 10620          |      | Wooden tea set on tray (18pcs)                               |
| 10465          |      | Geometric shapes puzzle board                                        | 10621          |      | Wooden tea set on tray (18pcs)                               |
| 10500          |      | Geometric stacking puzzle                                            | 10622          |      | Cake stand (9pcs)                                            |
| 10501          |      | Rainbow stacking toy                                                 | 10624          |      | Macarons set (18pcs)                                         |
| 10510<br>10511 |      | Learn to count Times table tray                                      | 10625<br>10626 |      | Cookies set (10pcs) Pastry assortment in gift box (9pcs)     |
| 10515          |      | Octagon puzzle                                                       | 10627          |      | Cupcake assortment in gift box (6pcs)                        |
| 10515          |      | Spinning gear puzzle                                                 | 10628          |      | Birthday cake                                                |
| 10532          |      | Alphabet crocodile puzzle                                            | 10629          |      | Donut set (6pcs)                                             |
| 10533          |      | Alphabet snake puzzle                                                | 10630          |      | Ice cream selection (25pcs)                                  |
| 10534          |      | Alphabet puzzle (uppercase)                                          | 10631          |      | Ice Iollies (6pcs)                                           |
| 10535          |      | Alphabet puzzle (lowercase)                                          | 10640          |      | Metal pan set                                                |
| 10539          |      | Number puzzle                                                        | 10650          |      | Cash register - red                                          |
| 10540          |      | Car slider                                                           | 10651          |      | Cash register - white                                        |
| 10546          | 87   | Pop up fire truck                                                    | 10661          | 38   | Weighing scales                                              |
| 10548          | 69   | Balance game Noah's Ark                                              | 10662          | 38   | Balance scales                                               |
| 10550          |      | Tool box                                                             | 10680          |      | Red apron set                                                |
| 10555          | 82   | Hammer bench                                                         | 10681          | 26   | Blue apron set                                               |