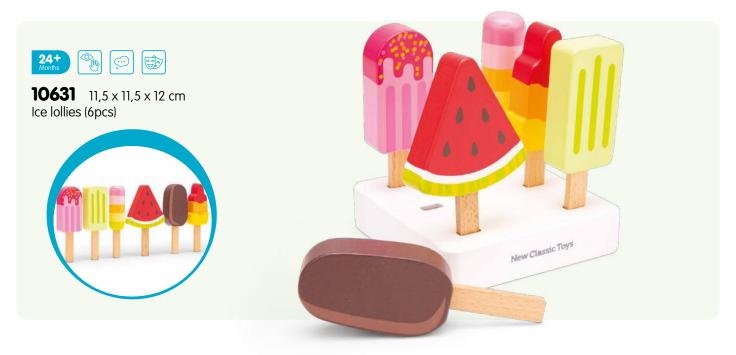

102 catalogue 2023

**11941**  $24 \times 8 \times 9,5$  cm Tractor with trailer

**11942**  $24 \times 8 \times 9,5$  cm Tractor with trailer

**11943** 24 x 8 x 9,5 cm Tractor with trailer

| Item           | Page | Description                                                          | Item           | Page | Description                                                  |
|----------------|------|----------------------------------------------------------------------|----------------|------|--------------------------------------------------------------|
| 10023          | 42   | Harmonica (10 hole) with music sheet                                 | 10560          | 76   | Shape sorter cube                                            |
| 10055          | 43   | Red accordion with music book                                        | 10563          | 76   | Shape sorter house                                           |
| 10056          | 43   | Blue accordion with music book                                       | 10564          | 76   | Shape sorter truck                                           |
| 10057          | 43   | Black accordion with music book                                      | 10565          | 77   | Noah's Ark shape sorter                                      |
| 10150          | 44   | Black grand piano (18 keys) with music book                          | 10570          | 84   | Wooden lacing beads (100gram)                                |
| 10155          |      | Red piano (18 keys) with music book                                  | 10571          |      | Wooden lacing beads (260gram)                                |
| 10156          |      | White piano (18 keys) with music book                                | 10574          |      | Wooden lacing beads (96pcs)                                  |
| 10157          |      | Black piano (18 keys) with music book                                | 10575          |      | Wooden lacing beads (90pcs)                                  |
| 10158          |      | Pink piano (18 keys) with music book                                 | 10576          |      | Cheese board (16pcs)                                         |
| 10160          |      | Red E-piano (25 keys) with music book                                | 10577          |      | Cutting vegetables (14pcs)                                   |
| 10161          |      | Black E-piano (25 keys) with music book                              | 10578          |      | Cutting breakfast (19pcs)                                    |
| 10236          |      | Wooden xylophone (12 bars) with music book                           | 10579          |      | Cutting fruits (14pcs)                                       |
| 10300          |      | Natural/red guitar de luxe                                           | 10580          |      | Cutting breakfast in box (20pcs)                             |
| 10301          |      | Natural/blue guitar de luxe with music book                          | 10581          |      | Cutting fruits in box (18pcs)                                |
| 10302          |      | Natural/pink guitar de luxe with music book                          | 10584          |      | Cutting set - chocolate cake                                 |
| 10303          |      | Red guitar de luxe with music book                                   | 10585          |      | Cutting set - cream cake                                     |
| 10304<br>10341 |      | Natural guitar de luxe with music book<br>Red guitar with music book | 10586<br>10587 |      | Cutting set - pizza salami<br>Cutting set - pizza vegetables |
| 10342          |      | Blue guitar with music book                                          | 10588          |      | Cutting set - fruit basket (18pcs)                           |
| 10343          |      | Yellow guitar with music book                                        | 10589          |      | Cutting set - vegetable basket (19pcs)                       |
| 10344          |      | Natural guitar with music book                                       | 10590          |      | Picnic Basket (27pcs)                                        |
| 10345          |      | Pink guitar with music book                                          | 10591          |      | Sandwich set (18pcs)                                         |
| 10346          |      | White guitar with music book                                         | 10592          |      | Salad set (36pcs)                                            |
| 10348          |      | Pink guitar with flowers with music book                             | 10593          |      | Sushi set (19pcs)                                            |
| 10349          |      | Blue guitar with music notes with music book                         | 10594          |      | Fast food set (17pcs)                                        |
| 10430          |      | Farm peg puzzle (8pcs)                                               | 10595          |      | Groceries (9pcs)                                             |
| 10431          |      | Safari peg puzzle (8pcs)                                             | 10596          |      | Wooden eggs (6pcs)                                           |
| 10432          | 59   | Vehicles peg puzzle (8pcs)                                           | 10597          | 17   | Pizza set (14pcs)                                            |
| 10433          |      | Fire Brigade peg puzzle (8pcs)                                       | 10598          | 19   | Drinks set (4pcs)                                            |
| 10440          | 60   | Farm peg puzzle (16pcs)                                              | 10599          | 19   | Condiments set (4pcs)                                        |
| 10441          | 61   | Safari peg puzzle (16pcs)                                            | 10600          | 19   | Wooden eggs (4pcs)                                           |
| 10442          |      | Vehicles peg puzzle (16pcs)                                          | 10605          |      | Bread basket (12pcs)                                         |
| 10450          |      | 4 in 1 farm puzzle board                                             | 10615          |      | Dinner set                                                   |
| 10460          |      | Shape block puzzle - animals                                         | 10619          |      | Wooden tea set (14pcs)                                       |
| 10462          |      | Shape block puzzle - vehicles                                        | 10620          |      | Wooden tea set on tray (18pcs)                               |
| 10465          |      | Geometric shapes puzzle board                                        | 10621          |      | Wooden tea set on tray (18pcs)                               |
| 10500          |      | Geometric stacking puzzle                                            | 10622          |      | Cake stand (9pcs)                                            |
| 10501          |      | Rainbow stacking toy                                                 | 10624          |      | Macarons set (18pcs)                                         |
| 10510<br>10511 |      | Learn to count Times table tray                                      | 10625<br>10626 |      | Cookies set (10pcs) Pastry assortment in gift box (9pcs)     |
| 10515          |      | Octagon puzzle                                                       | 10627          |      | Cupcake assortment in gift box (6pcs)                        |
| 10515          |      | Spinning gear puzzle                                                 | 10628          |      | Birthday cake                                                |
| 10532          |      | Alphabet crocodile puzzle                                            | 10629          |      | Donut set (6pcs)                                             |
| 10533          |      | Alphabet snake puzzle                                                | 10630          |      | Ice cream selection (25pcs)                                  |
| 10534          |      | Alphabet puzzle (uppercase)                                          | 10631          |      | Ice Iollies (6pcs)                                           |
| 10535          |      | Alphabet puzzle (lowercase)                                          | 10640          |      | Metal pan set                                                |
| 10539          |      | Number puzzle                                                        | 10650          |      | Cash register - red                                          |
| 10540          |      | Car slider                                                           | 10651          |      | Cash register - white                                        |
| 10546          | 87   | Pop up fire truck                                                    | 10661          | 38   | Weighing scales                                              |
| 10548          | 69   | Balance game Noah's Ark                                              | 10662          | 38   | Balance scales                                               |
| 10550          |      | Tool box                                                             | 10680          |      | Red apron set                                                |
| 10555          | 82   | Hammer bench                                                         | 10681          | 26   | Blue apron set                                               |