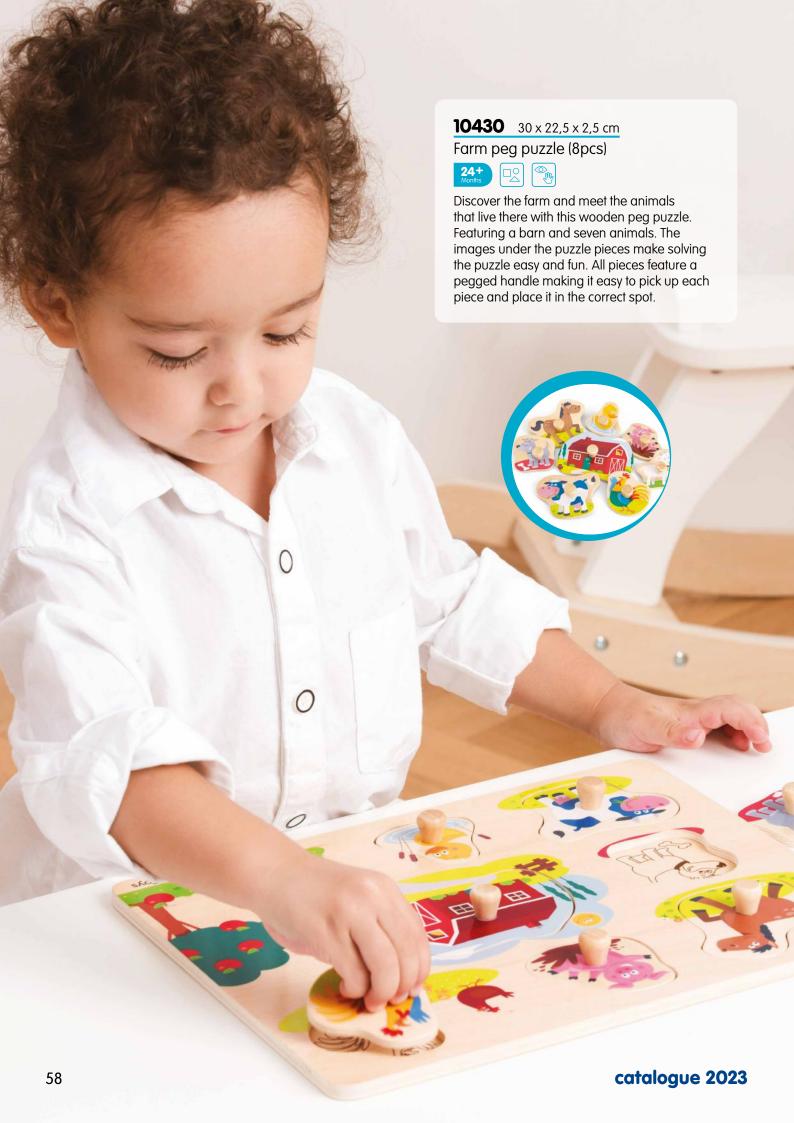

Building, stacking, sorting, solving and counting.
Playing and learning go perfect together with our educational wooden toy collection.

30 x 22,5 x 2,5 cm Safari peg puzzle (8pcs)

 30 x 22,5 x 2,5 cm Vehicles peg puzzle (8pcs)