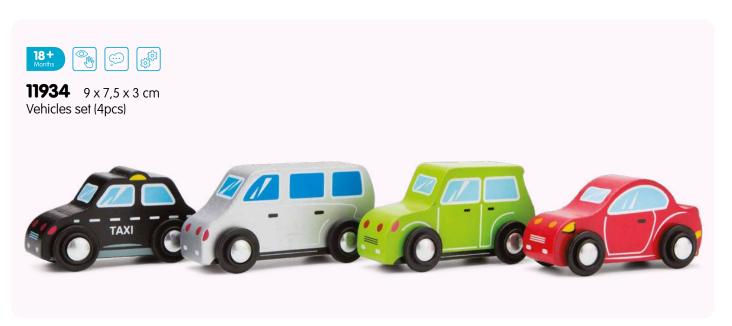

102 catalogue 2023

**11941**  $24 \times 8 \times 9,5$  cm Tractor with trailer

**11942**  $24 \times 8 \times 9,5$  cm Tractor with trailer

**11943** 24 x 8 x 9,5 cm Tractor with trailer

| Item           | Page | Description                                                          | Item           | Page | Description                                                  |
|----------------|------|----------------------------------------------------------------------|----------------|------|--------------------------------------------------------------|
| 10023          | 42   | Harmonica (10 hole) with music sheet                                 | 10560          | 76   | Shape sorter cube                                            |
| 10055          | 43   | Red accordion with music book                                        | 10563          | 76   | Shape sorter house                                           |
| 10056          | 43   | Blue accordion with music book                                       | 10564          | 76   | Shape sorter truck                                           |
| 10057          | 43   | Black accordion with music book                                      | 10565          | 77   | Noah's Ark shape sorter                                      |
| 10150          | 44   | Black grand piano (18 keys) with music book                          | 10570          | 84   | Wooden lacing beads (100gram)                                |
| 10155          |      | Red piano (18 keys) with music book                                  | 10571          |      | Wooden lacing beads (260gram)                                |
| 10156          |      | White piano (18 keys) with music book                                | 10574          |      | Wooden lacing beads (96pcs)                                  |
| 10157          |      | Black piano (18 keys) with music book                                | 10575          |      | Wooden lacing beads (90pcs)                                  |
| 10158          |      | Pink piano (18 keys) with music book                                 | 10576          |      | Cheese board (16pcs)                                         |
| 10160          |      | Red E-piano (25 keys) with music book                                | 10577          |      | Cutting vegetables (14pcs)                                   |
| 10161          |      | Black E-piano (25 keys) with music book                              | 10578          |      | Cutting breakfast (19pcs)                                    |
| 10236          |      | Wooden xylophone (12 bars) with music book                           | 10579          |      | Cutting fruits (14pcs)                                       |
| 10300          |      | Natural/red guitar de luxe                                           | 10580          |      | Cutting breakfast in box (20pcs)                             |
| 10301          |      | Natural/blue guitar de luxe with music book                          | 10581          |      | Cutting fruits in box (18pcs)                                |
| 10302          |      | Natural/pink guitar de luxe with music book                          | 10584          |      | Cutting set - chocolate cake                                 |
| 10303          |      | Red guitar de luxe with music book                                   | 10585          |      | Cutting set - cream cake                                     |
| 10304<br>10341 |      | Natural guitar de luxe with music book<br>Red guitar with music book | 10586<br>10587 |      | Cutting set - pizza salami<br>Cutting set - pizza vegetables |
| 10342          |      | Blue guitar with music book                                          | 10588          |      | Cutting set - fruit basket (18pcs)                           |
| 10343          |      | Yellow guitar with music book                                        | 10589          |      | Cutting set - vegetable basket (19pcs)                       |
| 10344          |      | Natural guitar with music book                                       | 10590          |      | Picnic Basket (27pcs)                                        |
| 10345          |      | Pink guitar with music book                                          | 10591          |      | Sandwich set (18pcs)                                         |
| 10346          |      | White guitar with music book                                         | 10592          |      | Salad set (36pcs)                                            |
| 10348          |      | Pink guitar with flowers with music book                             | 10593          |      | Sushi set (19pcs)                                            |
| 10349          |      | Blue guitar with music notes with music book                         | 10594          |      | Fast food set (17pcs)                                        |
| 10430          |      | Farm peg puzzle (8pcs)                                               | 10595          |      | Groceries (9pcs)                                             |
| 10431          |      | Safari peg puzzle (8pcs)                                             | 10596          |      | Wooden eggs (6pcs)                                           |
| 10432          | 59   | Vehicles peg puzzle (8pcs)                                           | 10597          | 17   | Pizza set (14pcs)                                            |
| 10433          |      | Fire Brigade peg puzzle (8pcs)                                       | 10598          | 19   | Drinks set (4pcs)                                            |
| 10440          | 60   | Farm peg puzzle (16pcs)                                              | 10599          | 19   | Condiments set (4pcs)                                        |
| 10441          | 61   | Safari peg puzzle (16pcs)                                            | 10600          | 19   | Wooden eggs (4pcs)                                           |
| 10442          |      | Vehicles peg puzzle (16pcs)                                          | 10605          |      | Bread basket (12pcs)                                         |
| 10450          |      | 4 in 1 farm puzzle board                                             | 10615          |      | Dinner set                                                   |
| 10460          |      | Shape block puzzle - animals                                         | 10619          |      | Wooden tea set (14pcs)                                       |
| 10462          |      | Shape block puzzle - vehicles                                        | 10620          |      | Wooden tea set on tray (18pcs)                               |
| 10465          |      | Geometric shapes puzzle board                                        | 10621          |      | Wooden tea set on tray (18pcs)                               |
| 10500          |      | Geometric stacking puzzle                                            | 10622          |      | Cake stand (9pcs)                                            |
| 10501          |      | Rainbow stacking toy                                                 | 10624          |      | Macarons set (18pcs)                                         |
| 10510<br>10511 |      | Learn to count Times table tray                                      | 10625<br>10626 |      | Cookies set (10pcs) Pastry assortment in gift box (9pcs)     |
| 10515          |      | Octagon puzzle                                                       | 10627          |      | Cupcake assortment in gift box (6pcs)                        |
| 10515          |      | Spinning gear puzzle                                                 | 10628          |      | Birthday cake                                                |
| 10532          |      | Alphabet crocodile puzzle                                            | 10629          |      | Donut set (6pcs)                                             |
| 10533          |      | Alphabet snake puzzle                                                | 10630          |      | Ice cream selection (25pcs)                                  |
| 10534          |      | Alphabet puzzle (uppercase)                                          | 10631          |      | Ice Iollies (6pcs)                                           |
| 10535          |      | Alphabet puzzle (lowercase)                                          | 10640          |      | Metal pan set                                                |
| 10539          |      | Number puzzle                                                        | 10650          |      | Cash register - red                                          |
| 10540          |      | Car slider                                                           | 10651          |      | Cash register - white                                        |
| 10546          | 87   | Pop up fire truck                                                    | 10661          | 38   | Weighing scales                                              |
| 10548          | 69   | Balance game Noah's Ark                                              | 10662          | 38   | Balance scales                                               |
| 10550          |      | Tool box                                                             | 10680          |      | Red apron set                                                |
| 10555          | 82   | Hammer bench                                                         | 10681          | 26   | Blue apron set                                               |