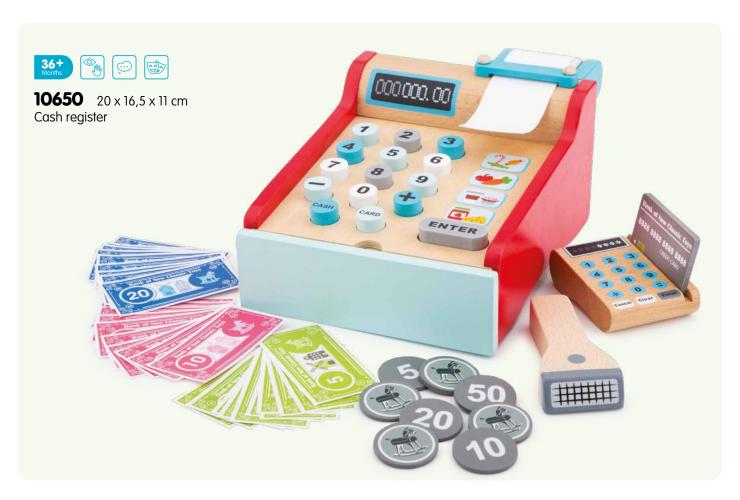

102 catalogue 2023

**11941**  $24 \times 8 \times 9,5$  cm Tractor with trailer

**11942**  $24 \times 8 \times 9,5$  cm Tractor with trailer

**11943** 24 x 8 x 9,5 cm Tractor with trailer

| Item           | Page | Description                                                          | Item           | Page | Description                                                  |
|----------------|------|----------------------------------------------------------------------|----------------|------|--------------------------------------------------------------|
| 10023          | 42   | Harmonica (10 hole) with music sheet                                 | 10560          | 76   | Shape sorter cube                                            |
| 10055          | 43   | Red accordion with music book                                        | 10563          | 76   | Shape sorter house                                           |
| 10056          | 43   | Blue accordion with music book                                       | 10564          | 76   | Shape sorter truck                                           |
| 10057          | 43   | Black accordion with music book                                      | 10565          | 77   | Noah's Ark shape sorter                                      |
| 10150          | 44   | Black grand piano (18 keys) with music book                          | 10570          | 84   | Wooden lacing beads (100gram)                                |
| 10155          |      | Red piano (18 keys) with music book                                  | 10571          |      | Wooden lacing beads (260gram)                                |
| 10156          |      | White piano (18 keys) with music book                                | 10574          |      | Wooden lacing beads (96pcs)                                  |
| 10157          |      | Black piano (18 keys) with music book                                | 10575          |      | Wooden lacing beads (90pcs)                                  |
| 10158          |      | Pink piano (18 keys) with music book                                 | 10576          |      | Cheese board (16pcs)                                         |
| 10160          |      | Red E-piano (25 keys) with music book                                | 10577          |      | Cutting vegetables (14pcs)                                   |
| 10161          |      | Black E-piano (25 keys) with music book                              | 10578          |      | Cutting breakfast (19pcs)                                    |
| 10236          |      | Wooden xylophone (12 bars) with music book                           | 10579          |      | Cutting fruits (14pcs)                                       |
| 10300          |      | Natural/red guitar de luxe                                           | 10580          |      | Cutting breakfast in box (20pcs)                             |
| 10301          |      | Natural/blue guitar de luxe with music book                          | 10581          |      | Cutting fruits in box (18pcs)                                |
| 10302          |      | Natural/pink guitar de luxe with music book                          | 10584          |      | Cutting set - chocolate cake                                 |
| 10303          |      | Red guitar de luxe with music book                                   | 10585          |      | Cutting set - cream cake                                     |
| 10304<br>10341 |      | Natural guitar de luxe with music book<br>Red guitar with music book | 10586<br>10587 |      | Cutting set - pizza salami<br>Cutting set - pizza vegetables |
| 10342          |      | Blue guitar with music book                                          | 10588          |      | Cutting set - fruit basket (18pcs)                           |
| 10343          |      | Yellow guitar with music book                                        | 10589          |      | Cutting set - vegetable basket (19pcs)                       |
| 10344          |      | Natural guitar with music book                                       | 10590          |      | Picnic Basket (27pcs)                                        |
| 10345          |      | Pink guitar with music book                                          | 10591          |      | Sandwich set (18pcs)                                         |
| 10346          |      | White guitar with music book                                         | 10592          |      | Salad set (36pcs)                                            |
| 10348          |      | Pink guitar with flowers with music book                             | 10593          |      | Sushi set (19pcs)                                            |
| 10349          |      | Blue guitar with music notes with music book                         | 10594          |      | Fast food set (17pcs)                                        |
| 10430          |      | Farm peg puzzle (8pcs)                                               | 10595          |      | Groceries (9pcs)                                             |
| 10431          |      | Safari peg puzzle (8pcs)                                             | 10596          |      | Wooden eggs (6pcs)                                           |
| 10432          | 59   | Vehicles peg puzzle (8pcs)                                           | 10597          | 17   | Pizza set (14pcs)                                            |
| 10433          |      | Fire Brigade peg puzzle (8pcs)                                       | 10598          | 19   | Drinks set (4pcs)                                            |
| 10440          | 60   | Farm peg puzzle (16pcs)                                              | 10599          | 19   | Condiments set (4pcs)                                        |
| 10441          | 61   | Safari peg puzzle (16pcs)                                            | 10600          | 19   | Wooden eggs (4pcs)                                           |
| 10442          |      | Vehicles peg puzzle (16pcs)                                          | 10605          |      | Bread basket (12pcs)                                         |
| 10450          |      | 4 in 1 farm puzzle board                                             | 10615          |      | Dinner set                                                   |
| 10460          |      | Shape block puzzle - animals                                         | 10619          |      | Wooden tea set (14pcs)                                       |
| 10462          |      | Shape block puzzle - vehicles                                        | 10620          |      | Wooden tea set on tray (18pcs)                               |
| 10465          |      | Geometric shapes puzzle board                                        | 10621          |      | Wooden tea set on tray (18pcs)                               |
| 10500          |      | Geometric stacking puzzle                                            | 10622          |      | Cake stand (9pcs)                                            |
| 10501          |      | Rainbow stacking toy                                                 | 10624          |      | Macarons set (18pcs)                                         |
| 10510<br>10511 |      | Learn to count Times table tray                                      | 10625<br>10626 |      | Cookies set (10pcs) Pastry assortment in gift box (9pcs)     |
| 10515          |      | Octagon puzzle                                                       | 10627          |      | Cupcake assortment in gift box (6pcs)                        |
| 10515          |      | Spinning gear puzzle                                                 | 10628          |      | Birthday cake                                                |
| 10532          |      | Alphabet crocodile puzzle                                            | 10629          |      | Donut set (6pcs)                                             |
| 10533          |      | Alphabet snake puzzle                                                | 10630          |      | Ice cream selection (25pcs)                                  |
| 10534          |      | Alphabet puzzle (uppercase)                                          | 10631          |      | Ice Iollies (6pcs)                                           |
| 10535          |      | Alphabet puzzle (lowercase)                                          | 10640          |      | Metal pan set                                                |
| 10539          |      | Number puzzle                                                        | 10650          |      | Cash register - red                                          |
| 10540          |      | Car slider                                                           | 10651          |      | Cash register - white                                        |
| 10546          | 87   | Pop up fire truck                                                    | 10661          | 38   | Weighing scales                                              |
| 10548          | 69   | Balance game Noah's Ark                                              | 10662          | 38   | Balance scales                                               |
| 10550          |      | Tool box                                                             | 10680          |      | Red apron set                                                |
| 10555          | 82   | Hammer bench                                                         | 10681          | 26   | Blue apron set                                               |