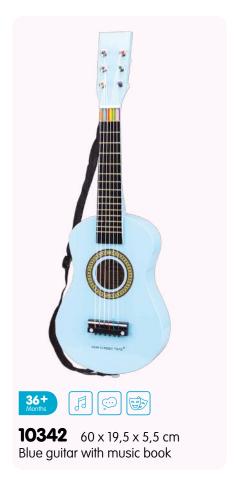

102 catalogue 2023

**11941**  $24 \times 8 \times 9,5$  cm Tractor with trailer

**11942**  $24 \times 8 \times 9,5$  cm Tractor with trailer

**11943** 24 x 8 x 9,5 cm Tractor with trailer

| Item           | Page | Description                                                          | Item           | Page | Description                                                  |
|----------------|------|----------------------------------------------------------------------|----------------|------|--------------------------------------------------------------|
| 10023          | 42   | Harmonica (10 hole) with music sheet                                 | 10560          | 76   | Shape sorter cube                                            |
| 10055          | 43   | Red accordion with music book                                        | 10563          | 76   | Shape sorter house                                           |
| 10056          | 43   | Blue accordion with music book                                       | 10564          | 76   | Shape sorter truck                                           |
| 10057          | 43   | Black accordion with music book                                      | 10565          | 77   | Noah's Ark shape sorter                                      |
| 10150          | 44   | Black grand piano (18 keys) with music book                          | 10570          | 84   | Wooden lacing beads (100gram)                                |
| 10155          |      | Red piano (18 keys) with music book                                  | 10571          |      | Wooden lacing beads (260gram)                                |
| 10156          |      | White piano (18 keys) with music book                                | 10574          |      | Wooden lacing beads (96pcs)                                  |
| 10157          |      | Black piano (18 keys) with music book                                | 10575          |      | Wooden lacing beads (90pcs)                                  |
| 10158          |      | Pink piano (18 keys) with music book                                 | 10576          |      | Cheese board (16pcs)                                         |
| 10160          |      | Red E-piano (25 keys) with music book                                | 10577          |      | Cutting vegetables (14pcs)                                   |
| 10161          |      | Black E-piano (25 keys) with music book                              | 10578          |      | Cutting breakfast (19pcs)                                    |
| 10236          |      | Wooden xylophone (12 bars) with music book                           | 10579          |      | Cutting fruits (14pcs)                                       |
| 10300          |      | Natural/red guitar de luxe                                           | 10580          |      | Cutting breakfast in box (20pcs)                             |
| 10301          |      | Natural/blue guitar de luxe with music book                          | 10581          |      | Cutting fruits in box (18pcs)                                |
| 10302          |      | Natural/pink guitar de luxe with music book                          | 10584          |      | Cutting set - chocolate cake                                 |
| 10303          |      | Red guitar de luxe with music book                                   | 10585          |      | Cutting set - cream cake                                     |
| 10304<br>10341 |      | Natural guitar de luxe with music book<br>Red guitar with music book | 10586<br>10587 |      | Cutting set - pizza salami<br>Cutting set - pizza vegetables |
| 10342          |      | Blue guitar with music book                                          | 10588          |      | Cutting set - fruit basket (18pcs)                           |
| 10343          |      | Yellow guitar with music book                                        | 10589          |      | Cutting set - vegetable basket (19pcs)                       |
| 10344          |      | Natural guitar with music book                                       | 10590          |      | Picnic Basket (27pcs)                                        |
| 10345          |      | Pink guitar with music book                                          | 10591          |      | Sandwich set (18pcs)                                         |
| 10346          |      | White guitar with music book                                         | 10592          |      | Salad set (36pcs)                                            |
| 10348          |      | Pink guitar with flowers with music book                             | 10593          |      | Sushi set (19pcs)                                            |
| 10349          |      | Blue guitar with music notes with music book                         | 10594          |      | Fast food set (17pcs)                                        |
| 10430          |      | Farm peg puzzle (8pcs)                                               | 10595          |      | Groceries (9pcs)                                             |
| 10431          |      | Safari peg puzzle (8pcs)                                             | 10596          |      | Wooden eggs (6pcs)                                           |
| 10432          | 59   | Vehicles peg puzzle (8pcs)                                           | 10597          | 17   | Pizza set (14pcs)                                            |
| 10433          |      | Fire Brigade peg puzzle (8pcs)                                       | 10598          | 19   | Drinks set (4pcs)                                            |
| 10440          | 60   | Farm peg puzzle (16pcs)                                              | 10599          | 19   | Condiments set (4pcs)                                        |
| 10441          | 61   | Safari peg puzzle (16pcs)                                            | 10600          | 19   | Wooden eggs (4pcs)                                           |
| 10442          |      | Vehicles peg puzzle (16pcs)                                          | 10605          |      | Bread basket (12pcs)                                         |
| 10450          |      | 4 in 1 farm puzzle board                                             | 10615          |      | Dinner set                                                   |
| 10460          |      | Shape block puzzle - animals                                         | 10619          |      | Wooden tea set (14pcs)                                       |
| 10462          |      | Shape block puzzle - vehicles                                        | 10620          |      | Wooden tea set on tray (18pcs)                               |
| 10465          |      | Geometric shapes puzzle board                                        | 10621          |      | Wooden tea set on tray (18pcs)                               |
| 10500          |      | Geometric stacking puzzle                                            | 10622          |      | Cake stand (9pcs)                                            |
| 10501          |      | Rainbow stacking toy                                                 | 10624          |      | Macarons set (18pcs)                                         |
| 10510<br>10511 |      | Learn to count Times table tray                                      | 10625<br>10626 |      | Cookies set (10pcs) Pastry assortment in gift box (9pcs)     |
| 10515          |      | Octagon puzzle                                                       | 10627          |      | Cupcake assortment in gift box (6pcs)                        |
| 10515          |      | Spinning gear puzzle                                                 | 10628          |      | Birthday cake                                                |
| 10532          |      | Alphabet crocodile puzzle                                            | 10629          |      | Donut set (6pcs)                                             |
| 10533          |      | Alphabet snake puzzle                                                | 10630          |      | Ice cream selection (25pcs)                                  |
| 10534          |      | Alphabet puzzle (uppercase)                                          | 10631          |      | Ice Iollies (6pcs)                                           |
| 10535          |      | Alphabet puzzle (lowercase)                                          | 10640          |      | Metal pan set                                                |
| 10539          |      | Number puzzle                                                        | 10650          |      | Cash register - red                                          |
| 10540          |      | Car slider                                                           | 10651          |      | Cash register - white                                        |
| 10546          | 87   | Pop up fire truck                                                    | 10661          | 38   | Weighing scales                                              |
| 10548          | 69   | Balance game Noah's Ark                                              | 10662          | 38   | Balance scales                                               |
| 10550          |      | Tool box                                                             | 10680          |      | Red apron set                                                |
| 10555          | 82   | Hammer bench                                                         | 10681          | 26   | Blue apron set                                               |