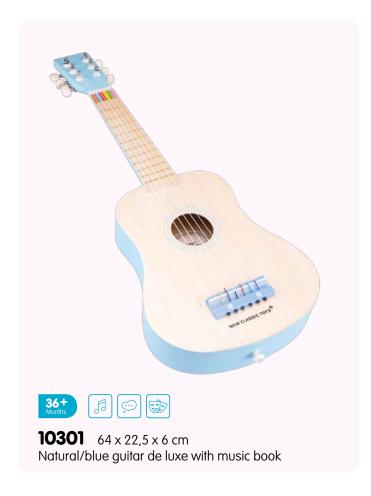

## First Melodies

What is more fun then making music? Guitars, pianos and other toy instruments for pretend play. Ideal for playing and musical development.

**10055** 19 x 10 x 18 cm Red accordion with music book