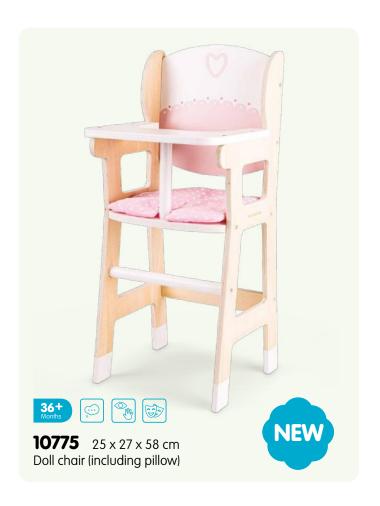

**18252** 22 x 22 x 3 cm Puzzle clock









































70













































**10565** 28 x 14,5 x 23 cm

Noah's Ark shape sorter







Designed with a detachable roof, ladder, and an opening door for even more fun and easy storage. Complete with Noah, his wife and 10 pairs of animals – giraffes, elephants, crocodiles, lions, turtles, hippos, zebras, monkeys, doves, a chicken and a rooster.

NEW



































 70 x 15,5 x 3 cm Tool belt set - orange









70 x 15,5 x 3 cm Tool belt set - blue











































**10546** 18 x 7,5 x 11 cm Pop up fire truck















**11965** 27,5 x 7,5 x 10,5 cm Truck with shapes











**10540** 36 x 9 x 38 cm

Car slider























































**11420** 50 x 29 x 39 cm Wooden trike - red











**11421** 50 x 29 x 39 cm Wooden trike - blue







**11422** 50 x 29 x 39 cm Wooden trike - pink

















Vrooom, let's go for a ride! Driving, zooming, beeping, racing, parking. Children adore toy vehicles. All our little driver toys are perfect for small-world-play!











Get ready for rescue adventures with our wooden fire station play set. This fire station has three levels and comes complete with a fire truck, two fireman, a helicopter, a fire hydrant, a dog and a fire.



102 catalogue 2023













**11941**  $24 \times 8 \times 9,5$  cm Tractor with trailer









**11942**  $24 \times 8 \times 9,5$  cm Tractor with trailer











**11943** 24 x 8 x 9,5 cm Tractor with t