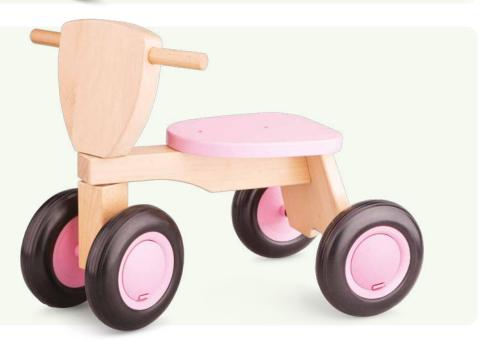

**11420** 50 x 29 x 39 cm Wooden trike - red

**11421** 50 x 29 x 39 cm Wooden trike - blue

**11422** 50 x 29 x 39 cm Wooden trike - pink

Vrooom, let's go for a ride! Driving, zooming, beeping, racing, parking. Children adore toy vehicles. All our little driver toys are perfect for small-world-play!