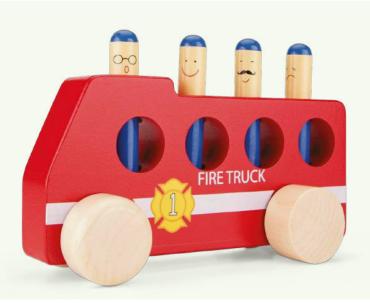

NEW

 70 x 15,5 x 3 cm Tool belt set - orange

70 x 15,5 x 3 cm Tool belt set - blue

**10546** 18 x 7,5 x 11 cm Pop up fire truck

**11965** 27,5 x 7,5 x 10,5 cm Truck with shapes

**10540** 36 x 9 x 38 cm

Car slider