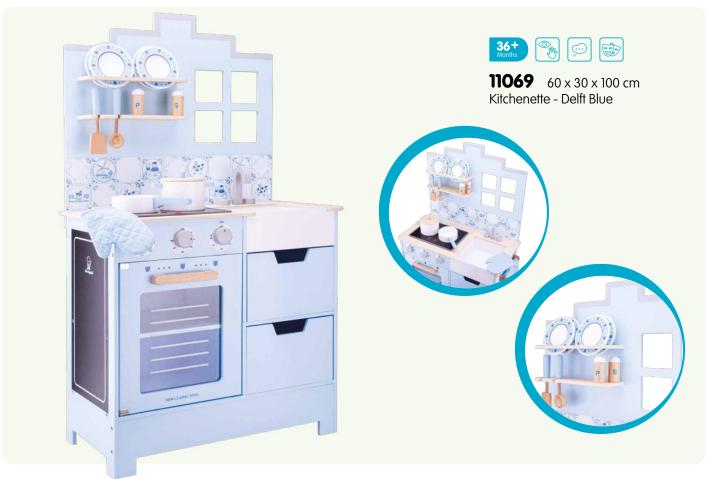

110 catalogus 2023

| Item  | Page | Description                                   | Item  | Page | e Description                             |
|-------|------|-----------------------------------------------|-------|------|-------------------------------------------|
| 10682 | 26   | Pink apron set                                | 11068 | 37   | Kitchenette - white                       |
| 10683 | 26   | Grey apron set                                | 11069 | 35   | Kitchenette - Delft Blue                  |
| 10700 | 27   | Coffee maker                                  | 11070 | 22   | Grand Café Bon Appetit                    |
| 10701 | 27   | Toaster set                                   | 11073 | 25   | Ice cream shop                            |
| 10702 | 27   | Mixer set                                     | 11145 | 88   | Rocking horse                             |
| 10705 | 29   | Toaster set                                   | 11146 | 88   | Rocking horse                             |
| 10706 | 28   | Coffee maker                                  | 11300 | 89   | Activity walker                           |
| 10707 | 29   | Mixer set                                     | 11320 | 79   | Baby walker with blocks (36pcs)           |
| 10708 | 29   | Smoothie maker                                | 11400 | 99   | Carrier bike - red                        |
| 10709 | 30   | Citrus juicer                                 | 11403 | 98   | Carrier bike - blue                       |
| 10710 | 30   | Egg boiler                                    | 11404 | 98   | Carrier bike - pink                       |
| 10711 | 30   | Wooden kettle                                 | 11420 | 97   | Wooden trike - red                        |
| 10746 | 91   | Doll bedding set (3pcs) - reversible          | 11421 | 97   | Wooden trike - blue                       |
| 10760 | 90   | Doll pram (including bedding)                 | 11422 | 97   | Wooden trike - pink                       |
| 10761 | 91   | Doll pram (including bedding)                 | 11430 | 96   | Balance scooter - off white               |
| 10770 | 92   | Doll bed (including bedding)                  | 11431 | 96   | Balance scooter - pink                    |
| 10775 | 92   | Doll chair (including pillow)                 | 11600 | 86   | All-in-1 Easel                            |
| 10780 | 92   | Doll stroller                                 | 11601 | 86   | All-in-1 Easel                            |
| 10800 | 69   | Fishing game                                  | 11850 | 81   | Wooden farm animals in box                |
| 10804 | 68   | Carrot picking game                           | 11851 | 81   | Wooden safari animals in box              |
| 10805 | 68   | Ludo                                          | 11853 | 109  | Wooden vehicles in box                    |
| 10806 | 69   | Sticks game                                   | 11903 | 105  | Vehicles set (4pcs)                       |
| 10807 | 67   | Wooden block tower                            | 11932 | 107  | Vehicles set (3pcs)                       |
| 10808 | 66   | 4-in-1-row game                               | 11933 | 104  | Emergency vehicles set (3pcs)             |
| 10809 | 66   | Balance tower game                            | 11934 | 104  | Vehicles set (4pcs)                       |
| 10810 | 68   | Tic Tac Toe                                   | 11941 | 103  | Tractor with trailer                      |
| 10812 | 78   | Building blocks in drum (100 pcs)             | 11942 | 103  | Tractor with trailer                      |
| 10813 | 78   | Building blocks in drum (100 pcs)             | 11943 | 103  | Tractor with trailer                      |
| 10818 | 72   | ABC blocks                                    | 11947 | 104  | Construction vehicles set (5pcs)          |
| 10825 | 79   | Wooden rainbow stacker (10pcs)                | 11948 | 107  | Construction vehicles set (3pcs)          |
| 10830 | 64   | Memory game - animals                         | 11960 |      | Car transporter (incl. 4 vehicles)        |
| 10831 |      | Memory game - vehicles                        | 11961 |      | Car transporter (2 construction vehicles) |
| 10835 |      | Domino game - animals                         | 11965 |      | Truck with shapes                         |
| 10836 |      | Domino game - vehicles                        | 11970 |      | City tour bus with 9 play figures         |
| 10850 |      | Wooden Farm House Playset                     | 18250 |      | Puzzle clock                              |
| 10900 |      | Container ship (4 containers)                 | 18252 |      | Puzzle clock                              |
| 10904 |      | Barge (2 containers)                          | 18253 |      | Puzzle clock                              |
| 10905 |      | Tugboat                                       | 18260 |      | Wooden camera                             |
| 10910 |      | Container truck (2 containers)                | 18270 |      | My first laptop                           |
| 10920 |      | Forklift                                      | 18281 |      | Tool box (12pcs)                          |
| 10930 |      | Container crane on wheels                     | 18285 |      | Tool belt set                             |
| 10931 |      | Container crane                               | 18286 |      | Tool belt set                             |
| 11020 |      | Fire Station                                  | 18290 |      | Make up set                               |
| 11040 |      | Parking garage with track and 3 cars          | 18291 |      | Doctor set                                |
| 11050 |      | Kitchenette - white (2-burner cooktop)        | 18295 |      | Fitness set                               |
| 11053 |      | Kitchenette - white/silver (2-burner cooktop) | 18350 |      | Drying rack (including 21 clippers)       |
| 11054 |      | Kitchenette - pink (2-burner cooktop)         | 18360 |      | Ironing board - foldable                  |
| 11055 |      | Kitchenette - red (2-burner cooktop)          | 18370 |      | Cleaning detergents (7pcs)                |
| 11060 |      | Kitchenette - red (3-burner cooktop)          | 18375 | 94   | Cleaning playset (7pcs)                   |
| 11061 |      | Kitchenette - white/silver (3-burner cooktop) |       |      |                                           |
| 11065 |      | Kitchenette - blue                            |       |      |                                           |
| 11067 | 36   | Kitchenette - pink                            |       |      |                                           |