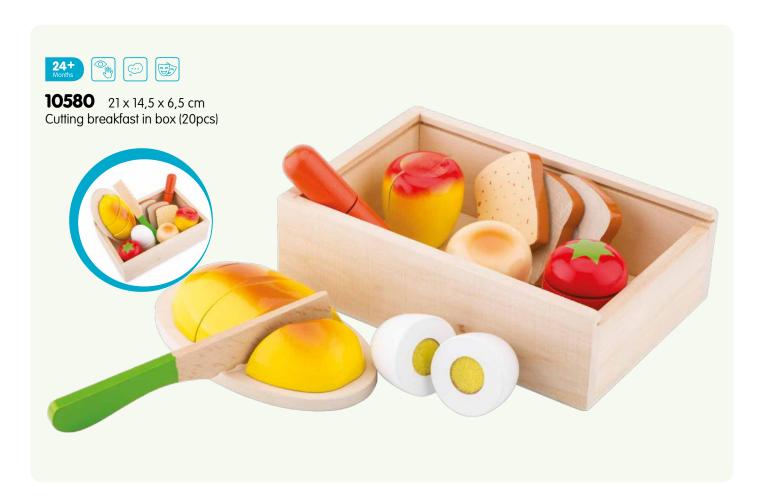

102 catalogue 2023

**11941**  $24 \times 8 \times 9,5$  cm Tractor with trailer

**11942**  $24 \times 8 \times 9,5$  cm Tractor with trailer

**11943** 24 x 8 x 9,5 cm Tractor with trailer

| Item           | Page | Description                                                          | Item           | Page | Description                                                  |
|----------------|------|----------------------------------------------------------------------|----------------|------|--------------------------------------------------------------|
| 10023          | 42   | Harmonica (10 hole) with music sheet                                 | 10560          | 76   | Shape sorter cube                                            |
| 10055          | 43   | Red accordion with music book                                        | 10563          | 76   | Shape sorter house                                           |
| 10056          | 43   | Blue accordion with music book                                       | 10564          | 76   | Shape sorter truck                                           |
| 10057          | 43   | Black accordion with music book                                      | 10565          | 77   | Noah's Ark shape sorter                                      |
| 10150          | 44   | Black grand piano (18 keys) with music book                          | 10570          | 84   | Wooden lacing beads (100gram)                                |
| 10155          |      | Red piano (18 keys) with music book                                  | 10571          |      | Wooden lacing beads (260gram)                                |
| 10156          |      | White piano (18 keys) with music book                                | 10574          |      | Wooden lacing beads (96pcs)                                  |
| 10157          |      | Black piano (18 keys) with music book                                | 10575          |      | Wooden lacing beads (90pcs)                                  |
| 10158          |      | Pink piano (18 keys) with music book                                 | 10576          |      | Cheese board (16pcs)                                         |
| 10160          |      | Red E-piano (25 keys) with music book                                | 10577          |      | Cutting vegetables (14pcs)                                   |
| 10161          |      | Black E-piano (25 keys) with music book                              | 10578          |      | Cutting breakfast (19pcs)                                    |
| 10236          |      | Wooden xylophone (12 bars) with music book                           | 10579          |      | Cutting fruits (14pcs)                                       |
| 10300          |      | Natural/red guitar de luxe                                           | 10580          |      | Cutting breakfast in box (20pcs)                             |
| 10301          |      | Natural/blue guitar de luxe with music book                          | 10581          |      | Cutting fruits in box (18pcs)                                |
| 10302          |      | Natural/pink guitar de luxe with music book                          | 10584          |      | Cutting set - chocolate cake                                 |
| 10303          |      | Red guitar de luxe with music book                                   | 10585          |      | Cutting set - cream cake                                     |
| 10304<br>10341 |      | Natural guitar de luxe with music book<br>Red guitar with music book | 10586<br>10587 |      | Cutting set - pizza salami<br>Cutting set - pizza vegetables |
| 10342          |      | Blue guitar with music book                                          | 10588          |      | Cutting set - fruit basket (18pcs)                           |
| 10343          |      | Yellow guitar with music book                                        | 10589          |      | Cutting set - vegetable basket (19pcs)                       |
| 10344          |      | Natural guitar with music book                                       | 10590          |      | Picnic Basket (27pcs)                                        |
| 10345          |      | Pink guitar with music book                                          | 10591          |      | Sandwich set (18pcs)                                         |
| 10346          |      | White guitar with music book                                         | 10592          |      | Salad set (36pcs)                                            |
| 10348          |      | Pink guitar with flowers with music book                             | 10593          |      | Sushi set (19pcs)                                            |
| 10349          |      | Blue guitar with music notes with music book                         | 10594          |      | Fast food set (17pcs)                                        |
| 10430          |      | Farm peg puzzle (8pcs)                                               | 10595          |      | Groceries (9pcs)                                             |
| 10431          |      | Safari peg puzzle (8pcs)                                             | 10596          |      | Wooden eggs (6pcs)                                           |
| 10432          | 59   | Vehicles peg puzzle (8pcs)                                           | 10597          | 17   | Pizza set (14pcs)                                            |
| 10433          |      | Fire Brigade peg puzzle (8pcs)                                       | 10598          | 19   | Drinks set (4pcs)                                            |
| 10440          | 60   | Farm peg puzzle (16pcs)                                              | 10599          | 19   | Condiments set (4pcs)                                        |
| 10441          | 61   | Safari peg puzzle (16pcs)                                            | 10600          | 19   | Wooden eggs (4pcs)                                           |
| 10442          |      | Vehicles peg puzzle (16pcs)                                          | 10605          |      | Bread basket (12pcs)                                         |
| 10450          |      | 4 in 1 farm puzzle board                                             | 10615          |      | Dinner set                                                   |
| 10460          |      | Shape block puzzle - animals                                         | 10619          |      | Wooden tea set (14pcs)                                       |
| 10462          |      | Shape block puzzle - vehicles                                        | 10620          |      | Wooden tea set on tray (18pcs)                               |
| 10465          |      | Geometric shapes puzzle board                                        | 10621          |      | Wooden tea set on tray (18pcs)                               |
| 10500          |      | Geometric stacking puzzle                                            | 10622          |      | Cake stand (9pcs)                                            |
| 10501          |      | Rainbow stacking toy                                                 | 10624          |      | Macarons set (18pcs)                                         |
| 10510<br>10511 |      | Learn to count Times table tray                                      | 10625<br>10626 |      | Cookies set (10pcs) Pastry assortment in gift box (9pcs)     |
| 10515          |      | Octagon puzzle                                                       | 10627          |      | Cupcake assortment in gift box (6pcs)                        |
| 10515          |      | Spinning gear puzzle                                                 | 10628          |      | Birthday cake                                                |
| 10532          |      | Alphabet crocodile puzzle                                            | 10629          |      | Donut set (6pcs)                                             |
| 10533          |      | Alphabet snake puzzle                                                | 10630          |      | Ice cream selection (25pcs)                                  |
| 10534          |      | Alphabet puzzle (uppercase)                                          | 10631          |      | Ice Iollies (6pcs)                                           |
| 10535          |      | Alphabet puzzle (lowercase)                                          | 10640          |      | Metal pan set                                                |
| 10539          |      | Number puzzle                                                        | 10650          |      | Cash register - red                                          |
| 10540          |      | Car slider                                                           | 10651          |      | Cash register - white                                        |
| 10546          | 87   | Pop up fire truck                                                    | 10661          | 38   | Weighing scales                                              |
| 10548          | 69   | Balance game Noah's Ark                                              | 10662          | 38   | Balance scales                                               |
| 10550          |      | Tool box                                                             | 10680          |      | Red apron set                                                |
| 10555          | 82   | Hammer bench                                                         | 10681          | 26   | Blue apron set                                               |