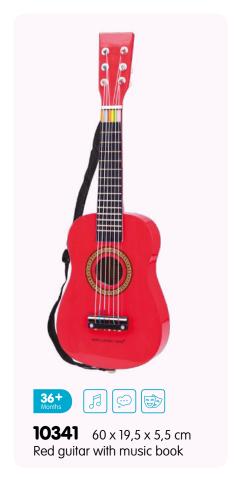

102 catalogue 2023

**11941**  $24 \times 8 \times 9,5$  cm Tractor with trailer

**11942**  $24 \times 8 \times 9,5$  cm Tractor with trailer

**11943** 24 x 8 x 9,5 cm Tractor with trailer

| Item           | Page | Description                                                          | Item           | Page | Description                                                  |
|----------------|------|----------------------------------------------------------------------|----------------|------|--------------------------------------------------------------|
| 10023          | 42   | Harmonica (10 hole) with music sheet                                 | 10560          | 76   | Shape sorter cube                                            |
| 10055          | 43   | Red accordion with music book                                        | 10563          | 76   | Shape sorter house                                           |
| 10056          | 43   | Blue accordion with music book                                       | 10564          | 76   | Shape sorter truck                                           |
| 10057          | 43   | Black accordion with music book                                      | 10565          | 77   | Noah's Ark shape sorter                                      |
| 10150          | 44   | Black grand piano (18 keys) with music book                          | 10570          | 84   | Wooden lacing beads (100gram)                                |
| 10155          |      | Red piano (18 keys) with music book                                  | 10571          |      | Wooden lacing beads (260gram)                                |
| 10156          |      | White piano (18 keys) with music book                                | 10574          |      | Wooden lacing beads (96pcs)                                  |
| 10157          |      | Black piano (18 keys) with music book                                | 10575          |      | Wooden lacing beads (90pcs)                                  |
| 10158          |      | Pink piano (18 keys) with music book                                 | 10576          |      | Cheese board (16pcs)                                         |
| 10160          |      | Red E-piano (25 keys) with music book                                | 10577          |      | Cutting vegetables (14pcs)                                   |
| 10161          |      | Black E-piano (25 keys) with music book                              | 10578          |      | Cutting breakfast (19pcs)                                    |
| 10236          |      | Wooden xylophone (12 bars) with music book                           | 10579          |      | Cutting fruits (14pcs)                                       |
| 10300          |      | Natural/red guitar de luxe                                           | 10580          |      | Cutting breakfast in box (20pcs)                             |
| 10301          |      | Natural/blue guitar de luxe with music book                          | 10581          |      | Cutting fruits in box (18pcs)                                |
| 10302          |      | Natural/pink guitar de luxe with music book                          | 10584          |      | Cutting set - chocolate cake                                 |
| 10303          |      | Red guitar de luxe with music book                                   | 10585          |      | Cutting set - cream cake                                     |
| 10304<br>10341 |      | Natural guitar de luxe with music book<br>Red guitar with music book | 10586<br>10587 |      | Cutting set - pizza salami<br>Cutting set - pizza vegetables |
| 10342          |      | Blue guitar with music book                                          | 10588          |      | Cutting set - fruit basket (18pcs)                           |
| 10343          |      | Yellow guitar with music book                                        | 10589          |      | Cutting set - vegetable basket (19pcs)                       |
| 10344          |      | Natural guitar with music book                                       | 10590          |      | Picnic Basket (27pcs)                                        |
| 10345          |      | Pink guitar with music book                                          | 10591          |      | Sandwich set (18pcs)                                         |
| 10346          |      | White guitar with music book                                         | 10592          |      | Salad set (36pcs)                                            |
| 10348          |      | Pink guitar with flowers with music book                             | 10593          |      | Sushi set (19pcs)                                            |
| 10349          |      | Blue guitar with music notes with music book                         | 10594          |      | Fast food set (17pcs)                                        |
| 10430          |      | Farm peg puzzle (8pcs)                                               | 10595          |      | Groceries (9pcs)                                             |
| 10431          |      | Safari peg puzzle (8pcs)                                             | 10596          |      | Wooden eggs (6pcs)                                           |
| 10432          | 59   | Vehicles peg puzzle (8pcs)                                           | 10597          | 17   | Pizza set (14pcs)                                            |
| 10433          |      | Fire Brigade peg puzzle (8pcs)                                       | 10598          | 19   | Drinks set (4pcs)                                            |
| 10440          | 60   | Farm peg puzzle (16pcs)                                              | 10599          | 19   | Condiments set (4pcs)                                        |
| 10441          | 61   | Safari peg puzzle (16pcs)                                            | 10600          | 19   | Wooden eggs (4pcs)                                           |
| 10442          |      | Vehicles peg puzzle (16pcs)                                          | 10605          |      | Bread basket (12pcs)                                         |
| 10450          |      | 4 in 1 farm puzzle board                                             | 10615          |      | Dinner set                                                   |
| 10460          |      | Shape block puzzle - animals                                         | 10619          |      | Wooden tea set (14pcs)                                       |
| 10462          |      | Shape block puzzle - vehicles                                        | 10620          |      | Wooden tea set on tray (18pcs)                               |
| 10465          |      | Geometric shapes puzzle board                                        | 10621          |      | Wooden tea set on tray (18pcs)                               |
| 10500          |      | Geometric stacking puzzle                                            | 10622          |      | Cake stand (9pcs)                                            |
| 10501          |      | Rainbow stacking toy                                                 | 10624          |      | Macarons set (18pcs)                                         |
| 10510<br>10511 |      | Learn to count Times table tray                                      | 10625<br>10626 |      | Cookies set (10pcs) Pastry assortment in gift box (9pcs)     |
| 10515          |      | Octagon puzzle                                                       | 10627          |      | Cupcake assortment in gift box (6pcs)                        |
| 10515          |      | Spinning gear puzzle                                                 | 10628          |      | Birthday cake                                                |
| 10532          |      | Alphabet crocodile puzzle                                            | 10629          |      | Donut set (6pcs)                                             |
| 10533          |      | Alphabet snake puzzle                                                | 10630          |      | Ice cream selection (25pcs)                                  |
| 10534          |      | Alphabet puzzle (uppercase)                                          | 10631          |      | Ice Iollies (6pcs)                                           |
| 10535          |      | Alphabet puzzle (lowercase)                                          | 10640          |      | Metal pan set                                                |
| 10539          |      | Number puzzle                                                        | 10650          |      | Cash register - red                                          |
| 10540          |      | Car slider                                                           | 10651          |      | Cash register - white                                        |
| 10546          | 87   | Pop up fire truck                                                    | 10661          | 38   | Weighing scales                                              |
| 10548          | 69   | Balance game Noah's Ark                                              | 10662          | 38   | Balance scales                                               |
| 10550          |      | Tool box                                                             | 10680          |      | Red apron set                                                |
| 10555          | 82   | Hammer bench                                                         | 10681          | 26   | Blue apron set                                               |