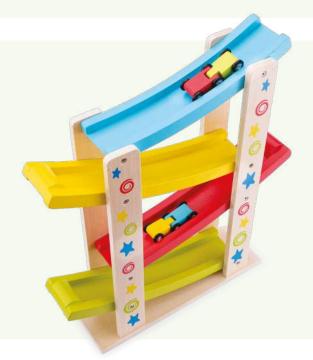

NEW

 70 x 15,5 x 3 cm Tool belt set - orange

70 x 15,5 x 3 cm Tool belt set - blue

**10546** 18 x 7,5 x 11 cm Pop up fire truck

**11965** 27,5 x 7,5 x 10,5 cm Truck with shapes

**10540** 36 x 9 x 38 cm

Car slider