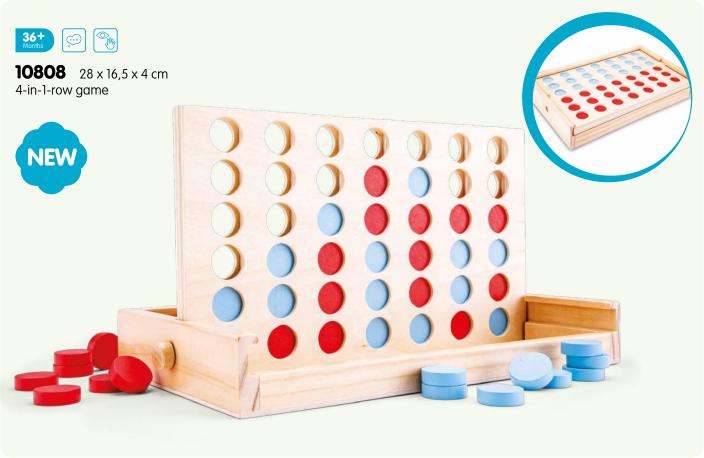

Building, stacking, sorting, solving and counting.
Playing and learning go perfect together with our educational wooden toy collection.

30 x 22,5 x 2,5 cm Safari peg puzzle (8pcs)

 30 x 22,5 x 2,5 cm Vehicles peg puzzle (8pcs)