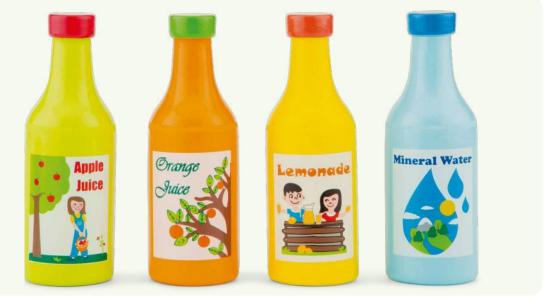

**10591** 24,5 x 20 x 4 cm Sandwich set (18pcs)

**10598** 4 x 4 x 12 cm Drinks set (4pcs)

**10600** 10 x 10 x 7 cm Wooden eggs (4pcs)

**10705** 14,5 x 13,5 x 19 cm Coffee maker

**10708** 14 x 11 x 20 cm Smoothie maker