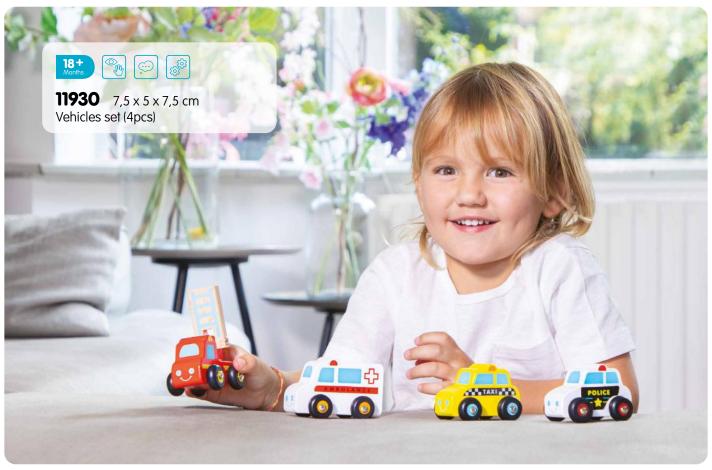

110 catalogus 2023

| Item  | Page | Description                                   | Item  | Page | e Description                             |
|-------|------|-----------------------------------------------|-------|------|-------------------------------------------|
| 10682 | 26   | Pink apron set                                | 11068 | 37   | Kitchenette - white                       |
| 10683 | 26   | Grey apron set                                | 11069 | 35   | Kitchenette - Delft Blue                  |
| 10700 | 27   | Coffee maker                                  | 11070 | 22   | Grand Café Bon Appetit                    |
| 10701 | 27   | Toaster set                                   | 11073 | 25   | Ice cream shop                            |
| 10702 | 27   | Mixer set                                     | 11145 | 88   | Rocking horse                             |
| 10705 | 29   | Toaster set                                   | 11146 | 88   | Rocking horse                             |
| 10706 | 28   | Coffee maker                                  | 11300 | 89   | Activity walker                           |
| 10707 | 29   | Mixer set                                     | 11320 | 79   | Baby walker with blocks (36pcs)           |
| 10708 | 29   | Smoothie maker                                | 11400 | 99   | Carrier bike - red                        |
| 10709 | 30   | Citrus juicer                                 | 11403 | 98   | Carrier bike - blue                       |
| 10710 | 30   | Egg boiler                                    | 11404 | 98   | Carrier bike - pink                       |
| 10711 | 30   | Wooden kettle                                 | 11420 | 97   | Wooden trike - red                        |
| 10746 | 91   | Doll bedding set (3pcs) - reversible          | 11421 | 97   | Wooden trike - blue                       |
| 10760 | 90   | Doll pram (including bedding)                 | 11422 | 97   | Wooden trike - pink                       |
| 10761 | 91   | Doll pram (including bedding)                 | 11430 | 96   | Balance scooter - off white               |
| 10770 | 92   | Doll bed (including bedding)                  | 11431 | 96   | Balance scooter - pink                    |
| 10775 | 92   | Doll chair (including pillow)                 | 11600 | 86   | All-in-1 Easel                            |
| 10780 | 92   | Doll stroller                                 | 11601 | 86   | All-in-1 Easel                            |
| 10800 | 69   | Fishing game                                  | 11850 | 81   | Wooden farm animals in box                |
| 10804 | 68   | Carrot picking game                           | 11851 | 81   | Wooden safari animals in box              |
| 10805 | 68   | Ludo                                          | 11853 | 109  | Wooden vehicles in box                    |
| 10806 | 69   | Sticks game                                   | 11903 | 105  | Vehicles set (4pcs)                       |
| 10807 | 67   | Wooden block tower                            | 11932 | 107  | Vehicles set (3pcs)                       |
| 10808 | 66   | 4-in-1-row game                               | 11933 | 104  | Emergency vehicles set (3pcs)             |
| 10809 | 66   | Balance tower game                            | 11934 | 104  | Vehicles set (4pcs)                       |
| 10810 | 68   | Tic Tac Toe                                   | 11941 | 103  | Tractor with trailer                      |
| 10812 | 78   | Building blocks in drum (100 pcs)             | 11942 | 103  | Tractor with trailer                      |
| 10813 | 78   | Building blocks in drum (100 pcs)             | 11943 | 103  | Tractor with trailer                      |
| 10818 | 72   | ABC blocks                                    | 11947 | 104  | Construction vehicles set (5pcs)          |
| 10825 | 79   | Wooden rainbow stacker (10pcs)                | 11948 | 107  | Construction vehicles set (3pcs)          |
| 10830 | 64   | Memory game - animals                         | 11960 |      | Car transporter (incl. 4 vehicles)        |
| 10831 |      | Memory game - vehicles                        | 11961 |      | Car transporter (2 construction vehicles) |
| 10835 |      | Domino game - animals                         | 11965 |      | Truck with shapes                         |
| 10836 |      | Domino game - vehicles                        | 11970 |      | City tour bus with 9 play figures         |
| 10850 |      | Wooden Farm House Playset                     | 18250 |      | Puzzle clock                              |
| 10900 |      | Container ship (4 containers)                 | 18252 |      | Puzzle clock                              |
| 10904 |      | Barge (2 containers)                          | 18253 |      | Puzzle clock                              |
| 10905 |      | Tugboat                                       | 18260 |      | Wooden camera                             |
| 10910 |      | Container truck (2 containers)                | 18270 |      | My first laptop                           |
| 10920 |      | Forklift                                      | 18281 |      | Tool box (12pcs)                          |
| 10930 |      | Container crane on wheels                     | 18285 |      | Tool belt set                             |
| 10931 |      | Container crane                               | 18286 |      | Tool belt set                             |
| 11020 |      | Fire Station                                  | 18290 |      | Make up set                               |
| 11040 |      | Parking garage with track and 3 cars          | 18291 |      | Doctor set                                |
| 11050 |      | Kitchenette - white (2-burner cooktop)        | 18295 |      | Fitness set                               |
| 11053 |      | Kitchenette - white/silver (2-burner cooktop) | 18350 |      | Drying rack (including 21 clippers)       |
| 11054 |      | Kitchenette - pink (2-burner cooktop)         | 18360 |      | Ironing board - foldable                  |
| 11055 |      | Kitchenette - red (2-burner cooktop)          | 18370 |      | Cleaning detergents (7pcs)                |
| 11060 |      | Kitchenette - red (3-burner cooktop)          | 18375 | 94   | Cleaning playset (7pcs)                   |
| 11061 |      | Kitchenette - white/silver (3-burner cooktop) |       |      |                                           |
| 11065 |      | Kitchenette - blue                            |       |      |                                           |
| 11067 | 36   | Kitchenette - pink                            |       |      |                                           |