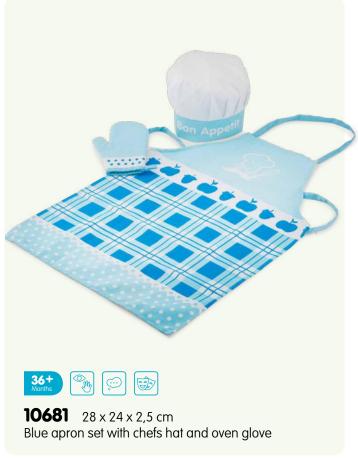

102 catalogue 2023

**11941**  $24 \times 8 \times 9,5$  cm Tractor with trailer

**11942**  $24 \times 8 \times 9,5$  cm Tractor with trailer

**11943** 24 x 8 x 9,5 cm Tractor with trailer

| Item           | Page | Description                                                          | Item           | Page | Description                                                  |
|----------------|------|----------------------------------------------------------------------|----------------|------|--------------------------------------------------------------|
| 10023          | 42   | Harmonica (10 hole) with music sheet                                 | 10560          | 76   | Shape sorter cube                                            |
| 10055          | 43   | Red accordion with music book                                        | 10563          | 76   | Shape sorter house                                           |
| 10056          | 43   | Blue accordion with music book                                       | 10564          | 76   | Shape sorter truck                                           |
| 10057          | 43   | Black accordion with music book                                      | 10565          | 77   | Noah's Ark shape sorter                                      |
| 10150          | 44   | Black grand piano (18 keys) with music book                          | 10570          | 84   | Wooden lacing beads (100gram)                                |
| 10155          |      | Red piano (18 keys) with music book                                  | 10571          |      | Wooden lacing beads (260gram)                                |
| 10156          |      | White piano (18 keys) with music book                                | 10574          |      | Wooden lacing beads (96pcs)                                  |
| 10157          |      | Black piano (18 keys) with music book                                | 10575          |      | Wooden lacing beads (90pcs)                                  |
| 10158          |      | Pink piano (18 keys) with music book                                 | 10576          |      | Cheese board (16pcs)                                         |
| 10160          |      | Red E-piano (25 keys) with music book                                | 10577          |      | Cutting vegetables (14pcs)                                   |
| 10161          |      | Black E-piano (25 keys) with music book                              | 10578          |      | Cutting breakfast (19pcs)                                    |
| 10236          |      | Wooden xylophone (12 bars) with music book                           | 10579          |      | Cutting fruits (14pcs)                                       |
| 10300          |      | Natural/red guitar de luxe                                           | 10580          |      | Cutting breakfast in box (20pcs)                             |
| 10301          |      | Natural/blue guitar de luxe with music book                          | 10581          |      | Cutting fruits in box (18pcs)                                |
| 10302          |      | Natural/pink guitar de luxe with music book                          | 10584          |      | Cutting set - chocolate cake                                 |
| 10303          |      | Red guitar de luxe with music book                                   | 10585          |      | Cutting set - cream cake                                     |
| 10304<br>10341 |      | Natural guitar de luxe with music book<br>Red guitar with music book | 10586<br>10587 |      | Cutting set - pizza salami<br>Cutting set - pizza vegetables |
| 10342          |      | Blue guitar with music book                                          | 10588          |      | Cutting set - fruit basket (18pcs)                           |
| 10343          |      | Yellow guitar with music book                                        | 10589          |      | Cutting set - vegetable basket (19pcs)                       |
| 10344          |      | Natural guitar with music book                                       | 10590          |      | Picnic Basket (27pcs)                                        |
| 10345          |      | Pink guitar with music book                                          | 10591          |      | Sandwich set (18pcs)                                         |
| 10346          |      | White guitar with music book                                         | 10592          |      | Salad set (36pcs)                                            |
| 10348          |      | Pink guitar with flowers with music book                             | 10593          |      | Sushi set (19pcs)                                            |
| 10349          |      | Blue guitar with music notes with music book                         | 10594          |      | Fast food set (17pcs)                                        |
| 10430          |      | Farm peg puzzle (8pcs)                                               | 10595          |      | Groceries (9pcs)                                             |
| 10431          |      | Safari peg puzzle (8pcs)                                             | 10596          |      | Wooden eggs (6pcs)                                           |
| 10432          | 59   | Vehicles peg puzzle (8pcs)                                           | 10597          | 17   | Pizza set (14pcs)                                            |
| 10433          |      | Fire Brigade peg puzzle (8pcs)                                       | 10598          | 19   | Drinks set (4pcs)                                            |
| 10440          | 60   | Farm peg puzzle (16pcs)                                              | 10599          | 19   | Condiments set (4pcs)                                        |
| 10441          | 61   | Safari peg puzzle (16pcs)                                            | 10600          | 19   | Wooden eggs (4pcs)                                           |
| 10442          |      | Vehicles peg puzzle (16pcs)                                          | 10605          |      | Bread basket (12pcs)                                         |
| 10450          |      | 4 in 1 farm puzzle board                                             | 10615          |      | Dinner set                                                   |
| 10460          |      | Shape block puzzle - animals                                         | 10619          |      | Wooden tea set (14pcs)                                       |
| 10462          |      | Shape block puzzle - vehicles                                        | 10620          |      | Wooden tea set on tray (18pcs)                               |
| 10465          |      | Geometric shapes puzzle board                                        | 10621          |      | Wooden tea set on tray (18pcs)                               |
| 10500          |      | Geometric stacking puzzle                                            | 10622          |      | Cake stand (9pcs)                                            |
| 10501          |      | Rainbow stacking toy                                                 | 10624          |      | Macarons set (18pcs)                                         |
| 10510<br>10511 |      | Learn to count Times table tray                                      | 10625<br>10626 |      | Cookies set (10pcs) Pastry assortment in gift box (9pcs)     |
| 10515          |      | Octagon puzzle                                                       | 10627          |      | Cupcake assortment in gift box (6pcs)                        |
| 10515          |      | Spinning gear puzzle                                                 | 10628          |      | Birthday cake                                                |
| 10532          |      | Alphabet crocodile puzzle                                            | 10629          |      | Donut set (6pcs)                                             |
| 10533          |      | Alphabet snake puzzle                                                | 10630          |      | Ice cream selection (25pcs)                                  |
| 10534          |      | Alphabet puzzle (uppercase)                                          | 10631          |      | Ice Iollies (6pcs)                                           |
| 10535          |      | Alphabet puzzle (lowercase)                                          | 10640          |      | Metal pan set                                                |
| 10539          |      | Number puzzle                                                        | 10650          |      | Cash register - red                                          |
| 10540          |      | Car slider                                                           | 10651          |      | Cash register - white                                        |
| 10546          | 87   | Pop up fire truck                                                    | 10661          | 38   | Weighing scales                                              |
| 10548          | 69   | Balance game Noah's Ark                                              | 10662          | 38   | Balance scales                                               |
| 10550          |      | Tool box                                                             | 10680          |      | Red apron set                                                |
| 10555          | 82   | Hammer bench                                                         | 10681          | 26   | Blue apron set                                               |