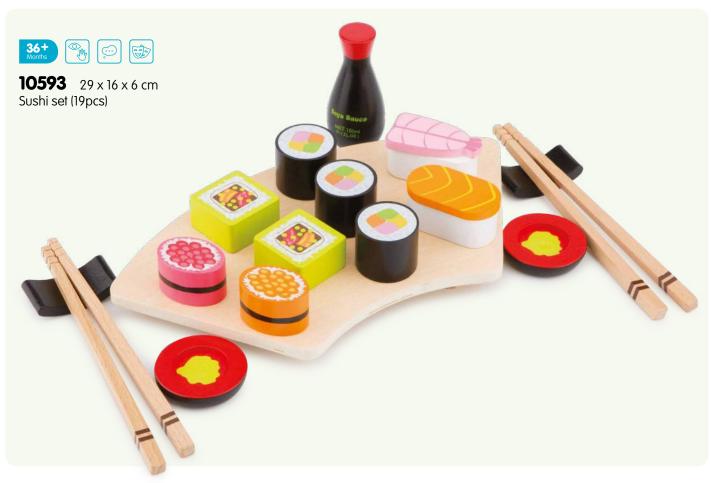

102 catalogue 2023

**11941**  $24 \times 8 \times 9,5$  cm Tractor with trailer

**11942**  $24 \times 8 \times 9,5$  cm Tractor with trailer

**11943** 24 x 8 x 9,5 cm Tractor with trailer

| Item           | Page | Description                                                          | Item           | Page | Description                                                  |
|----------------|------|----------------------------------------------------------------------|----------------|------|--------------------------------------------------------------|
| 10023          | 42   | Harmonica (10 hole) with music sheet                                 | 10560          | 76   | Shape sorter cube                                            |
| 10055          | 43   | Red accordion with music book                                        | 10563          | 76   | Shape sorter house                                           |
| 10056          | 43   | Blue accordion with music book                                       | 10564          | 76   | Shape sorter truck                                           |
| 10057          | 43   | Black accordion with music book                                      | 10565          | 77   | Noah's Ark shape sorter                                      |
| 10150          | 44   | Black grand piano (18 keys) with music book                          | 10570          | 84   | Wooden lacing beads (100gram)                                |
| 10155          |      | Red piano (18 keys) with music book                                  | 10571          |      | Wooden lacing beads (260gram)                                |
| 10156          |      | White piano (18 keys) with music book                                | 10574          |      | Wooden lacing beads (96pcs)                                  |
| 10157          |      | Black piano (18 keys) with music book                                | 10575          |      | Wooden lacing beads (90pcs)                                  |
| 10158          |      | Pink piano (18 keys) with music book                                 | 10576          |      | Cheese board (16pcs)                                         |
| 10160          |      | Red E-piano (25 keys) with music book                                | 10577          |      | Cutting vegetables (14pcs)                                   |
| 10161          |      | Black E-piano (25 keys) with music book                              | 10578          |      | Cutting breakfast (19pcs)                                    |
| 10236          |      | Wooden xylophone (12 bars) with music book                           | 10579          |      | Cutting fruits (14pcs)                                       |
| 10300          |      | Natural/red guitar de luxe                                           | 10580          |      | Cutting breakfast in box (20pcs)                             |
| 10301          |      | Natural/blue guitar de luxe with music book                          | 10581          |      | Cutting fruits in box (18pcs)                                |
| 10302          |      | Natural/pink guitar de luxe with music book                          | 10584          |      | Cutting set - chocolate cake                                 |
| 10303          |      | Red guitar de luxe with music book                                   | 10585          |      | Cutting set - cream cake                                     |
| 10304<br>10341 |      | Natural guitar de luxe with music book<br>Red guitar with music book | 10586<br>10587 |      | Cutting set - pizza salami<br>Cutting set - pizza vegetables |
| 10342          |      | Blue guitar with music book                                          | 10588          |      | Cutting set - fruit basket (18pcs)                           |
| 10343          |      | Yellow guitar with music book                                        | 10589          |      | Cutting set - vegetable basket (19pcs)                       |
| 10344          |      | Natural guitar with music book                                       | 10590          |      | Picnic Basket (27pcs)                                        |
| 10345          |      | Pink guitar with music book                                          | 10591          |      | Sandwich set (18pcs)                                         |
| 10346          |      | White guitar with music book                                         | 10592          |      | Salad set (36pcs)                                            |
| 10348          |      | Pink guitar with flowers with music book                             | 10593          |      | Sushi set (19pcs)                                            |
| 10349          |      | Blue guitar with music notes with music book                         | 10594          |      | Fast food set (17pcs)                                        |
| 10430          |      | Farm peg puzzle (8pcs)                                               | 10595          |      | Groceries (9pcs)                                             |
| 10431          |      | Safari peg puzzle (8pcs)                                             | 10596          |      | Wooden eggs (6pcs)                                           |
| 10432          | 59   | Vehicles peg puzzle (8pcs)                                           | 10597          | 17   | Pizza set (14pcs)                                            |
| 10433          |      | Fire Brigade peg puzzle (8pcs)                                       | 10598          | 19   | Drinks set (4pcs)                                            |
| 10440          | 60   | Farm peg puzzle (16pcs)                                              | 10599          | 19   | Condiments set (4pcs)                                        |
| 10441          | 61   | Safari peg puzzle (16pcs)                                            | 10600          | 19   | Wooden eggs (4pcs)                                           |
| 10442          |      | Vehicles peg puzzle (16pcs)                                          | 10605          |      | Bread basket (12pcs)                                         |
| 10450          |      | 4 in 1 farm puzzle board                                             | 10615          |      | Dinner set                                                   |
| 10460          |      | Shape block puzzle - animals                                         | 10619          |      | Wooden tea set (14pcs)                                       |
| 10462          |      | Shape block puzzle - vehicles                                        | 10620          |      | Wooden tea set on tray (18pcs)                               |
| 10465          |      | Geometric shapes puzzle board                                        | 10621          |      | Wooden tea set on tray (18pcs)                               |
| 10500          |      | Geometric stacking puzzle                                            | 10622          |      | Cake stand (9pcs)                                            |
| 10501          |      | Rainbow stacking toy                                                 | 10624          |      | Macarons set (18pcs)                                         |
| 10510<br>10511 |      | Learn to count Times table tray                                      | 10625<br>10626 |      | Cookies set (10pcs) Pastry assortment in gift box (9pcs)     |
| 10515          |      | Octagon puzzle                                                       | 10627          |      | Cupcake assortment in gift box (6pcs)                        |
| 10515          |      | Spinning gear puzzle                                                 | 10628          |      | Birthday cake                                                |
| 10532          |      | Alphabet crocodile puzzle                                            | 10629          |      | Donut set (6pcs)                                             |
| 10533          |      | Alphabet snake puzzle                                                | 10630          |      | Ice cream selection (25pcs)                                  |
| 10534          |      | Alphabet puzzle (uppercase)                                          | 10631          |      | Ice Iollies (6pcs)                                           |
| 10535          |      | Alphabet puzzle (lowercase)                                          | 10640          |      | Metal pan set                                                |
| 10539          |      | Number puzzle                                                        | 10650          |      | Cash register - red                                          |
| 10540          |      | Car slider                                                           | 10651          |      | Cash register - white                                        |
| 10546          | 87   | Pop up fire truck                                                    | 10661          | 38   | Weighing scales                                              |
| 10548          | 69   | Balance game Noah's Ark                                              | 10662          | 38   | Balance scales                                               |
| 10550          |      | Tool box                                                             | 10680          |      | Red apron set                                                |
| 10555          | 82   | Hammer bench                                                         | 10681          | 26   | Blue apron set                                               |