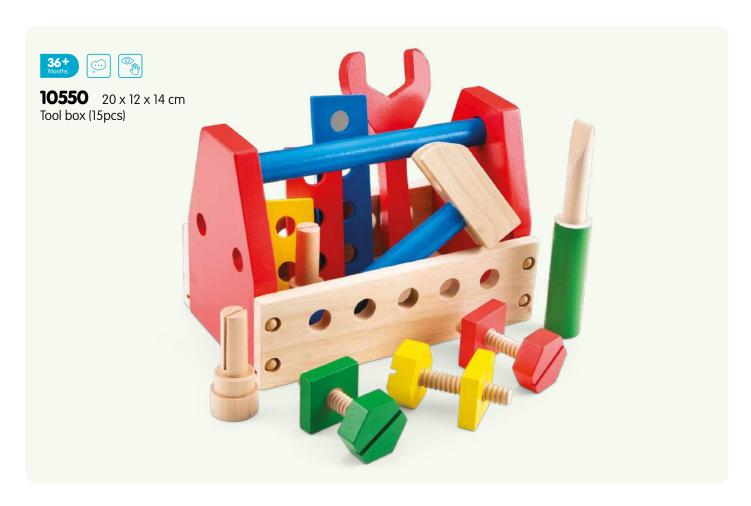

102 catalogue 2023

**11941**  $24 \times 8 \times 9,5$  cm Tractor with trailer

**11942**  $24 \times 8 \times 9,5$  cm Tractor with trailer

**11943** 24 x 8 x 9,5 cm Tractor with trailer

| Item           | Page | Description                                                          | Item           | Page | Description                                                  |
|----------------|------|----------------------------------------------------------------------|----------------|------|--------------------------------------------------------------|
| 10023          | 42   | Harmonica (10 hole) with music sheet                                 | 10560          | 76   | Shape sorter cube                                            |
| 10055          | 43   | Red accordion with music book                                        | 10563          | 76   | Shape sorter house                                           |
| 10056          | 43   | Blue accordion with music book                                       | 10564          | 76   | Shape sorter truck                                           |
| 10057          | 43   | Black accordion with music book                                      | 10565          | 77   | Noah's Ark shape sorter                                      |
| 10150          | 44   | Black grand piano (18 keys) with music book                          | 10570          | 84   | Wooden lacing beads (100gram)                                |
| 10155          |      | Red piano (18 keys) with music book                                  | 10571          |      | Wooden lacing beads (260gram)                                |
| 10156          |      | White piano (18 keys) with music book                                | 10574          |      | Wooden lacing beads (96pcs)                                  |
| 10157          |      | Black piano (18 keys) with music book                                | 10575          |      | Wooden lacing beads (90pcs)                                  |
| 10158          |      | Pink piano (18 keys) with music book                                 | 10576          |      | Cheese board (16pcs)                                         |
| 10160          |      | Red E-piano (25 keys) with music book                                | 10577          |      | Cutting vegetables (14pcs)                                   |
| 10161          |      | Black E-piano (25 keys) with music book                              | 10578          |      | Cutting breakfast (19pcs)                                    |
| 10236          |      | Wooden xylophone (12 bars) with music book                           | 10579          |      | Cutting fruits (14pcs)                                       |
| 10300          |      | Natural/red guitar de luxe                                           | 10580          |      | Cutting breakfast in box (20pcs)                             |
| 10301          |      | Natural/blue guitar de luxe with music book                          | 10581          |      | Cutting fruits in box (18pcs)                                |
| 10302          |      | Natural/pink guitar de luxe with music book                          | 10584          |      | Cutting set - chocolate cake                                 |
| 10303          |      | Red guitar de luxe with music book                                   | 10585          |      | Cutting set - cream cake                                     |
| 10304<br>10341 |      | Natural guitar de luxe with music book<br>Red guitar with music book | 10586<br>10587 |      | Cutting set - pizza salami<br>Cutting set - pizza vegetables |
| 10342          |      | Blue guitar with music book                                          | 10588          |      | Cutting set - fruit basket (18pcs)                           |
| 10343          |      | Yellow guitar with music book                                        | 10589          |      | Cutting set - vegetable basket (19pcs)                       |
| 10344          |      | Natural guitar with music book                                       | 10590          |      | Picnic Basket (27pcs)                                        |
| 10345          |      | Pink guitar with music book                                          | 10591          |      | Sandwich set (18pcs)                                         |
| 10346          |      | White guitar with music book                                         | 10592          |      | Salad set (36pcs)                                            |
| 10348          |      | Pink guitar with flowers with music book                             | 10593          |      | Sushi set (19pcs)                                            |
| 10349          |      | Blue guitar with music notes with music book                         | 10594          |      | Fast food set (17pcs)                                        |
| 10430          |      | Farm peg puzzle (8pcs)                                               | 10595          |      | Groceries (9pcs)                                             |
| 10431          |      | Safari peg puzzle (8pcs)                                             | 10596          |      | Wooden eggs (6pcs)                                           |
| 10432          | 59   | Vehicles peg puzzle (8pcs)                                           | 10597          | 17   | Pizza set (14pcs)                                            |
| 10433          |      | Fire Brigade peg puzzle (8pcs)                                       | 10598          | 19   | Drinks set (4pcs)                                            |
| 10440          | 60   | Farm peg puzzle (16pcs)                                              | 10599          | 19   | Condiments set (4pcs)                                        |
| 10441          | 61   | Safari peg puzzle (16pcs)                                            | 10600          | 19   | Wooden eggs (4pcs)                                           |
| 10442          |      | Vehicles peg puzzle (16pcs)                                          | 10605          |      | Bread basket (12pcs)                                         |
| 10450          |      | 4 in 1 farm puzzle board                                             | 10615          |      | Dinner set                                                   |
| 10460          |      | Shape block puzzle - animals                                         | 10619          |      | Wooden tea set (14pcs)                                       |
| 10462          |      | Shape block puzzle - vehicles                                        | 10620          |      | Wooden tea set on tray (18pcs)                               |
| 10465          |      | Geometric shapes puzzle board                                        | 10621          |      | Wooden tea set on tray (18pcs)                               |
| 10500          |      | Geometric stacking puzzle                                            | 10622          |      | Cake stand (9pcs)                                            |
| 10501          |      | Rainbow stacking toy                                                 | 10624          |      | Macarons set (18pcs)                                         |
| 10510<br>10511 |      | Learn to count Times table tray                                      | 10625<br>10626 |      | Cookies set (10pcs) Pastry assortment in gift box (9pcs)     |
| 10515          |      | Octagon puzzle                                                       | 10627          |      | Cupcake assortment in gift box (6pcs)                        |
| 10515          |      | Spinning gear puzzle                                                 | 10628          |      | Birthday cake                                                |
| 10532          |      | Alphabet crocodile puzzle                                            | 10629          |      | Donut set (6pcs)                                             |
| 10533          |      | Alphabet snake puzzle                                                | 10630          |      | Ice cream selection (25pcs)                                  |
| 10534          |      | Alphabet puzzle (uppercase)                                          | 10631          |      | Ice Iollies (6pcs)                                           |
| 10535          |      | Alphabet puzzle (lowercase)                                          | 10640          |      | Metal pan set                                                |
| 10539          |      | Number puzzle                                                        | 10650          |      | Cash register - red                                          |
| 10540          |      | Car slider                                                           | 10651          |      | Cash register - white                                        |
| 10546          | 87   | Pop up fire truck                                                    | 10661          | 38   | Weighing scales                                              |
| 10548          | 69   | Balance game Noah's Ark                                              | 10662          | 38   | Balance scales                                               |
| 10550          |      | Tool box                                                             | 10680          |      | Red apron set                                                |
| 10555          | 82   | Hammer bench                                                         | 10681          | 26   | Blue apron set                                               |