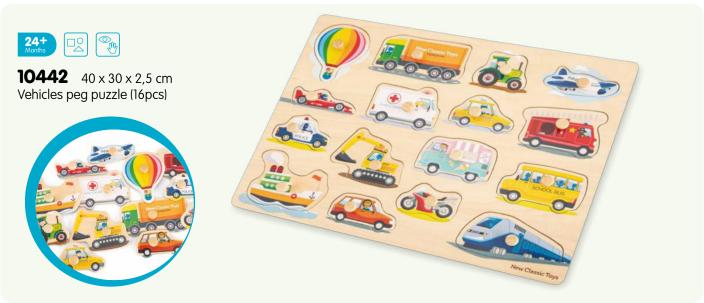

Building, stacking, sorting, solving and counting.
Playing and learning go perfect together with our educational wooden toy collection.

30 x 22,5 x 2,5 cm Safari peg puzzle (8pcs)

 30 x 22,5 x 2,5 cm Vehicles peg puzzle (8pcs)