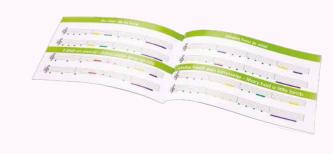

**10156** 32,5 x 22,5 x 29 cm White piano (18 keys) with music book

> All pianos come with a colorcoded music book featuring 5 songs to help children play

**10160** 45 x 26 x 29,5 cm Red E-piano (25 keys) with music book (the E-pianos require 4 x AA batteries. Batteries are not included)