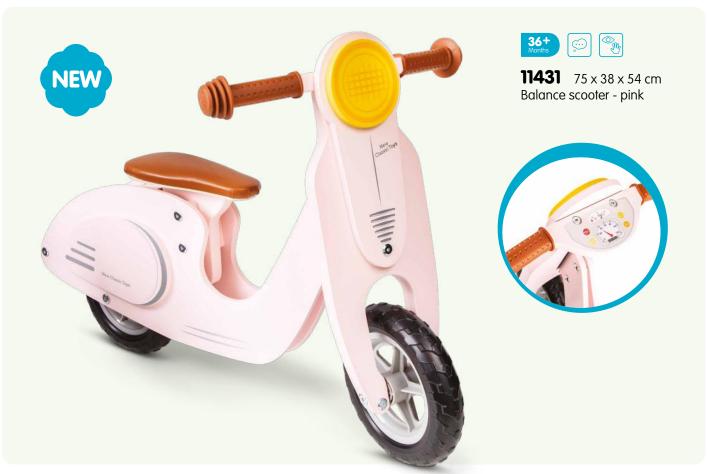

110 catalogus 2023

| Item  | Page | Description                                   | Item  | Page | e Description                             |
|-------|------|-----------------------------------------------|-------|------|-------------------------------------------|
| 10682 | 26   | Pink apron set                                | 11068 | 37   | Kitchenette - white                       |
| 10683 | 26   | Grey apron set                                | 11069 | 35   | Kitchenette - Delft Blue                  |
| 10700 | 27   | Coffee maker                                  | 11070 | 22   | Grand Café Bon Appetit                    |
| 10701 | 27   | Toaster set                                   | 11073 | 25   | Ice cream shop                            |
| 10702 | 27   | Mixer set                                     | 11145 | 88   | Rocking horse                             |
| 10705 | 29   | Toaster set                                   | 11146 | 88   | Rocking horse                             |
| 10706 | 28   | Coffee maker                                  | 11300 | 89   | Activity walker                           |
| 10707 | 29   | Mixer set                                     | 11320 | 79   | Baby walker with blocks (36pcs)           |
| 10708 | 29   | Smoothie maker                                | 11400 | 99   | Carrier bike - red                        |
| 10709 | 30   | Citrus juicer                                 | 11403 | 98   | Carrier bike - blue                       |
| 10710 | 30   | Egg boiler                                    | 11404 | 98   | Carrier bike - pink                       |
| 10711 | 30   | Wooden kettle                                 | 11420 | 97   | Wooden trike - red                        |
| 10746 | 91   | Doll bedding set (3pcs) - reversible          | 11421 | 97   | Wooden trike - blue                       |
| 10760 | 90   | Doll pram (including bedding)                 | 11422 | 97   | Wooden trike - pink                       |
| 10761 | 91   | Doll pram (including bedding)                 | 11430 | 96   | Balance scooter - off white               |
| 10770 | 92   | Doll bed (including bedding)                  | 11431 | 96   | Balance scooter - pink                    |
| 10775 | 92   | Doll chair (including pillow)                 | 11600 | 86   | All-in-1 Easel                            |
| 10780 | 92   | Doll stroller                                 | 11601 | 86   | All-in-1 Easel                            |
| 10800 | 69   | Fishing game                                  | 11850 | 81   | Wooden farm animals in box                |
| 10804 | 68   | Carrot picking game                           | 11851 | 81   | Wooden safari animals in box              |
| 10805 | 68   | Ludo                                          | 11853 | 109  | Wooden vehicles in box                    |
| 10806 | 69   | Sticks game                                   | 11903 | 105  | Vehicles set (4pcs)                       |
| 10807 | 67   | Wooden block tower                            | 11932 | 107  | Vehicles set (3pcs)                       |
| 10808 | 66   | 4-in-1-row game                               | 11933 | 104  | Emergency vehicles set (3pcs)             |
| 10809 | 66   | Balance tower game                            | 11934 | 104  | Vehicles set (4pcs)                       |
| 10810 | 68   | Tic Tac Toe                                   | 11941 | 103  | Tractor with trailer                      |
| 10812 | 78   | Building blocks in drum (100 pcs)             | 11942 | 103  | Tractor with trailer                      |
| 10813 | 78   | Building blocks in drum (100 pcs)             | 11943 | 103  | Tractor with trailer                      |
| 10818 | 72   | ABC blocks                                    | 11947 | 104  | Construction vehicles set (5pcs)          |
| 10825 | 79   | Wooden rainbow stacker (10pcs)                | 11948 | 107  | Construction vehicles set (3pcs)          |
| 10830 | 64   | Memory game - animals                         | 11960 |      | Car transporter (incl. 4 vehicles)        |
| 10831 |      | Memory game - vehicles                        | 11961 |      | Car transporter (2 construction vehicles) |
| 10835 |      | Domino game - animals                         | 11965 |      | Truck with shapes                         |
| 10836 |      | Domino game - vehicles                        | 11970 |      | City tour bus with 9 play figures         |
| 10850 |      | Wooden Farm House Playset                     | 18250 |      | Puzzle clock                              |
| 10900 |      | Container ship (4 containers)                 | 18252 |      | Puzzle clock                              |
| 10904 |      | Barge (2 containers)                          | 18253 |      | Puzzle clock                              |
| 10905 |      | Tugboat                                       | 18260 |      | Wooden camera                             |
| 10910 |      | Container truck (2 containers)                | 18270 |      | My first laptop                           |
| 10920 |      | Forklift                                      | 18281 |      | Tool box (12pcs)                          |
| 10930 |      | Container crane on wheels                     | 18285 |      | Tool belt set                             |
| 10931 |      | Container crane                               | 18286 |      | Tool belt set                             |
| 11020 |      | Fire Station                                  | 18290 |      | Make up set                               |
| 11040 |      | Parking garage with track and 3 cars          | 18291 |      | Doctor set                                |
| 11050 |      | Kitchenette - white (2-burner cooktop)        | 18295 |      | Fitness set                               |
| 11053 |      | Kitchenette - white/silver (2-burner cooktop) | 18350 |      | Drying rack (including 21 clippers)       |
| 11054 |      | Kitchenette - pink (2-burner cooktop)         | 18360 |      | Ironing board - foldable                  |
| 11055 |      | Kitchenette - red (2-burner cooktop)          | 18370 |      | Cleaning detergents (7pcs)                |
| 11060 |      | Kitchenette - red (3-burner cooktop)          | 18375 | 94   | Cleaning playset (7pcs)                   |
| 11061 |      | Kitchenette - white/silver (3-burner cooktop) |       |      |                                           |
| 11065 |      | Kitchenette - blue                            |       |      |                                           |
| 11067 | 36   | Kitchenette - pink                            |       |      |                                           |