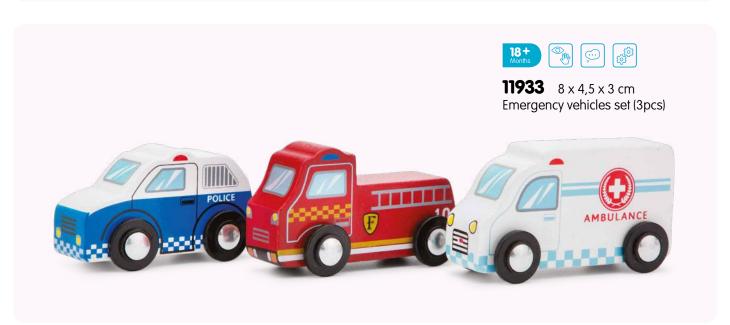

102 catalogue 2023

**11941**  $24 \times 8 \times 9,5$  cm Tractor with trailer

**11942**  $24 \times 8 \times 9,5$  cm Tractor with trailer

**11943** 24 x 8 x 9,5 cm Tractor with trailer

| Item           | Page | Description                                                          | Item           | Page | Description                                                  |
|----------------|------|----------------------------------------------------------------------|----------------|------|--------------------------------------------------------------|
| 10023          | 42   | Harmonica (10 hole) with music sheet                                 | 10560          | 76   | Shape sorter cube                                            |
| 10055          | 43   | Red accordion with music book                                        | 10563          | 76   | Shape sorter house                                           |
| 10056          | 43   | Blue accordion with music book                                       | 10564          | 76   | Shape sorter truck                                           |
| 10057          | 43   | Black accordion with music book                                      | 10565          | 77   | Noah's Ark shape sorter                                      |
| 10150          | 44   | Black grand piano (18 keys) with music book                          | 10570          | 84   | Wooden lacing beads (100gram)                                |
| 10155          |      | Red piano (18 keys) with music book                                  | 10571          |      | Wooden lacing beads (260gram)                                |
| 10156          |      | White piano (18 keys) with music book                                | 10574          |      | Wooden lacing beads (96pcs)                                  |
| 10157          |      | Black piano (18 keys) with music book                                | 10575          |      | Wooden lacing beads (90pcs)                                  |
| 10158          |      | Pink piano (18 keys) with music book                                 | 10576          |      | Cheese board (16pcs)                                         |
| 10160          |      | Red E-piano (25 keys) with music book                                | 10577          |      | Cutting vegetables (14pcs)                                   |
| 10161          |      | Black E-piano (25 keys) with music book                              | 10578          |      | Cutting breakfast (19pcs)                                    |
| 10236          |      | Wooden xylophone (12 bars) with music book                           | 10579          |      | Cutting fruits (14pcs)                                       |
| 10300          |      | Natural/red guitar de luxe                                           | 10580          |      | Cutting breakfast in box (20pcs)                             |
| 10301          |      | Natural/blue guitar de luxe with music book                          | 10581          |      | Cutting fruits in box (18pcs)                                |
| 10302          |      | Natural/pink guitar de luxe with music book                          | 10584          |      | Cutting set - chocolate cake                                 |
| 10303          |      | Red guitar de luxe with music book                                   | 10585          |      | Cutting set - cream cake                                     |
| 10304<br>10341 |      | Natural guitar de luxe with music book<br>Red guitar with music book | 10586<br>10587 |      | Cutting set - pizza salami<br>Cutting set - pizza vegetables |
| 10342          |      | Blue guitar with music book                                          | 10588          |      | Cutting set - fruit basket (18pcs)                           |
| 10343          |      | Yellow guitar with music book                                        | 10589          |      | Cutting set - vegetable basket (19pcs)                       |
| 10344          |      | Natural guitar with music book                                       | 10590          |      | Picnic Basket (27pcs)                                        |
| 10345          |      | Pink guitar with music book                                          | 10591          |      | Sandwich set (18pcs)                                         |
| 10346          |      | White guitar with music book                                         | 10592          |      | Salad set (36pcs)                                            |
| 10348          |      | Pink guitar with flowers with music book                             | 10593          |      | Sushi set (19pcs)                                            |
| 10349          |      | Blue guitar with music notes with music book                         | 10594          |      | Fast food set (17pcs)                                        |
| 10430          |      | Farm peg puzzle (8pcs)                                               | 10595          |      | Groceries (9pcs)                                             |
| 10431          |      | Safari peg puzzle (8pcs)                                             | 10596          |      | Wooden eggs (6pcs)                                           |
| 10432          | 59   | Vehicles peg puzzle (8pcs)                                           | 10597          | 17   | Pizza set (14pcs)                                            |
| 10433          |      | Fire Brigade peg puzzle (8pcs)                                       | 10598          | 19   | Drinks set (4pcs)                                            |
| 10440          | 60   | Farm peg puzzle (16pcs)                                              | 10599          | 19   | Condiments set (4pcs)                                        |
| 10441          | 61   | Safari peg puzzle (16pcs)                                            | 10600          | 19   | Wooden eggs (4pcs)                                           |
| 10442          |      | Vehicles peg puzzle (16pcs)                                          | 10605          |      | Bread basket (12pcs)                                         |
| 10450          |      | 4 in 1 farm puzzle board                                             | 10615          |      | Dinner set                                                   |
| 10460          |      | Shape block puzzle - animals                                         | 10619          |      | Wooden tea set (14pcs)                                       |
| 10462          |      | Shape block puzzle - vehicles                                        | 10620          |      | Wooden tea set on tray (18pcs)                               |
| 10465          |      | Geometric shapes puzzle board                                        | 10621          |      | Wooden tea set on tray (18pcs)                               |
| 10500          |      | Geometric stacking puzzle                                            | 10622          |      | Cake stand (9pcs)                                            |
| 10501          |      | Rainbow stacking toy                                                 | 10624          |      | Macarons set (18pcs)                                         |
| 10510<br>10511 |      | Learn to count Times table tray                                      | 10625<br>10626 |      | Cookies set (10pcs) Pastry assortment in gift box (9pcs)     |
| 10515          |      | Octagon puzzle                                                       | 10627          |      | Cupcake assortment in gift box (6pcs)                        |
| 10515          |      | Spinning gear puzzle                                                 | 10628          |      | Birthday cake                                                |
| 10532          |      | Alphabet crocodile puzzle                                            | 10629          |      | Donut set (6pcs)                                             |
| 10533          |      | Alphabet snake puzzle                                                | 10630          |      | Ice cream selection (25pcs)                                  |
| 10534          |      | Alphabet puzzle (uppercase)                                          | 10631          |      | Ice Iollies (6pcs)                                           |
| 10535          |      | Alphabet puzzle (lowercase)                                          | 10640          |      | Metal pan set                                                |
| 10539          |      | Number puzzle                                                        | 10650          |      | Cash register - red                                          |
| 10540          |      | Car slider                                                           | 10651          |      | Cash register - white                                        |
| 10546          | 87   | Pop up fire truck                                                    | 10661          | 38   | Weighing scales                                              |
| 10548          | 69   | Balance game Noah's Ark                                              | 10662          | 38   | Balance scales                                               |
| 10550          |      | Tool box                                                             | 10680          |      | Red apron set                                                |
| 10555          | 82   | Hammer bench                                                         | 10681          | 26   | Blue apron set                                               |