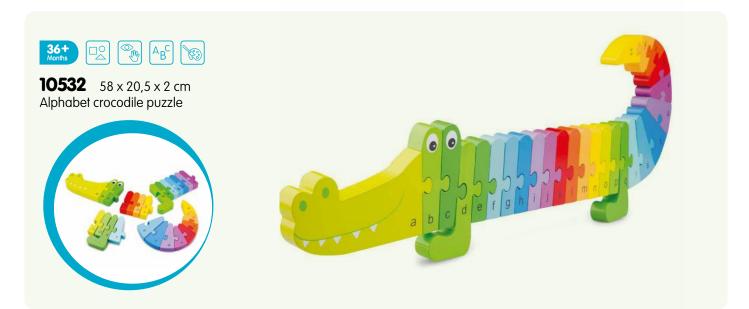

Building, stacking, sorting, solving and counting.
Playing and learning go perfect together with our educational wooden toy collection.

30 x 22,5 x 2,5 cm Safari peg puzzle (8pcs)

 30 x 22,5 x 2,5 cm Vehicles peg puzzle (8pcs)