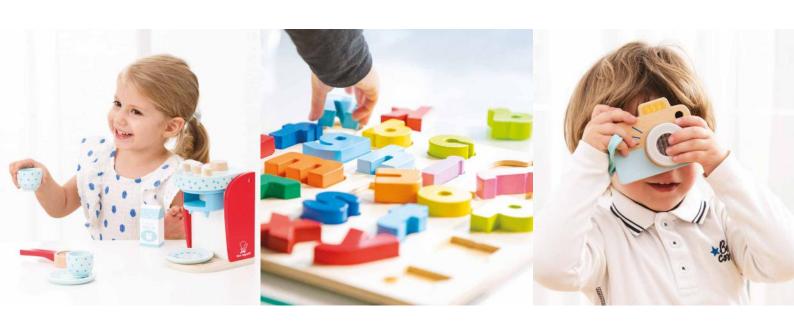

## First Melodies

What is more fun then making music? Guitars, pianos and other toy instruments for pretend play. Ideal for playing and musical development.

**10055** 19 x 10 x 18 cm Red accordion with music book

Building, stacking, sorting, solving and counting.
Playing and learning go perfect together with our educational wooden toy collection.

30 x 22,5 x 2,5 cm Safari peg puzzle (8pcs)

 30 x 22,5 x 2,5 cm Vehicles peg puzzle (8pcs)