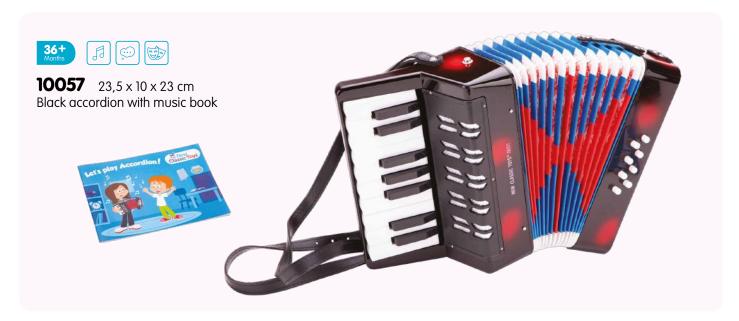

**10156** 32,5 x 22,5 x 29 cm White piano (18 keys) with music book

> All pianos come with a colorcoded music book featuring 5 songs to help children play

**10160** 45 x 26 x 29,5 cm Red E-piano (25 keys) with music book (the E-pianos require 4 x AA batteries. Batteries are not included)