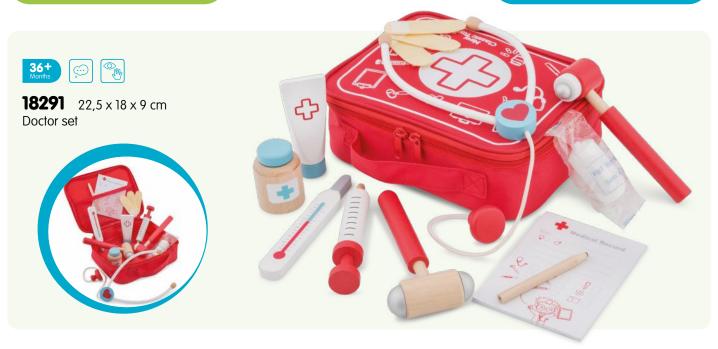

puzzle (8pcs)













30 x 22,5 x 2,5 cm Fire Brigade peg puzzle (8pcs)































**18250** 30 x 30 x 2 cm Puzzle clock









**18253** 30 x 30 x 2 cm Puzzle clock









**18252** 22 x 22 x 3 cm Puzzle clock









































70













































**10565** 28 x 14,5 x 23 cm

Noah's Ark shape sorter







Designed with a detachable roof, ladder, and an opening door for even more fun and easy storage. Complete with Noah, his wife and 10 pairs of animals – giraffes, elephants, crocodiles, lions, turtles, hippos, zebras, monkeys, doves, a chicken and a rooster.

NEW



































 70 x 15,5 x 3 cm Tool belt set - orange









70 x 15,5 x 3 cm Tool belt set - blue











































**10546** 18 x 7,5 x 11 cm Pop up fire truck















**11965** 27,5 x 7,5 x 10,5 cm Truck with shapes











**10540** 36 x 9 x 38 cm

Car slider























































**11420** 50 x 29 x 39 cm Wooden trike - red











**11421** 50 x 29 x 39 cm Wooden trike - blue







**11422** 50 x 29 x 39 cm Wooden trike - pink

















Vrooom, let's go for a ride! Driving, zooming, beeping, racing, parking. Children adore toy vehicles. All our little driver toys are perfect for small-world-play!











Get ready for rescue adventures with our wooden fire station play set. This fire station has three levels and comes complete with a fire truck, two fireman, a helicopter, a fire hydrant, a dog and a fire.



102 catalogue 20