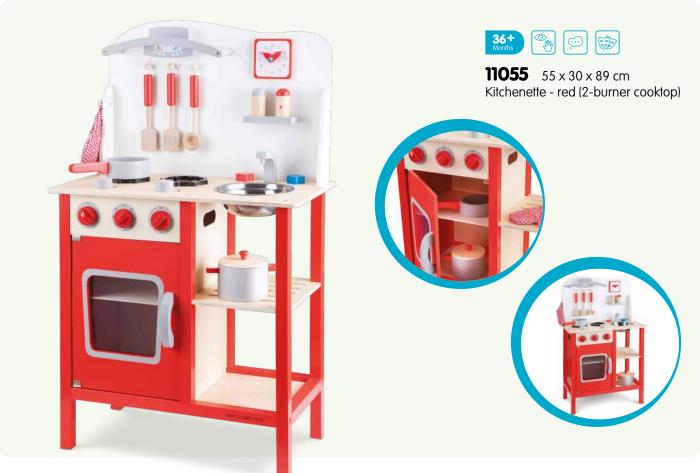

110 catalogus 2023

| Item  | Page | Description                                   | Item  | Page | e Description                             |
|-------|------|-----------------------------------------------|-------|------|-------------------------------------------|
| 10682 | 26   | Pink apron set                                | 11068 | 37   | Kitchenette - white                       |
| 10683 | 26   | Grey apron set                                | 11069 | 35   | Kitchenette - Delft Blue                  |
| 10700 | 27   | Coffee maker                                  | 11070 | 22   | Grand Café Bon Appetit                    |
| 10701 | 27   | Toaster set                                   | 11073 | 25   | Ice cream shop                            |
| 10702 | 27   | Mixer set                                     | 11145 | 88   | Rocking horse                             |
| 10705 | 29   | Toaster set                                   | 11146 | 88   | Rocking horse                             |
| 10706 | 28   | Coffee maker                                  | 11300 | 89   | Activity walker                           |
| 10707 | 29   | Mixer set                                     | 11320 | 79   | Baby walker with blocks (36pcs)           |
| 10708 | 29   | Smoothie maker                                | 11400 | 99   | Carrier bike - red                        |
| 10709 | 30   | Citrus juicer                                 | 11403 | 98   | Carrier bike - blue                       |
| 10710 | 30   | Egg boiler                                    | 11404 | 98   | Carrier bike - pink                       |
| 10711 | 30   | Wooden kettle                                 | 11420 | 97   | Wooden trike - red                        |
| 10746 | 91   | Doll bedding set (3pcs) - reversible          | 11421 | 97   | Wooden trike - blue                       |
| 10760 | 90   | Doll pram (including bedding)                 | 11422 | 97   | Wooden trike - pink                       |
| 10761 | 91   | Doll pram (including bedding)                 | 11430 | 96   | Balance scooter - off white               |
| 10770 | 92   | Doll bed (including bedding)                  | 11431 | 96   | Balance scooter - pink                    |
| 10775 | 92   | Doll chair (including pillow)                 | 11600 | 86   | All-in-1 Easel                            |
| 10780 | 92   | Doll stroller                                 | 11601 | 86   | All-in-1 Easel                            |
| 10800 | 69   | Fishing game                                  | 11850 | 81   | Wooden farm animals in box                |
| 10804 | 68   | Carrot picking game                           | 11851 | 81   | Wooden safari animals in box              |
| 10805 | 68   | Ludo                                          | 11853 | 109  | Wooden vehicles in box                    |
| 10806 | 69   | Sticks game                                   | 11903 | 105  | Vehicles set (4pcs)                       |
| 10807 | 67   | Wooden block tower                            | 11932 | 107  | Vehicles set (3pcs)                       |
| 10808 | 66   | 4-in-1-row game                               | 11933 | 104  | Emergency vehicles set (3pcs)             |
| 10809 | 66   | Balance tower game                            | 11934 | 104  | Vehicles set (4pcs)                       |
| 10810 | 68   | Tic Tac Toe                                   | 11941 | 103  | Tractor with trailer                      |
| 10812 | 78   | Building blocks in drum (100 pcs)             | 11942 | 103  | Tractor with trailer                      |
| 10813 | 78   | Building blocks in drum (100 pcs)             | 11943 | 103  | Tractor with trailer                      |
| 10818 | 72   | ABC blocks                                    | 11947 | 104  | Construction vehicles set (5pcs)          |
| 10825 | 79   | Wooden rainbow stacker (10pcs)                | 11948 | 107  | Construction vehicles set (3pcs)          |
| 10830 | 64   | Memory game - animals                         | 11960 |      | Car transporter (incl. 4 vehicles)        |
| 10831 |      | Memory game - vehicles                        | 11961 |      | Car transporter (2 construction vehicles) |
| 10835 |      | Domino game - animals                         | 11965 |      | Truck with shapes                         |
| 10836 |      | Domino game - vehicles                        | 11970 |      | City tour bus with 9 play figures         |
| 10850 |      | Wooden Farm House Playset                     | 18250 |      | Puzzle clock                              |
| 10900 |      | Container ship (4 containers)                 | 18252 |      | Puzzle clock                              |
| 10904 |      | Barge (2 containers)                          | 18253 |      | Puzzle clock                              |
| 10905 |      | Tugboat                                       | 18260 |      | Wooden camera                             |
| 10910 |      | Container truck (2 containers)                | 18270 |      | My first laptop                           |
| 10920 |      | Forklift                                      | 18281 |      | Tool box (12pcs)                          |
| 10930 |      | Container crane on wheels                     | 18285 |      | Tool belt set                             |
| 10931 |      | Container crane                               | 18286 |      | Tool belt set                             |
| 11020 |      | Fire Station                                  | 18290 |      | Make up set                               |
| 11040 |      | Parking garage with track and 3 cars          | 18291 |      | Doctor set                                |
| 11050 |      | Kitchenette - white (2-burner cooktop)        | 18295 |      | Fitness set                               |
| 11053 |      | Kitchenette - white/silver (2-burner cooktop) | 18350 |      | Drying rack (including 21 clippers)       |
| 11054 |      | Kitchenette - pink (2-burner cooktop)         | 18360 |      | Ironing board - foldable                  |
| 11055 |      | Kitchenette - red (2-burner cooktop)          | 18370 |      | Cleaning detergents (7pcs)                |
| 11060 |      | Kitchenette - red (3-burner cooktop)          | 18375 | 94   | Cleaning playset (7pcs)                   |
| 11061 |      | Kitchenette - white/silver (3-burner cooktop) |       |      |                                           |
| 11065 |      | Kitchenette - blue                            |       |      |                                           |
| 11067 | 36   | Kitchenette - pink                            |       |      |                                           |