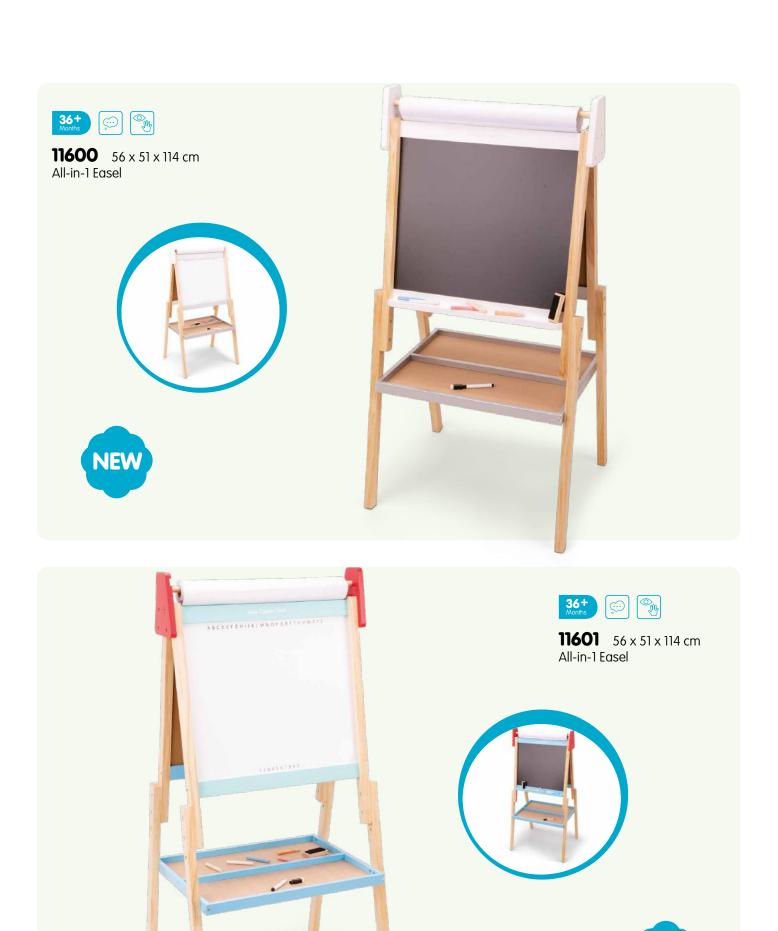

Building, stacking, sorting, solving and counting.
Playing and learning go perfect together with our educational wooden toy collection.

30 x 22,5 x 2,5 cm Safari peg puzzle (8pcs)

 30 x 22,5 x 2,5 cm Vehicles peg puzzle (8pcs)