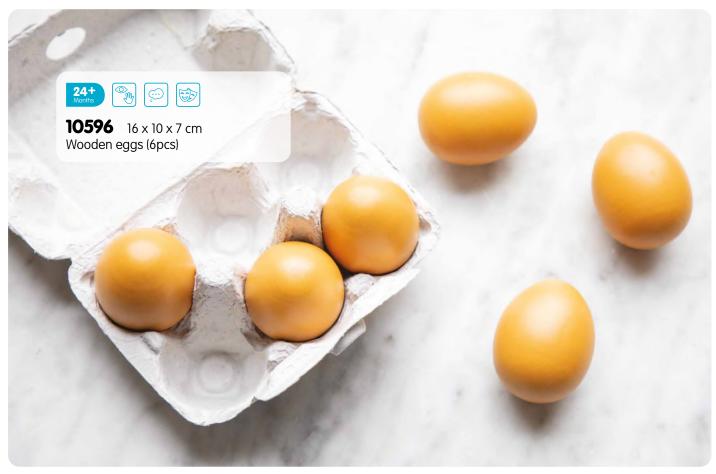

**10591** 24,5 x 20 x 4 cm Sandwich set (18pcs)

**10598** 4 x 4 x 12 cm Drinks set (4pcs)

**10600** 10 x 10 x 7 cm Wooden eggs (4pcs)

**10705** 14,5 x 13,5 x 19 cm Coffee maker

**10708** 14 x 11 x 20 cm Smoothie maker