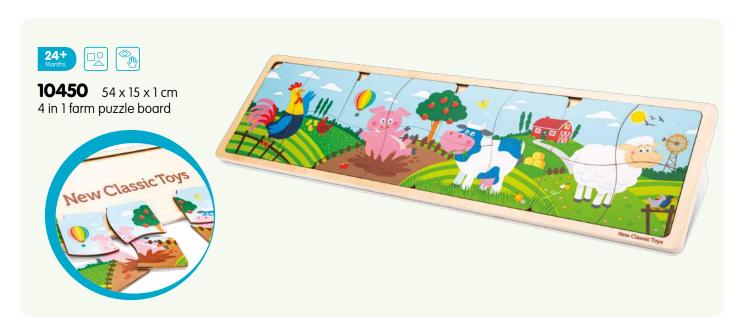

Set sail with our exclusive harbor line!

Cast off the ropes! Where are you sailing to? Little captains and tough seafarers can really enjoy themselves with our extensive Harbor line.



















Forklift









Discover the exciting world of a container port with our harbor line. This forklift is made for picking up and transfering containers. It has a fork that moves up and down and two rotatable back wheels.













Building, stacking, sorting, solving and counting.
Playing and learning go perfect together with our educational wooden toy collection.













30 x 22,5 x 2,5 cm Safari peg puzzle (8pcs)











 30 x 22,5 x 2,5 cm Vehicles peg puzzle (8pcs)













30 x 22,5 x 2,5 cm Fire Brigade peg puzzle (8pcs)































**18250** 30 x 30 x 2 cm Puzzle clock









**18253** 30 x 30 x 2 cm Puzzle clock









**18252** 22 x 22 x 3 cm Puzzle clock









































70













































**10565** 28 x 14,5 x 23 cm

Noah's Ark shape sorter







Designed with a detachable roof, ladder, and an opening door for even more fun and easy storage. Complete with Noah, his wife and 10 pairs of animals – giraffes, elephants, crocodiles, lions, turtles, hippos, zebras, monkeys, doves, a chicken and a rooster.

NEW



































 70 x 15,5 x 3 cm Tool belt set - orange









70 x 15,5 x 3 cm Tool belt set - blue











































**10546** 18 x 7,5 x 11 cm Pop up fire truck















**1196