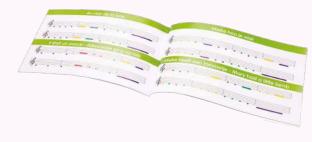

**10156** 32,5 x 22,5 x 29 cm White piano (18 keys) with music book

> All pianos come with a colorcoded music book featuring 5 songs to help children play

**10160** 45 x 26 x 29,5 cm Red E-piano (25 keys) with music book (the E-pianos require 4 x AA batteries. Batteries are not included)