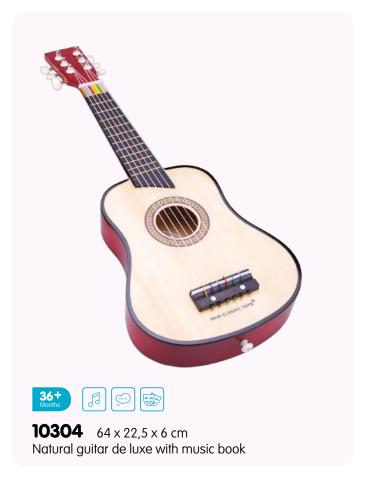

102 catalogue 2023

**11941**  $24 \times 8 \times 9,5$  cm Tractor with trailer

**11942**  $24 \times 8 \times 9,5$  cm Tractor with trailer

**11943** 24 x 8 x 9,5 cm Tractor with trailer

| Item           | Page | Description                                                          | Item           | Page | Description                                                  |
|----------------|------|----------------------------------------------------------------------|----------------|------|--------------------------------------------------------------|
| 10023          | 42   | Harmonica (10 hole) with music sheet                                 | 10560          | 76   | Shape sorter cube                                            |
| 10055          | 43   | Red accordion with music book                                        | 10563          | 76   | Shape sorter house                                           |
| 10056          | 43   | Blue accordion with music book                                       | 10564          | 76   | Shape sorter truck                                           |
| 10057          | 43   | Black accordion with music book                                      | 10565          | 77   | Noah's Ark shape sorter                                      |
| 10150          | 44   | Black grand piano (18 keys) with music book                          | 10570          | 84   | Wooden lacing beads (100gram)                                |
| 10155          |      | Red piano (18 keys) with music book                                  | 10571          |      | Wooden lacing beads (260gram)                                |
| 10156          |      | White piano (18 keys) with music book                                | 10574          |      | Wooden lacing beads (96pcs)                                  |
| 10157          |      | Black piano (18 keys) with music book                                | 10575          |      | Wooden lacing beads (90pcs)                                  |
| 10158          |      | Pink piano (18 keys) with music book                                 | 10576          |      | Cheese board (16pcs)                                         |
| 10160          |      | Red E-piano (25 keys) with music book                                | 10577          |      | Cutting vegetables (14pcs)                                   |
| 10161          |      | Black E-piano (25 keys) with music book                              | 10578          |      | Cutting breakfast (19pcs)                                    |
| 10236          |      | Wooden xylophone (12 bars) with music book                           | 10579          |      | Cutting fruits (14pcs)                                       |
| 10300          |      | Natural/red guitar de luxe                                           | 10580          |      | Cutting breakfast in box (20pcs)                             |
| 10301          |      | Natural/blue guitar de luxe with music book                          | 10581          |      | Cutting fruits in box (18pcs)                                |
| 10302          |      | Natural/pink guitar de luxe with music book                          | 10584          |      | Cutting set - chocolate cake                                 |
| 10303          |      | Red guitar de luxe with music book                                   | 10585          |      | Cutting set - cream cake                                     |
| 10304<br>10341 |      | Natural guitar de luxe with music book<br>Red guitar with music book | 10586<br>10587 |      | Cutting set - pizza salami<br>Cutting set - pizza vegetables |
| 10342          |      | Blue guitar with music book                                          | 10588          |      | Cutting set - fruit basket (18pcs)                           |
| 10343          |      | Yellow guitar with music book                                        | 10589          |      | Cutting set - vegetable basket (19pcs)                       |
| 10344          |      | Natural guitar with music book                                       | 10590          |      | Picnic Basket (27pcs)                                        |
| 10345          |      | Pink guitar with music book                                          | 10591          |      | Sandwich set (18pcs)                                         |
| 10346          |      | White guitar with music book                                         | 10592          |      | Salad set (36pcs)                                            |
| 10348          |      | Pink guitar with flowers with music book                             | 10593          |      | Sushi set (19pcs)                                            |
| 10349          |      | Blue guitar with music notes with music book                         | 10594          |      | Fast food set (17pcs)                                        |
| 10430          |      | Farm peg puzzle (8pcs)                                               | 10595          |      | Groceries (9pcs)                                             |
| 10431          |      | Safari peg puzzle (8pcs)                                             | 10596          |      | Wooden eggs (6pcs)                                           |
| 10432          | 59   | Vehicles peg puzzle (8pcs)                                           | 10597          | 17   | Pizza set (14pcs)                                            |
| 10433          |      | Fire Brigade peg puzzle (8pcs)                                       | 10598          | 19   | Drinks set (4pcs)                                            |
| 10440          | 60   | Farm peg puzzle (16pcs)                                              | 10599          | 19   | Condiments set (4pcs)                                        |
| 10441          | 61   | Safari peg puzzle (16pcs)                                            | 10600          | 19   | Wooden eggs (4pcs)                                           |
| 10442          |      | Vehicles peg puzzle (16pcs)                                          | 10605          |      | Bread basket (12pcs)                                         |
| 10450          |      | 4 in 1 farm puzzle board                                             | 10615          |      | Dinner set                                                   |
| 10460          |      | Shape block puzzle - animals                                         | 10619          |      | Wooden tea set (14pcs)                                       |
| 10462          |      | Shape block puzzle - vehicles                                        | 10620          |      | Wooden tea set on tray (18pcs)                               |
| 10465          |      | Geometric shapes puzzle board                                        | 10621          |      | Wooden tea set on tray (18pcs)                               |
| 10500          |      | Geometric stacking puzzle                                            | 10622          |      | Cake stand (9pcs)                                            |
| 10501          |      | Rainbow stacking toy                                                 | 10624          |      | Macarons set (18pcs)                                         |
| 10510<br>10511 |      | Learn to count Times table tray                                      | 10625<br>10626 |      | Cookies set (10pcs) Pastry assortment in gift box (9pcs)     |
| 10515          |      | Octagon puzzle                                                       | 10627          |      | Cupcake assortment in gift box (6pcs)                        |
| 10515          |      | Spinning gear puzzle                                                 | 10628          |      | Birthday cake                                                |
| 10532          |      | Alphabet crocodile puzzle                                            | 10629          |      | Donut set (6pcs)                                             |
| 10533          |      | Alphabet snake puzzle                                                | 10630          |      | Ice cream selection (25pcs)                                  |
| 10534          |      | Alphabet puzzle (uppercase)                                          | 10631          |      | Ice Iollies (6pcs)                                           |
| 10535          |      | Alphabet puzzle (lowercase)                                          | 10640          |      | Metal pan set                                                |
| 10539          |      | Number puzzle                                                        | 10650          |      | Cash register - red                                          |
| 10540          |      | Car slider                                                           | 10651          |      | Cash register - white                                        |
| 10546          | 87   | Pop up fire truck                                                    | 10661          | 38   | Weighing scales                                              |
| 10548          | 69   | Balance game Noah's Ark                                              | 10662          | 38   | Balance scales                                               |
| 10550          |      | Tool box                                                             | 10680          |      | Red apron set                                                |
| 10555          | 82   | Hammer bench                                                         | 10681          | 26   | Blue apron set                                               |