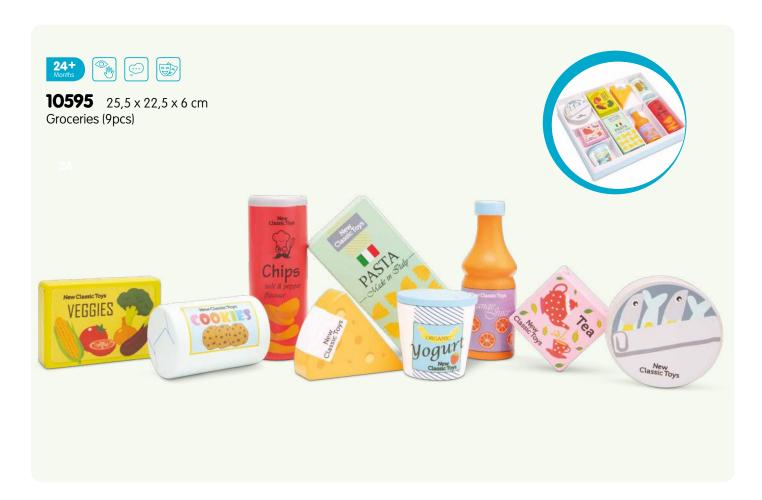

102 catalogue 2023

**11941**  $24 \times 8 \times 9,5$  cm Tractor with trailer

**11942**  $24 \times 8 \times 9,5$  cm Tractor with trailer

**11943** 24 x 8 x 9,5 cm Tractor with trailer

| Item           | Page | Description                                                          | Item           | Page | Description                                                  |
|----------------|------|----------------------------------------------------------------------|----------------|------|--------------------------------------------------------------|
| 10023          | 42   | Harmonica (10 hole) with music sheet                                 | 10560          | 76   | Shape sorter cube                                            |
| 10055          | 43   | Red accordion with music book                                        | 10563          | 76   | Shape sorter house                                           |
| 10056          | 43   | Blue accordion with music book                                       | 10564          | 76   | Shape sorter truck                                           |
| 10057          | 43   | Black accordion with music book                                      | 10565          | 77   | Noah's Ark shape sorter                                      |
| 10150          | 44   | Black grand piano (18 keys) with music book                          | 10570          | 84   | Wooden lacing beads (100gram)                                |
| 10155          |      | Red piano (18 keys) with music book                                  | 10571          |      | Wooden lacing beads (260gram)                                |
| 10156          |      | White piano (18 keys) with music book                                | 10574          |      | Wooden lacing beads (96pcs)                                  |
| 10157          |      | Black piano (18 keys) with music book                                | 10575          |      | Wooden lacing beads (90pcs)                                  |
| 10158          |      | Pink piano (18 keys) with music book                                 | 10576          |      | Cheese board (16pcs)                                         |
| 10160          |      | Red E-piano (25 keys) with music book                                | 10577          |      | Cutting vegetables (14pcs)                                   |
| 10161          |      | Black E-piano (25 keys) with music book                              | 10578          |      | Cutting breakfast (19pcs)                                    |
| 10236          |      | Wooden xylophone (12 bars) with music book                           | 10579          |      | Cutting fruits (14pcs)                                       |
| 10300          |      | Natural/red guitar de luxe                                           | 10580          |      | Cutting breakfast in box (20pcs)                             |
| 10301          |      | Natural/blue guitar de luxe with music book                          | 10581          |      | Cutting fruits in box (18pcs)                                |
| 10302          |      | Natural/pink guitar de luxe with music book                          | 10584          |      | Cutting set - chocolate cake                                 |
| 10303          |      | Red guitar de luxe with music book                                   | 10585          |      | Cutting set - cream cake                                     |
| 10304<br>10341 |      | Natural guitar de luxe with music book<br>Red guitar with music book | 10586<br>10587 |      | Cutting set - pizza salami<br>Cutting set - pizza vegetables |
| 10342          |      | Blue guitar with music book                                          | 10588          |      | Cutting set - fruit basket (18pcs)                           |
| 10343          |      | Yellow guitar with music book                                        | 10589          |      | Cutting set - vegetable basket (19pcs)                       |
| 10344          |      | Natural guitar with music book                                       | 10590          |      | Picnic Basket (27pcs)                                        |
| 10345          |      | Pink guitar with music book                                          | 10591          |      | Sandwich set (18pcs)                                         |
| 10346          |      | White guitar with music book                                         | 10592          |      | Salad set (36pcs)                                            |
| 10348          |      | Pink guitar with flowers with music book                             | 10593          |      | Sushi set (19pcs)                                            |
| 10349          |      | Blue guitar with music notes with music book                         | 10594          |      | Fast food set (17pcs)                                        |
| 10430          |      | Farm peg puzzle (8pcs)                                               | 10595          |      | Groceries (9pcs)                                             |
| 10431          |      | Safari peg puzzle (8pcs)                                             | 10596          |      | Wooden eggs (6pcs)                                           |
| 10432          | 59   | Vehicles peg puzzle (8pcs)                                           | 10597          | 17   | Pizza set (14pcs)                                            |
| 10433          |      | Fire Brigade peg puzzle (8pcs)                                       | 10598          | 19   | Drinks set (4pcs)                                            |
| 10440          | 60   | Farm peg puzzle (16pcs)                                              | 10599          | 19   | Condiments set (4pcs)                                        |
| 10441          | 61   | Safari peg puzzle (16pcs)                                            | 10600          | 19   | Wooden eggs (4pcs)                                           |
| 10442          |      | Vehicles peg puzzle (16pcs)                                          | 10605          |      | Bread basket (12pcs)                                         |
| 10450          |      | 4 in 1 farm puzzle board                                             | 10615          |      | Dinner set                                                   |
| 10460          |      | Shape block puzzle - animals                                         | 10619          |      | Wooden tea set (14pcs)                                       |
| 10462          |      | Shape block puzzle - vehicles                                        | 10620          |      | Wooden tea set on tray (18pcs)                               |
| 10465          |      | Geometric shapes puzzle board                                        | 10621          |      | Wooden tea set on tray (18pcs)                               |
| 10500          |      | Geometric stacking puzzle                                            | 10622          |      | Cake stand (9pcs)                                            |
| 10501          |      | Rainbow stacking toy                                                 | 10624          |      | Macarons set (18pcs)                                         |
| 10510<br>10511 |      | Learn to count Times table tray                                      | 10625<br>10626 |      | Cookies set (10pcs) Pastry assortment in gift box (9pcs)     |
| 10515          |      | Octagon puzzle                                                       | 10627          |      | Cupcake assortment in gift box (6pcs)                        |
| 10515          |      | Spinning gear puzzle                                                 | 10628          |      | Birthday cake                                                |
| 10532          |      | Alphabet crocodile puzzle                                            | 10629          |      | Donut set (6pcs)                                             |
| 10533          |      | Alphabet snake puzzle                                                | 10630          |      | Ice cream selection (25pcs)                                  |
| 10534          |      | Alphabet puzzle (uppercase)                                          | 10631          |      | Ice Iollies (6pcs)                                           |
| 10535          |      | Alphabet puzzle (lowercase)                                          | 10640          |      | Metal pan set                                                |
| 10539          |      | Number puzzle                                                        | 10650          |      | Cash register - red                                          |
| 10540          |      | Car slider                                                           | 10651          |      | Cash register - white                                        |
| 10546          | 87   | Pop up fire truck                                                    | 10661          | 38   | Weighing scales                                              |
| 10548          | 69   | Balance game Noah's Ark                                              | 10662          | 38   | Balance scales                                               |
| 10550          |      | Tool box                                                             | 10680          |      | Red apron set                                                |
| 10555          | 82   | Hammer bench                                                         | 10681          | 26   | Blue apron set                                               |