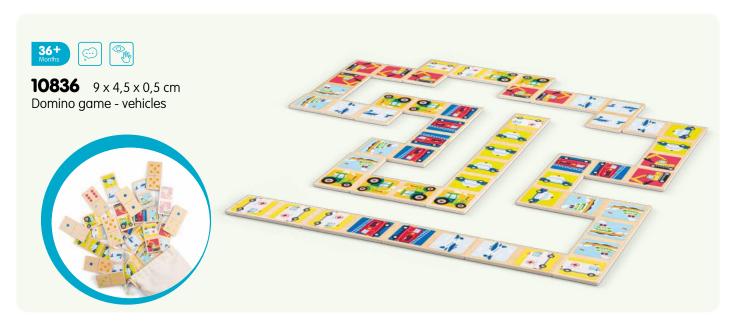

Building, stacking, sorting, solving and counting.
Playing and learning go perfect together with our educational wooden toy collection.

30 x 22,5 x 2,5 cm Safari peg puzzle (8pcs)

 30 x 22,5 x 2,5 cm Vehicles peg puzzle (8pcs)