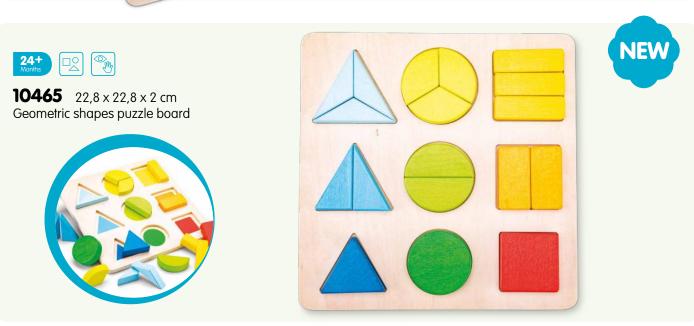

Building, stacking, sorting, solving and counting.
Playing and learning go perfect together with our educational wooden toy collection.

30 x 22,5 x 2,5 cm Safari peg puzzle (8pcs)

 30 x 22,5 x 2,5 cm Vehicles peg puzzle (8pcs)