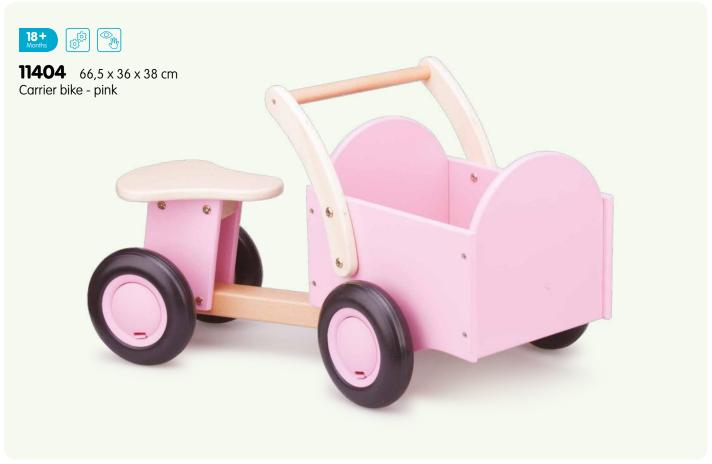

**11420** 50 x 29 x 39 cm Wooden trike - red

**11421** 50 x 29 x 39 cm Wooden trike - blue

**11422** 50 x 29 x 39 cm Wooden trike - pink

Vrooom, let's go for a ride! Driving, zooming, beeping, racing, parking. Children adore toy vehicles. All our little driver toys are perfect for small-world-play!