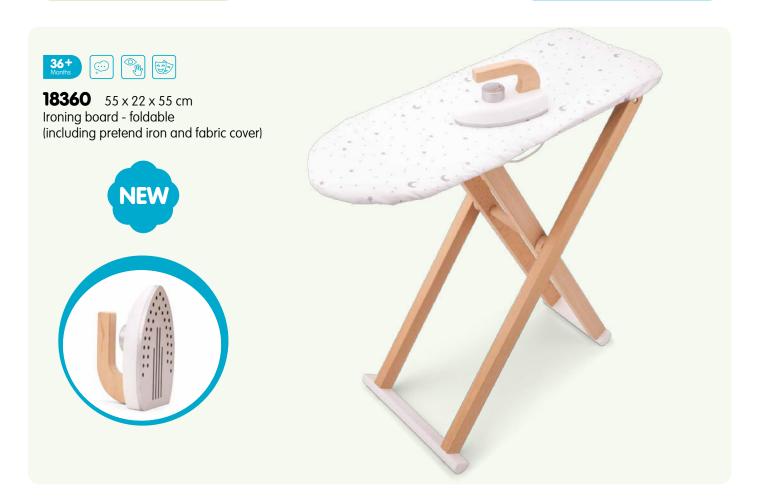

110 catalogus 2023

| Item  | Page | Description                                   | Item  | Page | e Description                             |
|-------|------|-----------------------------------------------|-------|------|-------------------------------------------|
| 10682 | 26   | Pink apron set                                | 11068 | 37   | Kitchenette - white                       |
| 10683 | 26   | Grey apron set                                | 11069 | 35   | Kitchenette - Delft Blue                  |
| 10700 | 27   | Coffee maker                                  | 11070 | 22   | Grand Café Bon Appetit                    |
| 10701 | 27   | Toaster set                                   | 11073 | 25   | Ice cream shop                            |
| 10702 | 27   | Mixer set                                     | 11145 | 88   | Rocking horse                             |
| 10705 | 29   | Toaster set                                   | 11146 | 88   | Rocking horse                             |
| 10706 | 28   | Coffee maker                                  | 11300 | 89   | Activity walker                           |
| 10707 | 29   | Mixer set                                     | 11320 | 79   | Baby walker with blocks (36pcs)           |
| 10708 | 29   | Smoothie maker                                | 11400 | 99   | Carrier bike - red                        |
| 10709 | 30   | Citrus juicer                                 | 11403 | 98   | Carrier bike - blue                       |
| 10710 | 30   | Egg boiler                                    | 11404 | 98   | Carrier bike - pink                       |
| 10711 | 30   | Wooden kettle                                 | 11420 | 97   | Wooden trike - red                        |
| 10746 | 91   | Doll bedding set (3pcs) - reversible          | 11421 | 97   | Wooden trike - blue                       |
| 10760 | 90   | Doll pram (including bedding)                 | 11422 | 97   | Wooden trike - pink                       |
| 10761 | 91   | Doll pram (including bedding)                 | 11430 | 96   | Balance scooter - off white               |
| 10770 | 92   | Doll bed (including bedding)                  | 11431 | 96   | Balance scooter - pink                    |
| 10775 | 92   | Doll chair (including pillow)                 | 11600 | 86   | All-in-1 Easel                            |
| 10780 | 92   | Doll stroller                                 | 11601 | 86   | All-in-1 Easel                            |
| 10800 | 69   | Fishing game                                  | 11850 | 81   | Wooden farm animals in box                |
| 10804 | 68   | Carrot picking game                           | 11851 | 81   | Wooden safari animals in box              |
| 10805 | 68   | Ludo                                          | 11853 | 109  | Wooden vehicles in box                    |
| 10806 | 69   | Sticks game                                   | 11903 | 105  | Vehicles set (4pcs)                       |
| 10807 | 67   | Wooden block tower                            | 11932 | 107  | Vehicles set (3pcs)                       |
| 10808 | 66   | 4-in-1-row game                               | 11933 | 104  | Emergency vehicles set (3pcs)             |
| 10809 | 66   | Balance tower game                            | 11934 | 104  | Vehicles set (4pcs)                       |
| 10810 | 68   | Tic Tac Toe                                   | 11941 | 103  | Tractor with trailer                      |
| 10812 | 78   | Building blocks in drum (100 pcs)             | 11942 | 103  | Tractor with trailer                      |
| 10813 | 78   | Building blocks in drum (100 pcs)             | 11943 | 103  | Tractor with trailer                      |
| 10818 | 72   | ABC blocks                                    | 11947 | 104  | Construction vehicles set (5pcs)          |
| 10825 | 79   | Wooden rainbow stacker (10pcs)                | 11948 | 107  | Construction vehicles set (3pcs)          |
| 10830 | 64   | Memory game - animals                         | 11960 |      | Car transporter (incl. 4 vehicles)        |
| 10831 |      | Memory game - vehicles                        | 11961 |      | Car transporter (2 construction vehicles) |
| 10835 |      | Domino game - animals                         | 11965 |      | Truck with shapes                         |
| 10836 |      | Domino game - vehicles                        | 11970 |      | City tour bus with 9 play figures         |
| 10850 |      | Wooden Farm House Playset                     | 18250 |      | Puzzle clock                              |
| 10900 |      | Container ship (4 containers)                 | 18252 |      | Puzzle clock                              |
| 10904 |      | Barge (2 containers)                          | 18253 |      | Puzzle clock                              |
| 10905 |      | Tugboat                                       | 18260 |      | Wooden camera                             |
| 10910 |      | Container truck (2 containers)                | 18270 |      | My first laptop                           |
| 10920 |      | Forklift                                      | 18281 |      | Tool box (12pcs)                          |
| 10930 |      | Container crane on wheels                     | 18285 |      | Tool belt set                             |
| 10931 |      | Container crane                               | 18286 |      | Tool belt set                             |
| 11020 |      | Fire Station                                  | 18290 |      | Make up set                               |
| 11040 |      | Parking garage with track and 3 cars          | 18291 |      | Doctor set                                |
| 11050 |      | Kitchenette - white (2-burner cooktop)        | 18295 |      | Fitness set                               |
| 11053 |      | Kitchenette - white/silver (2-burner cooktop) | 18350 |      | Drying rack (including 21 clippers)       |
| 11054 |      | Kitchenette - pink (2-burner cooktop)         | 18360 |      | Ironing board - foldable                  |
| 11055 |      | Kitchenette - red (2-burner cooktop)          | 18370 |      | Cleaning detergents (7pcs)                |
| 11060 |      | Kitchenette - red (3-burner cooktop)          | 18375 | 94   | Cleaning playset (7pcs)                   |
| 11061 |      | Kitchenette - white/silver (3-burner cooktop) |       |      |                                           |
| 11065 |      | Kitchenette - blue                            |       |      |                                           |
| 11067 | 36   | Kitchenette - pink                            |       |      |                                           |