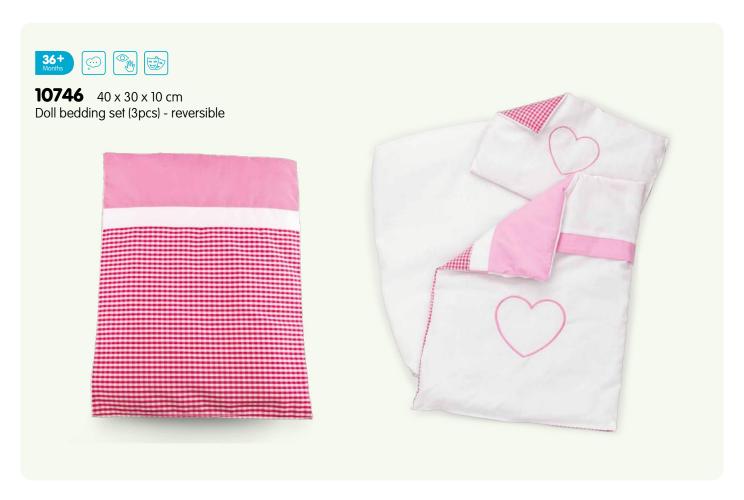

**18252** 22 x 22 x 3 cm Puzzle clock









































70













































**10565** 28 x 14,5 x 23 cm

Noah's Ark shape sorter







Designed with a detachable roof, ladder, and an opening door for even more fun and easy storage. Complete with Noah, his wife and 10 pairs of animals – giraffes, elephants, crocodiles, lions, turtles, hippos, zebras, monkeys, doves, a chicken and a rooster.

NEW



































 70 x 15,5 x 3 cm Tool belt set - orange









70 x 15,5 x 3 cm Tool belt set - blue











































**10546** 18 x 7,5 x 11 cm Pop up fire truck















**11965** 27,5 x 7,5 x 10,5 cm Truck with shapes











**10540** 36 x 9 x 38 cm

Car slider























































**11420** 50 x 29 x 39 cm Wooden trike - red











**11421** 50 x 29 x 39 cm Wooden trike - blue







**11422** 50 x 29 x 39 cm Wooden trike - pink

















Vrooom, let's go for a ride! Driving, zooming, beeping, racing, parking. Children adore toy vehicles. All our little driver toys are perfect for small-world-play!











Get ready for rescue adventures with our wooden fire station play set. This fire station has three levels and comes complete with a fire truck, two fireman, a helicopter, a fire hydrant, a dog and a fire.



102 catalogue 2023













**11941**  $24 \times 8 \times 9,5$  cm Tractor with trailer









**11942**  $24 \times 8 \times 9,5$  cm Tractor with trailer











**11943** 24 x 8 x 9,5 cm Tractor wi