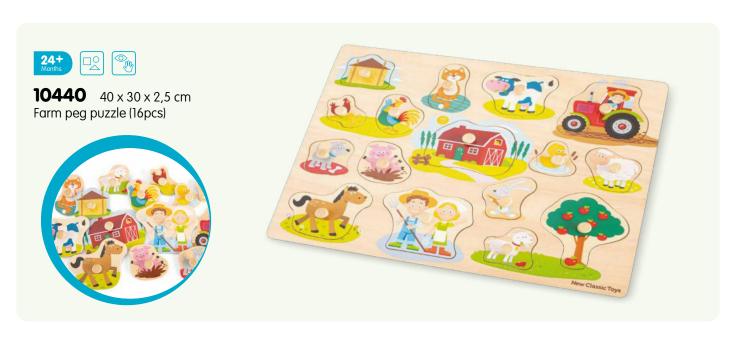

Building, stacking, sorting, solving and counting.
Playing and learning go perfect together with our educational wooden toy collection.

30 x 22,5 x 2,5 cm Safari peg puzzle (8pcs)

 30 x 22,5 x 2,5 cm Vehicles peg puzzle (8pcs)