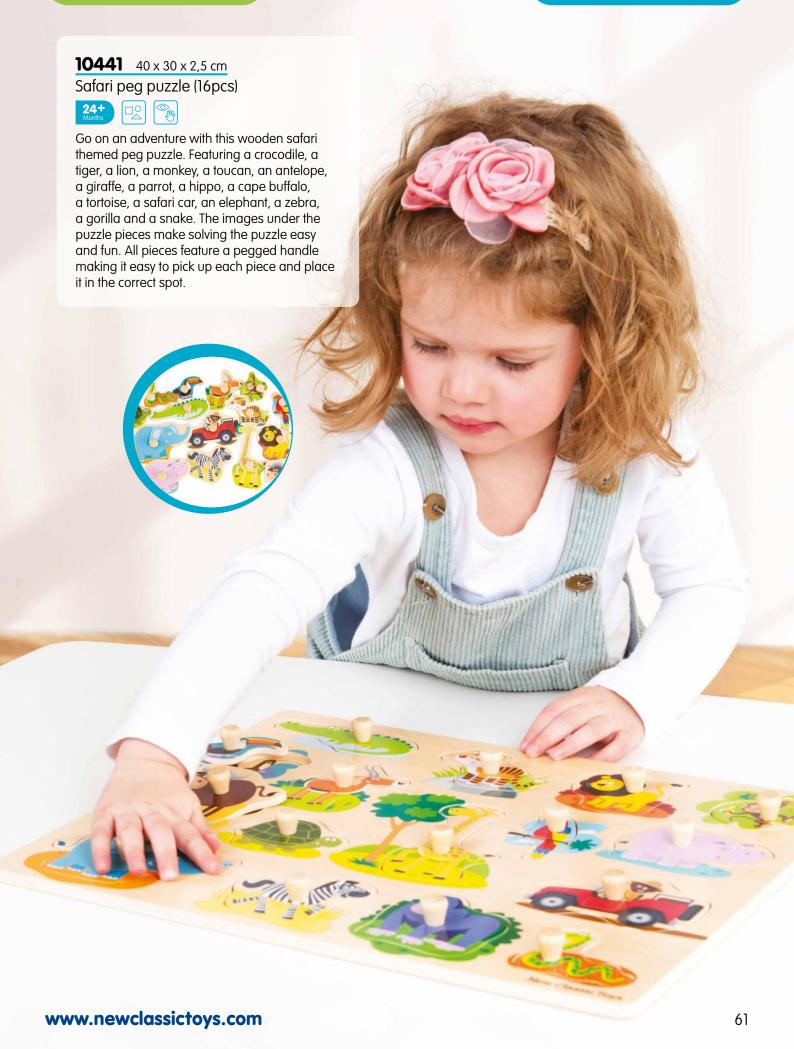

Building, stacking, sorting, solving and counting.
Playing and learning go perfect together with our educational wooden toy collection.

30 x 22,5 x 2,5 cm Safari peg puzzle (8pcs)

 30 x 22,5 x 2,5 cm Vehicles peg puzzle (8pcs)