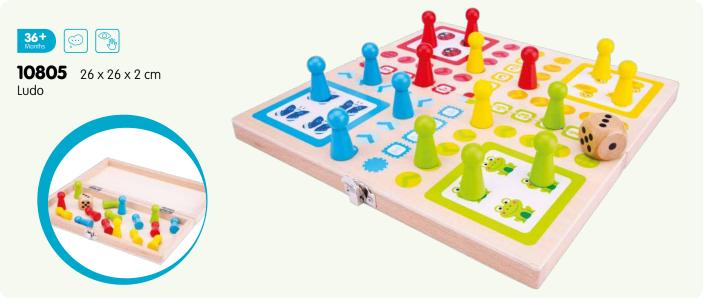

102 catalogue 2023

**11941**  $24 \times 8 \times 9,5$  cm Tractor with trailer

**11942**  $24 \times 8 \times 9,5$  cm Tractor with trailer

**11943** 24 x 8 x 9,5 cm Tractor with trailer

| Item           | Page | Description                                                          | Item           | Page | Description                                                  |
|----------------|------|----------------------------------------------------------------------|----------------|------|--------------------------------------------------------------|
| 10023          | 42   | Harmonica (10 hole) with music sheet                                 | 10560          | 76   | Shape sorter cube                                            |
| 10055          | 43   | Red accordion with music book                                        | 10563          | 76   | Shape sorter house                                           |
| 10056          | 43   | Blue accordion with music book                                       | 10564          | 76   | Shape sorter truck                                           |
| 10057          | 43   | Black accordion with music book                                      | 10565          | 77   | Noah's Ark shape sorter                                      |
| 10150          | 44   | Black grand piano (18 keys) with music book                          | 10570          | 84   | Wooden lacing beads (100gram)                                |
| 10155          |      | Red piano (18 keys) with music book                                  | 10571          |      | Wooden lacing beads (260gram)                                |
| 10156          |      | White piano (18 keys) with music book                                | 10574          |      | Wooden lacing beads (96pcs)                                  |
| 10157          |      | Black piano (18 keys) with music book                                | 10575          |      | Wooden lacing beads (90pcs)                                  |
| 10158          |      | Pink piano (18 keys) with music book                                 | 10576          |      | Cheese board (16pcs)                                         |
| 10160          |      | Red E-piano (25 keys) with music book                                | 10577          |      | Cutting vegetables (14pcs)                                   |
| 10161          |      | Black E-piano (25 keys) with music book                              | 10578          |      | Cutting breakfast (19pcs)                                    |
| 10236          |      | Wooden xylophone (12 bars) with music book                           | 10579          |      | Cutting fruits (14pcs)                                       |
| 10300          |      | Natural/red guitar de luxe                                           | 10580          |      | Cutting breakfast in box (20pcs)                             |
| 10301          |      | Natural/blue guitar de luxe with music book                          | 10581          |      | Cutting fruits in box (18pcs)                                |
| 10302          |      | Natural/pink guitar de luxe with music book                          | 10584          |      | Cutting set - chocolate cake                                 |
| 10303          |      | Red guitar de luxe with music book                                   | 10585          |      | Cutting set - cream cake                                     |
| 10304<br>10341 |      | Natural guitar de luxe with music book<br>Red guitar with music book | 10586<br>10587 |      | Cutting set - pizza salami<br>Cutting set - pizza vegetables |
| 10342          |      | Blue guitar with music book                                          | 10588          |      | Cutting set - fruit basket (18pcs)                           |
| 10343          |      | Yellow guitar with music book                                        | 10589          |      | Cutting set - vegetable basket (19pcs)                       |
| 10344          |      | Natural guitar with music book                                       | 10590          |      | Picnic Basket (27pcs)                                        |
| 10345          |      | Pink guitar with music book                                          | 10591          |      | Sandwich set (18pcs)                                         |
| 10346          |      | White guitar with music book                                         | 10592          |      | Salad set (36pcs)                                            |
| 10348          |      | Pink guitar with flowers with music book                             | 10593          |      | Sushi set (19pcs)                                            |
| 10349          |      | Blue guitar with music notes with music book                         | 10594          |      | Fast food set (17pcs)                                        |
| 10430          |      | Farm peg puzzle (8pcs)                                               | 10595          |      | Groceries (9pcs)                                             |
| 10431          |      | Safari peg puzzle (8pcs)                                             | 10596          |      | Wooden eggs (6pcs)                                           |
| 10432          | 59   | Vehicles peg puzzle (8pcs)                                           | 10597          | 17   | Pizza set (14pcs)                                            |
| 10433          |      | Fire Brigade peg puzzle (8pcs)                                       | 10598          | 19   | Drinks set (4pcs)                                            |
| 10440          | 60   | Farm peg puzzle (16pcs)                                              | 10599          | 19   | Condiments set (4pcs)                                        |
| 10441          | 61   | Safari peg puzzle (16pcs)                                            | 10600          | 19   | Wooden eggs (4pcs)                                           |
| 10442          |      | Vehicles peg puzzle (16pcs)                                          | 10605          |      | Bread basket (12pcs)                                         |
| 10450          |      | 4 in 1 farm puzzle board                                             | 10615          |      | Dinner set                                                   |
| 10460          |      | Shape block puzzle - animals                                         | 10619          |      | Wooden tea set (14pcs)                                       |
| 10462          |      | Shape block puzzle - vehicles                                        | 10620          |      | Wooden tea set on tray (18pcs)                               |
| 10465          |      | Geometric shapes puzzle board                                        | 10621          |      | Wooden tea set on tray (18pcs)                               |
| 10500          |      | Geometric stacking puzzle                                            | 10622          |      | Cake stand (9pcs)                                            |
| 10501          |      | Rainbow stacking toy                                                 | 10624          |      | Macarons set (18pcs)                                         |
| 10510<br>10511 |      | Learn to count Times table tray                                      | 10625<br>10626 |      | Cookies set (10pcs) Pastry assortment in gift box (9pcs)     |
| 10515          |      | Octagon puzzle                                                       | 10627          |      | Cupcake assortment in gift box (6pcs)                        |
| 10515          |      | Spinning gear puzzle                                                 | 10628          |      | Birthday cake                                                |
| 10532          |      | Alphabet crocodile puzzle                                            | 10629          |      | Donut set (6pcs)                                             |
| 10533          |      | Alphabet snake puzzle                                                | 10630          |      | Ice cream selection (25pcs)                                  |
| 10534          |      | Alphabet puzzle (uppercase)                                          | 10631          |      | Ice Iollies (6pcs)                                           |
| 10535          |      | Alphabet puzzle (lowercase)                                          | 10640          |      | Metal pan set                                                |
| 10539          |      | Number puzzle                                                        | 10650          |      | Cash register - red                                          |
| 10540          |      | Car slider                                                           | 10651          |      | Cash register - white                                        |
| 10546          | 87   | Pop up fire truck                                                    | 10661          | 38   | Weighing scales                                              |
| 10548          | 69   | Balance game Noah's Ark                                              | 10662          | 38   | Balance scales                                               |
| 10550          |      | Tool box                                                             | 10680          |      | Red apron set                                                |
| 10555          | 82   | Hammer bench                                                         | 10681          | 26   | Blue apron set                                               |