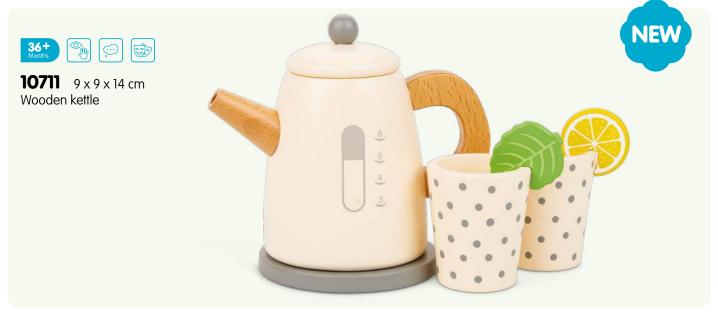

Cooking, baking and getting ready for dinner!
Our little pots, pans, cuttings sets and kitchens are absolute must-haves for little master chefs.

**10589** 25,5 x 16 x 9 cm Cutting set - vegetable basket (19pcs)