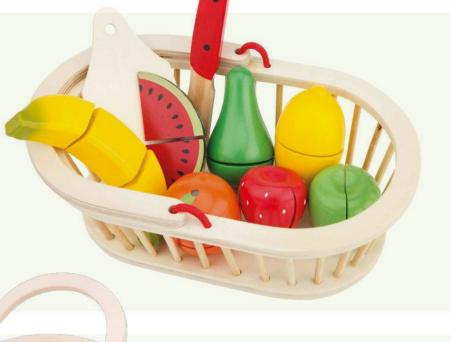

102 catalogue 2023

**11941**  $24 \times 8 \times 9,5$  cm Tractor with trailer

**11942**  $24 \times 8 \times 9,5$  cm Tractor with trailer

**11943** 24 x 8 x 9,5 cm Tractor with trailer

| Item           | Page | Description                                                          | Item           | Page | Description                                                  |
|----------------|------|----------------------------------------------------------------------|----------------|------|--------------------------------------------------------------|
| 10023          | 42   | Harmonica (10 hole) with music sheet                                 | 10560          | 76   | Shape sorter cube                                            |
| 10055          | 43   | Red accordion with music book                                        | 10563          | 76   | Shape sorter house                                           |
| 10056          | 43   | Blue accordion with music book                                       | 10564          | 76   | Shape sorter truck                                           |
| 10057          | 43   | Black accordion with music book                                      | 10565          | 77   | Noah's Ark shape sorter                                      |
| 10150          | 44   | Black grand piano (18 keys) with music book                          | 10570          | 84   | Wooden lacing beads (100gram)                                |
| 10155          |      | Red piano (18 keys) with music book                                  | 10571          |      | Wooden lacing beads (260gram)                                |
| 10156          |      | White piano (18 keys) with music book                                | 10574          |      | Wooden lacing beads (96pcs)                                  |
| 10157          |      | Black piano (18 keys) with music book                                | 10575          |      | Wooden lacing beads (90pcs)                                  |
| 10158          |      | Pink piano (18 keys) with music book                                 | 10576          |      | Cheese board (16pcs)                                         |
| 10160          |      | Red E-piano (25 keys) with music book                                | 10577          |      | Cutting vegetables (14pcs)                                   |
| 10161          |      | Black E-piano (25 keys) with music book                              | 10578          |      | Cutting breakfast (19pcs)                                    |
| 10236          |      | Wooden xylophone (12 bars) with music book                           | 10579          |      | Cutting fruits (14pcs)                                       |
| 10300          |      | Natural/red guitar de luxe                                           | 10580          |      | Cutting breakfast in box (20pcs)                             |
| 10301          |      | Natural/blue guitar de luxe with music book                          | 10581          |      | Cutting fruits in box (18pcs)                                |
| 10302          |      | Natural/pink guitar de luxe with music book                          | 10584          |      | Cutting set - chocolate cake                                 |
| 10303          |      | Red guitar de luxe with music book                                   | 10585          |      | Cutting set - cream cake                                     |
| 10304<br>10341 |      | Natural guitar de luxe with music book<br>Red guitar with music book | 10586<br>10587 |      | Cutting set - pizza salami<br>Cutting set - pizza vegetables |
| 10342          |      | Blue guitar with music book                                          | 10588          |      | Cutting set - fruit basket (18pcs)                           |
| 10343          |      | Yellow guitar with music book                                        | 10589          |      | Cutting set - vegetable basket (19pcs)                       |
| 10344          |      | Natural guitar with music book                                       | 10590          |      | Picnic Basket (27pcs)                                        |
| 10345          |      | Pink guitar with music book                                          | 10591          |      | Sandwich set (18pcs)                                         |
| 10346          |      | White guitar with music book                                         | 10592          |      | Salad set (36pcs)                                            |
| 10348          |      | Pink guitar with flowers with music book                             | 10593          |      | Sushi set (19pcs)                                            |
| 10349          |      | Blue guitar with music notes with music book                         | 10594          |      | Fast food set (17pcs)                                        |
| 10430          |      | Farm peg puzzle (8pcs)                                               | 10595          |      | Groceries (9pcs)                                             |
| 10431          |      | Safari peg puzzle (8pcs)                                             | 10596          |      | Wooden eggs (6pcs)                                           |
| 10432          | 59   | Vehicles peg puzzle (8pcs)                                           | 10597          | 17   | Pizza set (14pcs)                                            |
| 10433          |      | Fire Brigade peg puzzle (8pcs)                                       | 10598          | 19   | Drinks set (4pcs)                                            |
| 10440          | 60   | Farm peg puzzle (16pcs)                                              | 10599          | 19   | Condiments set (4pcs)                                        |
| 10441          | 61   | Safari peg puzzle (16pcs)                                            | 10600          | 19   | Wooden eggs (4pcs)                                           |
| 10442          |      | Vehicles peg puzzle (16pcs)                                          | 10605          |      | Bread basket (12pcs)                                         |
| 10450          |      | 4 in 1 farm puzzle board                                             | 10615          |      | Dinner set                                                   |
| 10460          |      | Shape block puzzle - animals                                         | 10619          |      | Wooden tea set (14pcs)                                       |
| 10462          |      | Shape block puzzle - vehicles                                        | 10620          |      | Wooden tea set on tray (18pcs)                               |
| 10465          |      | Geometric shapes puzzle board                                        | 10621          |      | Wooden tea set on tray (18pcs)                               |
| 10500          |      | Geometric stacking puzzle                                            | 10622          |      | Cake stand (9pcs)                                            |
| 10501          |      | Rainbow stacking toy                                                 | 10624          |      | Macarons set (18pcs)                                         |
| 10510<br>10511 |      | Learn to count Times table tray                                      | 10625<br>10626 |      | Cookies set (10pcs) Pastry assortment in gift box (9pcs)     |
| 10515          |      | Octagon puzzle                                                       | 10627          |      | Cupcake assortment in gift box (6pcs)                        |
| 10515          |      | Spinning gear puzzle                                                 | 10628          |      | Birthday cake                                                |
| 10532          |      | Alphabet crocodile puzzle                                            | 10629          |      | Donut set (6pcs)                                             |
| 10533          |      | Alphabet snake puzzle                                                | 10630          |      | Ice cream selection (25pcs)                                  |
| 10534          |      | Alphabet puzzle (uppercase)                                          | 10631          |      | Ice Iollies (6pcs)                                           |
| 10535          |      | Alphabet puzzle (lowercase)                                          | 10640          |      | Metal pan set                                                |
| 10539          |      | Number puzzle                                                        | 10650          |      | Cash register - red                                          |
| 10540          |      | Car slider                                                           | 10651          |      | Cash register - white                                        |
| 10546          | 87   | Pop up fire truck                                                    | 10661          | 38   | Weighing scales                                              |
| 10548          | 69   | Balance game Noah's Ark                                              | 10662          | 38   | Balance scales                                               |
| 10550          |      | Tool box                                                             | 10680          |      | Red apron set                                                |
| 10555          | 82   | Hammer bench                                                         | 10681          | 26   | Blue apron set                                               |