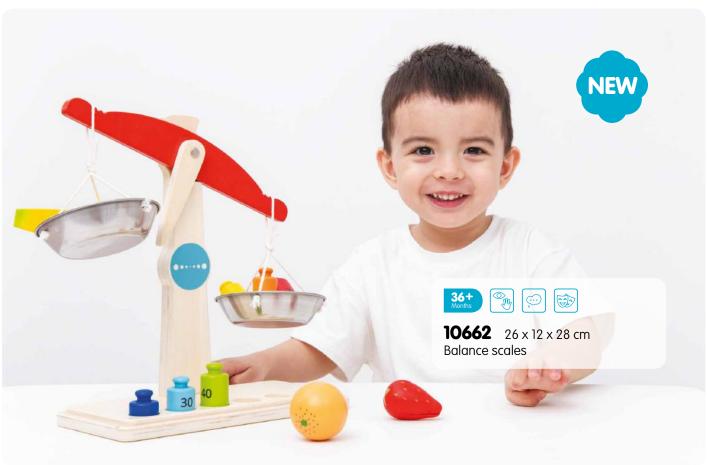

102 catalogue 2023

**11941**  $24 \times 8 \times 9,5$  cm Tractor with trailer

**11942**  $24 \times 8 \times 9,5$  cm Tractor with trailer

**11943** 24 x 8 x 9,5 cm Tractor with trailer

| Item           | Page | Description                                                          | Item           | Page | Description                                                  |
|----------------|------|----------------------------------------------------------------------|----------------|------|--------------------------------------------------------------|
| 10023          | 42   | Harmonica (10 hole) with music sheet                                 | 10560          | 76   | Shape sorter cube                                            |
| 10055          | 43   | Red accordion with music book                                        | 10563          | 76   | Shape sorter house                                           |
| 10056          | 43   | Blue accordion with music book                                       | 10564          | 76   | Shape sorter truck                                           |
| 10057          | 43   | Black accordion with music book                                      | 10565          | 77   | Noah's Ark shape sorter                                      |
| 10150          | 44   | Black grand piano (18 keys) with music book                          | 10570          | 84   | Wooden lacing beads (100gram)                                |
| 10155          |      | Red piano (18 keys) with music book                                  | 10571          |      | Wooden lacing beads (260gram)                                |
| 10156          |      | White piano (18 keys) with music book                                | 10574          |      | Wooden lacing beads (96pcs)                                  |
| 10157          |      | Black piano (18 keys) with music book                                | 10575          |      | Wooden lacing beads (90pcs)                                  |
| 10158          |      | Pink piano (18 keys) with music book                                 | 10576          |      | Cheese board (16pcs)                                         |
| 10160          |      | Red E-piano (25 keys) with music book                                | 10577          |      | Cutting vegetables (14pcs)                                   |
| 10161          |      | Black E-piano (25 keys) with music book                              | 10578          |      | Cutting breakfast (19pcs)                                    |
| 10236          |      | Wooden xylophone (12 bars) with music book                           | 10579          |      | Cutting fruits (14pcs)                                       |
| 10300          |      | Natural/red guitar de luxe                                           | 10580          |      | Cutting breakfast in box (20pcs)                             |
| 10301          |      | Natural/blue guitar de luxe with music book                          | 10581          |      | Cutting fruits in box (18pcs)                                |
| 10302          |      | Natural/pink guitar de luxe with music book                          | 10584          |      | Cutting set - chocolate cake                                 |
| 10303          |      | Red guitar de luxe with music book                                   | 10585          |      | Cutting set - cream cake                                     |
| 10304<br>10341 |      | Natural guitar de luxe with music book<br>Red guitar with music book | 10586<br>10587 |      | Cutting set - pizza salami<br>Cutting set - pizza vegetables |
| 10342          |      | Blue guitar with music book                                          | 10588          |      | Cutting set - fruit basket (18pcs)                           |
| 10343          |      | Yellow guitar with music book                                        | 10589          |      | Cutting set - vegetable basket (19pcs)                       |
| 10344          |      | Natural guitar with music book                                       | 10590          |      | Picnic Basket (27pcs)                                        |
| 10345          |      | Pink guitar with music book                                          | 10591          |      | Sandwich set (18pcs)                                         |
| 10346          |      | White guitar with music book                                         | 10592          |      | Salad set (36pcs)                                            |
| 10348          |      | Pink guitar with flowers with music book                             | 10593          |      | Sushi set (19pcs)                                            |
| 10349          |      | Blue guitar with music notes with music book                         | 10594          |      | Fast food set (17pcs)                                        |
| 10430          |      | Farm peg puzzle (8pcs)                                               | 10595          |      | Groceries (9pcs)                                             |
| 10431          |      | Safari peg puzzle (8pcs)                                             | 10596          |      | Wooden eggs (6pcs)                                           |
| 10432          | 59   | Vehicles peg puzzle (8pcs)                                           | 10597          | 17   | Pizza set (14pcs)                                            |
| 10433          |      | Fire Brigade peg puzzle (8pcs)                                       | 10598          | 19   | Drinks set (4pcs)                                            |
| 10440          | 60   | Farm peg puzzle (16pcs)                                              | 10599          | 19   | Condiments set (4pcs)                                        |
| 10441          | 61   | Safari peg puzzle (16pcs)                                            | 10600          | 19   | Wooden eggs (4pcs)                                           |
| 10442          |      | Vehicles peg puzzle (16pcs)                                          | 10605          |      | Bread basket (12pcs)                                         |
| 10450          |      | 4 in 1 farm puzzle board                                             | 10615          |      | Dinner set                                                   |
| 10460          |      | Shape block puzzle - animals                                         | 10619          |      | Wooden tea set (14pcs)                                       |
| 10462          |      | Shape block puzzle - vehicles                                        | 10620          |      | Wooden tea set on tray (18pcs)                               |
| 10465          |      | Geometric shapes puzzle board                                        | 10621          |      | Wooden tea set on tray (18pcs)                               |
| 10500          |      | Geometric stacking puzzle                                            | 10622          |      | Cake stand (9pcs)                                            |
| 10501          |      | Rainbow stacking toy                                                 | 10624          |      | Macarons set (18pcs)                                         |
| 10510<br>10511 |      | Learn to count Times table tray                                      | 10625<br>10626 |      | Cookies set (10pcs) Pastry assortment in gift box (9pcs)     |
| 10515          |      | Octagon puzzle                                                       | 10627          |      | Cupcake assortment in gift box (6pcs)                        |
| 10515          |      | Spinning gear puzzle                                                 | 10628          |      | Birthday cake                                                |
| 10532          |      | Alphabet crocodile puzzle                                            | 10629          |      | Donut set (6pcs)                                             |
| 10533          |      | Alphabet snake puzzle                                                | 10630          |      | Ice cream selection (25pcs)                                  |
| 10534          |      | Alphabet puzzle (uppercase)                                          | 10631          |      | Ice Iollies (6pcs)                                           |
| 10535          |      | Alphabet puzzle (lowercase)                                          | 10640          |      | Metal pan set                                                |
| 10539          |      | Number puzzle                                                        | 10650          |      | Cash register - red                                          |
| 10540          |      | Car slider                                                           | 10651          |      | Cash register - white                                        |
| 10546          | 87   | Pop up fire truck                                                    | 10661          | 38   | Weighing scales                                              |
| 10548          | 69   | Balance game Noah's Ark                                              | 10662          | 38   | Balance scales                                               |
| 10550          |      | Tool box                                                             | 10680          |      | Red apron set                                                |
| 10555          | 82   | Hammer bench                                                         | 10681          | 26   | Blue apron set                                               |