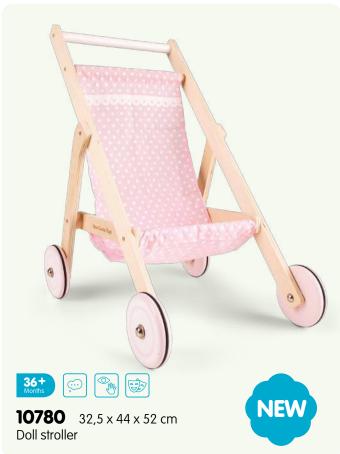

110 catalogus 2023

| Item  | Page | Description                                   | Item  | Page | e Description                             |
|-------|------|-----------------------------------------------|-------|------|-------------------------------------------|
| 10682 | 26   | Pink apron set                                | 11068 | 37   | Kitchenette - white                       |
| 10683 | 26   | Grey apron set                                | 11069 | 35   | Kitchenette - Delft Blue                  |
| 10700 | 27   | Coffee maker                                  | 11070 | 22   | Grand Café Bon Appetit                    |
| 10701 | 27   | Toaster set                                   | 11073 | 25   | Ice cream shop                            |
| 10702 | 27   | Mixer set                                     | 11145 | 88   | Rocking horse                             |
| 10705 | 29   | Toaster set                                   | 11146 | 88   | Rocking horse                             |
| 10706 | 28   | Coffee maker                                  | 11300 | 89   | Activity walker                           |
| 10707 | 29   | Mixer set                                     | 11320 | 79   | Baby walker with blocks (36pcs)           |
| 10708 | 29   | Smoothie maker                                | 11400 | 99   | Carrier bike - red                        |
| 10709 | 30   | Citrus juicer                                 | 11403 | 98   | Carrier bike - blue                       |
| 10710 | 30   | Egg boiler                                    | 11404 | 98   | Carrier bike - pink                       |
| 10711 | 30   | Wooden kettle                                 | 11420 | 97   | Wooden trike - red                        |
| 10746 | 91   | Doll bedding set (3pcs) - reversible          | 11421 | 97   | Wooden trike - blue                       |
| 10760 | 90   | Doll pram (including bedding)                 | 11422 | 97   | Wooden trike - pink                       |
| 10761 | 91   | Doll pram (including bedding)                 | 11430 | 96   | Balance scooter - off white               |
| 10770 | 92   | Doll bed (including bedding)                  | 11431 | 96   | Balance scooter - pink                    |
| 10775 | 92   | Doll chair (including pillow)                 | 11600 | 86   | All-in-1 Easel                            |
| 10780 | 92   | Doll stroller                                 | 11601 | 86   | All-in-1 Easel                            |
| 10800 | 69   | Fishing game                                  | 11850 | 81   | Wooden farm animals in box                |
| 10804 | 68   | Carrot picking game                           | 11851 | 81   | Wooden safari animals in box              |
| 10805 | 68   | Ludo                                          | 11853 | 109  | Wooden vehicles in box                    |
| 10806 | 69   | Sticks game                                   | 11903 | 105  | Vehicles set (4pcs)                       |
| 10807 | 67   | Wooden block tower                            | 11932 | 107  | Vehicles set (3pcs)                       |
| 10808 | 66   | 4-in-1-row game                               | 11933 | 104  | Emergency vehicles set (3pcs)             |
| 10809 | 66   | Balance tower game                            | 11934 | 104  | Vehicles set (4pcs)                       |
| 10810 | 68   | Tic Tac Toe                                   | 11941 | 103  | Tractor with trailer                      |
| 10812 | 78   | Building blocks in drum (100 pcs)             | 11942 | 103  | Tractor with trailer                      |
| 10813 | 78   | Building blocks in drum (100 pcs)             | 11943 | 103  | Tractor with trailer                      |
| 10818 | 72   | ABC blocks                                    | 11947 | 104  | Construction vehicles set (5pcs)          |
| 10825 | 79   | Wooden rainbow stacker (10pcs)                | 11948 | 107  | Construction vehicles set (3pcs)          |
| 10830 | 64   | Memory game - animals                         | 11960 |      | Car transporter (incl. 4 vehicles)        |
| 10831 |      | Memory game - vehicles                        | 11961 |      | Car transporter (2 construction vehicles) |
| 10835 |      | Domino game - animals                         | 11965 |      | Truck with shapes                         |
| 10836 |      | Domino game - vehicles                        | 11970 |      | City tour bus with 9 play figures         |
| 10850 |      | Wooden Farm House Playset                     | 18250 |      | Puzzle clock                              |
| 10900 |      | Container ship (4 containers)                 | 18252 |      | Puzzle clock                              |
| 10904 |      | Barge (2 containers)                          | 18253 |      | Puzzle clock                              |
| 10905 |      | Tugboat                                       | 18260 |      | Wooden camera                             |
| 10910 |      | Container truck (2 containers)                | 18270 |      | My first laptop                           |
| 10920 |      | Forklift                                      | 18281 |      | Tool box (12pcs)                          |
| 10930 |      | Container crane on wheels                     | 18285 |      | Tool belt set                             |
| 10931 |      | Container crane                               | 18286 |      | Tool belt set                             |
| 11020 |      | Fire Station                                  | 18290 |      | Make up set                               |
| 11040 |      | Parking garage with track and 3 cars          | 18291 |      | Doctor set                                |
| 11050 |      | Kitchenette - white (2-burner cooktop)        | 18295 |      | Fitness set                               |
| 11053 |      | Kitchenette - white/silver (2-burner cooktop) | 18350 |      | Drying rack (including 21 clippers)       |
| 11054 |      | Kitchenette - pink (2-burner cooktop)         | 18360 |      | Ironing board - foldable                  |
| 11055 |      | Kitchenette - red (2-burner cooktop)          | 18370 |      | Cleaning detergents (7pcs)                |
| 11060 |      | Kitchenette - red (3-burner cooktop)          | 18375 | 94   | Cleaning playset (7pcs)                   |
| 11061 |      | Kitchenette - white/silver (3-burner cooktop) |       |      |                                           |
| 11065 |      | Kitchenette - blue                            |       |      |                                           |
| 11067 | 36   | Kitchenette - pink                            |       |      |                                           |