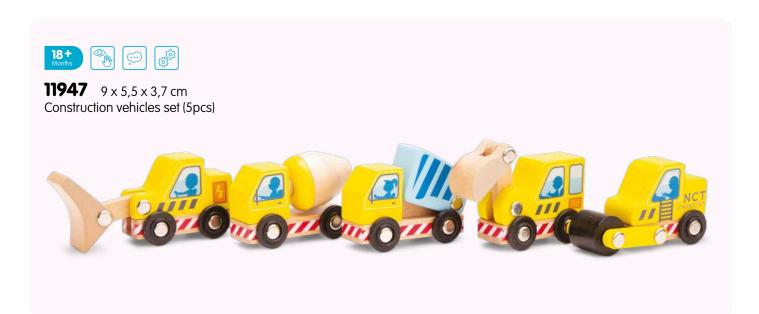

102 catalogue 2023

**11941**  $24 \times 8 \times 9,5$  cm Tractor with trailer

**11942**  $24 \times 8 \times 9,5$  cm Tractor with trailer

**11943** 24 x 8 x 9,5 cm Tractor with trailer

| Item           | Page | Description                                                          | Item           | Page | Description                                                  |
|----------------|------|----------------------------------------------------------------------|----------------|------|--------------------------------------------------------------|
| 10023          | 42   | Harmonica (10 hole) with music sheet                                 | 10560          | 76   | Shape sorter cube                                            |
| 10055          | 43   | Red accordion with music book                                        | 10563          | 76   | Shape sorter house                                           |
| 10056          | 43   | Blue accordion with music book                                       | 10564          | 76   | Shape sorter truck                                           |
| 10057          | 43   | Black accordion with music book                                      | 10565          | 77   | Noah's Ark shape sorter                                      |
| 10150          | 44   | Black grand piano (18 keys) with music book                          | 10570          | 84   | Wooden lacing beads (100gram)                                |
| 10155          |      | Red piano (18 keys) with music book                                  | 10571          |      | Wooden lacing beads (260gram)                                |
| 10156          |      | White piano (18 keys) with music book                                | 10574          |      | Wooden lacing beads (96pcs)                                  |
| 10157          |      | Black piano (18 keys) with music book                                | 10575          |      | Wooden lacing beads (90pcs)                                  |
| 10158          |      | Pink piano (18 keys) with music book                                 | 10576          |      | Cheese board (16pcs)                                         |
| 10160          |      | Red E-piano (25 keys) with music book                                | 10577          |      | Cutting vegetables (14pcs)                                   |
| 10161          |      | Black E-piano (25 keys) with music book                              | 10578          |      | Cutting breakfast (19pcs)                                    |
| 10236          |      | Wooden xylophone (12 bars) with music book                           | 10579          |      | Cutting fruits (14pcs)                                       |
| 10300          |      | Natural/red guitar de luxe                                           | 10580          |      | Cutting breakfast in box (20pcs)                             |
| 10301          |      | Natural/blue guitar de luxe with music book                          | 10581          |      | Cutting fruits in box (18pcs)                                |
| 10302          |      | Natural/pink guitar de luxe with music book                          | 10584          |      | Cutting set - chocolate cake                                 |
| 10303          |      | Red guitar de luxe with music book                                   | 10585          |      | Cutting set - cream cake                                     |
| 10304<br>10341 |      | Natural guitar de luxe with music book<br>Red guitar with music book | 10586<br>10587 |      | Cutting set - pizza salami<br>Cutting set - pizza vegetables |
| 10342          |      | Blue guitar with music book                                          | 10588          |      | Cutting set - fruit basket (18pcs)                           |
| 10343          |      | Yellow guitar with music book                                        | 10589          |      | Cutting set - vegetable basket (19pcs)                       |
| 10344          |      | Natural guitar with music book                                       | 10590          |      | Picnic Basket (27pcs)                                        |
| 10345          |      | Pink guitar with music book                                          | 10591          |      | Sandwich set (18pcs)                                         |
| 10346          |      | White guitar with music book                                         | 10592          |      | Salad set (36pcs)                                            |
| 10348          |      | Pink guitar with flowers with music book                             | 10593          |      | Sushi set (19pcs)                                            |
| 10349          |      | Blue guitar with music notes with music book                         | 10594          |      | Fast food set (17pcs)                                        |
| 10430          |      | Farm peg puzzle (8pcs)                                               | 10595          |      | Groceries (9pcs)                                             |
| 10431          |      | Safari peg puzzle (8pcs)                                             | 10596          |      | Wooden eggs (6pcs)                                           |
| 10432          | 59   | Vehicles peg puzzle (8pcs)                                           | 10597          | 17   | Pizza set (14pcs)                                            |
| 10433          |      | Fire Brigade peg puzzle (8pcs)                                       | 10598          | 19   | Drinks set (4pcs)                                            |
| 10440          | 60   | Farm peg puzzle (16pcs)                                              | 10599          | 19   | Condiments set (4pcs)                                        |
| 10441          | 61   | Safari peg puzzle (16pcs)                                            | 10600          | 19   | Wooden eggs (4pcs)                                           |
| 10442          |      | Vehicles peg puzzle (16pcs)                                          | 10605          |      | Bread basket (12pcs)                                         |
| 10450          |      | 4 in 1 farm puzzle board                                             | 10615          |      | Dinner set                                                   |
| 10460          |      | Shape block puzzle - animals                                         | 10619          |      | Wooden tea set (14pcs)                                       |
| 10462          |      | Shape block puzzle - vehicles                                        | 10620          |      | Wooden tea set on tray (18pcs)                               |
| 10465          |      | Geometric shapes puzzle board                                        | 10621          |      | Wooden tea set on tray (18pcs)                               |
| 10500          |      | Geometric stacking puzzle                                            | 10622          |      | Cake stand (9pcs)                                            |
| 10501          |      | Rainbow stacking toy                                                 | 10624          |      | Macarons set (18pcs)                                         |
| 10510<br>10511 |      | Learn to count Times table tray                                      | 10625<br>10626 |      | Cookies set (10pcs) Pastry assortment in gift box (9pcs)     |
| 10515          |      | Octagon puzzle                                                       | 10627          |      | Cupcake assortment in gift box (6pcs)                        |
| 10515          |      | Spinning gear puzzle                                                 | 10628          |      | Birthday cake                                                |
| 10532          |      | Alphabet crocodile puzzle                                            | 10629          |      | Donut set (6pcs)                                             |
| 10533          |      | Alphabet snake puzzle                                                | 10630          |      | Ice cream selection (25pcs)                                  |
| 10534          |      | Alphabet puzzle (uppercase)                                          | 10631          |      | Ice Iollies (6pcs)                                           |
| 10535          |      | Alphabet puzzle (lowercase)                                          | 10640          |      | Metal pan set                                                |
| 10539          |      | Number puzzle                                                        | 10650          |      | Cash register - red                                          |
| 10540          |      | Car slider                                                           | 10651          |      | Cash register - white                                        |
| 10546          | 87   | Pop up fire truck                                                    | 10661          | 38   | Weighing scales                                              |
| 10548          | 69   | Balance game Noah's Ark                                              | 10662          | 38   | Balance scales                                               |
| 10550          |      | Tool box                                                             | 10680          |      | Red apron set                                                |
| 10555          | 82   | Hammer bench                                                         | 10681          | 26   | Blue apron set                                               |