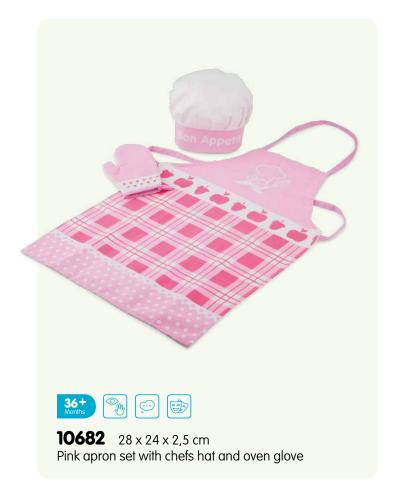

102 catalogue 2023

**11941**  $24 \times 8 \times 9,5$  cm Tractor with trailer

**11942**  $24 \times 8 \times 9,5$  cm Tractor with trailer

**11943** 24 x 8 x 9,5 cm Tractor with trailer

| Item           | Page | Description                                                          | Item           | Page | Description                                                  |
|----------------|------|----------------------------------------------------------------------|----------------|------|--------------------------------------------------------------|
| 10023          | 42   | Harmonica (10 hole) with music sheet                                 | 10560          | 76   | Shape sorter cube                                            |
| 10055          | 43   | Red accordion with music book                                        | 10563          | 76   | Shape sorter house                                           |
| 10056          | 43   | Blue accordion with music book                                       | 10564          | 76   | Shape sorter truck                                           |
| 10057          | 43   | Black accordion with music book                                      | 10565          | 77   | Noah's Ark shape sorter                                      |
| 10150          | 44   | Black grand piano (18 keys) with music book                          | 10570          | 84   | Wooden lacing beads (100gram)                                |
| 10155          |      | Red piano (18 keys) with music book                                  | 10571          |      | Wooden lacing beads (260gram)                                |
| 10156          |      | White piano (18 keys) with music book                                | 10574          |      | Wooden lacing beads (96pcs)                                  |
| 10157          |      | Black piano (18 keys) with music book                                | 10575          |      | Wooden lacing beads (90pcs)                                  |
| 10158          |      | Pink piano (18 keys) with music book                                 | 10576          |      | Cheese board (16pcs)                                         |
| 10160          |      | Red E-piano (25 keys) with music book                                | 10577          |      | Cutting vegetables (14pcs)                                   |
| 10161          |      | Black E-piano (25 keys) with music book                              | 10578          |      | Cutting breakfast (19pcs)                                    |
| 10236          |      | Wooden xylophone (12 bars) with music book                           | 10579          |      | Cutting fruits (14pcs)                                       |
| 10300          |      | Natural/red guitar de luxe                                           | 10580          |      | Cutting breakfast in box (20pcs)                             |
| 10301          |      | Natural/blue guitar de luxe with music book                          | 10581          |      | Cutting fruits in box (18pcs)                                |
| 10302          |      | Natural/pink guitar de luxe with music book                          | 10584          |      | Cutting set - chocolate cake                                 |
| 10303          |      | Red guitar de luxe with music book                                   | 10585          |      | Cutting set - cream cake                                     |
| 10304<br>10341 |      | Natural guitar de luxe with music book<br>Red guitar with music book | 10586<br>10587 |      | Cutting set - pizza salami<br>Cutting set - pizza vegetables |
| 10342          |      | Blue guitar with music book                                          | 10588          |      | Cutting set - fruit basket (18pcs)                           |
| 10343          |      | Yellow guitar with music book                                        | 10589          |      | Cutting set - vegetable basket (19pcs)                       |
| 10344          |      | Natural guitar with music book                                       | 10590          |      | Picnic Basket (27pcs)                                        |
| 10345          |      | Pink guitar with music book                                          | 10591          |      | Sandwich set (18pcs)                                         |
| 10346          |      | White guitar with music book                                         | 10592          |      | Salad set (36pcs)                                            |
| 10348          |      | Pink guitar with flowers with music book                             | 10593          |      | Sushi set (19pcs)                                            |
| 10349          |      | Blue guitar with music notes with music book                         | 10594          |      | Fast food set (17pcs)                                        |
| 10430          |      | Farm peg puzzle (8pcs)                                               | 10595          |      | Groceries (9pcs)                                             |
| 10431          |      | Safari peg puzzle (8pcs)                                             | 10596          |      | Wooden eggs (6pcs)                                           |
| 10432          | 59   | Vehicles peg puzzle (8pcs)                                           | 10597          | 17   | Pizza set (14pcs)                                            |
| 10433          |      | Fire Brigade peg puzzle (8pcs)                                       | 10598          | 19   | Drinks set (4pcs)                                            |
| 10440          | 60   | Farm peg puzzle (16pcs)                                              | 10599          | 19   | Condiments set (4pcs)                                        |
| 10441          | 61   | Safari peg puzzle (16pcs)                                            | 10600          | 19   | Wooden eggs (4pcs)                                           |
| 10442          |      | Vehicles peg puzzle (16pcs)                                          | 10605          |      | Bread basket (12pcs)                                         |
| 10450          |      | 4 in 1 farm puzzle board                                             | 10615          |      | Dinner set                                                   |
| 10460          |      | Shape block puzzle - animals                                         | 10619          |      | Wooden tea set (14pcs)                                       |
| 10462          |      | Shape block puzzle - vehicles                                        | 10620          |      | Wooden tea set on tray (18pcs)                               |
| 10465          |      | Geometric shapes puzzle board                                        | 10621          |      | Wooden tea set on tray (18pcs)                               |
| 10500          |      | Geometric stacking puzzle                                            | 10622          |      | Cake stand (9pcs)                                            |
| 10501          |      | Rainbow stacking toy                                                 | 10624          |      | Macarons set (18pcs)                                         |
| 10510<br>10511 |      | Learn to count Times table tray                                      | 10625<br>10626 |      | Cookies set (10pcs) Pastry assortment in gift box (9pcs)     |
| 10515          |      | Octagon puzzle                                                       | 10627          |      | Cupcake assortment in gift box (6pcs)                        |
| 10515          |      | Spinning gear puzzle                                                 | 10628          |      | Birthday cake                                                |
| 10532          |      | Alphabet crocodile puzzle                                            | 10629          |      | Donut set (6pcs)                                             |
| 10533          |      | Alphabet snake puzzle                                                | 10630          |      | Ice cream selection (25pcs)                                  |
| 10534          |      | Alphabet puzzle (uppercase)                                          | 10631          |      | Ice Iollies (6pcs)                                           |
| 10535          |      | Alphabet puzzle (lowercase)                                          | 10640          |      | Metal pan set                                                |
| 10539          |      | Number puzzle                                                        | 10650          |      | Cash register - red                                          |
| 10540          |      | Car slider                                                           | 10651          |      | Cash register - white                                        |
| 10546          | 87   | Pop up fire truck                                                    | 10661          | 38   | Weighing scales                                              |
| 10548          | 69   | Balance game Noah's Ark                                              | 10662          | 38   | Balance scales                                               |
| 10550          |      | Tool box                                                             | 10680          |      | Red apron set                                                |
| 10555          | 82   | Hammer bench                                                         | 10681          | 26   | Blue apron set                                               |