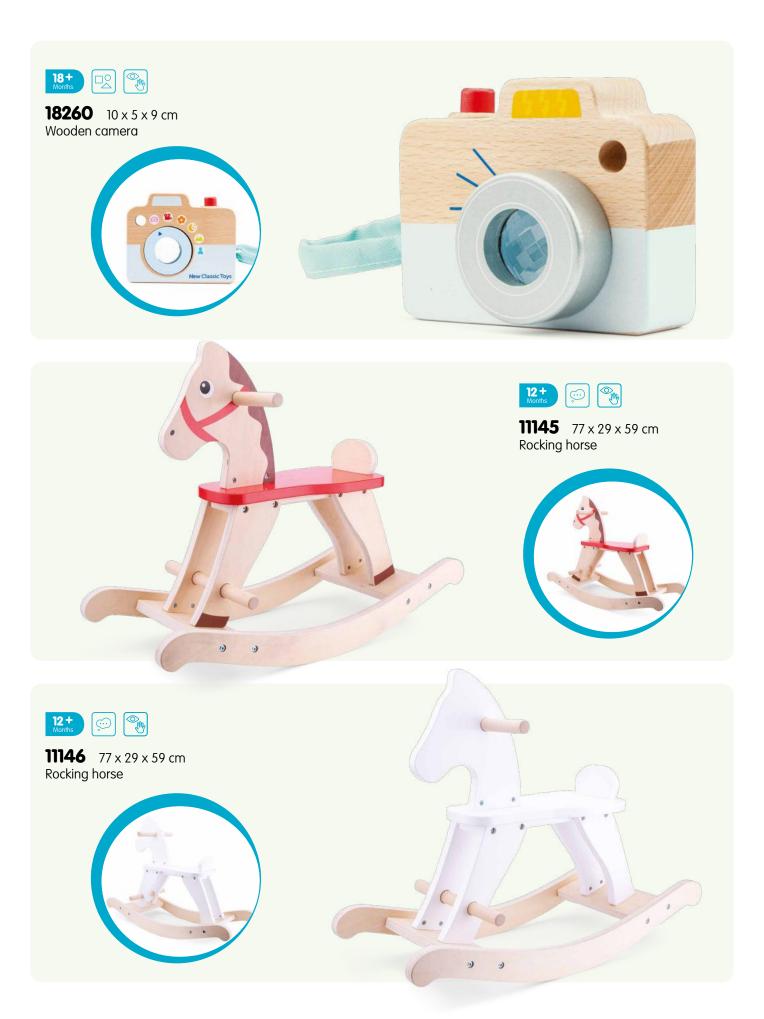

102 catalogue 2023

**11941**  $24 \times 8 \times 9,5$  cm Tractor with trailer

**11942**  $24 \times 8 \times 9,5$  cm Tractor with trailer

**11943** 24 x 8 x 9,5 cm Tractor with trailer

| Item           | Page | Description                                                          | Item           | Page | Description                                                  |
|----------------|------|----------------------------------------------------------------------|----------------|------|--------------------------------------------------------------|
| 10023          | 42   | Harmonica (10 hole) with music sheet                                 | 10560          | 76   | Shape sorter cube                                            |
| 10055          | 43   | Red accordion with music book                                        | 10563          | 76   | Shape sorter house                                           |
| 10056          | 43   | Blue accordion with music book                                       | 10564          | 76   | Shape sorter truck                                           |
| 10057          | 43   | Black accordion with music book                                      | 10565          | 77   | Noah's Ark shape sorter                                      |
| 10150          | 44   | Black grand piano (18 keys) with music book                          | 10570          | 84   | Wooden lacing beads (100gram)                                |
| 10155          |      | Red piano (18 keys) with music book                                  | 10571          |      | Wooden lacing beads (260gram)                                |
| 10156          |      | White piano (18 keys) with music book                                | 10574          |      | Wooden lacing beads (96pcs)                                  |
| 10157          |      | Black piano (18 keys) with music book                                | 10575          |      | Wooden lacing beads (90pcs)                                  |
| 10158          |      | Pink piano (18 keys) with music book                                 | 10576          |      | Cheese board (16pcs)                                         |
| 10160          |      | Red E-piano (25 keys) with music book                                | 10577          |      | Cutting vegetables (14pcs)                                   |
| 10161          |      | Black E-piano (25 keys) with music book                              | 10578          |      | Cutting breakfast (19pcs)                                    |
| 10236          |      | Wooden xylophone (12 bars) with music book                           | 10579          |      | Cutting fruits (14pcs)                                       |
| 10300          |      | Natural/red guitar de luxe                                           | 10580          |      | Cutting breakfast in box (20pcs)                             |
| 10301          |      | Natural/blue guitar de luxe with music book                          | 10581          |      | Cutting fruits in box (18pcs)                                |
| 10302          |      | Natural/pink guitar de luxe with music book                          | 10584          |      | Cutting set - chocolate cake                                 |
| 10303          |      | Red guitar de luxe with music book                                   | 10585          |      | Cutting set - cream cake                                     |
| 10304<br>10341 |      | Natural guitar de luxe with music book<br>Red guitar with music book | 10586<br>10587 |      | Cutting set - pizza salami<br>Cutting set - pizza vegetables |
| 10342          |      | Blue guitar with music book                                          | 10588          |      | Cutting set - fruit basket (18pcs)                           |
| 10343          |      | Yellow guitar with music book                                        | 10589          |      | Cutting set - vegetable basket (19pcs)                       |
| 10344          |      | Natural guitar with music book                                       | 10590          |      | Picnic Basket (27pcs)                                        |
| 10345          |      | Pink guitar with music book                                          | 10591          |      | Sandwich set (18pcs)                                         |
| 10346          |      | White guitar with music book                                         | 10592          |      | Salad set (36pcs)                                            |
| 10348          |      | Pink guitar with flowers with music book                             | 10593          |      | Sushi set (19pcs)                                            |
| 10349          |      | Blue guitar with music notes with music book                         | 10594          |      | Fast food set (17pcs)                                        |
| 10430          |      | Farm peg puzzle (8pcs)                                               | 10595          |      | Groceries (9pcs)                                             |
| 10431          |      | Safari peg puzzle (8pcs)                                             | 10596          |      | Wooden eggs (6pcs)                                           |
| 10432          | 59   | Vehicles peg puzzle (8pcs)                                           | 10597          | 17   | Pizza set (14pcs)                                            |
| 10433          |      | Fire Brigade peg puzzle (8pcs)                                       | 10598          | 19   | Drinks set (4pcs)                                            |
| 10440          | 60   | Farm peg puzzle (16pcs)                                              | 10599          | 19   | Condiments set (4pcs)                                        |
| 10441          | 61   | Safari peg puzzle (16pcs)                                            | 10600          | 19   | Wooden eggs (4pcs)                                           |
| 10442          |      | Vehicles peg puzzle (16pcs)                                          | 10605          |      | Bread basket (12pcs)                                         |
| 10450          |      | 4 in 1 farm puzzle board                                             | 10615          |      | Dinner set                                                   |
| 10460          |      | Shape block puzzle - animals                                         | 10619          |      | Wooden tea set (14pcs)                                       |
| 10462          |      | Shape block puzzle - vehicles                                        | 10620          |      | Wooden tea set on tray (18pcs)                               |
| 10465          |      | Geometric shapes puzzle board                                        | 10621          |      | Wooden tea set on tray (18pcs)                               |
| 10500          |      | Geometric stacking puzzle                                            | 10622          |      | Cake stand (9pcs)                                            |
| 10501          |      | Rainbow stacking toy                                                 | 10624          |      | Macarons set (18pcs)                                         |
| 10510<br>10511 |      | Learn to count Times table tray                                      | 10625<br>10626 |      | Cookies set (10pcs) Pastry assortment in gift box (9pcs)     |
| 10515          |      | Octagon puzzle                                                       | 10627          |      | Cupcake assortment in gift box (6pcs)                        |
| 10515          |      | Spinning gear puzzle                                                 | 10628          |      | Birthday cake                                                |
| 10532          |      | Alphabet crocodile puzzle                                            | 10629          |      | Donut set (6pcs)                                             |
| 10533          |      | Alphabet snake puzzle                                                | 10630          |      | Ice cream selection (25pcs)                                  |
| 10534          |      | Alphabet puzzle (uppercase)                                          | 10631          |      | Ice Iollies (6pcs)                                           |
| 10535          |      | Alphabet puzzle (lowercase)                                          | 10640          |      | Metal pan set                                                |
| 10539          |      | Number puzzle                                                        | 10650          |      | Cash register - red                                          |
| 10540          |      | Car slider                                                           | 10651          |      | Cash register - white                                        |
| 10546          | 87   | Pop up fire truck                                                    | 10661          | 38   | Weighing scales                                              |
| 10548          | 69   | Balance game Noah's Ark                                              | 10662          | 38   | Balance scales                                               |
| 10550          |      | Tool box                                                             | 10680          |      | Red apron set                                                |
| 10555          | 82   | Hammer bench                                                         | 10681          | 26   | Blue apron set                                               |

110 catalogus 2023

| Item  | Page | Description                                   | Item  | Page | e Description                             |
|-------|------|-----------------------------------------------|-------|------|-------------------------------------------|
| 10682 | 26   | Pink apron set                                | 11068 | 37   | Kitchenette - white                       |
| 10683 | 26   | Grey apron set                                | 11069 | 35   | Kitchenette - Delft Blue                  |
| 10700 | 27   | Coffee maker                                  | 11070 | 22   | Grand Café Bon Appetit                    |
| 10701 | 27   | Toaster set                                   | 11073 | 25   | Ice cream shop                            |
| 10702 | 27   | Mixer set                                     | 11145 | 88   | Rocking horse                             |
| 10705 | 29   | Toaster set                                   | 11146 | 88   | Rocking horse                             |
| 10706 | 28   | Coffee maker                                  | 11300 | 89   | Activity walker                           |
| 10707 | 29   | Mixer set                                     | 11320 | 79   | Baby walker with blocks (36pcs)           |
| 10708 | 29   | Smoothie maker                                | 11400 | 99   | Carrier bike - red                        |
| 10709 | 30   | Citrus juicer                                 | 11403 | 98   | Carrier bike - blue                       |
| 10710 | 30   | Egg boiler                                    | 11404 | 98   | Carrier bike - pink                       |
| 10711 | 30   | Wooden kettle                                 | 11420 | 97   | Wooden trike - red                        |
| 10746 | 91   | Doll bedding set (3pcs) - reversible          | 11421 | 97   | Wooden trike - blue                       |
| 10760 | 90   | Doll pram (including bedding)                 | 11422 | 97   | Wooden trike - pink                       |
| 10761 | 91   | Doll pram (including bedding)                 | 11430 | 96   | Balance scooter - off white               |
| 10770 | 92   | Doll bed (including bedding)                  | 11431 | 96   | Balance scooter - pink                    |
| 10775 | 92   | Doll chair (including pillow)                 | 11600 | 86   | All-in-1 Easel                            |
| 10780 | 92   | Doll stroller                                 | 11601 | 86   | All-in-1 Easel                            |
| 10800 | 69   | Fishing game                                  | 11850 | 81   | Wooden farm animals in box                |
| 10804 | 68   | Carrot picking game                           | 11851 | 81   | Wooden safari animals in box              |
| 10805 | 68   | Ludo                                          | 11853 | 109  | Wooden vehicles in box                    |
| 10806 | 69   | Sticks game                                   | 11903 | 105  | Vehicles set (4pcs)                       |
| 10807 | 67   | Wooden block tower                            | 11932 | 107  | Vehicles set (3pcs)                       |
| 10808 | 66   | 4-in-1-row game                               | 11933 | 104  | Emergency vehicles set (3pcs)             |
| 10809 | 66   | Balance tower game                            | 11934 | 104  | Vehicles set (4pcs)                       |
| 10810 | 68   | Tic Tac Toe                                   | 11941 | 103  | Tractor with trailer                      |
| 10812 | 78   | Building blocks in drum (100 pcs)             | 11942 | 103  | Tractor with trailer                      |
| 10813 | 78   | Building blocks in drum (100 pcs)             | 11943 | 103  | Tractor with trailer                      |
| 10818 | 72   | ABC blocks                                    | 11947 | 104  | Construction vehicles set (5pcs)          |
| 10825 | 79   | Wooden rainbow stacker (10pcs)                | 11948 | 107  | Construction vehicles set (3pcs)          |
| 10830 | 64   | Memory game - animals                         | 11960 |      | Car transporter (incl. 4 vehicles)        |
| 10831 |      | Memory game - vehicles                        | 11961 |      | Car transporter (2 construction vehicles) |
| 10835 |      | Domino game - animals                         | 11965 |      | Truck with shapes                         |
| 10836 |      | Domino game - vehicles                        | 11970 |      | City tour bus with 9 play figures         |
| 10850 |      | Wooden Farm House Playset                     | 18250 |      | Puzzle clock                              |
| 10900 |      | Container ship (4 containers)                 | 18252 |      | Puzzle clock                              |
| 10904 |      | Barge (2 containers)                          | 18253 |      | Puzzle clock                              |
| 10905 |      | Tugboat                                       | 18260 |      | Wooden camera                             |
| 10910 |      | Container truck (2 containers)                | 18270 |      | My first laptop                           |
| 10920 |      | Forklift                                      | 18281 |      | Tool box (12pcs)                          |
| 10930 |      | Container crane on wheels                     | 18285 |      | Tool belt set                             |
| 10931 |      | Container crane                               | 18286 |      | Tool belt set                             |
| 11020 |      | Fire Station                                  | 18290 |      | Make up set                               |
| 11040 |      | Parking garage with track and 3 cars          | 18291 |      | Doctor set                                |
| 11050 |      | Kitchenette - white (2-burner cooktop)        | 18295 |      | Fitness set                               |
| 11053 |      | Kitchenette - white/silver (2-burner cooktop) | 18350 |      | Drying rack (including 21 clippers)       |
| 11054 |      | Kitchenette - pink (2-burner cooktop)         | 18360 |      | Ironing board - foldable                  |
| 11055 |      | Kitchenette - red (2-burner cooktop)          | 18370 |      | Cleaning detergents (7pcs)                |
| 11060 |      | Kitchenette - red (3-burner cooktop)          | 18375 | 94   | Cleaning playset (7pcs)                   |
| 11061 |      | Kitchenette - white/silver (3-burner cooktop) |       |      |                                           |
| 11065 |      | Kitchenette - blue                            |       |      |                                           |
| 11067 | 36   | Kitchenette - pink                            |       |      |                                           |