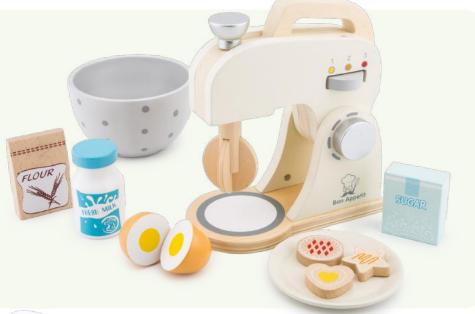

**10591** 24,5 x 20 x 4 cm Sandwich set (18pcs)

**10598** 4 x 4 x 12 cm Drinks set (4pcs)

**10600** 10 x 10 x 7 cm Wooden eggs (4pcs)

**10705** 14,5 x 13,5 x 19 cm Coffee maker

**10708** 14 x 11 x 20 cm Smoothie maker