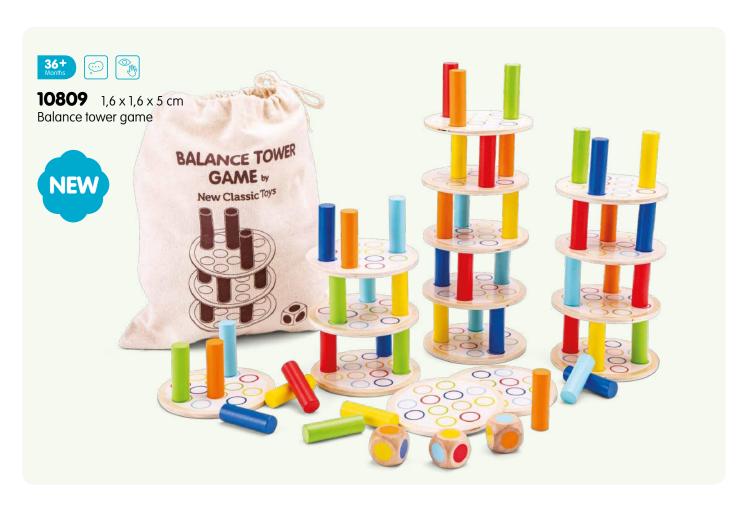

Building, stacking, sorting, solving and counting.
Playing and learning go perfect together with our educational wooden toy collection.

30 x 22,5 x 2,5 cm Safari peg puzzle (8pcs)

 30 x 22,5 x 2,5 cm Vehicles peg puzzle (8pcs)