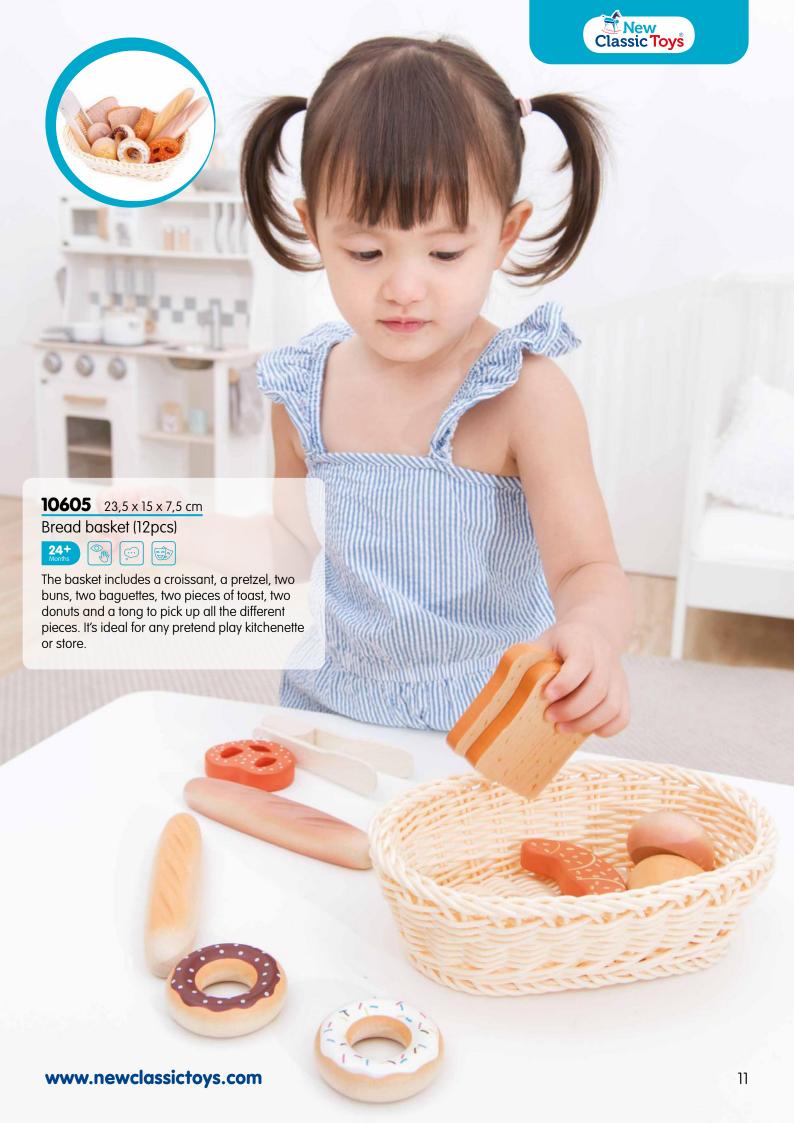

102 catalogue 2023

**11941**  $24 \times 8 \times 9,5$  cm Tractor with trailer

**11942**  $24 \times 8 \times 9,5$  cm Tractor with trailer

**11943** 24 x 8 x 9,5 cm Tractor with trailer

| Item           | Page | Description                                                          | Item           | Page | Description                                                  |
|----------------|------|----------------------------------------------------------------------|----------------|------|--------------------------------------------------------------|
| 10023          | 42   | Harmonica (10 hole) with music sheet                                 | 10560          | 76   | Shape sorter cube                                            |
| 10055          | 43   | Red accordion with music book                                        | 10563          | 76   | Shape sorter house                                           |
| 10056          | 43   | Blue accordion with music book                                       | 10564          | 76   | Shape sorter truck                                           |
| 10057          | 43   | Black accordion with music book                                      | 10565          | 77   | Noah's Ark shape sorter                                      |
| 10150          | 44   | Black grand piano (18 keys) with music book                          | 10570          | 84   | Wooden lacing beads (100gram)                                |
| 10155          |      | Red piano (18 keys) with music book                                  | 10571          |      | Wooden lacing beads (260gram)                                |
| 10156          |      | White piano (18 keys) with music book                                | 10574          |      | Wooden lacing beads (96pcs)                                  |
| 10157          |      | Black piano (18 keys) with music book                                | 10575          |      | Wooden lacing beads (90pcs)                                  |
| 10158          |      | Pink piano (18 keys) with music book                                 | 10576          |      | Cheese board (16pcs)                                         |
| 10160          |      | Red E-piano (25 keys) with music book                                | 10577          |      | Cutting vegetables (14pcs)                                   |
| 10161          |      | Black E-piano (25 keys) with music book                              | 10578          |      | Cutting breakfast (19pcs)                                    |
| 10236          |      | Wooden xylophone (12 bars) with music book                           | 10579          |      | Cutting fruits (14pcs)                                       |
| 10300          |      | Natural/red guitar de luxe                                           | 10580          |      | Cutting breakfast in box (20pcs)                             |
| 10301          |      | Natural/blue guitar de luxe with music book                          | 10581          |      | Cutting fruits in box (18pcs)                                |
| 10302          |      | Natural/pink guitar de luxe with music book                          | 10584          |      | Cutting set - chocolate cake                                 |
| 10303          |      | Red guitar de luxe with music book                                   | 10585          |      | Cutting set - cream cake                                     |
| 10304<br>10341 |      | Natural guitar de luxe with music book<br>Red guitar with music book | 10586<br>10587 |      | Cutting set - pizza salami<br>Cutting set - pizza vegetables |
| 10342          |      | Blue guitar with music book                                          | 10588          |      | Cutting set - fruit basket (18pcs)                           |
| 10343          |      | Yellow guitar with music book                                        | 10589          |      | Cutting set - vegetable basket (19pcs)                       |
| 10344          |      | Natural guitar with music book                                       | 10590          |      | Picnic Basket (27pcs)                                        |
| 10345          |      | Pink guitar with music book                                          | 10591          |      | Sandwich set (18pcs)                                         |
| 10346          |      | White guitar with music book                                         | 10592          |      | Salad set (36pcs)                                            |
| 10348          |      | Pink guitar with flowers with music book                             | 10593          |      | Sushi set (19pcs)                                            |
| 10349          |      | Blue guitar with music notes with music book                         | 10594          |      | Fast food set (17pcs)                                        |
| 10430          |      | Farm peg puzzle (8pcs)                                               | 10595          |      | Groceries (9pcs)                                             |
| 10431          |      | Safari peg puzzle (8pcs)                                             | 10596          |      | Wooden eggs (6pcs)                                           |
| 10432          | 59   | Vehicles peg puzzle (8pcs)                                           | 10597          | 17   | Pizza set (14pcs)                                            |
| 10433          |      | Fire Brigade peg puzzle (8pcs)                                       | 10598          | 19   | Drinks set (4pcs)                                            |
| 10440          | 60   | Farm peg puzzle (16pcs)                                              | 10599          | 19   | Condiments set (4pcs)                                        |
| 10441          | 61   | Safari peg puzzle (16pcs)                                            | 10600          | 19   | Wooden eggs (4pcs)                                           |
| 10442          |      | Vehicles peg puzzle (16pcs)                                          | 10605          |      | Bread basket (12pcs)                                         |
| 10450          |      | 4 in 1 farm puzzle board                                             | 10615          |      | Dinner set                                                   |
| 10460          |      | Shape block puzzle - animals                                         | 10619          |      | Wooden tea set (14pcs)                                       |
| 10462          |      | Shape block puzzle - vehicles                                        | 10620          |      | Wooden tea set on tray (18pcs)                               |
| 10465          |      | Geometric shapes puzzle board                                        | 10621          |      | Wooden tea set on tray (18pcs)                               |
| 10500          |      | Geometric stacking puzzle                                            | 10622          |      | Cake stand (9pcs)                                            |
| 10501          |      | Rainbow stacking toy                                                 | 10624          |      | Macarons set (18pcs)                                         |
| 10510<br>10511 |      | Learn to count Times table tray                                      | 10625<br>10626 |      | Cookies set (10pcs) Pastry assortment in gift box (9pcs)     |
| 10515          |      | Octagon puzzle                                                       | 10627          |      | Cupcake assortment in gift box (6pcs)                        |
| 10515          |      | Spinning gear puzzle                                                 | 10628          |      | Birthday cake                                                |
| 10532          |      | Alphabet crocodile puzzle                                            | 10629          |      | Donut set (6pcs)                                             |
| 10533          |      | Alphabet snake puzzle                                                | 10630          |      | Ice cream selection (25pcs)                                  |
| 10534          |      | Alphabet puzzle (uppercase)                                          | 10631          |      | Ice Iollies (6pcs)                                           |
| 10535          |      | Alphabet puzzle (lowercase)                                          | 10640          |      | Metal pan set                                                |
| 10539          |      | Number puzzle                                                        | 10650          |      | Cash register - red                                          |
| 10540          |      | Car slider                                                           | 10651          |      | Cash register - white                                        |
| 10546          | 87   | Pop up fire truck                                                    | 10661          | 38   | Weighing scales                                              |
| 10548          | 69   | Balance game Noah's Ark                                              | 10662          | 38   | Balance scales                                               |
| 10550          |      | Tool box                                                             | 10680          |      | Red apron set                                                |
| 10555          | 82   | Hammer bench                                                         | 10681          | 26   | Blue apron set                                               |