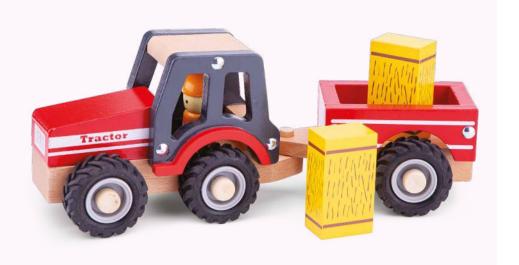

102 catalogue 2023

**11941**  $24 \times 8 \times 9,5$  cm Tractor with trailer

**11942**  $24 \times 8 \times 9,5$  cm Tractor with trailer

**11943** 24 x 8 x 9,5 cm Tractor with trailer

| Item           | Page | Description                                                          | Item           | Page | Description                                                  |
|----------------|------|----------------------------------------------------------------------|----------------|------|--------------------------------------------------------------|
| 10023          | 42   | Harmonica (10 hole) with music sheet                                 | 10560          | 76   | Shape sorter cube                                            |
| 10055          | 43   | Red accordion with music book                                        | 10563          | 76   | Shape sorter house                                           |
| 10056          | 43   | Blue accordion with music book                                       | 10564          | 76   | Shape sorter truck                                           |
| 10057          | 43   | Black accordion with music book                                      | 10565          | 77   | Noah's Ark shape sorter                                      |
| 10150          | 44   | Black grand piano (18 keys) with music book                          | 10570          | 84   | Wooden lacing beads (100gram)                                |
| 10155          |      | Red piano (18 keys) with music book                                  | 10571          |      | Wooden lacing beads (260gram)                                |
| 10156          |      | White piano (18 keys) with music book                                | 10574          |      | Wooden lacing beads (96pcs)                                  |
| 10157          |      | Black piano (18 keys) with music book                                | 10575          |      | Wooden lacing beads (90pcs)                                  |
| 10158          |      | Pink piano (18 keys) with music book                                 | 10576          |      | Cheese board (16pcs)                                         |
| 10160          |      | Red E-piano (25 keys) with music book                                | 10577          |      | Cutting vegetables (14pcs)                                   |
| 10161          |      | Black E-piano (25 keys) with music book                              | 10578          |      | Cutting breakfast (19pcs)                                    |
| 10236          |      | Wooden xylophone (12 bars) with music book                           | 10579          |      | Cutting fruits (14pcs)                                       |
| 10300          |      | Natural/red guitar de luxe                                           | 10580          |      | Cutting breakfast in box (20pcs)                             |
| 10301          |      | Natural/blue guitar de luxe with music book                          | 10581          |      | Cutting fruits in box (18pcs)                                |
| 10302          |      | Natural/pink guitar de luxe with music book                          | 10584          |      | Cutting set - chocolate cake                                 |
| 10303          |      | Red guitar de luxe with music book                                   | 10585          |      | Cutting set - cream cake                                     |
| 10304<br>10341 |      | Natural guitar de luxe with music book<br>Red guitar with music book | 10586<br>10587 |      | Cutting set - pizza salami<br>Cutting set - pizza vegetables |
| 10342          |      | Blue guitar with music book                                          | 10588          |      | Cutting set - fruit basket (18pcs)                           |
| 10343          |      | Yellow guitar with music book                                        | 10589          |      | Cutting set - vegetable basket (19pcs)                       |
| 10344          |      | Natural guitar with music book                                       | 10590          |      | Picnic Basket (27pcs)                                        |
| 10345          |      | Pink guitar with music book                                          | 10591          |      | Sandwich set (18pcs)                                         |
| 10346          |      | White guitar with music book                                         | 10592          |      | Salad set (36pcs)                                            |
| 10348          |      | Pink guitar with flowers with music book                             | 10593          |      | Sushi set (19pcs)                                            |
| 10349          |      | Blue guitar with music notes with music book                         | 10594          |      | Fast food set (17pcs)                                        |
| 10430          |      | Farm peg puzzle (8pcs)                                               | 10595          |      | Groceries (9pcs)                                             |
| 10431          |      | Safari peg puzzle (8pcs)                                             | 10596          |      | Wooden eggs (6pcs)                                           |
| 10432          | 59   | Vehicles peg puzzle (8pcs)                                           | 10597          | 17   | Pizza set (14pcs)                                            |
| 10433          |      | Fire Brigade peg puzzle (8pcs)                                       | 10598          | 19   | Drinks set (4pcs)                                            |
| 10440          | 60   | Farm peg puzzle (16pcs)                                              | 10599          | 19   | Condiments set (4pcs)                                        |
| 10441          | 61   | Safari peg puzzle (16pcs)                                            | 10600          | 19   | Wooden eggs (4pcs)                                           |
| 10442          |      | Vehicles peg puzzle (16pcs)                                          | 10605          |      | Bread basket (12pcs)                                         |
| 10450          |      | 4 in 1 farm puzzle board                                             | 10615          |      | Dinner set                                                   |
| 10460          |      | Shape block puzzle - animals                                         | 10619          |      | Wooden tea set (14pcs)                                       |
| 10462          |      | Shape block puzzle - vehicles                                        | 10620          |      | Wooden tea set on tray (18pcs)                               |
| 10465          |      | Geometric shapes puzzle board                                        | 10621          |      | Wooden tea set on tray (18pcs)                               |
| 10500          |      | Geometric stacking puzzle                                            | 10622          |      | Cake stand (9pcs)                                            |
| 10501          |      | Rainbow stacking toy                                                 | 10624          |      | Macarons set (18pcs)                                         |
| 10510<br>10511 |      | Learn to count Times table tray                                      | 10625<br>10626 |      | Cookies set (10pcs) Pastry assortment in gift box (9pcs)     |
| 10515          |      | Octagon puzzle                                                       | 10627          |      | Cupcake assortment in gift box (6pcs)                        |
| 10515          |      | Spinning gear puzzle                                                 | 10628          |      | Birthday cake                                                |
| 10532          |      | Alphabet crocodile puzzle                                            | 10629          |      | Donut set (6pcs)                                             |
| 10533          |      | Alphabet snake puzzle                                                | 10630          |      | Ice cream selection (25pcs)                                  |
| 10534          |      | Alphabet puzzle (uppercase)                                          | 10631          |      | Ice Iollies (6pcs)                                           |
| 10535          |      | Alphabet puzzle (lowercase)                                          | 10640          |      | Metal pan set                                                |
| 10539          |      | Number puzzle                                                        | 10650          |      | Cash register - red                                          |
| 10540          |      | Car slider                                                           | 10651          |      | Cash register - white                                        |
| 10546          | 87   | Pop up fire truck                                                    | 10661          | 38   | Weighing scales                                              |
| 10548          | 69   | Balance game Noah's Ark                                              | 10662          | 38   | Balance scales                                               |
| 10550          |      | Tool box                                                             | 10680          |      | Red apron set                                                |
| 10555          | 82   | Hammer bench                                                         | 10681          | 26   | Blue apron set                                               |