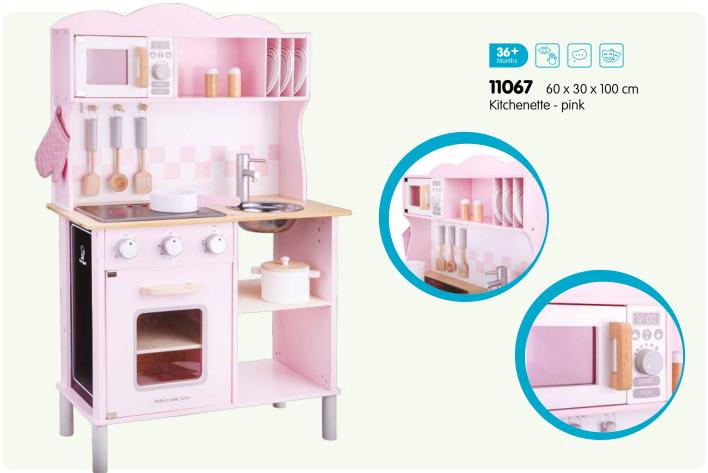

110 catalogus 2023

| Item  | Page | Description                                   | Item  | Page | e Description                             |
|-------|------|-----------------------------------------------|-------|------|-------------------------------------------|
| 10682 | 26   | Pink apron set                                | 11068 | 37   | Kitchenette - white                       |
| 10683 | 26   | Grey apron set                                | 11069 | 35   | Kitchenette - Delft Blue                  |
| 10700 | 27   | Coffee maker                                  | 11070 | 22   | Grand Café Bon Appetit                    |
| 10701 | 27   | Toaster set                                   | 11073 | 25   | Ice cream shop                            |
| 10702 | 27   | Mixer set                                     | 11145 | 88   | Rocking horse                             |
| 10705 | 29   | Toaster set                                   | 11146 | 88   | Rocking horse                             |
| 10706 | 28   | Coffee maker                                  | 11300 | 89   | Activity walker                           |
| 10707 | 29   | Mixer set                                     | 11320 | 79   | Baby walker with blocks (36pcs)           |
| 10708 | 29   | Smoothie maker                                | 11400 | 99   | Carrier bike - red                        |
| 10709 | 30   | Citrus juicer                                 | 11403 | 98   | Carrier bike - blue                       |
| 10710 | 30   | Egg boiler                                    | 11404 | 98   | Carrier bike - pink                       |
| 10711 | 30   | Wooden kettle                                 | 11420 | 97   | Wooden trike - red                        |
| 10746 | 91   | Doll bedding set (3pcs) - reversible          | 11421 | 97   | Wooden trike - blue                       |
| 10760 | 90   | Doll pram (including bedding)                 | 11422 | 97   | Wooden trike - pink                       |
| 10761 | 91   | Doll pram (including bedding)                 | 11430 | 96   | Balance scooter - off white               |
| 10770 | 92   | Doll bed (including bedding)                  | 11431 | 96   | Balance scooter - pink                    |
| 10775 | 92   | Doll chair (including pillow)                 | 11600 | 86   | All-in-1 Easel                            |
| 10780 | 92   | Doll stroller                                 | 11601 | 86   | All-in-1 Easel                            |
| 10800 | 69   | Fishing game                                  | 11850 | 81   | Wooden farm animals in box                |
| 10804 | 68   | Carrot picking game                           | 11851 | 81   | Wooden safari animals in box              |
| 10805 | 68   | Ludo                                          | 11853 | 109  | Wooden vehicles in box                    |
| 10806 | 69   | Sticks game                                   | 11903 | 105  | Vehicles set (4pcs)                       |
| 10807 | 67   | Wooden block tower                            | 11932 | 107  | Vehicles set (3pcs)                       |
| 10808 | 66   | 4-in-1-row game                               | 11933 | 104  | Emergency vehicles set (3pcs)             |
| 10809 | 66   | Balance tower game                            | 11934 | 104  | Vehicles set (4pcs)                       |
| 10810 | 68   | Tic Tac Toe                                   | 11941 | 103  | Tractor with trailer                      |
| 10812 | 78   | Building blocks in drum (100 pcs)             | 11942 | 103  | Tractor with trailer                      |
| 10813 | 78   | Building blocks in drum (100 pcs)             | 11943 | 103  | Tractor with trailer                      |
| 10818 | 72   | ABC blocks                                    | 11947 | 104  | Construction vehicles set (5pcs)          |
| 10825 | 79   | Wooden rainbow stacker (10pcs)                | 11948 | 107  | Construction vehicles set (3pcs)          |
| 10830 | 64   | Memory game - animals                         | 11960 |      | Car transporter (incl. 4 vehicles)        |
| 10831 |      | Memory game - vehicles                        | 11961 |      | Car transporter (2 construction vehicles) |
| 10835 |      | Domino game - animals                         | 11965 |      | Truck with shapes                         |
| 10836 |      | Domino game - vehicles                        | 11970 |      | City tour bus with 9 play figures         |
| 10850 |      | Wooden Farm House Playset                     | 18250 |      | Puzzle clock                              |
| 10900 |      | Container ship (4 containers)                 | 18252 |      | Puzzle clock                              |
| 10904 |      | Barge (2 containers)                          | 18253 |      | Puzzle clock                              |
| 10905 |      | Tugboat                                       | 18260 |      | Wooden camera                             |
| 10910 |      | Container truck (2 containers)                | 18270 |      | My first laptop                           |
| 10920 |      | Forklift                                      | 18281 |      | Tool box (12pcs)                          |
| 10930 |      | Container crane on wheels                     | 18285 |      | Tool belt set                             |
| 10931 |      | Container crane                               | 18286 |      | Tool belt set                             |
| 11020 |      | Fire Station                                  | 18290 |      | Make up set                               |
| 11040 |      | Parking garage with track and 3 cars          | 18291 |      | Doctor set                                |
| 11050 |      | Kitchenette - white (2-burner cooktop)        | 18295 |      | Fitness set                               |
| 11053 |      | Kitchenette - white/silver (2-burner cooktop) | 18350 |      | Drying rack (including 21 clippers)       |
| 11054 |      | Kitchenette - pink (2-burner cooktop)         | 18360 |      | Ironing board - foldable                  |
| 11055 |      | Kitchenette - red (2-burner cooktop)          | 18370 |      | Cleaning detergents (7pcs)                |
| 11060 |      | Kitchenette - red (3-burner cooktop)          | 18375 | 94   | Cleaning playset (7pcs)                   |
| 11061 |      | Kitchenette - white/silver (3-burner cooktop) |       |      |                                           |
| 11065 |      | Kitchenette - blue                            |       |      |                                           |
| 11067 | 36   | Kitchenette - pink                            |       |      |                                           |