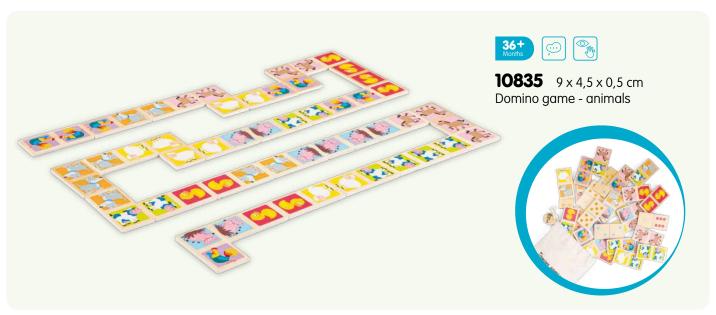

102 catalogue 2023

**11941**  $24 \times 8 \times 9,5$  cm Tractor with trailer

**11942**  $24 \times 8 \times 9,5$  cm Tractor with trailer

**11943** 24 x 8 x 9,5 cm Tractor with trailer

| Item           | Page | Description                                                          | Item           | Page | Description                                                  |
|----------------|------|----------------------------------------------------------------------|----------------|------|--------------------------------------------------------------|
| 10023          | 42   | Harmonica (10 hole) with music sheet                                 | 10560          | 76   | Shape sorter cube                                            |
| 10055          | 43   | Red accordion with music book                                        | 10563          | 76   | Shape sorter house                                           |
| 10056          | 43   | Blue accordion with music book                                       | 10564          | 76   | Shape sorter truck                                           |
| 10057          | 43   | Black accordion with music book                                      | 10565          | 77   | Noah's Ark shape sorter                                      |
| 10150          | 44   | Black grand piano (18 keys) with music book                          | 10570          | 84   | Wooden lacing beads (100gram)                                |
| 10155          |      | Red piano (18 keys) with music book                                  | 10571          |      | Wooden lacing beads (260gram)                                |
| 10156          |      | White piano (18 keys) with music book                                | 10574          |      | Wooden lacing beads (96pcs)                                  |
| 10157          |      | Black piano (18 keys) with music book                                | 10575          |      | Wooden lacing beads (90pcs)                                  |
| 10158          |      | Pink piano (18 keys) with music book                                 | 10576          |      | Cheese board (16pcs)                                         |
| 10160          |      | Red E-piano (25 keys) with music book                                | 10577          |      | Cutting vegetables (14pcs)                                   |
| 10161          |      | Black E-piano (25 keys) with music book                              | 10578          |      | Cutting breakfast (19pcs)                                    |
| 10236          |      | Wooden xylophone (12 bars) with music book                           | 10579          |      | Cutting fruits (14pcs)                                       |
| 10300          |      | Natural/red guitar de luxe                                           | 10580          |      | Cutting breakfast in box (20pcs)                             |
| 10301          |      | Natural/blue guitar de luxe with music book                          | 10581          |      | Cutting fruits in box (18pcs)                                |
| 10302          |      | Natural/pink guitar de luxe with music book                          | 10584          |      | Cutting set - chocolate cake                                 |
| 10303          |      | Red guitar de luxe with music book                                   | 10585          |      | Cutting set - cream cake                                     |
| 10304<br>10341 |      | Natural guitar de luxe with music book<br>Red guitar with music book | 10586<br>10587 |      | Cutting set - pizza salami<br>Cutting set - pizza vegetables |
| 10342          |      | Blue guitar with music book                                          | 10588          |      | Cutting set - fruit basket (18pcs)                           |
| 10343          |      | Yellow guitar with music book                                        | 10589          |      | Cutting set - vegetable basket (19pcs)                       |
| 10344          |      | Natural guitar with music book                                       | 10590          |      | Picnic Basket (27pcs)                                        |
| 10345          |      | Pink guitar with music book                                          | 10591          |      | Sandwich set (18pcs)                                         |
| 10346          |      | White guitar with music book                                         | 10592          |      | Salad set (36pcs)                                            |
| 10348          |      | Pink guitar with flowers with music book                             | 10593          |      | Sushi set (19pcs)                                            |
| 10349          |      | Blue guitar with music notes with music book                         | 10594          |      | Fast food set (17pcs)                                        |
| 10430          |      | Farm peg puzzle (8pcs)                                               | 10595          |      | Groceries (9pcs)                                             |
| 10431          |      | Safari peg puzzle (8pcs)                                             | 10596          |      | Wooden eggs (6pcs)                                           |
| 10432          | 59   | Vehicles peg puzzle (8pcs)                                           | 10597          | 17   | Pizza set (14pcs)                                            |
| 10433          |      | Fire Brigade peg puzzle (8pcs)                                       | 10598          | 19   | Drinks set (4pcs)                                            |
| 10440          | 60   | Farm peg puzzle (16pcs)                                              | 10599          | 19   | Condiments set (4pcs)                                        |
| 10441          | 61   | Safari peg puzzle (16pcs)                                            | 10600          | 19   | Wooden eggs (4pcs)                                           |
| 10442          |      | Vehicles peg puzzle (16pcs)                                          | 10605          |      | Bread basket (12pcs)                                         |
| 10450          |      | 4 in 1 farm puzzle board                                             | 10615          |      | Dinner set                                                   |
| 10460          |      | Shape block puzzle - animals                                         | 10619          |      | Wooden tea set (14pcs)                                       |
| 10462          |      | Shape block puzzle - vehicles                                        | 10620          |      | Wooden tea set on tray (18pcs)                               |
| 10465          |      | Geometric shapes puzzle board                                        | 10621          |      | Wooden tea set on tray (18pcs)                               |
| 10500          |      | Geometric stacking puzzle                                            | 10622          |      | Cake stand (9pcs)                                            |
| 10501          |      | Rainbow stacking toy                                                 | 10624          |      | Macarons set (18pcs)                                         |
| 10510<br>10511 |      | Learn to count Times table tray                                      | 10625<br>10626 |      | Cookies set (10pcs) Pastry assortment in gift box (9pcs)     |
| 10515          |      | Octagon puzzle                                                       | 10627          |      | Cupcake assortment in gift box (6pcs)                        |
| 10515          |      | Spinning gear puzzle                                                 | 10628          |      | Birthday cake                                                |
| 10532          |      | Alphabet crocodile puzzle                                            | 10629          |      | Donut set (6pcs)                                             |
| 10533          |      | Alphabet snake puzzle                                                | 10630          |      | Ice cream selection (25pcs)                                  |
| 10534          |      | Alphabet puzzle (uppercase)                                          | 10631          |      | Ice Iollies (6pcs)                                           |
| 10535          |      | Alphabet puzzle (lowercase)                                          | 10640          |      | Metal pan set                                                |
| 10539          |      | Number puzzle                                                        | 10650          |      | Cash register - red                                          |
| 10540          |      | Car slider                                                           | 10651          |      | Cash register - white                                        |
| 10546          | 87   | Pop up fire truck                                                    | 10661          | 38   | Weighing scales                                              |
| 10548          | 69   | Balance game Noah's Ark                                              | 10662          | 38   | Balance scales                                               |
| 10550          |      | Tool box                                                             | 10680          |      | Red apron set                                                |
| 10555          | 82   | Hammer bench                                                         | 10681          | 26   | Blue apron set                                               |