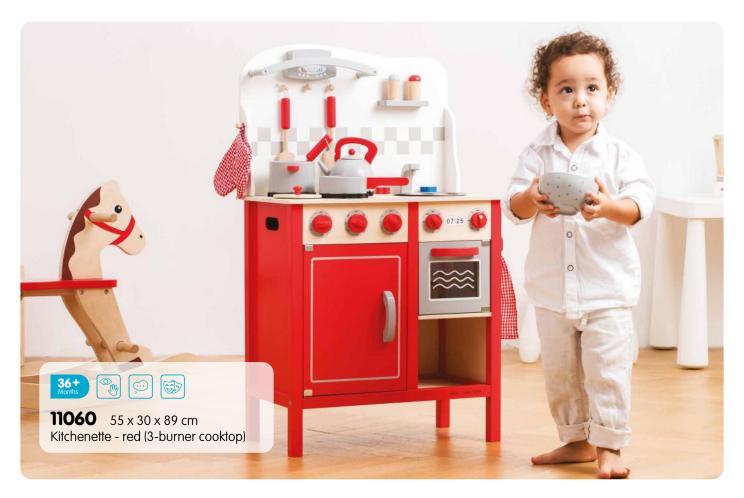

110 catalogus 2023

| Item  | Page | Description                                   | Item  | Page | e Description                             |
|-------|------|-----------------------------------------------|-------|------|-------------------------------------------|
| 10682 | 26   | Pink apron set                                | 11068 | 37   | Kitchenette - white                       |
| 10683 | 26   | Grey apron set                                | 11069 | 35   | Kitchenette - Delft Blue                  |
| 10700 | 27   | Coffee maker                                  | 11070 | 22   | Grand Café Bon Appetit                    |
| 10701 | 27   | Toaster set                                   | 11073 | 25   | Ice cream shop                            |
| 10702 | 27   | Mixer set                                     | 11145 | 88   | Rocking horse                             |
| 10705 | 29   | Toaster set                                   | 11146 | 88   | Rocking horse                             |
| 10706 | 28   | Coffee maker                                  | 11300 | 89   | Activity walker                           |
| 10707 | 29   | Mixer set                                     | 11320 | 79   | Baby walker with blocks (36pcs)           |
| 10708 | 29   | Smoothie maker                                | 11400 | 99   | Carrier bike - red                        |
| 10709 | 30   | Citrus juicer                                 | 11403 | 98   | Carrier bike - blue                       |
| 10710 | 30   | Egg boiler                                    | 11404 | 98   | Carrier bike - pink                       |
| 10711 | 30   | Wooden kettle                                 | 11420 | 97   | Wooden trike - red                        |
| 10746 | 91   | Doll bedding set (3pcs) - reversible          | 11421 | 97   | Wooden trike - blue                       |
| 10760 | 90   | Doll pram (including bedding)                 | 11422 | 97   | Wooden trike - pink                       |
| 10761 | 91   | Doll pram (including bedding)                 | 11430 | 96   | Balance scooter - off white               |
| 10770 | 92   | Doll bed (including bedding)                  | 11431 | 96   | Balance scooter - pink                    |
| 10775 | 92   | Doll chair (including pillow)                 | 11600 | 86   | All-in-1 Easel                            |
| 10780 | 92   | Doll stroller                                 | 11601 | 86   | All-in-1 Easel                            |
| 10800 | 69   | Fishing game                                  | 11850 | 81   | Wooden farm animals in box                |
| 10804 | 68   | Carrot picking game                           | 11851 | 81   | Wooden safari animals in box              |
| 10805 | 68   | Ludo                                          | 11853 | 109  | Wooden vehicles in box                    |
| 10806 | 69   | Sticks game                                   | 11903 | 105  | Vehicles set (4pcs)                       |
| 10807 | 67   | Wooden block tower                            | 11932 | 107  | Vehicles set (3pcs)                       |
| 10808 | 66   | 4-in-1-row game                               | 11933 | 104  | Emergency vehicles set (3pcs)             |
| 10809 | 66   | Balance tower game                            | 11934 | 104  | Vehicles set (4pcs)                       |
| 10810 | 68   | Tic Tac Toe                                   | 11941 | 103  | Tractor with trailer                      |
| 10812 | 78   | Building blocks in drum (100 pcs)             | 11942 | 103  | Tractor with trailer                      |
| 10813 | 78   | Building blocks in drum (100 pcs)             | 11943 | 103  | Tractor with trailer                      |
| 10818 | 72   | ABC blocks                                    | 11947 | 104  | Construction vehicles set (5pcs)          |
| 10825 | 79   | Wooden rainbow stacker (10pcs)                | 11948 | 107  | Construction vehicles set (3pcs)          |
| 10830 | 64   | Memory game - animals                         | 11960 |      | Car transporter (incl. 4 vehicles)        |
| 10831 |      | Memory game - vehicles                        | 11961 |      | Car transporter (2 construction vehicles) |
| 10835 |      | Domino game - animals                         | 11965 |      | Truck with shapes                         |
| 10836 |      | Domino game - vehicles                        | 11970 |      | City tour bus with 9 play figures         |
| 10850 |      | Wooden Farm House Playset                     | 18250 |      | Puzzle clock                              |
| 10900 |      | Container ship (4 containers)                 | 18252 |      | Puzzle clock                              |
| 10904 |      | Barge (2 containers)                          | 18253 |      | Puzzle clock                              |
| 10905 |      | Tugboat                                       | 18260 |      | Wooden camera                             |
| 10910 |      | Container truck (2 containers)                | 18270 |      | My first laptop                           |
| 10920 |      | Forklift                                      | 18281 |      | Tool box (12pcs)                          |
| 10930 |      | Container crane on wheels                     | 18285 |      | Tool belt set                             |
| 10931 |      | Container crane                               | 18286 |      | Tool belt set                             |
| 11020 |      | Fire Station                                  | 18290 |      | Make up set                               |
| 11040 |      | Parking garage with track and 3 cars          | 18291 |      | Doctor set                                |
| 11050 |      | Kitchenette - white (2-burner cooktop)        | 18295 |      | Fitness set                               |
| 11053 |      | Kitchenette - white/silver (2-burner cooktop) | 18350 |      | Drying rack (including 21 clippers)       |
| 11054 |      | Kitchenette - pink (2-burner cooktop)         | 18360 |      | Ironing board - foldable                  |
| 11055 |      | Kitchenette - red (2-burner cooktop)          | 18370 |      | Cleaning detergents (7pcs)                |
| 11060 |      | Kitchenette - red (3-burner cooktop)          | 18375 | 94   | Cleaning playset (7pcs)                   |
| 11061 |      | Kitchenette - white/silver (3-burner cooktop) |       |      |                                           |
| 11065 |      | Kitchenette - blue                            |       |      |                                           |
| 11067 | 36   | Kitchenette - pink                            |       |      |                                           |