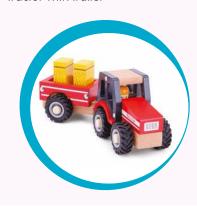

102 catalogue 2023

**11941**  $24 \times 8 \times 9,5$  cm Tractor with trailer

**11942**  $24 \times 8 \times 9,5$  cm Tractor with trailer

**11943** 24 x 8 x 9,5 cm Tractor with trailer

| Item           | Page | Description                                                          | Item           | Page | Description                                                  |
|----------------|------|----------------------------------------------------------------------|----------------|------|--------------------------------------------------------------|
| 10023          | 42   | Harmonica (10 hole) with music sheet                                 | 10560          | 76   | Shape sorter cube                                            |
| 10055          | 43   | Red accordion with music book                                        | 10563          | 76   | Shape sorter house                                           |
| 10056          | 43   | Blue accordion with music book                                       | 10564          | 76   | Shape sorter truck                                           |
| 10057          | 43   | Black accordion with music book                                      | 10565          | 77   | Noah's Ark shape sorter                                      |
| 10150          | 44   | Black grand piano (18 keys) with music book                          | 10570          | 84   | Wooden lacing beads (100gram)                                |
| 10155          |      | Red piano (18 keys) with music book                                  | 10571          |      | Wooden lacing beads (260gram)                                |
| 10156          |      | White piano (18 keys) with music book                                | 10574          |      | Wooden lacing beads (96pcs)                                  |
| 10157          |      | Black piano (18 keys) with music book                                | 10575          |      | Wooden lacing beads (90pcs)                                  |
| 10158          |      | Pink piano (18 keys) with music book                                 | 10576          |      | Cheese board (16pcs)                                         |
| 10160          |      | Red E-piano (25 keys) with music book                                | 10577          |      | Cutting vegetables (14pcs)                                   |
| 10161          |      | Black E-piano (25 keys) with music book                              | 10578          |      | Cutting breakfast (19pcs)                                    |
| 10236          |      | Wooden xylophone (12 bars) with music book                           | 10579          |      | Cutting fruits (14pcs)                                       |
| 10300          |      | Natural/red guitar de luxe                                           | 10580          |      | Cutting breakfast in box (20pcs)                             |
| 10301          |      | Natural/blue guitar de luxe with music book                          | 10581          |      | Cutting fruits in box (18pcs)                                |
| 10302          |      | Natural/pink guitar de luxe with music book                          | 10584          |      | Cutting set - chocolate cake                                 |
| 10303          |      | Red guitar de luxe with music book                                   | 10585          |      | Cutting set - cream cake                                     |
| 10304<br>10341 |      | Natural guitar de luxe with music book<br>Red guitar with music book | 10586<br>10587 |      | Cutting set - pizza salami<br>Cutting set - pizza vegetables |
| 10342          |      | Blue guitar with music book                                          | 10588          |      | Cutting set - fruit basket (18pcs)                           |
| 10343          |      | Yellow guitar with music book                                        | 10589          |      | Cutting set - vegetable basket (19pcs)                       |
| 10344          |      | Natural guitar with music book                                       | 10590          |      | Picnic Basket (27pcs)                                        |
| 10345          |      | Pink guitar with music book                                          | 10591          |      | Sandwich set (18pcs)                                         |
| 10346          |      | White guitar with music book                                         | 10592          |      | Salad set (36pcs)                                            |
| 10348          |      | Pink guitar with flowers with music book                             | 10593          |      | Sushi set (19pcs)                                            |
| 10349          |      | Blue guitar with music notes with music book                         | 10594          |      | Fast food set (17pcs)                                        |
| 10430          |      | Farm peg puzzle (8pcs)                                               | 10595          |      | Groceries (9pcs)                                             |
| 10431          |      | Safari peg puzzle (8pcs)                                             | 10596          |      | Wooden eggs (6pcs)                                           |
| 10432          | 59   | Vehicles peg puzzle (8pcs)                                           | 10597          | 17   | Pizza set (14pcs)                                            |
| 10433          |      | Fire Brigade peg puzzle (8pcs)                                       | 10598          | 19   | Drinks set (4pcs)                                            |
| 10440          | 60   | Farm peg puzzle (16pcs)                                              | 10599          | 19   | Condiments set (4pcs)                                        |
| 10441          | 61   | Safari peg puzzle (16pcs)                                            | 10600          | 19   | Wooden eggs (4pcs)                                           |
| 10442          |      | Vehicles peg puzzle (16pcs)                                          | 10605          |      | Bread basket (12pcs)                                         |
| 10450          |      | 4 in 1 farm puzzle board                                             | 10615          |      | Dinner set                                                   |
| 10460          |      | Shape block puzzle - animals                                         | 10619          |      | Wooden tea set (14pcs)                                       |
| 10462          |      | Shape block puzzle - vehicles                                        | 10620          |      | Wooden tea set on tray (18pcs)                               |
| 10465          |      | Geometric shapes puzzle board                                        | 10621          |      | Wooden tea set on tray (18pcs)                               |
| 10500          |      | Geometric stacking puzzle                                            | 10622          |      | Cake stand (9pcs)                                            |
| 10501          |      | Rainbow stacking toy                                                 | 10624          |      | Macarons set (18pcs)                                         |
| 10510<br>10511 |      | Learn to count Times table tray                                      | 10625<br>10626 |      | Cookies set (10pcs) Pastry assortment in gift box (9pcs)     |
| 10515          |      | Octagon puzzle                                                       | 10627          |      | Cupcake assortment in gift box (6pcs)                        |
| 10515          |      | Spinning gear puzzle                                                 | 10628          |      | Birthday cake                                                |
| 10532          |      | Alphabet crocodile puzzle                                            | 10629          |      | Donut set (6pcs)                                             |
| 10533          |      | Alphabet snake puzzle                                                | 10630          |      | Ice cream selection (25pcs)                                  |
| 10534          |      | Alphabet puzzle (uppercase)                                          | 10631          |      | Ice Iollies (6pcs)                                           |
| 10535          |      | Alphabet puzzle (lowercase)                                          | 10640          |      | Metal pan set                                                |
| 10539          |      | Number puzzle                                                        | 10650          |      | Cash register - red                                          |
| 10540          |      | Car slider                                                           | 10651          |      | Cash register - white                                        |
| 10546          | 87   | Pop up fire truck                                                    | 10661          | 38   | Weighing scales                                              |
| 10548          | 69   | Balance game Noah's Ark                                              | 10662          | 38   | Balance scales                                               |
| 10550          |      | Tool box                                                             | 10680          |      | Red apron set                                                |
| 10555          | 82   | Hammer bench                                                         | 10681          | 26   | Blue apron set                                               |