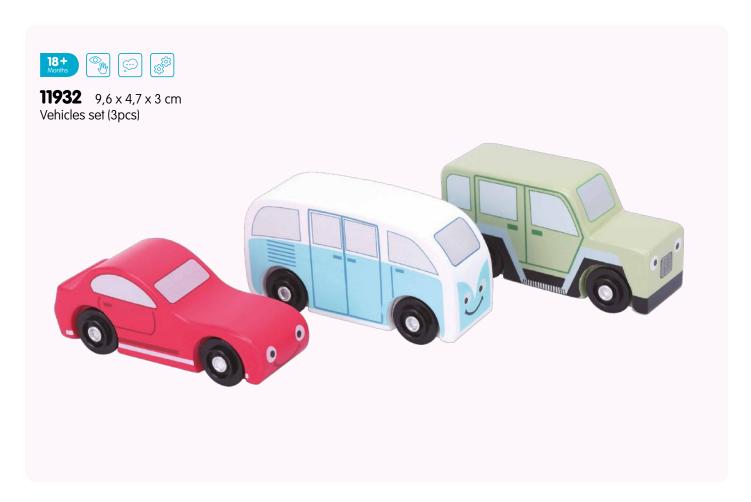

**11420** 50 x 29 x 39 cm Wooden trike - red

**11421** 50 x 29 x 39 cm Wooden trike - blue

**11422** 50 x 29 x 39 cm Wooden trike - pink

Vrooom, let's go for a ride! Driving, zooming, beeping, racing, parking. Children adore toy vehicles. All our little driver toys are perfect for small-world-play!