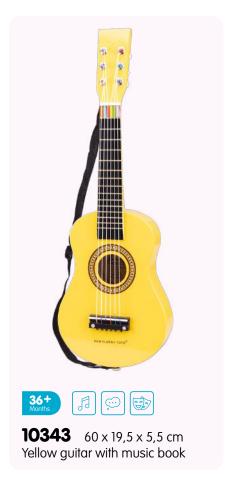

102 catalogue 2023

**11941**  $24 \times 8 \times 9,5$  cm Tractor with trailer

**11942**  $24 \times 8 \times 9,5$  cm Tractor with trailer

**11943** 24 x 8 x 9,5 cm Tractor with trailer

| Item           | Page | Description                                                          | Item           | Page | Description                                                  |
|----------------|------|----------------------------------------------------------------------|----------------|------|--------------------------------------------------------------|
| 10023          | 42   | Harmonica (10 hole) with music sheet                                 | 10560          | 76   | Shape sorter cube                                            |
| 10055          | 43   | Red accordion with music book                                        | 10563          | 76   | Shape sorter house                                           |
| 10056          | 43   | Blue accordion with music book                                       | 10564          | 76   | Shape sorter truck                                           |
| 10057          | 43   | Black accordion with music book                                      | 10565          | 77   | Noah's Ark shape sorter                                      |
| 10150          | 44   | Black grand piano (18 keys) with music book                          | 10570          | 84   | Wooden lacing beads (100gram)                                |
| 10155          |      | Red piano (18 keys) with music book                                  | 10571          |      | Wooden lacing beads (260gram)                                |
| 10156          |      | White piano (18 keys) with music book                                | 10574          |      | Wooden lacing beads (96pcs)                                  |
| 10157          |      | Black piano (18 keys) with music book                                | 10575          |      | Wooden lacing beads (90pcs)                                  |
| 10158          |      | Pink piano (18 keys) with music book                                 | 10576          |      | Cheese board (16pcs)                                         |
| 10160          |      | Red E-piano (25 keys) with music book                                | 10577          |      | Cutting vegetables (14pcs)                                   |
| 10161          |      | Black E-piano (25 keys) with music book                              | 10578          |      | Cutting breakfast (19pcs)                                    |
| 10236          |      | Wooden xylophone (12 bars) with music book                           | 10579          |      | Cutting fruits (14pcs)                                       |
| 10300          |      | Natural/red guitar de luxe                                           | 10580          |      | Cutting breakfast in box (20pcs)                             |
| 10301          |      | Natural/blue guitar de luxe with music book                          | 10581          |      | Cutting fruits in box (18pcs)                                |
| 10302          |      | Natural/pink guitar de luxe with music book                          | 10584          |      | Cutting set - chocolate cake                                 |
| 10303          |      | Red guitar de luxe with music book                                   | 10585          |      | Cutting set - cream cake                                     |
| 10304<br>10341 |      | Natural guitar de luxe with music book<br>Red guitar with music book | 10586<br>10587 |      | Cutting set - pizza salami<br>Cutting set - pizza vegetables |
| 10342          |      | Blue guitar with music book                                          | 10588          |      | Cutting set - fruit basket (18pcs)                           |
| 10343          |      | Yellow guitar with music book                                        | 10589          |      | Cutting set - vegetable basket (19pcs)                       |
| 10344          |      | Natural guitar with music book                                       | 10590          |      | Picnic Basket (27pcs)                                        |
| 10345          |      | Pink guitar with music book                                          | 10591          |      | Sandwich set (18pcs)                                         |
| 10346          |      | White guitar with music book                                         | 10592          |      | Salad set (36pcs)                                            |
| 10348          |      | Pink guitar with flowers with music book                             | 10593          |      | Sushi set (19pcs)                                            |
| 10349          |      | Blue guitar with music notes with music book                         | 10594          |      | Fast food set (17pcs)                                        |
| 10430          |      | Farm peg puzzle (8pcs)                                               | 10595          |      | Groceries (9pcs)                                             |
| 10431          |      | Safari peg puzzle (8pcs)                                             | 10596          |      | Wooden eggs (6pcs)                                           |
| 10432          | 59   | Vehicles peg puzzle (8pcs)                                           | 10597          | 17   | Pizza set (14pcs)                                            |
| 10433          |      | Fire Brigade peg puzzle (8pcs)                                       | 10598          | 19   | Drinks set (4pcs)                                            |
| 10440          | 60   | Farm peg puzzle (16pcs)                                              | 10599          | 19   | Condiments set (4pcs)                                        |
| 10441          | 61   | Safari peg puzzle (16pcs)                                            | 10600          | 19   | Wooden eggs (4pcs)                                           |
| 10442          |      | Vehicles peg puzzle (16pcs)                                          | 10605          |      | Bread basket (12pcs)                                         |
| 10450          |      | 4 in 1 farm puzzle board                                             | 10615          |      | Dinner set                                                   |
| 10460          |      | Shape block puzzle - animals                                         | 10619          |      | Wooden tea set (14pcs)                                       |
| 10462          |      | Shape block puzzle - vehicles                                        | 10620          |      | Wooden tea set on tray (18pcs)                               |
| 10465          |      | Geometric shapes puzzle board                                        | 10621          |      | Wooden tea set on tray (18pcs)                               |
| 10500          |      | Geometric stacking puzzle                                            | 10622          |      | Cake stand (9pcs)                                            |
| 10501          |      | Rainbow stacking toy                                                 | 10624          |      | Macarons set (18pcs)                                         |
| 10510<br>10511 |      | Learn to count Times table tray                                      | 10625<br>10626 |      | Cookies set (10pcs) Pastry assortment in gift box (9pcs)     |
| 10515          |      | Octagon puzzle                                                       | 10627          |      | Cupcake assortment in gift box (6pcs)                        |
| 10515          |      | Spinning gear puzzle                                                 | 10628          |      | Birthday cake                                                |
| 10532          |      | Alphabet crocodile puzzle                                            | 10629          |      | Donut set (6pcs)                                             |
| 10533          |      | Alphabet snake puzzle                                                | 10630          |      | Ice cream selection (25pcs)                                  |
| 10534          |      | Alphabet puzzle (uppercase)                                          | 10631          |      | Ice Iollies (6pcs)                                           |
| 10535          |      | Alphabet puzzle (lowercase)                                          | 10640          |      | Metal pan set                                                |
| 10539          |      | Number puzzle                                                        | 10650          |      | Cash register - red                                          |
| 10540          |      | Car slider                                                           | 10651          |      | Cash register - white                                        |
| 10546          | 87   | Pop up fire truck                                                    | 10661          | 38   | Weighing scales                                              |
| 10548          | 69   | Balance game Noah's Ark                                              | 10662          | 38   | Balance scales                                               |
| 10550          |      | Tool box                                                             | 10680          |      | Red apron set                                                |
| 10555          | 82   | Hammer bench                                                         | 10681          | 26   | Blue apron set                                               |