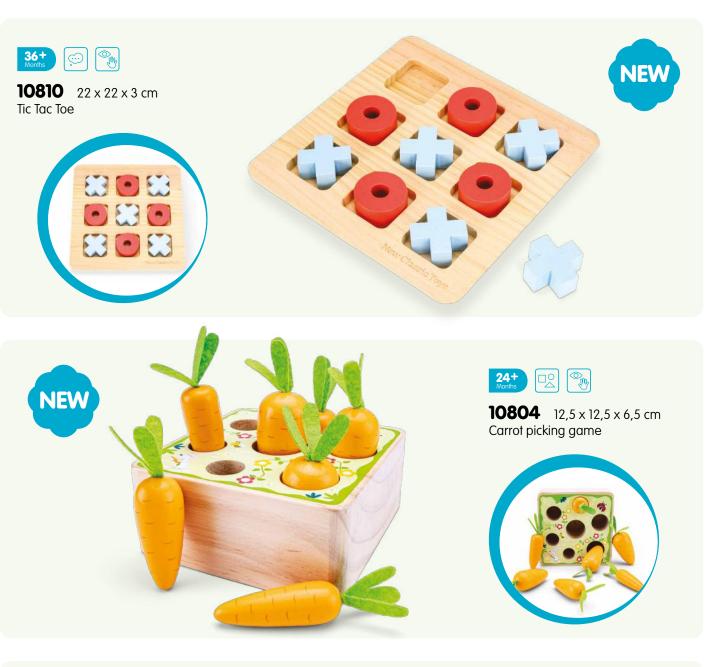

102 catalogue 2023

**11941**  $24 \times 8 \times 9,5$  cm Tractor with trailer

**11942**  $24 \times 8 \times 9,5$  cm Tractor with trailer

**11943** 24 x 8 x 9,5 cm Tractor with trailer

| Item           | Page | Description                                                          | Item           | Page | Description                                                  |
|----------------|------|----------------------------------------------------------------------|----------------|------|--------------------------------------------------------------|
| 10023          | 42   | Harmonica (10 hole) with music sheet                                 | 10560          | 76   | Shape sorter cube                                            |
| 10055          | 43   | Red accordion with music book                                        | 10563          | 76   | Shape sorter house                                           |
| 10056          | 43   | Blue accordion with music book                                       | 10564          | 76   | Shape sorter truck                                           |
| 10057          | 43   | Black accordion with music book                                      | 10565          | 77   | Noah's Ark shape sorter                                      |
| 10150          | 44   | Black grand piano (18 keys) with music book                          | 10570          | 84   | Wooden lacing beads (100gram)                                |
| 10155          |      | Red piano (18 keys) with music book                                  | 10571          |      | Wooden lacing beads (260gram)                                |
| 10156          |      | White piano (18 keys) with music book                                | 10574          |      | Wooden lacing beads (96pcs)                                  |
| 10157          |      | Black piano (18 keys) with music book                                | 10575          |      | Wooden lacing beads (90pcs)                                  |
| 10158          |      | Pink piano (18 keys) with music book                                 | 10576          |      | Cheese board (16pcs)                                         |
| 10160          |      | Red E-piano (25 keys) with music book                                | 10577          |      | Cutting vegetables (14pcs)                                   |
| 10161          |      | Black E-piano (25 keys) with music book                              | 10578          |      | Cutting breakfast (19pcs)                                    |
| 10236          |      | Wooden xylophone (12 bars) with music book                           | 10579          |      | Cutting fruits (14pcs)                                       |
| 10300          |      | Natural/red guitar de luxe                                           | 10580          |      | Cutting breakfast in box (20pcs)                             |
| 10301          |      | Natural/blue guitar de luxe with music book                          | 10581          |      | Cutting fruits in box (18pcs)                                |
| 10302          |      | Natural/pink guitar de luxe with music book                          | 10584          |      | Cutting set - chocolate cake                                 |
| 10303          |      | Red guitar de luxe with music book                                   | 10585          |      | Cutting set - cream cake                                     |
| 10304<br>10341 |      | Natural guitar de luxe with music book<br>Red guitar with music book | 10586<br>10587 |      | Cutting set - pizza salami<br>Cutting set - pizza vegetables |
| 10342          |      | Blue guitar with music book                                          | 10588          |      | Cutting set - fruit basket (18pcs)                           |
| 10343          |      | Yellow guitar with music book                                        | 10589          |      | Cutting set - vegetable basket (19pcs)                       |
| 10344          |      | Natural guitar with music book                                       | 10590          |      | Picnic Basket (27pcs)                                        |
| 10345          |      | Pink guitar with music book                                          | 10591          |      | Sandwich set (18pcs)                                         |
| 10346          |      | White guitar with music book                                         | 10592          |      | Salad set (36pcs)                                            |
| 10348          |      | Pink guitar with flowers with music book                             | 10593          |      | Sushi set (19pcs)                                            |
| 10349          |      | Blue guitar with music notes with music book                         | 10594          |      | Fast food set (17pcs)                                        |
| 10430          |      | Farm peg puzzle (8pcs)                                               | 10595          |      | Groceries (9pcs)                                             |
| 10431          |      | Safari peg puzzle (8pcs)                                             | 10596          |      | Wooden eggs (6pcs)                                           |
| 10432          | 59   | Vehicles peg puzzle (8pcs)                                           | 10597          | 17   | Pizza set (14pcs)                                            |
| 10433          |      | Fire Brigade peg puzzle (8pcs)                                       | 10598          | 19   | Drinks set (4pcs)                                            |
| 10440          | 60   | Farm peg puzzle (16pcs)                                              | 10599          | 19   | Condiments set (4pcs)                                        |
| 10441          | 61   | Safari peg puzzle (16pcs)                                            | 10600          | 19   | Wooden eggs (4pcs)                                           |
| 10442          |      | Vehicles peg puzzle (16pcs)                                          | 10605          |      | Bread basket (12pcs)                                         |
| 10450          |      | 4 in 1 farm puzzle board                                             | 10615          |      | Dinner set                                                   |
| 10460          |      | Shape block puzzle - animals                                         | 10619          |      | Wooden tea set (14pcs)                                       |
| 10462          |      | Shape block puzzle - vehicles                                        | 10620          |      | Wooden tea set on tray (18pcs)                               |
| 10465          |      | Geometric shapes puzzle board                                        | 10621          |      | Wooden tea set on tray (18pcs)                               |
| 10500          |      | Geometric stacking puzzle                                            | 10622          |      | Cake stand (9pcs)                                            |
| 10501          |      | Rainbow stacking toy                                                 | 10624          |      | Macarons set (18pcs)                                         |
| 10510<br>10511 |      | Learn to count Times table tray                                      | 10625<br>10626 |      | Cookies set (10pcs) Pastry assortment in gift box (9pcs)     |
| 10515          |      | Octagon puzzle                                                       | 10627          |      | Cupcake assortment in gift box (6pcs)                        |
| 10515          |      | Spinning gear puzzle                                                 | 10628          |      | Birthday cake                                                |
| 10532          |      | Alphabet crocodile puzzle                                            | 10629          |      | Donut set (6pcs)                                             |
| 10533          |      | Alphabet snake puzzle                                                | 10630          |      | Ice cream selection (25pcs)                                  |
| 10534          |      | Alphabet puzzle (uppercase)                                          | 10631          |      | Ice Iollies (6pcs)                                           |
| 10535          |      | Alphabet puzzle (lowercase)                                          | 10640          |      | Metal pan set                                                |
| 10539          |      | Number puzzle                                                        | 10650          |      | Cash register - red                                          |
| 10540          |      | Car slider                                                           | 10651          |      | Cash register - white                                        |
| 10546          | 87   | Pop up fire truck                                                    | 10661          | 38   | Weighing scales                                              |
| 10548          | 69   | Balance game Noah's Ark                                              | 10662          | 38   | Balance scales                                               |
| 10550          |      | Tool box                                                             | 10680          |      | Red apron set                                                |
| 10555          | 82   | Hammer bench                                                         | 10681          | 26   | Blue apron set                                               |