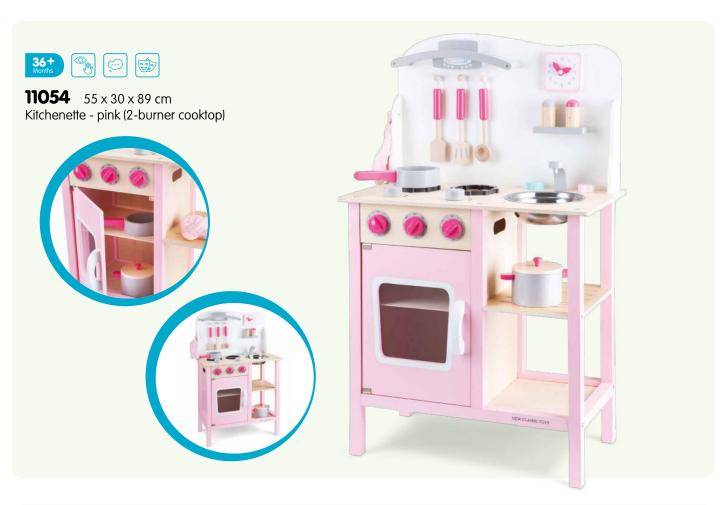

110 catalogus 2023

| Item  | Page | Description                                   | Item  | Page | e Description                             |
|-------|------|-----------------------------------------------|-------|------|-------------------------------------------|
| 10682 | 26   | Pink apron set                                | 11068 | 37   | Kitchenette - white                       |
| 10683 | 26   | Grey apron set                                | 11069 | 35   | Kitchenette - Delft Blue                  |
| 10700 | 27   | Coffee maker                                  | 11070 | 22   | Grand Café Bon Appetit                    |
| 10701 | 27   | Toaster set                                   | 11073 | 25   | Ice cream shop                            |
| 10702 | 27   | Mixer set                                     | 11145 | 88   | Rocking horse                             |
| 10705 | 29   | Toaster set                                   | 11146 | 88   | Rocking horse                             |
| 10706 | 28   | Coffee maker                                  | 11300 | 89   | Activity walker                           |
| 10707 | 29   | Mixer set                                     | 11320 | 79   | Baby walker with blocks (36pcs)           |
| 10708 | 29   | Smoothie maker                                | 11400 | 99   | Carrier bike - red                        |
| 10709 | 30   | Citrus juicer                                 | 11403 | 98   | Carrier bike - blue                       |
| 10710 | 30   | Egg boiler                                    | 11404 | 98   | Carrier bike - pink                       |
| 10711 | 30   | Wooden kettle                                 | 11420 | 97   | Wooden trike - red                        |
| 10746 | 91   | Doll bedding set (3pcs) - reversible          | 11421 | 97   | Wooden trike - blue                       |
| 10760 | 90   | Doll pram (including bedding)                 | 11422 | 97   | Wooden trike - pink                       |
| 10761 | 91   | Doll pram (including bedding)                 | 11430 | 96   | Balance scooter - off white               |
| 10770 | 92   | Doll bed (including bedding)                  | 11431 | 96   | Balance scooter - pink                    |
| 10775 | 92   | Doll chair (including pillow)                 | 11600 | 86   | All-in-1 Easel                            |
| 10780 | 92   | Doll stroller                                 | 11601 | 86   | All-in-1 Easel                            |
| 10800 | 69   | Fishing game                                  | 11850 | 81   | Wooden farm animals in box                |
| 10804 | 68   | Carrot picking game                           | 11851 | 81   | Wooden safari animals in box              |
| 10805 | 68   | Ludo                                          | 11853 | 109  | Wooden vehicles in box                    |
| 10806 | 69   | Sticks game                                   | 11903 | 105  | Vehicles set (4pcs)                       |
| 10807 | 67   | Wooden block tower                            | 11932 | 107  | Vehicles set (3pcs)                       |
| 10808 | 66   | 4-in-1-row game                               | 11933 | 104  | Emergency vehicles set (3pcs)             |
| 10809 | 66   | Balance tower game                            | 11934 | 104  | Vehicles set (4pcs)                       |
| 10810 | 68   | Tic Tac Toe                                   | 11941 | 103  | Tractor with trailer                      |
| 10812 | 78   | Building blocks in drum (100 pcs)             | 11942 | 103  | Tractor with trailer                      |
| 10813 | 78   | Building blocks in drum (100 pcs)             | 11943 | 103  | Tractor with trailer                      |
| 10818 | 72   | ABC blocks                                    | 11947 | 104  | Construction vehicles set (5pcs)          |
| 10825 | 79   | Wooden rainbow stacker (10pcs)                | 11948 | 107  | Construction vehicles set (3pcs)          |
| 10830 | 64   | Memory game - animals                         | 11960 |      | Car transporter (incl. 4 vehicles)        |
| 10831 |      | Memory game - vehicles                        | 11961 |      | Car transporter (2 construction vehicles) |
| 10835 |      | Domino game - animals                         | 11965 |      | Truck with shapes                         |
| 10836 |      | Domino game - vehicles                        | 11970 |      | City tour bus with 9 play figures         |
| 10850 |      | Wooden Farm House Playset                     | 18250 |      | Puzzle clock                              |
| 10900 |      | Container ship (4 containers)                 | 18252 |      | Puzzle clock                              |
| 10904 |      | Barge (2 containers)                          | 18253 |      | Puzzle clock                              |
| 10905 |      | Tugboat                                       | 18260 |      | Wooden camera                             |
| 10910 |      | Container truck (2 containers)                | 18270 |      | My first laptop                           |
| 10920 |      | Forklift                                      | 18281 |      | Tool box (12pcs)                          |
| 10930 |      | Container crane on wheels                     | 18285 |      | Tool belt set                             |
| 10931 |      | Container crane                               | 18286 |      | Tool belt set                             |
| 11020 |      | Fire Station                                  | 18290 |      | Make up set                               |
| 11040 |      | Parking garage with track and 3 cars          | 18291 |      | Doctor set                                |
| 11050 |      | Kitchenette - white (2-burner cooktop)        | 18295 |      | Fitness set                               |
| 11053 |      | Kitchenette - white/silver (2-burner cooktop) | 18350 |      | Drying rack (including 21 clippers)       |
| 11054 |      | Kitchenette - pink (2-burner cooktop)         | 18360 |      | Ironing board - foldable                  |
| 11055 |      | Kitchenette - red (2-burner cooktop)          | 18370 |      | Cleaning detergents (7pcs)                |
| 11060 |      | Kitchenette - red (3-burner cooktop)          | 18375 | 94   | Cleaning playset (7pcs)                   |
| 11061 |      | Kitchenette - white/silver (3-burner cooktop) |       |      |                                           |
| 11065 |      | Kitchenette - blue                            |       |      |                                           |
| 11067 | 36   | Kitchenette - pink                            |       |      |                                           |