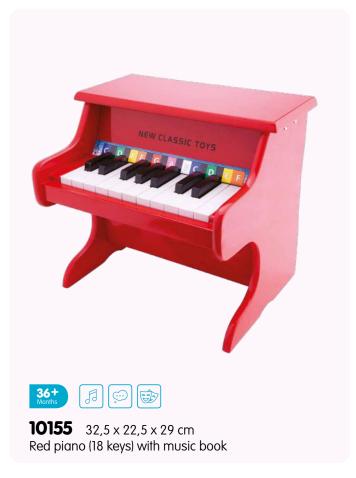

102 catalogue 2023

**11941**  $24 \times 8 \times 9,5$  cm Tractor with trailer

**11942**  $24 \times 8 \times 9,5$  cm Tractor with trailer

**11943** 24 x 8 x 9,5 cm Tractor with trailer

| Item           | Page | Description                                                          | Item           | Page | Description                                                  |
|----------------|------|----------------------------------------------------------------------|----------------|------|--------------------------------------------------------------|
| 10023          | 42   | Harmonica (10 hole) with music sheet                                 | 10560          | 76   | Shape sorter cube                                            |
| 10055          | 43   | Red accordion with music book                                        | 10563          | 76   | Shape sorter house                                           |
| 10056          | 43   | Blue accordion with music book                                       | 10564          | 76   | Shape sorter truck                                           |
| 10057          | 43   | Black accordion with music book                                      | 10565          | 77   | Noah's Ark shape sorter                                      |
| 10150          | 44   | Black grand piano (18 keys) with music book                          | 10570          | 84   | Wooden lacing beads (100gram)                                |
| 10155          |      | Red piano (18 keys) with music book                                  | 10571          |      | Wooden lacing beads (260gram)                                |
| 10156          |      | White piano (18 keys) with music book                                | 10574          |      | Wooden lacing beads (96pcs)                                  |
| 10157          |      | Black piano (18 keys) with music book                                | 10575          |      | Wooden lacing beads (90pcs)                                  |
| 10158          |      | Pink piano (18 keys) with music book                                 | 10576          |      | Cheese board (16pcs)                                         |
| 10160          |      | Red E-piano (25 keys) with music book                                | 10577          |      | Cutting vegetables (14pcs)                                   |
| 10161          |      | Black E-piano (25 keys) with music book                              | 10578          |      | Cutting breakfast (19pcs)                                    |
| 10236          |      | Wooden xylophone (12 bars) with music book                           | 10579          |      | Cutting fruits (14pcs)                                       |
| 10300          |      | Natural/red guitar de luxe                                           | 10580          |      | Cutting breakfast in box (20pcs)                             |
| 10301          |      | Natural/blue guitar de luxe with music book                          | 10581          |      | Cutting fruits in box (18pcs)                                |
| 10302          |      | Natural/pink guitar de luxe with music book                          | 10584          |      | Cutting set - chocolate cake                                 |
| 10303          |      | Red guitar de luxe with music book                                   | 10585          |      | Cutting set - cream cake                                     |
| 10304<br>10341 |      | Natural guitar de luxe with music book<br>Red guitar with music book | 10586<br>10587 |      | Cutting set - pizza salami<br>Cutting set - pizza vegetables |
| 10342          |      | Blue guitar with music book                                          | 10588          |      | Cutting set - fruit basket (18pcs)                           |
| 10343          |      | Yellow guitar with music book                                        | 10589          |      | Cutting set - vegetable basket (19pcs)                       |
| 10344          |      | Natural guitar with music book                                       | 10590          |      | Picnic Basket (27pcs)                                        |
| 10345          |      | Pink guitar with music book                                          | 10591          |      | Sandwich set (18pcs)                                         |
| 10346          |      | White guitar with music book                                         | 10592          |      | Salad set (36pcs)                                            |
| 10348          |      | Pink guitar with flowers with music book                             | 10593          |      | Sushi set (19pcs)                                            |
| 10349          |      | Blue guitar with music notes with music book                         | 10594          |      | Fast food set (17pcs)                                        |
| 10430          |      | Farm peg puzzle (8pcs)                                               | 10595          |      | Groceries (9pcs)                                             |
| 10431          |      | Safari peg puzzle (8pcs)                                             | 10596          |      | Wooden eggs (6pcs)                                           |
| 10432          | 59   | Vehicles peg puzzle (8pcs)                                           | 10597          | 17   | Pizza set (14pcs)                                            |
| 10433          |      | Fire Brigade peg puzzle (8pcs)                                       | 10598          | 19   | Drinks set (4pcs)                                            |
| 10440          | 60   | Farm peg puzzle (16pcs)                                              | 10599          | 19   | Condiments set (4pcs)                                        |
| 10441          | 61   | Safari peg puzzle (16pcs)                                            | 10600          | 19   | Wooden eggs (4pcs)                                           |
| 10442          |      | Vehicles peg puzzle (16pcs)                                          | 10605          |      | Bread basket (12pcs)                                         |
| 10450          |      | 4 in 1 farm puzzle board                                             | 10615          |      | Dinner set                                                   |
| 10460          |      | Shape block puzzle - animals                                         | 10619          |      | Wooden tea set (14pcs)                                       |
| 10462          |      | Shape block puzzle - vehicles                                        | 10620          |      | Wooden tea set on tray (18pcs)                               |
| 10465          |      | Geometric shapes puzzle board                                        | 10621          |      | Wooden tea set on tray (18pcs)                               |
| 10500          |      | Geometric stacking puzzle                                            | 10622          |      | Cake stand (9pcs)                                            |
| 10501          |      | Rainbow stacking toy                                                 | 10624          |      | Macarons set (18pcs)                                         |
| 10510<br>10511 |      | Learn to count Times table tray                                      | 10625<br>10626 |      | Cookies set (10pcs) Pastry assortment in gift box (9pcs)     |
| 10515          |      | Octagon puzzle                                                       | 10627          |      | Cupcake assortment in gift box (6pcs)                        |
| 10515          |      | Spinning gear puzzle                                                 | 10628          |      | Birthday cake                                                |
| 10532          |      | Alphabet crocodile puzzle                                            | 10629          |      | Donut set (6pcs)                                             |
| 10533          |      | Alphabet snake puzzle                                                | 10630          |      | Ice cream selection (25pcs)                                  |
| 10534          |      | Alphabet puzzle (uppercase)                                          | 10631          |      | Ice Iollies (6pcs)                                           |
| 10535          |      | Alphabet puzzle (lowercase)                                          | 10640          |      | Metal pan set                                                |
| 10539          |      | Number puzzle                                                        | 10650          |      | Cash register - red                                          |
| 10540          |      | Car slider                                                           | 10651          |      | Cash register - white                                        |
| 10546          | 87   | Pop up fire truck                                                    | 10661          | 38   | Weighing scales                                              |
| 10548          | 69   | Balance game Noah's Ark                                              | 10662          | 38   | Balance scales                                               |
| 10550          |      | Tool box                                                             | 10680          |      | Red apron set                                                |
| 10555          | 82   | Hammer bench                                                         | 10681          | 26   | Blue apron set                                               |