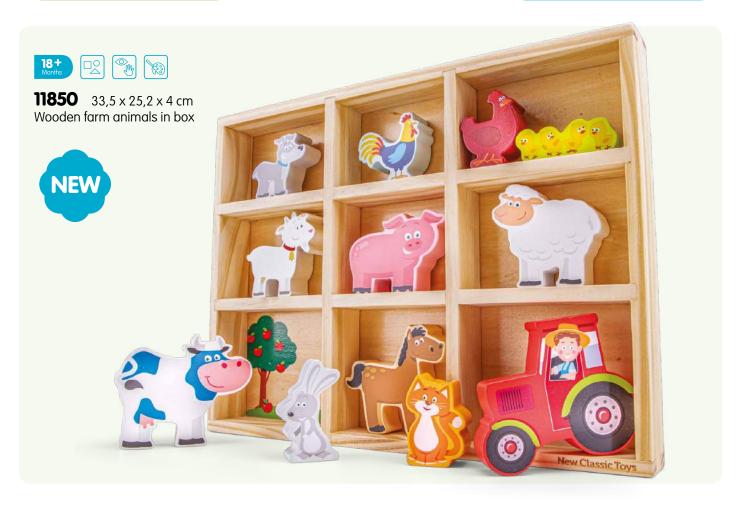

Building, stacking, sorting, solving and counting.
Playing and learning go perfect together with our educational wooden toy collection.

30 x 22,5 x 2,5 cm Safari peg puzzle (8pcs)

 30 x 22,5 x 2,5 cm Vehicles peg puzzle (8pcs)