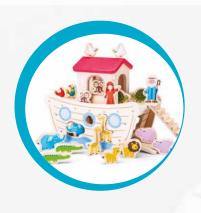

30 x 22,5 x 2,5 cm Fire Brigade peg puzzle (8pcs)

**18250** 30 x 30 x 2 cm Puzzle clock

**18253** 30 x 30 x 2 cm Puzzle clock

**18252** 22 x 22 x 3 cm Puzzle clock

70

**10565** 28 x 14,5 x 23 cm

Noah's Ark shape sorter