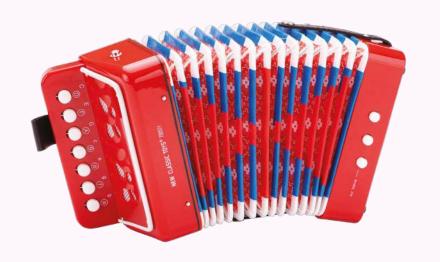

## First Melodies

What is more fun then making music? Guitars, pianos and other toy instruments for pretend play. Ideal for playing and musical development.

**10055** 19 x 10 x 18 cm Red accordion with music book