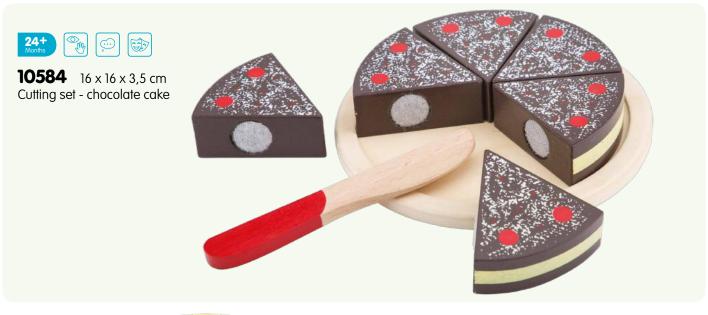

Cooking, baking and getting ready for dinner!
Our little pots, pans, cuttings sets and kitchens are absolute must-haves for little master chefs.

**10589** 25,5 x 16 x 9 cm Cutting set - vegetable basket (19pcs)