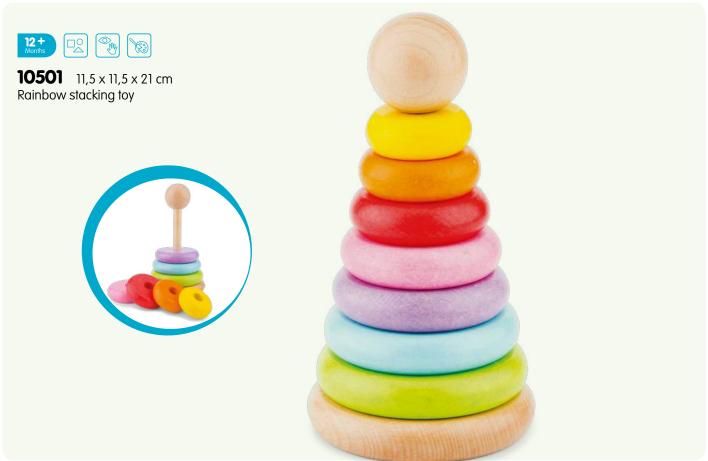

Building, stacking, sorting, solving and counting.
Playing and learning go perfect together with our educational wooden toy collection.

30 x 22,5 x 2,5 cm Safari peg puzzle (8pcs)

 30 x 22,5 x 2,5 cm Vehicles peg puzzle (8pcs)