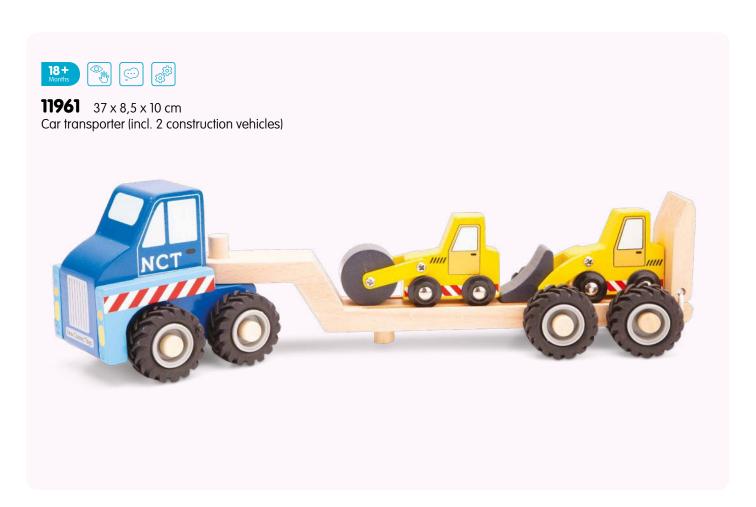

**11420** 50 x 29 x 39 cm Wooden trike - red

**11421** 50 x 29 x 39 cm Wooden trike - blue

**11422** 50 x 29 x 39 cm Wooden trike - pink

Vrooom, let's go for a ride! Driving, zooming, beeping, racing, parking. Children adore toy vehicles. All our little driver toys are perfect for small-world-play!