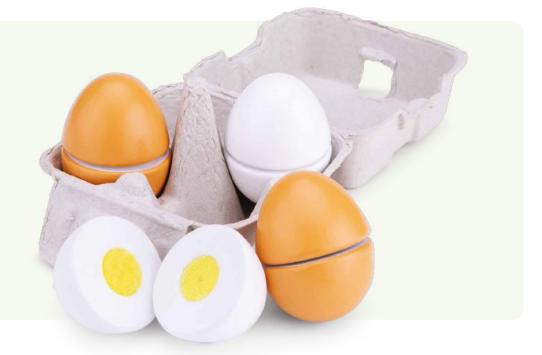

**10591** 24,5 x 20 x 4 cm Sandwich set (18pcs)

**10598** 4 x 4 x 12 cm Drinks set (4pcs)

**10600** 10 x 10 x 7 cm Wooden eggs (4pcs)

**10705** 14,5 x 13,5 x 19 cm Coffee maker

**10708** 14 x 11 x 20 cm Smoothie maker