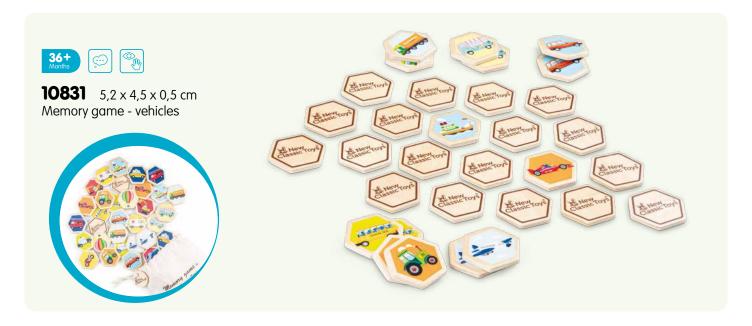

102 catalogue 2023

**11941**  $24 \times 8 \times 9,5$  cm Tractor with trailer

**11942**  $24 \times 8 \times 9,5$  cm Tractor with trailer

**11943** 24 x 8 x 9,5 cm Tractor with trailer

| Item           | Page | Description                                                          | Item           | Page | Description                                                  |
|----------------|------|----------------------------------------------------------------------|----------------|------|--------------------------------------------------------------|
| 10023          | 42   | Harmonica (10 hole) with music sheet                                 | 10560          | 76   | Shape sorter cube                                            |
| 10055          | 43   | Red accordion with music book                                        | 10563          | 76   | Shape sorter house                                           |
| 10056          | 43   | Blue accordion with music book                                       | 10564          | 76   | Shape sorter truck                                           |
| 10057          | 43   | Black accordion with music book                                      | 10565          | 77   | Noah's Ark shape sorter                                      |
| 10150          | 44   | Black grand piano (18 keys) with music book                          | 10570          | 84   | Wooden lacing beads (100gram)                                |
| 10155          |      | Red piano (18 keys) with music book                                  | 10571          |      | Wooden lacing beads (260gram)                                |
| 10156          |      | White piano (18 keys) with music book                                | 10574          |      | Wooden lacing beads (96pcs)                                  |
| 10157          |      | Black piano (18 keys) with music book                                | 10575          |      | Wooden lacing beads (90pcs)                                  |
| 10158          |      | Pink piano (18 keys) with music book                                 | 10576          |      | Cheese board (16pcs)                                         |
| 10160          |      | Red E-piano (25 keys) with music book                                | 10577          |      | Cutting vegetables (14pcs)                                   |
| 10161          |      | Black E-piano (25 keys) with music book                              | 10578          |      | Cutting breakfast (19pcs)                                    |
| 10236          |      | Wooden xylophone (12 bars) with music book                           | 10579          |      | Cutting fruits (14pcs)                                       |
| 10300          |      | Natural/red guitar de luxe                                           | 10580          |      | Cutting breakfast in box (20pcs)                             |
| 10301          |      | Natural/blue guitar de luxe with music book                          | 10581          |      | Cutting fruits in box (18pcs)                                |
| 10302          |      | Natural/pink guitar de luxe with music book                          | 10584          |      | Cutting set - chocolate cake                                 |
| 10303          |      | Red guitar de luxe with music book                                   | 10585          |      | Cutting set - cream cake                                     |
| 10304<br>10341 |      | Natural guitar de luxe with music book<br>Red guitar with music book | 10586<br>10587 |      | Cutting set - pizza salami<br>Cutting set - pizza vegetables |
| 10342          |      | Blue guitar with music book                                          | 10588          |      | Cutting set - fruit basket (18pcs)                           |
| 10343          |      | Yellow guitar with music book                                        | 10589          |      | Cutting set - vegetable basket (19pcs)                       |
| 10344          |      | Natural guitar with music book                                       | 10590          |      | Picnic Basket (27pcs)                                        |
| 10345          |      | Pink guitar with music book                                          | 10591          |      | Sandwich set (18pcs)                                         |
| 10346          |      | White guitar with music book                                         | 10592          |      | Salad set (36pcs)                                            |
| 10348          |      | Pink guitar with flowers with music book                             | 10593          |      | Sushi set (19pcs)                                            |
| 10349          |      | Blue guitar with music notes with music book                         | 10594          |      | Fast food set (17pcs)                                        |
| 10430          |      | Farm peg puzzle (8pcs)                                               | 10595          |      | Groceries (9pcs)                                             |
| 10431          |      | Safari peg puzzle (8pcs)                                             | 10596          |      | Wooden eggs (6pcs)                                           |
| 10432          | 59   | Vehicles peg puzzle (8pcs)                                           | 10597          | 17   | Pizza set (14pcs)                                            |
| 10433          |      | Fire Brigade peg puzzle (8pcs)                                       | 10598          | 19   | Drinks set (4pcs)                                            |
| 10440          | 60   | Farm peg puzzle (16pcs)                                              | 10599          | 19   | Condiments set (4pcs)                                        |
| 10441          | 61   | Safari peg puzzle (16pcs)                                            | 10600          | 19   | Wooden eggs (4pcs)                                           |
| 10442          |      | Vehicles peg puzzle (16pcs)                                          | 10605          |      | Bread basket (12pcs)                                         |
| 10450          |      | 4 in 1 farm puzzle board                                             | 10615          |      | Dinner set                                                   |
| 10460          |      | Shape block puzzle - animals                                         | 10619          |      | Wooden tea set (14pcs)                                       |
| 10462          |      | Shape block puzzle - vehicles                                        | 10620          |      | Wooden tea set on tray (18pcs)                               |
| 10465          |      | Geometric shapes puzzle board                                        | 10621          |      | Wooden tea set on tray (18pcs)                               |
| 10500          |      | Geometric stacking puzzle                                            | 10622          |      | Cake stand (9pcs)                                            |
| 10501          |      | Rainbow stacking toy                                                 | 10624          |      | Macarons set (18pcs)                                         |
| 10510<br>10511 |      | Learn to count Times table tray                                      | 10625<br>10626 |      | Cookies set (10pcs) Pastry assortment in gift box (9pcs)     |
| 10515          |      | Octagon puzzle                                                       | 10627          |      | Cupcake assortment in gift box (6pcs)                        |
| 10515          |      | Spinning gear puzzle                                                 | 10628          |      | Birthday cake                                                |
| 10532          |      | Alphabet crocodile puzzle                                            | 10629          |      | Donut set (6pcs)                                             |
| 10533          |      | Alphabet snake puzzle                                                | 10630          |      | Ice cream selection (25pcs)                                  |
| 10534          |      | Alphabet puzzle (uppercase)                                          | 10631          |      | Ice Iollies (6pcs)                                           |
| 10535          |      | Alphabet puzzle (lowercase)                                          | 10640          |      | Metal pan set                                                |
| 10539          |      | Number puzzle                                                        | 10650          |      | Cash register - red                                          |
| 10540          |      | Car slider                                                           | 10651          |      | Cash register - white                                        |
| 10546          | 87   | Pop up fire truck                                                    | 10661          | 38   | Weighing scales                                              |
| 10548          | 69   | Balance game Noah's Ark                                              | 10662          | 38   | Balance scales                                               |
| 10550          |      | Tool box                                                             | 10680          |      | Red apron set                                                |
| 10555          | 82   | Hammer bench                                                         | 10681          | 26   | Blue apron set                                               |