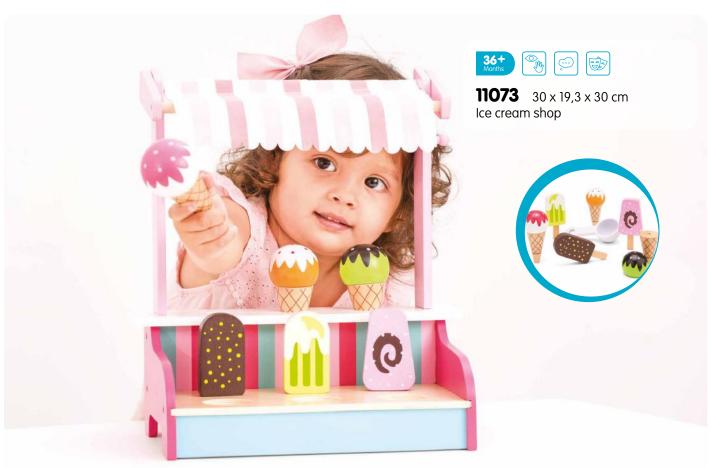

110 catalogus 2023

| Item  | Page | Description                                   | Item  | Page | e Description                             |
|-------|------|-----------------------------------------------|-------|------|-------------------------------------------|
| 10682 | 26   | Pink apron set                                | 11068 | 37   | Kitchenette - white                       |
| 10683 | 26   | Grey apron set                                | 11069 | 35   | Kitchenette - Delft Blue                  |
| 10700 | 27   | Coffee maker                                  | 11070 | 22   | Grand Café Bon Appetit                    |
| 10701 | 27   | Toaster set                                   | 11073 | 25   | Ice cream shop                            |
| 10702 | 27   | Mixer set                                     | 11145 | 88   | Rocking horse                             |
| 10705 | 29   | Toaster set                                   | 11146 | 88   | Rocking horse                             |
| 10706 | 28   | Coffee maker                                  | 11300 | 89   | Activity walker                           |
| 10707 | 29   | Mixer set                                     | 11320 | 79   | Baby walker with blocks (36pcs)           |
| 10708 | 29   | Smoothie maker                                | 11400 | 99   | Carrier bike - red                        |
| 10709 | 30   | Citrus juicer                                 | 11403 | 98   | Carrier bike - blue                       |
| 10710 | 30   | Egg boiler                                    | 11404 | 98   | Carrier bike - pink                       |
| 10711 | 30   | Wooden kettle                                 | 11420 | 97   | Wooden trike - red                        |
| 10746 | 91   | Doll bedding set (3pcs) - reversible          | 11421 | 97   | Wooden trike - blue                       |
| 10760 | 90   | Doll pram (including bedding)                 | 11422 | 97   | Wooden trike - pink                       |
| 10761 | 91   | Doll pram (including bedding)                 | 11430 | 96   | Balance scooter - off white               |
| 10770 | 92   | Doll bed (including bedding)                  | 11431 | 96   | Balance scooter - pink                    |
| 10775 | 92   | Doll chair (including pillow)                 | 11600 | 86   | All-in-1 Easel                            |
| 10780 | 92   | Doll stroller                                 | 11601 | 86   | All-in-1 Easel                            |
| 10800 | 69   | Fishing game                                  | 11850 | 81   | Wooden farm animals in box                |
| 10804 | 68   | Carrot picking game                           | 11851 | 81   | Wooden safari animals in box              |
| 10805 | 68   | Ludo                                          | 11853 | 109  | Wooden vehicles in box                    |
| 10806 | 69   | Sticks game                                   | 11903 | 105  | Vehicles set (4pcs)                       |
| 10807 | 67   | Wooden block tower                            | 11932 | 107  | Vehicles set (3pcs)                       |
| 10808 | 66   | 4-in-1-row game                               | 11933 | 104  | Emergency vehicles set (3pcs)             |
| 10809 | 66   | Balance tower game                            | 11934 | 104  | Vehicles set (4pcs)                       |
| 10810 | 68   | Tic Tac Toe                                   | 11941 | 103  | Tractor with trailer                      |
| 10812 | 78   | Building blocks in drum (100 pcs)             | 11942 | 103  | Tractor with trailer                      |
| 10813 | 78   | Building blocks in drum (100 pcs)             | 11943 | 103  | Tractor with trailer                      |
| 10818 | 72   | ABC blocks                                    | 11947 | 104  | Construction vehicles set (5pcs)          |
| 10825 | 79   | Wooden rainbow stacker (10pcs)                | 11948 | 107  | Construction vehicles set (3pcs)          |
| 10830 | 64   | Memory game - animals                         | 11960 |      | Car transporter (incl. 4 vehicles)        |
| 10831 |      | Memory game - vehicles                        | 11961 |      | Car transporter (2 construction vehicles) |
| 10835 |      | Domino game - animals                         | 11965 |      | Truck with shapes                         |
| 10836 |      | Domino game - vehicles                        | 11970 |      | City tour bus with 9 play figures         |
| 10850 |      | Wooden Farm House Playset                     | 18250 |      | Puzzle clock                              |
| 10900 |      | Container ship (4 containers)                 | 18252 |      | Puzzle clock                              |
| 10904 |      | Barge (2 containers)                          | 18253 |      | Puzzle clock                              |
| 10905 |      | Tugboat                                       | 18260 |      | Wooden camera                             |
| 10910 |      | Container truck (2 containers)                | 18270 |      | My first laptop                           |
| 10920 |      | Forklift                                      | 18281 |      | Tool box (12pcs)                          |
| 10930 |      | Container crane on wheels                     | 18285 |      | Tool belt set                             |
| 10931 |      | Container crane                               | 18286 |      | Tool belt set                             |
| 11020 |      | Fire Station                                  | 18290 |      | Make up set                               |
| 11040 |      | Parking garage with track and 3 cars          | 18291 |      | Doctor set                                |
| 11050 |      | Kitchenette - white (2-burner cooktop)        | 18295 |      | Fitness set                               |
| 11053 |      | Kitchenette - white/silver (2-burner cooktop) | 18350 |      | Drying rack (including 21 clippers)       |
| 11054 |      | Kitchenette - pink (2-burner cooktop)         | 18360 |      | Ironing board - foldable                  |
| 11055 |      | Kitchenette - red (2-burner cooktop)          | 18370 |      | Cleaning detergents (7pcs)                |
| 11060 |      | Kitchenette - red (3-burner cooktop)          | 18375 | 94   | Cleaning playset (7pcs)                   |
| 11061 |      | Kitchenette - white/silver (3-burner cooktop) |       |      |                                           |
| 11065 |      | Kitchenette - blue                            |       |      |                                           |
| 11067 | 36   | Kitchenette - pink                            |       |      |                                           |