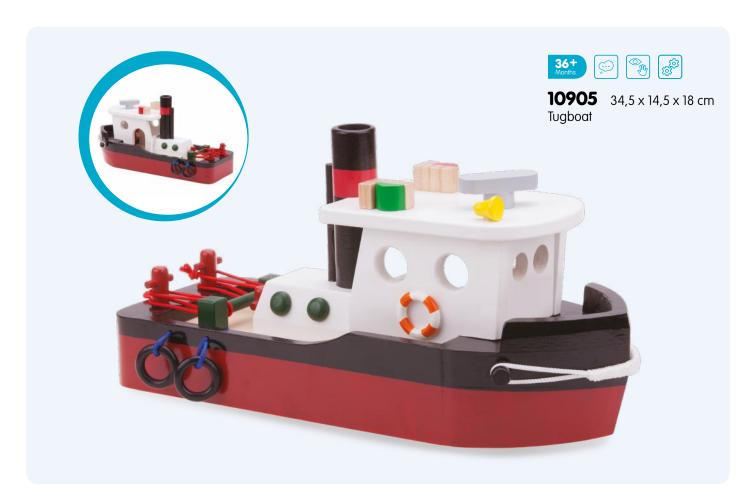

**10161** 45 x 26 x 29,5 cm Black E-piano (25 keys) with music book (the E-pianos require 4 x AA batteries. Batteries are not included)

Set sail with our exclusive harbor line!

Cast off the ropes! Where are you sailing to? Little captains and tough seafarers can really enjoy themselves with our extensive Harbor line.