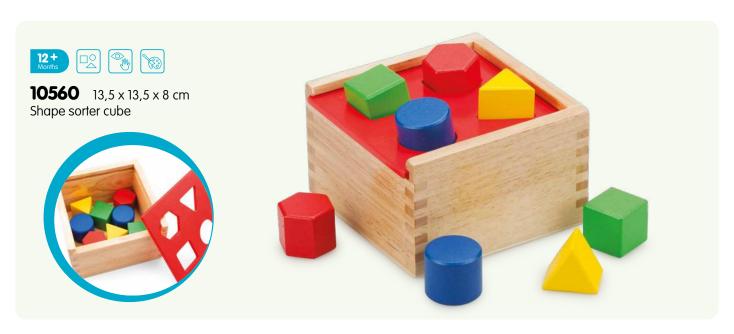

Building, stacking, sorting, solving and counting.
Playing and learning go perfect together with our educational wooden toy collection.

30 x 22,5 x 2,5 cm Safari peg puzzle (8pcs)

 30 x 22,5 x 2,5 cm Vehicles peg puzzle (8pcs)