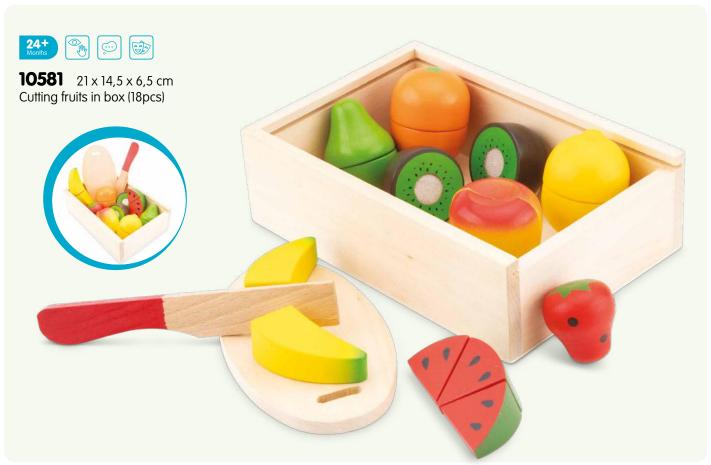

102 catalogue 2023

**11941**  $24 \times 8 \times 9,5$  cm Tractor with trailer

**11942**  $24 \times 8 \times 9,5$  cm Tractor with trailer

**11943** 24 x 8 x 9,5 cm Tractor with trailer

| Item           | Page | Description                                                          | Item           | Page | Description                                                  |
|----------------|------|----------------------------------------------------------------------|----------------|------|--------------------------------------------------------------|
| 10023          | 42   | Harmonica (10 hole) with music sheet                                 | 10560          | 76   | Shape sorter cube                                            |
| 10055          | 43   | Red accordion with music book                                        | 10563          | 76   | Shape sorter house                                           |
| 10056          | 43   | Blue accordion with music book                                       | 10564          | 76   | Shape sorter truck                                           |
| 10057          | 43   | Black accordion with music book                                      | 10565          | 77   | Noah's Ark shape sorter                                      |
| 10150          | 44   | Black grand piano (18 keys) with music book                          | 10570          | 84   | Wooden lacing beads (100gram)                                |
| 10155          |      | Red piano (18 keys) with music book                                  | 10571          |      | Wooden lacing beads (260gram)                                |
| 10156          |      | White piano (18 keys) with music book                                | 10574          |      | Wooden lacing beads (96pcs)                                  |
| 10157          |      | Black piano (18 keys) with music book                                | 10575          |      | Wooden lacing beads (90pcs)                                  |
| 10158          |      | Pink piano (18 keys) with music book                                 | 10576          |      | Cheese board (16pcs)                                         |
| 10160          |      | Red E-piano (25 keys) with music book                                | 10577          |      | Cutting vegetables (14pcs)                                   |
| 10161          |      | Black E-piano (25 keys) with music book                              | 10578          |      | Cutting breakfast (19pcs)                                    |
| 10236          |      | Wooden xylophone (12 bars) with music book                           | 10579          |      | Cutting fruits (14pcs)                                       |
| 10300          |      | Natural/red guitar de luxe                                           | 10580          |      | Cutting breakfast in box (20pcs)                             |
| 10301          |      | Natural/blue guitar de luxe with music book                          | 10581          |      | Cutting fruits in box (18pcs)                                |
| 10302          |      | Natural/pink guitar de luxe with music book                          | 10584          |      | Cutting set - chocolate cake                                 |
| 10303          |      | Red guitar de luxe with music book                                   | 10585          |      | Cutting set - cream cake                                     |
| 10304<br>10341 |      | Natural guitar de luxe with music book<br>Red guitar with music book | 10586<br>10587 |      | Cutting set - pizza salami<br>Cutting set - pizza vegetables |
| 10342          |      | Blue guitar with music book                                          | 10588          |      | Cutting set - fruit basket (18pcs)                           |
| 10343          |      | Yellow guitar with music book                                        | 10589          |      | Cutting set - vegetable basket (19pcs)                       |
| 10344          |      | Natural guitar with music book                                       | 10590          |      | Picnic Basket (27pcs)                                        |
| 10345          |      | Pink guitar with music book                                          | 10591          |      | Sandwich set (18pcs)                                         |
| 10346          |      | White guitar with music book                                         | 10592          |      | Salad set (36pcs)                                            |
| 10348          |      | Pink guitar with flowers with music book                             | 10593          |      | Sushi set (19pcs)                                            |
| 10349          |      | Blue guitar with music notes with music book                         | 10594          |      | Fast food set (17pcs)                                        |
| 10430          |      | Farm peg puzzle (8pcs)                                               | 10595          |      | Groceries (9pcs)                                             |
| 10431          |      | Safari peg puzzle (8pcs)                                             | 10596          |      | Wooden eggs (6pcs)                                           |
| 10432          | 59   | Vehicles peg puzzle (8pcs)                                           | 10597          | 17   | Pizza set (14pcs)                                            |
| 10433          |      | Fire Brigade peg puzzle (8pcs)                                       | 10598          | 19   | Drinks set (4pcs)                                            |
| 10440          | 60   | Farm peg puzzle (16pcs)                                              | 10599          | 19   | Condiments set (4pcs)                                        |
| 10441          | 61   | Safari peg puzzle (16pcs)                                            | 10600          | 19   | Wooden eggs (4pcs)                                           |
| 10442          |      | Vehicles peg puzzle (16pcs)                                          | 10605          |      | Bread basket (12pcs)                                         |
| 10450          |      | 4 in 1 farm puzzle board                                             | 10615          |      | Dinner set                                                   |
| 10460          |      | Shape block puzzle - animals                                         | 10619          |      | Wooden tea set (14pcs)                                       |
| 10462          |      | Shape block puzzle - vehicles                                        | 10620          |      | Wooden tea set on tray (18pcs)                               |
| 10465          |      | Geometric shapes puzzle board                                        | 10621          |      | Wooden tea set on tray (18pcs)                               |
| 10500          |      | Geometric stacking puzzle                                            | 10622          |      | Cake stand (9pcs)                                            |
| 10501          |      | Rainbow stacking toy                                                 | 10624          |      | Macarons set (18pcs)                                         |
| 10510<br>10511 |      | Learn to count Times table tray                                      | 10625<br>10626 |      | Cookies set (10pcs) Pastry assortment in gift box (9pcs)     |
| 10515          |      | Octagon puzzle                                                       | 10627          |      | Cupcake assortment in gift box (6pcs)                        |
| 10515          |      | Spinning gear puzzle                                                 | 10628          |      | Birthday cake                                                |
| 10532          |      | Alphabet crocodile puzzle                                            | 10629          |      | Donut set (6pcs)                                             |
| 10533          |      | Alphabet snake puzzle                                                | 10630          |      | Ice cream selection (25pcs)                                  |
| 10534          |      | Alphabet puzzle (uppercase)                                          | 10631          |      | Ice Iollies (6pcs)                                           |
| 10535          |      | Alphabet puzzle (lowercase)                                          | 10640          |      | Metal pan set                                                |
| 10539          |      | Number puzzle                                                        | 10650          |      | Cash register - red                                          |
| 10540          |      | Car slider                                                           | 10651          |      | Cash register - white                                        |
| 10546          | 87   | Pop up fire truck                                                    | 10661          | 38   | Weighing scales                                              |
| 10548          | 69   | Balance game Noah's Ark                                              | 10662          | 38   | Balance scales                                               |
| 10550          |      | Tool box                                                             | 10680          |      | Red apron set                                                |
| 10555          | 82   | Hammer bench                                                         | 10681          | 26   | Blue apron set                                               |