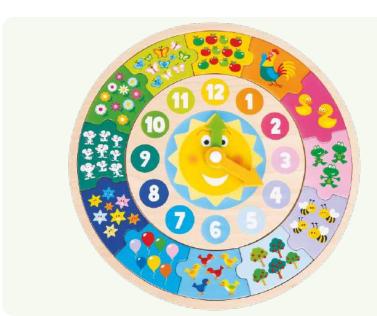

30 x 22,5 x 2,5 cm Fire Brigade peg puzzle (8pcs)

**18250** 30 x 30 x 2 cm Puzzle clock

**18253** 30 x 30 x 2 cm Puzzle clock

**18252** 22 x 22 x 3 cm Puzzle clock

70

**10565** 28 x 14,5 x 23 cm

Noah's Ark shape sorter