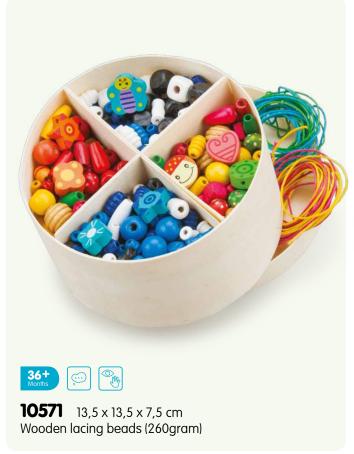

Building, stacking, sorting, solving and counting.
Playing and learning go perfect together with our educational wooden toy collection.

30 x 22,5 x 2,5 cm Safari peg puzzle (8pcs)

 30 x 22,5 x 2,5 cm Vehicles peg puzzle (8pcs)