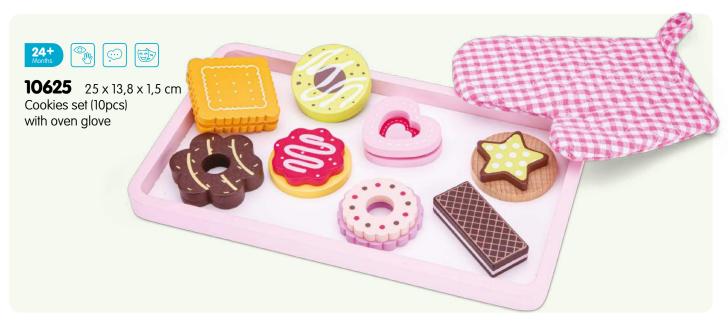

102 catalogue 2023

**11941**  $24 \times 8 \times 9,5$  cm Tractor with trailer

**11942**  $24 \times 8 \times 9,5$  cm Tractor with trailer

**11943** 24 x 8 x 9,5 cm Tractor with trailer

| Item           | Page | Description                                                          | Item           | Page | Description                                                  |
|----------------|------|----------------------------------------------------------------------|----------------|------|--------------------------------------------------------------|
| 10023          | 42   | Harmonica (10 hole) with music sheet                                 | 10560          | 76   | Shape sorter cube                                            |
| 10055          | 43   | Red accordion with music book                                        | 10563          | 76   | Shape sorter house                                           |
| 10056          | 43   | Blue accordion with music book                                       | 10564          | 76   | Shape sorter truck                                           |
| 10057          | 43   | Black accordion with music book                                      | 10565          | 77   | Noah's Ark shape sorter                                      |
| 10150          | 44   | Black grand piano (18 keys) with music book                          | 10570          | 84   | Wooden lacing beads (100gram)                                |
| 10155          |      | Red piano (18 keys) with music book                                  | 10571          |      | Wooden lacing beads (260gram)                                |
| 10156          |      | White piano (18 keys) with music book                                | 10574          |      | Wooden lacing beads (96pcs)                                  |
| 10157          |      | Black piano (18 keys) with music book                                | 10575          |      | Wooden lacing beads (90pcs)                                  |
| 10158          |      | Pink piano (18 keys) with music book                                 | 10576          |      | Cheese board (16pcs)                                         |
| 10160          |      | Red E-piano (25 keys) with music book                                | 10577          |      | Cutting vegetables (14pcs)                                   |
| 10161          |      | Black E-piano (25 keys) with music book                              | 10578          |      | Cutting breakfast (19pcs)                                    |
| 10236          |      | Wooden xylophone (12 bars) with music book                           | 10579          |      | Cutting fruits (14pcs)                                       |
| 10300          |      | Natural/red guitar de luxe                                           | 10580          |      | Cutting breakfast in box (20pcs)                             |
| 10301          |      | Natural/blue guitar de luxe with music book                          | 10581          |      | Cutting fruits in box (18pcs)                                |
| 10302          |      | Natural/pink guitar de luxe with music book                          | 10584          |      | Cutting set - chocolate cake                                 |
| 10303          |      | Red guitar de luxe with music book                                   | 10585          |      | Cutting set - cream cake                                     |
| 10304<br>10341 |      | Natural guitar de luxe with music book<br>Red guitar with music book | 10586<br>10587 |      | Cutting set - pizza salami<br>Cutting set - pizza vegetables |
| 10342          |      | Blue guitar with music book                                          | 10588          |      | Cutting set - fruit basket (18pcs)                           |
| 10343          |      | Yellow guitar with music book                                        | 10589          |      | Cutting set - vegetable basket (19pcs)                       |
| 10344          |      | Natural guitar with music book                                       | 10590          |      | Picnic Basket (27pcs)                                        |
| 10345          |      | Pink guitar with music book                                          | 10591          |      | Sandwich set (18pcs)                                         |
| 10346          |      | White guitar with music book                                         | 10592          |      | Salad set (36pcs)                                            |
| 10348          |      | Pink guitar with flowers with music book                             | 10593          |      | Sushi set (19pcs)                                            |
| 10349          |      | Blue guitar with music notes with music book                         | 10594          |      | Fast food set (17pcs)                                        |
| 10430          |      | Farm peg puzzle (8pcs)                                               | 10595          |      | Groceries (9pcs)                                             |
| 10431          |      | Safari peg puzzle (8pcs)                                             | 10596          |      | Wooden eggs (6pcs)                                           |
| 10432          | 59   | Vehicles peg puzzle (8pcs)                                           | 10597          | 17   | Pizza set (14pcs)                                            |
| 10433          |      | Fire Brigade peg puzzle (8pcs)                                       | 10598          | 19   | Drinks set (4pcs)                                            |
| 10440          | 60   | Farm peg puzzle (16pcs)                                              | 10599          | 19   | Condiments set (4pcs)                                        |
| 10441          | 61   | Safari peg puzzle (16pcs)                                            | 10600          | 19   | Wooden eggs (4pcs)                                           |
| 10442          |      | Vehicles peg puzzle (16pcs)                                          | 10605          |      | Bread basket (12pcs)                                         |
| 10450          |      | 4 in 1 farm puzzle board                                             | 10615          |      | Dinner set                                                   |
| 10460          |      | Shape block puzzle - animals                                         | 10619          |      | Wooden tea set (14pcs)                                       |
| 10462          |      | Shape block puzzle - vehicles                                        | 10620          |      | Wooden tea set on tray (18pcs)                               |
| 10465          |      | Geometric shapes puzzle board                                        | 10621          |      | Wooden tea set on tray (18pcs)                               |
| 10500          |      | Geometric stacking puzzle                                            | 10622          |      | Cake stand (9pcs)                                            |
| 10501          |      | Rainbow stacking toy                                                 | 10624          |      | Macarons set (18pcs)                                         |
| 10510<br>10511 |      | Learn to count Times table tray                                      | 10625<br>10626 |      | Cookies set (10pcs) Pastry assortment in gift box (9pcs)     |
| 10515          |      | Octagon puzzle                                                       | 10627          |      | Cupcake assortment in gift box (6pcs)                        |
| 10515          |      | Spinning gear puzzle                                                 | 10628          |      | Birthday cake                                                |
| 10532          |      | Alphabet crocodile puzzle                                            | 10629          |      | Donut set (6pcs)                                             |
| 10533          |      | Alphabet snake puzzle                                                | 10630          |      | Ice cream selection (25pcs)                                  |
| 10534          |      | Alphabet puzzle (uppercase)                                          | 10631          |      | Ice Iollies (6pcs)                                           |
| 10535          |      | Alphabet puzzle (lowercase)                                          | 10640          |      | Metal pan set                                                |
| 10539          |      | Number puzzle                                                        | 10650          |      | Cash register - red                                          |
| 10540          |      | Car slider                                                           | 10651          |      | Cash register - white                                        |
| 10546          | 87   | Pop up fire truck                                                    | 10661          | 38   | Weighing scales                                              |
| 10548          | 69   | Balance game Noah's Ark                                              | 10662          | 38   | Balance scales                                               |
| 10550          |      | Tool box                                                             | 10680          |      | Red apron set                                                |
| 10555          | 82   | Hammer bench                                                         | 10681          | 26   | Blue apron set                                               |