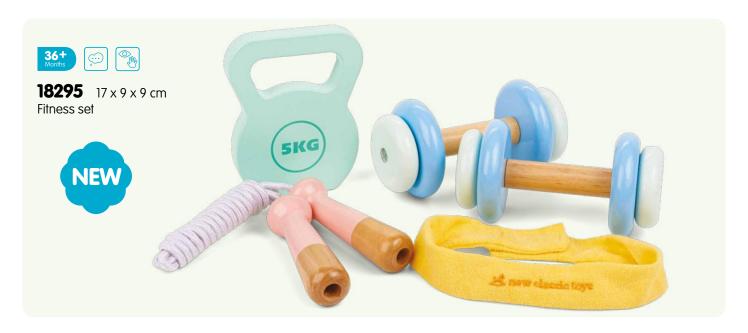

le (8pcs)













30 x 22,5 x 2,5 cm Fire Brigade peg puzzle (8pcs)































**18250** 30 x 30 x 2 cm Puzzle clock









**18253** 30 x 30 x 2 cm Puzzle clock









**18252** 22 x 22 x 3 cm Puzzle clock









































70













































**10565** 28 x 14,5 x 23 cm

Noah's Ark shape sorter







Designed with a detachable roof, ladder, and an opening door for even more fun and easy storage. Complete with Noah, his wife and 10 pairs of animals – giraffes, elephants, crocodiles, lions, turtles, hippos, zebras, monkeys, doves, a chicken and a rooster.

NEW



































 70 x 15,5 x 3 cm Tool belt set - orange









70 x 15,5 x 3 cm Tool belt set - blue











































**10546** 18 x 7,5 x 11 cm Pop up fire truck















**11965** 27,5 x 7,5 x 10,5 cm Truck with shapes











**10540** 36 x 9 x 38 cm

Car slider























































**11420** 50 x 29 x 39 cm Wooden trike - red











**11421** 50 x 29 x 39 cm Wooden trike - blue







**11422** 50 x 29 x 39 cm Wooden trike - pink

















Vrooom, let's go for a ride! Driving, zooming, beeping, racing, parking. Children adore toy vehicles. All our little driver toys are perfect for small-world-play!











Get ready for rescue adventures with our wooden fire station play set. This fire station has three levels and comes complete with a fire truck, two fireman, a helicopter, a fire hydrant, a dog and a fire.



102 catalogue 2023