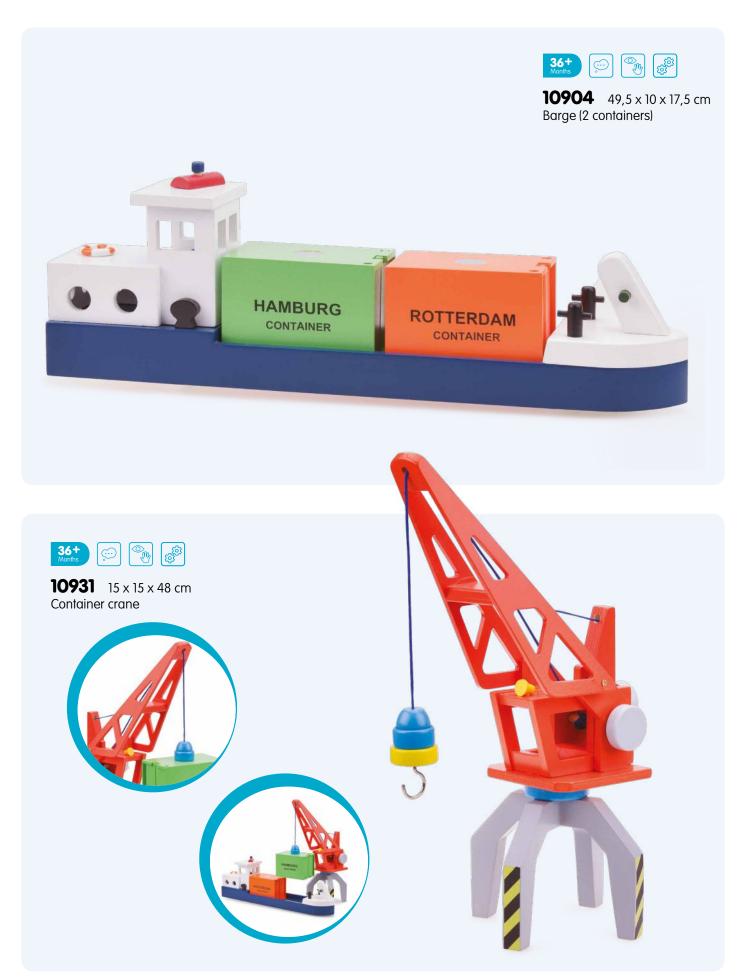

**10161** 45 x 26 x 29,5 cm Black E-piano (25 keys) with music book (the E-pianos require 4 x AA batteries. Batteries are not included)

Set sail with our exclusive harbor line!

Cast off the ropes! Where are you sailing to? Little captains and tough seafarers can really enjoy themselves with our extensive Harbor line.