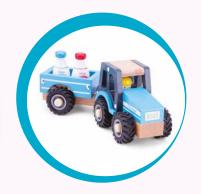

102 catalogue 2023

**11941**  $24 \times 8 \times 9,5$  cm Tractor with trailer

**11942**  $24 \times 8 \times 9,5$  cm Tractor with trailer

**11943** 24 x 8 x 9,5 cm Tractor with trailer

| Item           | Page | Description                                                          | Item           | Page | Description                                                  |
|----------------|------|----------------------------------------------------------------------|----------------|------|--------------------------------------------------------------|
| 10023          | 42   | Harmonica (10 hole) with music sheet                                 | 10560          | 76   | Shape sorter cube                                            |
| 10055          | 43   | Red accordion with music book                                        | 10563          | 76   | Shape sorter house                                           |
| 10056          | 43   | Blue accordion with music book                                       | 10564          | 76   | Shape sorter truck                                           |
| 10057          | 43   | Black accordion with music book                                      | 10565          | 77   | Noah's Ark shape sorter                                      |
| 10150          | 44   | Black grand piano (18 keys) with music book                          | 10570          | 84   | Wooden lacing beads (100gram)                                |
| 10155          |      | Red piano (18 keys) with music book                                  | 10571          |      | Wooden lacing beads (260gram)                                |
| 10156          |      | White piano (18 keys) with music book                                | 10574          |      | Wooden lacing beads (96pcs)                                  |
| 10157          |      | Black piano (18 keys) with music book                                | 10575          |      | Wooden lacing beads (90pcs)                                  |
| 10158          |      | Pink piano (18 keys) with music book                                 | 10576          |      | Cheese board (16pcs)                                         |
| 10160          |      | Red E-piano (25 keys) with music book                                | 10577          |      | Cutting vegetables (14pcs)                                   |
| 10161          |      | Black E-piano (25 keys) with music book                              | 10578          |      | Cutting breakfast (19pcs)                                    |
| 10236          |      | Wooden xylophone (12 bars) with music book                           | 10579          |      | Cutting fruits (14pcs)                                       |
| 10300          |      | Natural/red guitar de luxe                                           | 10580          |      | Cutting breakfast in box (20pcs)                             |
| 10301          |      | Natural/blue guitar de luxe with music book                          | 10581          |      | Cutting fruits in box (18pcs)                                |
| 10302          |      | Natural/pink guitar de luxe with music book                          | 10584          |      | Cutting set - chocolate cake                                 |
| 10303          |      | Red guitar de luxe with music book                                   | 10585          |      | Cutting set - cream cake                                     |
| 10304<br>10341 |      | Natural guitar de luxe with music book<br>Red guitar with music book | 10586<br>10587 |      | Cutting set - pizza salami<br>Cutting set - pizza vegetables |
| 10342          |      | Blue guitar with music book                                          | 10588          |      | Cutting set - fruit basket (18pcs)                           |
| 10343          |      | Yellow guitar with music book                                        | 10589          |      | Cutting set - vegetable basket (19pcs)                       |
| 10344          |      | Natural guitar with music book                                       | 10590          |      | Picnic Basket (27pcs)                                        |
| 10345          |      | Pink guitar with music book                                          | 10591          |      | Sandwich set (18pcs)                                         |
| 10346          |      | White guitar with music book                                         | 10592          |      | Salad set (36pcs)                                            |
| 10348          |      | Pink guitar with flowers with music book                             | 10593          |      | Sushi set (19pcs)                                            |
| 10349          |      | Blue guitar with music notes with music book                         | 10594          |      | Fast food set (17pcs)                                        |
| 10430          |      | Farm peg puzzle (8pcs)                                               | 10595          |      | Groceries (9pcs)                                             |
| 10431          |      | Safari peg puzzle (8pcs)                                             | 10596          |      | Wooden eggs (6pcs)                                           |
| 10432          | 59   | Vehicles peg puzzle (8pcs)                                           | 10597          | 17   | Pizza set (14pcs)                                            |
| 10433          |      | Fire Brigade peg puzzle (8pcs)                                       | 10598          | 19   | Drinks set (4pcs)                                            |
| 10440          | 60   | Farm peg puzzle (16pcs)                                              | 10599          | 19   | Condiments set (4pcs)                                        |
| 10441          | 61   | Safari peg puzzle (16pcs)                                            | 10600          | 19   | Wooden eggs (4pcs)                                           |
| 10442          |      | Vehicles peg puzzle (16pcs)                                          | 10605          |      | Bread basket (12pcs)                                         |
| 10450          |      | 4 in 1 farm puzzle board                                             | 10615          |      | Dinner set                                                   |
| 10460          |      | Shape block puzzle - animals                                         | 10619          |      | Wooden tea set (14pcs)                                       |
| 10462          |      | Shape block puzzle - vehicles                                        | 10620          |      | Wooden tea set on tray (18pcs)                               |
| 10465          |      | Geometric shapes puzzle board                                        | 10621          |      | Wooden tea set on tray (18pcs)                               |
| 10500          |      | Geometric stacking puzzle                                            | 10622          |      | Cake stand (9pcs)                                            |
| 10501          |      | Rainbow stacking toy                                                 | 10624          |      | Macarons set (18pcs)                                         |
| 10510<br>10511 |      | Learn to count Times table tray                                      | 10625<br>10626 |      | Cookies set (10pcs) Pastry assortment in gift box (9pcs)     |
| 10515          |      | Octagon puzzle                                                       | 10627          |      | Cupcake assortment in gift box (6pcs)                        |
| 10515          |      | Spinning gear puzzle                                                 | 10628          |      | Birthday cake                                                |
| 10532          |      | Alphabet crocodile puzzle                                            | 10629          |      | Donut set (6pcs)                                             |
| 10533          |      | Alphabet snake puzzle                                                | 10630          |      | Ice cream selection (25pcs)                                  |
| 10534          |      | Alphabet puzzle (uppercase)                                          | 10631          |      | Ice Iollies (6pcs)                                           |
| 10535          |      | Alphabet puzzle (lowercase)                                          | 10640          |      | Metal pan set                                                |
| 10539          |      | Number puzzle                                                        | 10650          |      | Cash register - red                                          |
| 10540          |      | Car slider                                                           | 10651          |      | Cash register - white                                        |
| 10546          | 87   | Pop up fire truck                                                    | 10661          | 38   | Weighing scales                                              |
| 10548          | 69   | Balance game Noah's Ark                                              | 10662          | 38   | Balance scales                                               |
| 10550          |      | Tool box                                                             | 10680          |      | Red apron set                                                |
| 10555          | 82   | Hammer bench                                                         | 10681          | 26   | Blue apron set                                               |