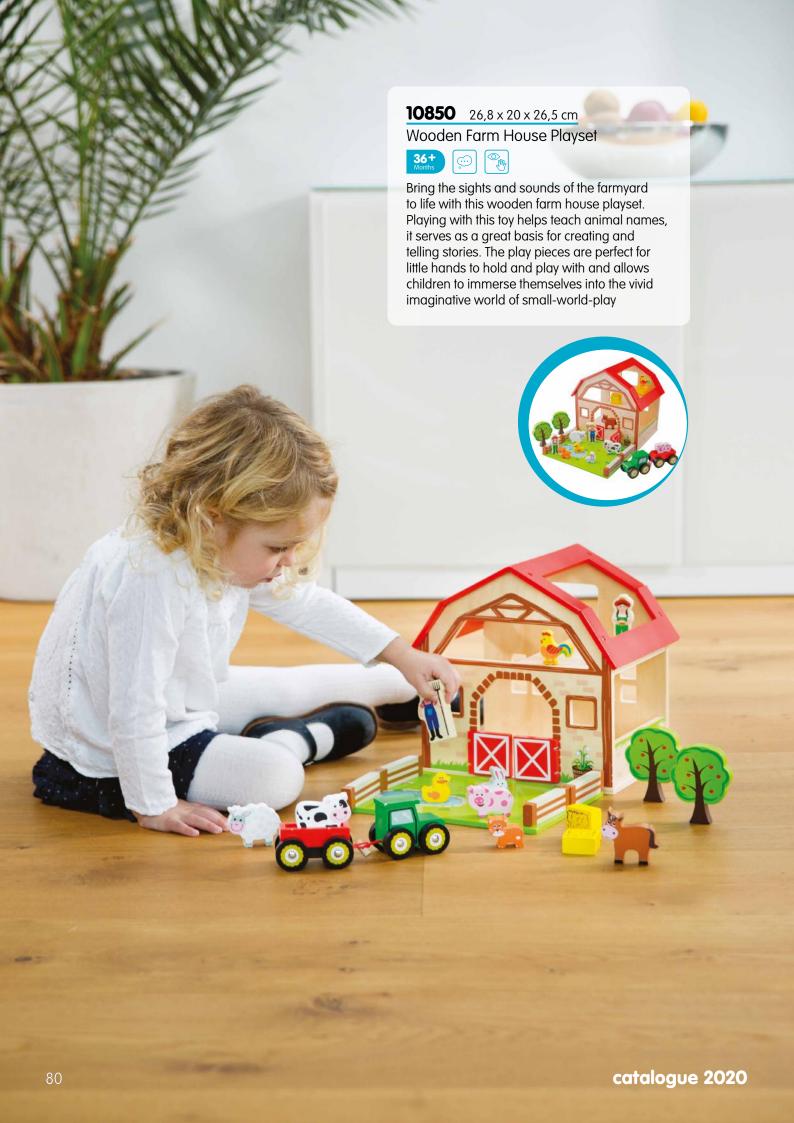

onal wooden toy collection.













30 x 22,5 x 2,5 cm Safari peg puzzle (8pcs)











 30 x 22,5 x 2,5 cm Vehicles peg puzzle (8pcs)













30 x 22,5 x 2,5 cm Fire Brigade peg puzzle (8pcs)































**18250** 30 x 30 x 2 cm Puzzle clock









**18253** 30 x 30 x 2 cm Puzzle clock









**18252** 22 x 22 x 3 cm Puzzle clock









































70













































**10565** 28 x 14,5 x 23 cm

Noah's Ark shape sorter







Designed with a detachable roof, ladder, and an opening door for even more fun and easy storage. Complete with Noah, his wife and 10 pairs of animals – giraffes, elephants, crocodiles, lions, turtles, hippos, zebras, monkeys, doves, a chicken and a rooster.

NEW



































 70 x 15,5 x 3 cm Tool belt set - orange









70 x 15,5 x 3 cm Tool belt set - blue











































**10546** 18 x 7,5 x 11 cm Pop up fire truck















**11965** 27,5 x 7,5 x 10,5 cm Truck with shapes











**10540** 36 x 9 x 38 cm

Car slider























































**11420** 50 x 29 x 39 cm Wooden trike - red











**11421** 50 x 29 x 39 cm Wooden trike - blue







**11422** 50 x 29 x 39 cm Wooden trike - pink

















Vrooom, let's go for a ride! Driving, zooming, beeping, racing, parking. Children adore toy vehicles. All our little driver toys are perfect for small-world-play!











Get ready for rescue adventures with our wooden fire station play set. This fire station has th