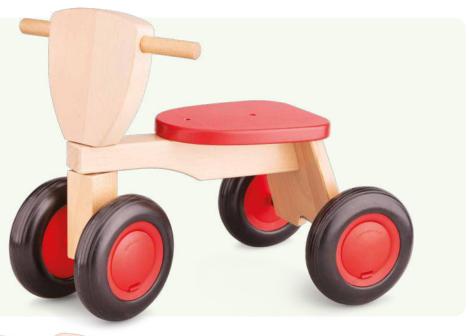

**11420** 50 x 29 x 39 cm Wooden trike - red

**11421** 50 x 29 x 39 cm Wooden trike - blue

**11422** 50 x 29 x 39 cm Wooden trike - pink

Vrooom, let's go for a ride! Driving, zooming, beeping, racing, parking. Children adore toy vehicles. All our little driver toys are perfect for small-world-play!