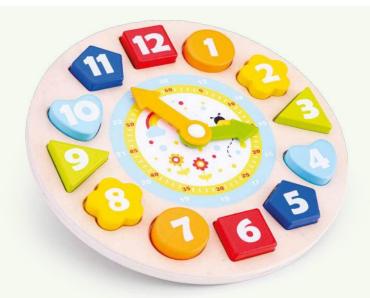

30 x 22,5 x 2,5 cm Fire Brigade peg puzzle (8pcs)

**18250** 30 x 30 x 2 cm Puzzle clock

**18253** 30 x 30 x 2 cm Puzzle clock

**18252** 22 x 22 x 3 cm Puzzle clock

70

**10565** 28 x 14,5 x 23 cm

Noah's Ark shape sorter