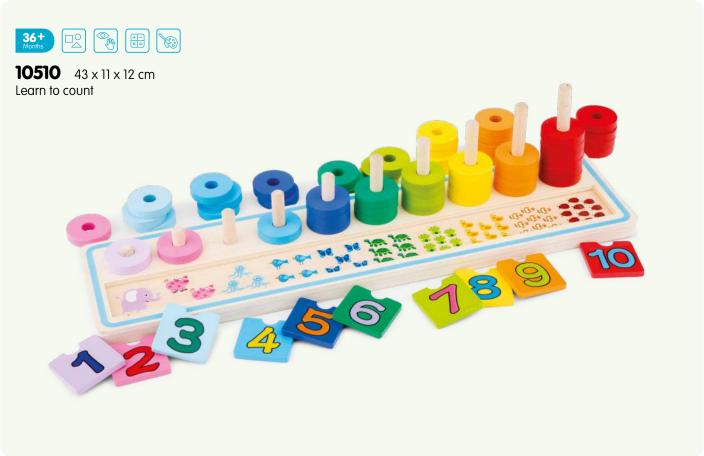

Building, stacking, sorting, solving and counting.
Playing and learning go perfect together with our educational wooden toy collection.

30 x 22,5 x 2,5 cm Safari peg puzzle (8pcs)

 30 x 22,5 x 2,5 cm Vehicles peg puzzle (8pcs)