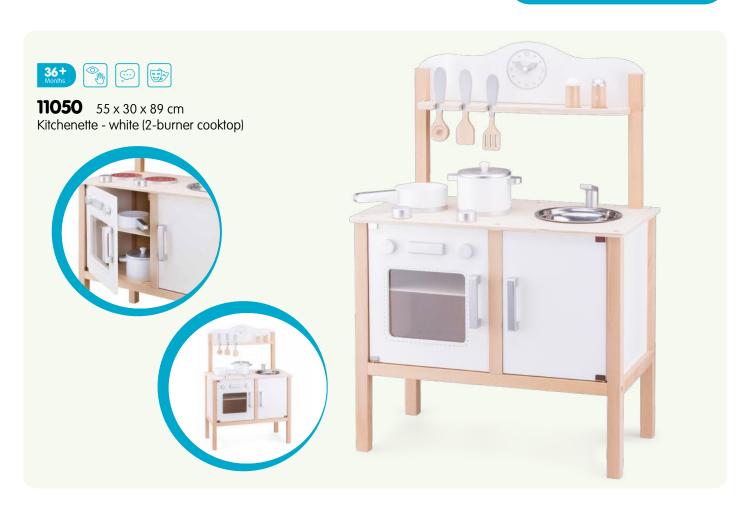

11053 55 x 30 x 89 cm

Kitchenette - white/silver

Children can use their imagination to create their own pretend foods. This kitchen is perfect for playtime as children can cook together, promoting strong social skills. It has everything a little chef needs. With a removable sink, two-burner cooktop, see-through door oven, storage shelves, turning knobs and a clock with movable hands.