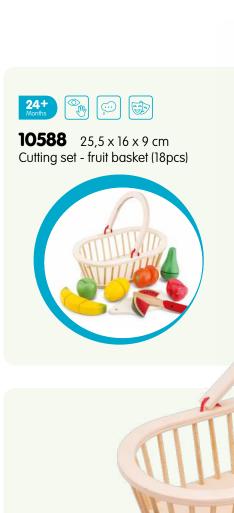

102 catalogue 2023

**11941**  $24 \times 8 \times 9,5$  cm Tractor with trailer

**11942**  $24 \times 8 \times 9,5$  cm Tractor with trailer

**11943** 24 x 8 x 9,5 cm Tractor with trailer

| Item           | Page | Description                                                          | Item           | Page | Description                                                  |
|----------------|------|----------------------------------------------------------------------|----------------|------|--------------------------------------------------------------|
| 10023          | 42   | Harmonica (10 hole) with music sheet                                 | 10560          | 76   | Shape sorter cube                                            |
| 10055          | 43   | Red accordion with music book                                        | 10563          | 76   | Shape sorter house                                           |
| 10056          | 43   | Blue accordion with music book                                       | 10564          | 76   | Shape sorter truck                                           |
| 10057          | 43   | Black accordion with music book                                      | 10565          | 77   | Noah's Ark shape sorter                                      |
| 10150          | 44   | Black grand piano (18 keys) with music book                          | 10570          | 84   | Wooden lacing beads (100gram)                                |
| 10155          |      | Red piano (18 keys) with music book                                  | 10571          |      | Wooden lacing beads (260gram)                                |
| 10156          |      | White piano (18 keys) with music book                                | 10574          |      | Wooden lacing beads (96pcs)                                  |
| 10157          |      | Black piano (18 keys) with music book                                | 10575          |      | Wooden lacing beads (90pcs)                                  |
| 10158          |      | Pink piano (18 keys) with music book                                 | 10576          |      | Cheese board (16pcs)                                         |
| 10160          |      | Red E-piano (25 keys) with music book                                | 10577          |      | Cutting vegetables (14pcs)                                   |
| 10161          |      | Black E-piano (25 keys) with music book                              | 10578          |      | Cutting breakfast (19pcs)                                    |
| 10236          |      | Wooden xylophone (12 bars) with music book                           | 10579          |      | Cutting fruits (14pcs)                                       |
| 10300          |      | Natural/red guitar de luxe                                           | 10580          |      | Cutting breakfast in box (20pcs)                             |
| 10301          |      | Natural/blue guitar de luxe with music book                          | 10581          |      | Cutting fruits in box (18pcs)                                |
| 10302          |      | Natural/pink guitar de luxe with music book                          | 10584          |      | Cutting set - chocolate cake                                 |
| 10303          |      | Red guitar de luxe with music book                                   | 10585          |      | Cutting set - cream cake                                     |
| 10304<br>10341 |      | Natural guitar de luxe with music book<br>Red guitar with music book | 10586<br>10587 |      | Cutting set - pizza salami<br>Cutting set - pizza vegetables |
| 10342          |      | Blue guitar with music book                                          | 10588          |      | Cutting set - fruit basket (18pcs)                           |
| 10343          |      | Yellow guitar with music book                                        | 10589          |      | Cutting set - vegetable basket (19pcs)                       |
| 10344          |      | Natural guitar with music book                                       | 10590          |      | Picnic Basket (27pcs)                                        |
| 10345          |      | Pink guitar with music book                                          | 10591          |      | Sandwich set (18pcs)                                         |
| 10346          |      | White guitar with music book                                         | 10592          |      | Salad set (36pcs)                                            |
| 10348          |      | Pink guitar with flowers with music book                             | 10593          |      | Sushi set (19pcs)                                            |
| 10349          |      | Blue guitar with music notes with music book                         | 10594          |      | Fast food set (17pcs)                                        |
| 10430          |      | Farm peg puzzle (8pcs)                                               | 10595          |      | Groceries (9pcs)                                             |
| 10431          |      | Safari peg puzzle (8pcs)                                             | 10596          |      | Wooden eggs (6pcs)                                           |
| 10432          | 59   | Vehicles peg puzzle (8pcs)                                           | 10597          | 17   | Pizza set (14pcs)                                            |
| 10433          |      | Fire Brigade peg puzzle (8pcs)                                       | 10598          | 19   | Drinks set (4pcs)                                            |
| 10440          | 60   | Farm peg puzzle (16pcs)                                              | 10599          | 19   | Condiments set (4pcs)                                        |
| 10441          | 61   | Safari peg puzzle (16pcs)                                            | 10600          | 19   | Wooden eggs (4pcs)                                           |
| 10442          |      | Vehicles peg puzzle (16pcs)                                          | 10605          |      | Bread basket (12pcs)                                         |
| 10450          |      | 4 in 1 farm puzzle board                                             | 10615          |      | Dinner set                                                   |
| 10460          |      | Shape block puzzle - animals                                         | 10619          |      | Wooden tea set (14pcs)                                       |
| 10462          |      | Shape block puzzle - vehicles                                        | 10620          |      | Wooden tea set on tray (18pcs)                               |
| 10465          |      | Geometric shapes puzzle board                                        | 10621          |      | Wooden tea set on tray (18pcs)                               |
| 10500          |      | Geometric stacking puzzle                                            | 10622          |      | Cake stand (9pcs)                                            |
| 10501          |      | Rainbow stacking toy                                                 | 10624          |      | Macarons set (18pcs)                                         |
| 10510<br>10511 |      | Learn to count Times table tray                                      | 10625<br>10626 |      | Cookies set (10pcs) Pastry assortment in gift box (9pcs)     |
| 10515          |      | Octagon puzzle                                                       | 10627          |      | Cupcake assortment in gift box (6pcs)                        |
| 10515          |      | Spinning gear puzzle                                                 | 10628          |      | Birthday cake                                                |
| 10532          |      | Alphabet crocodile puzzle                                            | 10629          |      | Donut set (6pcs)                                             |
| 10533          |      | Alphabet snake puzzle                                                | 10630          |      | Ice cream selection (25pcs)                                  |
| 10534          |      | Alphabet puzzle (uppercase)                                          | 10631          |      | Ice Iollies (6pcs)                                           |
| 10535          |      | Alphabet puzzle (lowercase)                                          | 10640          |      | Metal pan set                                                |
| 10539          |      | Number puzzle                                                        | 10650          |      | Cash register - red                                          |
| 10540          |      | Car slider                                                           | 10651          |      | Cash register - white                                        |
| 10546          | 87   | Pop up fire truck                                                    | 10661          | 38   | Weighing scales                                              |
| 10548          | 69   | Balance game Noah's Ark                                              | 10662          | 38   | Balance scales                                               |
| 10550          |      | Tool box                                                             | 10680          |      | Red apron set                                                |
| 10555          | 82   | Hammer bench                                                         | 10681          | 26   | Blue apron set                                               |