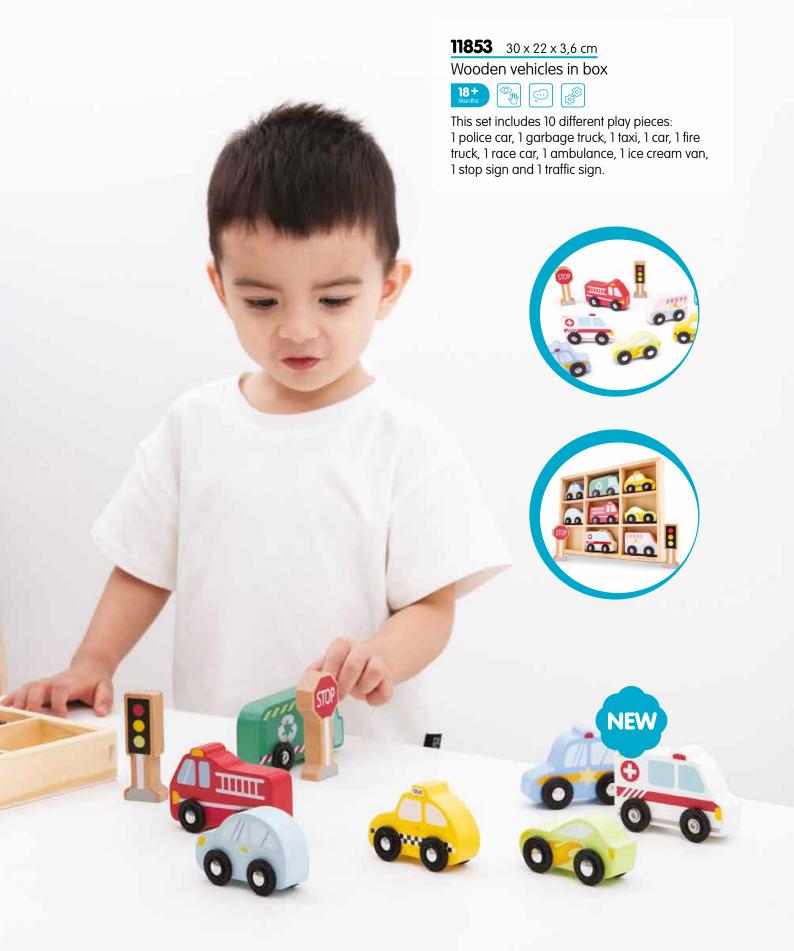

110 catalogus 2023

| Item  | Page | Description                                   | Item  | Page | e Description                             |
|-------|------|-----------------------------------------------|-------|------|-------------------------------------------|
| 10682 | 26   | Pink apron set                                | 11068 | 37   | Kitchenette - white                       |
| 10683 | 26   | Grey apron set                                | 11069 | 35   | Kitchenette - Delft Blue                  |
| 10700 | 27   | Coffee maker                                  | 11070 | 22   | Grand Café Bon Appetit                    |
| 10701 | 27   | Toaster set                                   | 11073 | 25   | Ice cream shop                            |
| 10702 | 27   | Mixer set                                     | 11145 | 88   | Rocking horse                             |
| 10705 | 29   | Toaster set                                   | 11146 | 88   | Rocking horse                             |
| 10706 | 28   | Coffee maker                                  | 11300 | 89   | Activity walker                           |
| 10707 | 29   | Mixer set                                     | 11320 | 79   | Baby walker with blocks (36pcs)           |
| 10708 | 29   | Smoothie maker                                | 11400 | 99   | Carrier bike - red                        |
| 10709 | 30   | Citrus juicer                                 | 11403 | 98   | Carrier bike - blue                       |
| 10710 | 30   | Egg boiler                                    | 11404 | 98   | Carrier bike - pink                       |
| 10711 | 30   | Wooden kettle                                 | 11420 | 97   | Wooden trike - red                        |
| 10746 | 91   | Doll bedding set (3pcs) - reversible          | 11421 | 97   | Wooden trike - blue                       |
| 10760 | 90   | Doll pram (including bedding)                 | 11422 | 97   | Wooden trike - pink                       |
| 10761 | 91   | Doll pram (including bedding)                 | 11430 | 96   | Balance scooter - off white               |
| 10770 | 92   | Doll bed (including bedding)                  | 11431 | 96   | Balance scooter - pink                    |
| 10775 | 92   | Doll chair (including pillow)                 | 11600 | 86   | All-in-1 Easel                            |
| 10780 | 92   | Doll stroller                                 | 11601 | 86   | All-in-1 Easel                            |
| 10800 | 69   | Fishing game                                  | 11850 | 81   | Wooden farm animals in box                |
| 10804 | 68   | Carrot picking game                           | 11851 | 81   | Wooden safari animals in box              |
| 10805 | 68   | Ludo                                          | 11853 | 109  | Wooden vehicles in box                    |
| 10806 | 69   | Sticks game                                   | 11903 | 105  | Vehicles set (4pcs)                       |
| 10807 | 67   | Wooden block tower                            | 11932 | 107  | Vehicles set (3pcs)                       |
| 10808 | 66   | 4-in-1-row game                               | 11933 | 104  | Emergency vehicles set (3pcs)             |
| 10809 | 66   | Balance tower game                            | 11934 | 104  | Vehicles set (4pcs)                       |
| 10810 | 68   | Tic Tac Toe                                   | 11941 | 103  | Tractor with trailer                      |
| 10812 | 78   | Building blocks in drum (100 pcs)             | 11942 | 103  | Tractor with trailer                      |
| 10813 | 78   | Building blocks in drum (100 pcs)             | 11943 | 103  | Tractor with trailer                      |
| 10818 | 72   | ABC blocks                                    | 11947 | 104  | Construction vehicles set (5pcs)          |
| 10825 | 79   | Wooden rainbow stacker (10pcs)                | 11948 | 107  | Construction vehicles set (3pcs)          |
| 10830 | 64   | Memory game - animals                         | 11960 |      | Car transporter (incl. 4 vehicles)        |
| 10831 |      | Memory game - vehicles                        | 11961 |      | Car transporter (2 construction vehicles) |
| 10835 |      | Domino game - animals                         | 11965 |      | Truck with shapes                         |
| 10836 |      | Domino game - vehicles                        | 11970 |      | City tour bus with 9 play figures         |
| 10850 |      | Wooden Farm House Playset                     | 18250 |      | Puzzle clock                              |
| 10900 |      | Container ship (4 containers)                 | 18252 |      | Puzzle clock                              |
| 10904 |      | Barge (2 containers)                          | 18253 |      | Puzzle clock                              |
| 10905 |      | Tugboat                                       | 18260 |      | Wooden camera                             |
| 10910 |      | Container truck (2 containers)                | 18270 |      | My first laptop                           |
| 10920 |      | Forklift                                      | 18281 |      | Tool box (12pcs)                          |
| 10930 |      | Container crane on wheels                     | 18285 |      | Tool belt set                             |
| 10931 |      | Container crane                               | 18286 |      | Tool belt set                             |
| 11020 |      | Fire Station                                  | 18290 |      | Make up set                               |
| 11040 |      | Parking garage with track and 3 cars          | 18291 |      | Doctor set                                |
| 11050 |      | Kitchenette - white (2-burner cooktop)        | 18295 |      | Fitness set                               |
| 11053 |      | Kitchenette - white/silver (2-burner cooktop) | 18350 |      | Drying rack (including 21 clippers)       |
| 11054 |      | Kitchenette - pink (2-burner cooktop)         | 18360 |      | Ironing board - foldable                  |
| 11055 |      | Kitchenette - red (2-burner cooktop)          | 18370 |      | Cleaning detergents (7pcs)                |
| 11060 |      | Kitchenette - red (3-burner cooktop)          | 18375 | 94   | Cleaning playset (7pcs)                   |
| 11061 |      | Kitchenette - white/silver (3-burner cooktop) |       |      |                                           |
| 11065 |      | Kitchenette - blue                            |       |      |                                           |
| 11067 | 36   | Kitchenette - pink                            |       |      |                                           |