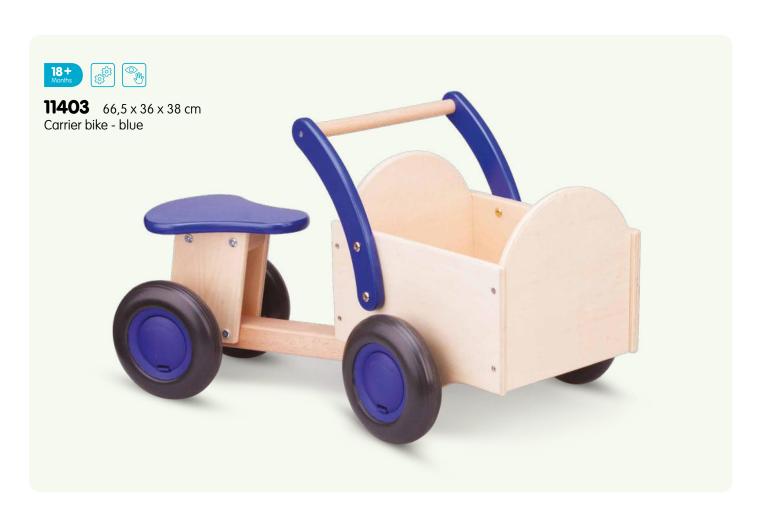

Designed with a detachable roof, ladder, and an opening door for even more fun and easy storage. Complete with Noah, his wife and 10 pairs of animals – giraffes, elephants, crocodiles, lions, turtles, hippos, zebras, monkeys, doves, a chicken and a rooster.

NEW



































 70 x 15,5 x 3 cm Tool belt set - orange









70 x 15,5 x 3 cm Tool belt set - blue











































**10546** 18 x 7,5 x 11 cm Pop up fire truck















**11965** 27,5 x 7,5 x 10,5 cm Truck with shapes











**10540** 36 x 9 x 38 cm

Car slider























































**11420** 50 x 29 x 39 cm Wooden trike - red











**11421** 50 x 29 x 39 cm Wooden trike - blue







**11422** 50 x 29 x 39 cm Wooden trike - pink

















Vrooom, let's go for a ride! Driving, zooming, beeping, racing, parking. Children adore toy vehicles. All our little driver toys are perfect for small-world-play!











Get ready for rescue adventures with our wooden fire station play set. This fire station has three levels and comes complete with a fire truck, two fireman, a helicopter, a fire hydrant, a dog and a fire.



102 catalogue 2023













**11941**  $24 \times 8 \times 9,5$  cm Tractor with trailer









**11942**  $24 \times 8 \times 9,5$  cm Tractor with trailer











**11943** 24 x 8 x 9,5 cm Tractor with trailer





































| Item           | Page | Description                                                          | Item           | Page | Description