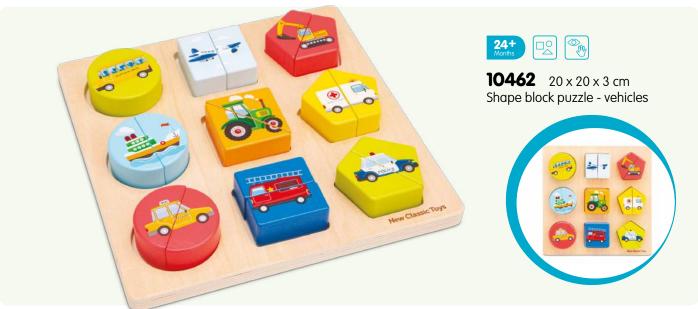

Building, stacking, sorting, solving and counting.
Playing and learning go perfect together with our educational wooden toy collection.

30 x 22,5 x 2,5 cm Safari peg puzzle (8pcs)

 30 x 22,5 x 2,5 cm Vehicles peg puzzle (8pcs)