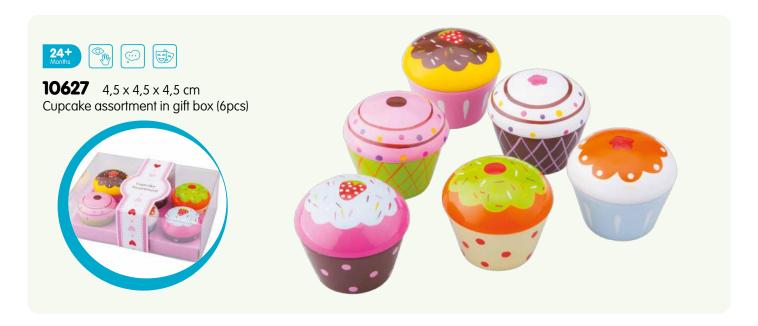

102 catalogue 2023

**11941**  $24 \times 8 \times 9,5$  cm Tractor with trailer

**11942**  $24 \times 8 \times 9,5$  cm Tractor with trailer

**11943** 24 x 8 x 9,5 cm Tractor with trailer

| Item           | Page | Description                                                          | Item           | Page | Description                                                  |
|----------------|------|----------------------------------------------------------------------|----------------|------|--------------------------------------------------------------|
| 10023          | 42   | Harmonica (10 hole) with music sheet                                 | 10560          | 76   | Shape sorter cube                                            |
| 10055          | 43   | Red accordion with music book                                        | 10563          | 76   | Shape sorter house                                           |
| 10056          | 43   | Blue accordion with music book                                       | 10564          | 76   | Shape sorter truck                                           |
| 10057          | 43   | Black accordion with music book                                      | 10565          | 77   | Noah's Ark shape sorter                                      |
| 10150          | 44   | Black grand piano (18 keys) with music book                          | 10570          | 84   | Wooden lacing beads (100gram)                                |
| 10155          |      | Red piano (18 keys) with music book                                  | 10571          |      | Wooden lacing beads (260gram)                                |
| 10156          |      | White piano (18 keys) with music book                                | 10574          |      | Wooden lacing beads (96pcs)                                  |
| 10157          |      | Black piano (18 keys) with music book                                | 10575          |      | Wooden lacing beads (90pcs)                                  |
| 10158          |      | Pink piano (18 keys) with music book                                 | 10576          |      | Cheese board (16pcs)                                         |
| 10160          |      | Red E-piano (25 keys) with music book                                | 10577          |      | Cutting vegetables (14pcs)                                   |
| 10161          |      | Black E-piano (25 keys) with music book                              | 10578          |      | Cutting breakfast (19pcs)                                    |
| 10236          |      | Wooden xylophone (12 bars) with music book                           | 10579          |      | Cutting fruits (14pcs)                                       |
| 10300          |      | Natural/red guitar de luxe                                           | 10580          |      | Cutting breakfast in box (20pcs)                             |
| 10301          |      | Natural/blue guitar de luxe with music book                          | 10581          |      | Cutting fruits in box (18pcs)                                |
| 10302          |      | Natural/pink guitar de luxe with music book                          | 10584          |      | Cutting set - chocolate cake                                 |
| 10303          |      | Red guitar de luxe with music book                                   | 10585          |      | Cutting set - cream cake                                     |
| 10304<br>10341 |      | Natural guitar de luxe with music book<br>Red guitar with music book | 10586<br>10587 |      | Cutting set - pizza salami<br>Cutting set - pizza vegetables |
| 10342          |      | Blue guitar with music book                                          | 10588          |      | Cutting set - fruit basket (18pcs)                           |
| 10343          |      | Yellow guitar with music book                                        | 10589          |      | Cutting set - vegetable basket (19pcs)                       |
| 10344          |      | Natural guitar with music book                                       | 10590          |      | Picnic Basket (27pcs)                                        |
| 10345          |      | Pink guitar with music book                                          | 10591          |      | Sandwich set (18pcs)                                         |
| 10346          |      | White guitar with music book                                         | 10592          |      | Salad set (36pcs)                                            |
| 10348          |      | Pink guitar with flowers with music book                             | 10593          |      | Sushi set (19pcs)                                            |
| 10349          |      | Blue guitar with music notes with music book                         | 10594          |      | Fast food set (17pcs)                                        |
| 10430          |      | Farm peg puzzle (8pcs)                                               | 10595          |      | Groceries (9pcs)                                             |
| 10431          |      | Safari peg puzzle (8pcs)                                             | 10596          |      | Wooden eggs (6pcs)                                           |
| 10432          | 59   | Vehicles peg puzzle (8pcs)                                           | 10597          | 17   | Pizza set (14pcs)                                            |
| 10433          |      | Fire Brigade peg puzzle (8pcs)                                       | 10598          | 19   | Drinks set (4pcs)                                            |
| 10440          | 60   | Farm peg puzzle (16pcs)                                              | 10599          | 19   | Condiments set (4pcs)                                        |
| 10441          | 61   | Safari peg puzzle (16pcs)                                            | 10600          | 19   | Wooden eggs (4pcs)                                           |
| 10442          |      | Vehicles peg puzzle (16pcs)                                          | 10605          |      | Bread basket (12pcs)                                         |
| 10450          |      | 4 in 1 farm puzzle board                                             | 10615          |      | Dinner set                                                   |
| 10460          |      | Shape block puzzle - animals                                         | 10619          |      | Wooden tea set (14pcs)                                       |
| 10462          |      | Shape block puzzle - vehicles                                        | 10620          |      | Wooden tea set on tray (18pcs)                               |
| 10465          |      | Geometric shapes puzzle board                                        | 10621          |      | Wooden tea set on tray (18pcs)                               |
| 10500          |      | Geometric stacking puzzle                                            | 10622          |      | Cake stand (9pcs)                                            |
| 10501          |      | Rainbow stacking toy                                                 | 10624          |      | Macarons set (18pcs)                                         |
| 10510<br>10511 |      | Learn to count Times table tray                                      | 10625<br>10626 |      | Cookies set (10pcs) Pastry assortment in gift box (9pcs)     |
| 10515          |      | Octagon puzzle                                                       | 10627          |      | Cupcake assortment in gift box (6pcs)                        |
| 10515          |      | Spinning gear puzzle                                                 | 10628          |      | Birthday cake                                                |
| 10532          |      | Alphabet crocodile puzzle                                            | 10629          |      | Donut set (6pcs)                                             |
| 10533          |      | Alphabet snake puzzle                                                | 10630          |      | Ice cream selection (25pcs)                                  |
| 10534          |      | Alphabet puzzle (uppercase)                                          | 10631          |      | Ice Iollies (6pcs)                                           |
| 10535          |      | Alphabet puzzle (lowercase)                                          | 10640          |      | Metal pan set                                                |
| 10539          |      | Number puzzle                                                        | 10650          |      | Cash register - red                                          |
| 10540          |      | Car slider                                                           | 10651          |      | Cash register - white                                        |
| 10546          | 87   | Pop up fire truck                                                    | 10661          | 38   | Weighing scales                                              |
| 10548          | 69   | Balance game Noah's Ark                                              | 10662          | 38   | Balance scales                                               |
| 10550          |      | Tool box                                                             | 10680          |      | Red apron set                                                |
| 10555          | 82   | Hammer bench                                                         | 10681          | 26   | Blue apron set                                               |