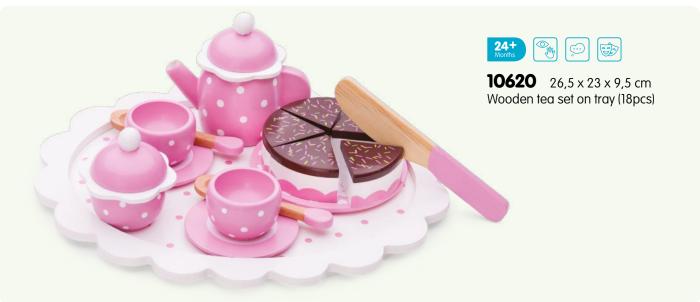

102 catalogue 2023

**11941**  $24 \times 8 \times 9,5$  cm Tractor with trailer

**11942**  $24 \times 8 \times 9,5$  cm Tractor with trailer

**11943** 24 x 8 x 9,5 cm Tractor with trailer

| Item           | Page | Description                                                          | Item           | Page | Description                                                  |
|----------------|------|----------------------------------------------------------------------|----------------|------|--------------------------------------------------------------|
| 10023          | 42   | Harmonica (10 hole) with music sheet                                 | 10560          | 76   | Shape sorter cube                                            |
| 10055          | 43   | Red accordion with music book                                        | 10563          | 76   | Shape sorter house                                           |
| 10056          | 43   | Blue accordion with music book                                       | 10564          | 76   | Shape sorter truck                                           |
| 10057          | 43   | Black accordion with music book                                      | 10565          | 77   | Noah's Ark shape sorter                                      |
| 10150          | 44   | Black grand piano (18 keys) with music book                          | 10570          | 84   | Wooden lacing beads (100gram)                                |
| 10155          |      | Red piano (18 keys) with music book                                  | 10571          |      | Wooden lacing beads (260gram)                                |
| 10156          |      | White piano (18 keys) with music book                                | 10574          |      | Wooden lacing beads (96pcs)                                  |
| 10157          |      | Black piano (18 keys) with music book                                | 10575          |      | Wooden lacing beads (90pcs)                                  |
| 10158          |      | Pink piano (18 keys) with music book                                 | 10576          |      | Cheese board (16pcs)                                         |
| 10160          |      | Red E-piano (25 keys) with music book                                | 10577          |      | Cutting vegetables (14pcs)                                   |
| 10161          |      | Black E-piano (25 keys) with music book                              | 10578          |      | Cutting breakfast (19pcs)                                    |
| 10236          |      | Wooden xylophone (12 bars) with music book                           | 10579          |      | Cutting fruits (14pcs)                                       |
| 10300          |      | Natural/red guitar de luxe                                           | 10580          |      | Cutting breakfast in box (20pcs)                             |
| 10301          |      | Natural/blue guitar de luxe with music book                          | 10581          |      | Cutting fruits in box (18pcs)                                |
| 10302          |      | Natural/pink guitar de luxe with music book                          | 10584          |      | Cutting set - chocolate cake                                 |
| 10303          |      | Red guitar de luxe with music book                                   | 10585          |      | Cutting set - cream cake                                     |
| 10304<br>10341 |      | Natural guitar de luxe with music book<br>Red guitar with music book | 10586<br>10587 |      | Cutting set - pizza salami<br>Cutting set - pizza vegetables |
| 10342          |      | Blue guitar with music book                                          | 10588          |      | Cutting set - fruit basket (18pcs)                           |
| 10343          |      | Yellow guitar with music book                                        | 10589          |      | Cutting set - vegetable basket (19pcs)                       |
| 10344          |      | Natural guitar with music book                                       | 10590          |      | Picnic Basket (27pcs)                                        |
| 10345          |      | Pink guitar with music book                                          | 10591          |      | Sandwich set (18pcs)                                         |
| 10346          |      | White guitar with music book                                         | 10592          |      | Salad set (36pcs)                                            |
| 10348          |      | Pink guitar with flowers with music book                             | 10593          |      | Sushi set (19pcs)                                            |
| 10349          |      | Blue guitar with music notes with music book                         | 10594          |      | Fast food set (17pcs)                                        |
| 10430          |      | Farm peg puzzle (8pcs)                                               | 10595          |      | Groceries (9pcs)                                             |
| 10431          |      | Safari peg puzzle (8pcs)                                             | 10596          |      | Wooden eggs (6pcs)                                           |
| 10432          | 59   | Vehicles peg puzzle (8pcs)                                           | 10597          | 17   | Pizza set (14pcs)                                            |
| 10433          |      | Fire Brigade peg puzzle (8pcs)                                       | 10598          | 19   | Drinks set (4pcs)                                            |
| 10440          | 60   | Farm peg puzzle (16pcs)                                              | 10599          | 19   | Condiments set (4pcs)                                        |
| 10441          | 61   | Safari peg puzzle (16pcs)                                            | 10600          | 19   | Wooden eggs (4pcs)                                           |
| 10442          |      | Vehicles peg puzzle (16pcs)                                          | 10605          |      | Bread basket (12pcs)                                         |
| 10450          |      | 4 in 1 farm puzzle board                                             | 10615          |      | Dinner set                                                   |
| 10460          |      | Shape block puzzle - animals                                         | 10619          |      | Wooden tea set (14pcs)                                       |
| 10462          |      | Shape block puzzle - vehicles                                        | 10620          |      | Wooden tea set on tray (18pcs)                               |
| 10465          |      | Geometric shapes puzzle board                                        | 10621          |      | Wooden tea set on tray (18pcs)                               |
| 10500          |      | Geometric stacking puzzle                                            | 10622          |      | Cake stand (9pcs)                                            |
| 10501          |      | Rainbow stacking toy                                                 | 10624          |      | Macarons set (18pcs)                                         |
| 10510<br>10511 |      | Learn to count Times table tray                                      | 10625<br>10626 |      | Cookies set (10pcs) Pastry assortment in gift box (9pcs)     |
| 10515          |      | Octagon puzzle                                                       | 10627          |      | Cupcake assortment in gift box (6pcs)                        |
| 10515          |      | Spinning gear puzzle                                                 | 10628          |      | Birthday cake                                                |
| 10532          |      | Alphabet crocodile puzzle                                            | 10629          |      | Donut set (6pcs)                                             |
| 10533          |      | Alphabet snake puzzle                                                | 10630          |      | Ice cream selection (25pcs)                                  |
| 10534          |      | Alphabet puzzle (uppercase)                                          | 10631          |      | Ice Iollies (6pcs)                                           |
| 10535          |      | Alphabet puzzle (lowercase)                                          | 10640          |      | Metal pan set                                                |
| 10539          |      | Number puzzle                                                        | 10650          |      | Cash register - red                                          |
| 10540          |      | Car slider                                                           | 10651          |      | Cash register - white                                        |
| 10546          | 87   | Pop up fire truck                                                    | 10661          | 38   | Weighing scales                                              |
| 10548          | 69   | Balance game Noah's Ark                                              | 10662          | 38   | Balance scales                                               |
| 10550          |      | Tool box                                                             | 10680          |      | Red apron set                                                |
| 10555          | 82   | Hammer bench                                                         | 10681          | 26   | Blue apron set                                               |