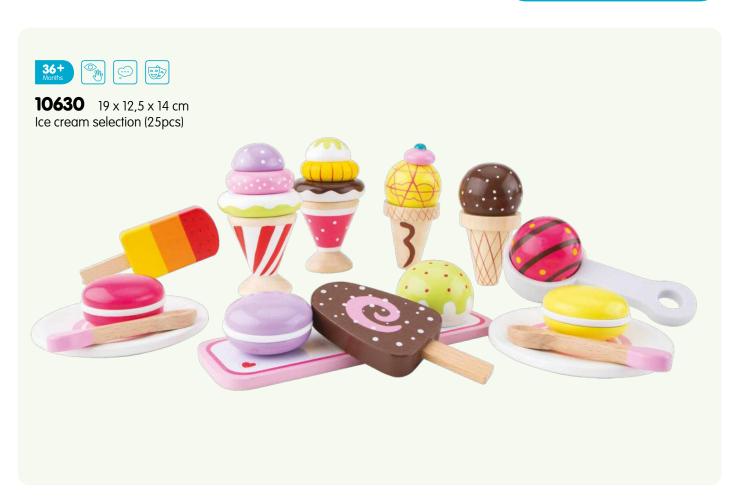

102 catalogue 2023

**11941**  $24 \times 8 \times 9,5$  cm Tractor with trailer

**11942**  $24 \times 8 \times 9,5$  cm Tractor with trailer

**11943** 24 x 8 x 9,5 cm Tractor with trailer

| Item           | Page | Description                                                          | Item           | Page | Description                                                  |
|----------------|------|----------------------------------------------------------------------|----------------|------|--------------------------------------------------------------|
| 10023          | 42   | Harmonica (10 hole) with music sheet                                 | 10560          | 76   | Shape sorter cube                                            |
| 10055          | 43   | Red accordion with music book                                        | 10563          | 76   | Shape sorter house                                           |
| 10056          | 43   | Blue accordion with music book                                       | 10564          | 76   | Shape sorter truck                                           |
| 10057          | 43   | Black accordion with music book                                      | 10565          | 77   | Noah's Ark shape sorter                                      |
| 10150          | 44   | Black grand piano (18 keys) with music book                          | 10570          | 84   | Wooden lacing beads (100gram)                                |
| 10155          |      | Red piano (18 keys) with music book                                  | 10571          |      | Wooden lacing beads (260gram)                                |
| 10156          |      | White piano (18 keys) with music book                                | 10574          |      | Wooden lacing beads (96pcs)                                  |
| 10157          |      | Black piano (18 keys) with music book                                | 10575          |      | Wooden lacing beads (90pcs)                                  |
| 10158          |      | Pink piano (18 keys) with music book                                 | 10576          |      | Cheese board (16pcs)                                         |
| 10160          |      | Red E-piano (25 keys) with music book                                | 10577          |      | Cutting vegetables (14pcs)                                   |
| 10161          |      | Black E-piano (25 keys) with music book                              | 10578          |      | Cutting breakfast (19pcs)                                    |
| 10236          |      | Wooden xylophone (12 bars) with music book                           | 10579          |      | Cutting fruits (14pcs)                                       |
| 10300          |      | Natural/red guitar de luxe                                           | 10580          |      | Cutting breakfast in box (20pcs)                             |
| 10301          |      | Natural/blue guitar de luxe with music book                          | 10581          |      | Cutting fruits in box (18pcs)                                |
| 10302          |      | Natural/pink guitar de luxe with music book                          | 10584          |      | Cutting set - chocolate cake                                 |
| 10303          |      | Red guitar de luxe with music book                                   | 10585          |      | Cutting set - cream cake                                     |
| 10304<br>10341 |      | Natural guitar de luxe with music book<br>Red guitar with music book | 10586<br>10587 |      | Cutting set - pizza salami<br>Cutting set - pizza vegetables |
| 10342          |      | Blue guitar with music book                                          | 10588          |      | Cutting set - fruit basket (18pcs)                           |
| 10343          |      | Yellow guitar with music book                                        | 10589          |      | Cutting set - vegetable basket (19pcs)                       |
| 10344          |      | Natural guitar with music book                                       | 10590          |      | Picnic Basket (27pcs)                                        |
| 10345          |      | Pink guitar with music book                                          | 10591          |      | Sandwich set (18pcs)                                         |
| 10346          |      | White guitar with music book                                         | 10592          |      | Salad set (36pcs)                                            |
| 10348          |      | Pink guitar with flowers with music book                             | 10593          |      | Sushi set (19pcs)                                            |
| 10349          |      | Blue guitar with music notes with music book                         | 10594          |      | Fast food set (17pcs)                                        |
| 10430          |      | Farm peg puzzle (8pcs)                                               | 10595          |      | Groceries (9pcs)                                             |
| 10431          |      | Safari peg puzzle (8pcs)                                             | 10596          |      | Wooden eggs (6pcs)                                           |
| 10432          | 59   | Vehicles peg puzzle (8pcs)                                           | 10597          | 17   | Pizza set (14pcs)                                            |
| 10433          |      | Fire Brigade peg puzzle (8pcs)                                       | 10598          | 19   | Drinks set (4pcs)                                            |
| 10440          | 60   | Farm peg puzzle (16pcs)                                              | 10599          | 19   | Condiments set (4pcs)                                        |
| 10441          | 61   | Safari peg puzzle (16pcs)                                            | 10600          | 19   | Wooden eggs (4pcs)                                           |
| 10442          |      | Vehicles peg puzzle (16pcs)                                          | 10605          |      | Bread basket (12pcs)                                         |
| 10450          |      | 4 in 1 farm puzzle board                                             | 10615          |      | Dinner set                                                   |
| 10460          |      | Shape block puzzle - animals                                         | 10619          |      | Wooden tea set (14pcs)                                       |
| 10462          |      | Shape block puzzle - vehicles                                        | 10620          |      | Wooden tea set on tray (18pcs)                               |
| 10465          |      | Geometric shapes puzzle board                                        | 10621          |      | Wooden tea set on tray (18pcs)                               |
| 10500          |      | Geometric stacking puzzle                                            | 10622          |      | Cake stand (9pcs)                                            |
| 10501          |      | Rainbow stacking toy                                                 | 10624          |      | Macarons set (18pcs)                                         |
| 10510<br>10511 |      | Learn to count Times table tray                                      | 10625<br>10626 |      | Cookies set (10pcs) Pastry assortment in gift box (9pcs)     |
| 10515          |      | Octagon puzzle                                                       | 10627          |      | Cupcake assortment in gift box (6pcs)                        |
| 10515          |      | Spinning gear puzzle                                                 | 10628          |      | Birthday cake                                                |
| 10532          |      | Alphabet crocodile puzzle                                            | 10629          |      | Donut set (6pcs)                                             |
| 10533          |      | Alphabet snake puzzle                                                | 10630          |      | Ice cream selection (25pcs)                                  |
| 10534          |      | Alphabet puzzle (uppercase)                                          | 10631          |      | Ice Iollies (6pcs)                                           |
| 10535          |      | Alphabet puzzle (lowercase)                                          | 10640          |      | Metal pan set                                                |
| 10539          |      | Number puzzle                                                        | 10650          |      | Cash register - red                                          |
| 10540          |      | Car slider                                                           | 10651          |      | Cash register - white                                        |
| 10546          | 87   | Pop up fire truck                                                    | 10661          | 38   | Weighing scales                                              |
| 10548          | 69   | Balance game Noah's Ark                                              | 10662          | 38   | Balance scales                                               |
| 10550          |      | Tool box                                                             | 10680          |      | Red apron set                                                |
| 10555          | 82   | Hammer bench                                                         | 10681          | 26   | Blue apron set                                               |