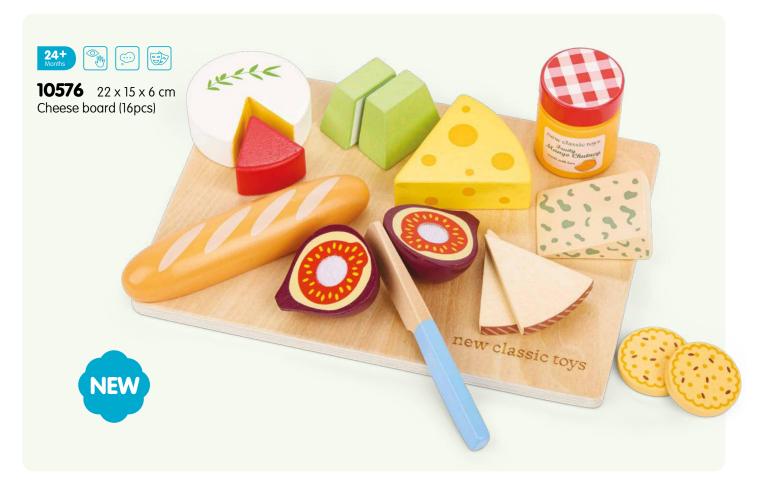

Cooking, baking and getting ready for dinner!
Our little pots, pans, cuttings sets and kitchens are absolute must-haves for little master chefs.

**10589** 25,5 x 16 x 9 cm Cutting set - vegetable basket (19pcs)