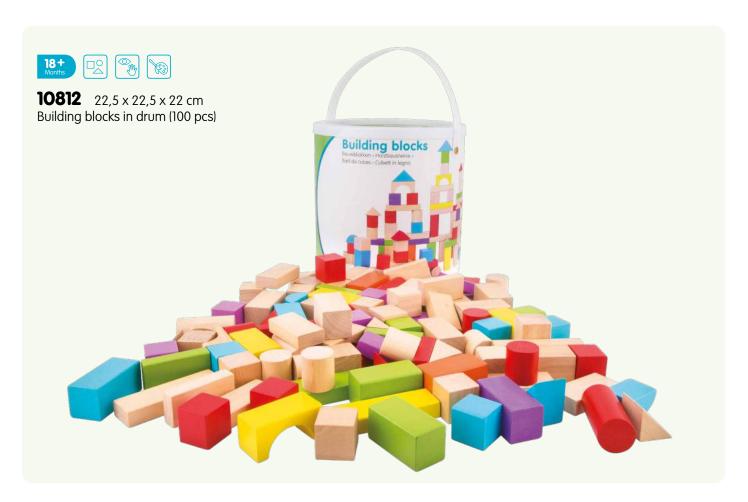

102 catalogue 2023

**11941**  $24 \times 8 \times 9,5$  cm Tractor with trailer

**11942**  $24 \times 8 \times 9,5$  cm Tractor with trailer

**11943** 24 x 8 x 9,5 cm Tractor with trailer

| Item           | Page | Description                                                          | Item           | Page | Description                                                  |
|----------------|------|----------------------------------------------------------------------|----------------|------|--------------------------------------------------------------|
| 10023          | 42   | Harmonica (10 hole) with music sheet                                 | 10560          | 76   | Shape sorter cube                                            |
| 10055          | 43   | Red accordion with music book                                        | 10563          | 76   | Shape sorter house                                           |
| 10056          | 43   | Blue accordion with music book                                       | 10564          | 76   | Shape sorter truck                                           |
| 10057          | 43   | Black accordion with music book                                      | 10565          | 77   | Noah's Ark shape sorter                                      |
| 10150          | 44   | Black grand piano (18 keys) with music book                          | 10570          | 84   | Wooden lacing beads (100gram)                                |
| 10155          |      | Red piano (18 keys) with music book                                  | 10571          |      | Wooden lacing beads (260gram)                                |
| 10156          |      | White piano (18 keys) with music book                                | 10574          |      | Wooden lacing beads (96pcs)                                  |
| 10157          |      | Black piano (18 keys) with music book                                | 10575          |      | Wooden lacing beads (90pcs)                                  |
| 10158          |      | Pink piano (18 keys) with music book                                 | 10576          |      | Cheese board (16pcs)                                         |
| 10160          |      | Red E-piano (25 keys) with music book                                | 10577          |      | Cutting vegetables (14pcs)                                   |
| 10161          |      | Black E-piano (25 keys) with music book                              | 10578          |      | Cutting breakfast (19pcs)                                    |
| 10236          |      | Wooden xylophone (12 bars) with music book                           | 10579          |      | Cutting fruits (14pcs)                                       |
| 10300          |      | Natural/red guitar de luxe                                           | 10580          |      | Cutting breakfast in box (20pcs)                             |
| 10301          |      | Natural/blue guitar de luxe with music book                          | 10581          |      | Cutting fruits in box (18pcs)                                |
| 10302          |      | Natural/pink guitar de luxe with music book                          | 10584          |      | Cutting set - chocolate cake                                 |
| 10303          |      | Red guitar de luxe with music book                                   | 10585          |      | Cutting set - cream cake                                     |
| 10304<br>10341 |      | Natural guitar de luxe with music book<br>Red guitar with music book | 10586<br>10587 |      | Cutting set - pizza salami<br>Cutting set - pizza vegetables |
| 10342          |      | Blue guitar with music book                                          | 10588          |      | Cutting set - fruit basket (18pcs)                           |
| 10343          |      | Yellow guitar with music book                                        | 10589          |      | Cutting set - vegetable basket (19pcs)                       |
| 10344          |      | Natural guitar with music book                                       | 10590          |      | Picnic Basket (27pcs)                                        |
| 10345          |      | Pink guitar with music book                                          | 10591          |      | Sandwich set (18pcs)                                         |
| 10346          |      | White guitar with music book                                         | 10592          |      | Salad set (36pcs)                                            |
| 10348          |      | Pink guitar with flowers with music book                             | 10593          |      | Sushi set (19pcs)                                            |
| 10349          |      | Blue guitar with music notes with music book                         | 10594          |      | Fast food set (17pcs)                                        |
| 10430          |      | Farm peg puzzle (8pcs)                                               | 10595          |      | Groceries (9pcs)                                             |
| 10431          |      | Safari peg puzzle (8pcs)                                             | 10596          |      | Wooden eggs (6pcs)                                           |
| 10432          | 59   | Vehicles peg puzzle (8pcs)                                           | 10597          | 17   | Pizza set (14pcs)                                            |
| 10433          |      | Fire Brigade peg puzzle (8pcs)                                       | 10598          | 19   | Drinks set (4pcs)                                            |
| 10440          | 60   | Farm peg puzzle (16pcs)                                              | 10599          | 19   | Condiments set (4pcs)                                        |
| 10441          | 61   | Safari peg puzzle (16pcs)                                            | 10600          | 19   | Wooden eggs (4pcs)                                           |
| 10442          |      | Vehicles peg puzzle (16pcs)                                          | 10605          |      | Bread basket (12pcs)                                         |
| 10450          |      | 4 in 1 farm puzzle board                                             | 10615          |      | Dinner set                                                   |
| 10460          |      | Shape block puzzle - animals                                         | 10619          |      | Wooden tea set (14pcs)                                       |
| 10462          |      | Shape block puzzle - vehicles                                        | 10620          |      | Wooden tea set on tray (18pcs)                               |
| 10465          |      | Geometric shapes puzzle board                                        | 10621          |      | Wooden tea set on tray (18pcs)                               |
| 10500          |      | Geometric stacking puzzle                                            | 10622          |      | Cake stand (9pcs)                                            |
| 10501          |      | Rainbow stacking toy                                                 | 10624          |      | Macarons set (18pcs)                                         |
| 10510<br>10511 |      | Learn to count Times table tray                                      | 10625<br>10626 |      | Cookies set (10pcs) Pastry assortment in gift box (9pcs)     |
| 10515          |      | Octagon puzzle                                                       | 10627          |      | Cupcake assortment in gift box (6pcs)                        |
| 10515          |      | Spinning gear puzzle                                                 | 10628          |      | Birthday cake                                                |
| 10532          |      | Alphabet crocodile puzzle                                            | 10629          |      | Donut set (6pcs)                                             |
| 10533          |      | Alphabet snake puzzle                                                | 10630          |      | Ice cream selection (25pcs)                                  |
| 10534          |      | Alphabet puzzle (uppercase)                                          | 10631          |      | Ice Iollies (6pcs)                                           |
| 10535          |      | Alphabet puzzle (lowercase)                                          | 10640          |      | Metal pan set                                                |
| 10539          |      | Number puzzle                                                        | 10650          |      | Cash register - red                                          |
| 10540          |      | Car slider                                                           | 10651          |      | Cash register - white                                        |
| 10546          | 87   | Pop up fire truck                                                    | 10661          | 38   | Weighing scales                                              |
| 10548          | 69   | Balance game Noah's Ark                                              | 10662          | 38   | Balance scales                                               |
| 10550          |      | Tool box                                                             | 10680          |      | Red apron set                                                |
| 10555          | 82   | Hammer bench                                                         | 10681          | 26   | Blue apron set                                               |