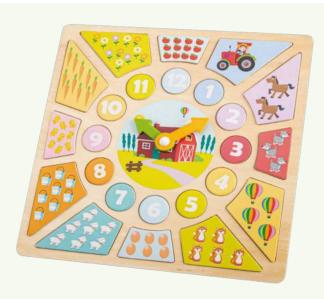

Building, stacking, sorting, solving and counting.
Playing and learning go perfect together with our educational wooden toy collection.

30 x 22,5 x 2,5 cm Safari peg puzzle (8pcs)

 30 x 22,5 x 2,5 cm Vehicles peg puzzle (8pcs)

30 x 22,5 x 2,5 cm Fire Brigade peg puzzle (8pcs)

**18250** 30 x 30 x 2 cm Puzzle clock

**18253** 30 x 30 x 2 cm Puzzle clock

**18252** 22 x 22 x 3 cm Puzzle clock

70

**10565** 28 x 14,5 x 23 cm

Noah's Ark shape sorter