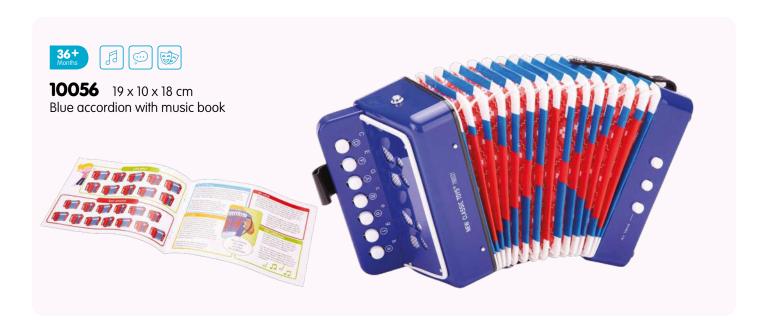

102 catalogue 2023

**11941**  $24 \times 8 \times 9,5$  cm Tractor with trailer

**11942**  $24 \times 8 \times 9,5$  cm Tractor with trailer

**11943** 24 x 8 x 9,5 cm Tractor with trailer

| Item           | Page | Description                                                          | Item           | Page | Description                                                  |
|----------------|------|----------------------------------------------------------------------|----------------|------|--------------------------------------------------------------|
| 10023          | 42   | Harmonica (10 hole) with music sheet                                 | 10560          | 76   | Shape sorter cube                                            |
| 10055          | 43   | Red accordion with music book                                        | 10563          | 76   | Shape sorter house                                           |
| 10056          | 43   | Blue accordion with music book                                       | 10564          | 76   | Shape sorter truck                                           |
| 10057          | 43   | Black accordion with music book                                      | 10565          | 77   | Noah's Ark shape sorter                                      |
| 10150          | 44   | Black grand piano (18 keys) with music book                          | 10570          | 84   | Wooden lacing beads (100gram)                                |
| 10155          |      | Red piano (18 keys) with music book                                  | 10571          |      | Wooden lacing beads (260gram)                                |
| 10156          |      | White piano (18 keys) with music book                                | 10574          |      | Wooden lacing beads (96pcs)                                  |
| 10157          |      | Black piano (18 keys) with music book                                | 10575          |      | Wooden lacing beads (90pcs)                                  |
| 10158          |      | Pink piano (18 keys) with music book                                 | 10576          |      | Cheese board (16pcs)                                         |
| 10160          |      | Red E-piano (25 keys) with music book                                | 10577          |      | Cutting vegetables (14pcs)                                   |
| 10161          |      | Black E-piano (25 keys) with music book                              | 10578          |      | Cutting breakfast (19pcs)                                    |
| 10236          |      | Wooden xylophone (12 bars) with music book                           | 10579          |      | Cutting fruits (14pcs)                                       |
| 10300          |      | Natural/red guitar de luxe                                           | 10580          |      | Cutting breakfast in box (20pcs)                             |
| 10301          |      | Natural/blue guitar de luxe with music book                          | 10581          |      | Cutting fruits in box (18pcs)                                |
| 10302          |      | Natural/pink guitar de luxe with music book                          | 10584          |      | Cutting set - chocolate cake                                 |
| 10303          |      | Red guitar de luxe with music book                                   | 10585          |      | Cutting set - cream cake                                     |
| 10304<br>10341 |      | Natural guitar de luxe with music book<br>Red guitar with music book | 10586<br>10587 |      | Cutting set - pizza salami<br>Cutting set - pizza vegetables |
| 10342          |      | Blue guitar with music book                                          | 10588          |      | Cutting set - fruit basket (18pcs)                           |
| 10343          |      | Yellow guitar with music book                                        | 10589          |      | Cutting set - vegetable basket (19pcs)                       |
| 10344          |      | Natural guitar with music book                                       | 10590          |      | Picnic Basket (27pcs)                                        |
| 10345          |      | Pink guitar with music book                                          | 10591          |      | Sandwich set (18pcs)                                         |
| 10346          |      | White guitar with music book                                         | 10592          |      | Salad set (36pcs)                                            |
| 10348          |      | Pink guitar with flowers with music book                             | 10593          |      | Sushi set (19pcs)                                            |
| 10349          |      | Blue guitar with music notes with music book                         | 10594          |      | Fast food set (17pcs)                                        |
| 10430          |      | Farm peg puzzle (8pcs)                                               | 10595          |      | Groceries (9pcs)                                             |
| 10431          |      | Safari peg puzzle (8pcs)                                             | 10596          |      | Wooden eggs (6pcs)                                           |
| 10432          | 59   | Vehicles peg puzzle (8pcs)                                           | 10597          | 17   | Pizza set (14pcs)                                            |
| 10433          |      | Fire Brigade peg puzzle (8pcs)                                       | 10598          | 19   | Drinks set (4pcs)                                            |
| 10440          | 60   | Farm peg puzzle (16pcs)                                              | 10599          | 19   | Condiments set (4pcs)                                        |
| 10441          | 61   | Safari peg puzzle (16pcs)                                            | 10600          | 19   | Wooden eggs (4pcs)                                           |
| 10442          |      | Vehicles peg puzzle (16pcs)                                          | 10605          |      | Bread basket (12pcs)                                         |
| 10450          |      | 4 in 1 farm puzzle board                                             | 10615          |      | Dinner set                                                   |
| 10460          |      | Shape block puzzle - animals                                         | 10619          |      | Wooden tea set (14pcs)                                       |
| 10462          |      | Shape block puzzle - vehicles                                        | 10620          |      | Wooden tea set on tray (18pcs)                               |
| 10465          |      | Geometric shapes puzzle board                                        | 10621          |      | Wooden tea set on tray (18pcs)                               |
| 10500          |      | Geometric stacking puzzle                                            | 10622          |      | Cake stand (9pcs)                                            |
| 10501          |      | Rainbow stacking toy                                                 | 10624          |      | Macarons set (18pcs)                                         |
| 10510<br>10511 |      | Learn to count Times table tray                                      | 10625<br>10626 |      | Cookies set (10pcs) Pastry assortment in gift box (9pcs)     |
| 10515          |      | Octagon puzzle                                                       | 10627          |      | Cupcake assortment in gift box (6pcs)                        |
| 10515          |      | Spinning gear puzzle                                                 | 10628          |      | Birthday cake                                                |
| 10532          |      | Alphabet crocodile puzzle                                            | 10629          |      | Donut set (6pcs)                                             |
| 10533          |      | Alphabet snake puzzle                                                | 10630          |      | Ice cream selection (25pcs)                                  |
| 10534          |      | Alphabet puzzle (uppercase)                                          | 10631          |      | Ice Iollies (6pcs)                                           |
| 10535          |      | Alphabet puzzle (lowercase)                                          | 10640          |      | Metal pan set                                                |
| 10539          |      | Number puzzle                                                        | 10650          |      | Cash register - red                                          |
| 10540          |      | Car slider                                                           | 10651          |      | Cash register - white                                        |
| 10546          | 87   | Pop up fire truck                                                    | 10661          | 38   | Weighing scales                                              |
| 10548          | 69   | Balance game Noah's Ark                                              | 10662          | 38   | Balance scales                                               |
| 10550          |      | Tool box                                                             | 10680          |      | Red apron set                                                |
| 10555          | 82   | Hammer bench                                                         | 10681          | 26   | Blue apron set                                               |