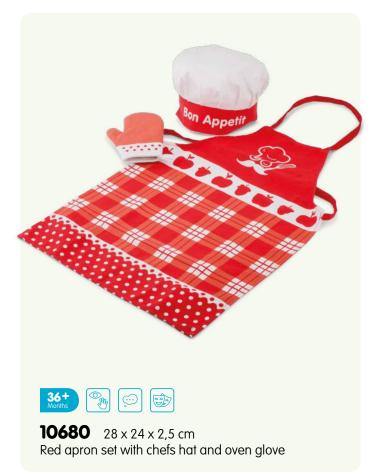

102 catalogue 2023

**11941**  $24 \times 8 \times 9,5$  cm Tractor with trailer

**11942**  $24 \times 8 \times 9,5$  cm Tractor with trailer

**11943** 24 x 8 x 9,5 cm Tractor with trailer

| Item           | Page | Description                                                          | Item           | Page | Description                                                  |
|----------------|------|----------------------------------------------------------------------|----------------|------|--------------------------------------------------------------|
| 10023          | 42   | Harmonica (10 hole) with music sheet                                 | 10560          | 76   | Shape sorter cube                                            |
| 10055          | 43   | Red accordion with music book                                        | 10563          | 76   | Shape sorter house                                           |
| 10056          | 43   | Blue accordion with music book                                       | 10564          | 76   | Shape sorter truck                                           |
| 10057          | 43   | Black accordion with music book                                      | 10565          | 77   | Noah's Ark shape sorter                                      |
| 10150          | 44   | Black grand piano (18 keys) with music book                          | 10570          | 84   | Wooden lacing beads (100gram)                                |
| 10155          |      | Red piano (18 keys) with music book                                  | 10571          |      | Wooden lacing beads (260gram)                                |
| 10156          |      | White piano (18 keys) with music book                                | 10574          |      | Wooden lacing beads (96pcs)                                  |
| 10157          |      | Black piano (18 keys) with music book                                | 10575          |      | Wooden lacing beads (90pcs)                                  |
| 10158          |      | Pink piano (18 keys) with music book                                 | 10576          |      | Cheese board (16pcs)                                         |
| 10160          |      | Red E-piano (25 keys) with music book                                | 10577          |      | Cutting vegetables (14pcs)                                   |
| 10161          |      | Black E-piano (25 keys) with music book                              | 10578          |      | Cutting breakfast (19pcs)                                    |
| 10236          |      | Wooden xylophone (12 bars) with music book                           | 10579          |      | Cutting fruits (14pcs)                                       |
| 10300          |      | Natural/red guitar de luxe                                           | 10580          |      | Cutting breakfast in box (20pcs)                             |
| 10301          |      | Natural/blue guitar de luxe with music book                          | 10581          |      | Cutting fruits in box (18pcs)                                |
| 10302          |      | Natural/pink guitar de luxe with music book                          | 10584          |      | Cutting set - chocolate cake                                 |
| 10303          |      | Red guitar de luxe with music book                                   | 10585          |      | Cutting set - cream cake                                     |
| 10304<br>10341 |      | Natural guitar de luxe with music book<br>Red guitar with music book | 10586<br>10587 |      | Cutting set - pizza salami<br>Cutting set - pizza vegetables |
| 10342          |      | Blue guitar with music book                                          | 10588          |      | Cutting set - fruit basket (18pcs)                           |
| 10343          |      | Yellow guitar with music book                                        | 10589          |      | Cutting set - vegetable basket (19pcs)                       |
| 10344          |      | Natural guitar with music book                                       | 10590          |      | Picnic Basket (27pcs)                                        |
| 10345          |      | Pink guitar with music book                                          | 10591          |      | Sandwich set (18pcs)                                         |
| 10346          |      | White guitar with music book                                         | 10592          |      | Salad set (36pcs)                                            |
| 10348          |      | Pink guitar with flowers with music book                             | 10593          |      | Sushi set (19pcs)                                            |
| 10349          |      | Blue guitar with music notes with music book                         | 10594          |      | Fast food set (17pcs)                                        |
| 10430          |      | Farm peg puzzle (8pcs)                                               | 10595          |      | Groceries (9pcs)                                             |
| 10431          |      | Safari peg puzzle (8pcs)                                             | 10596          |      | Wooden eggs (6pcs)                                           |
| 10432          | 59   | Vehicles peg puzzle (8pcs)                                           | 10597          | 17   | Pizza set (14pcs)                                            |
| 10433          |      | Fire Brigade peg puzzle (8pcs)                                       | 10598          | 19   | Drinks set (4pcs)                                            |
| 10440          | 60   | Farm peg puzzle (16pcs)                                              | 10599          | 19   | Condiments set (4pcs)                                        |
| 10441          | 61   | Safari peg puzzle (16pcs)                                            | 10600          | 19   | Wooden eggs (4pcs)                                           |
| 10442          |      | Vehicles peg puzzle (16pcs)                                          | 10605          |      | Bread basket (12pcs)                                         |
| 10450          |      | 4 in 1 farm puzzle board                                             | 10615          |      | Dinner set                                                   |
| 10460          |      | Shape block puzzle - animals                                         | 10619          |      | Wooden tea set (14pcs)                                       |
| 10462          |      | Shape block puzzle - vehicles                                        | 10620          |      | Wooden tea set on tray (18pcs)                               |
| 10465          |      | Geometric shapes puzzle board                                        | 10621          |      | Wooden tea set on tray (18pcs)                               |
| 10500          |      | Geometric stacking puzzle                                            | 10622          |      | Cake stand (9pcs)                                            |
| 10501          |      | Rainbow stacking toy                                                 | 10624          |      | Macarons set (18pcs)                                         |
| 10510<br>10511 |      | Learn to count Times table tray                                      | 10625<br>10626 |      | Cookies set (10pcs) Pastry assortment in gift box (9pcs)     |
| 10515          |      | Octagon puzzle                                                       | 10627          |      | Cupcake assortment in gift box (6pcs)                        |
| 10515          |      | Spinning gear puzzle                                                 | 10628          |      | Birthday cake                                                |
| 10532          |      | Alphabet crocodile puzzle                                            | 10629          |      | Donut set (6pcs)                                             |
| 10533          |      | Alphabet snake puzzle                                                | 10630          |      | Ice cream selection (25pcs)                                  |
| 10534          |      | Alphabet puzzle (uppercase)                                          | 10631          |      | Ice Iollies (6pcs)                                           |
| 10535          |      | Alphabet puzzle (lowercase)                                          | 10640          |      | Metal pan set                                                |
| 10539          |      | Number puzzle                                                        | 10650          |      | Cash register - red                                          |
| 10540          |      | Car slider                                                           | 10651          |      | Cash register - white                                        |
| 10546          | 87   | Pop up fire truck                                                    | 10661          | 38   | Weighing scales                                              |
| 10548          | 69   | Balance game Noah's Ark                                              | 10662          | 38   | Balance scales                                               |
| 10550          |      | Tool box                                                             | 10680          |      | Red apron set                                                |
| 10555          | 82   | Hammer bench                                                         | 10681          | 26   | Blue apron set                                               |