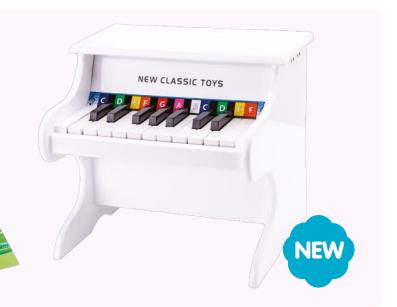

**10156** 32,5 x 22,5 x 29 cm White piano (18 keys) with music book

> All pianos come with a colorcoded music book featuring 5 songs to help children play

**10160** 45 x 26 x 29,5 cm Red E-piano (25 keys) with music book (the E-pianos require 4 x AA batteries. Batteries are not included)