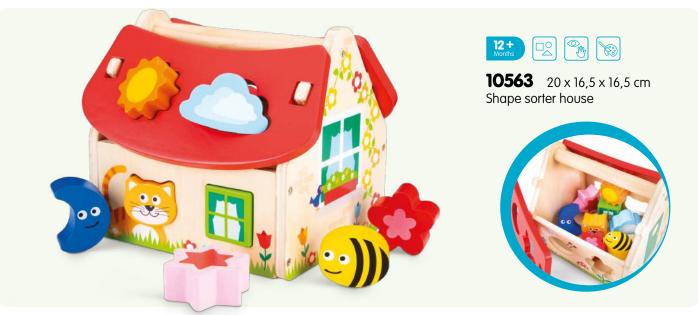

Building, stacking, sorting, solving and counting.
Playing and learning go perfect together with our educational wooden toy collection.

30 x 22,5 x 2,5 cm Safari peg puzzle (8pcs)

 30 x 22,5 x 2,5 cm Vehicles peg puzzle (8pcs)