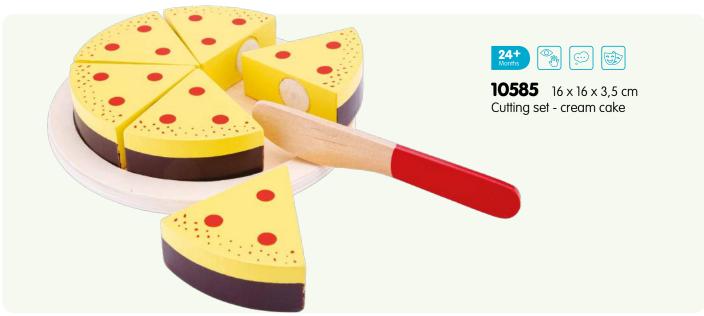

Cooking, baking and getting ready for dinner!
Our little pots, pans, cuttings sets and kitchens are absolute must-haves for little master chefs.

**10589** 25,5 x 16 x 9 cm Cutting set - vegetable basket (19pcs)