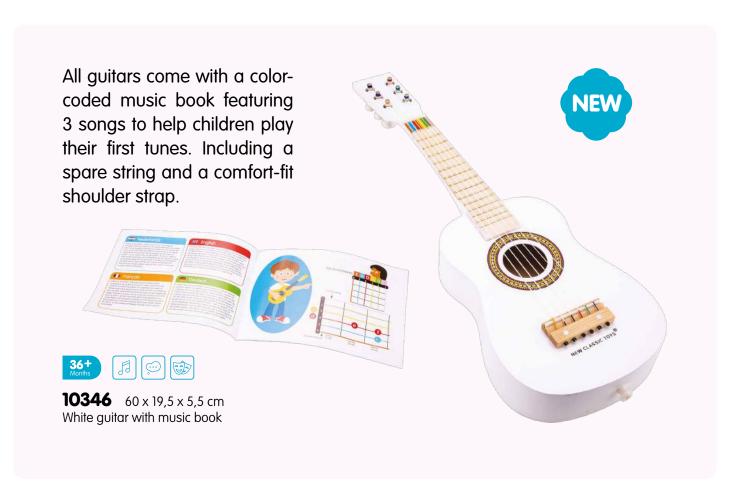

## First Melodies

What is more fun then making music? Guitars, pianos and other toy instruments for pretend play. Ideal for playing and musical development.

**10055** 19 x 10 x 18 cm Red accordion with music book

102 catalogue 2023

**11941**  $24 \times 8 \times 9,5$  cm Tractor with trailer

**11942**  $24 \times 8 \times 9,5$  cm Tractor with trailer

**11943** 24 x 8 x 9,5 cm Tractor with trailer

| Item           | Page | Description                                                          | Item           | Page | Description                                                  |
|----------------|------|----------------------------------------------------------------------|----------------|------|--------------------------------------------------------------|
| 10023          | 42   | Harmonica (10 hole) with music sheet                                 | 10560          | 76   | Shape sorter cube                                            |
| 10055          | 43   | Red accordion with music book                                        | 10563          | 76   | Shape sorter house                                           |
| 10056          | 43   | Blue accordion with music book                                       | 10564          | 76   | Shape sorter truck                                           |
| 10057          | 43   | Black accordion with music book                                      | 10565          | 77   | Noah's Ark shape sorter                                      |
| 10150          | 44   | Black grand piano (18 keys) with music book                          | 10570          | 84   | Wooden lacing beads (100gram)                                |
| 10155          |      | Red piano (18 keys) with music book                                  | 10571          |      | Wooden lacing beads (260gram)                                |
| 10156          |      | White piano (18 keys) with music book                                | 10574          |      | Wooden lacing beads (96pcs)                                  |
| 10157          |      | Black piano (18 keys) with music book                                | 10575          |      | Wooden lacing beads (90pcs)                                  |
| 10158          |      | Pink piano (18 keys) with music book                                 | 10576          |      | Cheese board (16pcs)                                         |
| 10160          |      | Red E-piano (25 keys) with music book                                | 10577          |      | Cutting vegetables (14pcs)                                   |
| 10161          |      | Black E-piano (25 keys) with music book                              | 10578          |      | Cutting breakfast (19pcs)                                    |
| 10236          |      | Wooden xylophone (12 bars) with music book                           | 10579          |      | Cutting fruits (14pcs)                                       |
| 10300          |      | Natural/red guitar de luxe                                           | 10580          |      | Cutting breakfast in box (20pcs)                             |
| 10301          |      | Natural/blue guitar de luxe with music book                          | 10581          |      | Cutting fruits in box (18pcs)                                |
| 10302          |      | Natural/pink guitar de luxe with music book                          | 10584          |      | Cutting set - chocolate cake                                 |
| 10303          |      | Red guitar de luxe with music book                                   | 10585          |      | Cutting set - cream cake                                     |
| 10304<br>10341 |      | Natural guitar de luxe with music book<br>Red guitar with music book | 10586<br>10587 |      | Cutting set - pizza salami<br>Cutting set - pizza vegetables |
| 10342          |      | Blue guitar with music book                                          | 10588          |      | Cutting set - fruit basket (18pcs)                           |
| 10343          |      | Yellow guitar with music book                                        | 10589          |      | Cutting set - vegetable basket (19pcs)                       |
| 10344          |      | Natural guitar with music book                                       | 10590          |      | Picnic Basket (27pcs)                                        |
| 10345          |      | Pink guitar with music book                                          | 10591          |      | Sandwich set (18pcs)                                         |
| 10346          |      | White guitar with music book                                         | 10592          |      | Salad set (36pcs)                                            |
| 10348          |      | Pink guitar with flowers with music book                             | 10593          |      | Sushi set (19pcs)                                            |
| 10349          |      | Blue guitar with music notes with music book                         | 10594          |      | Fast food set (17pcs)                                        |
| 10430          |      | Farm peg puzzle (8pcs)                                               | 10595          |      | Groceries (9pcs)                                             |
| 10431          |      | Safari peg puzzle (8pcs)                                             | 10596          |      | Wooden eggs (6pcs)                                           |
| 10432          | 59   | Vehicles peg puzzle (8pcs)                                           | 10597          | 17   | Pizza set (14pcs)                                            |
| 10433          |      | Fire Brigade peg puzzle (8pcs)                                       | 10598          | 19   | Drinks set (4pcs)                                            |
| 10440          | 60   | Farm peg puzzle (16pcs)                                              | 10599          | 19   | Condiments set (4pcs)                                        |
| 10441          | 61   | Safari peg puzzle (16pcs)                                            | 10600          | 19   | Wooden eggs (4pcs)                                           |
| 10442          |      | Vehicles peg puzzle (16pcs)                                          | 10605          |      | Bread basket (12pcs)                                         |
| 10450          |      | 4 in 1 farm puzzle board                                             | 10615          |      | Dinner set                                                   |
| 10460          |      | Shape block puzzle - animals                                         | 10619          |      | Wooden tea set (14pcs)                                       |
| 10462          |      | Shape block puzzle - vehicles                                        | 10620          |      | Wooden tea set on tray (18pcs)                               |
| 10465          |      | Geometric shapes puzzle board                                        | 10621          |      | Wooden tea set on tray (18pcs)                               |
| 10500          |      | Geometric stacking puzzle                                            | 10622          |      | Cake stand (9pcs)                                            |
| 10501          |      | Rainbow stacking toy                                                 | 10624          |      | Macarons set (18pcs)                                         |
| 10510<br>10511 |      | Learn to count Times table tray                                      | 10625<br>10626 |      | Cookies set (10pcs) Pastry assortment in gift box (9pcs)     |
| 10515          |      | Octagon puzzle                                                       | 10627          |      | Cupcake assortment in gift box (6pcs)                        |
| 10515          |      | Spinning gear puzzle                                                 | 10628          |      | Birthday cake                                                |
| 10532          |      | Alphabet crocodile puzzle                                            | 10629          |      | Donut set (6pcs)                                             |
| 10533          |      | Alphabet snake puzzle                                                | 10630          |      | Ice cream selection (25pcs)                                  |
| 10534          |      | Alphabet puzzle (uppercase)                                          | 10631          |      | Ice Iollies (6pcs)                                           |
| 10535          |      | Alphabet puzzle (lowercase)                                          | 10640          |      | Metal pan set                                                |
| 10539          |      | Number puzzle                                                        | 10650          |      | Cash register - red                                          |
| 10540          |      | Car slider                                                           | 10651          |      | Cash register - white                                        |
| 10546          | 87   | Pop up fire truck                                                    | 10661          | 38   | Weighing scales                                              |
| 10548          | 69   | Balance game Noah's Ark                                              | 10662          | 38   | Balance scales                                               |
| 10550          |      | Tool box                                                             | 10680          |      | Red apron set                                                |
| 10555          | 82   | Hammer bench                                                         | 10681          | 26   | Blue apron set                                               |