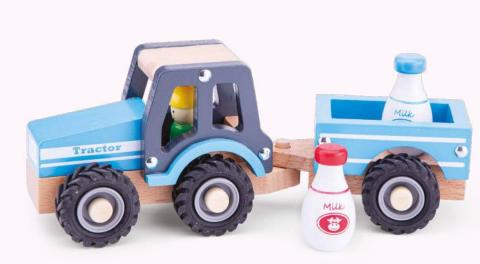

102 catalogue 2023

**11941**  $24 \times 8 \times 9,5$  cm Tractor with trailer

**11942**  $24 \times 8 \times 9,5$  cm Tractor with trailer

**11943** 24 x 8 x 9,5 cm Tractor with trailer

| Item           | Page | Description                                                          | Item           | Page | Description                                                  |
|----------------|------|----------------------------------------------------------------------|----------------|------|--------------------------------------------------------------|
| 10023          | 42   | Harmonica (10 hole) with music sheet                                 | 10560          | 76   | Shape sorter cube                                            |
| 10055          | 43   | Red accordion with music book                                        | 10563          | 76   | Shape sorter house                                           |
| 10056          | 43   | Blue accordion with music book                                       | 10564          | 76   | Shape sorter truck                                           |
| 10057          | 43   | Black accordion with music book                                      | 10565          | 77   | Noah's Ark shape sorter                                      |
| 10150          | 44   | Black grand piano (18 keys) with music book                          | 10570          | 84   | Wooden lacing beads (100gram)                                |
| 10155          |      | Red piano (18 keys) with music book                                  | 10571          |      | Wooden lacing beads (260gram)                                |
| 10156          |      | White piano (18 keys) with music book                                | 10574          |      | Wooden lacing beads (96pcs)                                  |
| 10157          |      | Black piano (18 keys) with music book                                | 10575          |      | Wooden lacing beads (90pcs)                                  |
| 10158          |      | Pink piano (18 keys) with music book                                 | 10576          |      | Cheese board (16pcs)                                         |
| 10160          |      | Red E-piano (25 keys) with music book                                | 10577          |      | Cutting vegetables (14pcs)                                   |
| 10161          |      | Black E-piano (25 keys) with music book                              | 10578          |      | Cutting breakfast (19pcs)                                    |
| 10236          |      | Wooden xylophone (12 bars) with music book                           | 10579          |      | Cutting fruits (14pcs)                                       |
| 10300          |      | Natural/red guitar de luxe                                           | 10580          |      | Cutting breakfast in box (20pcs)                             |
| 10301          |      | Natural/blue guitar de luxe with music book                          | 10581          |      | Cutting fruits in box (18pcs)                                |
| 10302          |      | Natural/pink guitar de luxe with music book                          | 10584          |      | Cutting set - chocolate cake                                 |
| 10303          |      | Red guitar de luxe with music book                                   | 10585          |      | Cutting set - cream cake                                     |
| 10304<br>10341 |      | Natural guitar de luxe with music book<br>Red guitar with music book | 10586<br>10587 |      | Cutting set - pizza salami<br>Cutting set - pizza vegetables |
| 10342          |      | Blue guitar with music book                                          | 10588          |      | Cutting set - fruit basket (18pcs)                           |
| 10343          |      | Yellow guitar with music book                                        | 10589          |      | Cutting set - vegetable basket (19pcs)                       |
| 10344          |      | Natural guitar with music book                                       | 10590          |      | Picnic Basket (27pcs)                                        |
| 10345          |      | Pink guitar with music book                                          | 10591          |      | Sandwich set (18pcs)                                         |
| 10346          |      | White guitar with music book                                         | 10592          |      | Salad set (36pcs)                                            |
| 10348          |      | Pink guitar with flowers with music book                             | 10593          |      | Sushi set (19pcs)                                            |
| 10349          |      | Blue guitar with music notes with music book                         | 10594          |      | Fast food set (17pcs)                                        |
| 10430          |      | Farm peg puzzle (8pcs)                                               | 10595          |      | Groceries (9pcs)                                             |
| 10431          |      | Safari peg puzzle (8pcs)                                             | 10596          |      | Wooden eggs (6pcs)                                           |
| 10432          | 59   | Vehicles peg puzzle (8pcs)                                           | 10597          | 17   | Pizza set (14pcs)                                            |
| 10433          |      | Fire Brigade peg puzzle (8pcs)                                       | 10598          | 19   | Drinks set (4pcs)                                            |
| 10440          | 60   | Farm peg puzzle (16pcs)                                              | 10599          | 19   | Condiments set (4pcs)                                        |
| 10441          | 61   | Safari peg puzzle (16pcs)                                            | 10600          | 19   | Wooden eggs (4pcs)                                           |
| 10442          |      | Vehicles peg puzzle (16pcs)                                          | 10605          |      | Bread basket (12pcs)                                         |
| 10450          |      | 4 in 1 farm puzzle board                                             | 10615          |      | Dinner set                                                   |
| 10460          |      | Shape block puzzle - animals                                         | 10619          |      | Wooden tea set (14pcs)                                       |
| 10462          |      | Shape block puzzle - vehicles                                        | 10620          |      | Wooden tea set on tray (18pcs)                               |
| 10465          |      | Geometric shapes puzzle board                                        | 10621          |      | Wooden tea set on tray (18pcs)                               |
| 10500          |      | Geometric stacking puzzle                                            | 10622          |      | Cake stand (9pcs)                                            |
| 10501          |      | Rainbow stacking toy                                                 | 10624          |      | Macarons set (18pcs)                                         |
| 10510<br>10511 |      | Learn to count Times table tray                                      | 10625<br>10626 |      | Cookies set (10pcs) Pastry assortment in gift box (9pcs)     |
| 10515          |      | Octagon puzzle                                                       | 10627          |      | Cupcake assortment in gift box (6pcs)                        |
| 10515          |      | Spinning gear puzzle                                                 | 10628          |      | Birthday cake                                                |
| 10532          |      | Alphabet crocodile puzzle                                            | 10629          |      | Donut set (6pcs)                                             |
| 10533          |      | Alphabet snake puzzle                                                | 10630          |      | Ice cream selection (25pcs)                                  |
| 10534          |      | Alphabet puzzle (uppercase)                                          | 10631          |      | Ice Iollies (6pcs)                                           |
| 10535          |      | Alphabet puzzle (lowercase)                                          | 10640          |      | Metal pan set                                                |
| 10539          |      | Number puzzle                                                        | 10650          |      | Cash register - red                                          |
| 10540          |      | Car slider                                                           | 10651          |      | Cash register - white                                        |
| 10546          | 87   | Pop up fire truck                                                    | 10661          | 38   | Weighing scales                                              |
| 10548          | 69   | Balance game Noah's Ark                                              | 10662          | 38   | Balance scales                                               |
| 10550          |      | Tool box                                                             | 10680          |      | Red apron set                                                |
| 10555          | 82   | Hammer bench                                                         | 10681          | 26   | Blue apron set                                               |