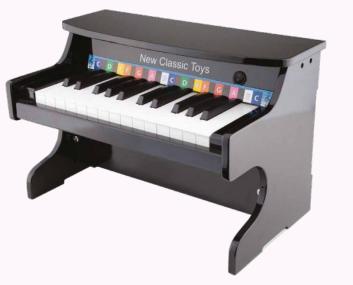

**10156** 32,5 x 22,5 x 29 cm White piano (18 keys) with music book

> All pianos come with a colorcoded music book featuring 5 songs to help children play

**10160** 45 x 26 x 29,5 cm Red E-piano (25 keys) with music book (the E-pianos require 4 x AA batteries. Batteries are not included)