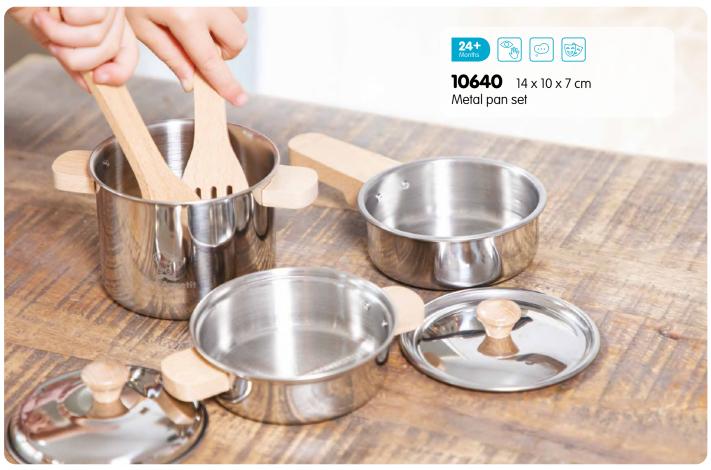

Cooking, baking and getting ready for dinner!
Our little pots, pans, cuttings sets and kitchens are absolute must-haves for little master chefs.

**10589** 25,5 x 16 x 9 cm Cutting set - vegetable basket (19pcs)