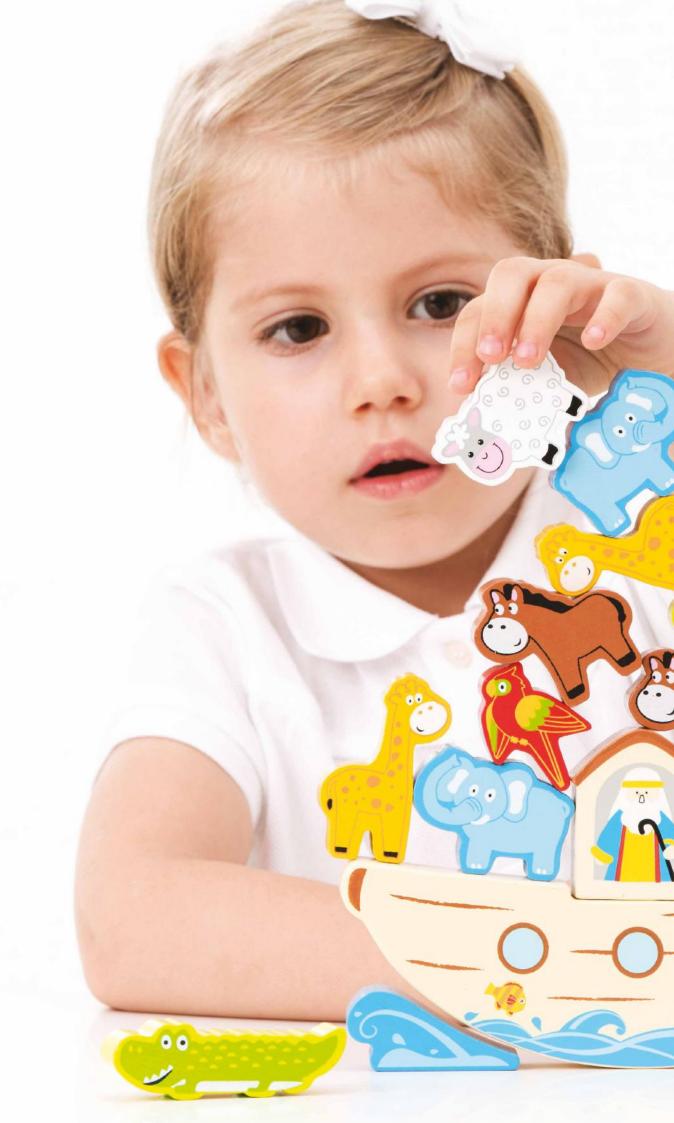

30 x 22,5 x 2,5 cm Fire Brigade peg puzzle (8pcs)

**18250** 30 x 30 x 2 cm Puzzle clock

**18253** 30 x 30 x 2 cm Puzzle clock

**18252** 22 x 22 x 3 cm Puzzle clock

70

**10565** 28 x 14,5 x 23 cm

Noah's Ark shape sorter

Designed with a detachable roof, ladder, and an opening door for even more fun and easy storage. Complete with Noah, his wife and 10 pairs of animals – giraffes, elephants, crocodiles, lions, turtles, hippos, zebras, monkeys, doves, a chicken and a rooster.