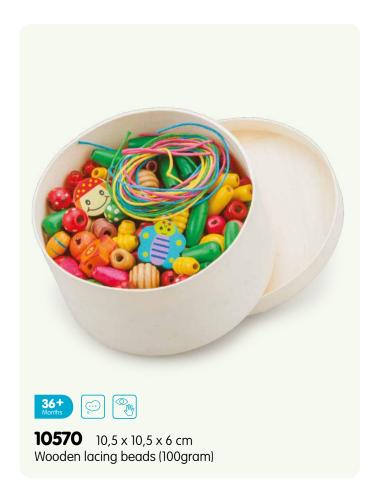

102 catalogue 2023

**11941**  $24 \times 8 \times 9,5$  cm Tractor with trailer

**11942**  $24 \times 8 \times 9,5$  cm Tractor with trailer

**11943** 24 x 8 x 9,5 cm Tractor with trailer

| Item           | Page | Description                                                          | Item           | Page | Description                                                  |
|----------------|------|----------------------------------------------------------------------|----------------|------|--------------------------------------------------------------|
| 10023          | 42   | Harmonica (10 hole) with music sheet                                 | 10560          | 76   | Shape sorter cube                                            |
| 10055          | 43   | Red accordion with music book                                        | 10563          | 76   | Shape sorter house                                           |
| 10056          | 43   | Blue accordion with music book                                       | 10564          | 76   | Shape sorter truck                                           |
| 10057          | 43   | Black accordion with music book                                      | 10565          | 77   | Noah's Ark shape sorter                                      |
| 10150          | 44   | Black grand piano (18 keys) with music book                          | 10570          | 84   | Wooden lacing beads (100gram)                                |
| 10155          |      | Red piano (18 keys) with music book                                  | 10571          |      | Wooden lacing beads (260gram)                                |
| 10156          |      | White piano (18 keys) with music book                                | 10574          |      | Wooden lacing beads (96pcs)                                  |
| 10157          |      | Black piano (18 keys) with music book                                | 10575          |      | Wooden lacing beads (90pcs)                                  |
| 10158          |      | Pink piano (18 keys) with music book                                 | 10576          |      | Cheese board (16pcs)                                         |
| 10160          |      | Red E-piano (25 keys) with music book                                | 10577          |      | Cutting vegetables (14pcs)                                   |
| 10161          |      | Black E-piano (25 keys) with music book                              | 10578          |      | Cutting breakfast (19pcs)                                    |
| 10236          |      | Wooden xylophone (12 bars) with music book                           | 10579          |      | Cutting fruits (14pcs)                                       |
| 10300          |      | Natural/red guitar de luxe                                           | 10580          |      | Cutting breakfast in box (20pcs)                             |
| 10301          |      | Natural/blue guitar de luxe with music book                          | 10581          |      | Cutting fruits in box (18pcs)                                |
| 10302          |      | Natural/pink guitar de luxe with music book                          | 10584          |      | Cutting set - chocolate cake                                 |
| 10303          |      | Red guitar de luxe with music book                                   | 10585          |      | Cutting set - cream cake                                     |
| 10304<br>10341 |      | Natural guitar de luxe with music book<br>Red guitar with music book | 10586<br>10587 |      | Cutting set - pizza salami<br>Cutting set - pizza vegetables |
| 10342          |      | Blue guitar with music book                                          | 10588          |      | Cutting set - fruit basket (18pcs)                           |
| 10343          |      | Yellow guitar with music book                                        | 10589          |      | Cutting set - vegetable basket (19pcs)                       |
| 10344          |      | Natural guitar with music book                                       | 10590          |      | Picnic Basket (27pcs)                                        |
| 10345          |      | Pink guitar with music book                                          | 10591          |      | Sandwich set (18pcs)                                         |
| 10346          |      | White guitar with music book                                         | 10592          |      | Salad set (36pcs)                                            |
| 10348          |      | Pink guitar with flowers with music book                             | 10593          |      | Sushi set (19pcs)                                            |
| 10349          |      | Blue guitar with music notes with music book                         | 10594          |      | Fast food set (17pcs)                                        |
| 10430          |      | Farm peg puzzle (8pcs)                                               | 10595          |      | Groceries (9pcs)                                             |
| 10431          |      | Safari peg puzzle (8pcs)                                             | 10596          |      | Wooden eggs (6pcs)                                           |
| 10432          | 59   | Vehicles peg puzzle (8pcs)                                           | 10597          | 17   | Pizza set (14pcs)                                            |
| 10433          |      | Fire Brigade peg puzzle (8pcs)                                       | 10598          | 19   | Drinks set (4pcs)                                            |
| 10440          | 60   | Farm peg puzzle (16pcs)                                              | 10599          | 19   | Condiments set (4pcs)                                        |
| 10441          | 61   | Safari peg puzzle (16pcs)                                            | 10600          | 19   | Wooden eggs (4pcs)                                           |
| 10442          |      | Vehicles peg puzzle (16pcs)                                          | 10605          |      | Bread basket (12pcs)                                         |
| 10450          |      | 4 in 1 farm puzzle board                                             | 10615          |      | Dinner set                                                   |
| 10460          |      | Shape block puzzle - animals                                         | 10619          |      | Wooden tea set (14pcs)                                       |
| 10462          |      | Shape block puzzle - vehicles                                        | 10620          |      | Wooden tea set on tray (18pcs)                               |
| 10465          |      | Geometric shapes puzzle board                                        | 10621          |      | Wooden tea set on tray (18pcs)                               |
| 10500          |      | Geometric stacking puzzle                                            | 10622          |      | Cake stand (9pcs)                                            |
| 10501          |      | Rainbow stacking toy                                                 | 10624          |      | Macarons set (18pcs)                                         |
| 10510<br>10511 |      | Learn to count Times table tray                                      | 10625<br>10626 |      | Cookies set (10pcs) Pastry assortment in gift box (9pcs)     |
| 10515          |      | Octagon puzzle                                                       | 10627          |      | Cupcake assortment in gift box (6pcs)                        |
| 10515          |      | Spinning gear puzzle                                                 | 10628          |      | Birthday cake                                                |
| 10532          |      | Alphabet crocodile puzzle                                            | 10629          |      | Donut set (6pcs)                                             |
| 10533          |      | Alphabet snake puzzle                                                | 10630          |      | Ice cream selection (25pcs)                                  |
| 10534          |      | Alphabet puzzle (uppercase)                                          | 10631          |      | Ice Iollies (6pcs)                                           |
| 10535          |      | Alphabet puzzle (lowercase)                                          | 10640          |      | Metal pan set                                                |
| 10539          |      | Number puzzle                                                        | 10650          |      | Cash register - red                                          |
| 10540          |      | Car slider                                                           | 10651          |      | Cash register - white                                        |
| 10546          | 87   | Pop up fire truck                                                    | 10661          | 38   | Weighing scales                                              |
| 10548          | 69   | Balance game Noah's Ark                                              | 10662          | 38   | Balance scales                                               |
| 10550          |      | Tool box                                                             | 10680          |      | Red apron set                                                |
| 10555          | 82   | Hammer bench                                                         | 10681          | 26   | Blue apron set                                               |