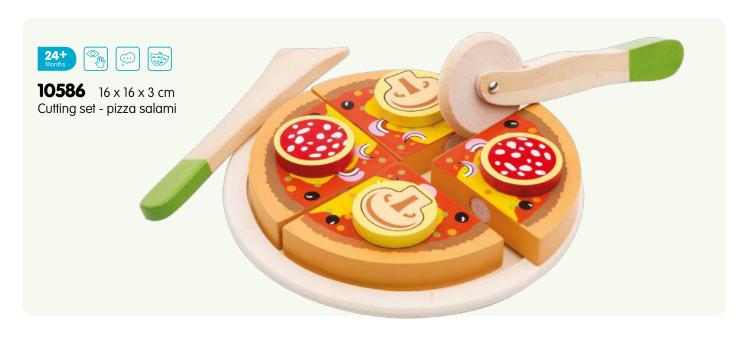

102 catalogue 2023

**11941**  $24 \times 8 \times 9,5$  cm Tractor with trailer

**11942**  $24 \times 8 \times 9,5$  cm Tractor with trailer

**11943** 24 x 8 x 9,5 cm Tractor with trailer

| Item           | Page | Description                                                          | Item           | Page | Description                                                  |
|----------------|------|----------------------------------------------------------------------|----------------|------|--------------------------------------------------------------|
| 10023          | 42   | Harmonica (10 hole) with music sheet                                 | 10560          | 76   | Shape sorter cube                                            |
| 10055          | 43   | Red accordion with music book                                        | 10563          | 76   | Shape sorter house                                           |
| 10056          | 43   | Blue accordion with music book                                       | 10564          | 76   | Shape sorter truck                                           |
| 10057          | 43   | Black accordion with music book                                      | 10565          | 77   | Noah's Ark shape sorter                                      |
| 10150          | 44   | Black grand piano (18 keys) with music book                          | 10570          | 84   | Wooden lacing beads (100gram)                                |
| 10155          |      | Red piano (18 keys) with music book                                  | 10571          |      | Wooden lacing beads (260gram)                                |
| 10156          |      | White piano (18 keys) with music book                                | 10574          |      | Wooden lacing beads (96pcs)                                  |
| 10157          |      | Black piano (18 keys) with music book                                | 10575          |      | Wooden lacing beads (90pcs)                                  |
| 10158          |      | Pink piano (18 keys) with music book                                 | 10576          |      | Cheese board (16pcs)                                         |
| 10160          |      | Red E-piano (25 keys) with music book                                | 10577          |      | Cutting vegetables (14pcs)                                   |
| 10161          |      | Black E-piano (25 keys) with music book                              | 10578          |      | Cutting breakfast (19pcs)                                    |
| 10236          |      | Wooden xylophone (12 bars) with music book                           | 10579          |      | Cutting fruits (14pcs)                                       |
| 10300          |      | Natural/red guitar de luxe                                           | 10580          |      | Cutting breakfast in box (20pcs)                             |
| 10301          |      | Natural/blue guitar de luxe with music book                          | 10581          |      | Cutting fruits in box (18pcs)                                |
| 10302          |      | Natural/pink guitar de luxe with music book                          | 10584          |      | Cutting set - chocolate cake                                 |
| 10303          |      | Red guitar de luxe with music book                                   | 10585          |      | Cutting set - cream cake                                     |
| 10304<br>10341 |      | Natural guitar de luxe with music book<br>Red guitar with music book | 10586<br>10587 |      | Cutting set - pizza salami<br>Cutting set - pizza vegetables |
| 10342          |      | Blue guitar with music book                                          | 10588          |      | Cutting set - fruit basket (18pcs)                           |
| 10343          |      | Yellow guitar with music book                                        | 10589          |      | Cutting set - vegetable basket (19pcs)                       |
| 10344          |      | Natural guitar with music book                                       | 10590          |      | Picnic Basket (27pcs)                                        |
| 10345          |      | Pink guitar with music book                                          | 10591          |      | Sandwich set (18pcs)                                         |
| 10346          |      | White guitar with music book                                         | 10592          |      | Salad set (36pcs)                                            |
| 10348          |      | Pink guitar with flowers with music book                             | 10593          |      | Sushi set (19pcs)                                            |
| 10349          |      | Blue guitar with music notes with music book                         | 10594          |      | Fast food set (17pcs)                                        |
| 10430          |      | Farm peg puzzle (8pcs)                                               | 10595          |      | Groceries (9pcs)                                             |
| 10431          |      | Safari peg puzzle (8pcs)                                             | 10596          |      | Wooden eggs (6pcs)                                           |
| 10432          | 59   | Vehicles peg puzzle (8pcs)                                           | 10597          | 17   | Pizza set (14pcs)                                            |
| 10433          |      | Fire Brigade peg puzzle (8pcs)                                       | 10598          | 19   | Drinks set (4pcs)                                            |
| 10440          | 60   | Farm peg puzzle (16pcs)                                              | 10599          | 19   | Condiments set (4pcs)                                        |
| 10441          | 61   | Safari peg puzzle (16pcs)                                            | 10600          | 19   | Wooden eggs (4pcs)                                           |
| 10442          |      | Vehicles peg puzzle (16pcs)                                          | 10605          |      | Bread basket (12pcs)                                         |
| 10450          |      | 4 in 1 farm puzzle board                                             | 10615          |      | Dinner set                                                   |
| 10460          |      | Shape block puzzle - animals                                         | 10619          |      | Wooden tea set (14pcs)                                       |
| 10462          |      | Shape block puzzle - vehicles                                        | 10620          |      | Wooden tea set on tray (18pcs)                               |
| 10465          |      | Geometric shapes puzzle board                                        | 10621          |      | Wooden tea set on tray (18pcs)                               |
| 10500          |      | Geometric stacking puzzle                                            | 10622          |      | Cake stand (9pcs)                                            |
| 10501          |      | Rainbow stacking toy                                                 | 10624          |      | Macarons set (18pcs)                                         |
| 10510<br>10511 |      | Learn to count Times table tray                                      | 10625<br>10626 |      | Cookies set (10pcs) Pastry assortment in gift box (9pcs)     |
| 10515          |      | Octagon puzzle                                                       | 10627          |      | Cupcake assortment in gift box (6pcs)                        |
| 10515          |      | Spinning gear puzzle                                                 | 10628          |      | Birthday cake                                                |
| 10532          |      | Alphabet crocodile puzzle                                            | 10629          |      | Donut set (6pcs)                                             |
| 10533          |      | Alphabet snake puzzle                                                | 10630          |      | Ice cream selection (25pcs)                                  |
| 10534          |      | Alphabet puzzle (uppercase)                                          | 10631          |      | Ice Iollies (6pcs)                                           |
| 10535          |      | Alphabet puzzle (lowercase)                                          | 10640          |      | Metal pan set                                                |
| 10539          |      | Number puzzle                                                        | 10650          |      | Cash register - red                                          |
| 10540          |      | Car slider                                                           | 10651          |      | Cash register - white                                        |
| 10546          | 87   | Pop up fire truck                                                    | 10661          | 38   | Weighing scales                                              |
| 10548          | 69   | Balance game Noah's Ark                                              | 10662          | 38   | Balance scales                                               |
| 10550          |      | Tool box                                                             | 10680          |      | Red apron set                                                |
| 10555          | 82   | Hammer bench                                                         | 10681          | 26   | Blue apron set                                               |