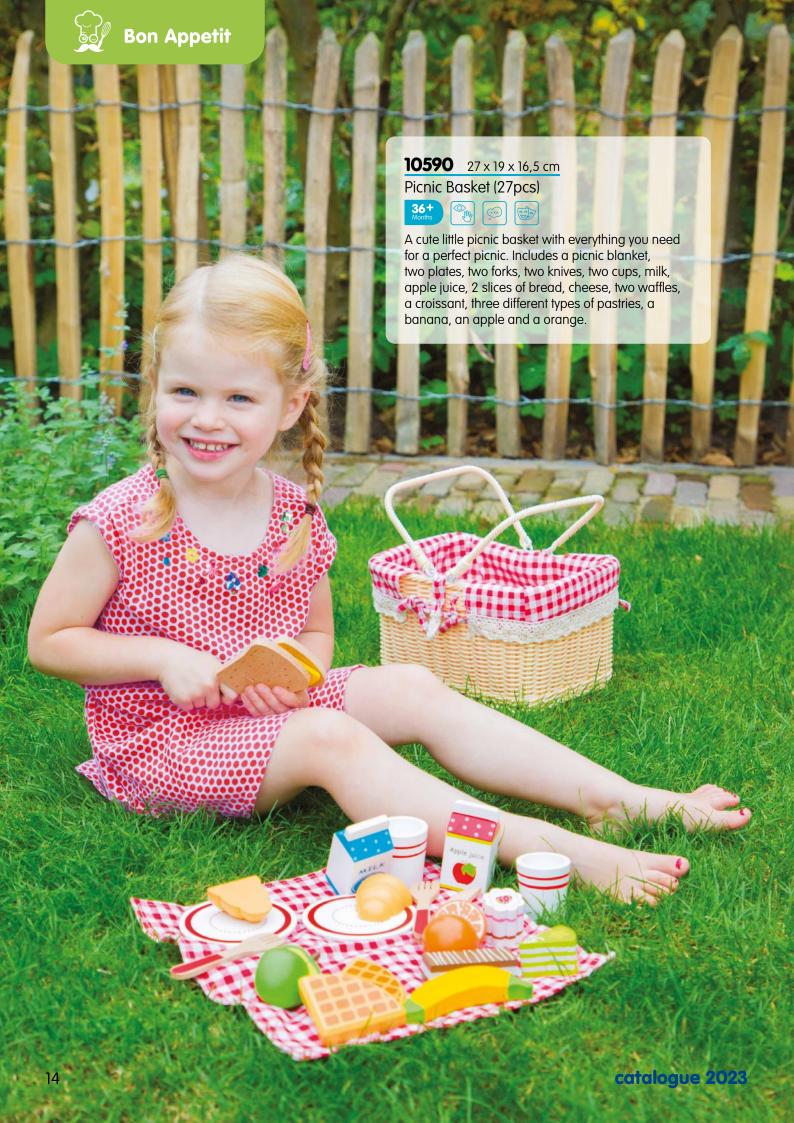

102 catalogue 2023

**11941**  $24 \times 8 \times 9,5$  cm Tractor with trailer

**11942**  $24 \times 8 \times 9,5$  cm Tractor with trailer

**11943** 24 x 8 x 9,5 cm Tractor with trailer

| Item           | Page | Description                                                          | Item           | Page | Description                                                  |
|----------------|------|----------------------------------------------------------------------|----------------|------|--------------------------------------------------------------|
| 10023          | 42   | Harmonica (10 hole) with music sheet                                 | 10560          | 76   | Shape sorter cube                                            |
| 10055          | 43   | Red accordion with music book                                        | 10563          | 76   | Shape sorter house                                           |
| 10056          | 43   | Blue accordion with music book                                       | 10564          | 76   | Shape sorter truck                                           |
| 10057          | 43   | Black accordion with music book                                      | 10565          | 77   | Noah's Ark shape sorter                                      |
| 10150          | 44   | Black grand piano (18 keys) with music book                          | 10570          | 84   | Wooden lacing beads (100gram)                                |
| 10155          |      | Red piano (18 keys) with music book                                  | 10571          |      | Wooden lacing beads (260gram)                                |
| 10156          |      | White piano (18 keys) with music book                                | 10574          |      | Wooden lacing beads (96pcs)                                  |
| 10157          |      | Black piano (18 keys) with music book                                | 10575          |      | Wooden lacing beads (90pcs)                                  |
| 10158          |      | Pink piano (18 keys) with music book                                 | 10576          |      | Cheese board (16pcs)                                         |
| 10160          |      | Red E-piano (25 keys) with music book                                | 10577          |      | Cutting vegetables (14pcs)                                   |
| 10161          |      | Black E-piano (25 keys) with music book                              | 10578          |      | Cutting breakfast (19pcs)                                    |
| 10236          |      | Wooden xylophone (12 bars) with music book                           | 10579          |      | Cutting fruits (14pcs)                                       |
| 10300          |      | Natural/red guitar de luxe                                           | 10580          |      | Cutting breakfast in box (20pcs)                             |
| 10301          |      | Natural/blue guitar de luxe with music book                          | 10581          |      | Cutting fruits in box (18pcs)                                |
| 10302          |      | Natural/pink guitar de luxe with music book                          | 10584          |      | Cutting set - chocolate cake                                 |
| 10303          |      | Red guitar de luxe with music book                                   | 10585          |      | Cutting set - cream cake                                     |
| 10304<br>10341 |      | Natural guitar de luxe with music book<br>Red guitar with music book | 10586<br>10587 |      | Cutting set - pizza salami<br>Cutting set - pizza vegetables |
| 10342          |      | Blue guitar with music book                                          | 10588          |      | Cutting set - fruit basket (18pcs)                           |
| 10343          |      | Yellow guitar with music book                                        | 10589          |      | Cutting set - vegetable basket (19pcs)                       |
| 10344          |      | Natural guitar with music book                                       | 10590          |      | Picnic Basket (27pcs)                                        |
| 10345          |      | Pink guitar with music book                                          | 10591          |      | Sandwich set (18pcs)                                         |
| 10346          |      | White guitar with music book                                         | 10592          |      | Salad set (36pcs)                                            |
| 10348          |      | Pink guitar with flowers with music book                             | 10593          |      | Sushi set (19pcs)                                            |
| 10349          |      | Blue guitar with music notes with music book                         | 10594          |      | Fast food set (17pcs)                                        |
| 10430          |      | Farm peg puzzle (8pcs)                                               | 10595          |      | Groceries (9pcs)                                             |
| 10431          |      | Safari peg puzzle (8pcs)                                             | 10596          |      | Wooden eggs (6pcs)                                           |
| 10432          | 59   | Vehicles peg puzzle (8pcs)                                           | 10597          | 17   | Pizza set (14pcs)                                            |
| 10433          |      | Fire Brigade peg puzzle (8pcs)                                       | 10598          | 19   | Drinks set (4pcs)                                            |
| 10440          | 60   | Farm peg puzzle (16pcs)                                              | 10599          | 19   | Condiments set (4pcs)                                        |
| 10441          | 61   | Safari peg puzzle (16pcs)                                            | 10600          | 19   | Wooden eggs (4pcs)                                           |
| 10442          |      | Vehicles peg puzzle (16pcs)                                          | 10605          |      | Bread basket (12pcs)                                         |
| 10450          |      | 4 in 1 farm puzzle board                                             | 10615          |      | Dinner set                                                   |
| 10460          |      | Shape block puzzle - animals                                         | 10619          |      | Wooden tea set (14pcs)                                       |
| 10462          |      | Shape block puzzle - vehicles                                        | 10620          |      | Wooden tea set on tray (18pcs)                               |
| 10465          |      | Geometric shapes puzzle board                                        | 10621          |      | Wooden tea set on tray (18pcs)                               |
| 10500          |      | Geometric stacking puzzle                                            | 10622          |      | Cake stand (9pcs)                                            |
| 10501          |      | Rainbow stacking toy                                                 | 10624          |      | Macarons set (18pcs)                                         |
| 10510<br>10511 |      | Learn to count Times table tray                                      | 10625<br>10626 |      | Cookies set (10pcs) Pastry assortment in gift box (9pcs)     |
| 10515          |      | Octagon puzzle                                                       | 10627          |      | Cupcake assortment in gift box (6pcs)                        |
| 10515          |      | Spinning gear puzzle                                                 | 10628          |      | Birthday cake                                                |
| 10532          |      | Alphabet crocodile puzzle                                            | 10629          |      | Donut set (6pcs)                                             |
| 10533          |      | Alphabet snake puzzle                                                | 10630          |      | Ice cream selection (25pcs)                                  |
| 10534          |      | Alphabet puzzle (uppercase)                                          | 10631          |      | Ice Iollies (6pcs)                                           |
| 10535          |      | Alphabet puzzle (lowercase)                                          | 10640          |      | Metal pan set                                                |
| 10539          |      | Number puzzle                                                        | 10650          |      | Cash register - red                                          |
| 10540          |      | Car slider                                                           | 10651          |      | Cash register - white                                        |
| 10546          | 87   | Pop up fire truck                                                    | 10661          | 38   | Weighing scales                                              |
| 10548          | 69   | Balance game Noah's Ark                                              | 10662          | 38   | Balance scales                                               |
| 10550          |      | Tool box                                                             | 10680          |      | Red apron set                                                |
| 10555          | 82   | Hammer bench                                                         | 10681          | 26   | Blue apron set                                               |