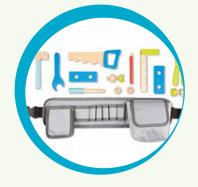

NEW

 70 x 15,5 x 3 cm Tool belt set - orange

70 x 15,5 x 3 cm Tool belt set - blue

**10546** 18 x 7,5 x 11 cm Pop up fire truck

**11965** 27,5 x 7,5 x 10,5 cm Truck with shapes

**10540** 36 x 9 x 38 cm

Car slider