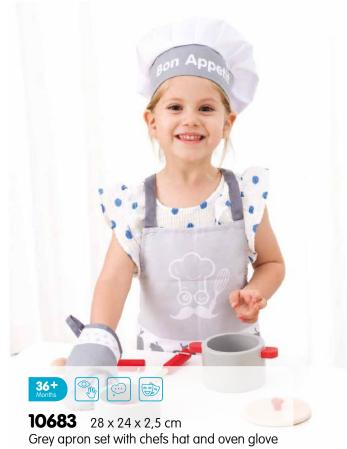

102 catalogue 2023

**11941**  $24 \times 8 \times 9,5$  cm Tractor with trailer

**11942**  $24 \times 8 \times 9,5$  cm Tractor with trailer

**11943** 24 x 8 x 9,5 cm Tractor with trailer

| Item           | Page | Description                                                          | Item           | Page | Description                                                  |
|----------------|------|----------------------------------------------------------------------|----------------|------|--------------------------------------------------------------|
| 10023          | 42   | Harmonica (10 hole) with music sheet                                 | 10560          | 76   | Shape sorter cube                                            |
| 10055          | 43   | Red accordion with music book                                        | 10563          | 76   | Shape sorter house                                           |
| 10056          | 43   | Blue accordion with music book                                       | 10564          | 76   | Shape sorter truck                                           |
| 10057          | 43   | Black accordion with music book                                      | 10565          | 77   | Noah's Ark shape sorter                                      |
| 10150          | 44   | Black grand piano (18 keys) with music book                          | 10570          | 84   | Wooden lacing beads (100gram)                                |
| 10155          |      | Red piano (18 keys) with music book                                  | 10571          |      | Wooden lacing beads (260gram)                                |
| 10156          |      | White piano (18 keys) with music book                                | 10574          |      | Wooden lacing beads (96pcs)                                  |
| 10157          |      | Black piano (18 keys) with music book                                | 10575          |      | Wooden lacing beads (90pcs)                                  |
| 10158          |      | Pink piano (18 keys) with music book                                 | 10576          |      | Cheese board (16pcs)                                         |
| 10160          |      | Red E-piano (25 keys) with music book                                | 10577          |      | Cutting vegetables (14pcs)                                   |
| 10161          |      | Black E-piano (25 keys) with music book                              | 10578          |      | Cutting breakfast (19pcs)                                    |
| 10236          |      | Wooden xylophone (12 bars) with music book                           | 10579          |      | Cutting fruits (14pcs)                                       |
| 10300          |      | Natural/red guitar de luxe                                           | 10580          |      | Cutting breakfast in box (20pcs)                             |
| 10301          |      | Natural/blue guitar de luxe with music book                          | 10581          |      | Cutting fruits in box (18pcs)                                |
| 10302          |      | Natural/pink guitar de luxe with music book                          | 10584          |      | Cutting set - chocolate cake                                 |
| 10303          |      | Red guitar de luxe with music book                                   | 10585          |      | Cutting set - cream cake                                     |
| 10304<br>10341 |      | Natural guitar de luxe with music book<br>Red guitar with music book | 10586<br>10587 |      | Cutting set - pizza salami<br>Cutting set - pizza vegetables |
| 10342          |      | Blue guitar with music book                                          | 10588          |      | Cutting set - fruit basket (18pcs)                           |
| 10343          |      | Yellow guitar with music book                                        | 10589          |      | Cutting set - vegetable basket (19pcs)                       |
| 10344          |      | Natural guitar with music book                                       | 10590          |      | Picnic Basket (27pcs)                                        |
| 10345          |      | Pink guitar with music book                                          | 10591          |      | Sandwich set (18pcs)                                         |
| 10346          |      | White guitar with music book                                         | 10592          |      | Salad set (36pcs)                                            |
| 10348          |      | Pink guitar with flowers with music book                             | 10593          |      | Sushi set (19pcs)                                            |
| 10349          |      | Blue guitar with music notes with music book                         | 10594          |      | Fast food set (17pcs)                                        |
| 10430          |      | Farm peg puzzle (8pcs)                                               | 10595          |      | Groceries (9pcs)                                             |
| 10431          |      | Safari peg puzzle (8pcs)                                             | 10596          |      | Wooden eggs (6pcs)                                           |
| 10432          | 59   | Vehicles peg puzzle (8pcs)                                           | 10597          | 17   | Pizza set (14pcs)                                            |
| 10433          |      | Fire Brigade peg puzzle (8pcs)                                       | 10598          | 19   | Drinks set (4pcs)                                            |
| 10440          | 60   | Farm peg puzzle (16pcs)                                              | 10599          | 19   | Condiments set (4pcs)                                        |
| 10441          | 61   | Safari peg puzzle (16pcs)                                            | 10600          | 19   | Wooden eggs (4pcs)                                           |
| 10442          |      | Vehicles peg puzzle (16pcs)                                          | 10605          |      | Bread basket (12pcs)                                         |
| 10450          |      | 4 in 1 farm puzzle board                                             | 10615          |      | Dinner set                                                   |
| 10460          |      | Shape block puzzle - animals                                         | 10619          |      | Wooden tea set (14pcs)                                       |
| 10462          |      | Shape block puzzle - vehicles                                        | 10620          |      | Wooden tea set on tray (18pcs)                               |
| 10465          |      | Geometric shapes puzzle board                                        | 10621          |      | Wooden tea set on tray (18pcs)                               |
| 10500          |      | Geometric stacking puzzle                                            | 10622          |      | Cake stand (9pcs)                                            |
| 10501          |      | Rainbow stacking toy                                                 | 10624          |      | Macarons set (18pcs)                                         |
| 10510<br>10511 |      | Learn to count Times table tray                                      | 10625<br>10626 |      | Cookies set (10pcs) Pastry assortment in gift box (9pcs)     |
| 10515          |      | Octagon puzzle                                                       | 10627          |      | Cupcake assortment in gift box (6pcs)                        |
| 10515          |      | Spinning gear puzzle                                                 | 10628          |      | Birthday cake                                                |
| 10532          |      | Alphabet crocodile puzzle                                            | 10629          |      | Donut set (6pcs)                                             |
| 10533          |      | Alphabet snake puzzle                                                | 10630          |      | Ice cream selection (25pcs)                                  |
| 10534          |      | Alphabet puzzle (uppercase)                                          | 10631          |      | Ice Iollies (6pcs)                                           |
| 10535          |      | Alphabet puzzle (lowercase)                                          | 10640          |      | Metal pan set                                                |
| 10539          |      | Number puzzle                                                        | 10650          |      | Cash register - red                                          |
| 10540          |      | Car slider                                                           | 10651          |      | Cash register - white                                        |
| 10546          | 87   | Pop up fire truck                                                    | 10661          | 38   | Weighing scales                                              |
| 10548          | 69   | Balance game Noah's Ark                                              | 10662          | 38   | Balance scales                                               |
| 10550          |      | Tool box                                                             | 10680          |      | Red apron set                                                |
| 10555          | 82   | Hammer bench                                                         | 10681          | 26   | Blue apron set                                               |