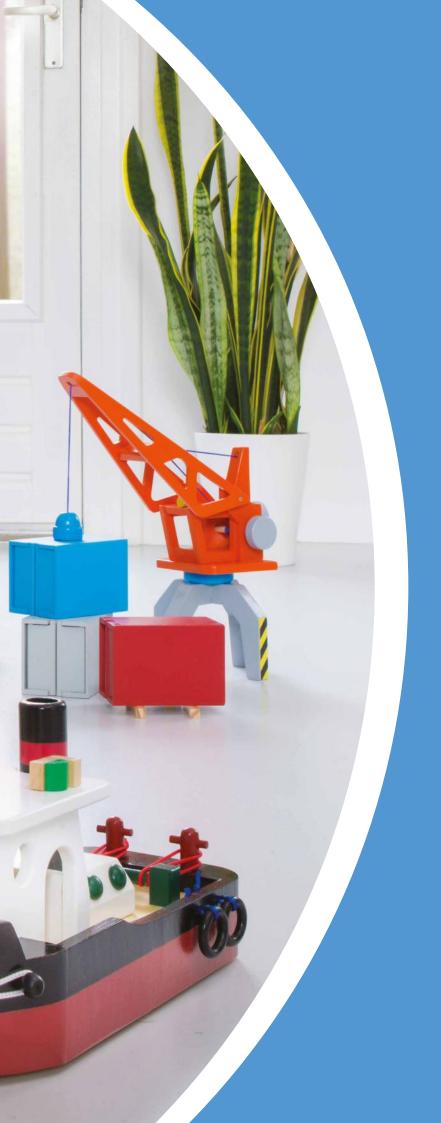

Forklift

Discover the exciting world of a container port with our harbor line. This forklift is made for picking up and transfering containers. It has a fork that moves up and down and two rotatable back wheels.