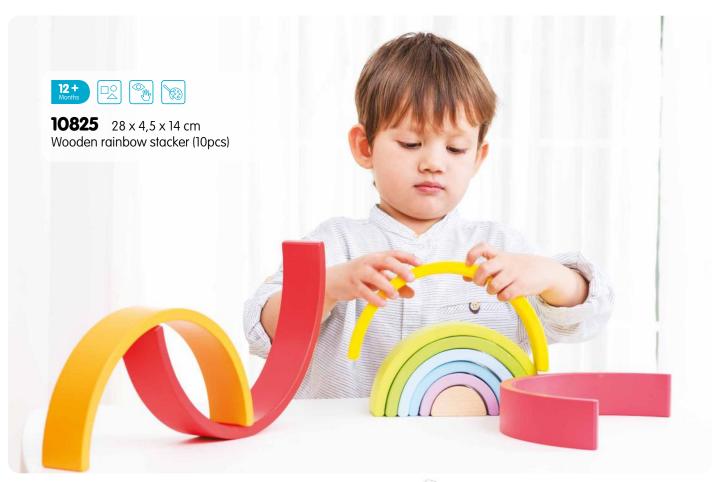

Building, stacking, sorting, solving and counting.
Playing and learning go perfect together with our educational wooden toy collection.

30 x 22,5 x 2,5 cm Safari peg puzzle (8pcs)

 30 x 22,5 x 2,5 cm Vehicles peg puzzle (8pcs)