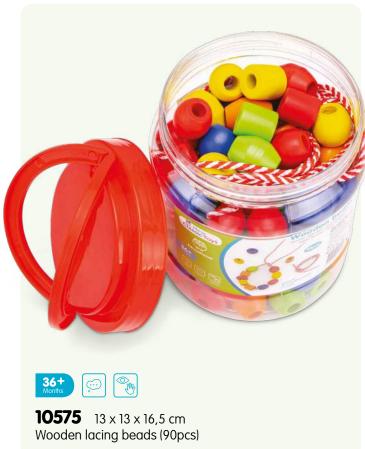

102 catalogue 2023

**11941**  $24 \times 8 \times 9,5$  cm Tractor with trailer

**11942**  $24 \times 8 \times 9,5$  cm Tractor with trailer

**11943** 24 x 8 x 9,5 cm Tractor with trailer

| Item           | Page | Description                                                          | Item           | Page | Description                                                  |
|----------------|------|----------------------------------------------------------------------|----------------|------|--------------------------------------------------------------|
| 10023          | 42   | Harmonica (10 hole) with music sheet                                 | 10560          | 76   | Shape sorter cube                                            |
| 10055          | 43   | Red accordion with music book                                        | 10563          | 76   | Shape sorter house                                           |
| 10056          | 43   | Blue accordion with music book                                       | 10564          | 76   | Shape sorter truck                                           |
| 10057          | 43   | Black accordion with music book                                      | 10565          | 77   | Noah's Ark shape sorter                                      |
| 10150          | 44   | Black grand piano (18 keys) with music book                          | 10570          | 84   | Wooden lacing beads (100gram)                                |
| 10155          |      | Red piano (18 keys) with music book                                  | 10571          |      | Wooden lacing beads (260gram)                                |
| 10156          |      | White piano (18 keys) with music book                                | 10574          |      | Wooden lacing beads (96pcs)                                  |
| 10157          |      | Black piano (18 keys) with music book                                | 10575          |      | Wooden lacing beads (90pcs)                                  |
| 10158          |      | Pink piano (18 keys) with music book                                 | 10576          |      | Cheese board (16pcs)                                         |
| 10160          |      | Red E-piano (25 keys) with music book                                | 10577          |      | Cutting vegetables (14pcs)                                   |
| 10161          |      | Black E-piano (25 keys) with music book                              | 10578          |      | Cutting breakfast (19pcs)                                    |
| 10236          |      | Wooden xylophone (12 bars) with music book                           | 10579          |      | Cutting fruits (14pcs)                                       |
| 10300          |      | Natural/red guitar de luxe                                           | 10580          |      | Cutting breakfast in box (20pcs)                             |
| 10301          |      | Natural/blue guitar de luxe with music book                          | 10581          |      | Cutting fruits in box (18pcs)                                |
| 10302          |      | Natural/pink guitar de luxe with music book                          | 10584          |      | Cutting set - chocolate cake                                 |
| 10303          |      | Red guitar de luxe with music book                                   | 10585          |      | Cutting set - cream cake                                     |
| 10304<br>10341 |      | Natural guitar de luxe with music book<br>Red guitar with music book | 10586<br>10587 |      | Cutting set - pizza salami<br>Cutting set - pizza vegetables |
| 10342          |      | Blue guitar with music book                                          | 10588          |      | Cutting set - fruit basket (18pcs)                           |
| 10343          |      | Yellow guitar with music book                                        | 10589          |      | Cutting set - vegetable basket (19pcs)                       |
| 10344          |      | Natural guitar with music book                                       | 10590          |      | Picnic Basket (27pcs)                                        |
| 10345          |      | Pink guitar with music book                                          | 10591          |      | Sandwich set (18pcs)                                         |
| 10346          |      | White guitar with music book                                         | 10592          |      | Salad set (36pcs)                                            |
| 10348          |      | Pink guitar with flowers with music book                             | 10593          |      | Sushi set (19pcs)                                            |
| 10349          |      | Blue guitar with music notes with music book                         | 10594          |      | Fast food set (17pcs)                                        |
| 10430          |      | Farm peg puzzle (8pcs)                                               | 10595          |      | Groceries (9pcs)                                             |
| 10431          |      | Safari peg puzzle (8pcs)                                             | 10596          |      | Wooden eggs (6pcs)                                           |
| 10432          | 59   | Vehicles peg puzzle (8pcs)                                           | 10597          | 17   | Pizza set (14pcs)                                            |
| 10433          |      | Fire Brigade peg puzzle (8pcs)                                       | 10598          | 19   | Drinks set (4pcs)                                            |
| 10440          | 60   | Farm peg puzzle (16pcs)                                              | 10599          | 19   | Condiments set (4pcs)                                        |
| 10441          | 61   | Safari peg puzzle (16pcs)                                            | 10600          | 19   | Wooden eggs (4pcs)                                           |
| 10442          |      | Vehicles peg puzzle (16pcs)                                          | 10605          |      | Bread basket (12pcs)                                         |
| 10450          |      | 4 in 1 farm puzzle board                                             | 10615          |      | Dinner set                                                   |
| 10460          |      | Shape block puzzle - animals                                         | 10619          |      | Wooden tea set (14pcs)                                       |
| 10462          |      | Shape block puzzle - vehicles                                        | 10620          |      | Wooden tea set on tray (18pcs)                               |
| 10465          |      | Geometric shapes puzzle board                                        | 10621          |      | Wooden tea set on tray (18pcs)                               |
| 10500          |      | Geometric stacking puzzle                                            | 10622          |      | Cake stand (9pcs)                                            |
| 10501          |      | Rainbow stacking toy                                                 | 10624          |      | Macarons set (18pcs)                                         |
| 10510<br>10511 |      | Learn to count Times table tray                                      | 10625<br>10626 |      | Cookies set (10pcs) Pastry assortment in gift box (9pcs)     |
| 10515          |      | Octagon puzzle                                                       | 10627          |      | Cupcake assortment in gift box (6pcs)                        |
| 10515          |      | Spinning gear puzzle                                                 | 10628          |      | Birthday cake                                                |
| 10532          |      | Alphabet crocodile puzzle                                            | 10629          |      | Donut set (6pcs)                                             |
| 10533          |      | Alphabet snake puzzle                                                | 10630          |      | Ice cream selection (25pcs)                                  |
| 10534          |      | Alphabet puzzle (uppercase)                                          | 10631          |      | Ice Iollies (6pcs)                                           |
| 10535          |      | Alphabet puzzle (lowercase)                                          | 10640          |      | Metal pan set                                                |
| 10539          |      | Number puzzle                                                        | 10650          |      | Cash register - red                                          |
| 10540          |      | Car slider                                                           | 10651          |      | Cash register - white                                        |
| 10546          | 87   | Pop up fire truck                                                    | 10661          | 38   | Weighing scales                                              |
| 10548          | 69   | Balance game Noah's Ark                                              | 10662          | 38   | Balance scales                                               |
| 10550          |      | Tool box                                                             | 10680          |      | Red apron set                                                |
| 10555          | 82   | Hammer bench                                                         | 10681          | 26   | Blue apron set                                               |