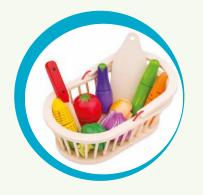

Cooking, baking and getting ready for dinner!
Our little pots, pans, cuttings sets and kitchens are absolute must-haves for little master chefs.

**10589** 25,5 x 16 x 9 cm Cutting set - vegetable basket (19pcs)