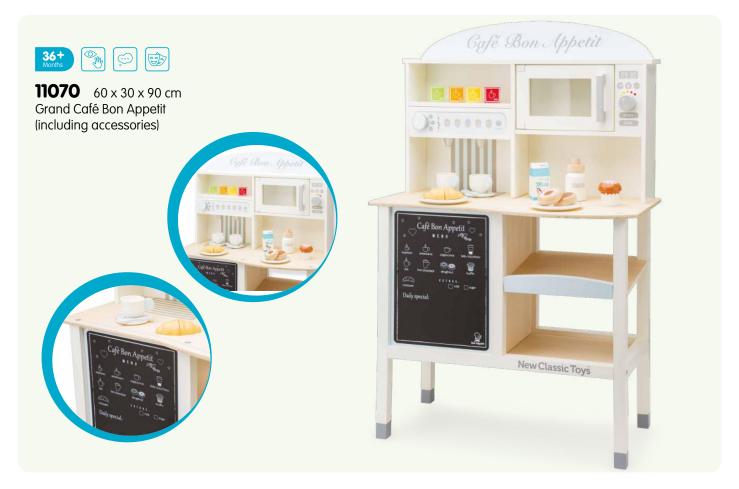

110 catalogus 2023

| Item  | Page | Description                                   | Item  | Page | e Description                             |
|-------|------|-----------------------------------------------|-------|------|-------------------------------------------|
| 10682 | 26   | Pink apron set                                | 11068 | 37   | Kitchenette - white                       |
| 10683 | 26   | Grey apron set                                | 11069 | 35   | Kitchenette - Delft Blue                  |
| 10700 | 27   | Coffee maker                                  | 11070 | 22   | Grand Café Bon Appetit                    |
| 10701 | 27   | Toaster set                                   | 11073 | 25   | Ice cream shop                            |
| 10702 | 27   | Mixer set                                     | 11145 | 88   | Rocking horse                             |
| 10705 | 29   | Toaster set                                   | 11146 | 88   | Rocking horse                             |
| 10706 | 28   | Coffee maker                                  | 11300 | 89   | Activity walker                           |
| 10707 | 29   | Mixer set                                     | 11320 | 79   | Baby walker with blocks (36pcs)           |
| 10708 | 29   | Smoothie maker                                | 11400 | 99   | Carrier bike - red                        |
| 10709 | 30   | Citrus juicer                                 | 11403 | 98   | Carrier bike - blue                       |
| 10710 | 30   | Egg boiler                                    | 11404 | 98   | Carrier bike - pink                       |
| 10711 | 30   | Wooden kettle                                 | 11420 | 97   | Wooden trike - red                        |
| 10746 | 91   | Doll bedding set (3pcs) - reversible          | 11421 | 97   | Wooden trike - blue                       |
| 10760 | 90   | Doll pram (including bedding)                 | 11422 | 97   | Wooden trike - pink                       |
| 10761 | 91   | Doll pram (including bedding)                 | 11430 | 96   | Balance scooter - off white               |
| 10770 | 92   | Doll bed (including bedding)                  | 11431 | 96   | Balance scooter - pink                    |
| 10775 | 92   | Doll chair (including pillow)                 | 11600 | 86   | All-in-1 Easel                            |
| 10780 | 92   | Doll stroller                                 | 11601 | 86   | All-in-1 Easel                            |
| 10800 | 69   | Fishing game                                  | 11850 | 81   | Wooden farm animals in box                |
| 10804 | 68   | Carrot picking game                           | 11851 | 81   | Wooden safari animals in box              |
| 10805 | 68   | Ludo                                          | 11853 | 109  | Wooden vehicles in box                    |
| 10806 | 69   | Sticks game                                   | 11903 | 105  | Vehicles set (4pcs)                       |
| 10807 | 67   | Wooden block tower                            | 11932 | 107  | Vehicles set (3pcs)                       |
| 10808 | 66   | 4-in-1-row game                               | 11933 | 104  | Emergency vehicles set (3pcs)             |
| 10809 | 66   | Balance tower game                            | 11934 | 104  | Vehicles set (4pcs)                       |
| 10810 | 68   | Tic Tac Toe                                   | 11941 | 103  | Tractor with trailer                      |
| 10812 | 78   | Building blocks in drum (100 pcs)             | 11942 | 103  | Tractor with trailer                      |
| 10813 | 78   | Building blocks in drum (100 pcs)             | 11943 | 103  | Tractor with trailer                      |
| 10818 | 72   | ABC blocks                                    | 11947 | 104  | Construction vehicles set (5pcs)          |
| 10825 | 79   | Wooden rainbow stacker (10pcs)                | 11948 | 107  | Construction vehicles set (3pcs)          |
| 10830 | 64   | Memory game - animals                         | 11960 |      | Car transporter (incl. 4 vehicles)        |
| 10831 |      | Memory game - vehicles                        | 11961 |      | Car transporter (2 construction vehicles) |
| 10835 |      | Domino game - animals                         | 11965 |      | Truck with shapes                         |
| 10836 |      | Domino game - vehicles                        | 11970 |      | City tour bus with 9 play figures         |
| 10850 |      | Wooden Farm House Playset                     | 18250 |      | Puzzle clock                              |
| 10900 |      | Container ship (4 containers)                 | 18252 |      | Puzzle clock                              |
| 10904 |      | Barge (2 containers)                          | 18253 |      | Puzzle clock                              |
| 10905 |      | Tugboat                                       | 18260 |      | Wooden camera                             |
| 10910 |      | Container truck (2 containers)                | 18270 |      | My first laptop                           |
| 10920 |      | Forklift                                      | 18281 |      | Tool box (12pcs)                          |
| 10930 |      | Container crane on wheels                     | 18285 |      | Tool belt set                             |
| 10931 |      | Container crane                               | 18286 |      | Tool belt set                             |
| 11020 |      | Fire Station                                  | 18290 |      | Make up set                               |
| 11040 |      | Parking garage with track and 3 cars          | 18291 |      | Doctor set                                |
| 11050 |      | Kitchenette - white (2-burner cooktop)        | 18295 |      | Fitness set                               |
| 11053 |      | Kitchenette - white/silver (2-burner cooktop) | 18350 |      | Drying rack (including 21 clippers)       |
| 11054 |      | Kitchenette - pink (2-burner cooktop)         | 18360 |      | Ironing board - foldable                  |
| 11055 |      | Kitchenette - red (2-burner cooktop)          | 18370 |      | Cleaning detergents (7pcs)                |
| 11060 |      | Kitchenette - red (3-burner cooktop)          | 18375 | 94   | Cleaning playset (7pcs)                   |
| 11061 |      | Kitchenette - white/silver (3-burner cooktop) |       |      |                                           |
| 11065 |      | Kitchenette - blue                            |       |      |                                           |
| 11067 | 36   | Kitchenette - pink                            |       |      |                                           |