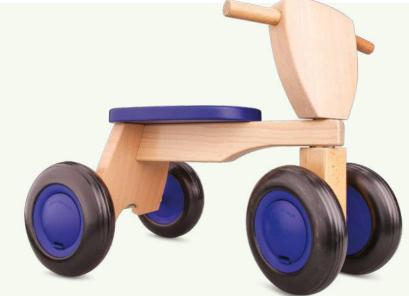

**11420** 50 x 29 x 39 cm Wooden trike - red

**11421** 50 x 29 x 39 cm Wooden trike - blue

**11422** 50 x 29 x 39 cm Wooden trike - pink

Vrooom, let's go for a ride! Driving, zooming, beeping, racing, parking. Children adore toy vehicles. All our little driver toys are perfect for small-world-play!