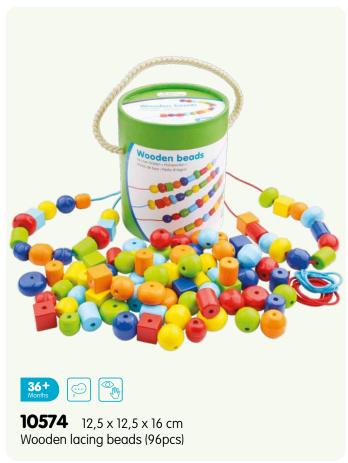

102 catalogue 2023

**11941**  $24 \times 8 \times 9,5$  cm Tractor with trailer

**11942**  $24 \times 8 \times 9,5$  cm Tractor with trailer

**11943** 24 x 8 x 9,5 cm Tractor with trailer

| Item           | Page | Description                                                          | Item           | Page | Description                                                  |
|----------------|------|----------------------------------------------------------------------|----------------|------|--------------------------------------------------------------|
| 10023          | 42   | Harmonica (10 hole) with music sheet                                 | 10560          | 76   | Shape sorter cube                                            |
| 10055          | 43   | Red accordion with music book                                        | 10563          | 76   | Shape sorter house                                           |
| 10056          | 43   | Blue accordion with music book                                       | 10564          | 76   | Shape sorter truck                                           |
| 10057          | 43   | Black accordion with music book                                      | 10565          | 77   | Noah's Ark shape sorter                                      |
| 10150          | 44   | Black grand piano (18 keys) with music book                          | 10570          | 84   | Wooden lacing beads (100gram)                                |
| 10155          |      | Red piano (18 keys) with music book                                  | 10571          |      | Wooden lacing beads (260gram)                                |
| 10156          |      | White piano (18 keys) with music book                                | 10574          |      | Wooden lacing beads (96pcs)                                  |
| 10157          |      | Black piano (18 keys) with music book                                | 10575          |      | Wooden lacing beads (90pcs)                                  |
| 10158          |      | Pink piano (18 keys) with music book                                 | 10576          |      | Cheese board (16pcs)                                         |
| 10160          |      | Red E-piano (25 keys) with music book                                | 10577          |      | Cutting vegetables (14pcs)                                   |
| 10161          |      | Black E-piano (25 keys) with music book                              | 10578          |      | Cutting breakfast (19pcs)                                    |
| 10236          |      | Wooden xylophone (12 bars) with music book                           | 10579          |      | Cutting fruits (14pcs)                                       |
| 10300          |      | Natural/red guitar de luxe                                           | 10580          |      | Cutting breakfast in box (20pcs)                             |
| 10301          |      | Natural/blue guitar de luxe with music book                          | 10581          |      | Cutting fruits in box (18pcs)                                |
| 10302          |      | Natural/pink guitar de luxe with music book                          | 10584          |      | Cutting set - chocolate cake                                 |
| 10303          |      | Red guitar de luxe with music book                                   | 10585          |      | Cutting set - cream cake                                     |
| 10304<br>10341 |      | Natural guitar de luxe with music book<br>Red guitar with music book | 10586<br>10587 |      | Cutting set - pizza salami<br>Cutting set - pizza vegetables |
| 10342          |      | Blue guitar with music book                                          | 10588          |      | Cutting set - fruit basket (18pcs)                           |
| 10343          |      | Yellow guitar with music book                                        | 10589          |      | Cutting set - vegetable basket (19pcs)                       |
| 10344          |      | Natural guitar with music book                                       | 10590          |      | Picnic Basket (27pcs)                                        |
| 10345          |      | Pink guitar with music book                                          | 10591          |      | Sandwich set (18pcs)                                         |
| 10346          |      | White guitar with music book                                         | 10592          |      | Salad set (36pcs)                                            |
| 10348          |      | Pink guitar with flowers with music book                             | 10593          |      | Sushi set (19pcs)                                            |
| 10349          |      | Blue guitar with music notes with music book                         | 10594          |      | Fast food set (17pcs)                                        |
| 10430          |      | Farm peg puzzle (8pcs)                                               | 10595          |      | Groceries (9pcs)                                             |
| 10431          |      | Safari peg puzzle (8pcs)                                             | 10596          |      | Wooden eggs (6pcs)                                           |
| 10432          | 59   | Vehicles peg puzzle (8pcs)                                           | 10597          | 17   | Pizza set (14pcs)                                            |
| 10433          |      | Fire Brigade peg puzzle (8pcs)                                       | 10598          | 19   | Drinks set (4pcs)                                            |
| 10440          | 60   | Farm peg puzzle (16pcs)                                              | 10599          | 19   | Condiments set (4pcs)                                        |
| 10441          | 61   | Safari peg puzzle (16pcs)                                            | 10600          | 19   | Wooden eggs (4pcs)                                           |
| 10442          |      | Vehicles peg puzzle (16pcs)                                          | 10605          |      | Bread basket (12pcs)                                         |
| 10450          |      | 4 in 1 farm puzzle board                                             | 10615          |      | Dinner set                                                   |
| 10460          |      | Shape block puzzle - animals                                         | 10619          |      | Wooden tea set (14pcs)                                       |
| 10462          |      | Shape block puzzle - vehicles                                        | 10620          |      | Wooden tea set on tray (18pcs)                               |
| 10465          |      | Geometric shapes puzzle board                                        | 10621          |      | Wooden tea set on tray (18pcs)                               |
| 10500          |      | Geometric stacking puzzle                                            | 10622          |      | Cake stand (9pcs)                                            |
| 10501          |      | Rainbow stacking toy                                                 | 10624          |      | Macarons set (18pcs)                                         |
| 10510<br>10511 |      | Learn to count Times table tray                                      | 10625<br>10626 |      | Cookies set (10pcs) Pastry assortment in gift box (9pcs)     |
| 10515          |      | Octagon puzzle                                                       | 10627          |      | Cupcake assortment in gift box (6pcs)                        |
| 10515          |      | Spinning gear puzzle                                                 | 10628          |      | Birthday cake                                                |
| 10532          |      | Alphabet crocodile puzzle                                            | 10629          |      | Donut set (6pcs)                                             |
| 10533          |      | Alphabet snake puzzle                                                | 10630          |      | Ice cream selection (25pcs)                                  |
| 10534          |      | Alphabet puzzle (uppercase)                                          | 10631          |      | Ice Iollies (6pcs)                                           |
| 10535          |      | Alphabet puzzle (lowercase)                                          | 10640          |      | Metal pan set                                                |
| 10539          |      | Number puzzle                                                        | 10650          |      | Cash register - red                                          |
| 10540          |      | Car slider                                                           | 10651          |      | Cash register - white                                        |
| 10546          | 87   | Pop up fire truck                                                    | 10661          | 38   | Weighing scales                                              |
| 10548          | 69   | Balance game Noah's Ark                                              | 10662          | 38   | Balance scales                                               |
| 10550          |      | Tool box                                                             | 10680          |      | Red apron set                                                |
| 10555          | 82   | Hammer bench                                                         | 10681          | 26   | Blue apron set                                               |