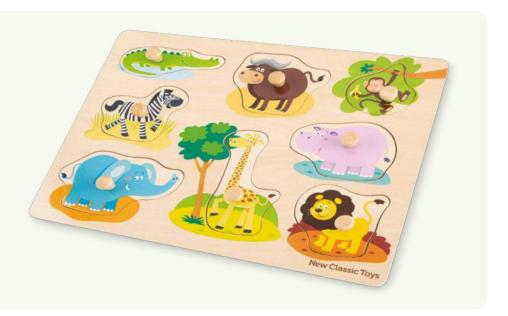

Building, stacking, sorting, solving and counting.
Playing and learning go perfect together with our educational wooden toy collection.

30 x 22,5 x 2,5 cm Safari peg puzzle (8pcs)

 30 x 22,5 x 2,5 cm Vehicles peg puzzle (8pcs)