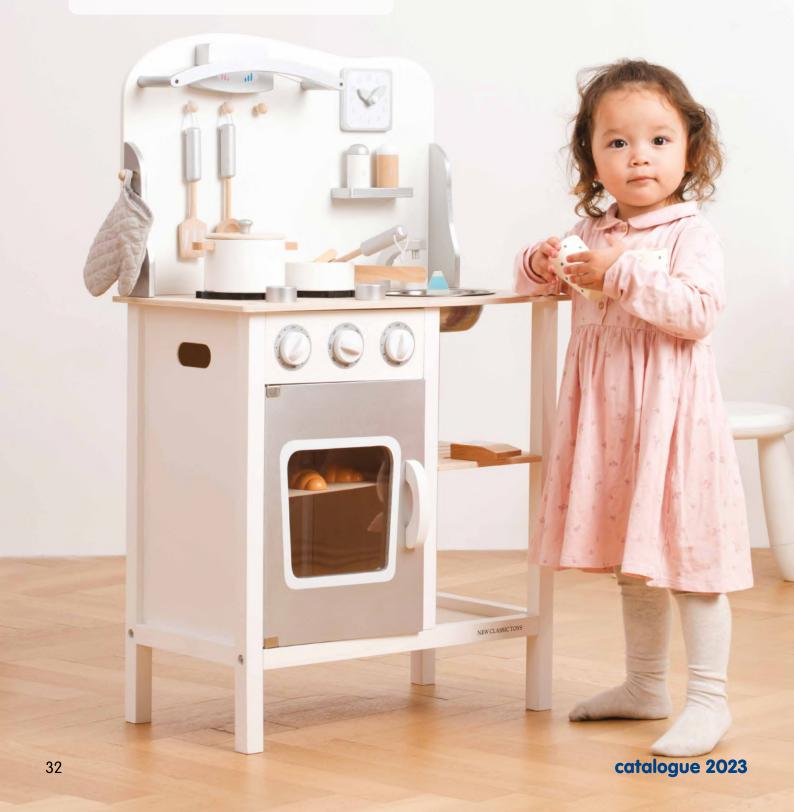

11053 55 x 30 x 89 cm

Kitchenette - white/silver

Children can use their imagination to create their own pretend foods. This kitchen is perfect for playtime as children can cook together, promoting strong social skills. It has everything a little chef needs. With a removable sink, two-burner cooktop, see-through door oven, storage shelves, turning knobs and a clock with movable hands.

**11068** 60 x 30 x 100 cm

Kitchenette - white

Children can use their imagination to create their own pretend foods. This kitchen is perfect for playtime as children can cook together, promoting strong social skills. It has everything a little chef needs. With a removable sink, two-burner electric cooktop with light and sound effects, see-through door oven, storage shelves, turning knobs and a microwave.