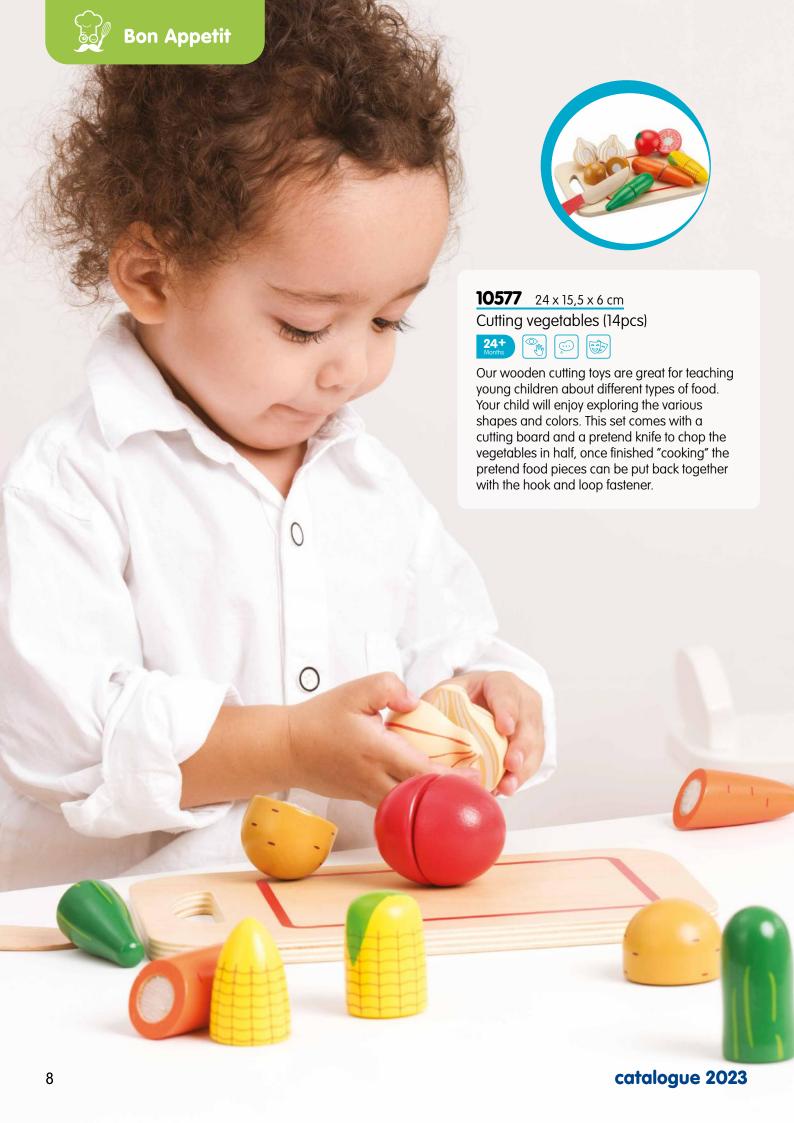

Building, stacking, sorting, solving and counting.
Playing and learning go perfect together with our educational wooden toy collection.

30 x 22,5 x 2,5 cm Safari peg puzzle (8pcs)

 30 x 22,5 x 2,5 cm Vehicles peg puzzle (8pcs)