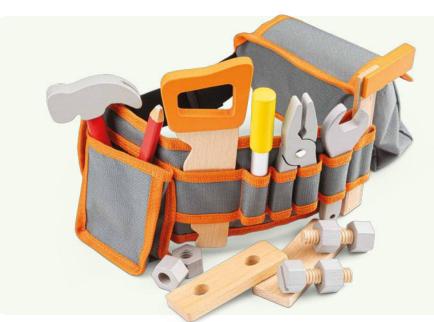

NEW

 70 x 15,5 x 3 cm Tool belt set - orange

70 x 15,5 x 3 cm Tool belt set - blue

**10546** 18 x 7,5 x 11 cm Pop up fire truck

**11965** 27,5 x 7,5 x 10,5 cm Truck with shapes

**10540** 36 x 9 x 38 cm

Car slider