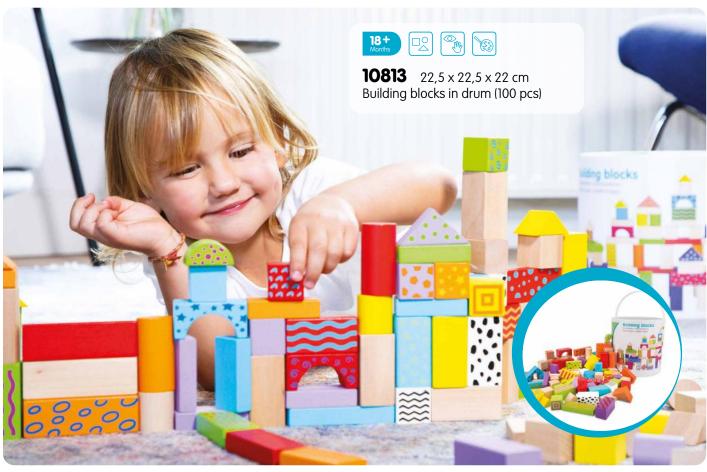

Building, stacking, sorting, solving and counting.
Playing and learning go perfect together with our educational wooden toy collection.

30 x 22,5 x 2,5 cm Safari peg puzzle (8pcs)

 30 x 22,5 x 2,5 cm Vehicles peg puzzle (8pcs)