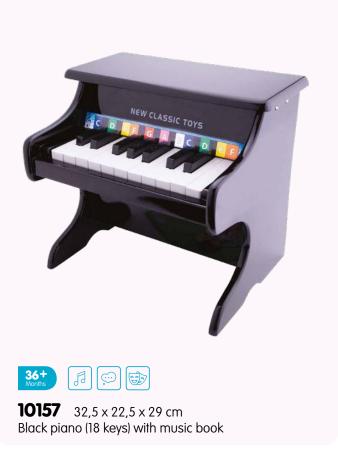

102 catalogue 2023

**11941**  $24 \times 8 \times 9,5$  cm Tractor with trailer

**11942**  $24 \times 8 \times 9,5$  cm Tractor with trailer

**11943** 24 x 8 x 9,5 cm Tractor with trailer

| Item           | Page | Description                                                          | Item           | Page | Description                                                  |
|----------------|------|----------------------------------------------------------------------|----------------|------|--------------------------------------------------------------|
| 10023          | 42   | Harmonica (10 hole) with music sheet                                 | 10560          | 76   | Shape sorter cube                                            |
| 10055          | 43   | Red accordion with music book                                        | 10563          | 76   | Shape sorter house                                           |
| 10056          | 43   | Blue accordion with music book                                       | 10564          | 76   | Shape sorter truck                                           |
| 10057          | 43   | Black accordion with music book                                      | 10565          | 77   | Noah's Ark shape sorter                                      |
| 10150          | 44   | Black grand piano (18 keys) with music book                          | 10570          | 84   | Wooden lacing beads (100gram)                                |
| 10155          |      | Red piano (18 keys) with music book                                  | 10571          |      | Wooden lacing beads (260gram)                                |
| 10156          |      | White piano (18 keys) with music book                                | 10574          |      | Wooden lacing beads (96pcs)                                  |
| 10157          |      | Black piano (18 keys) with music book                                | 10575          |      | Wooden lacing beads (90pcs)                                  |
| 10158          |      | Pink piano (18 keys) with music book                                 | 10576          |      | Cheese board (16pcs)                                         |
| 10160          |      | Red E-piano (25 keys) with music book                                | 10577          |      | Cutting vegetables (14pcs)                                   |
| 10161          |      | Black E-piano (25 keys) with music book                              | 10578          |      | Cutting breakfast (19pcs)                                    |
| 10236          |      | Wooden xylophone (12 bars) with music book                           | 10579          |      | Cutting fruits (14pcs)                                       |
| 10300          |      | Natural/red guitar de luxe                                           | 10580          |      | Cutting breakfast in box (20pcs)                             |
| 10301          |      | Natural/blue guitar de luxe with music book                          | 10581          |      | Cutting fruits in box (18pcs)                                |
| 10302          |      | Natural/pink guitar de luxe with music book                          | 10584          |      | Cutting set - chocolate cake                                 |
| 10303          |      | Red guitar de luxe with music book                                   | 10585          |      | Cutting set - cream cake                                     |
| 10304<br>10341 |      | Natural guitar de luxe with music book<br>Red guitar with music book | 10586<br>10587 |      | Cutting set - pizza salami<br>Cutting set - pizza vegetables |
| 10342          |      | Blue guitar with music book                                          | 10588          |      | Cutting set - fruit basket (18pcs)                           |
| 10343          |      | Yellow guitar with music book                                        | 10589          |      | Cutting set - vegetable basket (19pcs)                       |
| 10344          |      | Natural guitar with music book                                       | 10590          |      | Picnic Basket (27pcs)                                        |
| 10345          |      | Pink guitar with music book                                          | 10591          |      | Sandwich set (18pcs)                                         |
| 10346          |      | White guitar with music book                                         | 10592          |      | Salad set (36pcs)                                            |
| 10348          |      | Pink guitar with flowers with music book                             | 10593          |      | Sushi set (19pcs)                                            |
| 10349          |      | Blue guitar with music notes with music book                         | 10594          |      | Fast food set (17pcs)                                        |
| 10430          |      | Farm peg puzzle (8pcs)                                               | 10595          |      | Groceries (9pcs)                                             |
| 10431          |      | Safari peg puzzle (8pcs)                                             | 10596          |      | Wooden eggs (6pcs)                                           |
| 10432          | 59   | Vehicles peg puzzle (8pcs)                                           | 10597          | 17   | Pizza set (14pcs)                                            |
| 10433          |      | Fire Brigade peg puzzle (8pcs)                                       | 10598          | 19   | Drinks set (4pcs)                                            |
| 10440          | 60   | Farm peg puzzle (16pcs)                                              | 10599          | 19   | Condiments set (4pcs)                                        |
| 10441          | 61   | Safari peg puzzle (16pcs)                                            | 10600          | 19   | Wooden eggs (4pcs)                                           |
| 10442          |      | Vehicles peg puzzle (16pcs)                                          | 10605          |      | Bread basket (12pcs)                                         |
| 10450          |      | 4 in 1 farm puzzle board                                             | 10615          |      | Dinner set                                                   |
| 10460          |      | Shape block puzzle - animals                                         | 10619          |      | Wooden tea set (14pcs)                                       |
| 10462          |      | Shape block puzzle - vehicles                                        | 10620          |      | Wooden tea set on tray (18pcs)                               |
| 10465          |      | Geometric shapes puzzle board                                        | 10621          |      | Wooden tea set on tray (18pcs)                               |
| 10500          |      | Geometric stacking puzzle                                            | 10622          |      | Cake stand (9pcs)                                            |
| 10501          |      | Rainbow stacking toy                                                 | 10624          |      | Macarons set (18pcs)                                         |
| 10510<br>10511 |      | Learn to count Times table tray                                      | 10625<br>10626 |      | Cookies set (10pcs) Pastry assortment in gift box (9pcs)     |
| 10515          |      | Octagon puzzle                                                       | 10627          |      | Cupcake assortment in gift box (6pcs)                        |
| 10515          |      | Spinning gear puzzle                                                 | 10628          |      | Birthday cake                                                |
| 10532          |      | Alphabet crocodile puzzle                                            | 10629          |      | Donut set (6pcs)                                             |
| 10533          |      | Alphabet snake puzzle                                                | 10630          |      | Ice cream selection (25pcs)                                  |
| 10534          |      | Alphabet puzzle (uppercase)                                          | 10631          |      | Ice Iollies (6pcs)                                           |
| 10535          |      | Alphabet puzzle (lowercase)                                          | 10640          |      | Metal pan set                                                |
| 10539          |      | Number puzzle                                                        | 10650          |      | Cash register - red                                          |
| 10540          |      | Car slider                                                           | 10651          |      | Cash register - white                                        |
| 10546          | 87   | Pop up fire truck                                                    | 10661          | 38   | Weighing scales                                              |
| 10548          | 69   | Balance game Noah's Ark                                              | 10662          | 38   | Balance scales                                               |
| 10550          |      | Tool box                                                             | 10680          |      | Red apron set                                                |
| 10555          | 82   | Hammer bench                                                         | 10681          | 26   | Blue apron set                                               |