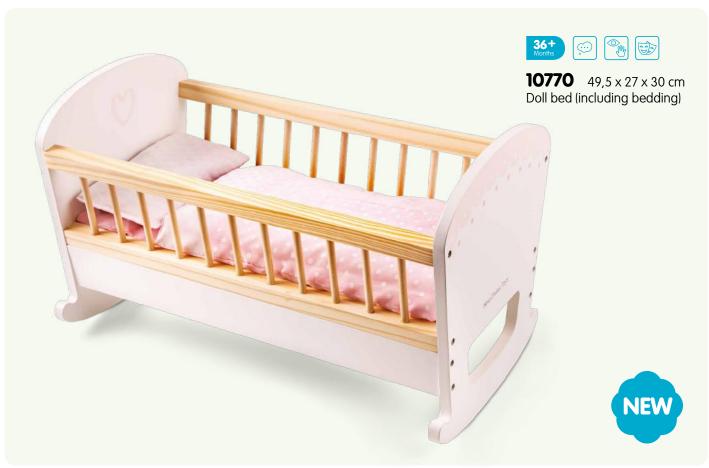

110 catalogus 2023

| Item  | Page | Description                                   | Item  | Page | e Description                             |
|-------|------|-----------------------------------------------|-------|------|-------------------------------------------|
| 10682 | 26   | Pink apron set                                | 11068 | 37   | Kitchenette - white                       |
| 10683 | 26   | Grey apron set                                | 11069 | 35   | Kitchenette - Delft Blue                  |
| 10700 | 27   | Coffee maker                                  | 11070 | 22   | Grand Café Bon Appetit                    |
| 10701 | 27   | Toaster set                                   | 11073 | 25   | Ice cream shop                            |
| 10702 | 27   | Mixer set                                     | 11145 | 88   | Rocking horse                             |
| 10705 | 29   | Toaster set                                   | 11146 | 88   | Rocking horse                             |
| 10706 | 28   | Coffee maker                                  | 11300 | 89   | Activity walker                           |
| 10707 | 29   | Mixer set                                     | 11320 | 79   | Baby walker with blocks (36pcs)           |
| 10708 | 29   | Smoothie maker                                | 11400 | 99   | Carrier bike - red                        |
| 10709 | 30   | Citrus juicer                                 | 11403 | 98   | Carrier bike - blue                       |
| 10710 | 30   | Egg boiler                                    | 11404 | 98   | Carrier bike - pink                       |
| 10711 | 30   | Wooden kettle                                 | 11420 | 97   | Wooden trike - red                        |
| 10746 | 91   | Doll bedding set (3pcs) - reversible          | 11421 | 97   | Wooden trike - blue                       |
| 10760 | 90   | Doll pram (including bedding)                 | 11422 | 97   | Wooden trike - pink                       |
| 10761 | 91   | Doll pram (including bedding)                 | 11430 | 96   | Balance scooter - off white               |
| 10770 | 92   | Doll bed (including bedding)                  | 11431 | 96   | Balance scooter - pink                    |
| 10775 | 92   | Doll chair (including pillow)                 | 11600 | 86   | All-in-1 Easel                            |
| 10780 | 92   | Doll stroller                                 | 11601 | 86   | All-in-1 Easel                            |
| 10800 | 69   | Fishing game                                  | 11850 | 81   | Wooden farm animals in box                |
| 10804 | 68   | Carrot picking game                           | 11851 | 81   | Wooden safari animals in box              |
| 10805 | 68   | Ludo                                          | 11853 | 109  | Wooden vehicles in box                    |
| 10806 | 69   | Sticks game                                   | 11903 | 105  | Vehicles set (4pcs)                       |
| 10807 | 67   | Wooden block tower                            | 11932 | 107  | Vehicles set (3pcs)                       |
| 10808 | 66   | 4-in-1-row game                               | 11933 | 104  | Emergency vehicles set (3pcs)             |
| 10809 | 66   | Balance tower game                            | 11934 | 104  | Vehicles set (4pcs)                       |
| 10810 | 68   | Tic Tac Toe                                   | 11941 | 103  | Tractor with trailer                      |
| 10812 | 78   | Building blocks in drum (100 pcs)             | 11942 | 103  | Tractor with trailer                      |
| 10813 | 78   | Building blocks in drum (100 pcs)             | 11943 | 103  | Tractor with trailer                      |
| 10818 | 72   | ABC blocks                                    | 11947 | 104  | Construction vehicles set (5pcs)          |
| 10825 | 79   | Wooden rainbow stacker (10pcs)                | 11948 | 107  | Construction vehicles set (3pcs)          |
| 10830 | 64   | Memory game - animals                         | 11960 |      | Car transporter (incl. 4 vehicles)        |
| 10831 |      | Memory game - vehicles                        | 11961 |      | Car transporter (2 construction vehicles) |
| 10835 |      | Domino game - animals                         | 11965 |      | Truck with shapes                         |
| 10836 |      | Domino game - vehicles                        | 11970 |      | City tour bus with 9 play figures         |
| 10850 |      | Wooden Farm House Playset                     | 18250 |      | Puzzle clock                              |
| 10900 |      | Container ship (4 containers)                 | 18252 |      | Puzzle clock                              |
| 10904 |      | Barge (2 containers)                          | 18253 |      | Puzzle clock                              |
| 10905 |      | Tugboat                                       | 18260 |      | Wooden camera                             |
| 10910 |      | Container truck (2 containers)                | 18270 |      | My first laptop                           |
| 10920 |      | Forklift                                      | 18281 |      | Tool box (12pcs)                          |
| 10930 |      | Container crane on wheels                     | 18285 |      | Tool belt set                             |
| 10931 |      | Container crane                               | 18286 |      | Tool belt set                             |
| 11020 |      | Fire Station                                  | 18290 |      | Make up set                               |
| 11040 |      | Parking garage with track and 3 cars          | 18291 |      | Doctor set                                |
| 11050 |      | Kitchenette - white (2-burner cooktop)        | 18295 |      | Fitness set                               |
| 11053 |      | Kitchenette - white/silver (2-burner cooktop) | 18350 |      | Drying rack (including 21 clippers)       |
| 11054 |      | Kitchenette - pink (2-burner cooktop)         | 18360 |      | Ironing board - foldable                  |
| 11055 |      | Kitchenette - red (2-burner cooktop)          | 18370 |      | Cleaning detergents (7pcs)                |
| 11060 |      | Kitchenette - red (3-burner cooktop)          | 18375 | 94   | Cleaning playset (7pcs)                   |
| 11061 |      | Kitchenette - white/silver (3-burner cooktop) |       |      |                                           |
| 11065 |      | Kitchenette - blue                            |       |      |                                           |
| 11067 | 36   | Kitchenette - pink                            |       |      |                                           |