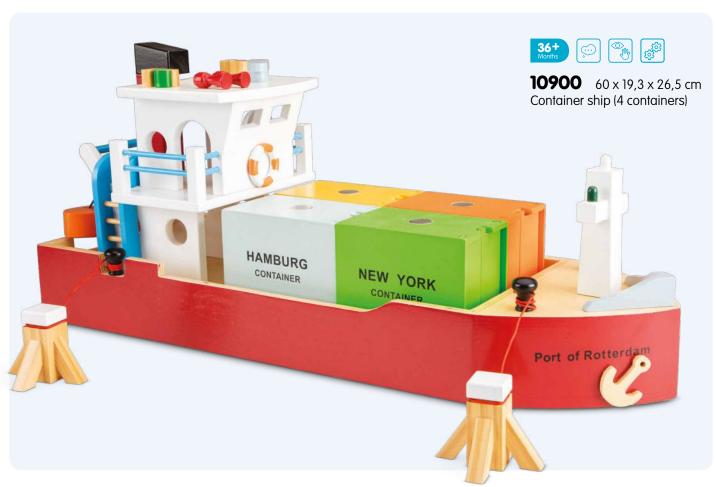

**10161** 45 x 26 x 29,5 cm Black E-piano (25 keys) with music book (the E-pianos require 4 x AA batteries. Batteries are not included)

Set sail with our exclusive harbor line!

Cast off the ropes! Where are you sailing to? Little captains and tough seafarers can really enjoy themselves with our extensive Harbor line.