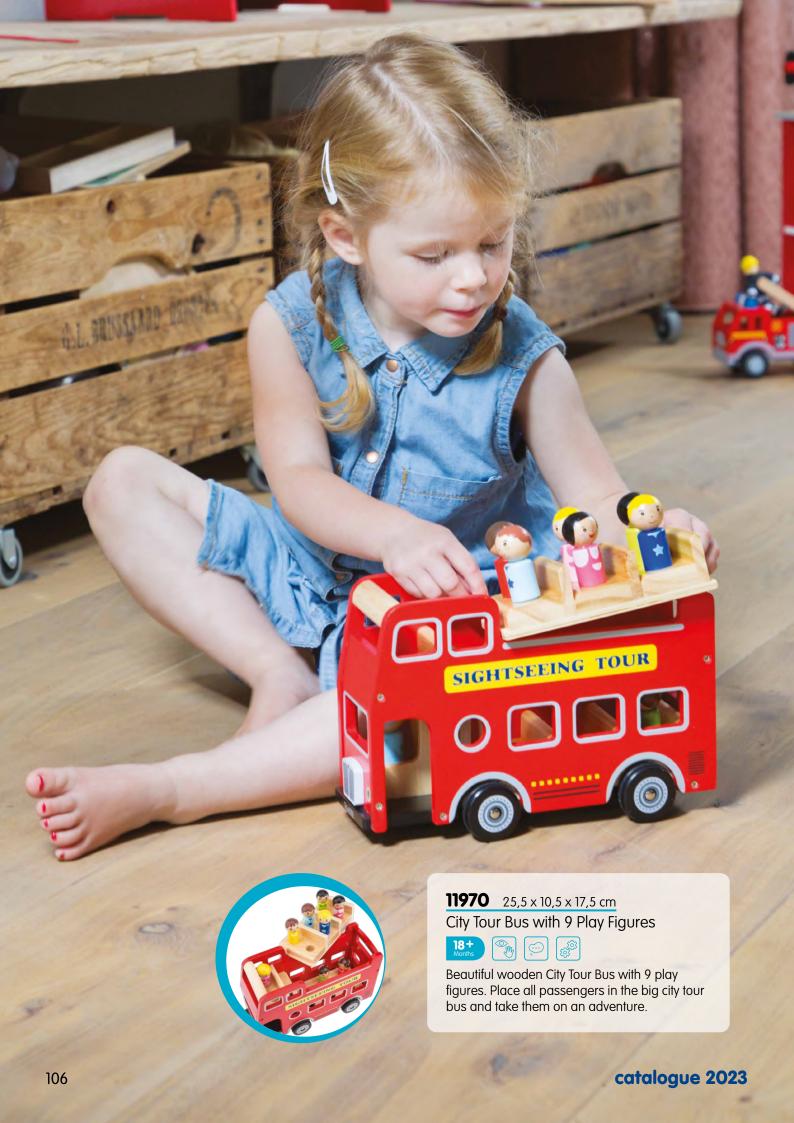

Get ready for rescue adventures with our wooden fire station play set. This fire station has three levels and comes complete with a fire truck, two fireman, a helicopter, a fire hydrant, a dog and a fire.