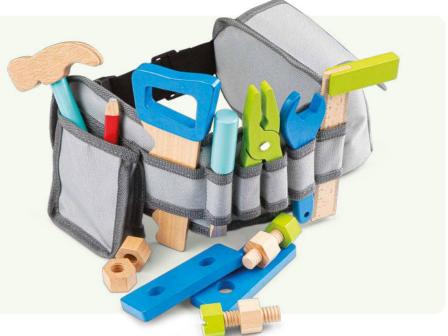

NEW

 70 x 15,5 x 3 cm Tool belt set - orange

70 x 15,5 x 3 cm Tool belt set - blue

**10546** 18 x 7,5 x 11 cm Pop up fire truck

**11965** 27,5 x 7,5 x 10,5 cm Truck with shapes

**10540** 36 x 9 x 38 cm

Car slider