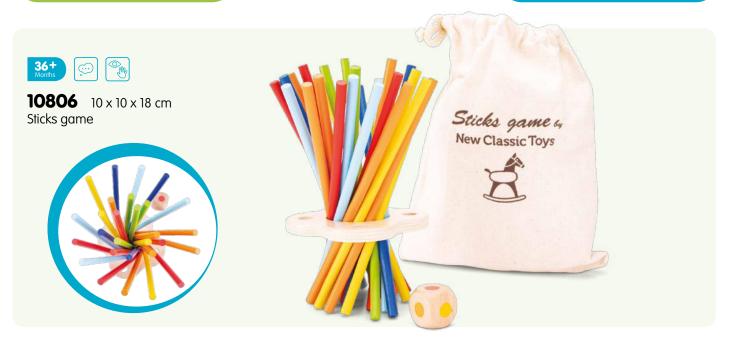

102 catalogue 2023

**11941**  $24 \times 8 \times 9,5$  cm Tractor with trailer

**11942**  $24 \times 8 \times 9,5$  cm Tractor with trailer

**11943** 24 x 8 x 9,5 cm Tractor with trailer

| Item           | Page | Description                                                          | Item           | Page | Description                                                  |
|----------------|------|----------------------------------------------------------------------|----------------|------|--------------------------------------------------------------|
| 10023          | 42   | Harmonica (10 hole) with music sheet                                 | 10560          | 76   | Shape sorter cube                                            |
| 10055          | 43   | Red accordion with music book                                        | 10563          | 76   | Shape sorter house                                           |
| 10056          | 43   | Blue accordion with music book                                       | 10564          | 76   | Shape sorter truck                                           |
| 10057          | 43   | Black accordion with music book                                      | 10565          | 77   | Noah's Ark shape sorter                                      |
| 10150          | 44   | Black grand piano (18 keys) with music book                          | 10570          | 84   | Wooden lacing beads (100gram)                                |
| 10155          |      | Red piano (18 keys) with music book                                  | 10571          |      | Wooden lacing beads (260gram)                                |
| 10156          |      | White piano (18 keys) with music book                                | 10574          |      | Wooden lacing beads (96pcs)                                  |
| 10157          |      | Black piano (18 keys) with music book                                | 10575          |      | Wooden lacing beads (90pcs)                                  |
| 10158          |      | Pink piano (18 keys) with music book                                 | 10576          |      | Cheese board (16pcs)                                         |
| 10160          |      | Red E-piano (25 keys) with music book                                | 10577          |      | Cutting vegetables (14pcs)                                   |
| 10161          |      | Black E-piano (25 keys) with music book                              | 10578          |      | Cutting breakfast (19pcs)                                    |
| 10236          |      | Wooden xylophone (12 bars) with music book                           | 10579          |      | Cutting fruits (14pcs)                                       |
| 10300          |      | Natural/red guitar de luxe                                           | 10580          |      | Cutting breakfast in box (20pcs)                             |
| 10301          |      | Natural/blue guitar de luxe with music book                          | 10581          |      | Cutting fruits in box (18pcs)                                |
| 10302          |      | Natural/pink guitar de luxe with music book                          | 10584          |      | Cutting set - chocolate cake                                 |
| 10303          |      | Red guitar de luxe with music book                                   | 10585          |      | Cutting set - cream cake                                     |
| 10304<br>10341 |      | Natural guitar de luxe with music book<br>Red guitar with music book | 10586<br>10587 |      | Cutting set - pizza salami<br>Cutting set - pizza vegetables |
| 10342          |      | Blue guitar with music book                                          | 10588          |      | Cutting set - fruit basket (18pcs)                           |
| 10343          |      | Yellow guitar with music book                                        | 10589          |      | Cutting set - vegetable basket (19pcs)                       |
| 10344          |      | Natural guitar with music book                                       | 10590          |      | Picnic Basket (27pcs)                                        |
| 10345          |      | Pink guitar with music book                                          | 10591          |      | Sandwich set (18pcs)                                         |
| 10346          |      | White guitar with music book                                         | 10592          |      | Salad set (36pcs)                                            |
| 10348          |      | Pink guitar with flowers with music book                             | 10593          |      | Sushi set (19pcs)                                            |
| 10349          |      | Blue guitar with music notes with music book                         | 10594          |      | Fast food set (17pcs)                                        |
| 10430          |      | Farm peg puzzle (8pcs)                                               | 10595          |      | Groceries (9pcs)                                             |
| 10431          |      | Safari peg puzzle (8pcs)                                             | 10596          |      | Wooden eggs (6pcs)                                           |
| 10432          | 59   | Vehicles peg puzzle (8pcs)                                           | 10597          | 17   | Pizza set (14pcs)                                            |
| 10433          |      | Fire Brigade peg puzzle (8pcs)                                       | 10598          | 19   | Drinks set (4pcs)                                            |
| 10440          | 60   | Farm peg puzzle (16pcs)                                              | 10599          | 19   | Condiments set (4pcs)                                        |
| 10441          | 61   | Safari peg puzzle (16pcs)                                            | 10600          | 19   | Wooden eggs (4pcs)                                           |
| 10442          |      | Vehicles peg puzzle (16pcs)                                          | 10605          |      | Bread basket (12pcs)                                         |
| 10450          |      | 4 in 1 farm puzzle board                                             | 10615          |      | Dinner set                                                   |
| 10460          |      | Shape block puzzle - animals                                         | 10619          |      | Wooden tea set (14pcs)                                       |
| 10462          |      | Shape block puzzle - vehicles                                        | 10620          |      | Wooden tea set on tray (18pcs)                               |
| 10465          |      | Geometric shapes puzzle board                                        | 10621          |      | Wooden tea set on tray (18pcs)                               |
| 10500          |      | Geometric stacking puzzle                                            | 10622          |      | Cake stand (9pcs)                                            |
| 10501          |      | Rainbow stacking toy                                                 | 10624          |      | Macarons set (18pcs)                                         |
| 10510<br>10511 |      | Learn to count Times table tray                                      | 10625<br>10626 |      | Cookies set (10pcs) Pastry assortment in gift box (9pcs)     |
| 10515          |      | Octagon puzzle                                                       | 10627          |      | Cupcake assortment in gift box (6pcs)                        |
| 10515          |      | Spinning gear puzzle                                                 | 10628          |      | Birthday cake                                                |
| 10532          |      | Alphabet crocodile puzzle                                            | 10629          |      | Donut set (6pcs)                                             |
| 10533          |      | Alphabet snake puzzle                                                | 10630          |      | Ice cream selection (25pcs)                                  |
| 10534          |      | Alphabet puzzle (uppercase)                                          | 10631          |      | Ice Iollies (6pcs)                                           |
| 10535          |      | Alphabet puzzle (lowercase)                                          | 10640          |      | Metal pan set                                                |
| 10539          |      | Number puzzle                                                        | 10650          |      | Cash register - red                                          |
| 10540          |      | Car slider                                                           | 10651          |      | Cash register - white                                        |
| 10546          | 87   | Pop up fire truck                                                    | 10661          | 38   | Weighing scales                                              |
| 10548          | 69   | Balance game Noah's Ark                                              | 10662          | 38   | Balance scales                                               |
| 10550          |      | Tool box                                                             | 10680          |      | Red apron set                                                |
| 10555          | 82   | Hammer bench                                                         | 10681          | 26   | Blue apron set                                               |