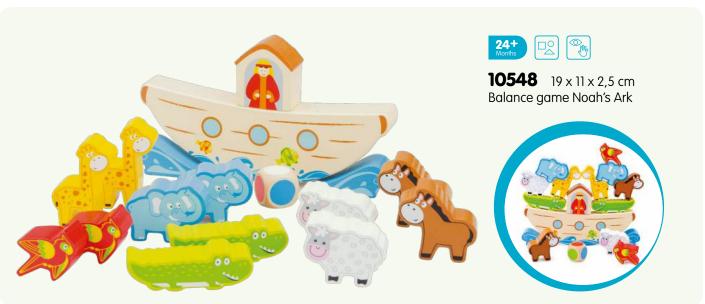

Designed with a detachable roof, ladder, and an opening door for even more fun and easy storage. Complete with Noah, his wife and 10 pairs of animals – giraffes, elephants, crocodiles, lions, turtles, hippos, zebras, monkeys, doves, a chicken and a rooster.

102 catalogue 2023

**11941**  $24 \times 8 \times 9,5$  cm Tractor with trailer

**11942**  $24 \times 8 \times 9,5$  cm Tractor with trailer

**11943** 24 x 8 x 9,5 cm Tractor with trailer

| Item           | Page | Description                                                          | Item           | Page | Description                                                  |
|----------------|------|----------------------------------------------------------------------|----------------|------|--------------------------------------------------------------|
| 10023          | 42   | Harmonica (10 hole) with music sheet                                 | 10560          | 76   | Shape sorter cube                                            |
| 10055          | 43   | Red accordion with music book                                        | 10563          | 76   | Shape sorter house                                           |
| 10056          | 43   | Blue accordion with music book                                       | 10564          | 76   | Shape sorter truck                                           |
| 10057          | 43   | Black accordion with music book                                      | 10565          | 77   | Noah's Ark shape sorter                                      |
| 10150          | 44   | Black grand piano (18 keys) with music book                          | 10570          | 84   | Wooden lacing beads (100gram)                                |
| 10155          |      | Red piano (18 keys) with music book                                  | 10571          |      | Wooden lacing beads (260gram)                                |
| 10156          |      | White piano (18 keys) with music book                                | 10574          |      | Wooden lacing beads (96pcs)                                  |
| 10157          |      | Black piano (18 keys) with music book                                | 10575          |      | Wooden lacing beads (90pcs)                                  |
| 10158          |      | Pink piano (18 keys) with music book                                 | 10576          |      | Cheese board (16pcs)                                         |
| 10160          |      | Red E-piano (25 keys) with music book                                | 10577          |      | Cutting vegetables (14pcs)                                   |
| 10161          |      | Black E-piano (25 keys) with music book                              | 10578          |      | Cutting breakfast (19pcs)                                    |
| 10236          |      | Wooden xylophone (12 bars) with music book                           | 10579          |      | Cutting fruits (14pcs)                                       |
| 10300          |      | Natural/red guitar de luxe                                           | 10580          |      | Cutting breakfast in box (20pcs)                             |
| 10301          |      | Natural/blue guitar de luxe with music book                          | 10581          |      | Cutting fruits in box (18pcs)                                |
| 10302          |      | Natural/pink guitar de luxe with music book                          | 10584          |      | Cutting set - chocolate cake                                 |
| 10303          |      | Red guitar de luxe with music book                                   | 10585          |      | Cutting set - cream cake                                     |
| 10304<br>10341 |      | Natural guitar de luxe with music book<br>Red guitar with music book | 10586<br>10587 |      | Cutting set - pizza salami<br>Cutting set - pizza vegetables |
| 10342          |      | Blue guitar with music book                                          | 10588          |      | Cutting set - fruit basket (18pcs)                           |
| 10343          |      | Yellow guitar with music book                                        | 10589          |      | Cutting set - vegetable basket (19pcs)                       |
| 10344          |      | Natural guitar with music book                                       | 10590          |      | Picnic Basket (27pcs)                                        |
| 10345          |      | Pink guitar with music book                                          | 10591          |      | Sandwich set (18pcs)                                         |
| 10346          |      | White guitar with music book                                         | 10592          |      | Salad set (36pcs)                                            |
| 10348          |      | Pink guitar with flowers with music book                             | 10593          |      | Sushi set (19pcs)                                            |
| 10349          |      | Blue guitar with music notes with music book                         | 10594          |      | Fast food set (17pcs)                                        |
| 10430          |      | Farm peg puzzle (8pcs)                                               | 10595          |      | Groceries (9pcs)                                             |
| 10431          |      | Safari peg puzzle (8pcs)                                             | 10596          |      | Wooden eggs (6pcs)                                           |
| 10432          | 59   | Vehicles peg puzzle (8pcs)                                           | 10597          | 17   | Pizza set (14pcs)                                            |
| 10433          |      | Fire Brigade peg puzzle (8pcs)                                       | 10598          | 19   | Drinks set (4pcs)                                            |
| 10440          | 60   | Farm peg puzzle (16pcs)                                              | 10599          | 19   | Condiments set (4pcs)                                        |
| 10441          | 61   | Safari peg puzzle (16pcs)                                            | 10600          | 19   | Wooden eggs (4pcs)                                           |
| 10442          |      | Vehicles peg puzzle (16pcs)                                          | 10605          |      | Bread basket (12pcs)                                         |
| 10450          |      | 4 in 1 farm puzzle board                                             | 10615          |      | Dinner set                                                   |
| 10460          |      | Shape block puzzle - animals                                         | 10619          |      | Wooden tea set (14pcs)                                       |
| 10462          |      | Shape block puzzle - vehicles                                        | 10620          |      | Wooden tea set on tray (18pcs)                               |
| 10465          |      | Geometric shapes puzzle board                                        | 10621          |      | Wooden tea set on tray (18pcs)                               |
| 10500          |      | Geometric stacking puzzle                                            | 10622          |      | Cake stand (9pcs)                                            |
| 10501          |      | Rainbow stacking toy                                                 | 10624          |      | Macarons set (18pcs)                                         |
| 10510<br>10511 |      | Learn to count Times table tray                                      | 10625<br>10626 |      | Cookies set (10pcs) Pastry assortment in gift box (9pcs)     |
| 10515          |      | Octagon puzzle                                                       | 10627          |      | Cupcake assortment in gift box (6pcs)                        |
| 10515          |      | Spinning gear puzzle                                                 | 10628          |      | Birthday cake                                                |
| 10532          |      | Alphabet crocodile puzzle                                            | 10629          |      | Donut set (6pcs)                                             |
| 10533          |      | Alphabet snake puzzle                                                | 10630          |      | Ice cream selection (25pcs)                                  |
| 10534          |      | Alphabet puzzle (uppercase)                                          | 10631          |      | Ice Iollies (6pcs)                                           |
| 10535          |      | Alphabet puzzle (lowercase)                                          | 10640          |      | Metal pan set                                                |
| 10539          |      | Number puzzle                                                        | 10650          |      | Cash register - red                                          |
| 10540          |      | Car slider                                                           | 10651          |      | Cash register - white                                        |
| 10546          | 87   | Pop up fire truck                                                    | 10661          | 38   | Weighing scales                                              |
| 10548          | 69   | Balance game Noah's Ark                                              | 10662          | 38   | Balance scales                                               |
| 10550          |      | Tool box                                                             | 10680          |      | Red apron set                                                |
| 10555          | 82   | Hammer bench                                                         | 10681          | 26   | Blue apron set                                               |