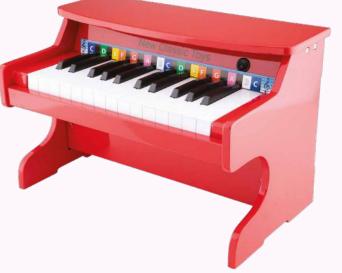

**10156** 32,5 x 22,5 x 29 cm White piano (18 keys) with music book

> All pianos come with a colorcoded music book featuring 5 songs to help children play

**10160** 45 x 26 x 29,5 cm Red E-piano (25 keys) with music book (the E-pianos require 4 x AA batteries. Batteries are not included)