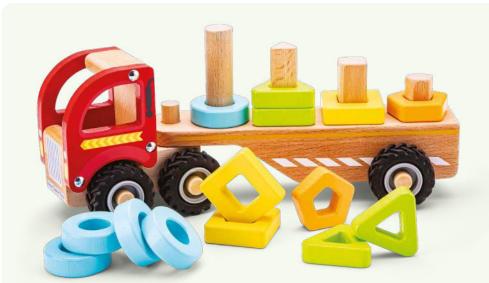

102 catalogue 2023

**11941**  $24 \times 8 \times 9,5$  cm Tractor with trailer

**11942**  $24 \times 8 \times 9,5$  cm Tractor with trailer

**11943** 24 x 8 x 9,5 cm Tractor with trailer

| Item           | Page | Description                                                          | Item           | Page | Description                                                  |
|----------------|------|----------------------------------------------------------------------|----------------|------|--------------------------------------------------------------|
| 10023          | 42   | Harmonica (10 hole) with music sheet                                 | 10560          | 76   | Shape sorter cube                                            |
| 10055          | 43   | Red accordion with music book                                        | 10563          | 76   | Shape sorter house                                           |
| 10056          | 43   | Blue accordion with music book                                       | 10564          | 76   | Shape sorter truck                                           |
| 10057          | 43   | Black accordion with music book                                      | 10565          | 77   | Noah's Ark shape sorter                                      |
| 10150          | 44   | Black grand piano (18 keys) with music book                          | 10570          | 84   | Wooden lacing beads (100gram)                                |
| 10155          |      | Red piano (18 keys) with music book                                  | 10571          |      | Wooden lacing beads (260gram)                                |
| 10156          |      | White piano (18 keys) with music book                                | 10574          |      | Wooden lacing beads (96pcs)                                  |
| 10157          |      | Black piano (18 keys) with music book                                | 10575          |      | Wooden lacing beads (90pcs)                                  |
| 10158          |      | Pink piano (18 keys) with music book                                 | 10576          |      | Cheese board (16pcs)                                         |
| 10160          |      | Red E-piano (25 keys) with music book                                | 10577          |      | Cutting vegetables (14pcs)                                   |
| 10161          |      | Black E-piano (25 keys) with music book                              | 10578          |      | Cutting breakfast (19pcs)                                    |
| 10236          |      | Wooden xylophone (12 bars) with music book                           | 10579          |      | Cutting fruits (14pcs)                                       |
| 10300          |      | Natural/red guitar de luxe                                           | 10580          |      | Cutting breakfast in box (20pcs)                             |
| 10301          |      | Natural/blue guitar de luxe with music book                          | 10581          |      | Cutting fruits in box (18pcs)                                |
| 10302          |      | Natural/pink guitar de luxe with music book                          | 10584          |      | Cutting set - chocolate cake                                 |
| 10303          |      | Red guitar de luxe with music book                                   | 10585          |      | Cutting set - cream cake                                     |
| 10304<br>10341 |      | Natural guitar de luxe with music book<br>Red guitar with music book | 10586<br>10587 |      | Cutting set - pizza salami<br>Cutting set - pizza vegetables |
| 10342          |      | Blue guitar with music book                                          | 10588          |      | Cutting set - fruit basket (18pcs)                           |
| 10343          |      | Yellow guitar with music book                                        | 10589          |      | Cutting set - vegetable basket (19pcs)                       |
| 10344          |      | Natural guitar with music book                                       | 10590          |      | Picnic Basket (27pcs)                                        |
| 10345          |      | Pink guitar with music book                                          | 10591          |      | Sandwich set (18pcs)                                         |
| 10346          |      | White guitar with music book                                         | 10592          |      | Salad set (36pcs)                                            |
| 10348          |      | Pink guitar with flowers with music book                             | 10593          |      | Sushi set (19pcs)                                            |
| 10349          |      | Blue guitar with music notes with music book                         | 10594          |      | Fast food set (17pcs)                                        |
| 10430          |      | Farm peg puzzle (8pcs)                                               | 10595          |      | Groceries (9pcs)                                             |
| 10431          |      | Safari peg puzzle (8pcs)                                             | 10596          |      | Wooden eggs (6pcs)                                           |
| 10432          | 59   | Vehicles peg puzzle (8pcs)                                           | 10597          | 17   | Pizza set (14pcs)                                            |
| 10433          |      | Fire Brigade peg puzzle (8pcs)                                       | 10598          | 19   | Drinks set (4pcs)                                            |
| 10440          | 60   | Farm peg puzzle (16pcs)                                              | 10599          | 19   | Condiments set (4pcs)                                        |
| 10441          | 61   | Safari peg puzzle (16pcs)                                            | 10600          | 19   | Wooden eggs (4pcs)                                           |
| 10442          |      | Vehicles peg puzzle (16pcs)                                          | 10605          |      | Bread basket (12pcs)                                         |
| 10450          |      | 4 in 1 farm puzzle board                                             | 10615          |      | Dinner set                                                   |
| 10460          |      | Shape block puzzle - animals                                         | 10619          |      | Wooden tea set (14pcs)                                       |
| 10462          |      | Shape block puzzle - vehicles                                        | 10620          |      | Wooden tea set on tray (18pcs)                               |
| 10465          |      | Geometric shapes puzzle board                                        | 10621          |      | Wooden tea set on tray (18pcs)                               |
| 10500          |      | Geometric stacking puzzle                                            | 10622          |      | Cake stand (9pcs)                                            |
| 10501          |      | Rainbow stacking toy                                                 | 10624          |      | Macarons set (18pcs)                                         |
| 10510<br>10511 |      | Learn to count Times table tray                                      | 10625<br>10626 |      | Cookies set (10pcs) Pastry assortment in gift box (9pcs)     |
| 10515          |      | Octagon puzzle                                                       | 10627          |      | Cupcake assortment in gift box (6pcs)                        |
| 10515          |      | Spinning gear puzzle                                                 | 10628          |      | Birthday cake                                                |
| 10532          |      | Alphabet crocodile puzzle                                            | 10629          |      | Donut set (6pcs)                                             |
| 10533          |      | Alphabet snake puzzle                                                | 10630          |      | Ice cream selection (25pcs)                                  |
| 10534          |      | Alphabet puzzle (uppercase)                                          | 10631          |      | Ice Iollies (6pcs)                                           |
| 10535          |      | Alphabet puzzle (lowercase)                                          | 10640          |      | Metal pan set                                                |
| 10539          |      | Number puzzle                                                        | 10650          |      | Cash register - red                                          |
| 10540          |      | Car slider                                                           | 10651          |      | Cash register - white                                        |
| 10546          | 87   | Pop up fire truck                                                    | 10661          | 38   | Weighing scales                                              |
| 10548          | 69   | Balance game Noah's Ark                                              | 10662          | 38   | Balance scales                                               |
| 10550          |      | Tool box                                                             | 10680          |      | Red apron set                                                |
| 10555          | 82   | Hammer bench                                                         | 10681          | 26   | Blue apron set                                               |