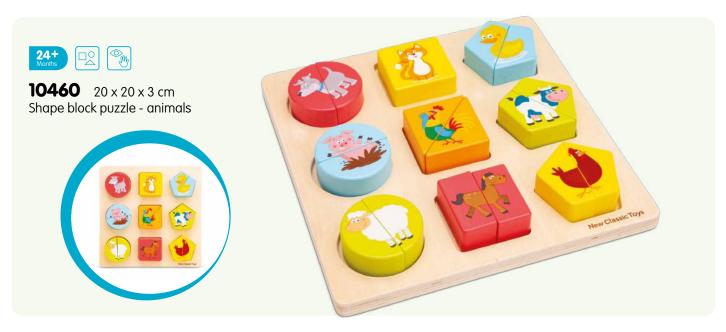

Building, stacking, sorting, solving and counting.
Playing and learning go perfect together with our educational wooden toy collection.

30 x 22,5 x 2,5 cm Safari peg puzzle (8pcs)

 30 x 22,5 x 2,5 cm Vehicles peg puzzle (8pcs)