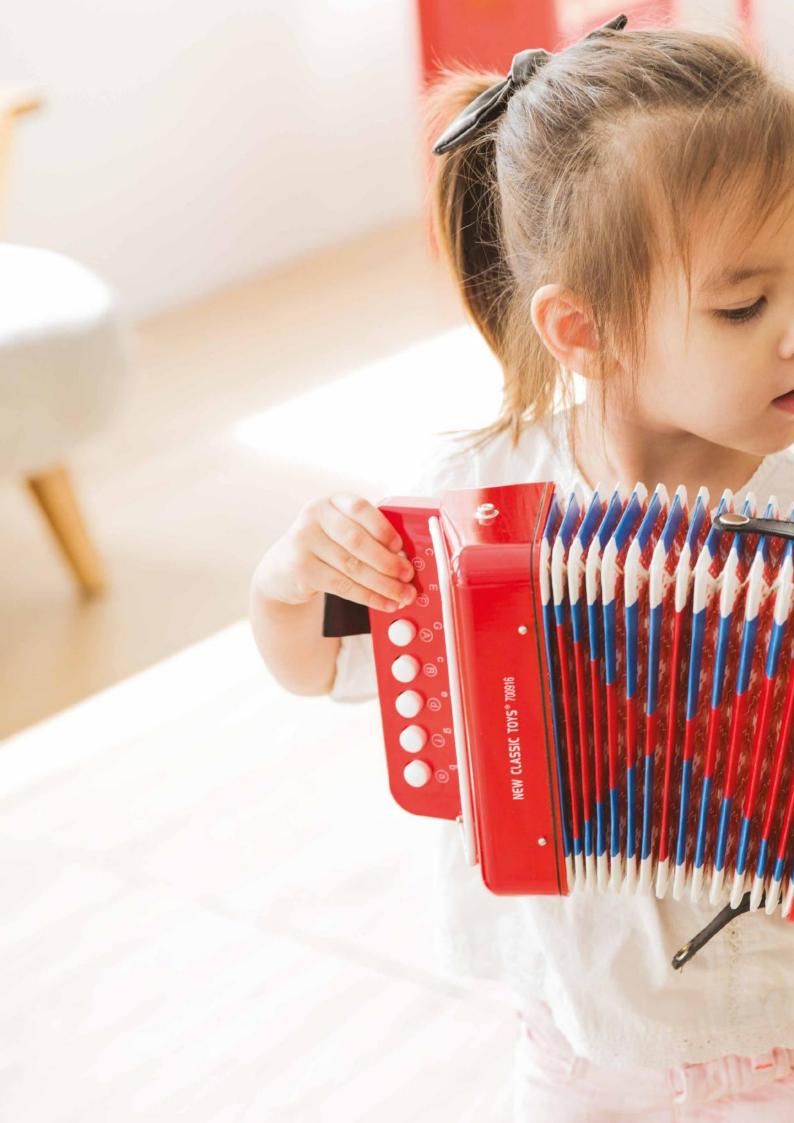

## First Melodies

What is more fun then making music? Guitars, pianos and other toy instruments for pretend play. Ideal for playing and musical development.

**10055** 19 x 10 x 18 cm Red accordion with music book