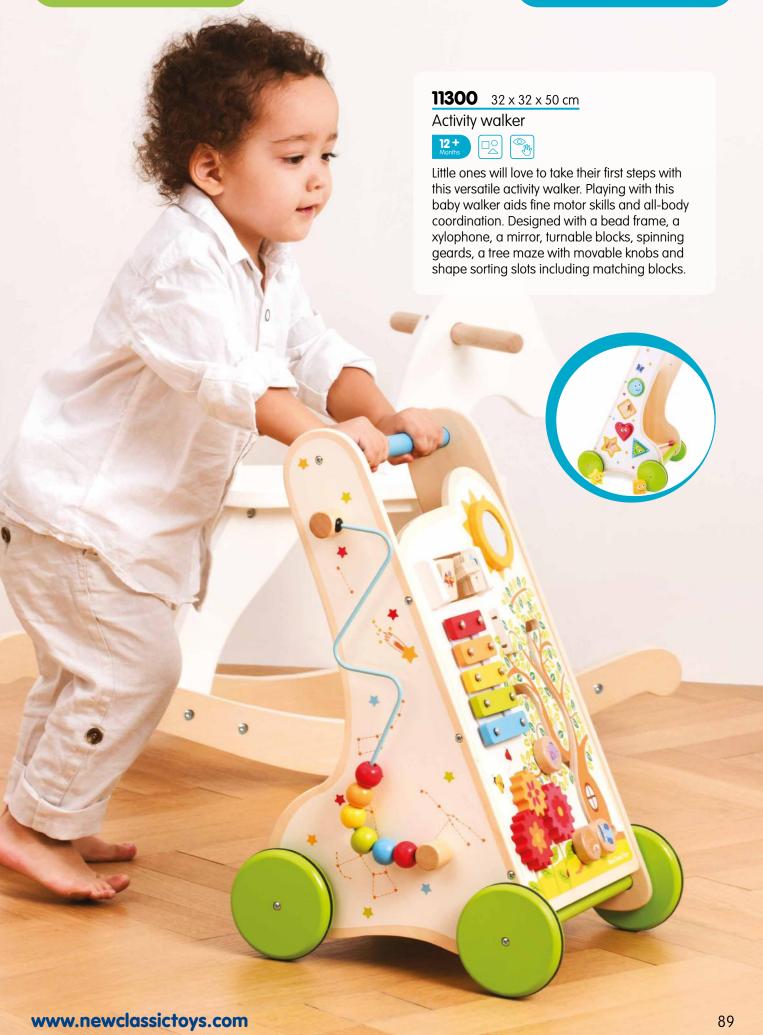

110 catalogus 2023

| Item  | Page | Description                                   | Item  | Page | e Description                             |
|-------|------|-----------------------------------------------|-------|------|-------------------------------------------|
| 10682 | 26   | Pink apron set                                | 11068 | 37   | Kitchenette - white                       |
| 10683 | 26   | Grey apron set                                | 11069 | 35   | Kitchenette - Delft Blue                  |
| 10700 | 27   | Coffee maker                                  | 11070 | 22   | Grand Café Bon Appetit                    |
| 10701 | 27   | Toaster set                                   | 11073 | 25   | Ice cream shop                            |
| 10702 | 27   | Mixer set                                     | 11145 | 88   | Rocking horse                             |
| 10705 | 29   | Toaster set                                   | 11146 | 88   | Rocking horse                             |
| 10706 | 28   | Coffee maker                                  | 11300 | 89   | Activity walker                           |
| 10707 | 29   | Mixer set                                     | 11320 | 79   | Baby walker with blocks (36pcs)           |
| 10708 | 29   | Smoothie maker                                | 11400 | 99   | Carrier bike - red                        |
| 10709 | 30   | Citrus juicer                                 | 11403 | 98   | Carrier bike - blue                       |
| 10710 | 30   | Egg boiler                                    | 11404 | 98   | Carrier bike - pink                       |
| 10711 | 30   | Wooden kettle                                 | 11420 | 97   | Wooden trike - red                        |
| 10746 | 91   | Doll bedding set (3pcs) - reversible          | 11421 | 97   | Wooden trike - blue                       |
| 10760 | 90   | Doll pram (including bedding)                 | 11422 | 97   | Wooden trike - pink                       |
| 10761 | 91   | Doll pram (including bedding)                 | 11430 | 96   | Balance scooter - off white               |
| 10770 | 92   | Doll bed (including bedding)                  | 11431 | 96   | Balance scooter - pink                    |
| 10775 | 92   | Doll chair (including pillow)                 | 11600 | 86   | All-in-1 Easel                            |
| 10780 | 92   | Doll stroller                                 | 11601 | 86   | All-in-1 Easel                            |
| 10800 | 69   | Fishing game                                  | 11850 | 81   | Wooden farm animals in box                |
| 10804 | 68   | Carrot picking game                           | 11851 | 81   | Wooden safari animals in box              |
| 10805 | 68   | Ludo                                          | 11853 | 109  | Wooden vehicles in box                    |
| 10806 | 69   | Sticks game                                   | 11903 | 105  | Vehicles set (4pcs)                       |
| 10807 | 67   | Wooden block tower                            | 11932 | 107  | Vehicles set (3pcs)                       |
| 10808 | 66   | 4-in-1-row game                               | 11933 | 104  | Emergency vehicles set (3pcs)             |
| 10809 | 66   | Balance tower game                            | 11934 | 104  | Vehicles set (4pcs)                       |
| 10810 | 68   | Tic Tac Toe                                   | 11941 | 103  | Tractor with trailer                      |
| 10812 | 78   | Building blocks in drum (100 pcs)             | 11942 | 103  | Tractor with trailer                      |
| 10813 | 78   | Building blocks in drum (100 pcs)             | 11943 | 103  | Tractor with trailer                      |
| 10818 | 72   | ABC blocks                                    | 11947 | 104  | Construction vehicles set (5pcs)          |
| 10825 | 79   | Wooden rainbow stacker (10pcs)                | 11948 | 107  | Construction vehicles set (3pcs)          |
| 10830 | 64   | Memory game - animals                         | 11960 |      | Car transporter (incl. 4 vehicles)        |
| 10831 |      | Memory game - vehicles                        | 11961 |      | Car transporter (2 construction vehicles) |
| 10835 |      | Domino game - animals                         | 11965 |      | Truck with shapes                         |
| 10836 |      | Domino game - vehicles                        | 11970 |      | City tour bus with 9 play figures         |
| 10850 |      | Wooden Farm House Playset                     | 18250 |      | Puzzle clock                              |
| 10900 |      | Container ship (4 containers)                 | 18252 |      | Puzzle clock                              |
| 10904 |      | Barge (2 containers)                          | 18253 |      | Puzzle clock                              |
| 10905 |      | Tugboat                                       | 18260 |      | Wooden camera                             |
| 10910 |      | Container truck (2 containers)                | 18270 |      | My first laptop                           |
| 10920 |      | Forklift                                      | 18281 |      | Tool box (12pcs)                          |
| 10930 |      | Container crane on wheels                     | 18285 |      | Tool belt set                             |
| 10931 |      | Container crane                               | 18286 |      | Tool belt set                             |
| 11020 |      | Fire Station                                  | 18290 |      | Make up set                               |
| 11040 |      | Parking garage with track and 3 cars          | 18291 |      | Doctor set                                |
| 11050 |      | Kitchenette - white (2-burner cooktop)        | 18295 |      | Fitness set                               |
| 11053 |      | Kitchenette - white/silver (2-burner cooktop) | 18350 |      | Drying rack (including 21 clippers)       |
| 11054 |      | Kitchenette - pink (2-burner cooktop)         | 18360 |      | Ironing board - foldable                  |
| 11055 |      | Kitchenette - red (2-burner cooktop)          | 18370 |      | Cleaning detergents (7pcs)                |
| 11060 |      | Kitchenette - red (3-burner cooktop)          | 18375 | 94   | Cleaning playset (7pcs)                   |
| 11061 |      | Kitchenette - white/silver (3-burner cooktop) |       |      |                                           |
| 11065 |      | Kitchenette - blue                            |       |      |                                           |
| 11067 | 36   | Kitchenette - pink                            |       |      |                                           |