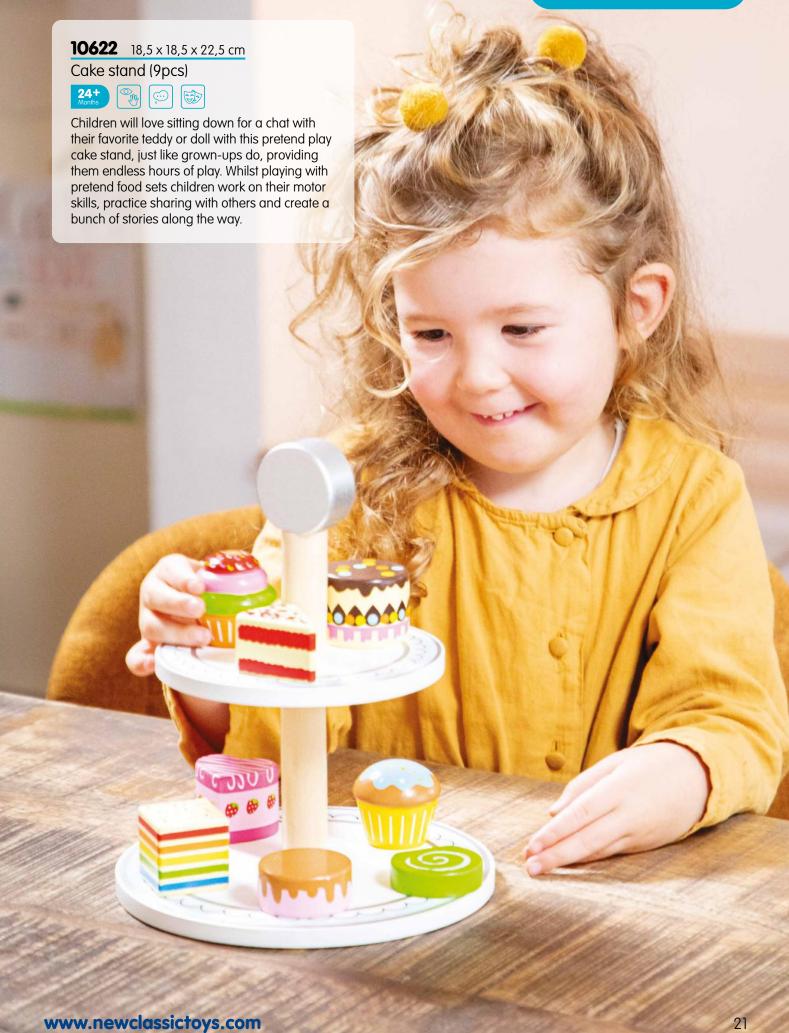

At New Classic Toys we believe that playing is not just fun, but also very important. While playing, children get familiar with the world around them by building, stacking, making music or imitating. Playing contributes to the development of problem-solving skills, hand-eye coordination and fine motor skills. That makes playing educational and valuable for any child!

102 catalogue 2023

**11941**  $24 \times 8 \times 9,5$  cm Tractor with trailer

**11942**  $24 \times 8 \times 9,5$  cm Tractor with trailer

**11943** 24 x 8 x 9,5 cm Tractor with trailer

| Item           | Page | Description                                                          | Item           | Page | Description                                                  |
|----------------|------|----------------------------------------------------------------------|----------------|------|--------------------------------------------------------------|
| 10023          | 42   | Harmonica (10 hole) with music sheet                                 | 10560          | 76   | Shape sorter cube                                            |
| 10055          | 43   | Red accordion with music book                                        | 10563          | 76   | Shape sorter house                                           |
| 10056          | 43   | Blue accordion with music book                                       | 10564          | 76   | Shape sorter truck                                           |
| 10057          | 43   | Black accordion with music book                                      | 10565          | 77   | Noah's Ark shape sorter                                      |
| 10150          | 44   | Black grand piano (18 keys) with music book                          | 10570          | 84   | Wooden lacing beads (100gram)                                |
| 10155          |      | Red piano (18 keys) with music book                                  | 10571          |      | Wooden lacing beads (260gram)                                |
| 10156          |      | White piano (18 keys) with music book                                | 10574          |      | Wooden lacing beads (96pcs)                                  |
| 10157          |      | Black piano (18 keys) with music book                                | 10575          |      | Wooden lacing beads (90pcs)                                  |
| 10158          |      | Pink piano (18 keys) with music book                                 | 10576          |      | Cheese board (16pcs)                                         |
| 10160          |      | Red E-piano (25 keys) with music book                                | 10577          |      | Cutting vegetables (14pcs)                                   |
| 10161          |      | Black E-piano (25 keys) with music book                              | 10578          |      | Cutting breakfast (19pcs)                                    |
| 10236          |      | Wooden xylophone (12 bars) with music book                           | 10579          |      | Cutting fruits (14pcs)                                       |
| 10300          |      | Natural/red guitar de luxe                                           | 10580          |      | Cutting breakfast in box (20pcs)                             |
| 10301          |      | Natural/blue guitar de luxe with music book                          | 10581          |      | Cutting fruits in box (18pcs)                                |
| 10302          |      | Natural/pink guitar de luxe with music book                          | 10584          |      | Cutting set - chocolate cake                                 |
| 10303          |      | Red guitar de luxe with music book                                   | 10585          |      | Cutting set - cream cake                                     |
| 10304<br>10341 |      | Natural guitar de luxe with music book<br>Red guitar with music book | 10586<br>10587 |      | Cutting set - pizza salami<br>Cutting set - pizza vegetables |
| 10342          |      | Blue guitar with music book                                          | 10588          |      | Cutting set - fruit basket (18pcs)                           |
| 10343          |      | Yellow guitar with music book                                        | 10589          |      | Cutting set - vegetable basket (19pcs)                       |
| 10344          |      | Natural guitar with music book                                       | 10590          |      | Picnic Basket (27pcs)                                        |
| 10345          |      | Pink guitar with music book                                          | 10591          |      | Sandwich set (18pcs)                                         |
| 10346          |      | White guitar with music book                                         | 10592          |      | Salad set (36pcs)                                            |
| 10348          |      | Pink guitar with flowers with music book                             | 10593          |      | Sushi set (19pcs)                                            |
| 10349          |      | Blue guitar with music notes with music book                         | 10594          |      | Fast food set (17pcs)                                        |
| 10430          |      | Farm peg puzzle (8pcs)                                               | 10595          |      | Groceries (9pcs)                                             |
| 10431          |      | Safari peg puzzle (8pcs)                                             | 10596          |      | Wooden eggs (6pcs)                                           |
| 10432          | 59   | Vehicles peg puzzle (8pcs)                                           | 10597          | 17   | Pizza set (14pcs)                                            |
| 10433          |      | Fire Brigade peg puzzle (8pcs)                                       | 10598          | 19   | Drinks set (4pcs)                                            |
| 10440          | 60   | Farm peg puzzle (16pcs)                                              | 10599          | 19   | Condiments set (4pcs)                                        |
| 10441          | 61   | Safari peg puzzle (16pcs)                                            | 10600          | 19   | Wooden eggs (4pcs)                                           |
| 10442          |      | Vehicles peg puzzle (16pcs)                                          | 10605          |      | Bread basket (12pcs)                                         |
| 10450          |      | 4 in 1 farm puzzle board                                             | 10615          |      | Dinner set                                                   |
| 10460          |      | Shape block puzzle - animals                                         | 10619          |      | Wooden tea set (14pcs)                                       |
| 10462          |      | Shape block puzzle - vehicles                                        | 10620          |      | Wooden tea set on tray (18pcs)                               |
| 10465          |      | Geometric shapes puzzle board                                        | 10621          |      | Wooden tea set on tray (18pcs)                               |
| 10500          |      | Geometric stacking puzzle                                            | 10622          |      | Cake stand (9pcs)                                            |
| 10501          |      | Rainbow stacking toy                                                 | 10624          |      | Macarons set (18pcs)                                         |
| 10510<br>10511 |      | Learn to count Times table tray                                      | 10625<br>10626 |      | Cookies set (10pcs) Pastry assortment in gift box (9pcs)     |
| 10515          |      | Octagon puzzle                                                       | 10627          |      | Cupcake assortment in gift box (6pcs)                        |
| 10515          |      | Spinning gear puzzle                                                 | 10628          |      | Birthday cake                                                |
| 10532          |      | Alphabet crocodile puzzle                                            | 10629          |      | Donut set (6pcs)                                             |
| 10533          |      | Alphabet snake puzzle                                                | 10630          |      | Ice cream selection (25pcs)                                  |
| 10534          |      | Alphabet puzzle (uppercase)                                          | 10631          |      | Ice Iollies (6pcs)                                           |
| 10535          |      | Alphabet puzzle (lowercase)                                          | 10640          |      | Metal pan set                                                |
| 10539          |      | Number puzzle                                                        | 10650          |      | Cash register - red                                          |
| 10540          |      | Car slider                                                           | 10651          |      | Cash register - white                                        |
| 10546          | 87   | Pop up fire truck                                                    | 10661          | 38   | Weighing scales                                              |
| 10548          | 69   | Balance game Noah's Ark                                              | 10662          | 38   | Balance scales                                               |
| 10550          |      | Tool box                                                             | 10680          |      | Red apron set                                                |
| 10555          | 82   | Hammer bench                                                         | 10681          | 26   | Blue apron set                                               |