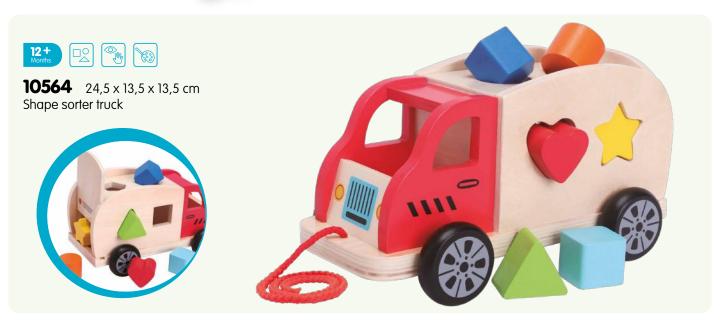

Building, stacking, sorting, solving and counting.
Playing and learning go perfect together with our educational wooden toy collection.

30 x 22,5 x 2,5 cm Safari peg puzzle (8pcs)

 30 x 22,5 x 2,5 cm Vehicles peg puzzle (8pcs)