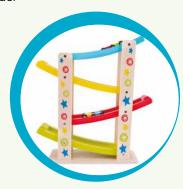

NEW

 70 x 15,5 x 3 cm Tool belt set - orange

70 x 15,5 x 3 cm Tool belt set - blue

**10546** 18 x 7,5 x 11 cm Pop up fire truck

**11965** 27,5 x 7,5 x 10,5 cm Truck with shapes

**10540** 36 x 9 x 38 cm

Car slider