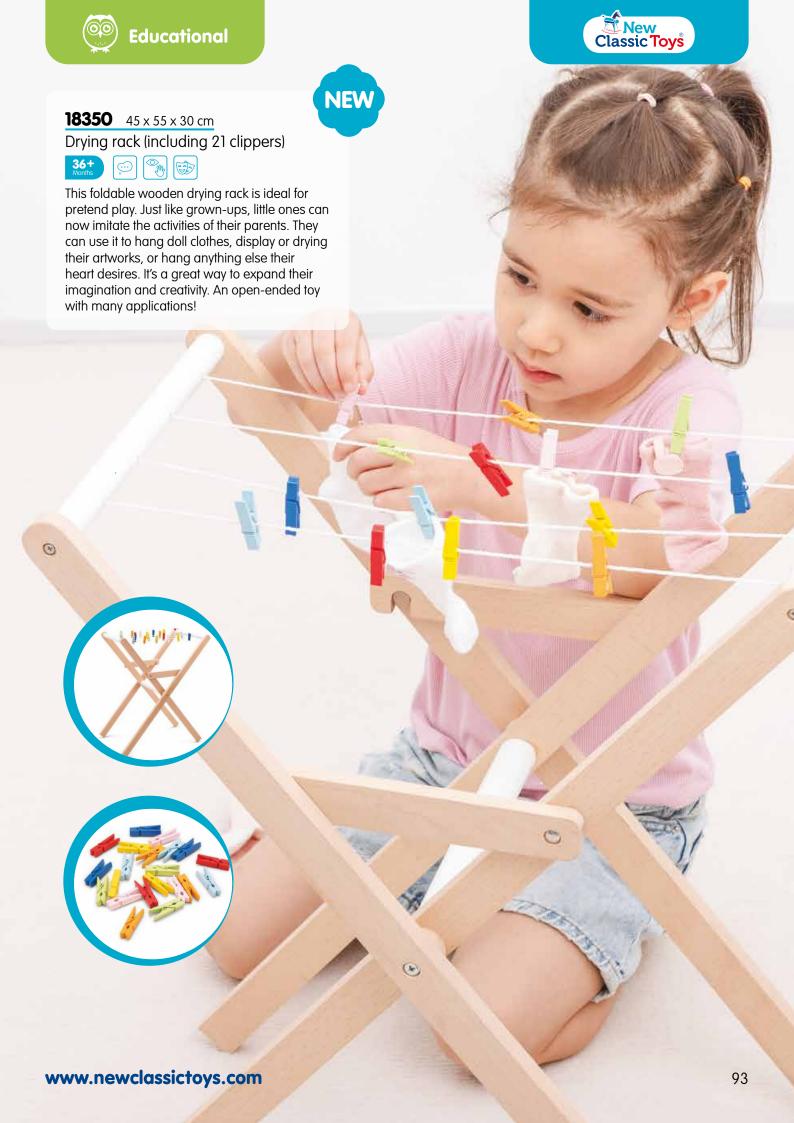

Building, stacking, sorting, solving and counting.
Playing and learning go perfect together with our educational wooden toy collection.

30 x 22,5 x 2,5 cm Safari peg puzzle (8pcs)

 30 x 22,5 x 2,5 cm Vehicles peg puzzle (8pcs)