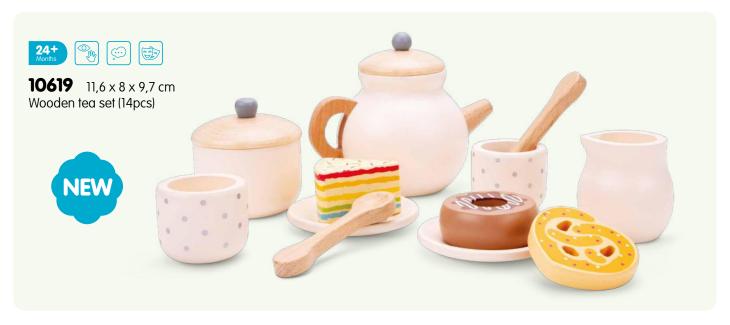

102 catalogue 2023

**11941**  $24 \times 8 \times 9,5$  cm Tractor with trailer

**11942**  $24 \times 8 \times 9,5$  cm Tractor with trailer

**11943** 24 x 8 x 9,5 cm Tractor with trailer

| Item           | Page | Description                                                          | Item           | Page | Description                                                  |
|----------------|------|----------------------------------------------------------------------|----------------|------|--------------------------------------------------------------|
| 10023          | 42   | Harmonica (10 hole) with music sheet                                 | 10560          | 76   | Shape sorter cube                                            |
| 10055          | 43   | Red accordion with music book                                        | 10563          | 76   | Shape sorter house                                           |
| 10056          | 43   | Blue accordion with music book                                       | 10564          | 76   | Shape sorter truck                                           |
| 10057          | 43   | Black accordion with music book                                      | 10565          | 77   | Noah's Ark shape sorter                                      |
| 10150          | 44   | Black grand piano (18 keys) with music book                          | 10570          | 84   | Wooden lacing beads (100gram)                                |
| 10155          |      | Red piano (18 keys) with music book                                  | 10571          |      | Wooden lacing beads (260gram)                                |
| 10156          |      | White piano (18 keys) with music book                                | 10574          |      | Wooden lacing beads (96pcs)                                  |
| 10157          |      | Black piano (18 keys) with music book                                | 10575          |      | Wooden lacing beads (90pcs)                                  |
| 10158          |      | Pink piano (18 keys) with music book                                 | 10576          |      | Cheese board (16pcs)                                         |
| 10160          |      | Red E-piano (25 keys) with music book                                | 10577          |      | Cutting vegetables (14pcs)                                   |
| 10161          |      | Black E-piano (25 keys) with music book                              | 10578          |      | Cutting breakfast (19pcs)                                    |
| 10236          |      | Wooden xylophone (12 bars) with music book                           | 10579          |      | Cutting fruits (14pcs)                                       |
| 10300          |      | Natural/red guitar de luxe                                           | 10580          |      | Cutting breakfast in box (20pcs)                             |
| 10301          |      | Natural/blue guitar de luxe with music book                          | 10581          |      | Cutting fruits in box (18pcs)                                |
| 10302          |      | Natural/pink guitar de luxe with music book                          | 10584          |      | Cutting set - chocolate cake                                 |
| 10303          |      | Red guitar de luxe with music book                                   | 10585          |      | Cutting set - cream cake                                     |
| 10304<br>10341 |      | Natural guitar de luxe with music book<br>Red guitar with music book | 10586<br>10587 |      | Cutting set - pizza salami<br>Cutting set - pizza vegetables |
| 10342          |      | Blue guitar with music book                                          | 10588          |      | Cutting set - fruit basket (18pcs)                           |
| 10343          |      | Yellow guitar with music book                                        | 10589          |      | Cutting set - vegetable basket (19pcs)                       |
| 10344          |      | Natural guitar with music book                                       | 10590          |      | Picnic Basket (27pcs)                                        |
| 10345          |      | Pink guitar with music book                                          | 10591          |      | Sandwich set (18pcs)                                         |
| 10346          |      | White guitar with music book                                         | 10592          |      | Salad set (36pcs)                                            |
| 10348          |      | Pink guitar with flowers with music book                             | 10593          |      | Sushi set (19pcs)                                            |
| 10349          |      | Blue guitar with music notes with music book                         | 10594          |      | Fast food set (17pcs)                                        |
| 10430          |      | Farm peg puzzle (8pcs)                                               | 10595          |      | Groceries (9pcs)                                             |
| 10431          |      | Safari peg puzzle (8pcs)                                             | 10596          |      | Wooden eggs (6pcs)                                           |
| 10432          | 59   | Vehicles peg puzzle (8pcs)                                           | 10597          | 17   | Pizza set (14pcs)                                            |
| 10433          |      | Fire Brigade peg puzzle (8pcs)                                       | 10598          | 19   | Drinks set (4pcs)                                            |
| 10440          | 60   | Farm peg puzzle (16pcs)                                              | 10599          | 19   | Condiments set (4pcs)                                        |
| 10441          | 61   | Safari peg puzzle (16pcs)                                            | 10600          | 19   | Wooden eggs (4pcs)                                           |
| 10442          |      | Vehicles peg puzzle (16pcs)                                          | 10605          |      | Bread basket (12pcs)                                         |
| 10450          |      | 4 in 1 farm puzzle board                                             | 10615          |      | Dinner set                                                   |
| 10460          |      | Shape block puzzle - animals                                         | 10619          |      | Wooden tea set (14pcs)                                       |
| 10462          |      | Shape block puzzle - vehicles                                        | 10620          |      | Wooden tea set on tray (18pcs)                               |
| 10465          |      | Geometric shapes puzzle board                                        | 10621          |      | Wooden tea set on tray (18pcs)                               |
| 10500          |      | Geometric stacking puzzle                                            | 10622          |      | Cake stand (9pcs)                                            |
| 10501          |      | Rainbow stacking toy                                                 | 10624          |      | Macarons set (18pcs)                                         |
| 10510<br>10511 |      | Learn to count Times table tray                                      | 10625<br>10626 |      | Cookies set (10pcs) Pastry assortment in gift box (9pcs)     |
| 10515          |      | Octagon puzzle                                                       | 10627          |      | Cupcake assortment in gift box (6pcs)                        |
| 10515          |      | Spinning gear puzzle                                                 | 10628          |      | Birthday cake                                                |
| 10532          |      | Alphabet crocodile puzzle                                            | 10629          |      | Donut set (6pcs)                                             |
| 10533          |      | Alphabet snake puzzle                                                | 10630          |      | Ice cream selection (25pcs)                                  |
| 10534          |      | Alphabet puzzle (uppercase)                                          | 10631          |      | Ice Iollies (6pcs)                                           |
| 10535          |      | Alphabet puzzle (lowercase)                                          | 10640          |      | Metal pan set                                                |
| 10539          |      | Number puzzle                                                        | 10650          |      | Cash register - red                                          |
| 10540          |      | Car slider                                                           | 10651          |      | Cash register - white                                        |
| 10546          | 87   | Pop up fire truck                                                    | 10661          | 38   | Weighing scales                                              |
| 10548          | 69   | Balance game Noah's Ark                                              | 10662          | 38   | Balance scales                                               |
| 10550          |      | Tool box                                                             | 10680          |      | Red apron set                                                |
| 10555          | 82   | Hammer bench                                                         | 10681          | 26   | Blue apron set                                               |