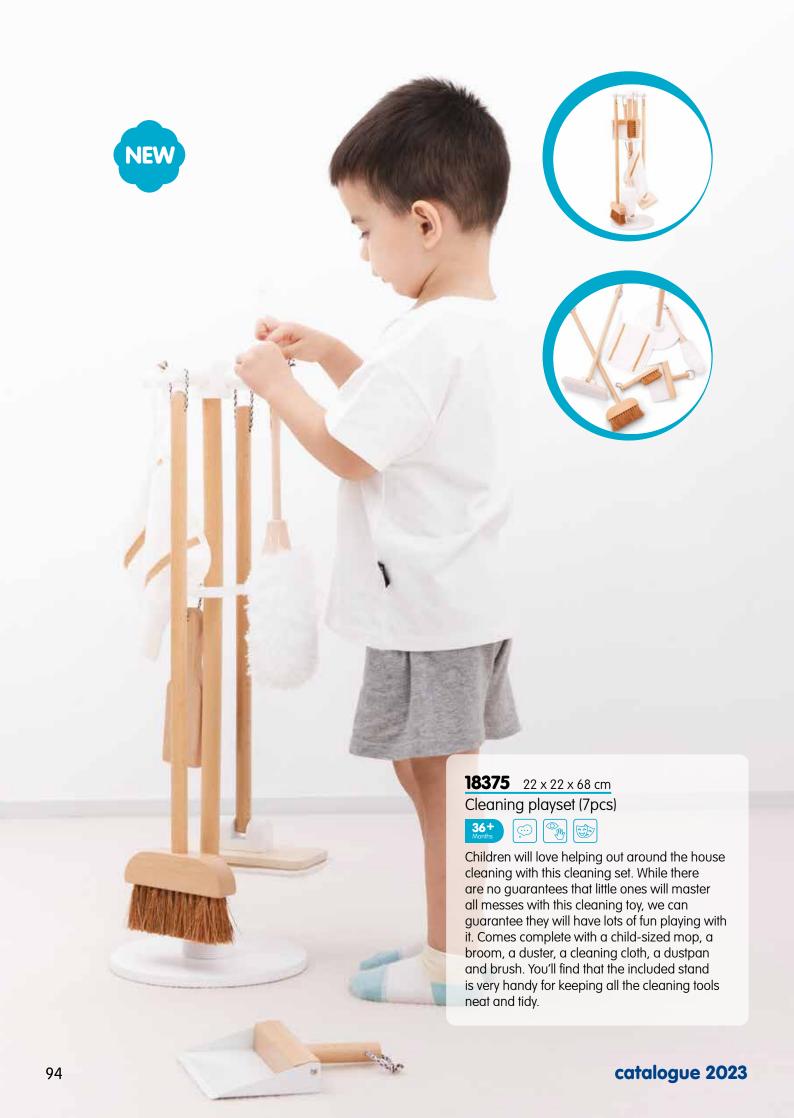

252** 22 x 22 x 3 cm Puzzle clock









































70













































**10565** 28 x 14,5 x 23 cm

Noah's Ark shape sorter







Designed with a detachable roof, ladder, and an opening door for even more fun and easy storage. Complete with Noah, his wife and 10 pairs of animals – giraffes, elephants, crocodiles, lions, turtles, hippos, zebras, monkeys, doves, a chicken and a rooster.

NEW



































 70 x 15,5 x 3 cm Tool belt set - orange









70 x 15,5 x 3 cm Tool belt set - blue











































**10546** 18 x 7,5 x 11 cm Pop up fire truck















**11965** 27,5 x 7,5 x 10,5 cm Truck with shapes











**10540** 36 x 9 x 38 cm

Car slider























































**11420** 50 x 29 x 39 cm Wooden trike - red











**11421** 50 x 29 x 39 cm Wooden trike - blue







**11422** 50 x 29 x 39 cm Wooden trike - pink

















Vrooom, let's go for a ride! Driving, zooming, beeping, racing, parking. Children adore toy vehicles. All our little driver toys are perfect for small-world-play!











Get ready for rescue adventures with our wooden fire station play set. This fire station has three levels and comes complete with a fire truck, two fireman, a helicopter, a fire hydrant, a dog and a fire.



102 catalogue 2023













**11941**  $24 \times 8 \times 9,5$  cm Tractor with trailer









**11942**  $24 \times 8 \times 9,5$  cm Tractor with trailer











**11943** 24 x 8 x 9,5 cm Tractor with trailer