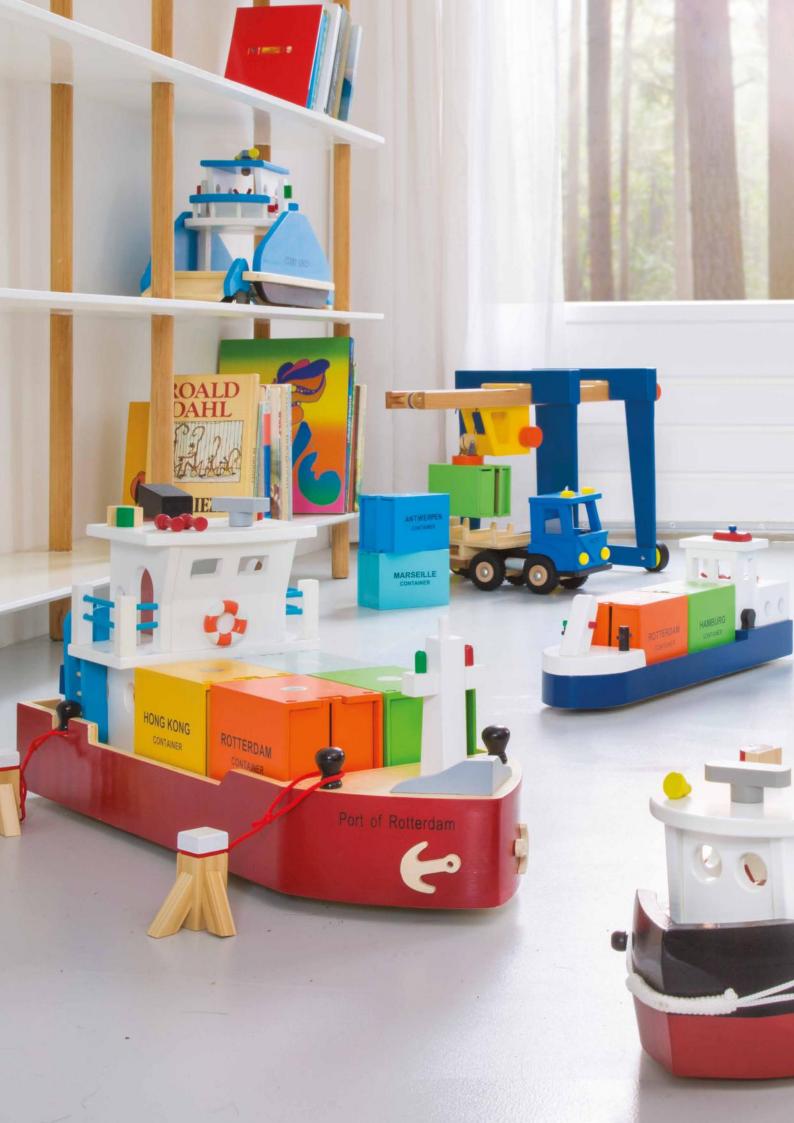

**10161** 45 x 26 x 29,5 cm Black E-piano (25 keys) with music book (the E-pianos require 4 x AA batteries. Batteries are not included)

Set sail with our exclusive harbor line!

Cast off the ropes! Where are you sailing to? Little captains and tough seafarers can really enjoy themselves with our extensive Harbor line.