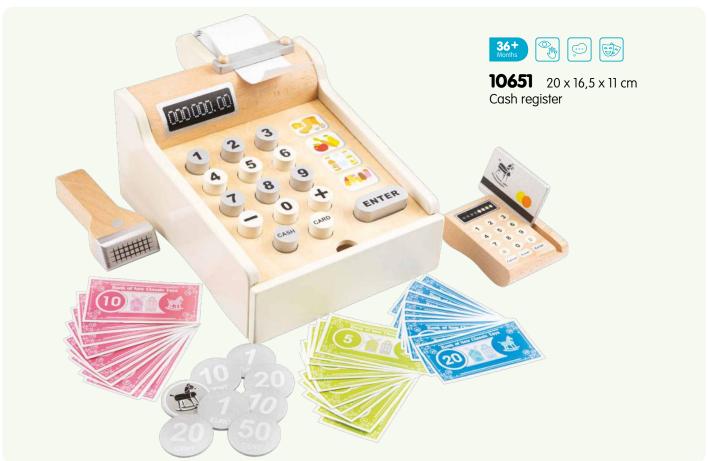

102 catalogue 2023

**11941**  $24 \times 8 \times 9,5$  cm Tractor with trailer

**11942**  $24 \times 8 \times 9,5$  cm Tractor with trailer

**11943** 24 x 8 x 9,5 cm Tractor with trailer

| Item           | Page | Description                                                          | Item           | Page | Description                                                  |
|----------------|------|----------------------------------------------------------------------|----------------|------|--------------------------------------------------------------|
| 10023          | 42   | Harmonica (10 hole) with music sheet                                 | 10560          | 76   | Shape sorter cube                                            |
| 10055          | 43   | Red accordion with music book                                        | 10563          | 76   | Shape sorter house                                           |
| 10056          | 43   | Blue accordion with music book                                       | 10564          | 76   | Shape sorter truck                                           |
| 10057          | 43   | Black accordion with music book                                      | 10565          | 77   | Noah's Ark shape sorter                                      |
| 10150          | 44   | Black grand piano (18 keys) with music book                          | 10570          | 84   | Wooden lacing beads (100gram)                                |
| 10155          |      | Red piano (18 keys) with music book                                  | 10571          |      | Wooden lacing beads (260gram)                                |
| 10156          |      | White piano (18 keys) with music book                                | 10574          |      | Wooden lacing beads (96pcs)                                  |
| 10157          |      | Black piano (18 keys) with music book                                | 10575          |      | Wooden lacing beads (90pcs)                                  |
| 10158          |      | Pink piano (18 keys) with music book                                 | 10576          |      | Cheese board (16pcs)                                         |
| 10160          |      | Red E-piano (25 keys) with music book                                | 10577          |      | Cutting vegetables (14pcs)                                   |
| 10161          |      | Black E-piano (25 keys) with music book                              | 10578          |      | Cutting breakfast (19pcs)                                    |
| 10236          |      | Wooden xylophone (12 bars) with music book                           | 10579          |      | Cutting fruits (14pcs)                                       |
| 10300          |      | Natural/red guitar de luxe                                           | 10580          |      | Cutting breakfast in box (20pcs)                             |
| 10301          |      | Natural/blue guitar de luxe with music book                          | 10581          |      | Cutting fruits in box (18pcs)                                |
| 10302          |      | Natural/pink guitar de luxe with music book                          | 10584          |      | Cutting set - chocolate cake                                 |
| 10303          |      | Red guitar de luxe with music book                                   | 10585          |      | Cutting set - cream cake                                     |
| 10304<br>10341 |      | Natural guitar de luxe with music book<br>Red guitar with music book | 10586<br>10587 |      | Cutting set - pizza salami<br>Cutting set - pizza vegetables |
| 10342          |      | Blue guitar with music book                                          | 10588          |      | Cutting set - fruit basket (18pcs)                           |
| 10343          |      | Yellow guitar with music book                                        | 10589          |      | Cutting set - vegetable basket (19pcs)                       |
| 10344          |      | Natural guitar with music book                                       | 10590          |      | Picnic Basket (27pcs)                                        |
| 10345          |      | Pink guitar with music book                                          | 10591          |      | Sandwich set (18pcs)                                         |
| 10346          |      | White guitar with music book                                         | 10592          |      | Salad set (36pcs)                                            |
| 10348          |      | Pink guitar with flowers with music book                             | 10593          |      | Sushi set (19pcs)                                            |
| 10349          |      | Blue guitar with music notes with music book                         | 10594          |      | Fast food set (17pcs)                                        |
| 10430          |      | Farm peg puzzle (8pcs)                                               | 10595          |      | Groceries (9pcs)                                             |
| 10431          |      | Safari peg puzzle (8pcs)                                             | 10596          |      | Wooden eggs (6pcs)                                           |
| 10432          | 59   | Vehicles peg puzzle (8pcs)                                           | 10597          | 17   | Pizza set (14pcs)                                            |
| 10433          |      | Fire Brigade peg puzzle (8pcs)                                       | 10598          | 19   | Drinks set (4pcs)                                            |
| 10440          | 60   | Farm peg puzzle (16pcs)                                              | 10599          | 19   | Condiments set (4pcs)                                        |
| 10441          | 61   | Safari peg puzzle (16pcs)                                            | 10600          | 19   | Wooden eggs (4pcs)                                           |
| 10442          |      | Vehicles peg puzzle (16pcs)                                          | 10605          |      | Bread basket (12pcs)                                         |
| 10450          |      | 4 in 1 farm puzzle board                                             | 10615          |      | Dinner set                                                   |
| 10460          |      | Shape block puzzle - animals                                         | 10619          |      | Wooden tea set (14pcs)                                       |
| 10462          |      | Shape block puzzle - vehicles                                        | 10620          |      | Wooden tea set on tray (18pcs)                               |
| 10465          |      | Geometric shapes puzzle board                                        | 10621          |      | Wooden tea set on tray (18pcs)                               |
| 10500          |      | Geometric stacking puzzle                                            | 10622          |      | Cake stand (9pcs)                                            |
| 10501          |      | Rainbow stacking toy                                                 | 10624          |      | Macarons set (18pcs)                                         |
| 10510<br>10511 |      | Learn to count Times table tray                                      | 10625<br>10626 |      | Cookies set (10pcs) Pastry assortment in gift box (9pcs)     |
| 10515          |      | Octagon puzzle                                                       | 10627          |      | Cupcake assortment in gift box (6pcs)                        |
| 10515          |      | Spinning gear puzzle                                                 | 10628          |      | Birthday cake                                                |
| 10532          |      | Alphabet crocodile puzzle                                            | 10629          |      | Donut set (6pcs)                                             |
| 10533          |      | Alphabet snake puzzle                                                | 10630          |      | Ice cream selection (25pcs)                                  |
| 10534          |      | Alphabet puzzle (uppercase)                                          | 10631          |      | Ice Iollies (6pcs)                                           |
| 10535          |      | Alphabet puzzle (lowercase)                                          | 10640          |      | Metal pan set                                                |
| 10539          |      | Number puzzle                                                        | 10650          |      | Cash register - red                                          |
| 10540          |      | Car slider                                                           | 10651          |      | Cash register - white                                        |
| 10546          | 87   | Pop up fire truck                                                    | 10661          | 38   | Weighing scales                                              |
| 10548          | 69   | Balance game Noah's Ark                                              | 10662          | 38   | Balance scales                                               |
| 10550          |      | Tool box                                                             | 10680          |      | Red apron set                                                |
| 10555          | 82   | Hammer bench                                                         | 10681          | 26   | Blue apron set                                               |