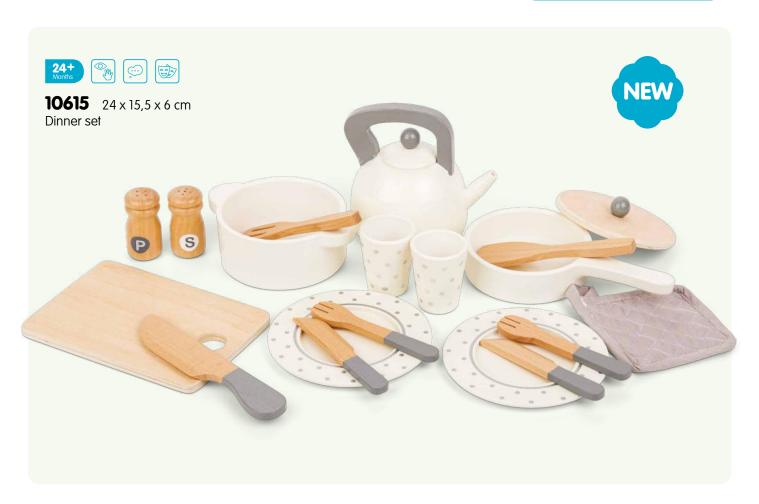

Cooking, baking and getting ready for dinner!
Our little pots, pans, cuttings sets and kitchens are absolute must-haves for little master chefs.

**10589** 25,5 x 16 x 9 cm Cutting set - vegetable basket (19pcs)