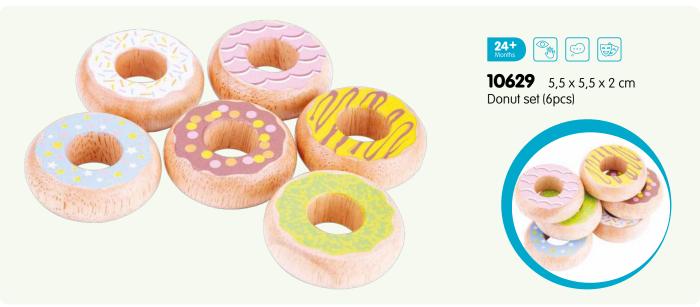

102 catalogue 2023

**11941**  $24 \times 8 \times 9,5$  cm Tractor with trailer

**11942**  $24 \times 8 \times 9,5$  cm Tractor with trailer

**11943** 24 x 8 x 9,5 cm Tractor with trailer

| Item           | Page | Description                                                          | Item           | Page | Description                                                  |
|----------------|------|----------------------------------------------------------------------|----------------|------|--------------------------------------------------------------|
| 10023          | 42   | Harmonica (10 hole) with music sheet                                 | 10560          | 76   | Shape sorter cube                                            |
| 10055          | 43   | Red accordion with music book                                        | 10563          | 76   | Shape sorter house                                           |
| 10056          | 43   | Blue accordion with music book                                       | 10564          | 76   | Shape sorter truck                                           |
| 10057          | 43   | Black accordion with music book                                      | 10565          | 77   | Noah's Ark shape sorter                                      |
| 10150          | 44   | Black grand piano (18 keys) with music book                          | 10570          | 84   | Wooden lacing beads (100gram)                                |
| 10155          |      | Red piano (18 keys) with music book                                  | 10571          |      | Wooden lacing beads (260gram)                                |
| 10156          |      | White piano (18 keys) with music book                                | 10574          |      | Wooden lacing beads (96pcs)                                  |
| 10157          |      | Black piano (18 keys) with music book                                | 10575          |      | Wooden lacing beads (90pcs)                                  |
| 10158          |      | Pink piano (18 keys) with music book                                 | 10576          |      | Cheese board (16pcs)                                         |
| 10160          |      | Red E-piano (25 keys) with music book                                | 10577          |      | Cutting vegetables (14pcs)                                   |
| 10161          |      | Black E-piano (25 keys) with music book                              | 10578          |      | Cutting breakfast (19pcs)                                    |
| 10236          |      | Wooden xylophone (12 bars) with music book                           | 10579          |      | Cutting fruits (14pcs)                                       |
| 10300          |      | Natural/red guitar de luxe                                           | 10580          |      | Cutting breakfast in box (20pcs)                             |
| 10301          |      | Natural/blue guitar de luxe with music book                          | 10581          |      | Cutting fruits in box (18pcs)                                |
| 10302          |      | Natural/pink guitar de luxe with music book                          | 10584          |      | Cutting set - chocolate cake                                 |
| 10303          |      | Red guitar de luxe with music book                                   | 10585          |      | Cutting set - cream cake                                     |
| 10304<br>10341 |      | Natural guitar de luxe with music book<br>Red guitar with music book | 10586<br>10587 |      | Cutting set - pizza salami<br>Cutting set - pizza vegetables |
| 10342          |      | Blue guitar with music book                                          | 10588          |      | Cutting set - fruit basket (18pcs)                           |
| 10343          |      | Yellow guitar with music book                                        | 10589          |      | Cutting set - vegetable basket (19pcs)                       |
| 10344          |      | Natural guitar with music book                                       | 10590          |      | Picnic Basket (27pcs)                                        |
| 10345          |      | Pink guitar with music book                                          | 10591          |      | Sandwich set (18pcs)                                         |
| 10346          |      | White guitar with music book                                         | 10592          |      | Salad set (36pcs)                                            |
| 10348          |      | Pink guitar with flowers with music book                             | 10593          |      | Sushi set (19pcs)                                            |
| 10349          |      | Blue guitar with music notes with music book                         | 10594          |      | Fast food set (17pcs)                                        |
| 10430          |      | Farm peg puzzle (8pcs)                                               | 10595          |      | Groceries (9pcs)                                             |
| 10431          |      | Safari peg puzzle (8pcs)                                             | 10596          |      | Wooden eggs (6pcs)                                           |
| 10432          | 59   | Vehicles peg puzzle (8pcs)                                           | 10597          | 17   | Pizza set (14pcs)                                            |
| 10433          |      | Fire Brigade peg puzzle (8pcs)                                       | 10598          | 19   | Drinks set (4pcs)                                            |
| 10440          | 60   | Farm peg puzzle (16pcs)                                              | 10599          | 19   | Condiments set (4pcs)                                        |
| 10441          | 61   | Safari peg puzzle (16pcs)                                            | 10600          | 19   | Wooden eggs (4pcs)                                           |
| 10442          |      | Vehicles peg puzzle (16pcs)                                          | 10605          |      | Bread basket (12pcs)                                         |
| 10450          |      | 4 in 1 farm puzzle board                                             | 10615          |      | Dinner set                                                   |
| 10460          |      | Shape block puzzle - animals                                         | 10619          |      | Wooden tea set (14pcs)                                       |
| 10462          |      | Shape block puzzle - vehicles                                        | 10620          |      | Wooden tea set on tray (18pcs)                               |
| 10465          |      | Geometric shapes puzzle board                                        | 10621          |      | Wooden tea set on tray (18pcs)                               |
| 10500          |      | Geometric stacking puzzle                                            | 10622          |      | Cake stand (9pcs)                                            |
| 10501          |      | Rainbow stacking toy                                                 | 10624          |      | Macarons set (18pcs)                                         |
| 10510<br>10511 |      | Learn to count Times table tray                                      | 10625<br>10626 |      | Cookies set (10pcs) Pastry assortment in gift box (9pcs)     |
| 10515          |      | Octagon puzzle                                                       | 10627          |      | Cupcake assortment in gift box (6pcs)                        |
| 10515          |      | Spinning gear puzzle                                                 | 10628          |      | Birthday cake                                                |
| 10532          |      | Alphabet crocodile puzzle                                            | 10629          |      | Donut set (6pcs)                                             |
| 10533          |      | Alphabet snake puzzle                                                | 10630          |      | Ice cream selection (25pcs)                                  |
| 10534          |      | Alphabet puzzle (uppercase)                                          | 10631          |      | Ice Iollies (6pcs)                                           |
| 10535          |      | Alphabet puzzle (lowercase)                                          | 10640          |      | Metal pan set                                                |
| 10539          |      | Number puzzle                                                        | 10650          |      | Cash register - red                                          |
| 10540          |      | Car slider                                                           | 10651          |      | Cash register - white                                        |
| 10546          | 87   | Pop up fire truck                                                    | 10661          | 38   | Weighing scales                                              |
| 10548          | 69   | Balance game Noah's Ark                                              | 10662          | 38   | Balance scales                                               |
| 10550          |      | Tool box                                                             | 10680          |      | Red apron set                                                |
| 10555          | 82   | Hammer bench                                                         | 10681          | 26   | Blue apron set                                               |