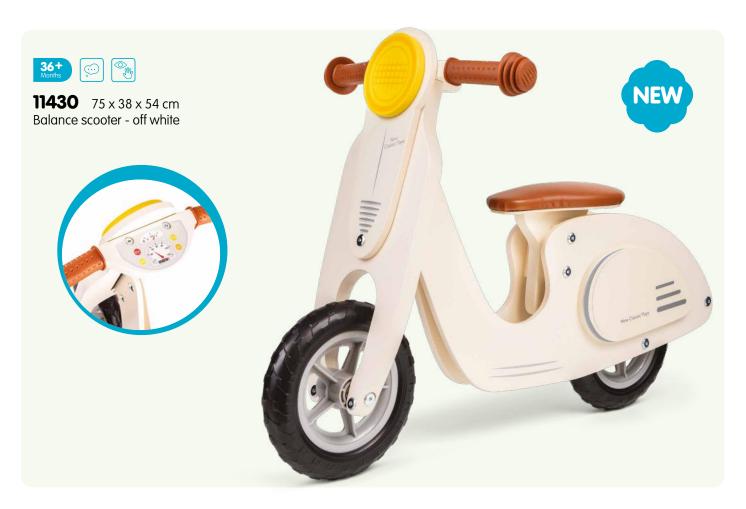

110 catalogus 2023

| Item  | Page | Description                                   | Item  | Page | e Description                             |
|-------|------|-----------------------------------------------|-------|------|-------------------------------------------|
| 10682 | 26   | Pink apron set                                | 11068 | 37   | Kitchenette - white                       |
| 10683 | 26   | Grey apron set                                | 11069 | 35   | Kitchenette - Delft Blue                  |
| 10700 | 27   | Coffee maker                                  | 11070 | 22   | Grand Café Bon Appetit                    |
| 10701 | 27   | Toaster set                                   | 11073 | 25   | Ice cream shop                            |
| 10702 | 27   | Mixer set                                     | 11145 | 88   | Rocking horse                             |
| 10705 | 29   | Toaster set                                   | 11146 | 88   | Rocking horse                             |
| 10706 | 28   | Coffee maker                                  | 11300 | 89   | Activity walker                           |
| 10707 | 29   | Mixer set                                     | 11320 | 79   | Baby walker with blocks (36pcs)           |
| 10708 | 29   | Smoothie maker                                | 11400 | 99   | Carrier bike - red                        |
| 10709 | 30   | Citrus juicer                                 | 11403 | 98   | Carrier bike - blue                       |
| 10710 | 30   | Egg boiler                                    | 11404 | 98   | Carrier bike - pink                       |
| 10711 | 30   | Wooden kettle                                 | 11420 | 97   | Wooden trike - red                        |
| 10746 | 91   | Doll bedding set (3pcs) - reversible          | 11421 | 97   | Wooden trike - blue                       |
| 10760 | 90   | Doll pram (including bedding)                 | 11422 | 97   | Wooden trike - pink                       |
| 10761 | 91   | Doll pram (including bedding)                 | 11430 | 96   | Balance scooter - off white               |
| 10770 | 92   | Doll bed (including bedding)                  | 11431 | 96   | Balance scooter - pink                    |
| 10775 | 92   | Doll chair (including pillow)                 | 11600 | 86   | All-in-1 Easel                            |
| 10780 | 92   | Doll stroller                                 | 11601 | 86   | All-in-1 Easel                            |
| 10800 | 69   | Fishing game                                  | 11850 | 81   | Wooden farm animals in box                |
| 10804 | 68   | Carrot picking game                           | 11851 | 81   | Wooden safari animals in box              |
| 10805 | 68   | Ludo                                          | 11853 | 109  | Wooden vehicles in box                    |
| 10806 | 69   | Sticks game                                   | 11903 | 105  | Vehicles set (4pcs)                       |
| 10807 | 67   | Wooden block tower                            | 11932 | 107  | Vehicles set (3pcs)                       |
| 10808 | 66   | 4-in-1-row game                               | 11933 | 104  | Emergency vehicles set (3pcs)             |
| 10809 | 66   | Balance tower game                            | 11934 | 104  | Vehicles set (4pcs)                       |
| 10810 | 68   | Tic Tac Toe                                   | 11941 | 103  | Tractor with trailer                      |
| 10812 | 78   | Building blocks in drum (100 pcs)             | 11942 | 103  | Tractor with trailer                      |
| 10813 | 78   | Building blocks in drum (100 pcs)             | 11943 | 103  | Tractor with trailer                      |
| 10818 | 72   | ABC blocks                                    | 11947 | 104  | Construction vehicles set (5pcs)          |
| 10825 | 79   | Wooden rainbow stacker (10pcs)                | 11948 | 107  | Construction vehicles set (3pcs)          |
| 10830 | 64   | Memory game - animals                         | 11960 |      | Car transporter (incl. 4 vehicles)        |
| 10831 |      | Memory game - vehicles                        | 11961 |      | Car transporter (2 construction vehicles) |
| 10835 |      | Domino game - animals                         | 11965 |      | Truck with shapes                         |
| 10836 |      | Domino game - vehicles                        | 11970 |      | City tour bus with 9 play figures         |
| 10850 |      | Wooden Farm House Playset                     | 18250 |      | Puzzle clock                              |
| 10900 |      | Container ship (4 containers)                 | 18252 |      | Puzzle clock                              |
| 10904 |      | Barge (2 containers)                          | 18253 |      | Puzzle clock                              |
| 10905 |      | Tugboat                                       | 18260 |      | Wooden camera                             |
| 10910 |      | Container truck (2 containers)                | 18270 |      | My first laptop                           |
| 10920 |      | Forklift                                      | 18281 |      | Tool box (12pcs)                          |
| 10930 |      | Container crane on wheels                     | 18285 |      | Tool belt set                             |
| 10931 |      | Container crane                               | 18286 |      | Tool belt set                             |
| 11020 |      | Fire Station                                  | 18290 |      | Make up set                               |
| 11040 |      | Parking garage with track and 3 cars          | 18291 |      | Doctor set                                |
| 11050 |      | Kitchenette - white (2-burner cooktop)        | 18295 |      | Fitness set                               |
| 11053 |      | Kitchenette - white/silver (2-burner cooktop) | 18350 |      | Drying rack (including 21 clippers)       |
| 11054 |      | Kitchenette - pink (2-burner cooktop)         | 18360 |      | Ironing board - foldable                  |
| 11055 |      | Kitchenette - red (2-burner cooktop)          | 18370 |      | Cleaning detergents (7pcs)                |
| 11060 |      | Kitchenette - red (3-burner cooktop)          | 18375 | 94   | Cleaning playset (7pcs)                   |
| 11061 |      | Kitchenette - white/silver (3-burner cooktop) |       |      |                                           |
| 11065 |      | Kitchenette - blue                            |       |      |                                           |
| 11067 | 36   | Kitchenette - pink                            |       |      |                                           |