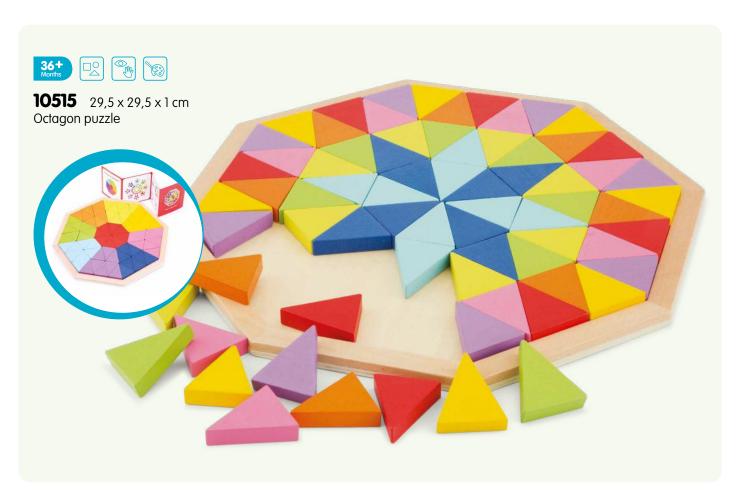

Building, stacking, sorting, solving and counting.
Playing and learning go perfect together with our educational wooden toy collection.

30 x 22,5 x 2,5 cm Safari peg puzzle (8pcs)

 30 x 22,5 x 2,5 cm Vehicles peg puzzle (8pcs)