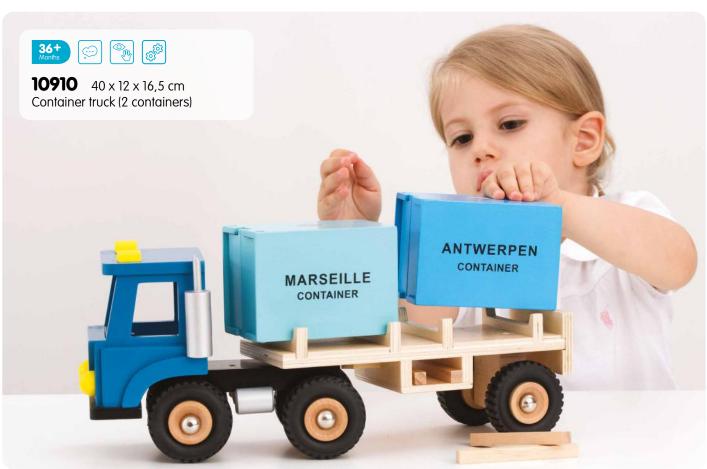

**10161** 45 x 26 x 29,5 cm Black E-piano (25 keys) with music book (the E-pianos require 4 x AA batteries. Batteries are not included)

Set sail with our exclusive harbor line!

Cast off the ropes! Where are you sailing to? Little captains and tough seafarers can really enjoy themselves with our extensive Harbor line.