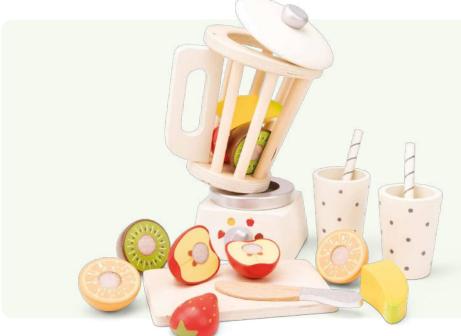

**10591** 24,5 x 20 x 4 cm Sandwich set (18pcs)

**10598** 4 x 4 x 12 cm Drinks set (4pcs)

**10600** 10 x 10 x 7 cm Wooden eggs (4pcs)

**10705** 14,5 x 13,5 x 19 cm Coffee maker

**10708** 14 x 11 x 20 cm Smoothie maker