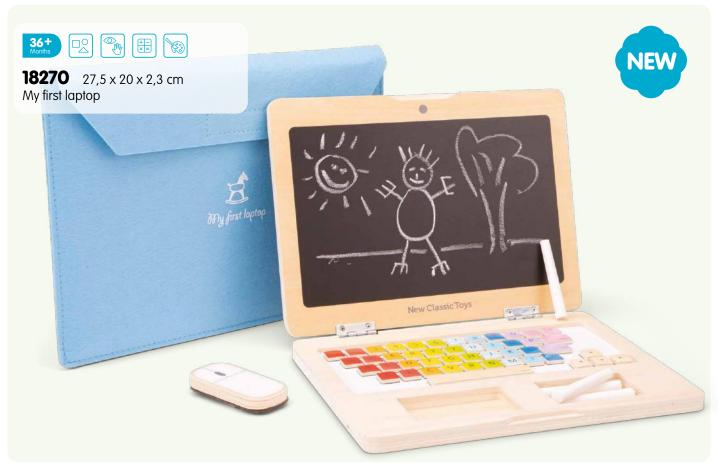

Forklift









Discover the exciting world of a container port with our harbor line. This forklift is made for picking up and transfering containers. It has a fork that moves up and down and two rotatable back wheels.













Building, stacking, sorting, solving and counting.
Playing and learning go perfect together with our educational wooden toy collection.













30 x 22,5 x 2,5 cm Safari peg puzzle (8pcs)











 30 x 22,5 x 2,5 cm Vehicles peg puzzle (8pcs)













30 x 22,5 x 2,5 cm Fire Brigade peg puzzle (8pcs)































**18250** 30 x 30 x 2 cm Puzzle clock









**18253** 30 x 30 x 2 cm Puzzle clock









**18252** 22 x 22 x 3 cm Puzzle clock









































70













































**10565** 28 x 14,5 x 23 cm

Noah's Ark shape sorter







Designed with a detachable roof, ladder, and an opening door for even more fun and easy storage. Complete with Noah, his wife and 10 pairs of animals – giraffes, elephants, crocodiles, lions, turtles, hippos, zebras, monkeys, doves, a chicken and a rooster.

NEW



































 70 x 15,5 x 3 cm Tool belt set - orange









70 x 15,5 x 3 cm Tool belt set - blue











































**10546** 18 x 7,5 x 11 cm Pop up fire truck















**11965** 27,5 x 7,5 x 10,5 cm Truck with shapes











**10540** 36 x 9 x 38 cm

Car slider























































**11420** 50 x 29 x 39 cm Wooden trike - red











**11421** 50 x 29 x 39 cm Woode