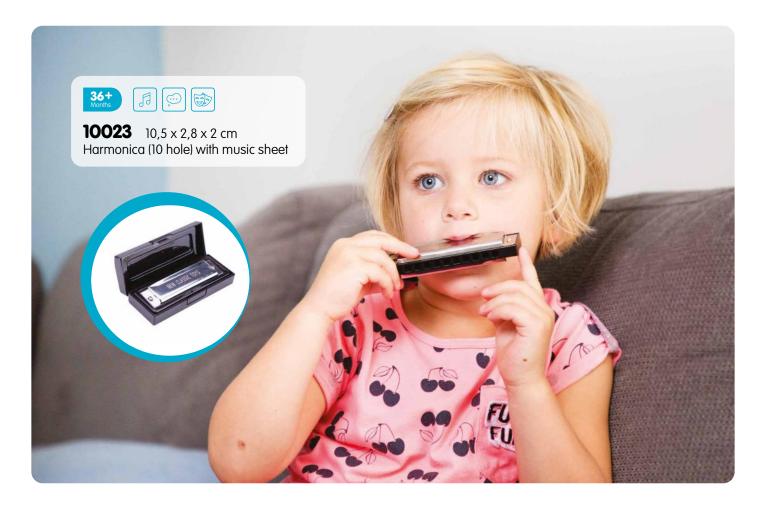

102 catalogue 2023

**11941**  $24 \times 8 \times 9,5$  cm Tractor with trailer

**11942**  $24 \times 8 \times 9,5$  cm Tractor with trailer

**11943** 24 x 8 x 9,5 cm Tractor with trailer

| Item           | Page | Description                                                          | Item           | Page | Description                                                  |
|----------------|------|----------------------------------------------------------------------|----------------|------|--------------------------------------------------------------|
| 10023          | 42   | Harmonica (10 hole) with music sheet                                 | 10560          | 76   | Shape sorter cube                                            |
| 10055          | 43   | Red accordion with music book                                        | 10563          | 76   | Shape sorter house                                           |
| 10056          | 43   | Blue accordion with music book                                       | 10564          | 76   | Shape sorter truck                                           |
| 10057          | 43   | Black accordion with music book                                      | 10565          | 77   | Noah's Ark shape sorter                                      |
| 10150          | 44   | Black grand piano (18 keys) with music book                          | 10570          | 84   | Wooden lacing beads (100gram)                                |
| 10155          |      | Red piano (18 keys) with music book                                  | 10571          |      | Wooden lacing beads (260gram)                                |
| 10156          |      | White piano (18 keys) with music book                                | 10574          |      | Wooden lacing beads (96pcs)                                  |
| 10157          |      | Black piano (18 keys) with music book                                | 10575          |      | Wooden lacing beads (90pcs)                                  |
| 10158          |      | Pink piano (18 keys) with music book                                 | 10576          |      | Cheese board (16pcs)                                         |
| 10160          |      | Red E-piano (25 keys) with music book                                | 10577          |      | Cutting vegetables (14pcs)                                   |
| 10161          |      | Black E-piano (25 keys) with music book                              | 10578          |      | Cutting breakfast (19pcs)                                    |
| 10236          |      | Wooden xylophone (12 bars) with music book                           | 10579          |      | Cutting fruits (14pcs)                                       |
| 10300          |      | Natural/red guitar de luxe                                           | 10580          |      | Cutting breakfast in box (20pcs)                             |
| 10301          |      | Natural/blue guitar de luxe with music book                          | 10581          |      | Cutting fruits in box (18pcs)                                |
| 10302          |      | Natural/pink guitar de luxe with music book                          | 10584          |      | Cutting set - chocolate cake                                 |
| 10303          |      | Red guitar de luxe with music book                                   | 10585          |      | Cutting set - cream cake                                     |
| 10304<br>10341 |      | Natural guitar de luxe with music book<br>Red guitar with music book | 10586<br>10587 |      | Cutting set - pizza salami<br>Cutting set - pizza vegetables |
| 10342          |      | Blue guitar with music book                                          | 10588          |      | Cutting set - fruit basket (18pcs)                           |
| 10343          |      | Yellow guitar with music book                                        | 10589          |      | Cutting set - vegetable basket (19pcs)                       |
| 10344          |      | Natural guitar with music book                                       | 10590          |      | Picnic Basket (27pcs)                                        |
| 10345          |      | Pink guitar with music book                                          | 10591          |      | Sandwich set (18pcs)                                         |
| 10346          |      | White guitar with music book                                         | 10592          |      | Salad set (36pcs)                                            |
| 10348          |      | Pink guitar with flowers with music book                             | 10593          |      | Sushi set (19pcs)                                            |
| 10349          |      | Blue guitar with music notes with music book                         | 10594          |      | Fast food set (17pcs)                                        |
| 10430          |      | Farm peg puzzle (8pcs)                                               | 10595          |      | Groceries (9pcs)                                             |
| 10431          |      | Safari peg puzzle (8pcs)                                             | 10596          |      | Wooden eggs (6pcs)                                           |
| 10432          | 59   | Vehicles peg puzzle (8pcs)                                           | 10597          | 17   | Pizza set (14pcs)                                            |
| 10433          |      | Fire Brigade peg puzzle (8pcs)                                       | 10598          | 19   | Drinks set (4pcs)                                            |
| 10440          | 60   | Farm peg puzzle (16pcs)                                              | 10599          | 19   | Condiments set (4pcs)                                        |
| 10441          | 61   | Safari peg puzzle (16pcs)                                            | 10600          | 19   | Wooden eggs (4pcs)                                           |
| 10442          |      | Vehicles peg puzzle (16pcs)                                          | 10605          |      | Bread basket (12pcs)                                         |
| 10450          |      | 4 in 1 farm puzzle board                                             | 10615          |      | Dinner set                                                   |
| 10460          |      | Shape block puzzle - animals                                         | 10619          |      | Wooden tea set (14pcs)                                       |
| 10462          |      | Shape block puzzle - vehicles                                        | 10620          |      | Wooden tea set on tray (18pcs)                               |
| 10465          |      | Geometric shapes puzzle board                                        | 10621          |      | Wooden tea set on tray (18pcs)                               |
| 10500          |      | Geometric stacking puzzle                                            | 10622          |      | Cake stand (9pcs)                                            |
| 10501          |      | Rainbow stacking toy                                                 | 10624          |      | Macarons set (18pcs)                                         |
| 10510<br>10511 |      | Learn to count Times table tray                                      | 10625<br>10626 |      | Cookies set (10pcs) Pastry assortment in gift box (9pcs)     |
| 10515          |      | Octagon puzzle                                                       | 10627          |      | Cupcake assortment in gift box (6pcs)                        |
| 10515          |      | Spinning gear puzzle                                                 | 10628          |      | Birthday cake                                                |
| 10532          |      | Alphabet crocodile puzzle                                            | 10629          |      | Donut set (6pcs)                                             |
| 10533          |      | Alphabet snake puzzle                                                | 10630          |      | Ice cream selection (25pcs)                                  |
| 10534          |      | Alphabet puzzle (uppercase)                                          | 10631          |      | Ice Iollies (6pcs)                                           |
| 10535          |      | Alphabet puzzle (lowercase)                                          | 10640          |      | Metal pan set                                                |
| 10539          |      | Number puzzle                                                        | 10650          |      | Cash register - red                                          |
| 10540          |      | Car slider                                                           | 10651          |      | Cash register - white                                        |
| 10546          | 87   | Pop up fire truck                                                    | 10661          | 38   | Weighing scales                                              |
| 10548          | 69   | Balance game Noah's Ark                                              | 10662          | 38   | Balance scales                                               |
| 10550          |      | Tool box                                                             | 10680          |      | Red apron set                                                |
| 10555          | 82   | Hammer bench                                                         | 10681          | 26   | Blue apron set                                               |