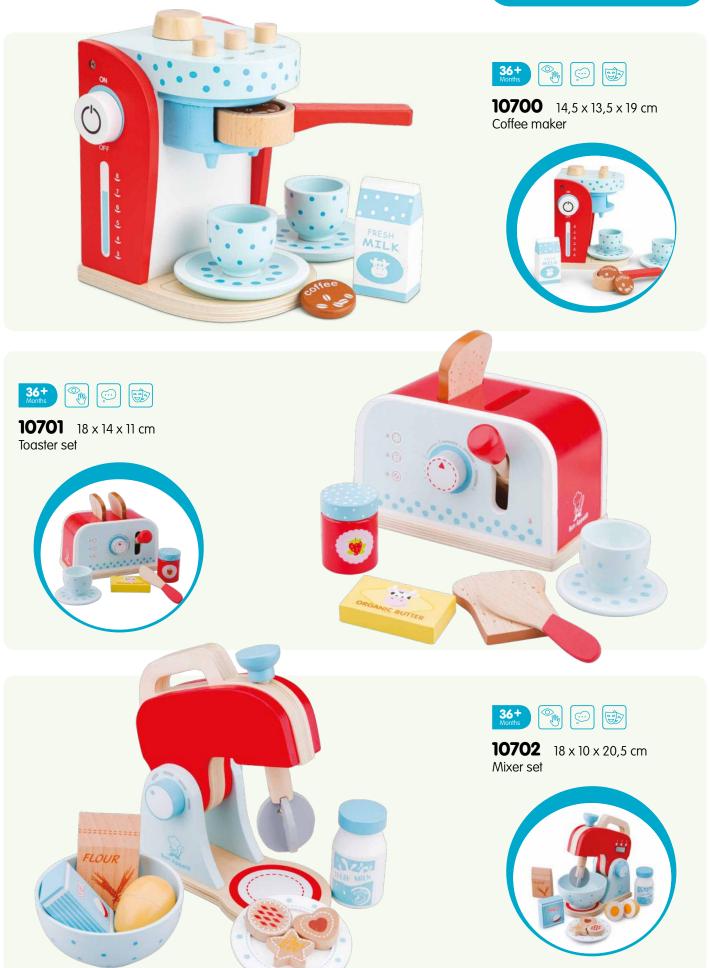

110 catalogus 2023

| Item  | Page | Description                                   | Item  | Page | e Description                             |
|-------|------|-----------------------------------------------|-------|------|-------------------------------------------|
| 10682 | 26   | Pink apron set                                | 11068 | 37   | Kitchenette - white                       |
| 10683 | 26   | Grey apron set                                | 11069 | 35   | Kitchenette - Delft Blue                  |
| 10700 | 27   | Coffee maker                                  | 11070 | 22   | Grand Café Bon Appetit                    |
| 10701 | 27   | Toaster set                                   | 11073 | 25   | Ice cream shop                            |
| 10702 | 27   | Mixer set                                     | 11145 | 88   | Rocking horse                             |
| 10705 | 29   | Toaster set                                   | 11146 | 88   | Rocking horse                             |
| 10706 | 28   | Coffee maker                                  | 11300 | 89   | Activity walker                           |
| 10707 | 29   | Mixer set                                     | 11320 | 79   | Baby walker with blocks (36pcs)           |
| 10708 | 29   | Smoothie maker                                | 11400 | 99   | Carrier bike - red                        |
| 10709 | 30   | Citrus juicer                                 | 11403 | 98   | Carrier bike - blue                       |
| 10710 | 30   | Egg boiler                                    | 11404 | 98   | Carrier bike - pink                       |
| 10711 | 30   | Wooden kettle                                 | 11420 | 97   | Wooden trike - red                        |
| 10746 | 91   | Doll bedding set (3pcs) - reversible          | 11421 | 97   | Wooden trike - blue                       |
| 10760 | 90   | Doll pram (including bedding)                 | 11422 | 97   | Wooden trike - pink                       |
| 10761 | 91   | Doll pram (including bedding)                 | 11430 | 96   | Balance scooter - off white               |
| 10770 | 92   | Doll bed (including bedding)                  | 11431 | 96   | Balance scooter - pink                    |
| 10775 | 92   | Doll chair (including pillow)                 | 11600 | 86   | All-in-1 Easel                            |
| 10780 | 92   | Doll stroller                                 | 11601 | 86   | All-in-1 Easel                            |
| 10800 | 69   | Fishing game                                  | 11850 | 81   | Wooden farm animals in box                |
| 10804 | 68   | Carrot picking game                           | 11851 | 81   | Wooden safari animals in box              |
| 10805 | 68   | Ludo                                          | 11853 | 109  | Wooden vehicles in box                    |
| 10806 | 69   | Sticks game                                   | 11903 | 105  | Vehicles set (4pcs)                       |
| 10807 | 67   | Wooden block tower                            | 11932 | 107  | Vehicles set (3pcs)                       |
| 10808 | 66   | 4-in-1-row game                               | 11933 | 104  | Emergency vehicles set (3pcs)             |
| 10809 | 66   | Balance tower game                            | 11934 | 104  | Vehicles set (4pcs)                       |
| 10810 | 68   | Tic Tac Toe                                   | 11941 | 103  | Tractor with trailer                      |
| 10812 | 78   | Building blocks in drum (100 pcs)             | 11942 | 103  | Tractor with trailer                      |
| 10813 | 78   | Building blocks in drum (100 pcs)             | 11943 | 103  | Tractor with trailer                      |
| 10818 | 72   | ABC blocks                                    | 11947 | 104  | Construction vehicles set (5pcs)          |
| 10825 | 79   | Wooden rainbow stacker (10pcs)                | 11948 | 107  | Construction vehicles set (3pcs)          |
| 10830 | 64   | Memory game - animals                         | 11960 |      | Car transporter (incl. 4 vehicles)        |
| 10831 |      | Memory game - vehicles                        | 11961 |      | Car transporter (2 construction vehicles) |
| 10835 |      | Domino game - animals                         | 11965 |      | Truck with shapes                         |
| 10836 |      | Domino game - vehicles                        | 11970 |      | City tour bus with 9 play figures         |
| 10850 |      | Wooden Farm House Playset                     | 18250 |      | Puzzle clock                              |
| 10900 |      | Container ship (4 containers)                 | 18252 |      | Puzzle clock                              |
| 10904 |      | Barge (2 containers)                          | 18253 |      | Puzzle clock                              |
| 10905 |      | Tugboat                                       | 18260 |      | Wooden camera                             |
| 10910 |      | Container truck (2 containers)                | 18270 |      | My first laptop                           |
| 10920 |      | Forklift                                      | 18281 |      | Tool box (12pcs)                          |
| 10930 |      | Container crane on wheels                     | 18285 |      | Tool belt set                             |
| 10931 |      | Container crane                               | 18286 |      | Tool belt set                             |
| 11020 |      | Fire Station                                  | 18290 |      | Make up set                               |
| 11040 |      | Parking garage with track and 3 cars          | 18291 |      | Doctor set                                |
| 11050 |      | Kitchenette - white (2-burner cooktop)        | 18295 |      | Fitness set                               |
| 11053 |      | Kitchenette - white/silver (2-burner cooktop) | 18350 |      | Drying rack (including 21 clippers)       |
| 11054 |      | Kitchenette - pink (2-burner cooktop)         | 18360 |      | Ironing board - foldable                  |
| 11055 |      | Kitchenette - red (2-burner cooktop)          | 18370 |      | Cleaning detergents (7pcs)                |
| 11060 |      | Kitchenette - red (3-burner cooktop)          | 18375 | 94   | Cleaning playset (7pcs)                   |
| 11061 |      | Kitchenette - white/silver (3-burner cooktop) |       |      |                                           |
| 11065 |      | Kitchenette - blue                            |       |      |                                           |
| 11067 | 36   | Kitchenette - pink                            |       |      |                                           |