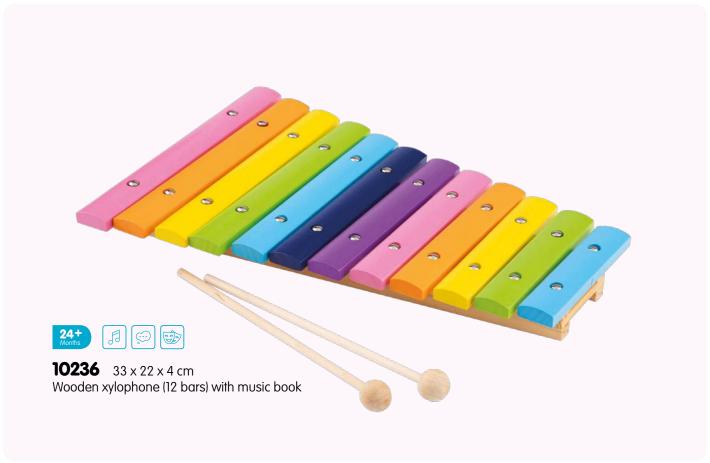

102 catalogue 2023

**11941**  $24 \times 8 \times 9,5$  cm Tractor with trailer

**11942**  $24 \times 8 \times 9,5$  cm Tractor with trailer

**11943** 24 x 8 x 9,5 cm Tractor with trailer

| Item           | Page | Description                                                          | Item           | Page | Description                                                  |
|----------------|------|----------------------------------------------------------------------|----------------|------|--------------------------------------------------------------|
| 10023          | 42   | Harmonica (10 hole) with music sheet                                 | 10560          | 76   | Shape sorter cube                                            |
| 10055          | 43   | Red accordion with music book                                        | 10563          | 76   | Shape sorter house                                           |
| 10056          | 43   | Blue accordion with music book                                       | 10564          | 76   | Shape sorter truck                                           |
| 10057          | 43   | Black accordion with music book                                      | 10565          | 77   | Noah's Ark shape sorter                                      |
| 10150          | 44   | Black grand piano (18 keys) with music book                          | 10570          | 84   | Wooden lacing beads (100gram)                                |
| 10155          |      | Red piano (18 keys) with music book                                  | 10571          |      | Wooden lacing beads (260gram)                                |
| 10156          |      | White piano (18 keys) with music book                                | 10574          |      | Wooden lacing beads (96pcs)                                  |
| 10157          |      | Black piano (18 keys) with music book                                | 10575          |      | Wooden lacing beads (90pcs)                                  |
| 10158          |      | Pink piano (18 keys) with music book                                 | 10576          |      | Cheese board (16pcs)                                         |
| 10160          |      | Red E-piano (25 keys) with music book                                | 10577          |      | Cutting vegetables (14pcs)                                   |
| 10161          |      | Black E-piano (25 keys) with music book                              | 10578          |      | Cutting breakfast (19pcs)                                    |
| 10236          |      | Wooden xylophone (12 bars) with music book                           | 10579          |      | Cutting fruits (14pcs)                                       |
| 10300          |      | Natural/red guitar de luxe                                           | 10580          |      | Cutting breakfast in box (20pcs)                             |
| 10301          |      | Natural/blue guitar de luxe with music book                          | 10581          |      | Cutting fruits in box (18pcs)                                |
| 10302          |      | Natural/pink guitar de luxe with music book                          | 10584          |      | Cutting set - chocolate cake                                 |
| 10303          |      | Red guitar de luxe with music book                                   | 10585          |      | Cutting set - cream cake                                     |
| 10304<br>10341 |      | Natural guitar de luxe with music book<br>Red guitar with music book | 10586<br>10587 |      | Cutting set - pizza salami<br>Cutting set - pizza vegetables |
| 10342          |      | Blue guitar with music book                                          | 10588          |      | Cutting set - fruit basket (18pcs)                           |
| 10343          |      | Yellow guitar with music book                                        | 10589          |      | Cutting set - vegetable basket (19pcs)                       |
| 10344          |      | Natural guitar with music book                                       | 10590          |      | Picnic Basket (27pcs)                                        |
| 10345          |      | Pink guitar with music book                                          | 10591          |      | Sandwich set (18pcs)                                         |
| 10346          |      | White guitar with music book                                         | 10592          |      | Salad set (36pcs)                                            |
| 10348          |      | Pink guitar with flowers with music book                             | 10593          |      | Sushi set (19pcs)                                            |
| 10349          |      | Blue guitar with music notes with music book                         | 10594          |      | Fast food set (17pcs)                                        |
| 10430          |      | Farm peg puzzle (8pcs)                                               | 10595          |      | Groceries (9pcs)                                             |
| 10431          |      | Safari peg puzzle (8pcs)                                             | 10596          |      | Wooden eggs (6pcs)                                           |
| 10432          | 59   | Vehicles peg puzzle (8pcs)                                           | 10597          | 17   | Pizza set (14pcs)                                            |
| 10433          |      | Fire Brigade peg puzzle (8pcs)                                       | 10598          | 19   | Drinks set (4pcs)                                            |
| 10440          | 60   | Farm peg puzzle (16pcs)                                              | 10599          | 19   | Condiments set (4pcs)                                        |
| 10441          | 61   | Safari peg puzzle (16pcs)                                            | 10600          | 19   | Wooden eggs (4pcs)                                           |
| 10442          |      | Vehicles peg puzzle (16pcs)                                          | 10605          |      | Bread basket (12pcs)                                         |
| 10450          |      | 4 in 1 farm puzzle board                                             | 10615          |      | Dinner set                                                   |
| 10460          |      | Shape block puzzle - animals                                         | 10619          |      | Wooden tea set (14pcs)                                       |
| 10462          |      | Shape block puzzle - vehicles                                        | 10620          |      | Wooden tea set on tray (18pcs)                               |
| 10465          |      | Geometric shapes puzzle board                                        | 10621          |      | Wooden tea set on tray (18pcs)                               |
| 10500          |      | Geometric stacking puzzle                                            | 10622          |      | Cake stand (9pcs)                                            |
| 10501          |      | Rainbow stacking toy                                                 | 10624          |      | Macarons set (18pcs)                                         |
| 10510<br>10511 |      | Learn to count Times table tray                                      | 10625<br>10626 |      | Cookies set (10pcs) Pastry assortment in gift box (9pcs)     |
| 10515          |      | Octagon puzzle                                                       | 10627          |      | Cupcake assortment in gift box (6pcs)                        |
| 10515          |      | Spinning gear puzzle                                                 | 10628          |      | Birthday cake                                                |
| 10532          |      | Alphabet crocodile puzzle                                            | 10629          |      | Donut set (6pcs)                                             |
| 10533          |      | Alphabet snake puzzle                                                | 10630          |      | Ice cream selection (25pcs)                                  |
| 10534          |      | Alphabet puzzle (uppercase)                                          | 10631          |      | Ice Iollies (6pcs)                                           |
| 10535          |      | Alphabet puzzle (lowercase)                                          | 10640          |      | Metal pan set                                                |
| 10539          |      | Number puzzle                                                        | 10650          |      | Cash register - red                                          |
| 10540          |      | Car slider                                                           | 10651          |      | Cash register - white                                        |
| 10546          | 87   | Pop up fire truck                                                    | 10661          | 38   | Weighing scales                                              |
| 10548          | 69   | Balance game Noah's Ark                                              | 10662          | 38   | Balance scales                                               |
| 10550          |      | Tool box                                                             | 10680          |      | Red apron set                                                |
| 10555          | 82   | Hammer bench                                                         | 10681          | 26   | Blue apron set                                               |