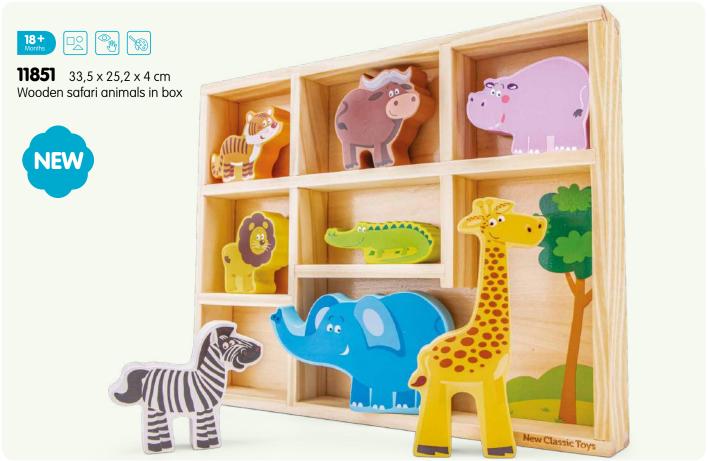

Building, stacking, sorting, solving and counting.
Playing and learning go perfect together with our educational wooden toy collection.

30 x 22,5 x 2,5 cm Safari peg puzzle (8pcs)

 30 x 22,5 x 2,5 cm Vehicles peg puzzle (8pcs)