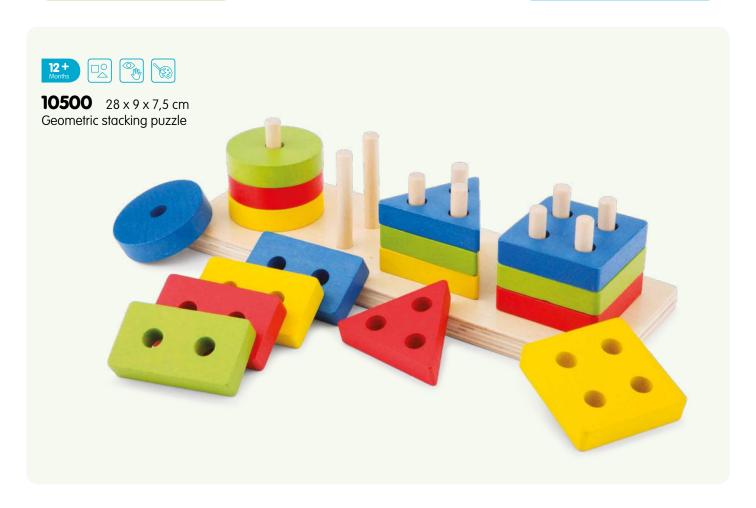

Building, stacking, sorting, solving and counting.
Playing and learning go perfect together with our educational wooden toy collection.

30 x 22,5 x 2,5 cm Safari peg puzzle (8pcs)

 30 x 22,5 x 2,5 cm Vehicles peg puzzle (8pcs)