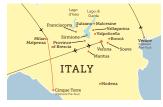

# Flavors of Northern Italy

MAY 31 - JUNE 8, 2024 (optional: Cinque Terre pre-tour May 28 - June 1, 2024; Venice post-tour June 8-11, 2024)

Join this cultural journey through historic sites, quaint villages, wineries, and kitchens of Italy's most delicious region.

## Your 9-Day Itinerary

Day 1: En route from U.S.

**Day 2:** Arrive in Verona, Italy / Province of Brescia (Selva Capuzza) (D)

**Day 3:** Sulzano / Lago d'Iseo / Franciacorta (B,L,D)

Day 4: Selva Capuzza (B,L,D)

Day 5: Verona / Valpolicella (B,D)

Day 6: Vallagarina / Malcesine (B,L,D)

Day 7: Modena / Mantua (B,L,D)

Day 8: Roncà / Soave / Sirmione (B,L,D)

Day 9: Verona / Depart for U.S. (B)

Optional 5-Day Pre-Tour: Cinque Terre
Optional 4-Day Post-Tour: Venice