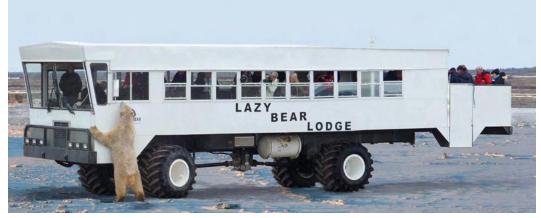

# Polar Bears of Churchill

OCTOBER 27 - NOVEMBER 1, 2024

Much like the bears themselves, visitors make their way to Churchill each fall. Their reward: unforgettable experiences of a lifetime.

## **Program Highlights**

- Begin in Winnipeg with a private reception and threecourse welcome dinner at Assiniboine Park Zoo along with a presentation on polar bears.
- Learn about Churchill's unique ecosystem at the Churchill Northern Studies Centre.
- Enjoy two full-day expeditions aboard a custom-designed Arctic Crawler™—a specially designed trekking vehicle, featuring comfortable seating, on-board facilities with flush toilet, large windows that lower for better viewing, and a spacious, fully grated outside rear deck for optimal photography opportunities.
- Discover the cultural history of this region during a guided tour through the Itsanitaq Museum and a talk with a Parks Canada ranger.
- Meet an energetic team of sled dogs and their experienced handler, then bundle up for an exciting dog sled experience.