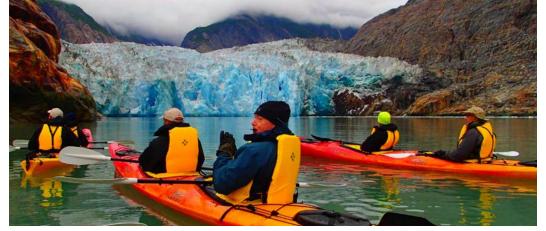

# Discover Southeast Alaska

AUGUST 16-23, 2024 (optional: Denali National Park pre-tour Aug. 11-16, 2024)

Discover the awesome beauty, abundant wildlife, and native cultures of Southeast Alaska with experts by your side.

#### **Program Highlights**

- See the spray of whales only yards away and venture into secluded inlets as you get up close to nature, whether from the decks of the Chichagof Dream or aboard its skiffs and kayaks.
- Accompanied by expert naturalists, including an Orbridge Expedition Leader, learn surprising details about animal behavior, glacier activity, and the wealth of natural spectacles along these protected waters.
- Learn about Alaska's culture and living history during a Native dance performance at a Tlingit Clan House.
- Visit a salmon hatchery, the Alaska Raptor Center, and Sitka National Historical Park.
- · Take a guided tour of the Norwegian fishing community of Petersburg.
- Cruise around the pristine waters of Glacier Bay National Park and Preserve to see the sanctuary's deep fjords, tidewater glaciers, and snow-capped mountain ranges.
- Meet a National Park Ranger for a guided walk during your visit to Glacier Bay National Park.