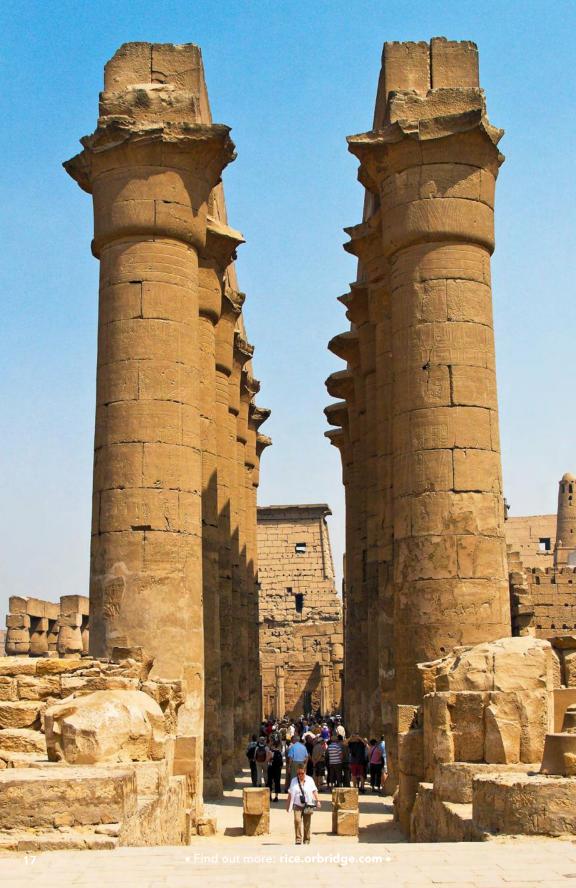

# Discover Egypt and the Nile Valley

OCTOBER 26 - NOVEMBER 8, 2024 (optional: Alexandria pre-tour Oct. 23-27, 2024; Jordan post-tour Nov. 8-14, 2024)

Wander the storied land of pharaohs and kings—where colossal pyramids, legendary tombs, and towering temples cascade across the terrain.

#### **Program Highlights**

- Enjoy two full days exploring Cairo: visit the Great Pyramid and the Sphinx, admire the Egyptian Museum of Antiquities, and stroll the Khan El-Khalili bazaar.
- In Luxor, view the Karnak Temple Complex—one of the largest religious buildings in the world, which includes contributions from approximately 30 pharaohs over thousands of years.
- Travel beside the Nile to Abydos to marvel at the colorful carvings in the Temple of Seti I and view the Abydos King List, which was instrumental to understanding Ancient Egyptian history.
- On the west bank of Luxor, visit the Valley of the Kings and Nobles, the Mortuary Temple of Hatshepsut, and Colossi of Memnon.
- Embark in Esna aboard a private dahabiya—a traditional Egyptian sailing vessel—for four nights on the Nile River.
- Sail to Elephantine Island, the only ongoing excavation site open to tourists, to view its sacred temples and traditional Nubian villages.
- During an optional excursion (additional fee), view the temples of Abu Simbel carved into a massive rock cliff, which were relocated and perfectly reconstructed after building the High Dam in the early 1960s.