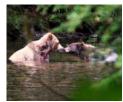

# Polar Bears of Churchill

OCTOBER 27 - NOVEMBER 1, 2024

Much like the bears themselves, visitors make their way to Churchill each fall. Their reward: unforgettable experiences of a lifetime.

## **Program Highlights**

- Begin in Winnipeg with a private reception and threecourse welcome dinner at Assiniboine Park Zoo along with a presentation on polar bears.
- Learn about Churchill's unique ecosystem at the Churchill Northern Studies Centre.
- Enjoy two full-day expeditions aboard a custom-designed Arctic Crawler™—a specially designed trekking vehicle, featuring comfortable seating, on-board facilities with flush toilet, large windows that lower for better viewing, and a spacious, fully grated outside rear deck for optimal photography opportunities.
- Discover the cultural history of this region during a guided tour through the Itsanitaq Museum and a talk with a Parks Canada ranger.
- Meet an energetic team of sled dogs and their experienced handler, then bundle up for an exciting dog sled experience.