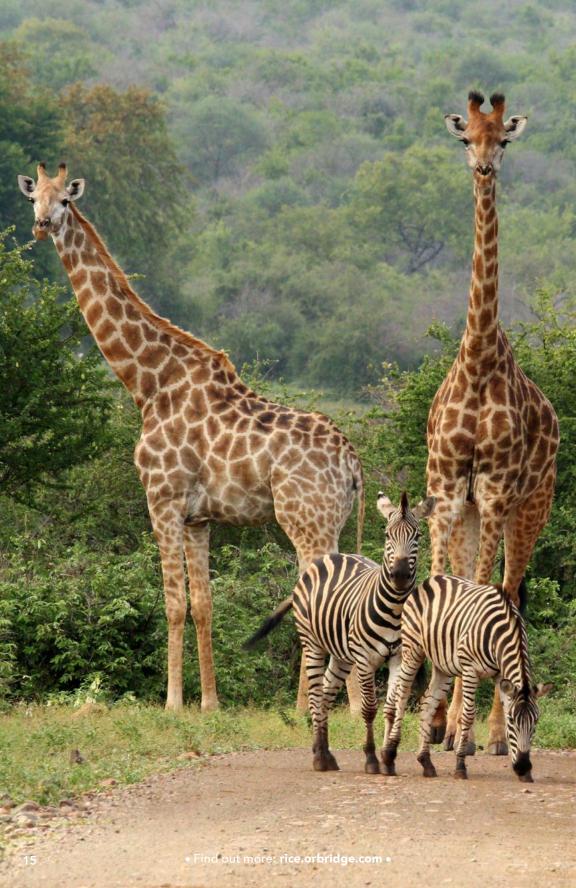

# African Expedition by Private Train

AUGUST 10-24, 2024 (optional: Cape Town pre-tour Aug. 7-11, 2024)

This specially curated journey takes you through the inspiring landscapes of South Africa, Eswatini, Mozambique, and Zimbabwe.

#### **Program Highlights**

- Travel in style aboard the African Explorer as you follow unique routing through South Africa, Eswatini, Mozambique, and Zimbabwe.
- Discover stunning wildlife while on an extensive safari through Kruger National Park.
- Enjoy the Panorama Route as you travel by bus through the rugged Drakensberg mountain range. This legendary route winds along the steeply sloping Drakensberg escarpment, offering spectacular views across the plains of the Lowveld, more than 3,000 feet below.
- Spot for members of "The Big Five" during a safari at the Makalali Game Reserve.
- At Zambezi National Park, explore the Zambezi River by boat with the chance of viewing elephants and hippos from up close.
- Visit Matobo National Park, a UNESCO World Heritage Site, to view the grave of Cecil Rhodes, who founded the colonial territory of Rhodesia, today's Zimbabwe.
- Set out for a full day safari at Hwange National Park, Zimbabwe's largest and most important game reserve, renowned for its herds of elephants and Cape buffalo.