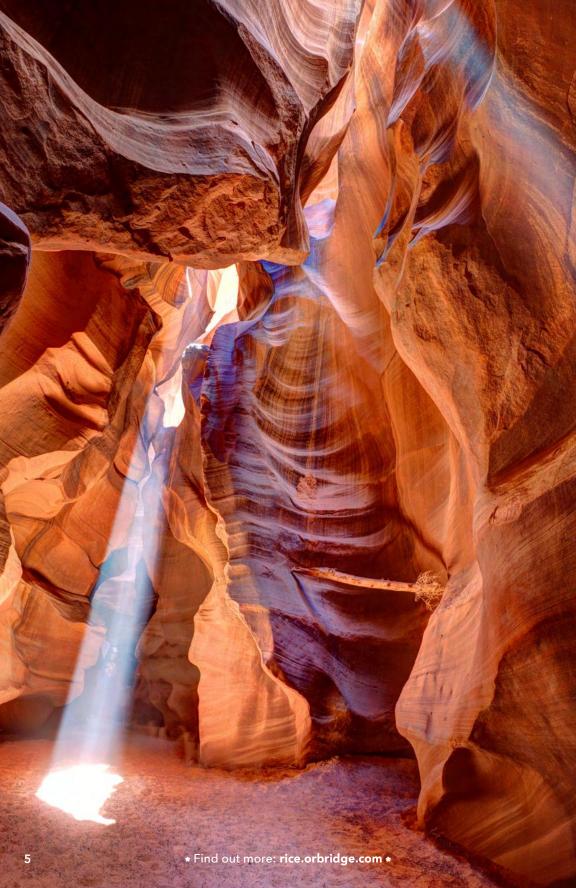

# Southwest National Parks

MAY 8-16, 2024 (optional: Denver to Moab Aboard Rocky Mountaineer pre-tour May 4-8, 2024)

Millions of years of uplift and erosion have left a spectacular, monumental imprint across America's Southwest plateau.

## **Program Highlights**

- Explore the Southwest's natural wonders with a knowledgeable Orbridge Expedition Leader.
- Stay at lodges inside Grand Canyon National Park and other properties carefully selected for their rich histories, beautiful locations, and superb service and accommodations.
- Spend additional time in Grand Canyon National Park or choose to join an optional helicopter flightseeing excursion over the Grand Canyon (additional fee).
- Discover the sunbaked natural structures and sacred lands of Monument Valley.
- Enjoy special inclusions, such as a Glen Canyon rafting trip and a visit to beautiful Antelope Slot Canyon.
- Visit a traditional Navajo hogan, and set out on a 4-wheel drive tour through Monument Valley.
- Behold the monolithic hoodoos in Bryce Canyon National Park and follow the paths of Ancestral Puebloans and pioneers at Zion National Park.