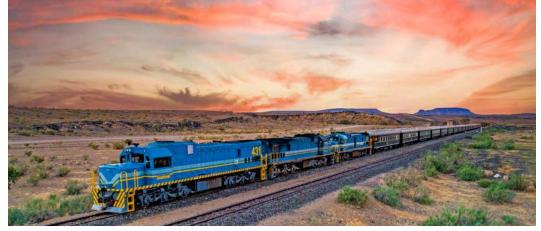

# African Expedition by Private Train

AUGUST 10-24, 2024 (optional: Cape Town pre-tour Aug. 7-11, 2024)

This specially curated journey takes you through the inspiring landscapes of South Africa, Eswatini, Mozambique, and Zimbabwe.

#### **Program Highlights**

- Travel in style aboard the African Explorer as you follow unique routing through South Africa, Eswatini, Mozambique, and Zimbabwe.
- Discover stunning wildlife while on an extensive safari through Kruger National Park.
- Enjoy the Panorama Route as you travel by bus through the rugged Drakensberg mountain range. This legendary route winds along the steeply sloping Drakensberg escarpment, offering spectacular views across the plains of the Lowveld, more than 3,000 feet below.
- Spot for members of "The Big Five" during a safari at the Makalali Game Reserve.
- At Zambezi National Park, explore the Zambezi River by boat with the chance of viewing elephants and hippos from up close.
- Visit Matobo National Park, a UNESCO World Heritage Site, to view the grave of Cecil Rhodes, who founded the colonial territory of Rhodesia, today's Zimbabwe.
- Set out for a full day safari at Hwange National Park, Zimbabwe's largest and most important game reserve, renowned for its herds of elephants and Cape buffalo.