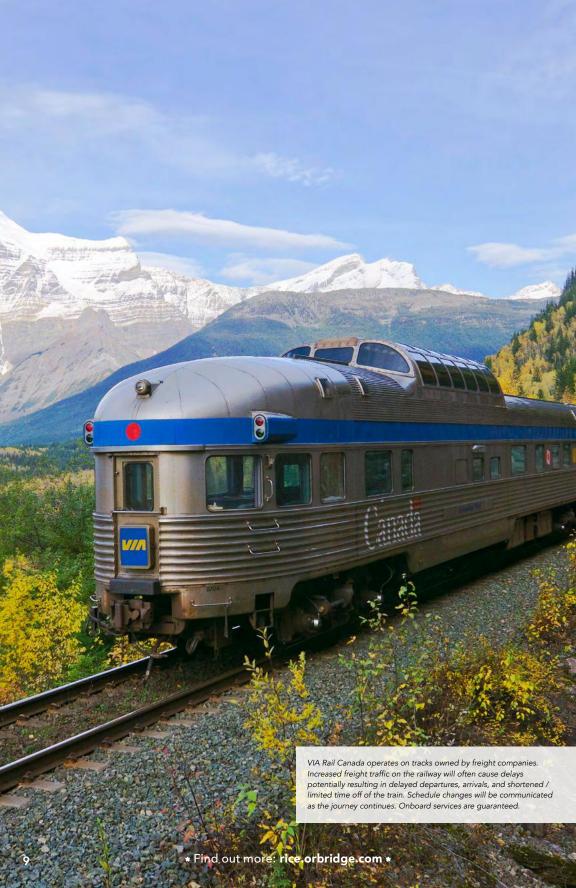

# Toronto to Vancouver by Rail

JULY 30 - AUGUST 5, 2024 (optional: Niagara Falls & Toronto pre-tour July 28-30, 2024; Victoria post-tour Aug. 5-7, 2024)

Embark upon a journey that many travelers spend their lives dreaming about as you travel across Canada by rail.

#### Program Highlights

- Enjoy the serenity of travel by rail as you spend four days unplugged from the outside world, with the beauty of the Canadian wilderness unfolding before you.
- Relax at leisure within your private Prestige Class stateroom providing 50% more living space than other class cabins featuring a picture window that's 60% larger than standard cabin windows, a leather couch by day that transforms into a comfortable double bed with luxury linens by night, heated floors and walls, private en suite bathroom with shower, flat-screen TV, and turndown service.
- Prestige Class amenities also include a small travel group size (26 guests max), dedicated concierge service, priority seating in the dining car, and complimentary snacks and beverages in the Park Car 24-hours a day.
- Learn about the landscape, history, and people of Canada's provinces through onboard lectures and presentations.
- Set out on a guided panoramic city tour of Vancouver.

#### What's Included:

2 nights luxury hotel accommodations. 4 nights accommodations in Prestige Class onboard VIA Rail's The Canadian. 6 breakfasts, 4 lunches, and 4 dinners (snacks and bar orders are included while aboard the train). Special welcome and farewell receptions. Full guiding services of an Orbridge Travel Director. Private motor coach transportation for the sightseeing tour. Gratuities for Orbridge Travel Director, onboard guides, drivers, porters, housekeeping staff, VIA Rail attendants, and wait staff for included meals. Airport transfers for guests arriving and departing during the suggested times.