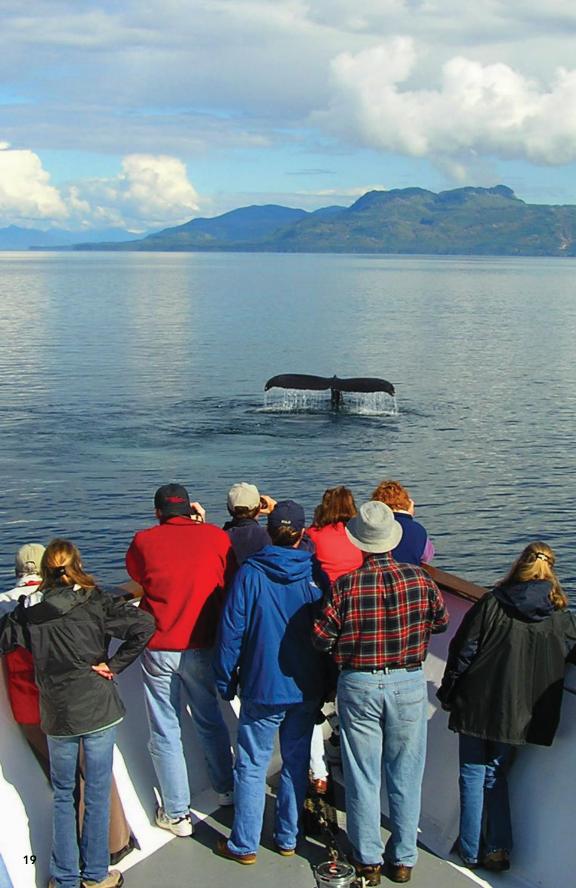

# Discover Southeast Alaska

AUGUST 16-23, 2024 (optional: Denali National Park pre-tour Aug. 11-16, 2024)

Discover the awesome beauty, abundant wildlife, and native cultures of Southeast Alaska with experts by your side.

#### **Program Highlights**

- See the spray of whales only yards away and venture into secluded inlets as you get up close to nature, whether from the decks of the Chichagof Dream or aboard its skiffs and kayaks.
- Accompanied by expert naturalists, including an Orbridge Expedition Leader, learn surprising details about animal behavior, glacier activity, and the wealth of natural spectacles along these protected waters.
- Learn about Alaska's culture and living history during a Native dance performance at a Tlingit Clan House.
- Visit a salmon hatchery, the Alaska Raptor Center, and Sitka National Historical Park.
- · Take a guided tour of the Norwegian fishing community of Petersburg.
- Cruise around the pristine waters of Glacier Bay National Park and Preserve to see the sanctuary's deep fjords, tidewater glaciers, and snow-capped mountain ranges.
- Meet a National Park Ranger for a guided walk during your visit to Glacier Bay National Park.