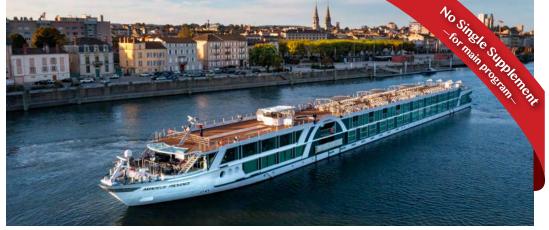

# Flavors of Provence by Luxury River Ship

MAY 29 - JUNE 6, 2024

Awaken your senses as you explore the French countryside, sailing the picturesque Rhône and Saône Rivers.

#### What's Included:

7 nights aboard the stylish and modern *Amadeus Provence*. 7 breakfasts, 6 lunches, and 7 dinners served with locally produced red and white wines. All lessons, private tours and tastings, and special small-group excursions as noted in the 9-day itinerary. Full guiding services of an Orbridge Travel Director and expert local guides. Private motor coach transportation. Luggage porterage. Gratuities to Orbridge Travel Director, local guides, and drivers. Airport transfers for guests arriving and departing during the suggested times.