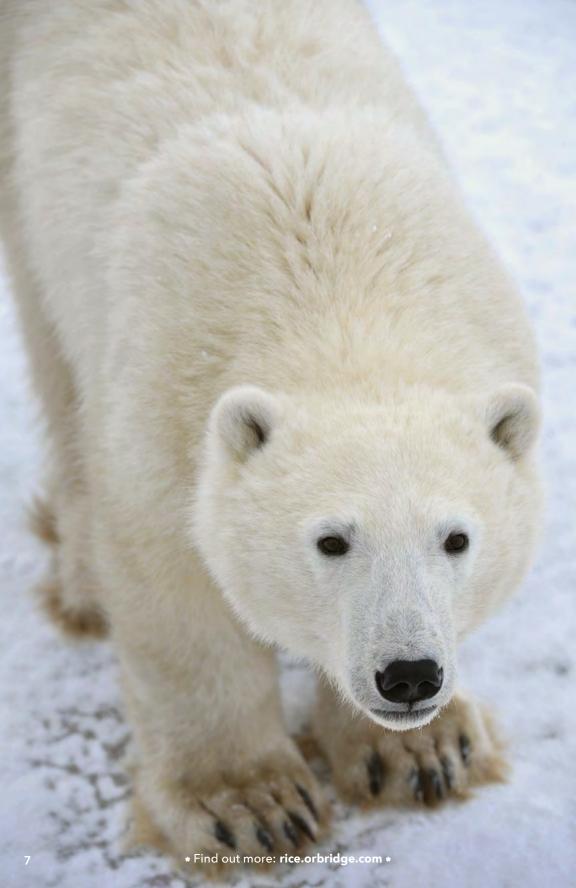

# Polar Bears of Churchill

OCTOBER 27 - NOVEMBER 1, 2024

Much like the bears themselves, visitors make their way to Churchill each fall. Their reward: unforgettable experiences of a lifetime.

## **Program Highlights**

- Begin in Winnipeg with a private reception and threecourse welcome dinner at Assiniboine Park Zoo along with a presentation on polar bears.
- Learn about Churchill's unique ecosystem at the Churchill Northern Studies Centre.
- Enjoy two full-day expeditions aboard a custom-designed Arctic Crawler™—a specially designed trekking vehicle, featuring comfortable seating, on-board facilities with flush toilet, large windows that lower for better viewing, and a spacious, fully grated outside rear deck for optimal photography opportunities.
- Discover the cultural history of this region during a guided tour through the Itsanitaq Museum and a talk with a Parks Canada ranger.
- Meet an energetic team of sled dogs and their experienced handler, then bundle up for an exciting dog sled experience.