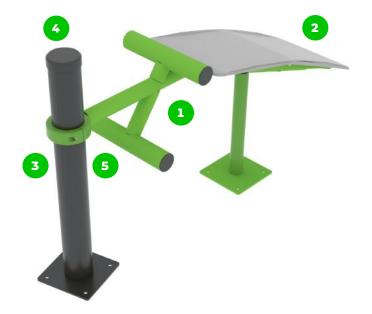

allation time (concrete) Number of installers (equipment) Total installation time (equipment) Excavation volume Concrete volume Size of the base structure Anchoring options In-g
In combined structures, the volume of concrete required varies.

At least 2 people 45-90 min. At least 2 people 20-30 min. 14.13 ft<sup>3</sup> 14,13 ft<sup>3</sup>

2pc 19.69 x 19.69 x 31.5 " In-ground or surface

## **Technical specification**

Safety surfice area Around 4.92 ft radius Net weight 83.77 lbs Material S235 Critic fall height 28.54" Color options For more color options, discuss with your sales representative.

### Warranty

Structure Steel Paint Plastic Rubber Moving parts
Detailed information in the warranty document

25 years 15 years 2 years 5-10 years 1-3 years 2 years

# Material specification





The element is made of high quality S235 steel, which has been cleaned via sandblasting. A corrosion resistant powder coating finish is then applied. Also available with galvanized surface for even greater protection and longevity!



The seats and backrests are made of strong HDPE material. Which is fully heat, moisture and UV resistant.



The connecting ments are fastened with vandal-proof stainless steel screws and nuts.



The ends of the bars and posts are sealed with injection-moulded plastic caps.



The clamp system allows for easy assembly and extreme stability.