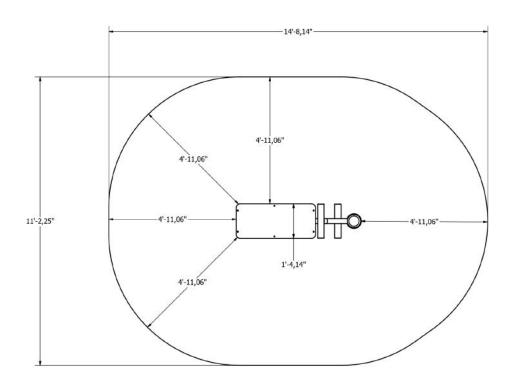

## Plan View

At least 2 people 45-90 min. At least 2 people 20-30 min. 14.13 ft<sup>3</sup> 14,13 ft<sup>3</sup>

2pc 19.69 x 19.69 x 31.5 " In-ground or surface