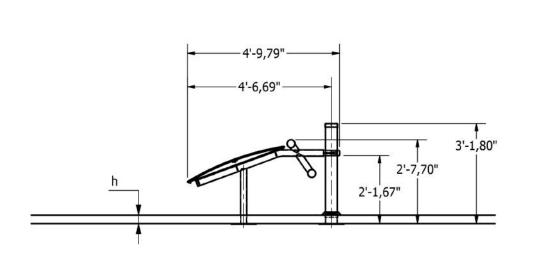

## **Side View**

## **Technical specification**

Safety surfice area Around 4.92 ft radius Net weight 83.77 lbs Material S235 Critic fall height 28.54" Color options For more color options, discuss with your sales representative.