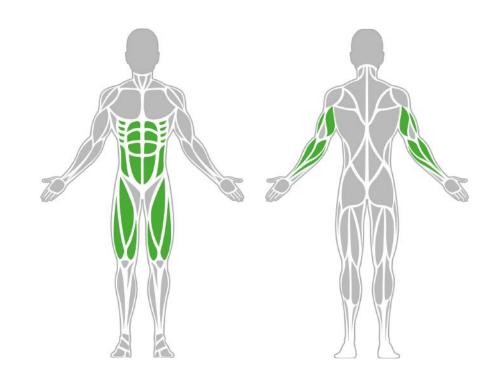

# **Muscle Groups Focus**

#### **Ab Trainer**

The abdominal muscle trainer is specifically designed to effectively train the abdominal muscles. The various sit-ups performed during a bodyweight workout are a constant necessity for beginners and experienced users alike, which is why it is important to have a suitable exercise tool like this abdominal muscle strengthener for their regular workout.