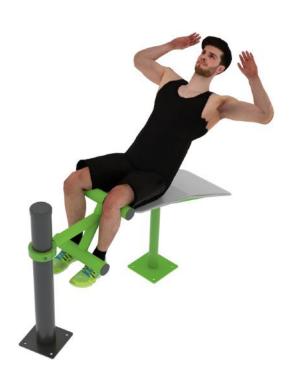

#### **Ab Trainer**

The abdominal muscle trainer is specifically designed to effectively train the abdominal muscles. The various sit-ups performed during a bodyweight workout are a constant necessity for beginners and experienced users alike, which is why it is important to have a suitable exercise tool like this abdominal muscle strengthener for their regular workout.