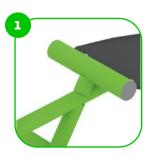

The seats and backrests are made of strong HDPE material. Which is fully heat, moisture and UV resistant.

The connecting ments are fastened with vandal-proof stainless steel screws and nuts.

The ends of the bars and posts are sealed with injection-moulded plastic caps.