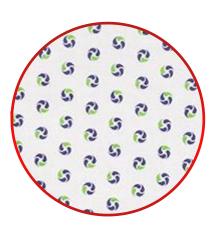

# CATALOG

Hospital Patient Gowns

### HOSPITAL GOWN





- √ Full Overlap/Angle Back Closure for Modesty
- ✓ One Piece Body Construction
- ✓ Durable 55/45 Poly/Cotton Blend
- ✓ Roomy Sleeves
- ✓ Quantity 1/DZ 6/DZ Case
- ✓ One Size Fits Most
- √ Sweep 60", Length 45", In Sleeve 6"



### HOSPITAL GOWN

### SKU: U508-01





### **PATTERN**

Grey-Black Grandeur











# ONE SIZE HOSPITAL GOWN

### SKU: U508-02





### **PATTERN**

Snowflakes











### HOSPITAL GOWN

### SKU: U508-03





#### **PATTERN**

Sunshine











### ONE SIZE HOSPITAL GOWN

### SKU: U508-04





**PATTERN** 

Green Squares











### ONE SIZE HOSPITAL GOWN

### SKU: U508-05





Stars











### HOSPITAL GOWN

### SKU: U508-06





#### **PATTERN**

Blue-Green Circles











### HOSPITAL GOWN

#### SKU: U508-07





#### **PATTERN**

Blue Splendor











### HOSPITAL GOWN

#### SKU: U508-07





#### **PATTERN**

Blue Splendor











### IV SLEEVES





- √ Full Overlap/Angle Back Closure for Modesty
- ✓ One Piece Body Construction
- ✓ Durable 55/45 Poly/Cotton Blend
- √ Roomy Sleeves
- ✓ Quantity 1/DZ 6/DZ Case
- ✓ Sleeve: I.V.
- ✓ Sweep 60", Length 45", In Sleeve 6"



### IV SLEEVES

#### SKU: U508-04-12-IV





Blue / Green Squares













- ✓ Full Overlap/Angle Back Closure for Modesty
- ✓ One Piece Body Construction
- ✓ Durable 55/45 Poly/Cotton Blend
- √ Roomy Sleeves
- ✓ Quantity 1/DZ 6/DZ Case
- √ 3XL, 76" Sweep, 54" Length



### SKU: U508-07-12-3XL





#### **PATTERN**

Blue Splendor