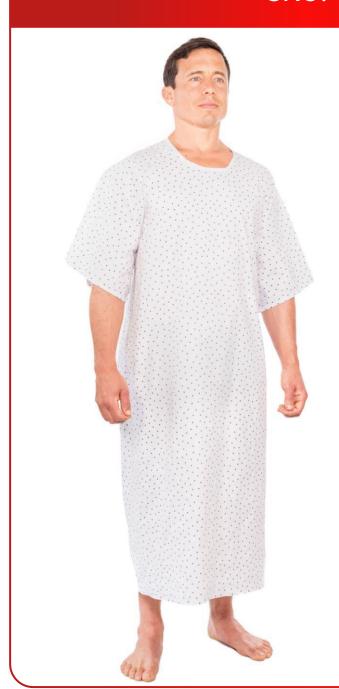

### HOSPITAL GOWN

- √ Full Overlap/Angle Back Closure for Modesty
- ✓ One Piece Body Construction
- ✓ Durable 55/45 Poly/Cotton Blend
- ✓ Roomy Sleeves
- ✓ Quantity 1/DZ 6/DZ Case
- ✓ One Size Fits Most
- √ Sweep 60", Length 45", In Sleeve 6"

### HOSPITAL GOWN

### SKU: U508-01