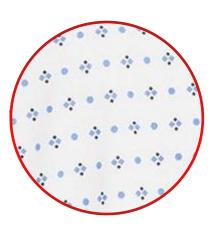

ne Piece Body Construction
- ✓ Durable 55/45 Poly/Cotton Blend
- ✓ Roomy Sleeves
- ✓ Quantity 1/DZ 6/DZ Case
- ✓ One Size Fits Most
- √ Sweep 60", Length 45", In Sleeve 6"



### HOSPITAL GOWN

### SKU: U508-01





### **PATTERN**

Grey-Black Grandeur











# ONE SIZE HOSPITAL GOWN

### SKU: U508-02





### **PATTERN**

Snowflakes











### HOSPITAL GOWN

### SKU: U508-03





#### **PATTERN**

Sunshine











### ONE SIZE HOSPITAL GOWN

### SKU: U508-04





**PATTERN** 

Green Squares











### ONE SIZE HOSPITAL GOWN

### SKU: U508-05





Stars











### HOSPITAL GOWN

### SKU: U508-06





#### **PATTERN**

Blue-Green Circles











### HOSPITAL GOWN

#### SKU: U508-07





#### **PATTERN**

Blue Splendor











### HOSPITAL GOWN

#### SKU: U508-07





#### **PATTERN**

Blue Splendor











### IV SLEEVES





- √ Full Overlap/Angle Back Closure for Modesty
- ✓ One Piece Body Construction
- ✓ Durable 55/45 Poly/Cotton Blend
- √ Roomy Sleeves
- ✓ Quantity 1/DZ 6/DZ Case
- ✓ Sleeve: I.V.
- ✓ Sweep 60", Length 45", In Sleeve 6"



### IV SLEEVES

#### SKU: U508-04-12-IV





Blue / Green Squares













- ✓ Full Overlap/Angle Back Closure for Modesty
- ✓ One Piece Body Construction
- ✓ Durable 55/45 Poly/Cotton Blend
- √ Roomy Sleeves
- ✓ Quantity 1/DZ 6/DZ Case
- √ 3XL, 76" Sweep, 54" Length



### SKU: U508-07-12-3XL





#### **PATTERN**

Blue Splendor











### SKU: U508-07-12-3XL





### **PATTERN**

Blue / Green Squares









IV SLEEVES





- √ Tie Back/Angle Back Closure for Modesty
- ✓ One Piece Body Constructio