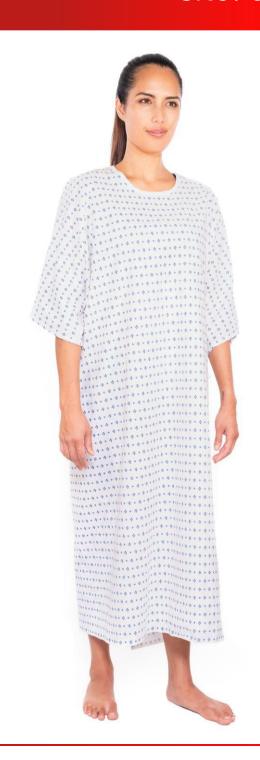

## HOSPITAL GOWN

### SKU: U508-06





#### **PATTERN**

Blue-Green Circles











### HOSPITAL GOWN

#### SKU: U508-07





#### **PATTERN**

Blue Splendor











### HOSPITAL GOWN

#### SKU: U508-07





#### **PATTERN**

Blue Splendor











### IV SLEEVES





- √ Full Overlap/Angle Back Closure for Modesty
- ✓ One Piece Body Construction
- ✓ Durable 55/45 Poly/Cotton Blend
- √ Roomy Sleeves
- ✓ Quantity 1/DZ 6/DZ Case
- ✓ Sleeve: I.V.
- ✓ Sweep 60", Length 45", In Sleeve 6"



### IV SLEEVES

#### SKU: U508-04-12-IV





Blue / Green Squares













- ✓ Full Overlap/Angle Back Closure for Modesty
- ✓ One Piece Body Construction
- ✓ Durable 55/45 Poly/Cotton Blend
- √ Roomy Sleeves
- ✓ Quantity 1/DZ 6/DZ Case
- √ 3XL, 76" Sweep, 54" Length



### SKU: U508-07-12-3XL





#### **PATTERN**

Blue Splendor











### SKU: U508-07-12-3XL





### **PATTERN**

Blue / Green Squares









IV SLEEVES





- √ Tie Back/Angle Back Closure for Modesty
- ✓ One Piece Body Construction
- ✓ Durable 55/45 Poly/Cotton Blend
- ✓ Roomy Sleeves/ IV. Sleeves
- ✓ Quantity 1/DZ 6/DZ Case
- √ 3XL, 76" Sweep, 54" Length



IV SLEEVES

### SKU: U508-05-IV





Stars











IV SLEEVES

### SKU: U508-05-IV





**PATTERN** 

Snowflakes