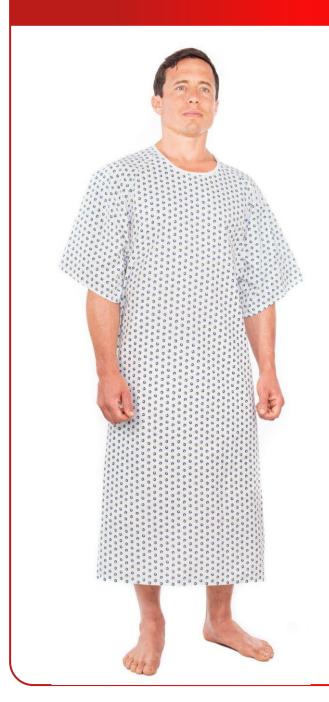

### HOSPITAL GOWN

- √ Full Overlap/Angle Back Closure for Modesty
- ✓ One Piece Body Construction
- ✓ Durable 55/45 Poly/Cotton Blend
- ✓ Roomy Sleeves
- ✓ Quantity 1/DZ 6/DZ Case
- ✓ One Size Fits Most
- √ Sweep 60", Length 45", In Sleeve 6"

### HOSPITAL GOWN

### SKU: U508-01