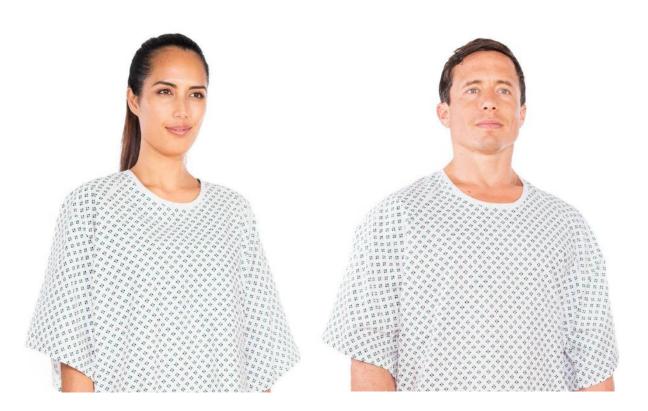

L GOWN

### SKU: U508-03





#### **PATTERN**

Sunshine











### ONE SIZE HOSPITAL GOWN

### SKU: U508-04





**PATTERN** 

Green Squares











### ONE SIZE HOSPITAL GOWN

### SKU: U508-05





Stars











### HOSPITAL GOWN

### SKU: U508-06





#### **PATTERN**

Blue-Green Circles











### HOSPITAL GOWN

#### SKU: U508-07





#### **PATTERN**

Blue Splendor











### HOSPITAL GOWN

#### SKU: U508-07





#### **PATTERN**

Blue Splendor











### IV SLEEVES





- √ Full Overlap/Angle Back Closure for Modesty
- ✓ One Piece Body Construction
- ✓ Durable 55/45 Poly/Cotton Blend
- √ Roomy Sleeves
- ✓ Quantity 1/DZ 6/DZ Case
- ✓ Sleeve: I.V.
- ✓ Sweep 60", Length 45", In Sleeve 6"



### IV SLEEVES

#### SKU: U508-04-12-IV





Blue / Green Squares













- ✓ Full Overlap/Angle Back Closure for Modesty
- ✓ One Piece Body Construction
- ✓ Durable 55/45 Poly/Cotton Blend
- √ Roomy Sleeves
- ✓ Quantity 1/DZ 6/DZ Case
- √ 3XL, 76" Sweep, 54" Length



### SKU: U508-07-12-3XL





#### **PATTERN**

Blue Splendor











### SKU: U508-07-12-3XL





### **PATTERN**

Blue / Green Squares









IV SLEEVES





- √ Tie Back/Angle Back Closure for Modesty
- ✓ One Piece Body Construction
- ✓ Durable 55/45 Poly/Cotton Blend
- ✓ Roomy Sleeves/ IV. Sleeves
- ✓ Quantity 1/DZ 6/DZ Case
- √ 3XL, 76" Sweep, 54" Length



IV SLEEVES

### SKU: U508-05-IV





Stars











IV SLEEVES

### SKU: U508-05-IV





**PATTERN** 

Snowflakes