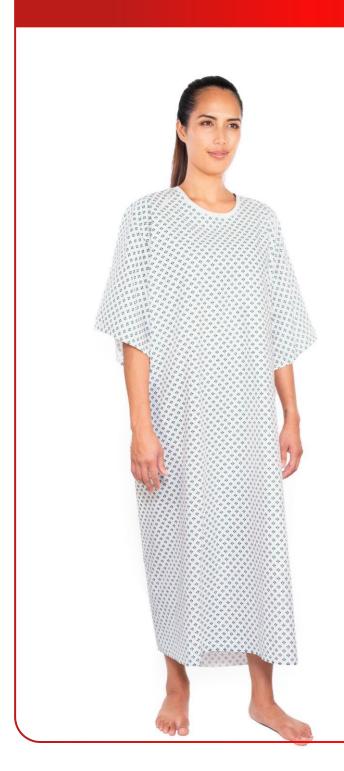

cles











### HOSPITAL GOWN

#### SKU: U508-07





#### **PATTERN**

Blue Splendor











### HOSPITAL GOWN

#### SKU: U508-07





#### **PATTERN**

Blue Splendor











### IV SLEEVES





- √ Full Overlap/Angle Back Closure for Modesty
- ✓ One Piece Body Construction
- ✓ Durable 55/45 Poly/Cotton Blend
- √ Roomy Sleeves
- ✓ Quantity 1/DZ 6/DZ Case
- ✓ Sleeve: I.V.
- ✓ Sweep 60", Length 45", In Sleeve 6"



### IV SLEEVES

#### SKU: U508-04-12-IV





Blue / Green Squares













- ✓ Full Overlap/Angle Back Closure for Modesty
- ✓ One Piece Body Construction
- ✓ Durable 55/45 Poly/Cotton Blend
- √ Roomy Sleeves
- ✓ Quantity 1/DZ 6/DZ Case
- √ 3XL, 76" Sweep, 54" Length



### SKU: U508-07-12-3XL





#### **PATTERN**

Blue Splendor











### SKU: U508-07-12-3XL





### **PATTERN**

Blue / Green Squares









IV SLEEVES





- √ Tie Back/Angle Back Closure for Modesty
- ✓ One Piece Body Construction
- ✓ Durable 55/45 Poly/Cotton Blend
- ✓ Roomy Sleeves/ IV. Sleeves
- ✓ Quantity 1/DZ 6/DZ Case
- √ 3XL, 76" Sweep, 54" Length



IV SLEEVES

### SKU: U508-05-IV





Stars











IV SLEEVES

### SKU: U508-05-IV





**PATTERN** 

Snowflakes