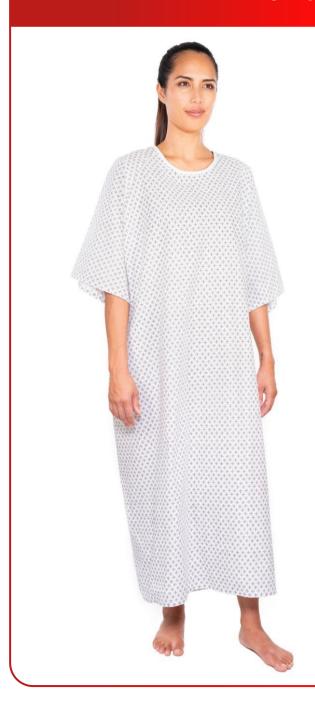

oly/Cotton Blend
- √ Roomy Sleeves
- ✓ Quantity 1/DZ 6/DZ Case
- ✓ Sleeve: I.V.
- ✓ Sweep 60", Length 45", In Sleeve 6"



### IV SLEEVES

#### SKU: U508-04-12-IV





Blue / Green Squares













- ✓ Full Overlap/Angle Back Closure for Modesty
- ✓ One Piece Body Construction
- ✓ Durable 55/45 Poly/Cotton Blend
- √ Roomy Sleeves
- ✓ Quantity 1/DZ 6/DZ Case
- √ 3XL, 76" Sweep, 54" Length



### SKU: U508-07-12-3XL





#### **PATTERN**

Blue Splendor











### SKU: U508-07-12-3XL





### **PATTERN**

Blue / Green Squares









IV SLEEVES





- √ Tie Back/Angle Back Closure for Modesty
- ✓ One Piece Body Construction
- ✓ Durable 55/45 Poly/Cotton Blend
- ✓ Roomy Sleeves/ IV. Sleeves
- ✓ Quantity 1/DZ 6/DZ Case
- √ 3XL, 76" Sweep, 54" Length



IV SLEEVES

### SKU: U508-05-IV





Stars











IV SLEEVES

### SKU: U508-05-IV





**PATTERN** 

Snowflakes