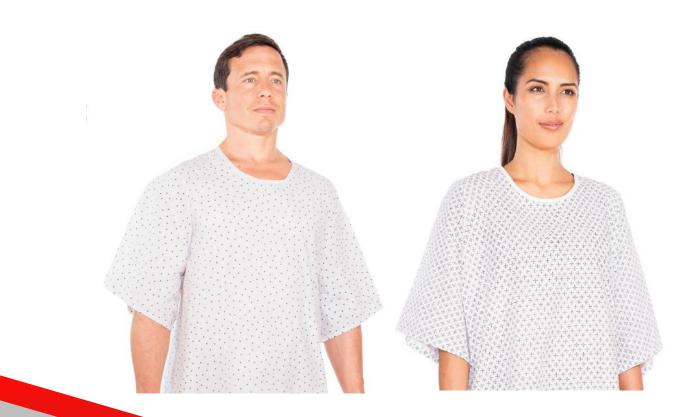

### HOSPITAL GOWN

- √ Full Overlap/Angle Back Closure for Modesty
- ✓ One Piece Body Construction
- ✓ Durable 55/45 Poly/Cotton Blend
- ✓ Roomy Sleeves
- ✓ Quantity 1/DZ 6/DZ Case
- ✓ One Size Fits Most
- √ Sweep 60", Length 45", In Sleeve 6"

### HOSPITAL GOWN

### SKU: U508-01