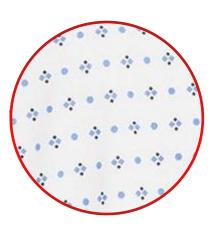

t Gowns

### HOSPITAL GOWN





- √ Full Overlap/Angle Back Closure for Modesty
- ✓ One Piece Body Construction
- ✓ Durable 55/45 Poly/Cotton Blend
- ✓ Roomy Sleeves
- ✓ Quantity 1/DZ 6/DZ Case
- ✓ One Size Fits Most
- √ Sweep 60", Length 45", In Sleeve 6"



### HOSPITAL GOWN

### SKU: U508-01





### **PATTERN**

Grey-Black Grandeur











# ONE SIZE HOSPITAL GOWN

### SKU: U508-02





### **PATTERN**

Snowflakes











### HOSPITAL GOWN

### SKU: U508-03





#### **PATTERN**

Sunshine











### ONE SIZE HOSPITAL GOWN

### SKU: U508-04





**PATTERN** 

Green Squares











### ONE SIZE HOSPITAL GOWN

### SKU: U508-05





Stars











### HOSPITAL GOWN

### SKU: U508-06





#### **PATTERN**

Blue-Green Circles











### HOSPITAL GOWN

#### SKU: U508-07





#### **PATTERN**

Blue Splendor











### HOSPITAL GOWN

#### SKU: U508-07





#### **PATTERN**

Blue Splendor











### IV SLEEVES





- √ Full Overlap/Angle Back Closure for Modesty
- ✓ One Piece Body Construction
- ✓ Durable 55/45 Poly/Cotton Blend
- √ Roomy Sleeves
- ✓ Quantity 1/DZ 6/DZ Case
- ✓ Sleeve: I.V.
- ✓ Sweep 60", Length 45", In Sleeve 6"



### IV SLEEVES

#### SKU: U508-04-12-IV





Blue / Green Squares













- ✓ Full Overlap/Angle Back Closure for Modesty
- ✓ One Piece Body Construction
- ✓ Durable 55/45 Poly/Cotton Blend
- √ Roomy Sleeves
- ✓ Quantity 1/DZ 6/DZ Case
- √ 3XL, 76" Sweep, 54" Length



### SKU: U508-07-12-3XL





#### **PATTERN**

Blue Splendor











### SKU: U508-07-12-3XL





### **PATTERN**

Blue / Green Squares









IV SL