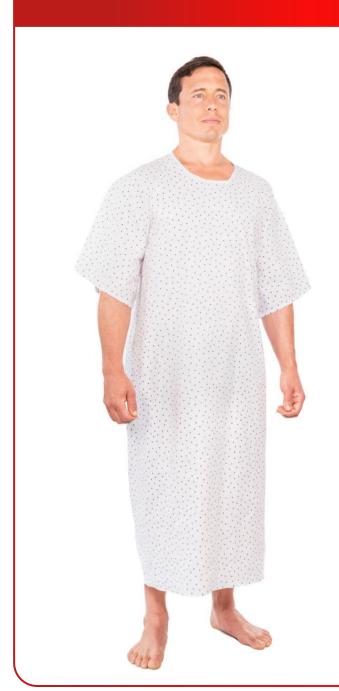

### HOSPITAL GOWN

- √ Full Overlap/Angle Back Closure for Modesty
- ✓ One Piece Body Construction
- ✓ Durable 55/45 Poly/Cotton Blend
- ✓ Roomy Sleeves
- ✓ Quantity 1/DZ 6/DZ Case
- ✓ One Size Fits Most
- √ Sweep 60", Length 45", In Sleeve 6"

### HOSPITAL GOWN

### SKU: U508-01

### **PATTERN**

Grey-Black Grandeur