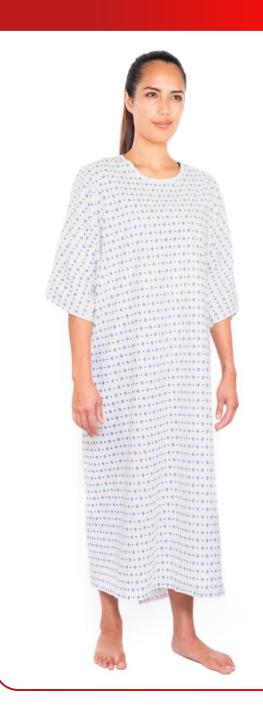

### HOSPITAL GOWN

- √ Full Overlap/Angle Back Closure for Modesty
- ✓ One Piece Body Construction
- ✓ Durable 55/45 Poly/Cotton Blend
- ✓ Roomy Sleeves
- ✓ Quantity 1/DZ 6/DZ Case
- ✓ One Size Fits Most
- √ Sweep 60", Length 45", In Sleeve 6"