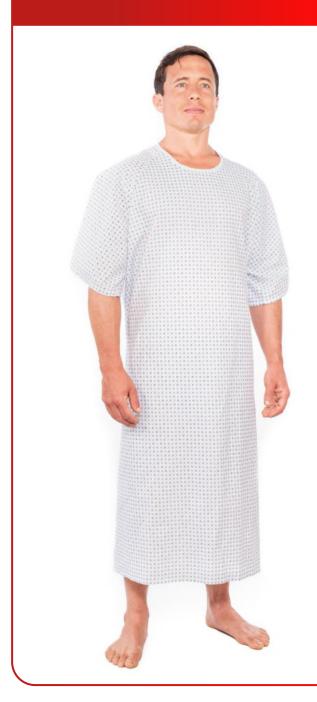

# CATALOG

Hospital Patient Gowns

### HOSPITAL GOWN





- √ Full Overlap/Angle Back Closure for Modesty
- ✓ One Piece Body Construction
- ✓ Durable 55/45 Poly/Cotton Blend
- ✓ Roomy Sleeves
- ✓ Quantity 1/DZ 6/DZ Case
- ✓ One Size Fits Most
- √ Sweep 60", Length 45", In Sleeve 6"



### HOSPITAL GOWN

### SKU: U508-01





### **PATTERN**

Grey-Black Grandeur











# ONE SIZE HOSPITAL GOWN

### SKU: U508-02





### **PATTERN**

Snowflakes











### HOSPITAL GOWN

### SKU: U508-03





#### **PATTERN**

Sunshine











### ONE SIZE HOSPITAL GOWN

### SKU: U508-04





**PATTERN** 

Green Squares











### ONE SIZE HOSPITAL GOWN

### SKU: U508-05





Stars











### HOSPITAL GOWN

### SKU: U508-06





#### **PATTERN**

Blue-Green Circles











### HOSPITAL GOWN

#### SKU: U508-07





#### **PATTERN**

Blue Splendor











### HOSPITAL GOWN

#### SKU: U508-07





#### **PATTERN**

Blue Splendor











### IV SLEEVES





- √ Full Overlap/Angle Back Closure for Modesty
- ✓ One Piece Body Construction
- ✓ Durable 55/45 Poly/Cotton Blend
- √ Roomy Sleeves
- ✓ Quantity 1/DZ 6/DZ Case
- ✓ Sleeve: I.V.
- ✓ Sweep 60", Length 45", In Sleeve 6"



### IV SLEEVES

#### SKU: U508-04-12-IV





Blue / Green Squares













- ✓ Full Overlap/Angle