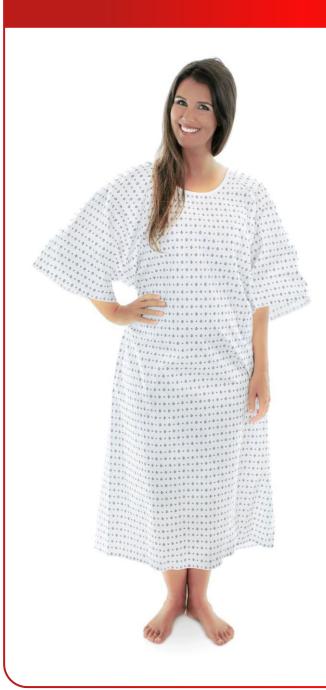

# CATALOG

Hospital Patient Gowns

### HOSPITAL GOWN





- √ Full Overlap/Angle Back Closure for Modesty
- ✓ One Piece Body Construction
- ✓ Durable 55/45 Poly/Cotton Blend
- ✓ Roomy Sleeves
- ✓ Quantity 1/DZ 6/DZ Case
- ✓ One Size Fits Most
- √ Sweep 60", Length 45", In Sleeve 6"



### HOSPITAL GOWN

### SKU: U508-01





### **PATTERN**

Grey-Black Grandeur











# ONE SIZE HOSPITAL GOWN

### SKU: U508-02





### **PATTERN**

Snowflakes











### HOSPITAL GOWN

### SKU: U508-03





#### **PATTERN**

Sunshine











### ONE SIZE HOSPITAL GOWN

### SKU: U508-04





**PATTERN** 

Green Squares











### ONE SIZE HOSPITAL GOWN

### SKU: U508-05





Stars











### HOSPITAL GOWN

### SKU: U508-06





#### **PATTERN**

Blue-Green Circles











### HOSPITAL GOWN

#### SKU: U508-07





#### **PATTERN**

Blue Splendor











### HOSPITAL GOWN

#### SKU: U508-07





#### **PATTERN**

Blue Splendor











### IV SLEEVES





- √ Full Overlap/Angle Back Closure for Modesty
- ✓ One Piece Body Construction
- ✓ Durable 55/45 Poly/Cotton Blend
- √ Roomy Sleeves
- ✓ Quantity