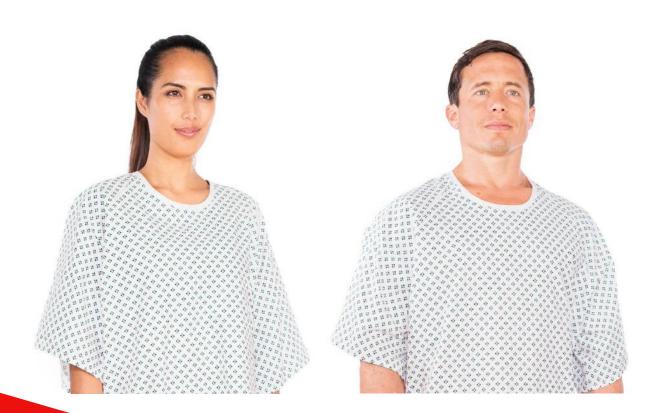

### HOSPITAL GOWN

- √ Full Overlap/Angle Back Closure for Modesty
- ✓ One Piece Body Construction
- ✓ Durable 55/45 Poly/Cotton Blend
- ✓ Roomy Sleeves
- ✓ Quantity 1/DZ 6/DZ Case
- ✓ One Size Fits Most
- √ Sweep 60", Length 45", In Sleeve 6"

### HOSPITAL GOWN

### SKU: U508-01

### **PATTERN**

Grey-Black Grandeur