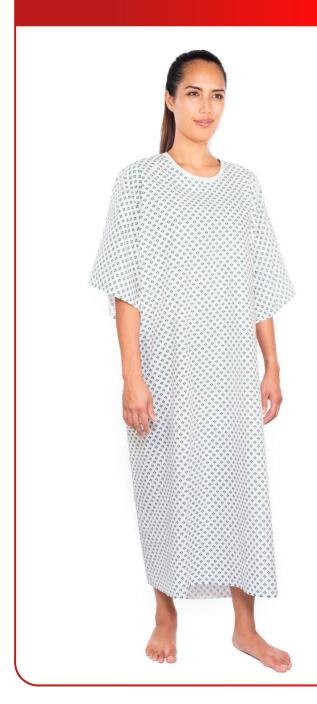

Snowflakes











### HOSPITAL GOWN

### SKU: U508-03





#### **PATTERN**

Sunshine











### ONE SIZE HOSPITAL GOWN

### SKU: U508-04





**PATTERN** 

Green Squares











### ONE SIZE HOSPITAL GOWN

### SKU: U508-05





Stars











### HOSPITAL GOWN

### SKU: U508-06





#### **PATTERN**

Blue-Green Circles











### HOSPITAL GOWN

#### SKU: U508-07





#### **PATTERN**

Blue Splendor











### HOSPITAL GOWN

#### SKU: U508-07





#### **PATTERN**

Blue Splendor











### IV SLEEVES





- √ Full Overlap/Angle Back Closure for Modesty
- ✓ One Piece Body Construction
- ✓ Durable 55/45 Poly/Cotton Blend
- √ Roomy Sleeves
- ✓ Quantity 1/DZ 6/DZ Case
- ✓ Sleeve: I.V.
- ✓ Sweep 60", Length 45", In Sleeve 6"



### IV SLEEVES

#### SKU: U508-04-12-IV





Blue / Green Squares













- ✓ Full Overlap/Angle Back Closure for Modesty
- ✓ One Piece Body Construction
- ✓ Durable 55/45 Poly/Cotton Blend
- √ Roomy Sleeves
- ✓ Quantity 1/DZ 6/DZ Case
- √ 3XL, 76" Sweep, 54" Length



### SKU: U508-07-12-3XL





#### **PATTERN**

Blue Splendor











### SKU: U508-07-12-3XL





### **PATTERN**

Blue / Green Squares









IV SLEEVES





- √ Tie Back/Angle Back Closure for Modesty
- ✓ One Piece Body Construction
- ✓ Durable 55/45 Poly/Cotton Blend
- ✓ Roomy Sleeves/ IV. Sleeves
- ✓ Quantity 1/DZ 6/DZ Case
- √ 3XL, 76" Sweep, 54" Length



IV SLEEVES

### SKU: U508-05-IV





Stars











IV SLEEVES

### SKU: U508-05-IV





**PATTERN** 

Snowflakes