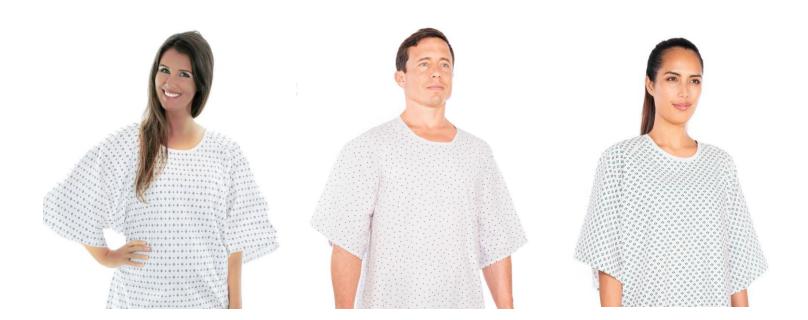

### HOSPITAL GOWN

- √ Full Overlap/Angle Back Closure for Modesty
- ✓ One Piece Body Construction
- ✓ Durable 55/45 Poly/Cotton Blend
- ✓ Roomy Sleeves
- ✓ Quantity 1/DZ 6/DZ Case
- ✓ One Size Fits Most
- √ Sweep 60", Length 45", In Sleeve 6"

### HOSPITAL GOWN

### SKU: U508-01

### **PATTERN**

Grey-Black Grandeur