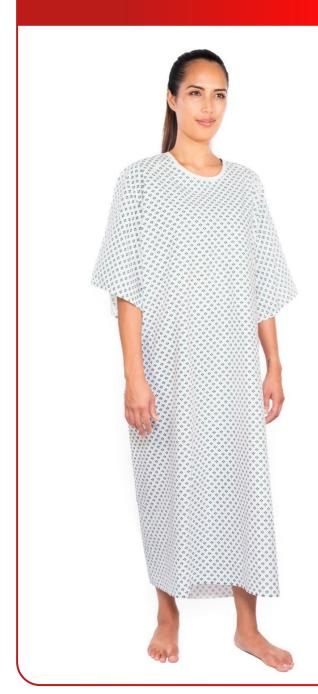

# CATALOG

Hospital Patient Gowns

### HOSPITAL GOWN





- √ Full Overlap/Angle Back Closure for Modesty
- ✓ One Piece Body Construction
- ✓ Durable 55/45 Poly/Cotton Blend
- ✓ Roomy Sleeves
- ✓ Quantity 1/DZ 6/DZ Case
- ✓ One Size Fits Most
- √ Sweep 60", Length 45", In Sleeve 6"



### HOSPITAL GOWN

### SKU: U508-01





### **PATTERN**

Grey-Black Grandeur











# ONE SIZE HOSPITAL GOWN

### SKU: U508-02





### **PATTERN**

Snowflakes











### HOSPITAL GOWN

### SKU: U508-03





#### **PATTERN**

Sunshine











### ONE SIZE HOSPITAL GOWN

### SKU: U508-04





**PATTERN** 

Green Squares











### ONE SIZE HOSPITAL GOWN

### SKU: U508-05





Stars











### HOSPITAL GOWN

### SKU: U508-06





#### **PATTERN**

Blue-Green Circles











### HOSPITAL GOWN

#### SKU: U508-07





#### **PATTERN**

Blue Splendor











### HOSPITAL GOWN

#### SKU: U508-07





#### **PATTERN**

Blue Splendor











### IV SLEEVES





- √ Full Overlap/Angle Back Closure for Modesty
- ✓ One Piece Body Construction
- ✓ Durable 55/45 Poly/Cotton Blend
- √ Roomy Sleeves
- ✓ Quantity 1/DZ 6/DZ Case
- ✓ Sleeve: I.V.
- ✓ Sweep 60", Length 45", In Sleeve 6"



### IV SLEEVES

#### SKU: U508-04-12-IV





Blue / Green Squares













- ✓ Full Overlap/Angle Back Closure for Modesty
- ✓ One Piece Body Construction
- ✓ Durable 55/45 Poly/Cotton