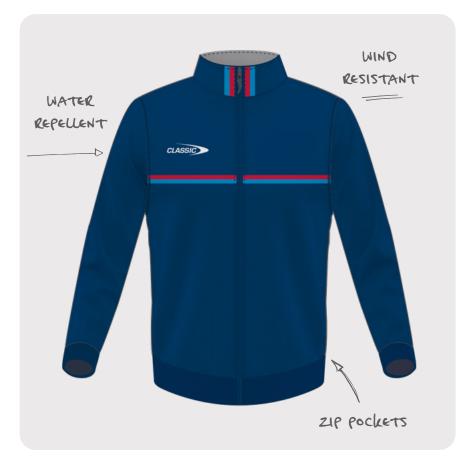

## SOFTSHELL JACKET

Our Softshell Jacket provides warmth and protection from the wind whilst providing comfort and quality.

**CODE** MENS: CSI-34MSJ

WOMENS: CSI-34LSJ

YOUTH: CSI-34YSJ

**SIZING** MENS: XS - 7XL