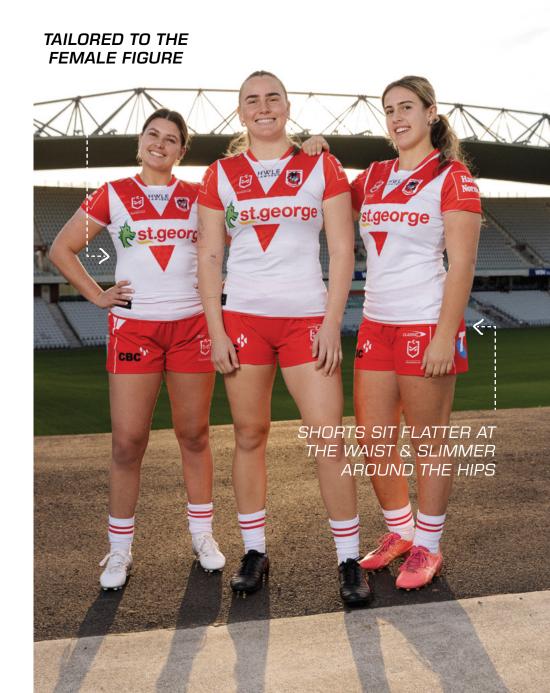

## **WOMEN'S FITS**

Gone are the days where women have to wear the same cut as men. Classic Sportswear has put women's performance front and centre, conducting working groups with elite female athletes to develop products specifically designed for women. We proudly offer new & improved kit that enhances comfort and performance.

Our women's fit jerseys are tailored to a woman's shape, with contouring in the shoulders, waist and hips resulting in an athletic, performance fit that is still feminine in appearance.

Our women's fit shorts are crafted to sit higher on the waist and are tapered through the hips, with the end product being a look and feel that is both modern and high performance.