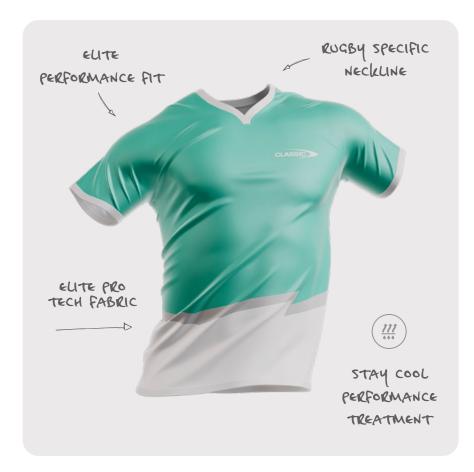

#### ELITE STAY COOL™ ★★★★★

#### RUGBY LEAGUE ELITE PLAYING JERSEY

Our Rugby League Elite Playing Jersey boasts a slim, contoured fit that ensures flexible, unrestricted movement, thanks to the advanced Elite Pro Tech fabric. The women's version is specially tailored to complement the female body shape, enhancing both performance and comfort.

CODE MENS: CSI-34MLJ1

WOMENS: CSI-34LLJ1

**SIZING** MENS: XS - 7XL

WOMENS: 8L - 24L

**PRICE** \$60.00

#### **OPTIONAL UPGRADES**

- CUSTOM GRIPPER \$10.00
- SOFT GPS POCKET \$10.00