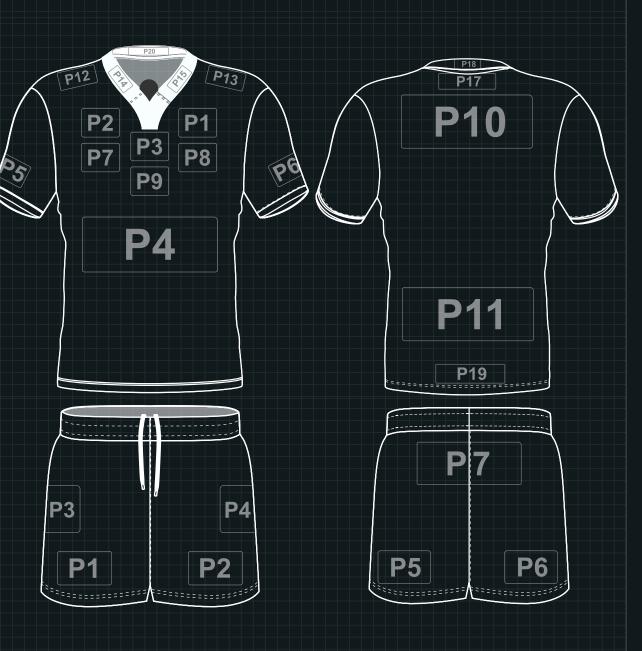

# SPONSOR PLACEMENT

Customise your team kit with Premium Sponsor Placement.

Choose from a variety of locations indicated by the "P" on our templates.

Our expert design team will seamlessly integrate your logos into your kit for maximum impact.