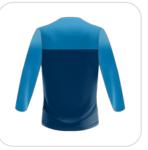

## TRAINING LONG SLEEVE TEE

Our Training Long Sleeve Tee is designed for the ultimate performance, durability and comfort with 4 way stretch mesh on the back.

**CODE** MENS: CSI-34MLTT

WOMENS: CSI-34LLTT

YOUTH: CSI-34YLTT

SIZING MENS: XS - 7XL

WOMENS: 8L - 24L

YOUTH: 6Y - 14Y

PRICE \$34.00