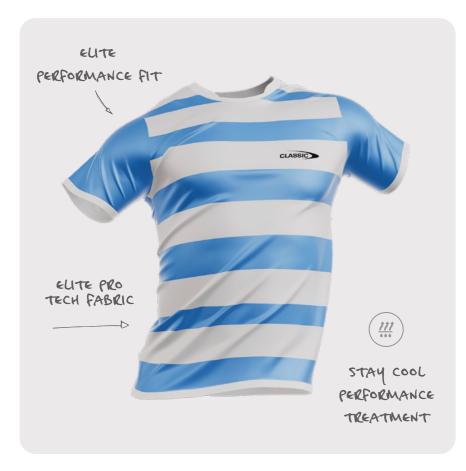

#### ELITE STAY COOL™ ★★★★★

#### RUGBY LEAGUE ELITE PLAYING JERSEY

Our Rugby League Elite Playing Jersey boasts a slim, contoured fit that ensures flexible, unrestricted movement, thanks to the advanced Elite Pro Tech fabric. The women's version is specially tailored to complement the female body shape, enhancing both performance and comfort.

CODE MENS: CSI-34MLJ1

WOMENS: CSI-34LLJ1

**SIZING** MENS: XS - 7XL

WOMENS: 8L - 24L

**PRICE** \$60.00

#### **OPTIONAL UPGRADES**

- CUSTOM GRIPPER \$10.00
- SOFT GPS POCKET \$10.00