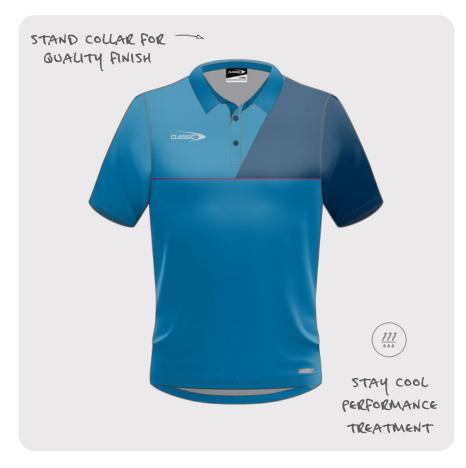

#### TEAM POLO

Our Team Polo is designed for the ultimate performance, durability and comfort.

**CODE** MENS: CSI-34MP

WOMENS: CSI-34LP

YOUTH: CSI-34YP

**SIZING** MENS: XS - 7XL

WOMENS: 8L - 24L

YOUTH: 6Y - 14Y