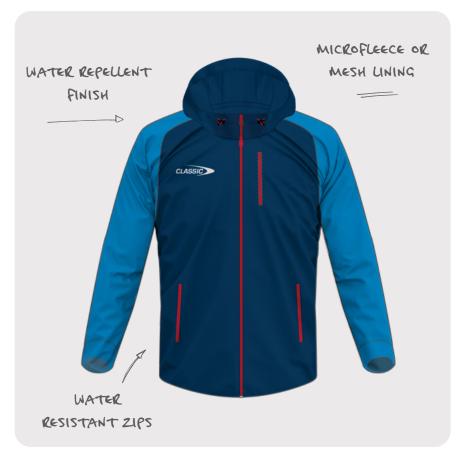

## SOFTSHELL JACKET

Our Softshell Jacket provides warmth and protection from the wind whilst providing comfort and quality.

**CODE** MENS: CSI-34MSJ

WOMENS: CSI-34LSJ

YOUTH: CSI-34YSJ

**SIZING** MENS: XS - 7XL