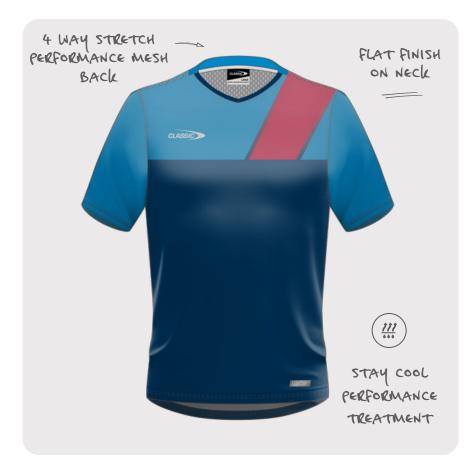

#### TRAINING TEE

Our Training Tee is designed for the ultimate performance, durability and comfort with 4 way stretch mesh on the back.

**CODE** MENS: CSI-34MTT

WOMENS: CSI-34LTT YOUTH: CSI-34YTT

**SIZING** MENS: XS - 7XL