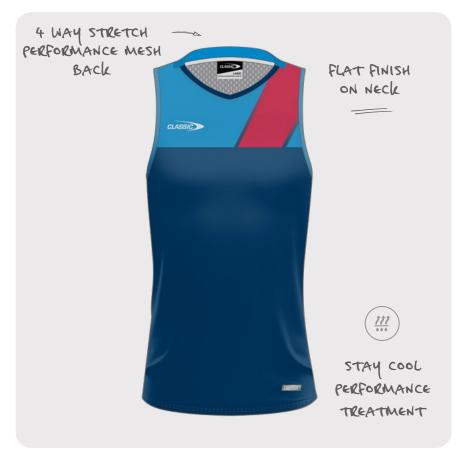

#### TRAINING SINGLET

Our Training Singlet is designed for the ultimate performance, durability and comfort with 4 way stretch mesh on the back.

**CODE** MENS: CSI-34MS

WOMENS: CSI-34LS

YOUTH: CSI-34YS

SIZING MENS: XS - 7XL

WOMENS: 8L - 24L

YOUTH: 6Y - 14Y

PRICE \$26.00