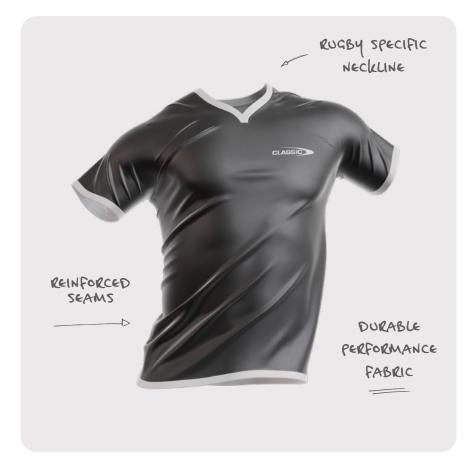

#### RUGBY LEAGUE ELITE PLAYING JERSEY

Our Rugby League Elite Playing Jersey boasts a slim, contoured fit that ensures flexible, unrestricted movement, thanks to the advanced Elite Pro Tech fabric. The women's version is specially tailored to complement the female body shape, enhancing both performance and comfort.

CODE MENS: CSI-34MLJ1

WOMENS: CSI-34LLJ1

**SIZING** MENS: XS - 7XL

WOMENS: 8L - 24L

**PRICE** \$60.00

#### **OPTIONAL UPGRADES**

- CUSTOM GRIPPER \$10.00
- SOFT GPS POCKET \$10.00