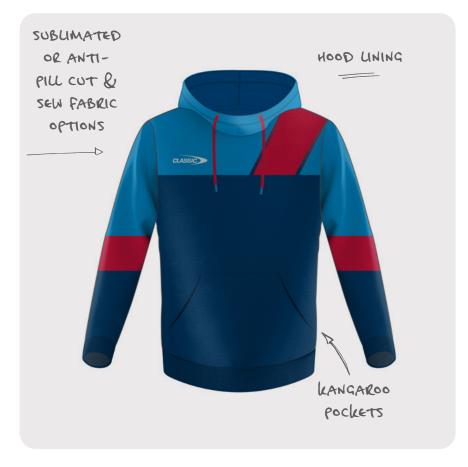

## FLEECE PULLOVER HOODIE

Our Fleece Pullover Hoodie is designed to keep you warm. Regular fit with hood, drawcord, rib hem and cuffs.

**CODE** MENS: CSI-34MHO

WOMENS: CSI-34LHO YOUTH: CSI-34YHO

SIZING MENS: XS - 7XL

WOMENS: 8L - 24L YOUTH: 6Y - 14Y

PRICE \$50.00