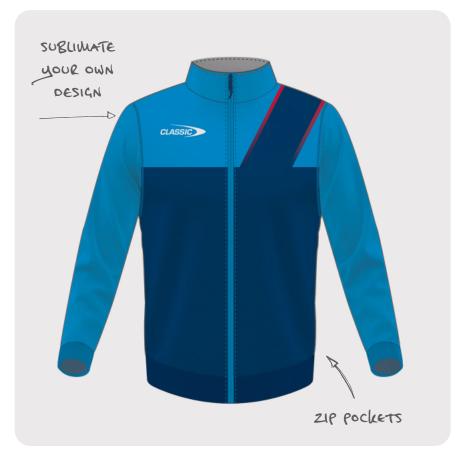

#### TRACK JACKET

Our Track Jacket is designed to keep you warm and comfortable off-field.

**CODE** MENS: CSI-34MTJ

WOMENS: CSI-34LTJ YOUTH CSI-34YTJ

**SIZING** MENS: XS - 7XL

WOMENS: 8L - 24L

YOUTH: 6Y - 14Y