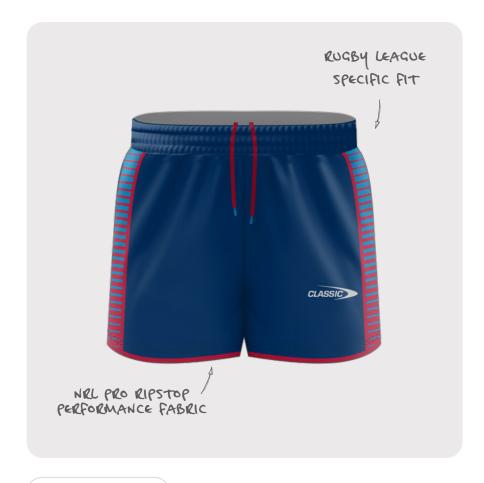

## RUGBY LEAGUE PLAYING SHORT

Our Rugby League Playing Short is designed for endurance and movement. Our women's short is designed for women and endorsed by NRLW stars for comfort.

**CODE** MENS: CSI-34MLS

WOMENS CSI-34LLS YOUTH: CSI-34YLS

SIZING MENS: XS - 7XL

WOMENS: 8L - 24L

YOUTH: 6Y - 14Y

PRICE \$23.00