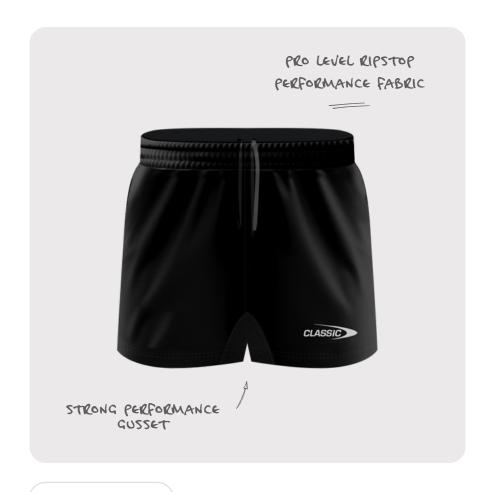

## RUGBY LEAGUE PLAYING SHORT

Our Rugby League Playing Short is designed for endurance and movement. Our women's short is designed for women and endorsed by NRLW stars for comfort.

**CODE** MENS: CSI-34MLS

WOMENS CSI-34LLS YOUTH: CSI-34YLS

SIZING MENS: XS - 7XL

WOMENS: 8L - 24L

YOUTH: 6Y - 14Y

PRICE \$23.00