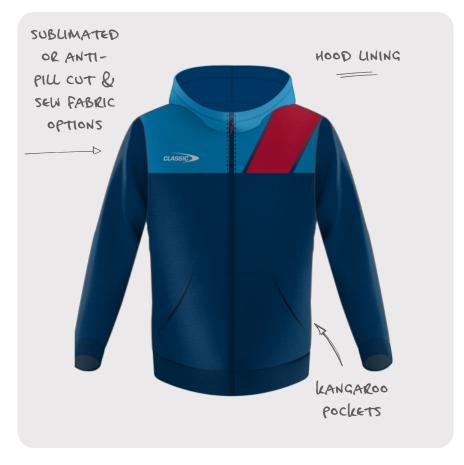

## ZIP THROUGH HOODIE

Our Zip Through Hoodie is designed to keep you warm. Regular fit with hood, drawcord, rib hem and cuffs.

**CODE** MENS: CSI-34MZH

WOMENS: CSI-34LZH

YOUTH: CSI-34YZH

SIZING MENS: XS - 7XL

WOMENS: 8L - 24L

YOUTH: 6Y - 14Y

PRICE \$55.00