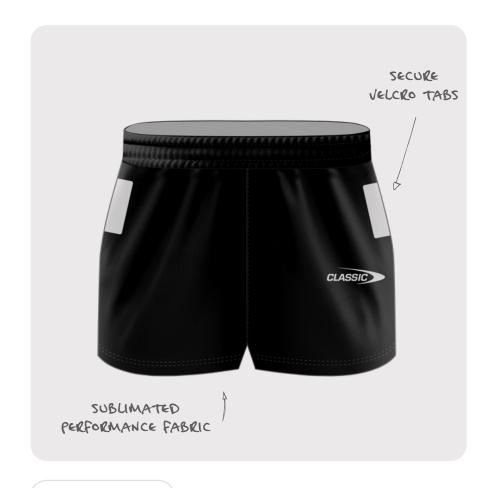

## RUGBY LEAGUE TAG SHORT

Our Rugby League Tag Short is designed for endurance and movement with secure velcro tags at an optimal position.

**CODE** MENS: CSI-34MLTS

WOMENS: CSI-34LLTS
YOUTH: CSI-34YLTS

**SIZING** MENS: XS - 7XL

WOMENS: 8L - 24L YOUTH: 6Y - 14Y

PRICE \$25.00