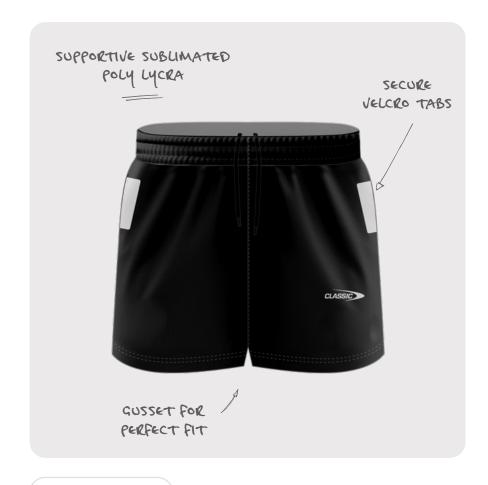

## RUGBY LEAGUE TAG SHORT

Our Rugby League Tag Short is designed for endurance and movement with secure velcro tags at an optimal position.

**CODE** MENS: CSI-34MLTS

WOMENS: CSI-34LLTS
YOUTH: CSI-34YLTS

**SIZING** MENS: XS - 7XL

WOMENS: 8L - 24L YOUTH: 6Y - 14Y

PRICE \$25.00