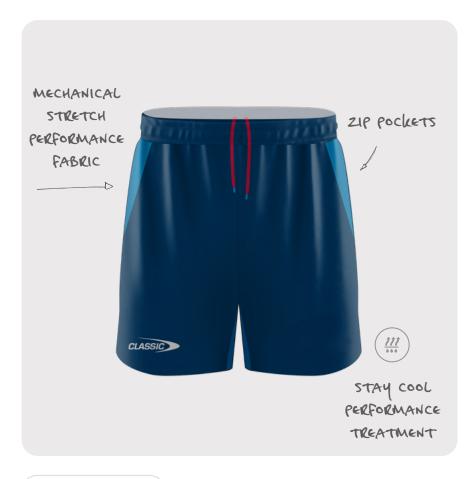

#### TRAINING SHORT

Our Training Short is designed for the ultimate performance, durability and comfort plus providing security with zip pockets.

CODE MENS: CSI-34MTSH

WOMENS: CSI-34LTSH YOUTH: CSI-34YTSH

**SIZING** MENS: XS - 7XL

WOMENS: 8L - 24L YOUTH: 6Y - 14Y

PRICE \$29.00