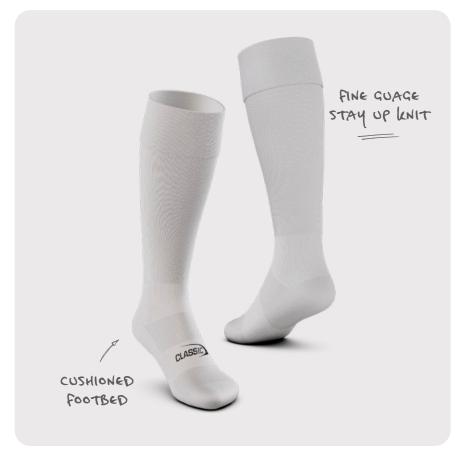

## RUGBY LEAGUE PLAYING SOCKS

Our Rugby League Playing Socks are designed for ultimate performance and comfort with a cushioned footbed.

**CODE** CSI-MHCX

SIZING XS (6-11)

S (12-3) M (2-8) L (8-11) XL (11-14)

## RUGBY UNION PLAYING SOCKS

Our Rugby Union Playing Socks are designed for ultimate performance and comfort with a cushioned footbed.

**CODE** CSI-MHCX

SIZING XS (6-11)

S (12-3) M (2-8) L (8-11) XL (11-14)