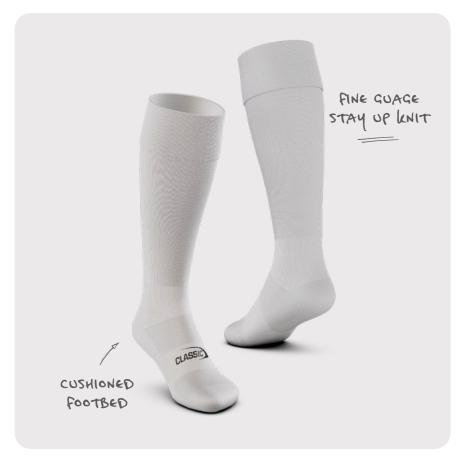

## RUGBY LEAGUE PLAYING SOCKS

Our Rugby League Playing Socks are designed for ultimate performance and comfort with a cushioned footbed.

**CODE** CSI-MHCX

SIZING XS (6-11)

S (12-3) M (2-8) L (8-11) XL (11-14)

PRICE \$10.00

#### **OPTIONAL UPGRADES**

• GRIPPER \$4.00