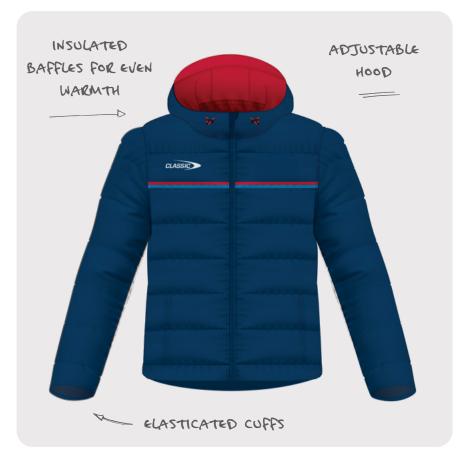

#### PUFFER JACKET

Our Puffer Jacket is designed to keep you warm and comfortable while allowing flexibility of movement.

**CODE** MENS: CSI-34MPJ

YOUTH: CSI-34YPJ

SIZING MENS: XS - 7XL

YOUTH: 6Y-14Y

PRICE \$50.00