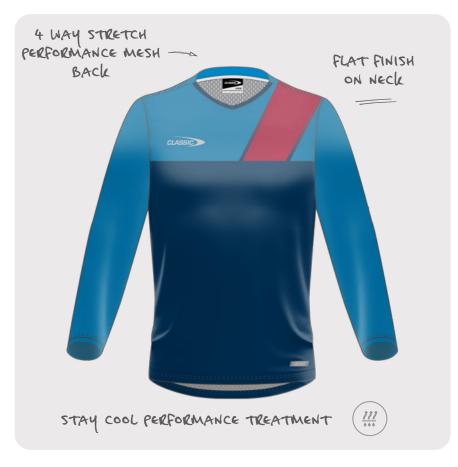

## TRAINING LONG SLEEVE TEE

Our Training Long Sleeve Tee is designed for the ultimate performance, durability and comfort with 4 way stretch mesh on the back.

**CODE** MENS: CSI-34MLTT

WOMENS: CSI-34LLTT

YOUTH: CSI-34YLTT

SIZING MENS: XS - 7XL

WOMENS: 8L - 24L

YOUTH: 6Y - 14Y

PRICE \$34.00