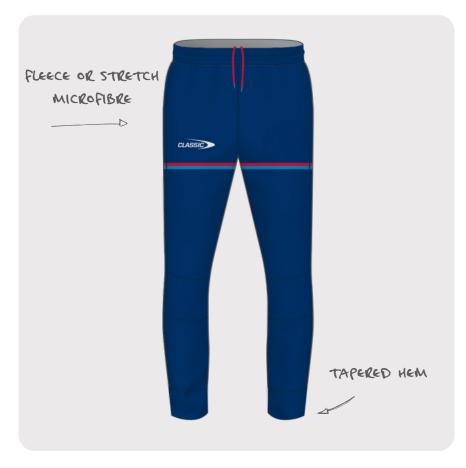

#### TRACK PANT

Our Track Pant is designed to keep you warm and comfortable off-field.

CODE MENS: CSI-34MTP

WOMENS: CSI-34LTP YOUTH: CSI-34YTP

**SIZING** MENS: XS - 7XL

WOMENS: 8L - 24L

YOUTH: 6Y - 14Y

PRICE \$45.00