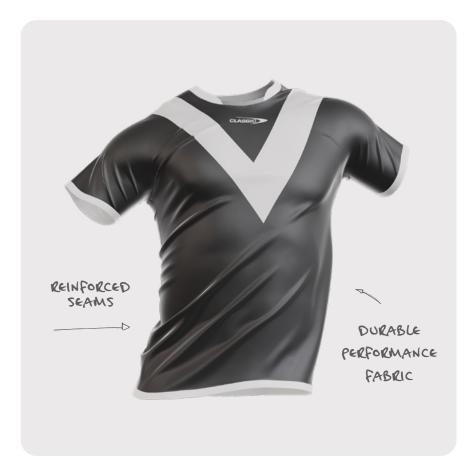

## RUGBY UNION

At the heart of Classic's product development strategy is our investment and commitment to creating our Rugby Union range, specific and bespoke to rugby requirements, developed with wearer trials on both male and female rugby athletes.

RUGBYUNION

ELITE FROM \$60 CLUB FROM \$45

- ✓ TEAM LOGO + SPONSOR LOGOS
- CUSTOM DESIGN
  SUBLIMATION
- **✓** WOMEN'S FIT

CUSTOM GRIPPER

STAY COOL ELITE PRO

SOFT GPS POCKET

#### **RUGBY UNION I ON-FIELD**