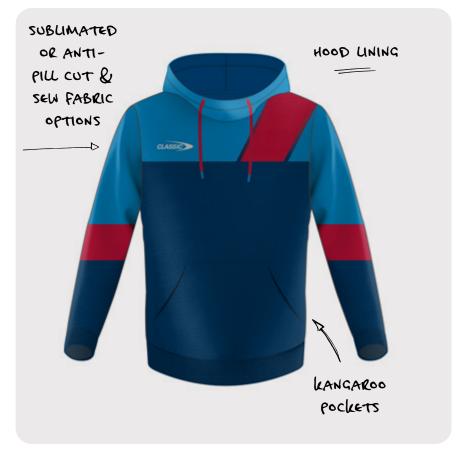

# FLEECE PULLOVER HOODY

Our Fleece Pullover Hoody is designed to keep you warm. Regular fit with hood, drawcord, rib hem and cuffs.

CODE CSI-34MHO /LHO / YHO

**SIZING** MENS: XS - 7XL

WOMENS: 6L - 24L

YOUTH: 6-16