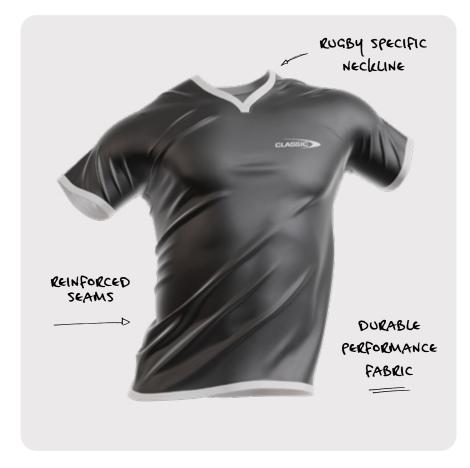

## RUGBY LEAGUE ELITE PLAYING JERSEY

Our Rugby League Elite Playing Jersey boasts a slim, contoured fit that ensures flexible, unrestricted movement, thanks to the advanced Elite Pro Tech fabric. The women's version is specially tailored to complement the female body shape, enhancing both performance and comfort.

CODE CSI-34MLJ1 / CSI-34WLJ1

**SIZING** MENS: XS - 7XL

WOMENS: 6L - 24L

PRICE \$60

#### **OPTIONAL PRO UPGRADES**

- + PERSONALISED GRIPPER
- + SOFT GPS POUCH