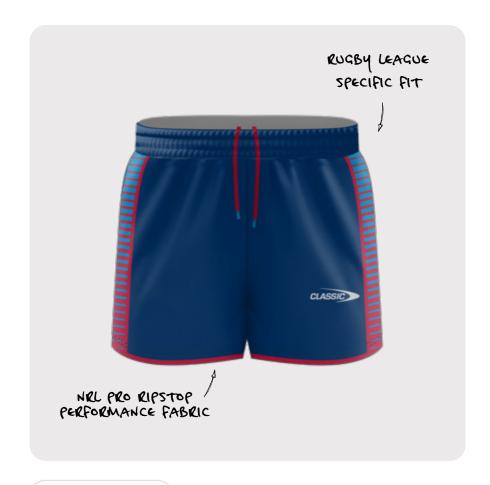

## RUGBY LEAGUE PLAYING SHORT

Our Rugby League Playing Short is designed for endurance and movement. Our women's short is designed for women and endorsed by NRLW players for fit, endurance and movement.

**CODE** CSI-34MLS / WLS / YLS

**SIZING** MENS: XS - 7XL

WOMENS: 6L - 24L YOUTH: 6 - 16