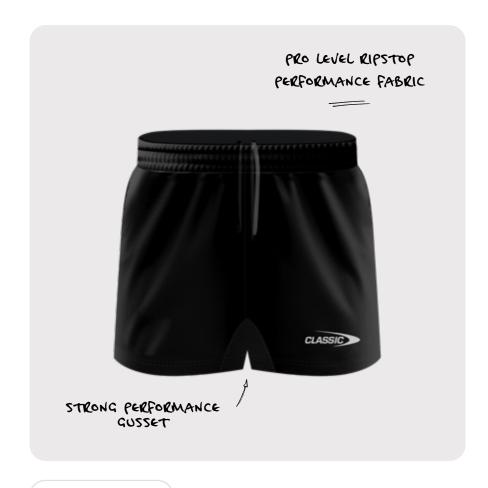

## RUGBY LEAGUE PLAYING SHORT

Our Rugby League Playing Short is designed for endurance and movement. Our women's short is designed for women and endorsed by NRLW players for fit, endurance and movement.

**CODE** CSI-34MLS / WLS / YLS

**SIZING** MENS: XS - 7XL

WOMENS: 6L - 24L YOUTH: 6 - 16