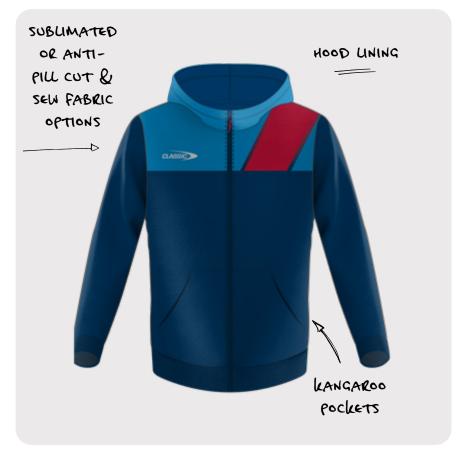

## ZIP THROUGH HOODY

Our Zip Through Hoody is designed to keep you warm. Regular fit with hood, drawcord, rib hem and cuffs.

**CODE** CSI-34MZH / LZH / YZH

**SIZING** MENS: XS - 7XL

WOMENS: 6L - 24L

YOUTH: 6-16