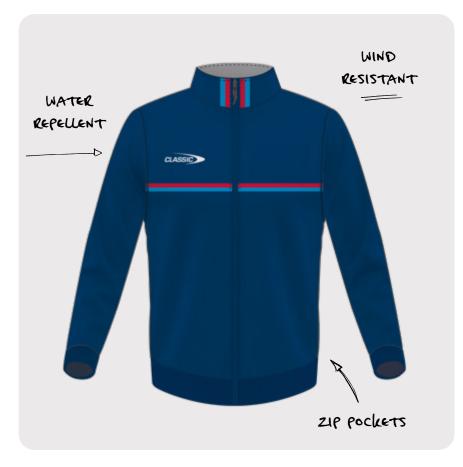

## SOFTSHELL JACKET

Our Softshell Jacket provides warmth and protection from the wind whilst providing comfort and quality.

**CODE** CSI-34MSJ / WSJ / YSJ

**SIZING** MENS: XS - 7XL

WOMENS: 6L - 24L

YOUTH: 6-16