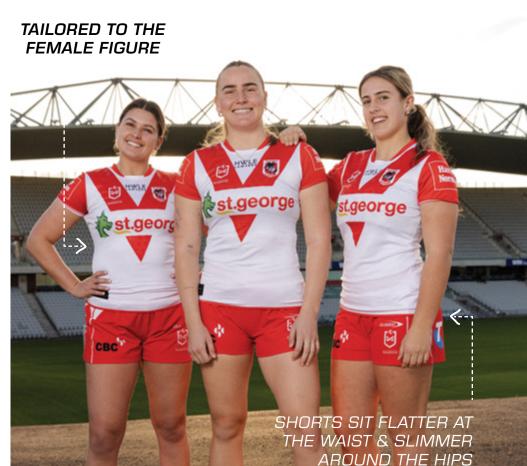

## **WOMEN'S FITS**

Gone are the days where women have to wear the same cut as men. Classic Sportswear has put women's performance front and centre, conducting working groups with elite female athletes to develop products specifically designed for women. We proudly offer new & improved kit that enhances comfort and performance.

Our women's fit jerseys are tailored to a woman's shape, with contouring in the shoulders, waist and hips resulting in an athletic, performance fit that is still feminine in appearance.

Our women's fit shorts are crafted to sit higher on the waist and are tapered through the hips, with the end product being a look and feel that is both modern and high performance.