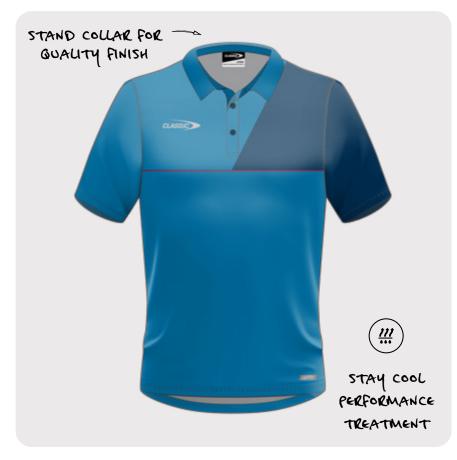

### TEAM POLO

Our Team Polo is designed for the ultimate performance, durability and comfort.

CODE CSI-34MP / LP / YP

**SIZING** MENS: XS - 7XL

WOMENS: 6L - 24L

YOUTH: 6-16