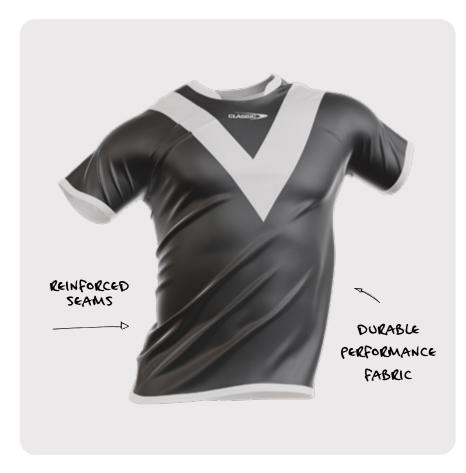

## RUGBY LEAGUE ELITE PLAYING JERSEY

Our Rugby League Elite Playing Jersey boasts a slim, contoured fit that ensures flexible, unrestricted movement, thanks to the advanced Elite Pro Tech fabric. The women's version is specially tailored to complement the female body shape, enhancing both performance and comfort.

#### **OPTIONAL PRO UPGRADES**

- + PERSONALISED GRIPPER
- + SOFT GPS POUCH