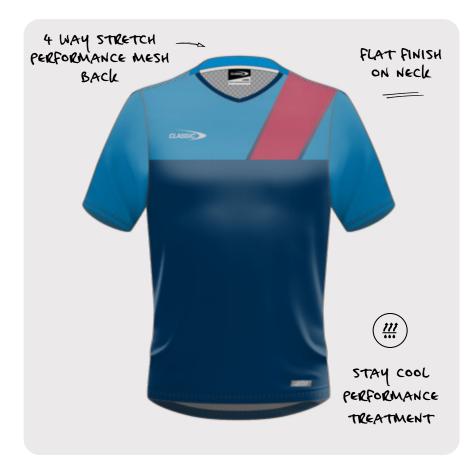

### STAY COOL™

### TRAINING SINGLET

Our Training Singlet is designed for the ultimate performance, durability and comfort with 4 way stretch mesh on the back.

CODE CSI-34MS / LS / YS

SIZING MENS: XS - 7XL

WOMENS: 6L - 24L