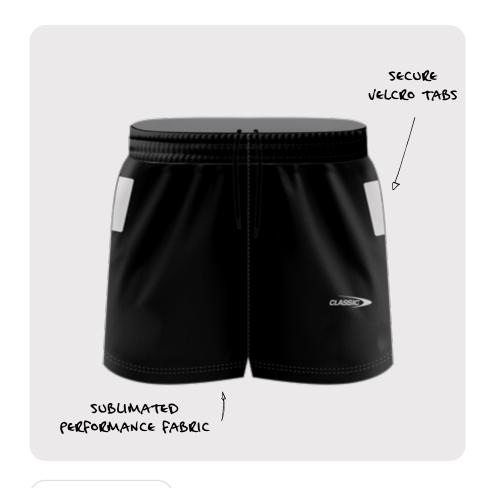

## RUGBY LEAGUE TAG SHORT

Our Rugby League Tag Short is designed for endurance and movement with secure velcro tags at an optimal position.

**CODE** CSI-34MLTS / WTS / YTS

**SIZING** MENS: XS - 7XL

WOMENS: 6L - 24L