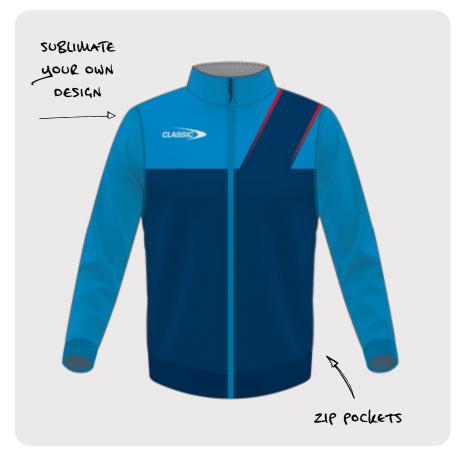

### TRACKJACKET

Our Trackjacket is designed to keep you warm and comfortable off-field.

CODE CSI-34MTJ / WTJ / YTJ

**SIZING** MENS: XS - 7XL

WOMENS: 6L - 24L

YOUTH: 6-16