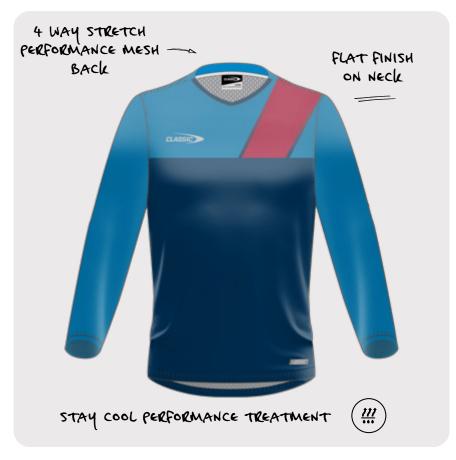

### STAY COOL™

## TRAINING LONG SLEEVE TEE

Our Training Long Sleeve Tee is designed for the ultimate performance, durability and comfort with 4 way stretch mesh on the back.

CODE CSI-34MLTT / LLTT / YLTT

**SIZING** MENS: XS - 7XL