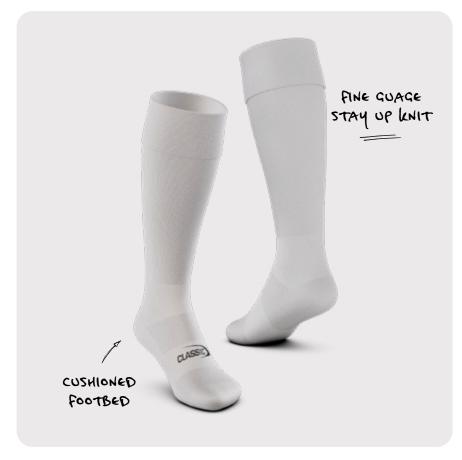

## RUGBY LEAGUE PLAYING SOCKS

Our Rugby League Playing Socks are designed for ultimate performance and comfort with a cushioned footbed.

**CODE** CSI-MHCX

SIZING MENS: S - XL

WOMENS: S - XL YOUTH: S - XL GIRLS: S - XL

PRICE \$10

#### **OPTIONAL PRO UPGRADES**

+ PERSONALISED GRIPPER