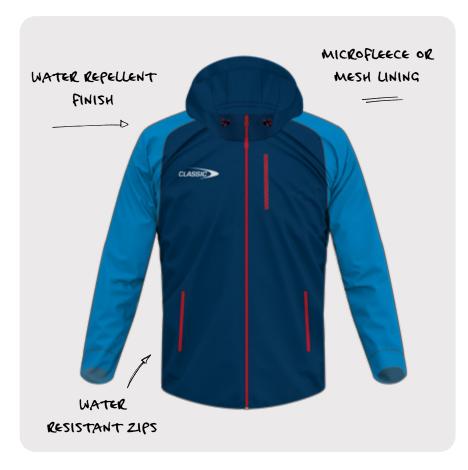

# WET WEATHER JACKET

Our Wet Weather Jacket is designed to keep you dry and protected from the elements.

CODE CSI-34MWWJ / YWWJ

**SIZING** MENS: XS - 7XL

YOUTH: 6-16