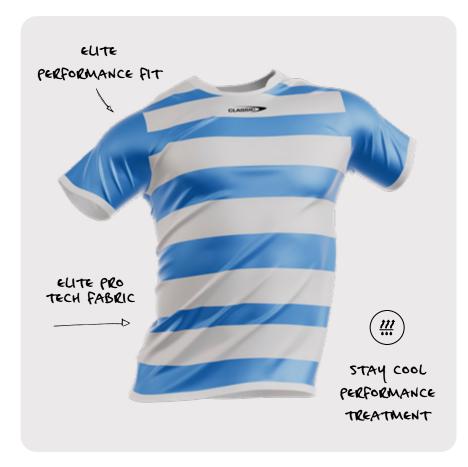

## RUGBY LEAGUE ELITE PLAYING JERSEY

Our Rugby League Elite Playing Jersey boasts a slim, contoured fit that ensures flexible, unrestricted movement, thanks to the advanced Elite Pro Tech fabric. The women's version is specially tailored to complement the female body shape, enhancing both performance and comfort.