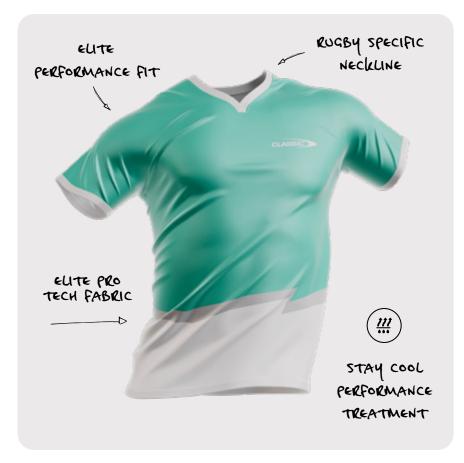

## RUGBY LEAGUE ELITE PLAYING JERSEY

Our Rugby League Elite Playing Jersey boasts a slim, contoured fit that ensures flexible, unrestricted movement, thanks to the advanced Elite Pro Tech fabric. The women's version is specially tailored to complement the female body shape, enhancing both performance and comfort.

CODE CSI-34MLJ1 / CSI-34WLJ1

**SIZING** MENS: XS - 7XL

WOMENS: 6L - 24L

PRICE \$60

#### **OPTIONAL PRO UPGRADES**

- + PERSONALISED GRIPPER
- + SOFT GPS POUCH