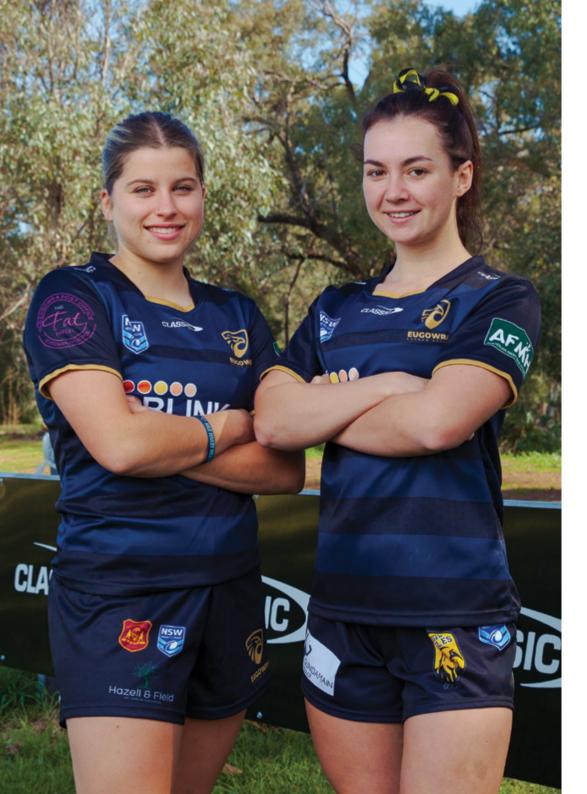

## **WOMEN'S FITS**

Gone are the days where women have to wear the same cut as men. Classic Sportswear has put women's performance front and centre, conducting working groups with elite female athletes to develop products specifically designed for women. We proudly offer new & improved kit that enhances comfort and performance.

Our women's fit jerseys are tailored to a woman's shape, with contouring in the shoulders, waist and hips resulting in an athletic, performance fit that is still feminine in appearance.

Our women's fit shorts are crafted to sit higher on the waist and are tapered through the hips, with the end product being a look and feel that is both modern and high performance.