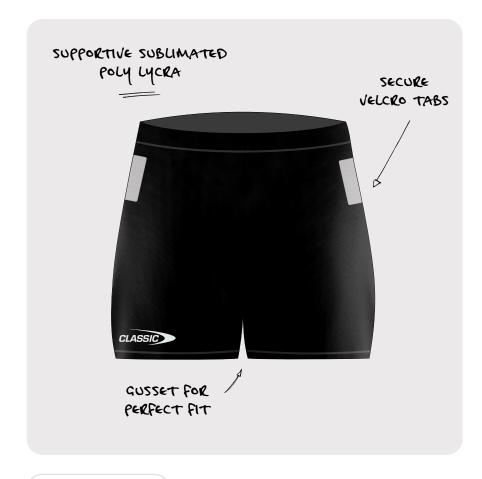

## RUGBY LEAGUE TAG KNICK

Our Rugby League Tag Knick is designed for endurance and movement with secure velcro tags at an optimal position.

CODE CSI-34WLTK

**SIZING** WOMENS: 6L - 24L

GIRLS: 6G - 16G