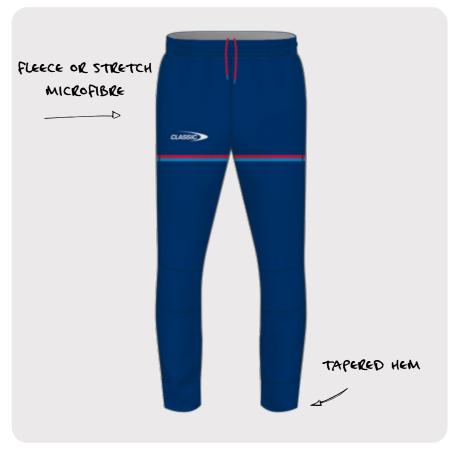

### TRACKPANT

Our Trackpant is designed to keep you warm and comfortable off-field.

**CODE** CSI-34MTP / WTP / YTP

**SIZING** MENS: XS - 7XL

WOMENS: 6L - 24L

YOUTH: 6-14