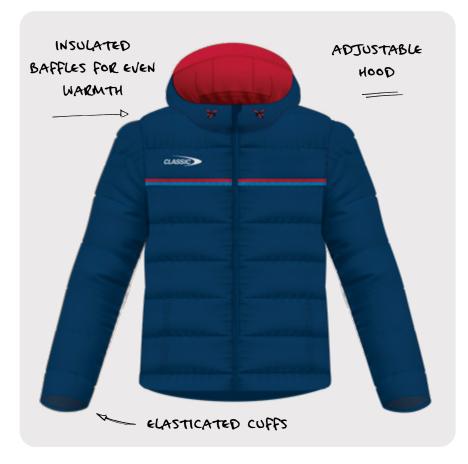

## **PUFFER JACKET**

Our Puffer Jacket is designed to keep you warm and comfortable while allowing flexibility of movement.

CODE CSI-34MPJ / YPJ

**SIZING** MENS: XS - 7XL

YOUTH: 6-16