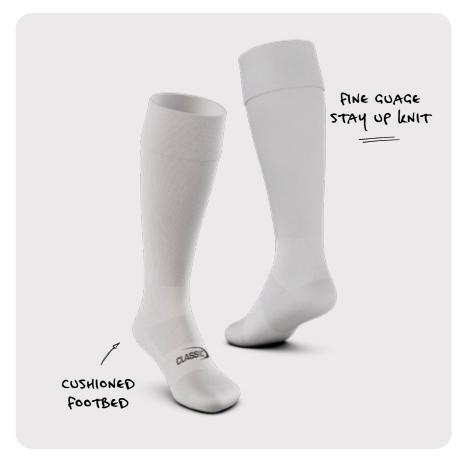

## RUGBY LEAGUE PLAYING SOCKS

Our Rugby League Playing Socks are designed for ultimate performance and comfort with a cushioned footbed.

**CODE** CSI-MHCX

SIZING MENS: S - XL

WOMENS: S - XL YOUTH: S - XL GIRLS: S - XL

PRICE \$10

#### **OPTIONAL PRO UPGRADES**

+ PERSONALISED GRIPPER