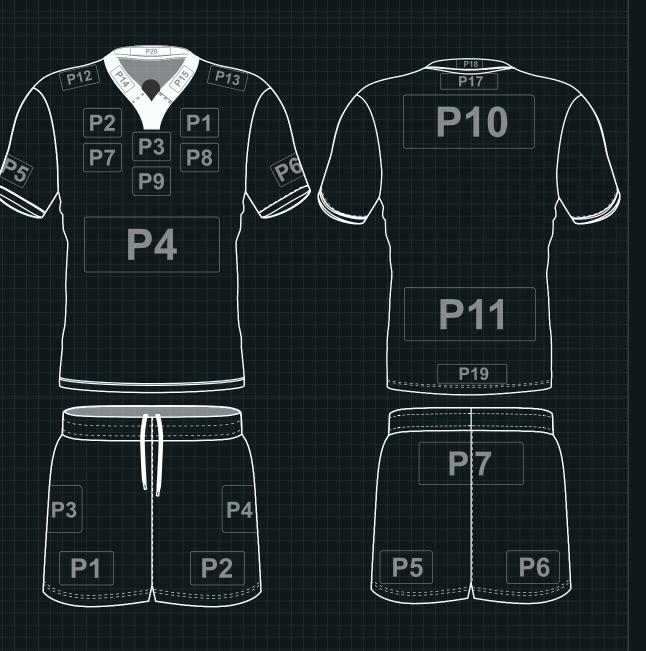

# SPONSOR PLACEMENT

Customise your team kit with Premium Sponsor Placement.

Choose from a variety of locations indicated by the "P" on our templates.

Our expert design team will seamlessly integrate your logos into your kit for maximum impact.