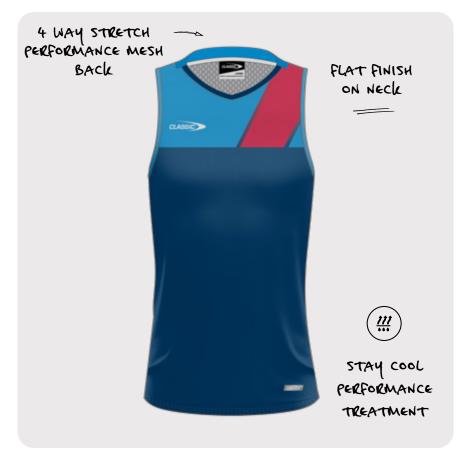

### TRAINING SINGLET

Our Training Singlet is designed for the ultimate performance, durability and comfort with 4 way stretch mesh on the back.

CODE CSI-34MS / LS / YS

SIZING MENS: XS - 7XL

WOMENS: 6L - 24L