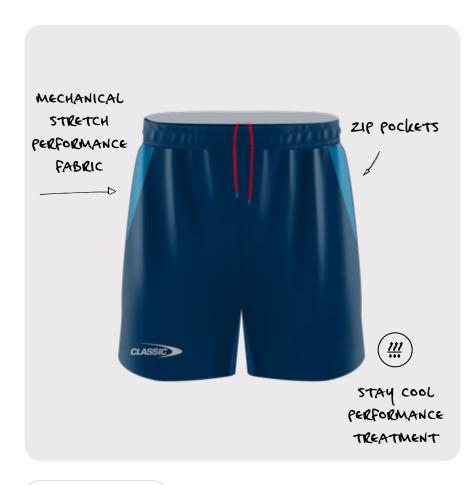

### TRAINING SHORTS

Our Training Shorts are designed for the ultimate performance, durability and comfort plus prividing security with zip pockets.

**CODE** CSI-34MTSH / WTSH / YTSH

SIZING MENS: XS - 7XL