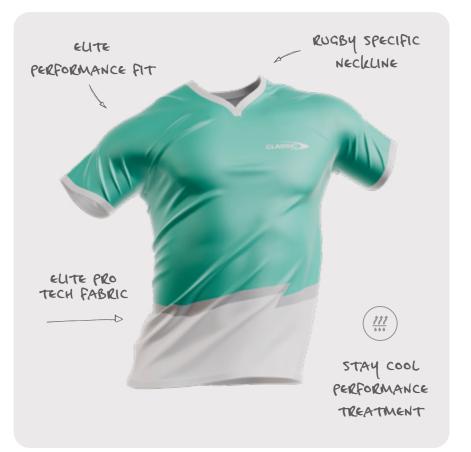

# ELITE STAYCOOL \* \* \* \* \* \* RUGBY LEAGUE ELITE PLAYING JERSEY

Our Rugby League Elite Playing Jersey boasts a slim, contoured fit that ensures flexible, unrestricted movement, thanks to the advanced Elite Pro Tech fabric. The women's version is specially tailored to complement the female body shape, enhancing both performance and comfort.