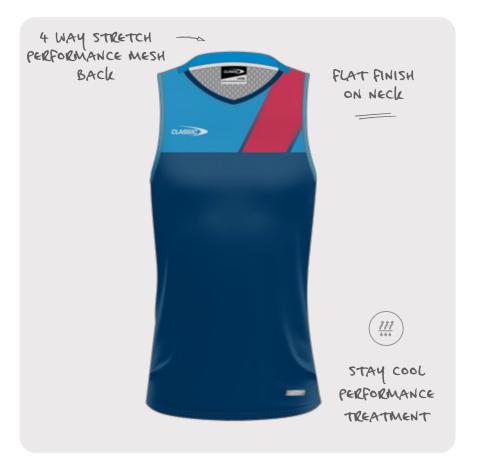

## TRAINING SINGLET

Our Training Singlet is designed for the ultimate performance, durability and comfort with 4 way stretch mesh on the back.

| CODE   | MENS: CSI-34MS<br>WOMENS: CSI-34LS<br>YOUTH: CSI-34YS |
|--------|-------------------------------------------------------|
| SIZING | MENS: XS - 7XL<br>WOMENS: 8L - 24L<br>YOUTH: 6Y - 14Y |
| PRICE  | \$26.00                                               |