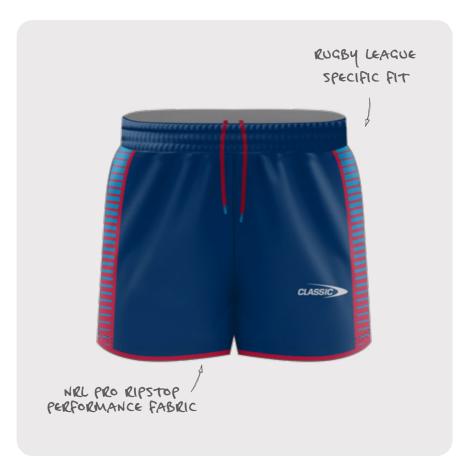

## RUGBY LEAGUE PLAYING SHORT

Our Rugby League Playing Short is designed for endurance and movement. Our women's short is designed for women and endorsed by NRLW stars for comfort.

| CODE   | MENS: CSI-34MLS<br>WOMENS CSI-34LLS<br>YOUTH: CSI-34YLS |
|--------|---------------------------------------------------------|
| SIZING | MENS: XS - 7XL<br>WOMENS: 8L - 24L<br>YOUTH: 6Y - 14Y   |
| PRICE  | \$23.00                                                 |