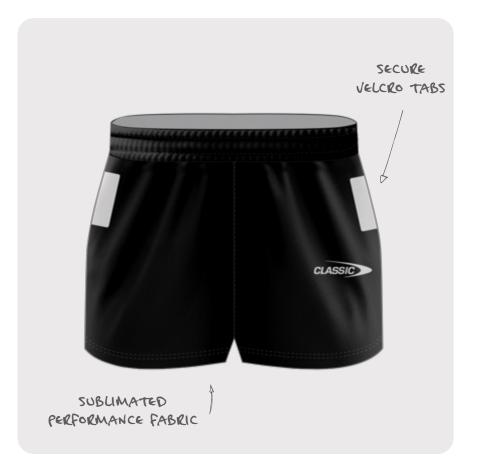

# RUGBY LEAGUE TAG SHORT

Our Rugby League Tag Short is designed for endurance and movement with secure velcro tags at an optimal position.

| CODE   | MENS: CSI-34MLTS<br>WOMENS: CSI-34LLTS<br>YOUTH: CSI-34YLTS |
|--------|-------------------------------------------------------------|
| SIZING | MENS: XS - 7XL<br>WOMENS: 8L - 24L<br>YOUTH: 6Y - 14Y       |
| PRICE  | \$25.00                                                     |