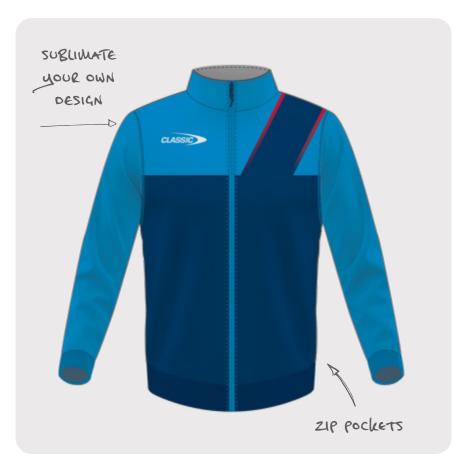

DESIGN YOUR OWN

Choose your design, then customise with sublimated colours, logos and embellishments.

×

CLASSIC 31

Choose your design, then customise with sublimated colours, logos and embellishments.

X

Our Wet Weather Jacket is designed to keep you dry and protected from the elements.