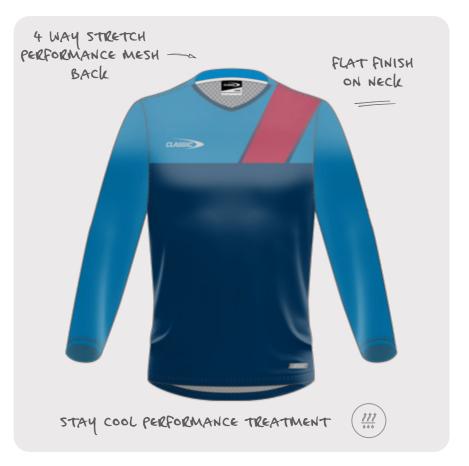

## TRAINING LONG SLEEVE TEE

Our Training Long Sleeve Tee is designed for the ultimate performance, durability and comfort with 4 way stretch mesh on the back.

| PRICE  | \$34.00                                                     |
|--------|-------------------------------------------------------------|
| SIZING | MENS: XS - 7XL<br>WOMENS: 8L - 24L<br>YOUTH: 6Y - 14Y       |
| CODE   | MENS: CSI-34MLTT<br>WOMENS: CSI-34LLTT<br>YOUTH: CSI-34YLTT |