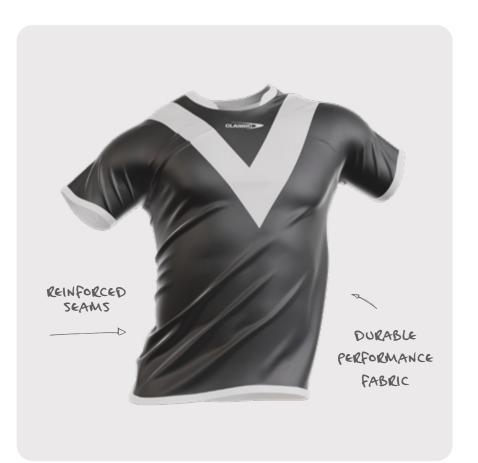

# ELITE STAYCOOL \* \* \* \* \* \* RUGBY LEAGUE ELITE PLAYING JERSEY

Our Rugby League Elite Playing Jersey boasts a slim, contoured fit that ensures flexible, unrestricted movement, thanks to the advanced Elite Pro Tech fabric. The women's version is specially tailored to complement the female body shape, enhancing both performance and comfort.

| CODE   | MENS: CSI-34MLJ1<br>WOMENS: CSI-34LLJ1 |
|--------|----------------------------------------|
| SIZING | MENS: XS - 7XL<br>WOMENS: 8L - 24L     |
| PRICE  | \$60.00                                |

#### **OPTIONAL UPGRADES**

- CUSTOM GRIPPER \$10.00
- SOFT GPS POCKET \$10.00

9

Choose your design, then customise with sublimated colours, logos and embellishments.

X