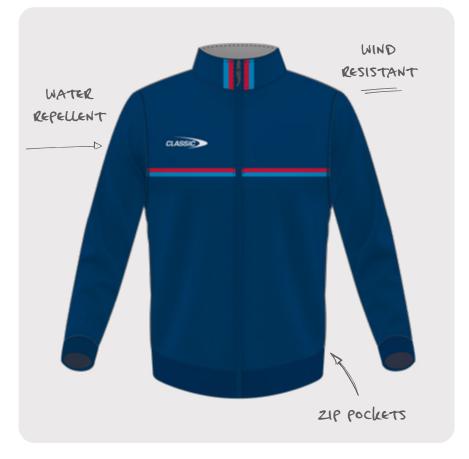

# TRACK JACKET

Our Track Jacket is designed to keep you warm and comfortable off-field.

| PRICE  | \$55.00                                                 |
|--------|---------------------------------------------------------|
| SIZING | MENS: XS - 7XL<br>WOMENS: 8L - 24L<br>YOUTH: 6Y - 14Y   |
| CODE   | MENS: CSI-34MTJ<br>WOMENS: CSI-34LTJ<br>YOUTH CSI-34YTJ |