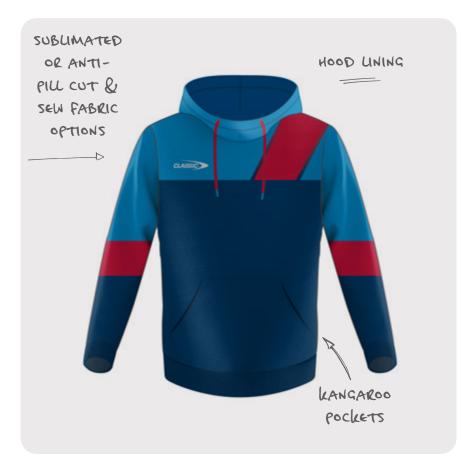

# FLEECE PULLOVER HOODIE

Our Fleece Pullover Hoodie is designed to keep you warm. Regular fit with hood, drawcord, rib hem and cuffs.

| CODE   | MENS: CSI-34MHO<br>WOMENS: CSI-34LHO<br>YOUTH: CSI-34YHO |
|--------|----------------------------------------------------------|
| SIZING | MENS: XS - 7XL<br>WOMENS: 8L - 24L<br>YOUTH: 6Y - 14Y    |
| PRICE  | \$50.00                                                  |