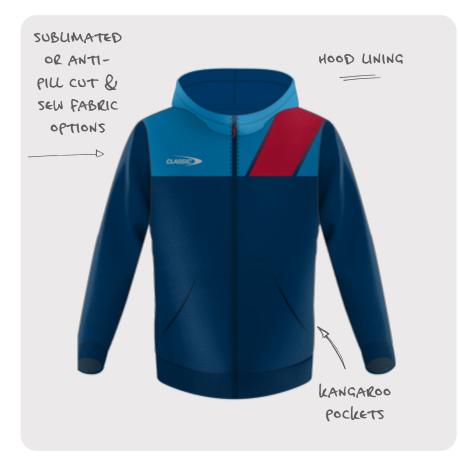

DESIGN YOUR OWN

Choose your design, then customise with sublimated colours, logos and embellishments.

X

## ZIP THROUGH HOODIE

Our Zip Through Hoodie is designed to keep you warm. Regular fit with hood, drawcord, rib hem and cuffs.

| PRICE  | WOMENS: 8L - 24L<br>YOUTH: 6Y - 14Y<br>\$55.00 |
|--------|------------------------------------------------|
| SIZING | YOUTH: CSI-34YZH<br>MENS: XS - 7XL             |
| CODE   | MENS: CSI-34MZH<br>WOMENS: CSI-34LZH           |