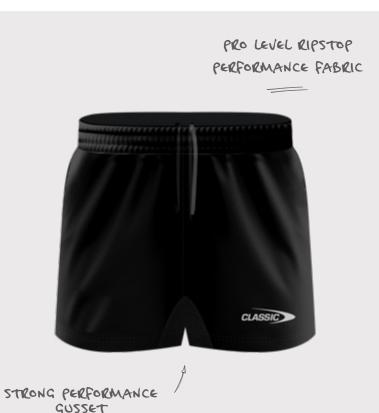

## RUGBY LEAGUE PLAYING SHORT

Our Rugby League Playing Short is designed for endurance and movement. Our women's short is designed for women and endorsed by NRLW stars for comfort.

| CODE   | MENS: CSI-34MLS<br>WOMENS CSI-34LLS<br>YOUTH: CSI-34YLS |
|--------|---------------------------------------------------------|
| SIZING | MENS: XS - 7XL<br>WOMENS: 8L - 24L<br>YOUTH: 6Y - 14Y   |
| PRICE  | \$23.00                                                 |