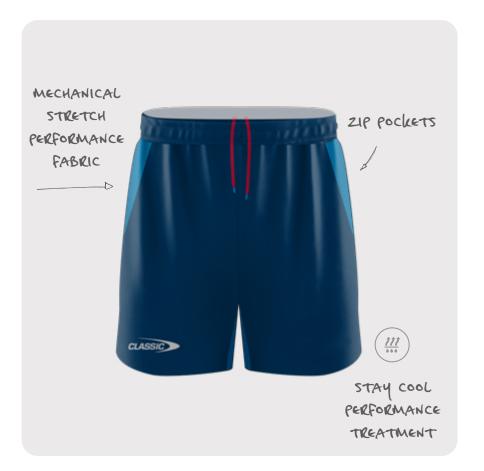

#### STAY COOL™

# TRAINING SHORT

Our Training Short is designed for the ultimate performance, durability and comfort plus providing security with zip pockets.

| PRICE  | \$29.00                                                     |
|--------|-------------------------------------------------------------|
| SIZING | MENS: XS - 7XL<br>WOMENS: 8L - 24L<br>YOUTH: 6Y - 14Y       |
| CODE   | MENS: CSI-34MTSH<br>WOMENS: CSI-34LTSH<br>YOUTH: CSI-34YTSH |