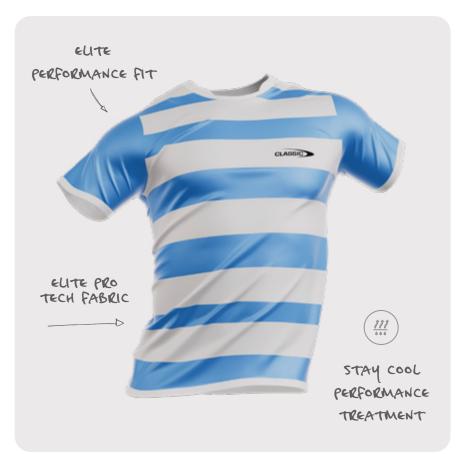

# ELITE STAYCOOL \* \* \* \* \* \* RUGBY LEAGUE ELITE PLAYING JERSEY

Our Rugby League Elite Playing Jersey boasts a slim, contoured fit that ensures flexible, unrestricted movement, thanks to the advanced Elite Pro Tech fabric. The women's version is specially tailored to complement the female body shape, enhancing both performance and comfort.

| CODE   | MENS: CSI-34MLJ1<br>WOMENS: CSI-34LLJ1 |
|--------|----------------------------------------|
| SIZING | MENS: XS - 7XL<br>WOMENS: 8L - 24L     |
| PRICE  | \$60.00                                |

#### **OPTIONAL UPGRADES**

- CUSTOM GRIPPER \$10.00
- SOFT GPS POCKET \$10.00

9

Choose your design, then customise with sublimated colours, logos and embellishments.

X