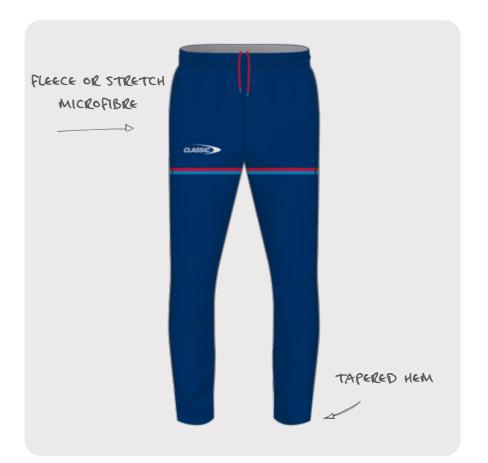

Our Track Pant is designed to keep you

TRACK PANT

warm and comfortable off-field.

| PRICE  | \$45.00                                                  |
|--------|----------------------------------------------------------|
| SIZING | MENS: XS - 7XL<br>WOMENS: 8L - 24L<br>YOUTH: 6Y - 14Y    |
| CODE   | MENS: CSI-34MTP<br>WOMENS: CSI-34LTP<br>YOUTH: CSI-34YTP |