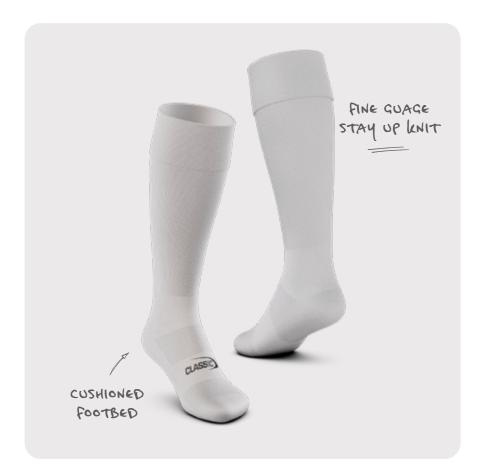

Our Rugby League Playing Socks are designed for ultimate performance and comfort with a cushioned footbed.

| PRICE  | \$10.00    |
|--------|------------|
|        | XL (11-14) |
|        | L (8-11)   |
|        | M (2-8)    |
|        | S (12-3)   |
| SIZING | XS (6-11)  |
|        |            |
| CODE   | CSI-MHCX   |