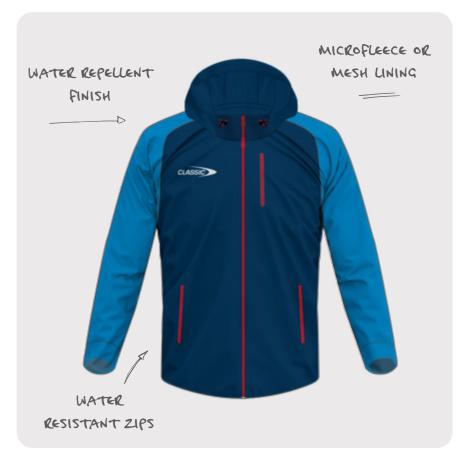

DESIGN YOUR OWN

Choose your design, then customise with sublimated colours, logos and embellishments.

×

CLASSIC 31

Choose your design, then customise with sublimated colours, logos and embellishments.

X

Our Wet Weather Jacket is designed to keep you dry and protected from the elements.

 
 CODE
 MENS: CSI-34MWWJ YOUTH: CSI-34YWWJ

 SIZING
 MENS: XS - 7XL YOUTH: 6Y - 14Y

 PRICE
 \$55.00

X