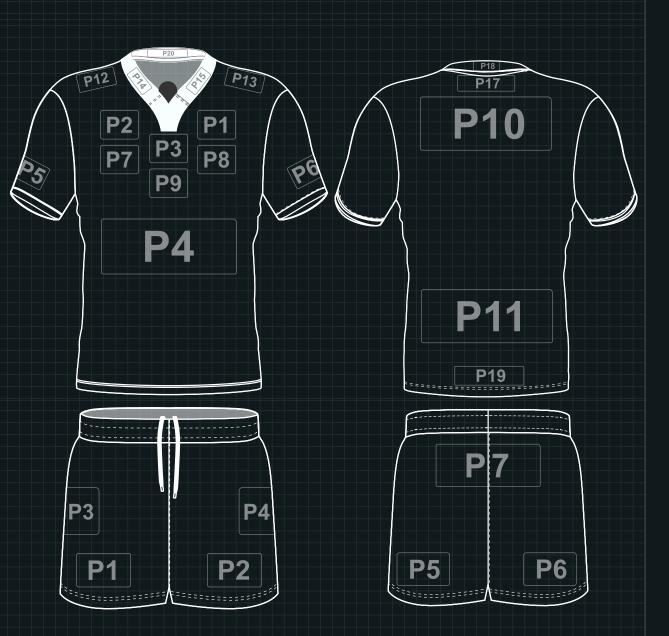

# SPONSOR PLACEMENT

Customise your team kit with Premium Sponsor Placement.

Choose from a variety of locations indicated by the "P" on our templates.

Our expert design team will seamlessly integrate your logos into your kit for maximum impact.