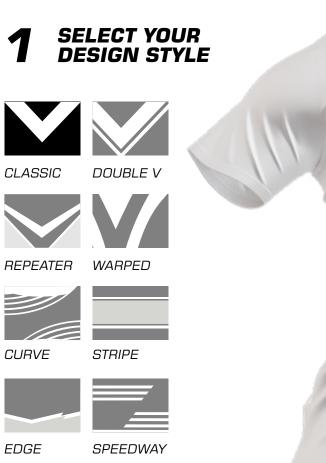

# **HOW IT WORKS**

Design your kit your way in just 3 simple steps..

CUSTOMISE WITH TEAM COLOURS, NUMBERS & LOGOS

2