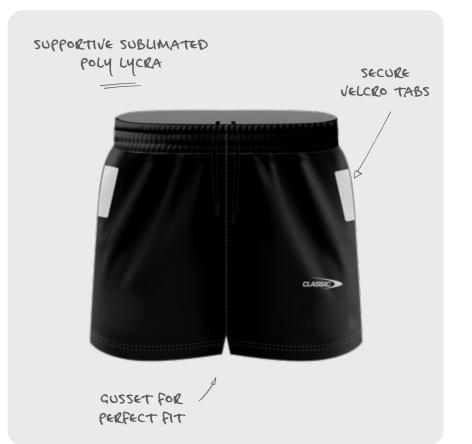

# RUGBY LEAGUE TAG KNICK

Our Rugby League Tag Knick is designed for endurance and movement with secure velcro tags at an optimal position.

| PRICE  | \$30.00                                 |
|--------|-----------------------------------------|
| SIZING | WOMENS: 8L - 24L<br>GIRLS: 6G - 14YG    |
| CODE   | WOMENS: CSI-34LLTK<br>GIRLS: CSI-34GLTK |