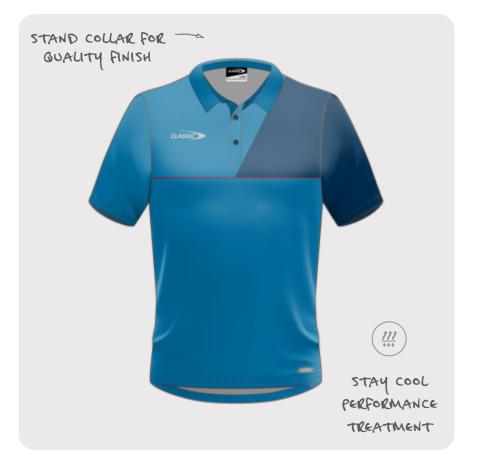

#### TEAM POLO

Our Team Polo is designed for the ultimate performance, durability and comfort.

| PRICE  | \$30.00                                               |
|--------|-------------------------------------------------------|
| SIZING | MENS: XS - 7XL<br>WOMENS: 8L - 24L<br>YOUTH: 6Y - 14Y |
| CODE   | MENS: CSI-34MP<br>WOMENS: CSI-34LP<br>YOUTH: CSI-34YP |