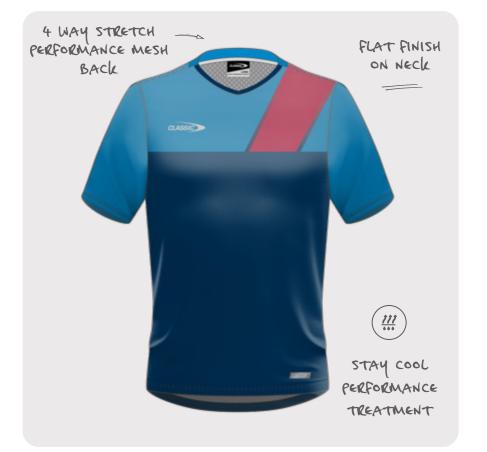

## TRAINING TEE

Our Training Tee is designed for the ultimate performance, durability and comfort with 4 way stretch mesh on the back.

| PRICE  | \$28.00                                                  |
|--------|----------------------------------------------------------|
| SIZING | MENS: XS - 7XL<br>WOMENS: 8L - 24L<br>YOUTH: 6Y - 14Y    |
| CODE   | MENS: CSI-34MTT<br>WOMENS: CSI-34LTT<br>YOUTH: CSI-34YTT |