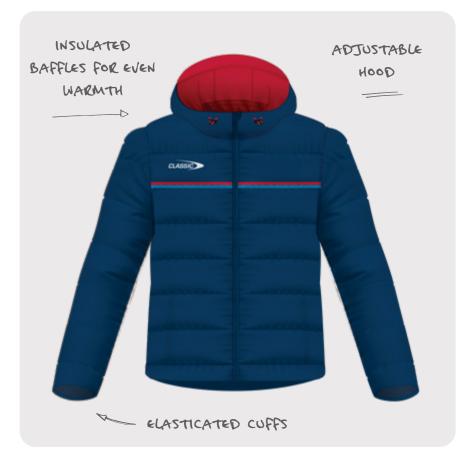

# PUFFER JACKET

Our Puffer Jacket is designed to keep you warm and comfortable while allowing flexibility of movement.

| PRICE  | \$50.00                             |
|--------|-------------------------------------|
| SIZING | MENS: XS - 7XL<br>YOUTH: 6Y-14Y     |
| CODE   | MENS: CSI-34MPJ<br>YOUTH: CSI-34YPJ |