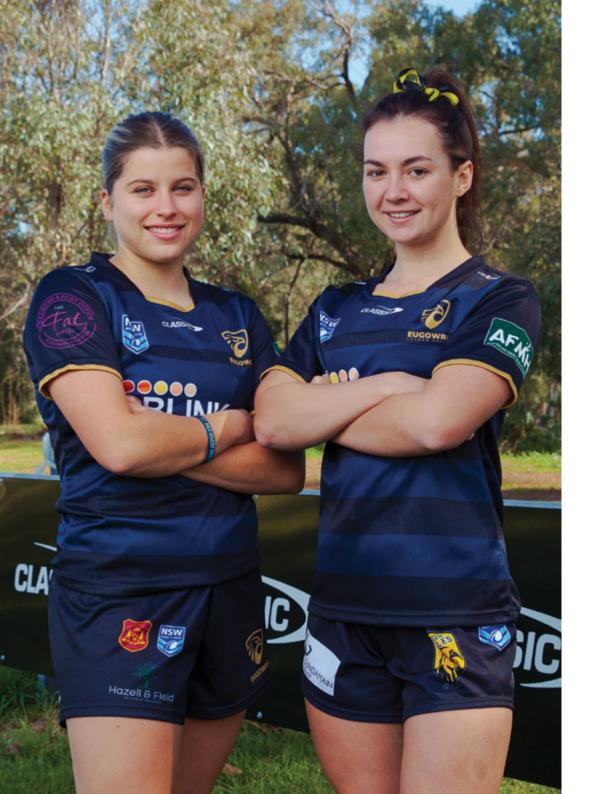

# WOMEN'S FITS

Gone are the days where women have to wear the same cut as men. Classic Sportswear has put women's performance front and centre, conducting working groups with elite female athletes to develop products specifically designed for women. We proudly offer new & improved kit that enhances comfort and performance.

Our women's fit jerseys are tailored to a woman's shape, with contouring in the shoulders, waist and hips resulting in an athletic, performance fit that is still feminine in appearance.

Our women's fit shorts are crafted to sit higher on the waist and are tapered through the hips, with the end product being a look and feel that is both modern and high performance.