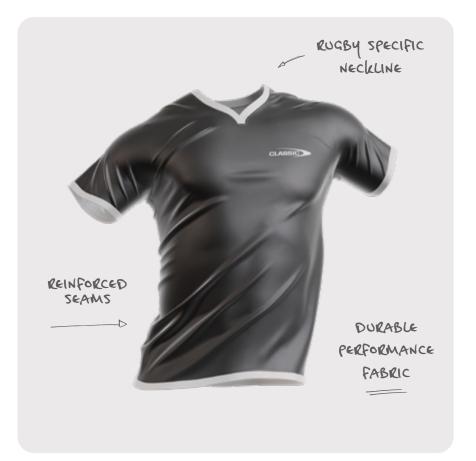

# ELITE STAYCOOL \* \* \* \* \* \* RUGBY LEAGUE ELITE PLAYING JERSEY

Our Rugby League Elite Playing Jersey boasts a slim, contoured fit that ensures flexible, unrestricted movement, thanks to the advanced Elite Pro Tech fabric. The women's version is specially tailored to complement the female body shape, enhancing both performance and comfort.

| CODE   | MENS: CSI-34MLJ1<br>WOMENS: CSI-34LLJ1 |
|--------|----------------------------------------|
| SIZING | MENS: XS - 7XL<br>WOMENS: 8L - 24L     |
| PRICE  | \$60.00                                |