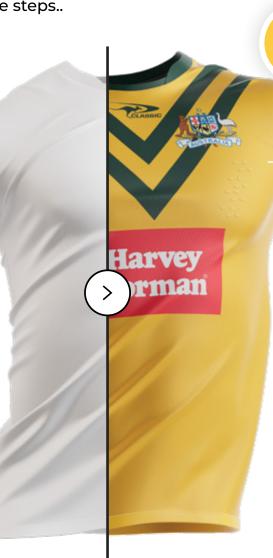

# **HOW IT WORKS**

Design your kit your way in just 3 simple steps..

CUSTOMISE WITH TEAM COLOURS, NUMBERS & LOGOS

2

#### RUGBY LEAGUE | ON-FIELD

Choose your design, then customise with sublimated colours, logos and embellishments.

X