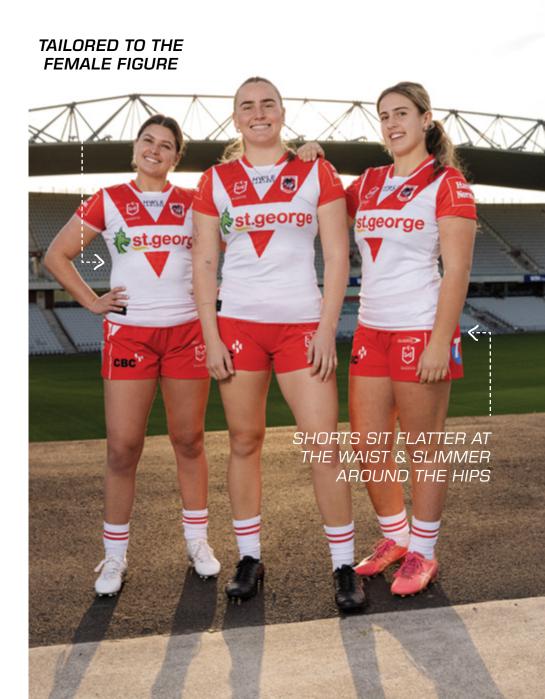

# WOMEN'S FITS

Gone are the days where women have to wear the same cut as men. Classic Sportswear has put women's performance front and centre, conducting working groups with elite female athletes to develop products specifically designed for women. We proudly offer new & improved kit that enhances comfort and performance.

Our women's fit jerseys are tailored to a woman's shape, with contouring in the shoulders, waist and hips resulting in an athletic, performance fit that is still feminine in appearance.

Our women's fit shorts are crafted to sit higher on the waist and are tapered through the hips, with the end product being a look and feel that is both modern and high performance.