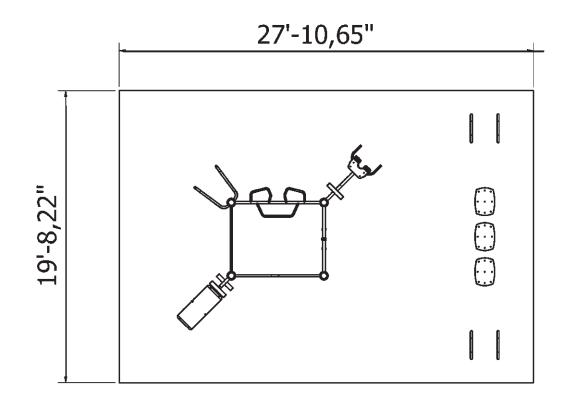

## Attributes

Product code Certificate Age group Designed for Capacity Fall height 1-3-231 EN 16630, ASTM F3101 14 + years Communities 26 people 4.92 ft

## Warranty

In-ground or surface 1023.5 lbs S235 Galvanized or EPD 548.96 ft<sup>2</sup> Mo

| Structure                                     | 25 years   |
|-----------------------------------------------|------------|
| Steel                                         | 5          |
|                                               | 15 years   |
| Paint                                         | 2 years    |
| Plastic                                       | 5-10 years |
| Rubber                                        | 1-3 years  |
| Moving parts                                  | 2 years    |
| Detailed information in the warranty document | 2 years    |
|                                               |            |