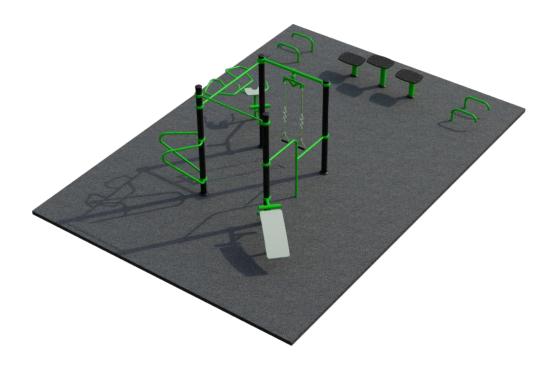

## FitSociety 1

Introducing FitSociety 1, the epitome of fitness excellence designed exclusively for public parks and municipalities. This outdoor fitness park is a true game-changer, offering an exceptional fitness experience for all community members. Featuring a comprehensive range of state-of-the-art equipment, FitSociety 1 invites individuals of all fitness levels to embrace a healthier lifestyle while enjoying the beauty of their local park.

## Attributes

Product code Certificate Age group Designed for Capacity Fall height 1-3-231 EN 16630, ASTM F3101 14 + years Communities 26 people 4.92 ft